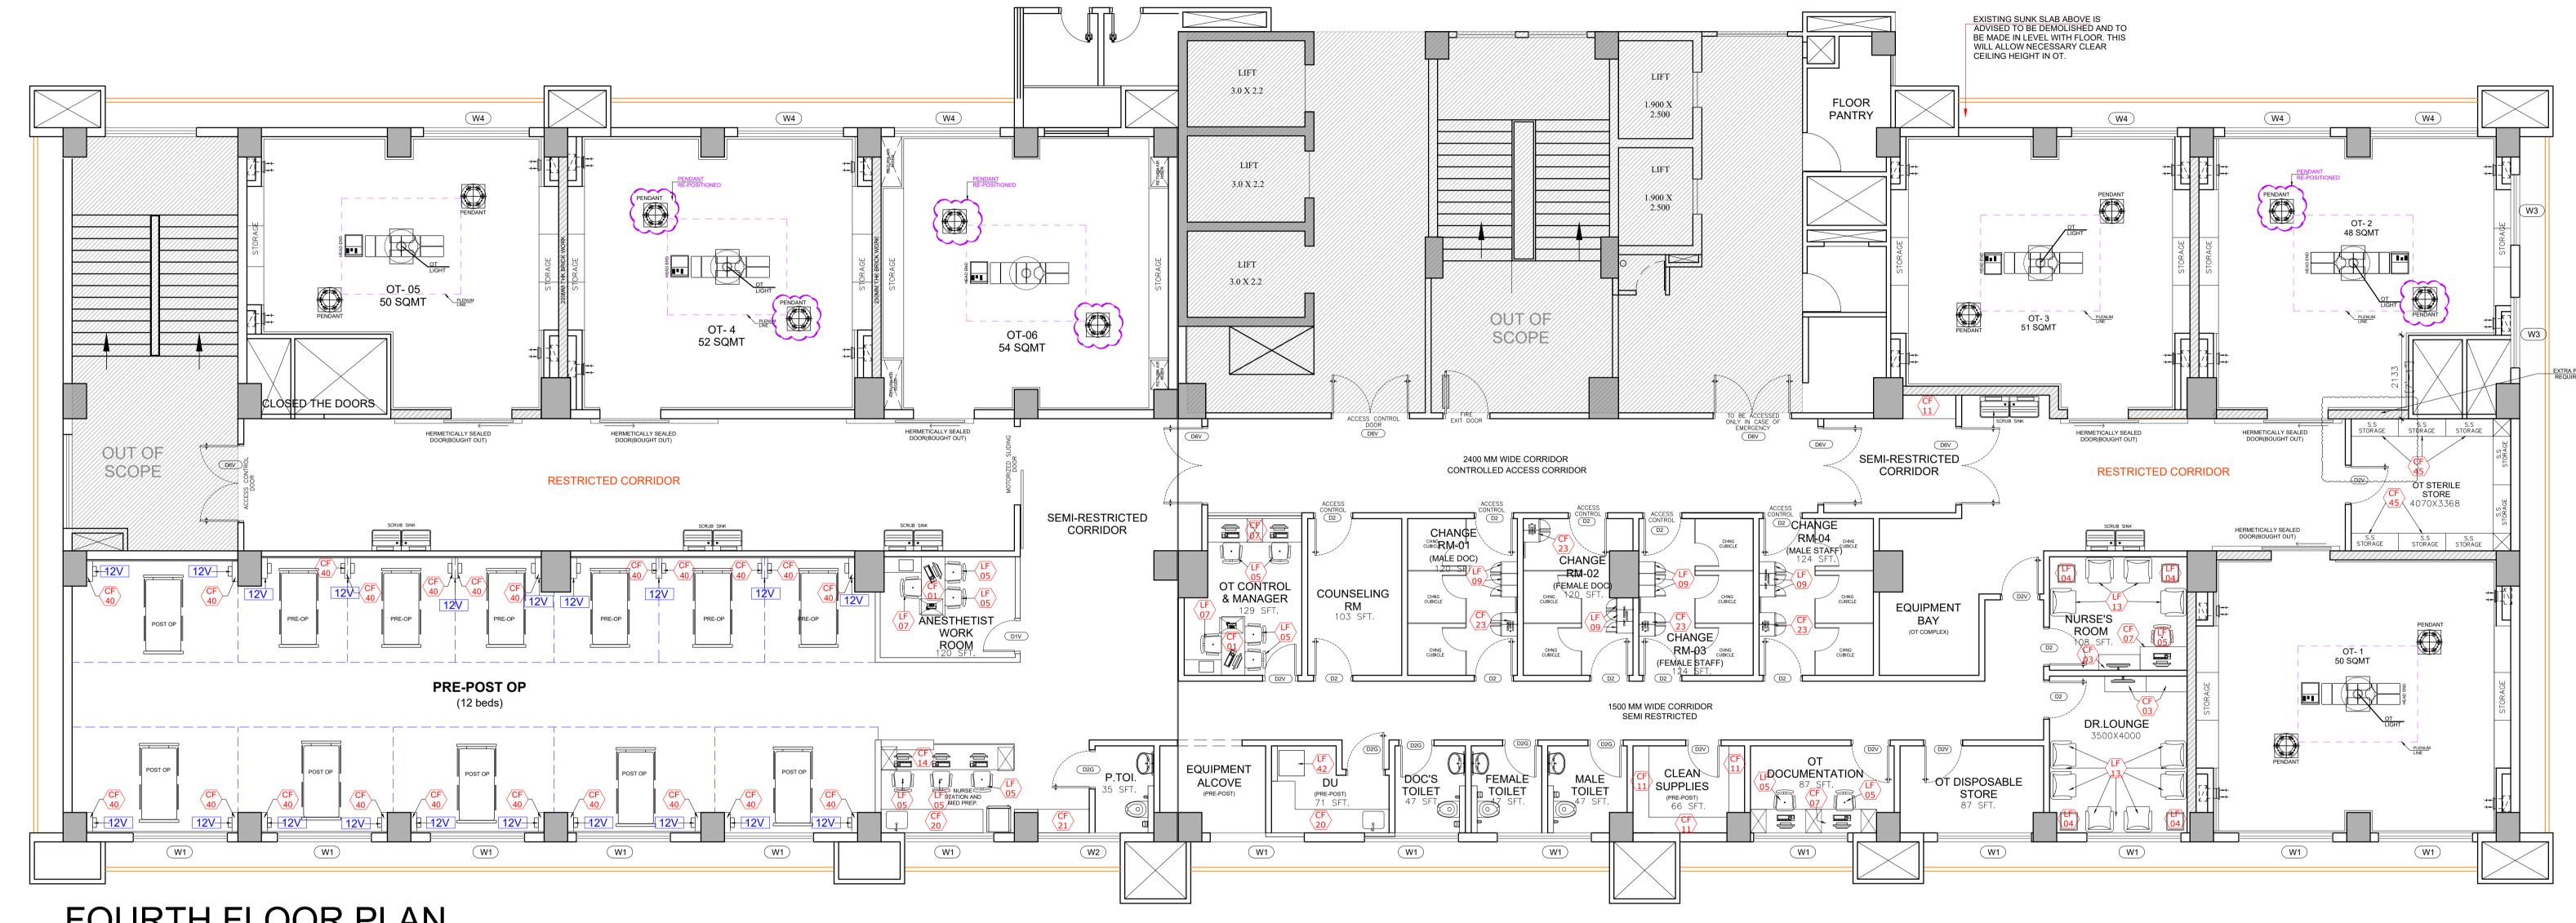

FOURTH FLOOR PLAN

|                                                                                                                                                                                                                                    | REVISIONS                                                                                                                                                                                                                                                                                                                                                                                   |                                                                                                                                                                                       |                | CLIENT                                                                                                                                                                                                                                                                                                                                                                                                                                                                                                                                                                                       | SHEET TITLE                        | HOSPITAL          | HOSPITAL PLANNERS                                                                                                                            |                |                                     |
|------------------------------------------------------------------------------------------------------------------------------------------------------------------------------------------------------------------------------------|---------------------------------------------------------------------------------------------------------------------------------------------------------------------------------------------------------------------------------------------------------------------------------------------------------------------------------------------------------------------------------------------|---------------------------------------------------------------------------------------------------------------------------------------------------------------------------------------|----------------|----------------------------------------------------------------------------------------------------------------------------------------------------------------------------------------------------------------------------------------------------------------------------------------------------------------------------------------------------------------------------------------------------------------------------------------------------------------------------------------------------------------------------------------------------------------------------------------------|------------------------------------|-------------------|----------------------------------------------------------------------------------------------------------------------------------------------|----------------|-------------------------------------|
|                                                                                                                                                                                                                                    | REV. NO.                                                                                                                                                                                                                                                                                                                                                                                    | DESCRIPTION                                                                                                                                                                           | REV. BY. DATE. | MGM HOSPITAL & RESEARCH<br>CENTRE                                                                                                                                                                                                                                                                                                                                                                                                                                                                                                                                                            | SCHEMATIC LAYOUT<br>(FOURTH FLOOR) | III OSTITALI      |                                                                                                                                              | H()SN          |                                     |
|                                                                                                                                                                                                                                    |                                                                                                                                                                                                                                                                                                                                                                                             |                                                                                                                                                                                       |                | PROJECT                                                                                                                                                                                                                                                                                                                                                                                                                                                                                                                                                                                      | DRAWING NO.                        |                   | PERFECTIN                                                                                                                                    |                | HEALTHCARE                          |
|                                                                                                                                                                                                                                    |                                                                                                                                                                                                                                                                                                                                                                                             |                                                                                                                                                                                       |                | Design & Project Advisory Services at MGM Hospital, Sanpada.                                                                                                                                                                                                                                                                                                                                                                                                                                                                                                                                 | FFE-04                             | TEL: +91+22 26723 | UNIT-120, UDYOG BHAVAN, SONAWALA ROAD, GOREGAON (EAST), MUMBAI-400 063.<br>TEL: +91+22 26723 7000 FAX: +91+22 2686 3465.<br>DRAWING DETAILS: |                |                                     |
|                                                                                                                                                                                                                                    |                                                                                                                                                                                                                                                                                                                                                                                             |                                                                                                                                                                                       |                |                                                                                                                                                                                                                                                                                                                                                                                                                                                                                                                                                                                              |                                    | DRAWN BY          | Ň                                                                                                                                            | SCALE:         | DRAWING SHEET<br>DATE :(DD.MM.YYYY) |
|                                                                                                                                                                                                                                    | GENERAL NOTES  1.THE DRAWINGS AND ACCOMPANYING SPECIFICATIONS AS INSTRUMENTS OF SERVICE ARE THE EXCLUSIVE PROPERTY OF HOSMAC PROJECTS (A DIVISION OF HOSMAC INDIA PVT.LTD.) AS ARCHITECTS AND THEIR USE AND PUBLICATION SHALL BE RESTRICTED TO THE ORIGINAL SITE FOR WHICH THEY WERE PREPARED. 2. REUSE, REPRODUCTION OR PUBLICATION BY ANY METHOD WHOLE OR IN PART IS PROHIBITED EXCEPT BY |                                                                                                                                                                                       |                | NOTE & LEGEND  1) UNLESS NOTED OTHERWISE (U.N.O), ALL EXTERNAL WALLS SHALL BE 200MM THICK AND INTERNAL WALLS 100MM THIK.  2) UNLESS MENTIONED OTHERWISE, NIB OF WALLS AT COLUMN FACE TO BE AT 200 mm AND I PIN BIS LESS THAN 200MM AT COLUMN FACE TO BE ZERO FOR DOOR FRAME INSTALLATION.  3) UNLESS NOTED OTHERWISE (U.N.O), NIB OF WALLS TO BE AT 100MM FOR DOOR FRAME INSTALLATION.  4) ALL TOILETS SHALL HAVE EUROPEAN TYPE WALL HUNG WCs. ALL WC EXCEPT THOSE ON EXTERNAL WALL SHALL HAVE LEDGE WALL 150 MM THK AND 1200MM HIGH, REFER SEPARATE DRAWINGS FOR TOILET & WET AREA DETAILS. | SIGN & STAMP                       | VM                | *                                                                                                                                            | NTS            |                                     |
| 2. XEUSE, REPRODUCTION OR PUBLICATION BY ANY METHOD WHOLE OR IN PART IS PROHIBITED EXCEPT BY WRITTEN PERMISSION FROM ARCHITECTS.  3. TITLE TO THESE DRAWINGS AND SPECIFICATIONS SHALL REMAIN WITH THE ARCHITECTS WITHOUT PREJUDICE |                                                                                                                                                                                                                                                                                                                                                                                             |                                                                                                                                                                                       |                |                                                                                                                                                                                                                                                                                                                                                                                                                                                                                                                                                                                              |                                    | CHECKED BY        | PROJECT NO.                                                                                                                                  | DRAWING STATUS | REV NO.                             |
|                                                                                                                                                                                                                                    | AND VISUAL CONTACT WITH THEM SHALL CONSTITUTE PRIMA FACIE EVIDENCE OF ACCEPTANCE OF THESE CONDITIONS.  4 ANY DISCREPANCIES ANDIOR SPECIFICATIONS MUST BE BROUGHT TO THE NOTICE OF ARCHITECTS BEFORE THE                                                                                                                                                                                     |                                                                                                                                                                                       |                |                                                                                                                                                                                                                                                                                                                                                                                                                                                                                                                                                                                              |                                    |                   |                                                                                                                                              | TENDER         | R4                                  |
| START OF CONSTRUCTION  5 ALL DIMENSIONS AND LEVEL ARE IN MILLIMETERS UNLESS OTHERWISE SPECIFIED.  6 DRAWING NOT TO RE SCALED. WRITTEN DIMENSIONS TO BE FOIL OWED.                                                                  |                                                                                                                                                                                                                                                                                                                                                                                             |                                                                                                                                                                                       |                |                                                                                                                                                                                                                                                                                                                                                                                                                                                                                                                                                                                              |                                    |                   |                                                                                                                                              | DRAWING        | REV DATE.                           |
|                                                                                                                                                                                                                                    | 7.THIS DRAWING                                                                                                                                                                                                                                                                                                                                                                              | TO BE SCALED, WHITTEN DIMENSIONS TO BE POLLOWED.  HAS TO BE READ IN CONJUNCTION WITH RESPECTIVE CONSULTANTS DRAWING GIVEN TO LARGER SCALE SHALL SUPERCEDED GENERAL DRAWINGS AT SMALLE |                | 5) ALL GLASS DOORS AS PER VENDOR DETAILS & SPECIFICATIONS. 6) REFER SEPARATE DETAIL OF IPD ROOM & PUBLIC TOILETS.                                                                                                                                                                                                                                                                                                                                                                                                                                                                            |                                    | AG                | HP-399                                                                                                                                       |                | 13.04.22                            |