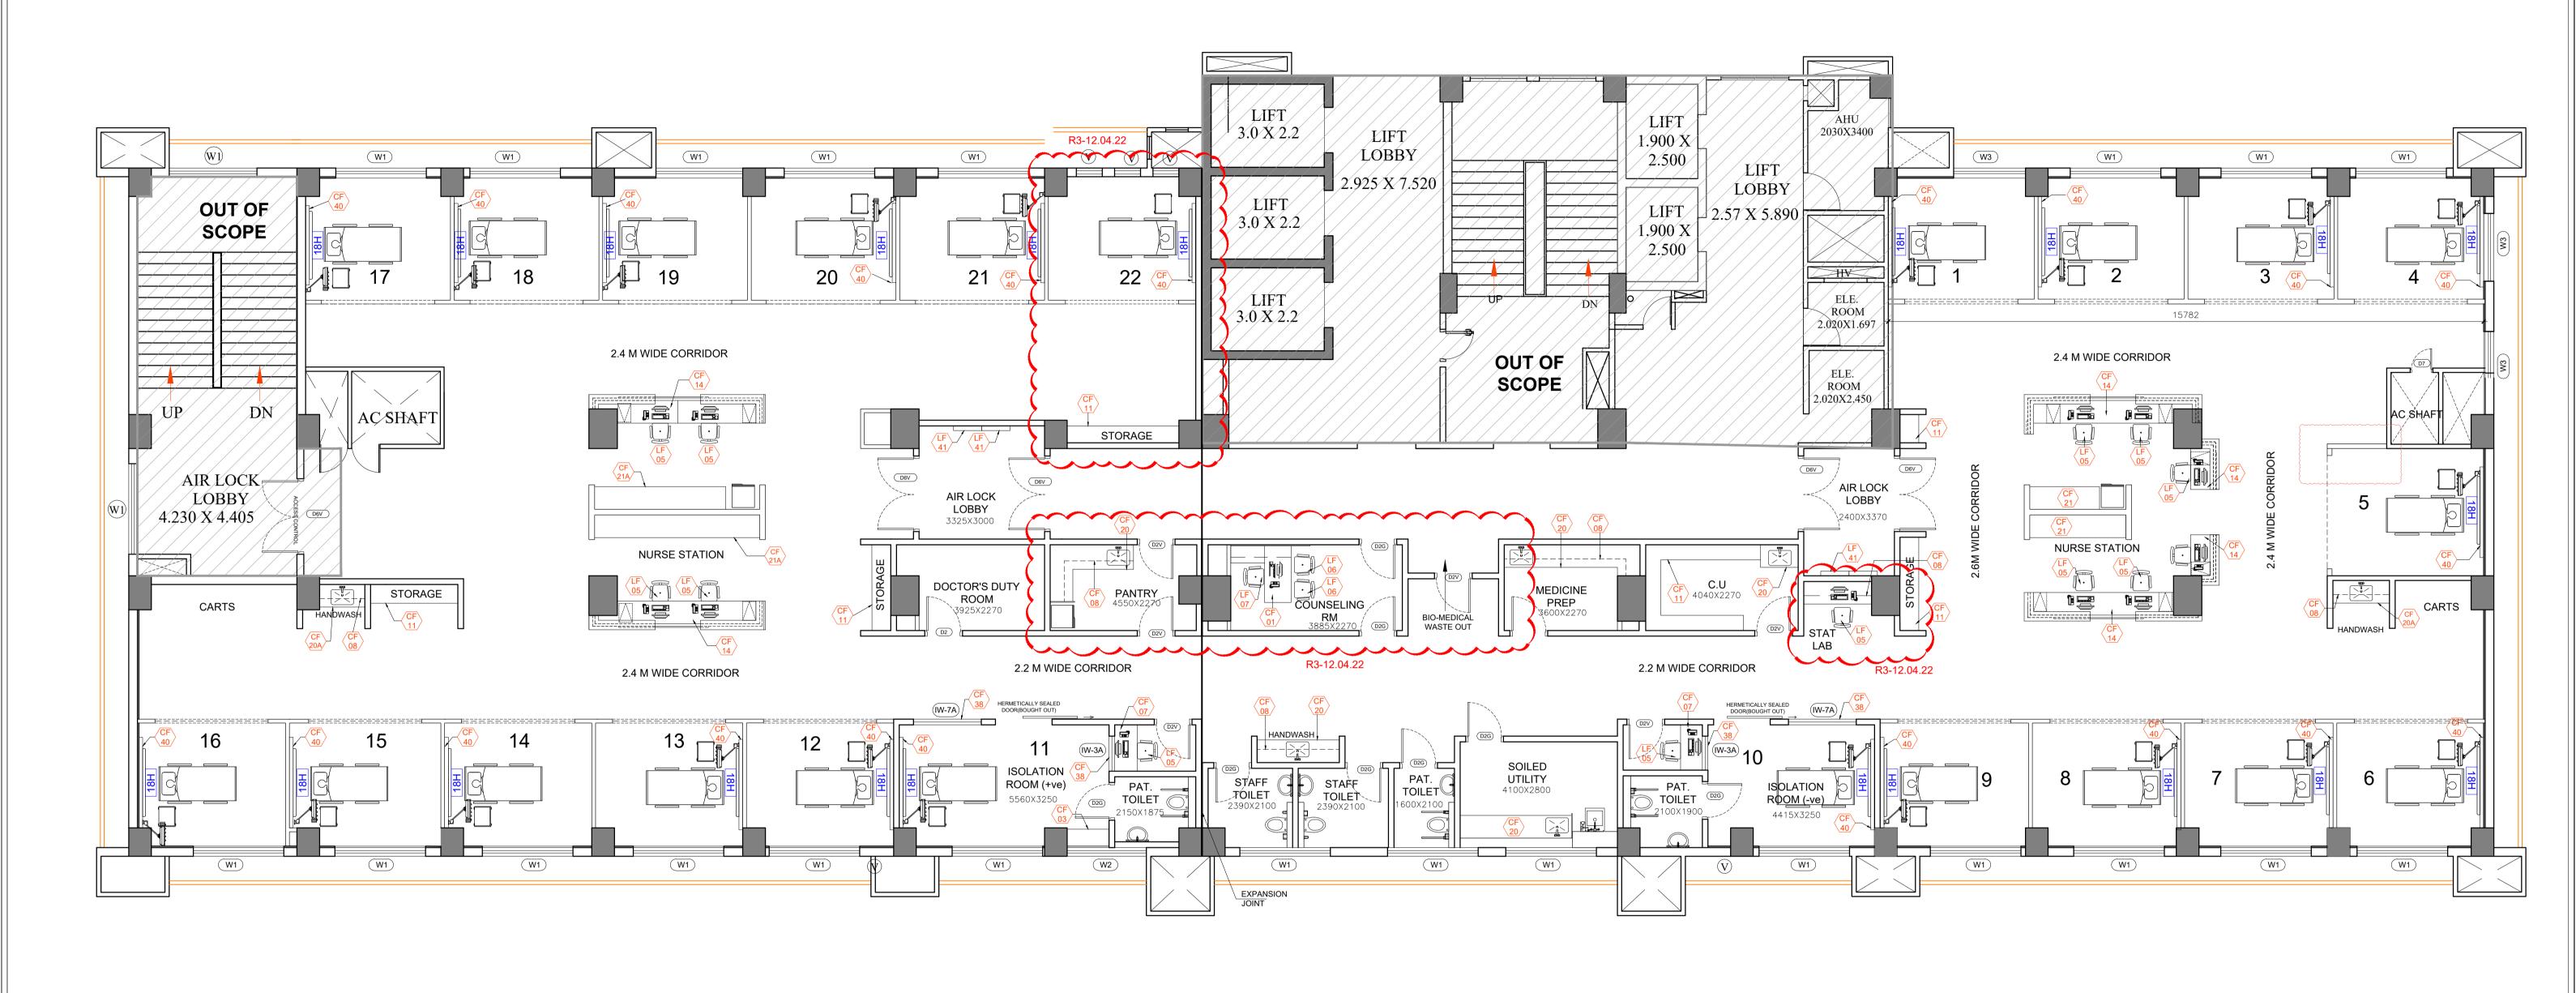

| REV. NO. DESCRIPTION                                                                                                                                                                                                                                                                                                                                                                        | REV. BY. | DATE | CLIENT                                                                                                                                                                                                                                                                                                                                                                 | SHEET TITLE                       | HOSPITAL                                                                                                                                     | PLANNERS          |         |                                    |
|---------------------------------------------------------------------------------------------------------------------------------------------------------------------------------------------------------------------------------------------------------------------------------------------------------------------------------------------------------------------------------------------|----------|------|------------------------------------------------------------------------------------------------------------------------------------------------------------------------------------------------------------------------------------------------------------------------------------------------------------------------------------------------------------------------|-----------------------------------|----------------------------------------------------------------------------------------------------------------------------------------------|-------------------|---------|------------------------------------|
| R0                                                                                                                                                                                                                                                                                                                                                                                          |          |      | MGM HOSPITAL & RESEARCH<br>CENTRE                                                                                                                                                                                                                                                                                                                                      | SCHEMATIC LAYOUT<br>(THIRD FLOOR) |                                                                                                                                              | H()SMAC           |         |                                    |
|                                                                                                                                                                                                                                                                                                                                                                                             |          |      | PROJECT                                                                                                                                                                                                                                                                                                                                                                | DRAWING NO.                       |                                                                                                                                              | PERFECTING HEALTH |         | ALTHCAR                            |
|                                                                                                                                                                                                                                                                                                                                                                                             |          |      | Design & Project Advisory Services at MGM Hospital, Sanpada.                                                                                                                                                                                                                                                                                                           | FFE-03                            | UNIT-120, UDYOG BHAYAN, SONAWALA ROAD, GOREGAON (EAST), MUMBAI-400 063.<br>TEL: +91+22 26723 7000 FAX: +91+22 2686 3465.<br>DRAWING DETAILS: |                   |         |                                    |
|                                                                                                                                                                                                                                                                                                                                                                                             |          |      |                                                                                                                                                                                                                                                                                                                                                                        |                                   | DRAWN BY                                                                                                                                     |                   | SCALE:  | DRAWING SHEET<br>DATE : (DD.MM.YYY |
| GENERAL NOTES  1. THE DRAWINGS AND ACCOMPANYING SPECIFICATIONS AS INSTRUMENTS OF SERVICE ARE THE EXCLUSIVE PROPERTY OF HOSMAC PROJECTS (A DIVISION OF HOSMAC NOIA PVT.LTD.) AS ARCHITECTS AND THEIR USE AND PUBLICATION SHALL BE RESTRICTED TO THE ORIGINAL SITE FOR WHICH THEY WERE PREPARED. 2. REUSE. REPRODUCTION OR PUBLICATION BY ANY METHOD WHOLE OR IN PART IS PROHIBITED EXCEPT BY |          |      | UNILESS NOTEO OTHERWISE (U.N.O), ALL EXTERNAL WALLS SHALL BE 200MM THICK AND INTERNAL WALLS 100MM THK.     UNILESS MENTIONED OTHERWISE, NIB OF WALLS AT COLUMN FACE TO BE AT 200 mm AND I: NIB IS LESS THAN 200MM AT COLUMN FACE TO BE ZERO FOR DOOR FRAME INSTALLATION.     UNILESS NOTEO OTHERWISE (U.N.O), NIB OF WALLS TO BE AT 100MM FOR DOOR FRAME INSTALLATION. | SIGN & STAMP                      | TP                                                                                                                                           |                   | NTS     |                                    |
| WRITTEN PERMISSION FROM ARCHITECTS.  3. TITLE TO THESE DRAWINGS AND SPECIFICATIONS SHALL REMAIN WITH THE ARCHITECTS WITHOUT PREJUDICE AND VISUAL CONTROL WITH THEM SHALL CONSTITUTE PRIMA FACIE EVIDENCE OF ACCEPTANCE OF THESE CONDITIONS.  4. ANY DISCREPANCIES AND/OR SPECIFICATIONS MUST BE BROUGHT TO THE NOTICE OF ARCHITECTS BEFORE THE                                              |          |      |                                                                                                                                                                                                                                                                                                                                                                        | CHECKED BY                        | PROJECT NO.                                                                                                                                  | DRAWING STATUS    | REV NO. |                                    |
| START OF CONSTRUCTION 5 ALL DIMENSIONS AND LEVEL ARE IN MILLIMETERS UNLESS OTHERWISE SPECIFIED. 6 DRAWING NOT TO BE SCALED, WRITTEN DIMENSIONS TO BE FOLLOWED. 7. THIS DRAWING HAS TO BE READ IN CONJUNCTION WITH RESPECTIVE CONSULTANTS DRAWINGS. 8. SPOT DETAILS GIVEN TO LARGER SCALE SHALL SUPERCEDED GENERAL DRAWINGS AT SMALLER SCALES.                                               |          |      | <ol> <li>ALL TOILETS SHALL HAVE EUROPEAN TYPE WALL HUNG WCs. ALL WC EXCEPT<br/>THOSE ON EXTERNAL WALL SHALL HAVE LEDGE WALL 150 MM THK AND 1200MM<br/>HIGH REFER SEPARATE DRAWINGS FOR TOILET IS WET AREA DETAIL</li> </ol>                                                                                                                                            |                                   |                                                                                                                                              |                   | TENDER  | REV DATE.                          |
|                                                                                                                                                                                                                                                                                                                                                                                             |          |      | HIGH, REFER SEPARATE DRAWINGS FOR TOILET & WET AREA DETAIL.     ALL GLASS DOORS AS PER VENDOR DETAILS & SPECIFICATIONS.     REFER SEPARATE DETAIL OF IPD ROOM & PUBLIC TOILETS.                                                                                                                                                                                        |                                   | AG                                                                                                                                           | HP-399            | DRAWING | 12.04.22                           |