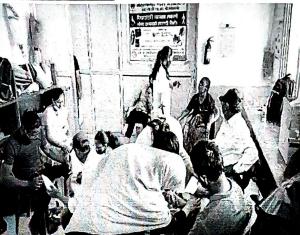

### Second Phase – Distribution camp

MGM Institute's University Department of Prosthetics & Orthotics had organized a Distribution camp of aids & appliances to divyagjan in second phase at MGM Medical College, Sector-01, Kamothe, Navi Mumbai in association with ALIMCO and Mahanagar Gas on 18th May 2022. This activity was conducted as a CSR activity of Mahanagar Gas Pvt. Ltd.

On this day' Large number of patients from various regions of Maharashtra who came here for assessment and measurement on 23rd & 24th February 2022 get mobility aids & appliances also prosthesis and orthosis. Hearing aids were given various above mentioned prostheses, orthoses, Mobility Aids, Hearing Aids etc.

Large number of patients are benefitted from this event by which they were able to do their normal activities of daily living without any difficulties.

Dr. Uttara Deshmukh (P & O), H. O. D. In-Charge, Dr. Uttara Deshmukh (P&O) MGM Institute's University Department of Prosthetics and Orthotics, I/C Principal, Associate Professor MGM Institute's University Department of Prosthetics & Orthotics, Kamothe, Navi Mumbai,