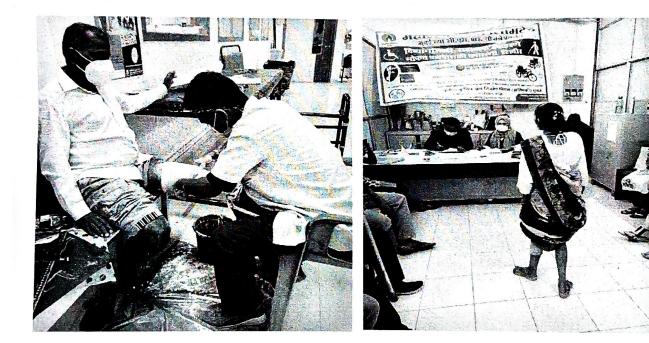

# First Phase – Assessment camp happened on 23-24 February 2022.

MGM Institute's University Department of Prosthetics & Orthotics had organized an assessments camp at MGM Hospital, Sector-01, Kamothe, Navi Mumbai in association with ALIMCO and Mahanagar Gas on 23<sup>rd</sup> & 24<sup>th</sup> February 2022. This activity was conducted as a CSR activity of Mahanagar Gas Pvt. Ltd.

On these two days' Large number of patients from various regions of Maharashtra came here for assessment and measurement by which they would get the mobility aids & appliances, prostheses and orthoses, Hearing aids in near future.

### Proceedings of the event:

MGM Institute's University Department of Prosthetics & Orthotics had organized an assessments camp at MGM Hospital, Sector-01, Kamothe, Navi Mumbai in association with ALIMCO and Mahanagar Gas Pvt. Ltd. on 23<sup>rd</sup>& 24<sup>th</sup> February 2022. This activity was conducted as a CSR activity of Mahanagar Gas Pvt. Ltd.

On these two days' Large number of patients from various regions of Maharashtra came for the assessment. The categories of patients were Polio, Paraplegia, Cerebral Palsy, Congenital anomalies like C.T.E.V. Spina Bifida, Loss of vision, poor vision, audiological problems, Amputations at various levels etc.

The measurements were taken by the eminent professionals from Prosthetics and Orthotics Department. The patients will get Prostheses, Orthoses, mobility aids & appliances, Hearing aids Smart Canes, Wheel Chairs, C.P. Chairs, Tricycles etc. in future.