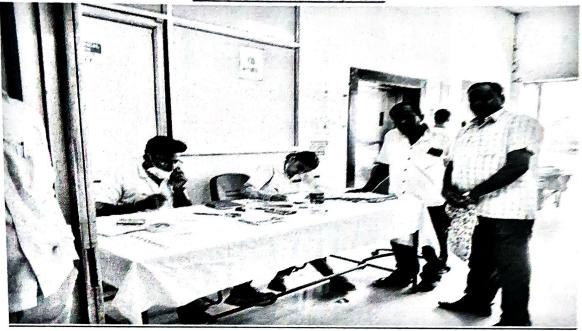

GLIMPSES OF ALIMCO DISTRIBUTION CAMPAT MGMIHS CAMPUS

of Prosthetics and Orthotics. Kamothe, Navi Mumbai. MOM INSTITUTE OF HEALTH SCLOP

410206, India Lat 19.017059° Long 73.10605°

18/05/22 12:23 PM

Google

MGM INSTITUTE OF HEALTH SCIENCES (Deemed to be University u/s 3 of UGC Act, 1956) Grade 'A" Accredited by NAAC UNIVERSITY DEPARTMENT OF PROSTHETICS AND ORTHOTICS Sector-01, Kamothe, Navi Mumbai - 410 209 Tel 022-27437620/7829, Website: www.mgmudpo.edu.in

**GLIMPSES OF ALIMCO DISTRIBUTION CAMP AT MGMIHS CAMPUS** 

# Date: 18<sup>TH</sup> May 2022.

Navi Mumbai, Maharashtra, India 2484+94J, MGM Campus, Kamothe, Panvel, Navi Mumbel, Maharashtra