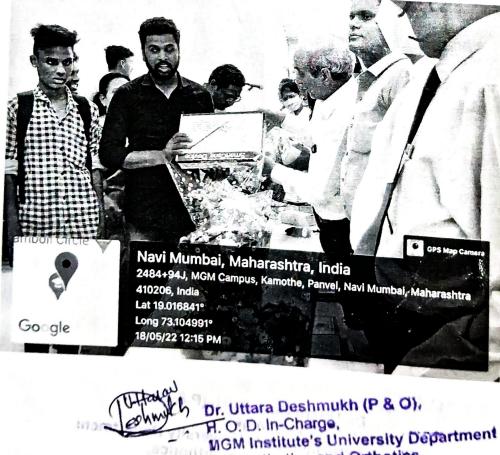

GLIMPSES OF ALIMCO DISTRIBUTION CAMPAT MGMIHS CAMPUS

of Prosthetics and Orthotics. Kamothe, Navi Mumbai. MOM INSTITUTE OF HEALTH SCLOP

410206, India Lat 19.017059° Long 73.10605°

18/05/22 12:23 PM

Google

MGM INSTITUTE OF HEALTH SCIENCES (Deemed to be University u/s 3 of UGC Act, 1956) Grade 'A" Accredited by NAAC UNIVERSITY DEPARTMENT OF PROSTHETICS AND ORTHOTICS Sector-01, Kamothe, Navi Mumbai - 410 209 Tel 022-27437620/7829, Website: www.mgmudpo.edu.in

**GLIMPSES OF ALIMCO DISTRIBUTION CAMP AT MGMIHS CAMPUS** 

# Date: 18<sup>TH</sup> May 2022.

Navi Mumbai, Maharashtra, India 2484+94J, MGM Campus, Kamothe, Panvel, Navi Mumbel, Maharashtra