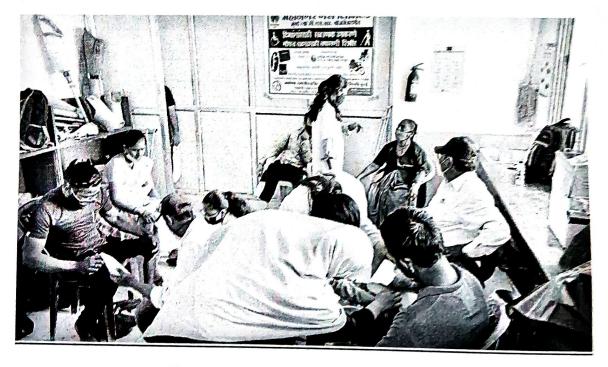

GLIMPSES OF ALIMCO ASSESMENT CAMP AT MGMIUDPO

Date: 23 & 24 February 2022.

MGM INSTITUTE OF HEALTH SCIENCES (Deemed to be University u/s 3 of UGC Act, 1956) Grade 'A' Accredited by NAAC UNIVERSITY DEPARTMENT OF PROSTHETICS AND ORTHOTICS Sector-01, Kamothe, Navi Mumbai - 410 209 Tel 022-27437620/7829, Website: www.mgmudpo.edu.in

**GLIMPSES OF ALIMCO ASSESMENT AT MGMIUDPO** 

## Date: 23 & 24 February 2022