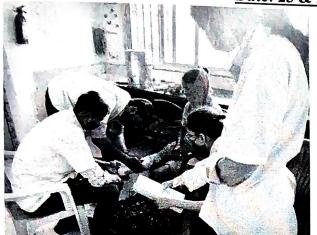

# First Phase – Assessment camp happened on 23-24 February 2022.

MGM Institute's University Department of Prosthetics & Orthotics had organized an assessments camp at MGM Hospital, Sector-01, Kamothe, Navi Mumbai in association with ALIMCO and Mahanagar Gas on 23<sup>rd</sup> & 24<sup>th</sup> February 2022. This activity was conducted as a CSR activity of Mahanagar Gas Pvt. Ltd.

On these two days' Large number of patients from various regions of Maharashtra came here for assessment and measurement by which they would get the mobility aids & appliances, prostheses and orthoses, Hearing aids in near future.

### Proceedings of the event:

MGM Institute's University Department of Prosthetics & Orthotics had organized an assessments camp at MGM Hospital, Sector-01, Kamothe, Navi Mumbai in association with ALIMCO and Mahanagar Gas Pvt. Ltd. on 23<sup>rd</sup>& 24<sup>th</sup> February 2022. This activity was conducted as a CSR activity of Mahanagar Gas Pvt. Ltd.

On these two days' Large number of patients from various regions of Maharashtra came for the assessment. The categories of patients were Polio, Paraplegia, Cerebral Palsy, Congenital anomalies like C.T.E.V. Spina Bifida, Loss of vision, poor vision, audiological problems, Amputations at various levels etc.

The measurements were taken by the eminent professionals from Prosthetics and Orthotics Department. The patients will get Prostheses, Orthoses, mobility aids & appliances, Hearing aids Smart Canes, Wheel Chairs, C.P. Chairs, Tricycles etc. in future.