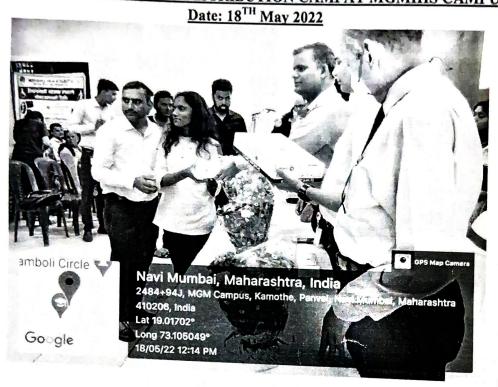

GLIMPSES OF ALIMCO DISTRIBUTION CAMPAT MGMIHS CAMPUS

of Prosthetics and Orthotics. Kamothe, Navi Mumbai. MOM INSTITUTE OF HEALTH SCLOP

410206, India Lat 19.017059° Long 73.10605°

18/05/22 12:23 PM

Google

MGM INSTITUTE OF HEALTH SCIENCES (Deemed to be University u/s 3 of UGC Act, 1956) Grade 'A" Accredited by NAAC UNIVERSITY DEPARTMENT OF PROSTHETICS AND ORTHOTICS Sector-01, Kamothe, Navi Mumbai - 410 209 Tel 022-27437620/7829, Website: www.mgmudpo.edu.in

**GLIMPSES OF ALIMCO DISTRIBUTION CAMP AT MGMIHS CAMPUS** 

# Date: 18<sup>TH</sup> May 2022.

Navi Mumbai, Maharashtra, India 2484+94J, MGM Campus, Kamothe, Panvel, Navi Mumbel, Maharashtra