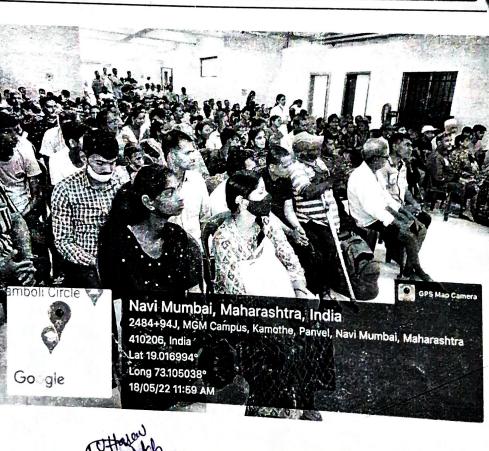

GLIMPSES OF ALIMCO ASSESMENT CAMP AT MGMIUDPO

Date: 23 & 24 February 2022.

MGM INSTITUTE OF HEALTH SCIENCES (Deemed to be University u/s 3 of UGC Act, 1956) Grade 'A' Accredited by NAAC UNIVERSITY DEPARTMENT OF PROSTHETICS AND ORTHOTICS Sector-01, Kamothe, Navi Mumbai - 410 209 Tel 022-27437620/7829, Website: www.mgmudpo.edu.in

**GLIMPSES OF ALIMCO ASSESMENT AT MGMIUDPO** 

## Date: 23 & 24 February 2022