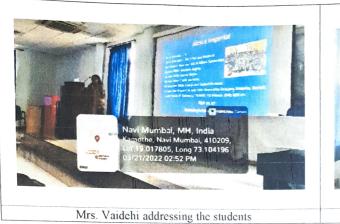

# Career Counselling on Competitive exams

|                       | The Placement cell of MGM School of Physiotherapy, Navi Mumbai             |
|-----------------------|----------------------------------------------------------------------------|
|                       | organized a career counselling session for BPT graduates in                |
|                       | association with Imperial Overseas.                                        |
| Date and Venue:       | 21st March 2022, MGM School of Physiotherapy, Navi Mumbai                  |
| Time:                 | 2pm to 4pm                                                                 |
| Activity Description: | The Placement cell of MGM School of Physiotherapy, Navi-Mumbai             |
|                       | organized a career counselling session along with counselling for          |
|                       | competitive exams like GRE and IELTS for BPT graduates. Mrs. Vaidehi       |
|                       | Purohit an expert from Imperial Overseas conducted the session. She        |
|                       | advised about how to prepare for the exam. She also informed students      |
|                       | about the marks cut-off in various universities. The students were         |
|                       | sensitized regarding various career opportunities in India and abroad post |
|                       | completion of BPT program. They were also sensitized regarding various     |
|                       | competitive exams required for pursuing Master's program. Additionally,    |
|                       | the students were briefed about importance and role of work experience.    |
|                       |                                                                            |
|                       |                                                                            |

IV BPT students at the counselling session

Dr. Hiloni Badani (PT) Member, Student Council

Dr. Mamta Shetty (PT) Student Placement Cell Officer

Member Secretary of Student council

Dr. Shrutika Parab (PT) IQAC Co-ordinator