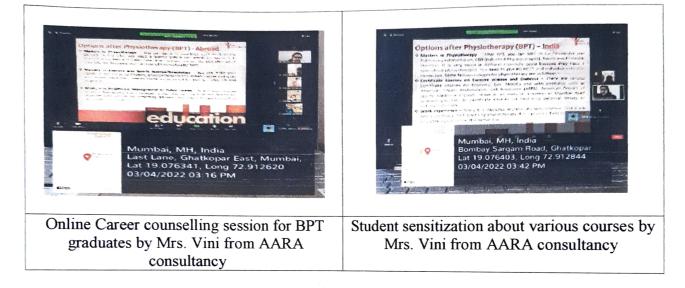

ous career opportunities |
|                       | in India and abroad post completion of BPT. They were also          |
|                       | sesntitized regarding various competitive exams required for        |
|                       | pursuing Master's program. Additionally, the students were briefed  |
|                       | about importance and role of work experience.                       |
|                       |                                                                     |

| Feedback from students | Students perceived the session to be informative and m | otivating |
|------------------------|--------------------------------------------------------|-----------|
|                        |                                                        | waruung.  |

2



Dr. Hiloni Badani (PT) Member, Student Council

Dr. Mamta Shetty (PT) Student Placement Cell Officer

Member Secretary of Student council

Dr. Shrutika Parab (PT) IQAC Co-ordinator

Dr. Rajani Mullerpatan Chair Person , Student Council Professor-Director

MGM School of Physiotherapy, NM



### MGM INSTITUTE OF HEALTH SCIENCES (Deemed to be University u/s 3 of UGC Act, 1956) Grade 'A' Accredited by NAAC MGM SCHOOL OF PHYSIOTHERAPY Sector-1, Kamothe, Navi Mumbai - 410209

Date: Monday, 21st March 2022Venue: Seminar Hall, 2nd Floor, MGM Hospital, Kamothe, Navi MumbaiTime: 2.00 to 4.00 pmAgenda: Career CounselingAttendees:

| Sr.No | Name of Student     | Batch            | Signature    |
|-------|---------------------|------------------|--------------|
| 15    | Falguni Bohra       | IV BPT