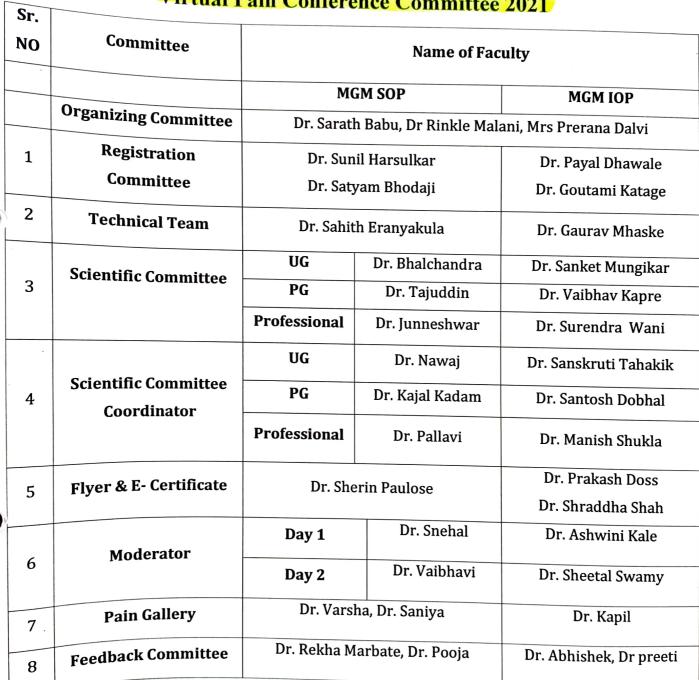

earchers Working in Health Care.

# 05<sup>th</sup> & 06<sup>th</sup> March, 2021 I 10.00 AM to 05.00 PM

### Conference Highlights -

- More than 15+ hours of virtual plenary sessions with the most up-to-date scientific informative sessions
- On Failing
  Cutting-edge technology sessions connecting the speakers and participants on a digital platform
  Cutting-edge technology sessions connecting the speakers and participants on a digital platform Sessions with multidisciplinary approaches to understand and manage pain
- Sessions when a manage pain
  International & national frontline pain practitioners & path-breaking pain researchers as speakers /
- resource person Scientific paper presentations for the participants in the category of UG / PG / PT Professionals /
- Medical Professionals



## Virtual Pain Conference Committee 2021





### Institute of Health Sciences

(Deemed University u/s 3 of UGC Act, 1956) Grade 'A' Accredited by NAAC

## MGM School of Physiotherapy

N-6 CIDCO, Aurangabad-431003

Tel No. 0240-6601100, (Ext. 371, 372), E-mail: mgmsop@themgmgroup.com

Virtual Pain Conference 2021, MGM School of Physiotherapy, Aurangabad (India)

Dear, Greetings of day

Modern pain science shows that pain is a volatile, complex sensation that is thoroughly tuned by the brain. It functions as an over protectively exaggerated warning so high that sensititazation often becomes more serious and chronic than the original problem. An average of 19.3% Indians suffers from chronic pain, but there isn't enough research to tackle this growing problem. On behalf of the MGM School o