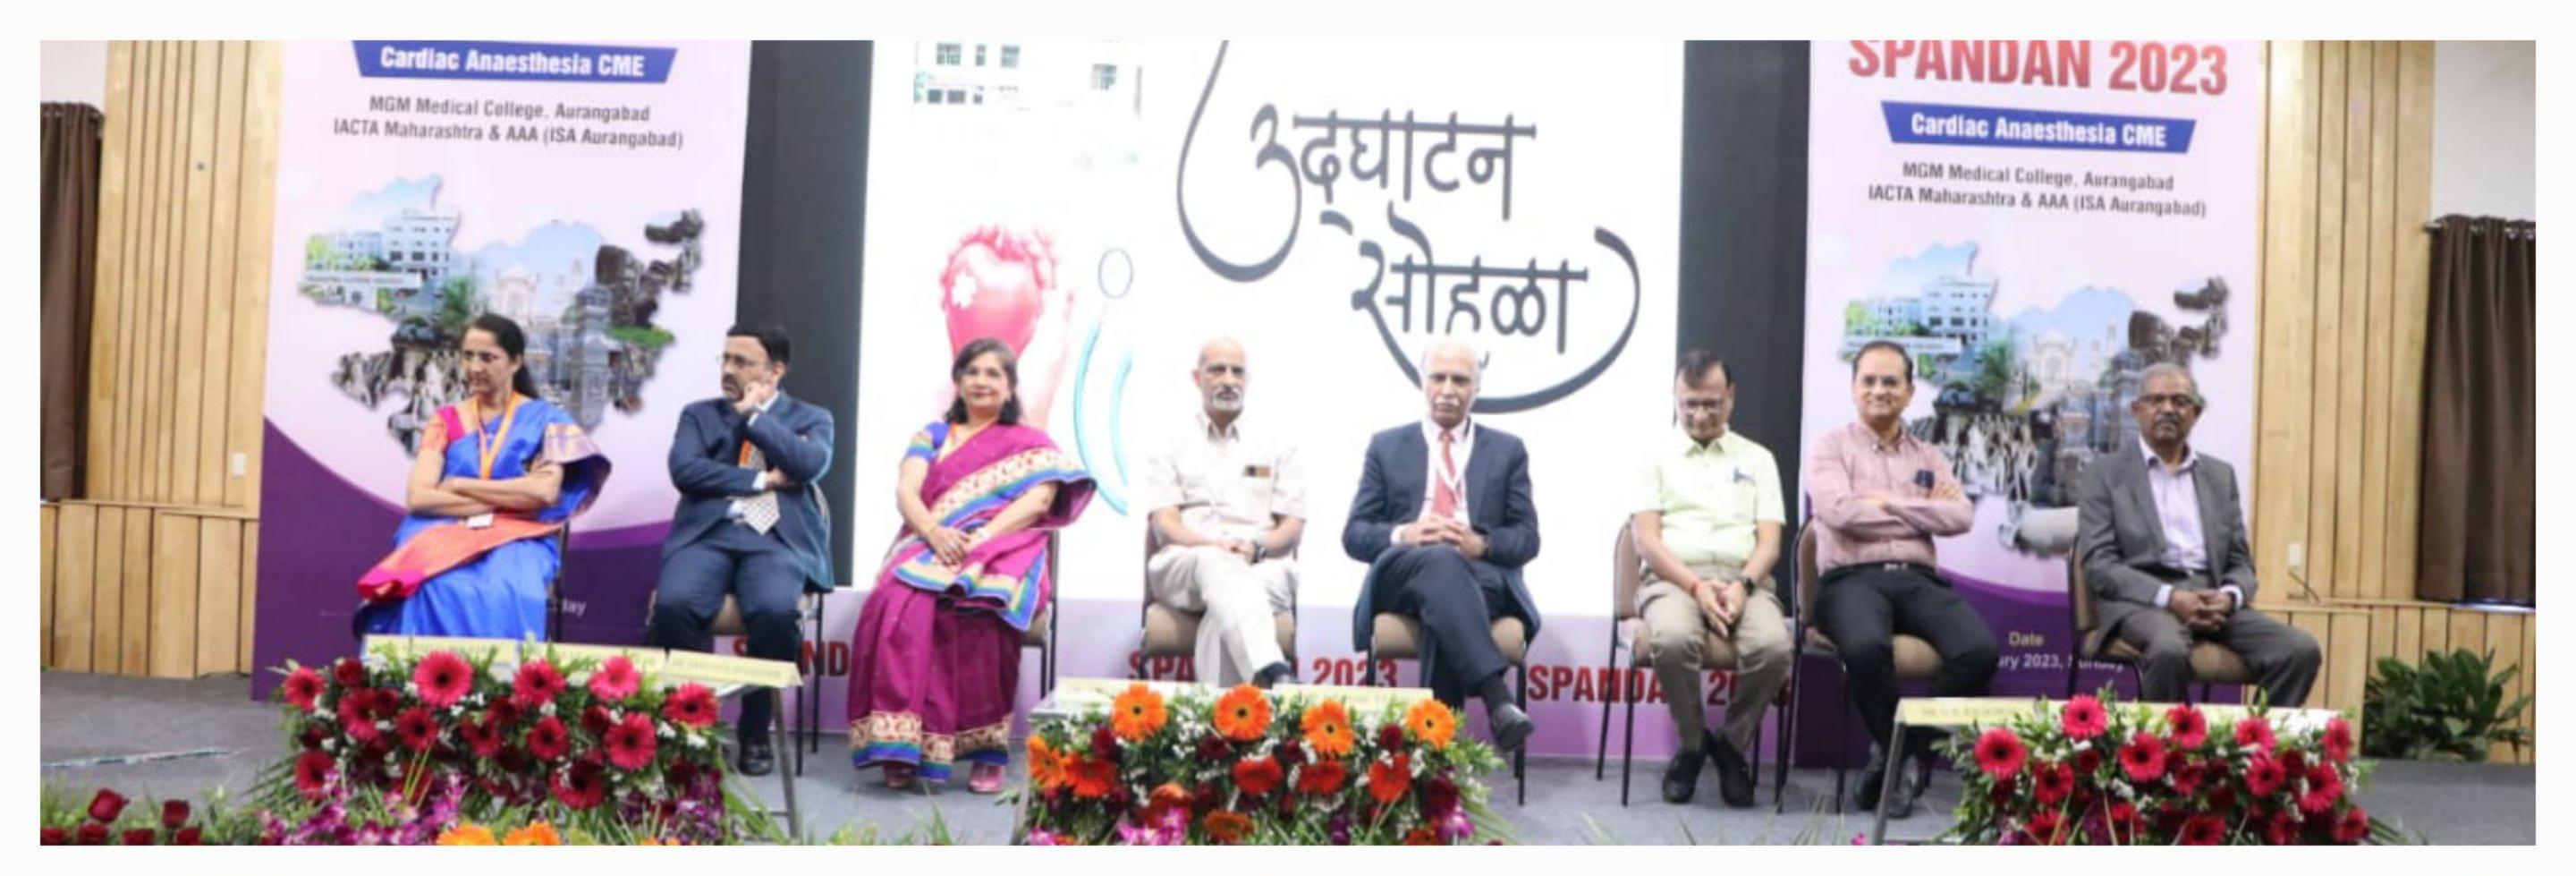

## Cardiac Anaesthesia CME

MGM Medical College, IACTA Maharashtra & AAA (ISA Aurangabad), coming up with Academic Event - SPANDAN 2023

> 22<sup>nd</sup> January 2023, Sunday Venue: Dvotan Hall, MGM Medical College, Aurangabad

> > Accomodation nearby Venue

Hotel Atithi, Hotel Salt, Hotel Grand Kailash, Hotel Sevenhills, Hotel Ambassodar

### CME Applied TWO MMC credit point.

#### **Registration Charges**

Permanent membership of AAA, Aurangabad City Branch, 1200/-Non Permanent Members of AAA, Aurangabad city Branch, 1500/-Post graduate Students. 1000/-

#### **Account Details**

Account Name: Association of Anaesthesiologists A/c no:37770100007136 IFSC Code:BARB0SAHAUR (fifth character is zero)

### Registration Link

https://forms.gle/uukZtZPT9mLpPZxz7

□ spandan2023ccme@gmail.com

























## AURANGABAD REGISTRATION NATIONAL SPONSORED CME 3 APRIL 2022

| SR.NONAME                           | MMC NO       | EMAIL ID                        | MOB NO         | CME KIT      | MORNING | AFTERNOON |
|-------------------------------------|--------------|---------------------------------|----------------|--------------|---------|-----------|
|                                     |              |                                 |                | . Indeed and | SESSION | SESSION   |
| 1 DR. SANGEETA DESHPANDE            | 82061        | sangeeta.deshpande@hotmail.com  | 9822067067     | 181)         | 111)    | (A)       |
| 2 DR. ANJALI SUBHASH DESHPAN        | 2004/02/381  | drsrk640@gmail.com              | 9921151027     | ASK          | ASK     | A-87      |