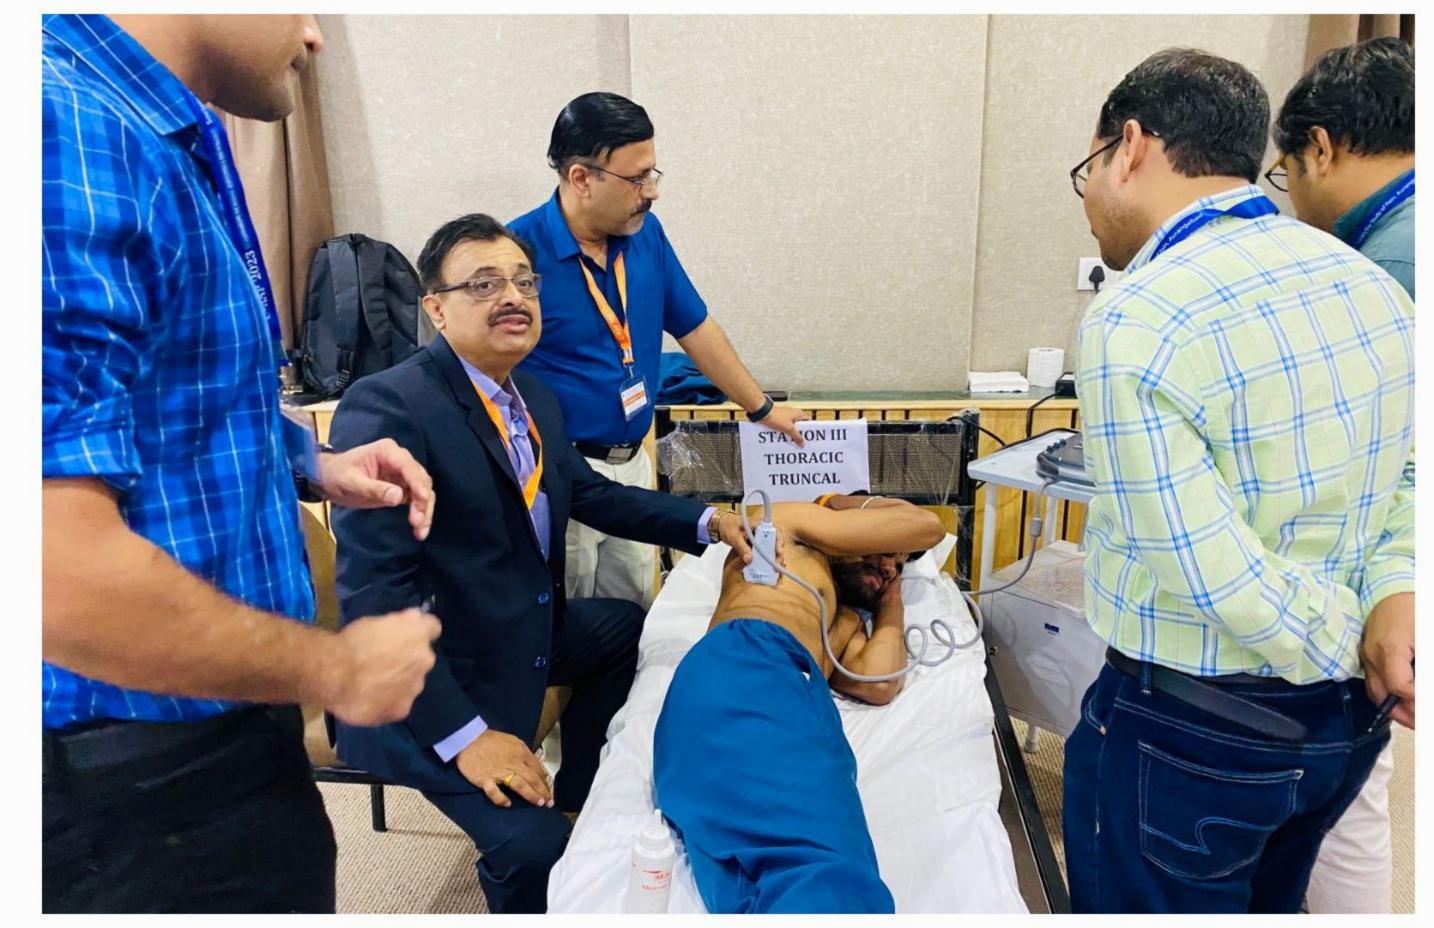

### **Event report**

| Name of Event | III Revised Basic Course Workshop & Training in Attitude,                                 |
|---------------|-------------------------------------------------------------------------------------------|
| Name of Event | Ethics & Communication (AETCOM)                                                           |
| Organized by  | Medical Education & Skill Development Unit                                                |
| Organized by  | Wedical Education & Skin Development Onit                                                 |
| Date & time   | 28 <sup>th</sup> February to 2 <sup>nd</sup> March 2023 between 9.00 am to 5.00 pm        |
| Venue         | Medical Education & Skill Development Unit                                                |
| Details       | Medical education and skill development unit has conducted                                |
|               | Revised Basic Course Workshop & Training in Attitude, Ethics &                            |
|               | Communication (AETCOM) for faculty members of MGM Med-                                    |
| ·             | ical College, Aurangabad from 28 <sup>th</sup> February to 2 <sup>nd</sup> March 2023 be- |
|               | tween 9 am to 5 pm at Dyotan Hall. Total 29 faculty members of                            |
|               | MGM Medical College were attended the same.                                               |
| Faculties     | Dr. Vasanti Kelkar                                                                        |
|               | Dr. Sadhana Kulkarni                                                                      |
|               | Dr. Sangita Phatale                                                                       |
|               | Dr. Saeed Siddiqui                                                                        |
|               | Dr. Gauri Bapat                                                                           |
|               | Dr. Suvarna Gulanikar                                                                     |
|               | Dr. Suparna Pingle                                                                        |
| A 600 1 4 14  | Dr. Sangita Adchitre                                                                      |
|               | Dr. Suvarna Gulanikar                                                                     |
|               | Dr. Gautam Shroff                                                                         |
|               | Dr. Manik bhise                                                                           |
|               |                                                                                           |