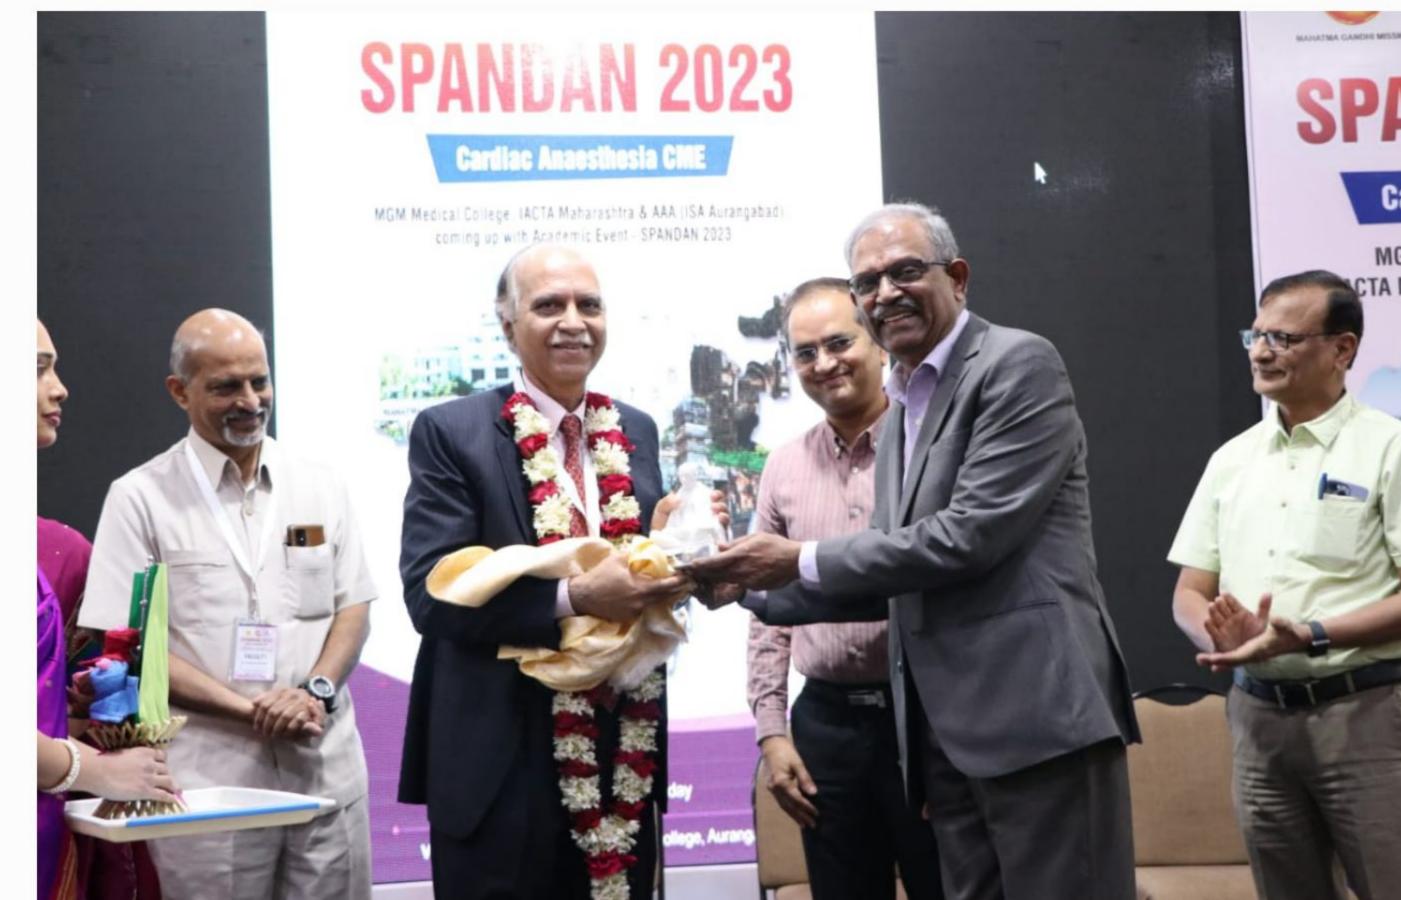

ardiac Anaesthesia CME

MGM Medical College, IACTA Maharashtra & AAA (ISA Aurangabad), coming up with Academic Event - SPANDAN 2023

> 22<sup>nd</sup> January 2023, Sunday Venue: Dvotan Hall, MGM Medical College, Aurangabad

> > Accomodation nearby Venue

Hotel Atithi, Hotel Salt, Hotel Grand Kailash, Hotel Sevenhills, Hotel Ambassodar

### CME Applied TWO MMC credit point.

#### **Registration Charges**

Permanent membership of AAA, Aurangabad City Branch, 1200/-Non Permanent Members of AAA, Aurangabad city Branch, 1500/-Post graduate Students. 1000/-

#### **Account Details**

Account Name: Association of Anaesthesiologists A/c no:37770100007136 IFSC Code:BARB0SAHAUR (fifth character is zero)

### Registration Link

https://forms.gle/uukZtZPT9mLpPZxz7

□ spandan2023ccme@gmail.com

























## AURANGABAD REGISTRATION NATIONAL SPONSORED CME 3 APRIL 2022

| SR.NONAME                           | MMC NO       | EMAIL ID                        | MOB NO         | CME KIT      | MORNING | AFTERNOON |
|-------------------------------------|--------------|---------------------------------|----------------|--------------|---------|-----------|
|                                     |              |                                 |                | . Indeed and | SESSION | SESSION   |
| 1 DR. SANGEETA DESHPANDE            | 82061        | sangeeta.deshpande@hotmail.com  | 9822067067     | 181)         | 111)    | (A)       |
| 2 DR. ANJALI SUBHASH DESHPAN        | 2004/02/381  | drsrk640@gmail.com              | 9921151027     | ASK          | ASK     | A-87      |
| 3