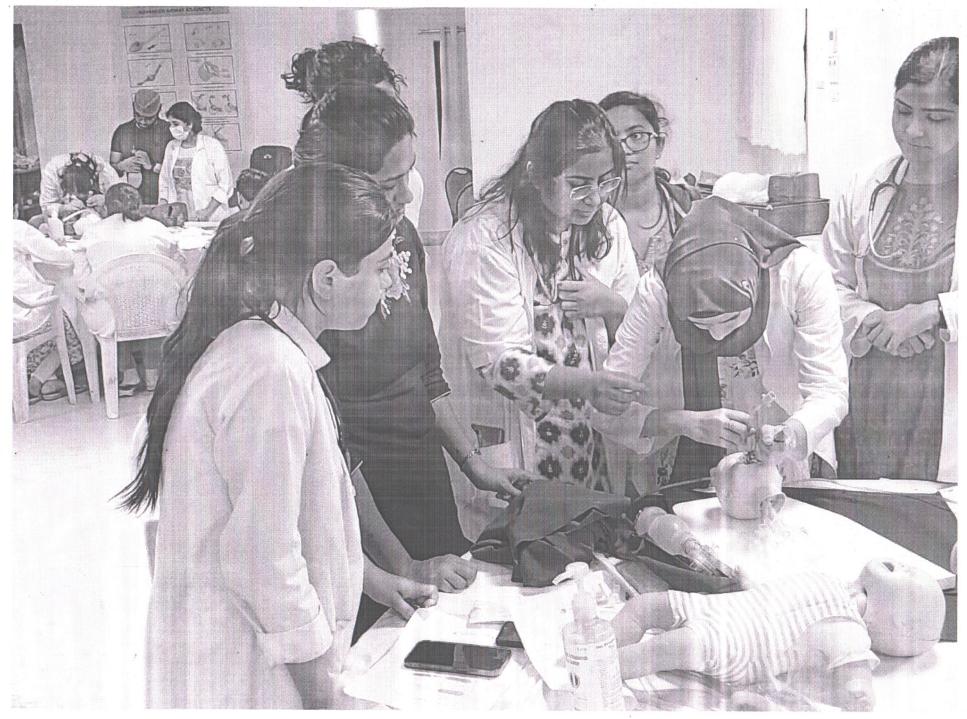

### **Event report**

| Name of Event | III Revised Basic Course Workshop & Training in Attitude,                                 |
|---------------|-------------------------------------------------------------------------------------------|
| Name of Event | Ethics & Communication (AETCOM)                                                           |
| Organized by  | Medical Education & Skill Development Unit                                                |
| Organized by  | Wedical Education & Skin Development Onit                                                 |
| Date & time   | 28 <sup>th</sup> February to 2 <sup>nd</sup> March 2023 between 9.00 am to 5.00 pm        |
| Venue         | Medical Education & Skill Development Unit                                                |
| Details       | Medical education and skill development unit has conducted                                |
|               | Revised Basic Course Workshop & Training in Attitude, Ethics &                            |
|               | Communication (AETCOM) for faculty members of MGM Med-                                    |
| ·             | ical College, Aurangabad from 28 <sup>th</sup> February to 2 <sup>nd</sup> March 2023 be- |
|               | tween 9 am to 5 pm at Dyotan Hall. Total 29 faculty members of                            |
|               | MGM Medical College were attended the same.                                               |
| Faculties     | Dr. Vasanti Kelkar                                                                        |
|               | Dr. Sadhana Kulkarni                                                                      |
|               | Dr. Sangita Phatale                                                                       |
|               | Dr. Saeed Siddiqui                                                                        |
|               | Dr. Gauri Bapat                                                                           |
|               | Dr. Suvarna Gulanikar                                                                     |
|               | Dr. Suparna Pingle                                                                        |
| A 600 1 4 14  | Dr. Sangita Adchitre                                                                      |
|               | Dr. Suvarna Gulanikar                                                                     |
|               | Dr. Gautam Shroff                                                                         |
|               | Dr. Manik bhise                                                                           |
|               |                                                                                           |