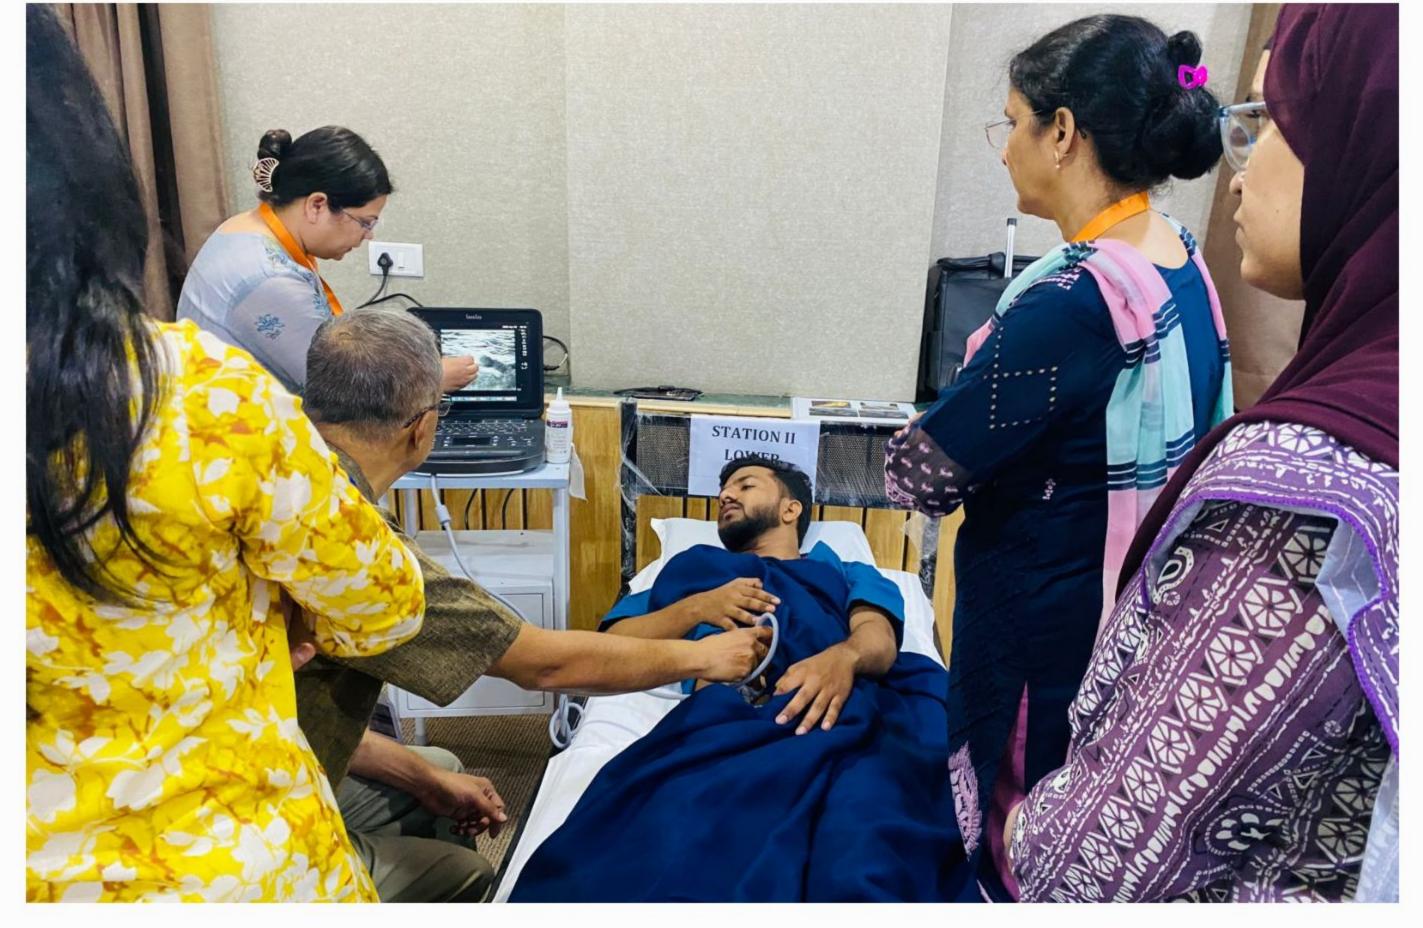

### **Event report**

| Name of Event | III Revised Basic Course Workshop & Training in Attitude,                                 |
|---------------|-------------------------------------------------------------------------------------------|
| Name of Event | Ethics & Communication (AETCOM)                                                           |
| Organized by  | Medical Education & Skill Development Unit                                                |
| Organized by  | Wedical Education & Skin Development Onit                                                 |
| Date & time   | 28 <sup>th</sup> February to 2 <sup>nd</sup> March 2023 between 9.00 am to 5.00 pm        |
| Venue         | Medical Education & Skill Development Unit                                                |
| Details       | Medical education and skill development unit has conducted                                |
|               | Revised Basic Course Workshop & Training in Attitude, Ethics &                            |
|               | Communication (AETCOM) for faculty members of MGM Med-                                    |
| ·             | ical College, Aurangabad from 28 <sup>th</sup> February to 2 <sup>nd</sup> March 2023 be- |
|               | tween 9 am to 5 pm at Dyotan Hall. Total 29 faculty members of                            |
|               | MGM Medical College were attended the same.                                               |
| Faculties     | Dr. Vasanti Kelkar                                                                        |
|               | Dr. Sadhana Kulkarni                                                                      |
|               | Dr. Sangita Phatale                                                                       |
|               | Dr. Saeed Siddiqui                                                                        |
|               | Dr. Gauri Bapat                                                                           |
|               | Dr. Suvarna Gulanikar                                                                     |
|               | Dr. Suparna Pingle                                                                        |
| A 600 1 4 14  | Dr. Sangita Adchitre                                                                      |
|               | Dr. Suvarna Gulanikar                                                                     |
|               | Dr. Gautam Shroff                                                                         |
|               | Dr. Manik bhise                                                                           |
|               |                                                                                           |