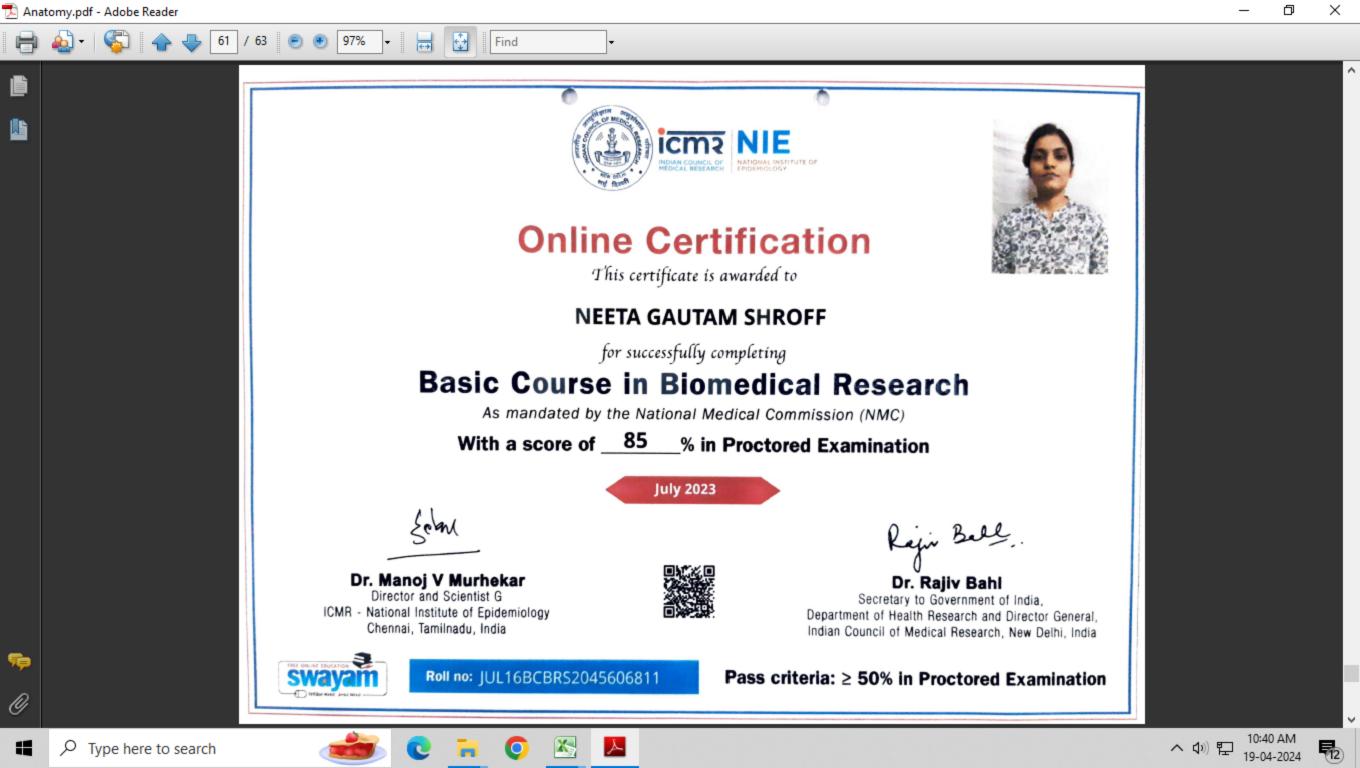

5671341

To

SMITA SITARAM KULKARNI SAMADHAN APARTMENT, SANDESH NAGAR MGM MEDICAL COLLEGE, AURANGABAD AURANGABAD MAHARASHTRA - 431001 PH. NO :9272548907

Pass criteria: ≥ 50% in Proctored Examination





## **Online Certification**

This certificate is awarded to

#### SMITA SITARAM KULKARNI

for successfully completing

#### **Basic Course in Biomedical Research**

As mandated by the National Medical Commission (NMC)

With a score of \_\_\_\_\_% in Proctored Examination

August 2022

Solar

Dr. Manoj V Murhekar

Director and Scientist G ICMR - National Institute of Epidemiology Chennai, Tamil Nadu, India



Prof. Balram Bhargava

Secretary to Govt. of India, Dept. of Health Research & Director-General, Indian Council of Medical Research New Delhi, India



Roll no: AUG07BCBRS1005671341



Solar

Dr. Manoj V Murhekar

Director and Scientist G
ICMR - National Institute of Epidemiology
Chennal, Tamilnadu, India



Dr. Rajiv Bahl

Secretary to Government of India, Department of Health Research and Director General, Indian Council of Medical Research, New Delhi, India



Roll no: JUL16BCBRS2045601607





















#### Basic course in Biomedical Research.jpg

This certificate is computer generated and can be verified by scanning the QR code given below.

#### Roll No: AUG07BCBRS2005672865

To

SHRADDHA DINKARRAD NAIK 30, BHAGYNAGAR, ADALAT ROAD MGM MEDICAL COLLEGE AURANGABAD MAHARASHTRA - 431001 PH. NO:9422207287

Pass criteria: ≥ 50% in Proctored Examination





#### **Online Certification**

This certificate is awarded to

#### SHRADDHA DINKARRAO NAIK

for successful