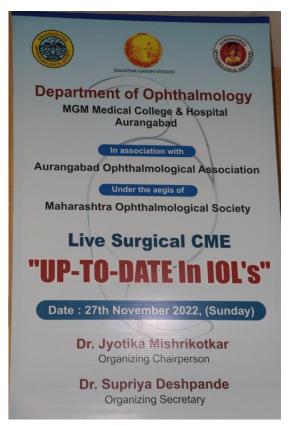

* 

Nil

- **9 Valedictory Ceremony** Brief of the proceedings including chief guest etc and who conducted it.
- Dr. J.P. Mishrikotkar Professor and Head of dept and all faculty members has organized this CME. Live surgical session is hosted by Dr. Sarika Gadekkar, and other lectures is hosted by Dr. Shubham Jain and Dr. Niyati Shitut. Vote of thanks has been given to all by Dr. Supriya Deshpande Secretary CME.
- **10.** Highlights of the Event Brief about the main highlight(s) of the event.

FEED BACK of this CME is so excellent CME.

\* Photographs of CME are attached.

Dr. J.P. Mishrikotkar

Professor & Head

Ophthalmology Department



#### **Academic Event Report**

Conferences/ Seminars/ CME/Workshop/ Quiz/ Debate/ Guest Lecture etc.

#### MGM Medical College & Hospital, Aurangabad







### **Academic Event Report**

Conferences/ Seminars/ CME/Workshop/ Quiz/ Debate/ Guest Lecture etc.

#### Live Surgical CME – UP – TO – DATE in IOLs



#### **Felicitation**





#### **Academic Event Report**

Conferences/ Seminars/ CME/Workshop/ Quiz/ Debate/ Guest Lecture etc.





FACULTY INDUCTION PROGRAMME was organized for Newly recruited faculty members and for senior faculties of MGMIHS by DEPT OF BIOCHEMISTRY, MGM's MEDICAL COLLEGE, AURANGABAD in collaboration with MGMIHS IQAC from 17 to 21 Jan 2023 in hybrid mode i.e. online and offline.

Inauguration was done at the hands of chief guest Vice Chairman MGM Trust Hon'able P. M. JADHAV SIR. In his speech he emphasized importance of various innovative teaching learning methods in faculty induction program for newly recruited