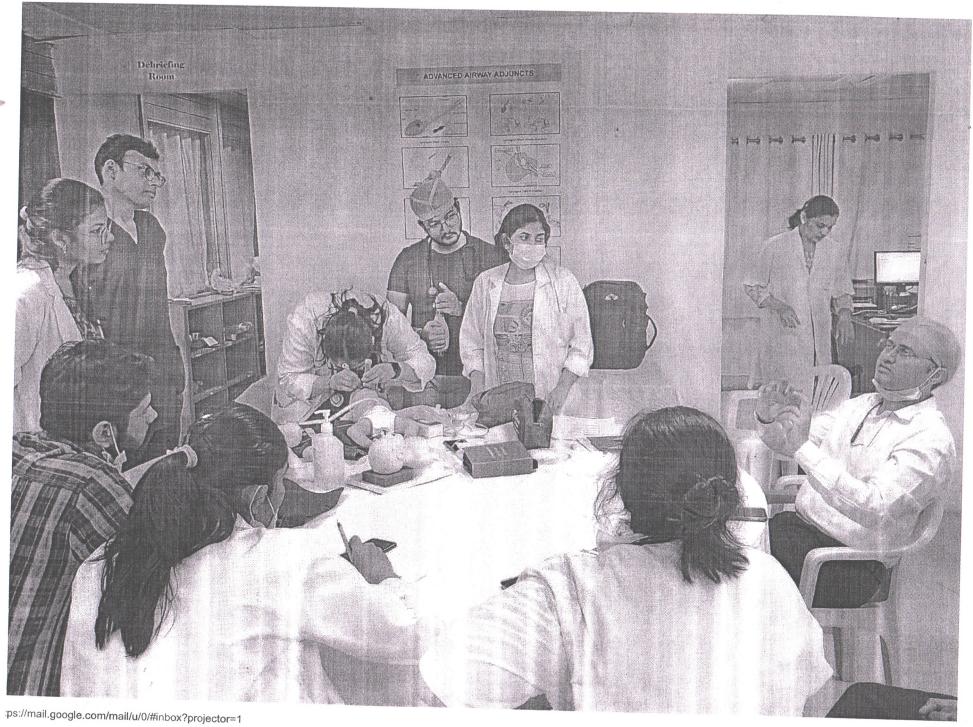

### **Event report**

| Name of Event | III Revised Basic Course Workshop & Training in Attitude,                                 |
|---------------|-------------------------------------------------------------------------------------------|
| Name of Event | Ethics & Communication (AETCOM)                                                           |
| Organized by  | Medical Education & Skill Development Unit                                                |
| Organized by  | Wedical Education & Skin Development Onit                                                 |
| Date & time   | 28 <sup>th</sup> February to 2 <sup>nd</sup> March 2023 between 9.00 am to 5.00 pm        |
| Venue         | Medical Education & Skill Development Unit                                                |
| Details       | Medical education and skill development unit has conducted                                |
|               | Revised Basic Course Workshop & Training in Attitude, Ethics &                            |
|               | Communication (AETCOM) for faculty members of MGM Med-                                    |
| ·             | ical College, Aurangabad from 28 <sup>th</sup> February to 2 <sup>nd</sup> March 2023 be- |
|               | tween 9 am to 5 pm at Dyotan Hall. Total 29 faculty members of                            |
|               | MGM Medical College were attended the same.                                               |
| Faculties     | Dr. Vasanti Kelkar                                                                        |
|               | Dr. Sadhana Kulkarni                                                                      |
|               | Dr. Sangita Phatale                                                                       |
|               | Dr. Saeed Siddiqui                                                                        |
|               | Dr. Gauri Bapat                                                                           |
|               | Dr. Suvarna Gulanikar                                                                     |
|               | Dr. Suparna Pingle                                                                        |
| A 600 1 4 14  | Dr. Sangita Adchitre                                                                      |
|               | Dr. Suvarna Gulanikar                                                                     |
|               | Dr. Gautam Shroff                                                                         |
|               | Dr. Manik bhise                                                                           |
|               |                                                                                           |