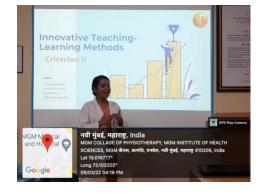

Summary:

(Deemed to be University u/s 3 of UGC Act, 1956) Grade 'A++' Accredited by NAAC

MGM SCHOOL OF PHYSIOTHERAPY

Sector-1, Kamothe, Navi Mumbai - 410209

Date: 25-01-2023

Fig:1. Dr. Hiranmayee Bagwe (PT) explaining the process to the faculty members

Fig:2. Dr. Hiranmayee Bagwe (PT) addressing the faculty members

Criterion II In charge MGM School of Physiotherapy Navi Mumbai

IQAC coordinator MGM School of Physiotherapy Navi Mumbai

Head of Institute MGM School of Physiotherapy Navi Mumbai Professor - Director MGM School of Physiotherapy MGMIHS, Navi Mumbai