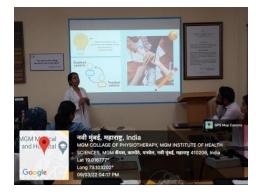

Figure 1, 2 &3. Dr. Hiranmayee Bagwe (PT) presenting a seminar on innovative teaching methods for faculty members

(Deemed to be University u/s 3 of UGC Act, 1956) Grade 'A++' Accredited by NAAC