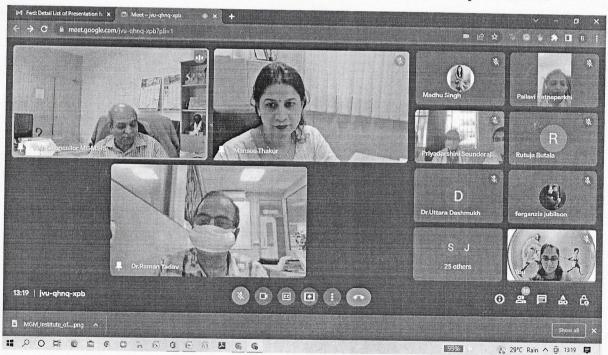

2. Attendance Sheet (Screen Shorts of the event)

MGM School of Biomedical Science

- The total of eleven entries were received for the event from various constituent colleges of MGMIHS, Navi Mumbai & Aurangabad campus namely MGM College of Physiotherapy, MGM College of Nursing, MGM School of Biomedical Sciences, MGM School of Prosthetics and Orthotics etc.
- ➤ The Moderaters namely 1. Dr.Uttara Deshmukh, HoD –P &O Department, Kamothe. 2. Dr.Mansee Thakur, IC-Director, MGMSBS, Kamothe (Substitute to Dr.Himanshu Gupat-Because of personnel emergency she has not attended the meeting), 3. Dr. Pallavi Palaskar, Assistant Professor, MGM College of Physiotherapy, Aurangabad, Campus & Ms.Ferganzia Jubilson, Assistant Professor, New Bombay College of nursing had asked the questions to all participants on various aspects of ideal business plans. Depending on the performance of the participants moderators had evaluated them and decided winners of the competition which was notified to all the participants via email at later stages.
- After presentation by the participants, Ms. Bhavisha Hingu Invited, Hon'ble VC Sir for expressing his Openion about the presentations.
- Hon'ble VC Sir, has expressed his opinions on various presentation and congratulated the participants upon their efforts taken for preparation and presentation of the business model canvas, he also wished them best of luck for success in their life and he wished to see them a successful eneterprenures in near future and want to meet them again.
- Followed by Hon'ble VC Sirs openion, Ms. Hingu had called Dr. Raman Yadav Convenor of IIC for expressing his view point about the event and he expressed his view poin about the event and congratulated the participants for active participation.
- > Followed by Dr.Raman Yadav Sirs, view point, Ms.Hingu called Mr.Subodh Rahate to express the vote of thanks