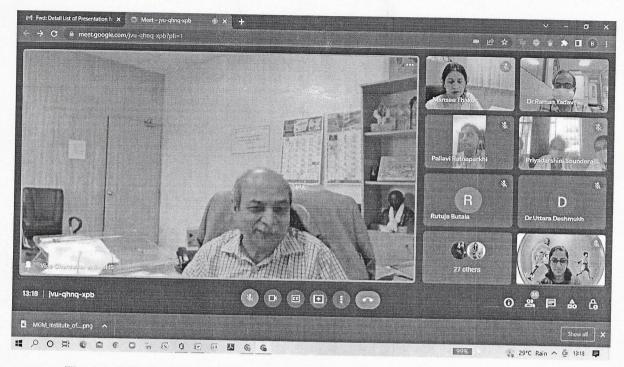

2. Attendance Sheet (Screen Shorts of the event)

MGM School of Biomedical Science

- The total of eleven entries were received for the event from various constituent colleges of MGMIHS, Navi Mumbai & Aurangabad campus namely MGM College of Physiotherapy, MGM College of Nursing, MGM School of Biomedical Sciences, MGM School of Prosthetics and Orthotics etc.
- ➤ The Moderaters namely 1. Dr.Uttara Deshmukh, HoD –P &O Department, Kamothe. 2. Dr.Mansee Thakur, IC-Director, MGMSBS, Kamothe (Substitute to Dr.Himanshu Gupat-Because of personnel emergency she has not attended the meeting), 3. Dr. Pallavi Palaskar, Assistant Professor, MGM College of Physiotherapy, Aurangabad, Campus & Ms.Ferganzia Jubilson, Assistant Professor, New Bombay College of nursing had asked the questions to all participants on various aspects of ideal business plans. Depending on the performance of the participants moderators had evaluated them and decided winners of the competition which was notified to all the participants via email at later stages.
- After presentation by the participants, Ms. Bhavisha Hingu Invited, Hon'ble VC Sir for expressing his Openion about the presentations.
- Hon'ble VC Sir, has expressed his opinions on various presentation and congratulated the participants upon their efforts taken for preparation and presentation of the business model canvas, he also wished them best of luck for success in their life and he wished to see them a successful eneterprenures in near future and want to meet them again.
- Followed by Hon'ble VC Sirs openion, Ms. Hingu had called Dr. Raman Yadav Convenor of IIC for expressing his view point about the event and he expressed his view poin about the event and congratulated the participants for active participation.
- > Followed by Dr.Raman Yadav Sirs, view point, Ms.Hingu called Mr.Subodh Rahate to express the vote of thanks