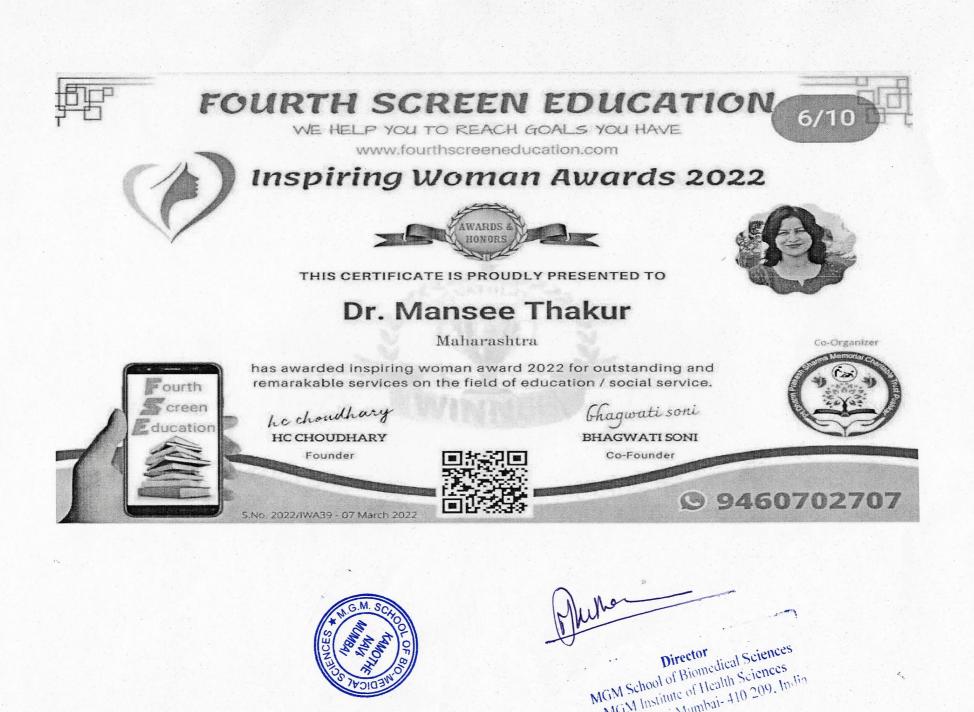

## Award for women in science

1. the

Director MGM School of Biomedical Sciences MGM Institute of Health Sciences Kamothe, Navi Mumbai- 410 209, India

MGM Institute of Health Sciences Kamothe, Navi Mumbai- 410 209. India