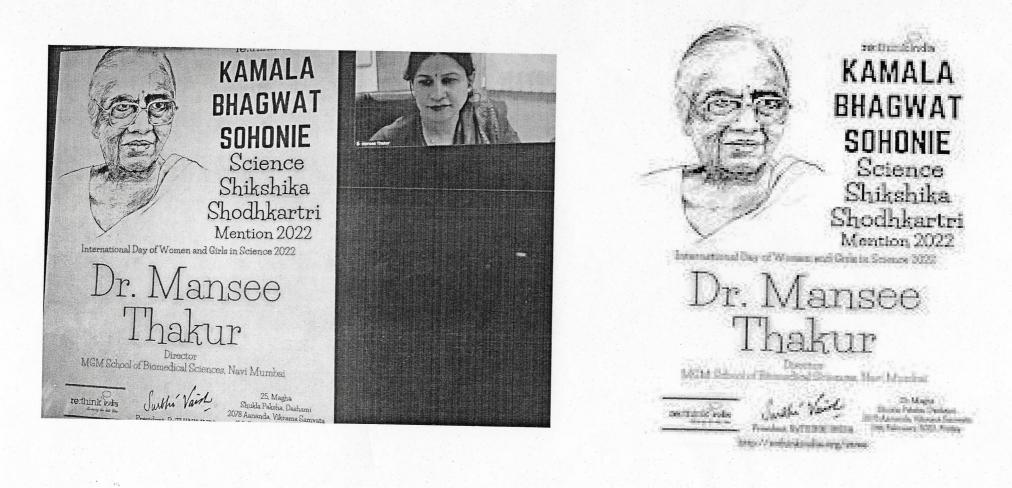

## Award for women in science

1. the

Director MGM School of Biomedical Sciences MGM Institute of Health Sciences Kamothe, Navi Mumbai- 410 209, India

MGM Institute of Health Sciences Kamothe, Navi Mumbai- 410 209. India