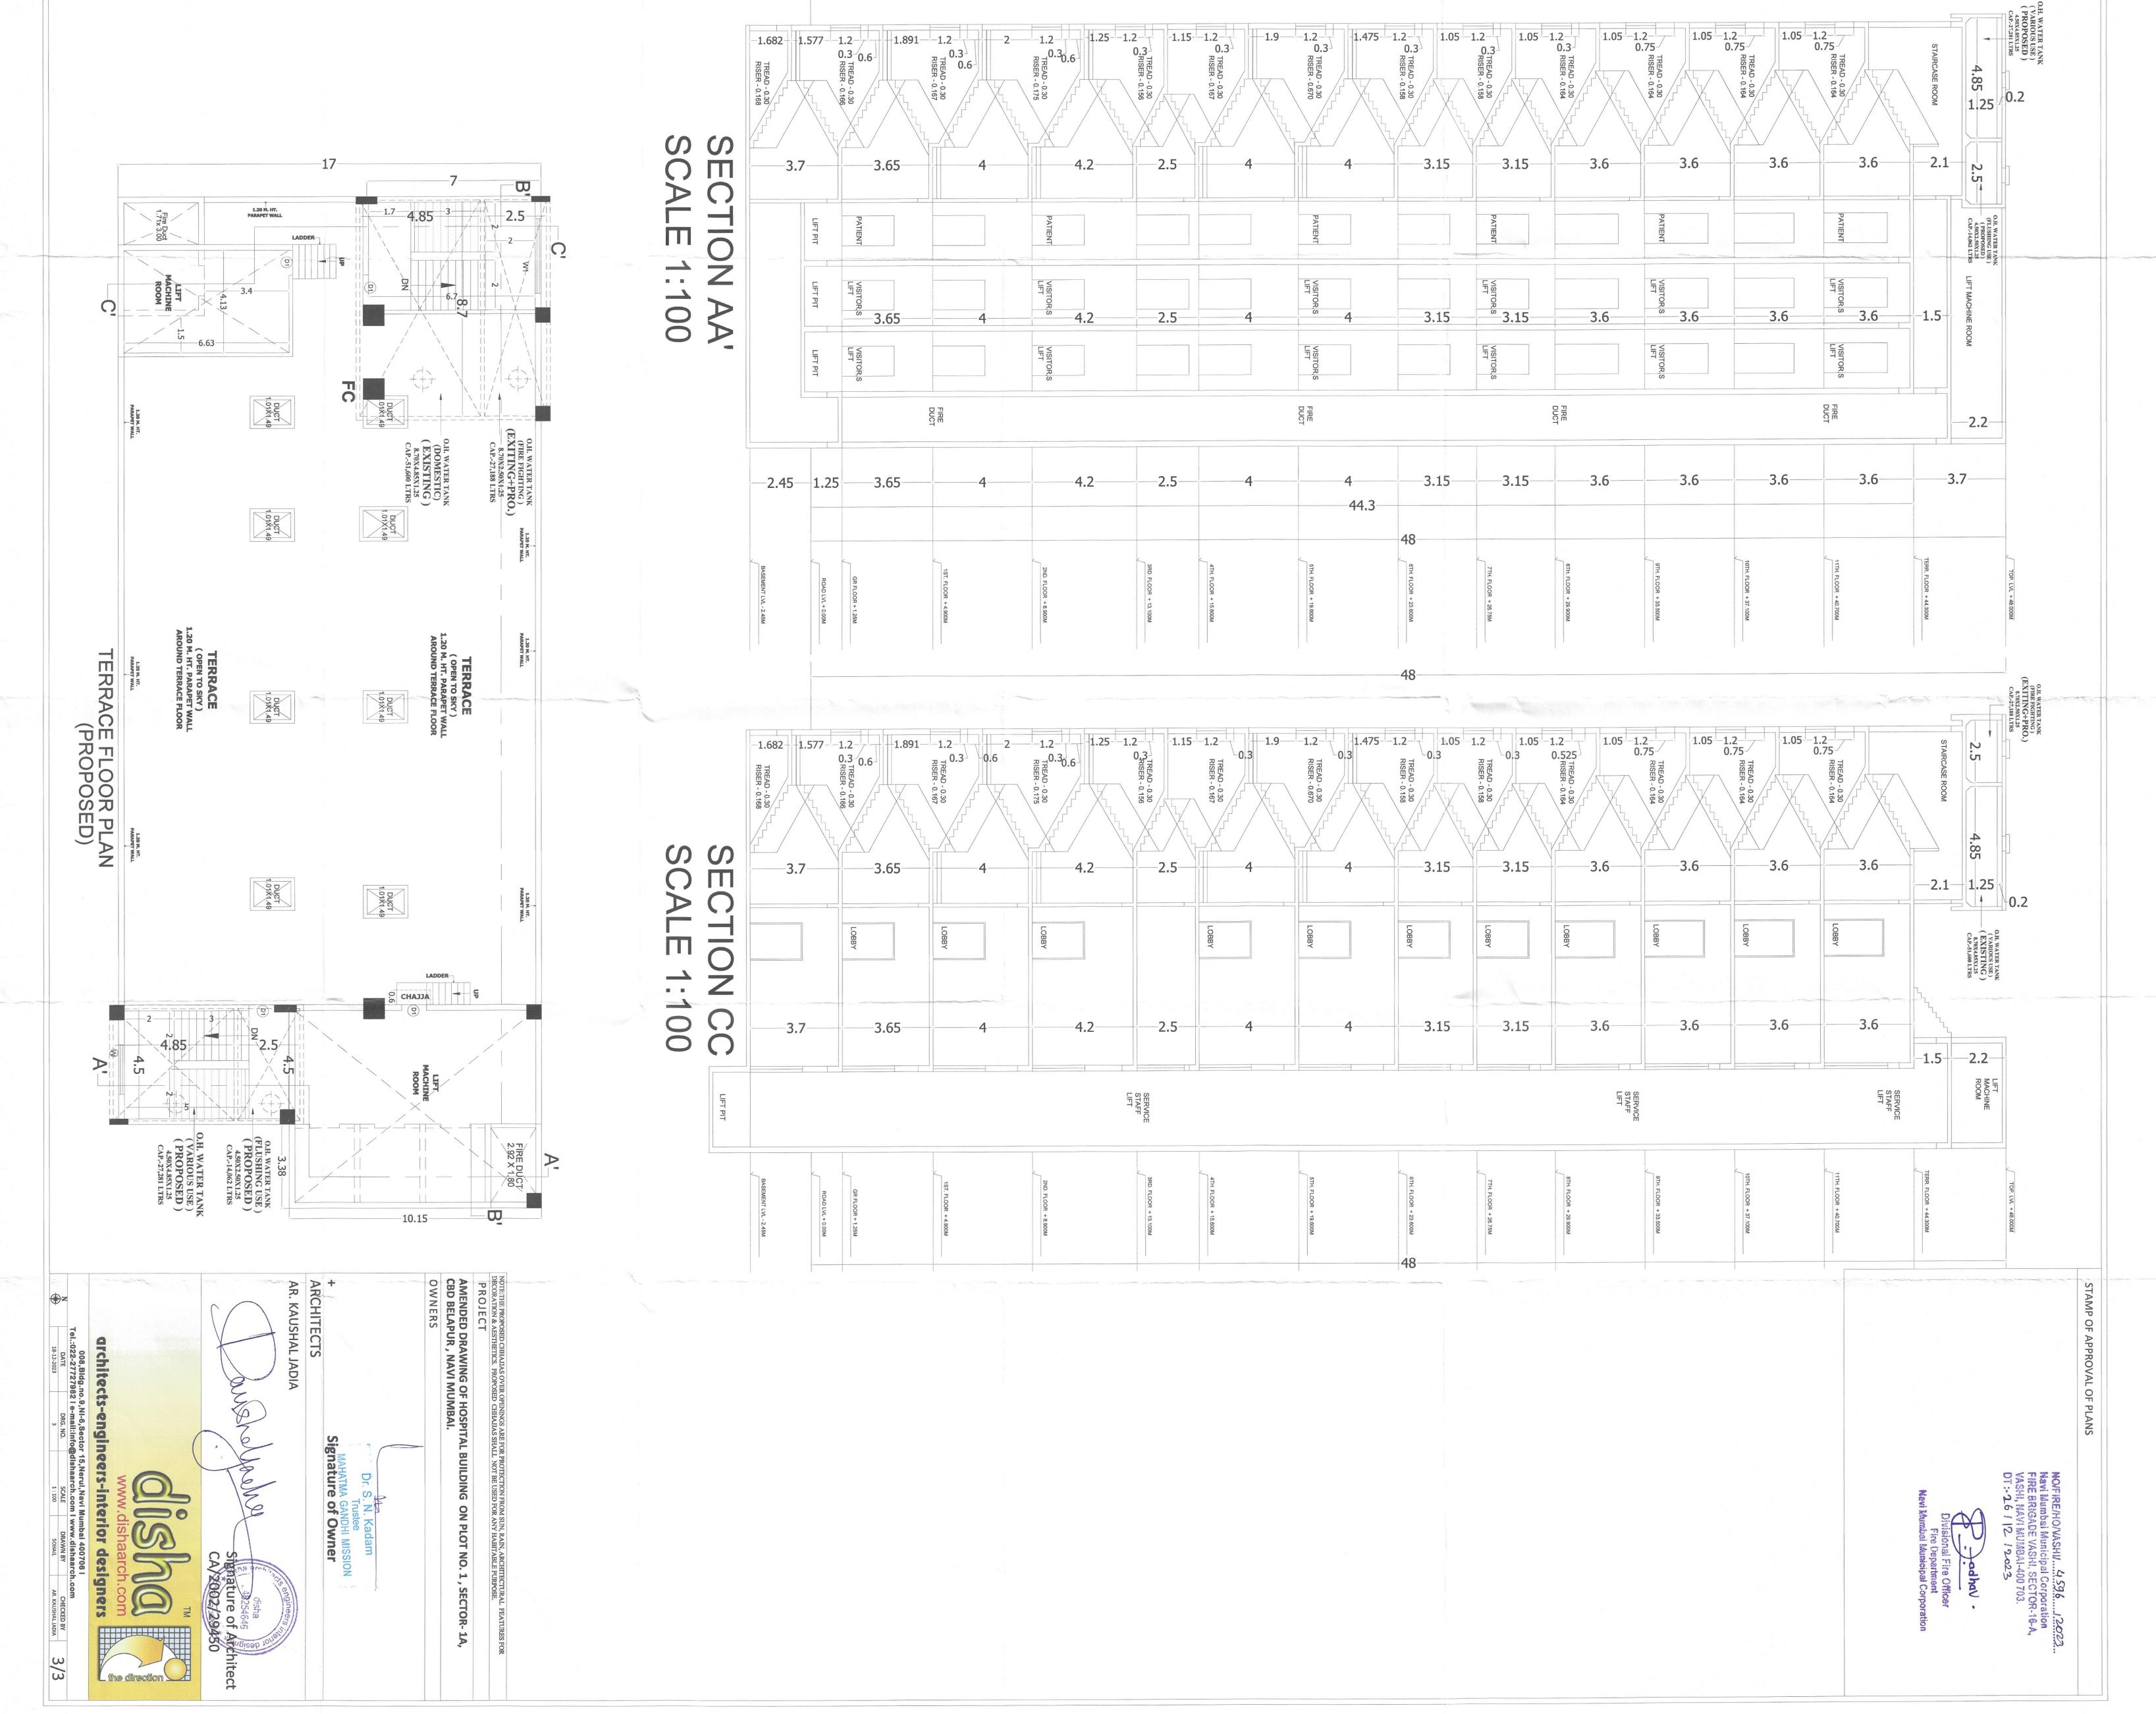

|                                                                                                                                                                                                                                                                                                                                                                                                                                                                                                                                                                                                                                                                                                                                                                                                                                                                                                                                                                                                                                                                                                                                                                                                                                                                                                                                       |                                                            | 2.86<br>2.86<br>VISITO<br>3.0<br>3.0<br>3.0<br>3.0<br>3.0<br>2.86<br>2.92<br>2.92<br>2.92<br>2.92<br>2.92<br>2.92<br>2.92<br>2.9                                                                                                                                                                                                                                                                                                                                                                                                                                                                                                                                                                                                                                                                                                                                                                                                                                                                                                                                                                                                                                                                                       | 2.86<br>2.86<br>2.95<br>VISITO<br>3.0<br>2.95<br>A<br>VISITO<br>3.0<br>2.92<br>2.92<br>A<br>A<br>A<br>A<br>A<br>A<br>A<br>A<br>A<br>A<br>A<br>A<br>A |
|---------------------------------------------------------------------------------------------------------------------------------------------------------------------------------------------------------------------------------------------------------------------------------------------------------------------------------------------------------------------------------------------------------------------------------------------------------------------------------------------------------------------------------------------------------------------------------------------------------------------------------------------------------------------------------------------------------------------------------------------------------------------------------------------------------------------------------------------------------------------------------------------------------------------------------------------------------------------------------------------------------------------------------------------------------------------------------------------------------------------------------------------------------------------------------------------------------------------------------------------------------------------------------------------------------------------------------------|------------------------------------------------------------|------------------------------------------------------------------------------------------------------------------------------------------------------------------------------------------------------------------------------------------------------------------------------------------------------------------------------------------------------------------------------------------------------------------------------------------------------------------------------------------------------------------------------------------------------------------------------------------------------------------------------------------------------------------------------------------------------------------------------------------------------------------------------------------------------------------------------------------------------------------------------------------------------------------------------------------------------------------------------------------------------------------------------------------------------------------------------------------------------------------------------------------------------------------------------------------------------------------------|------------------------------------------------------------------------------------------------------------------------------------------------------|
| XIII XIII XIII XIII XIIII XIIII XIIIII XIIIIII                                                                                                                                                                                                                                                                                                                                                                                                                                                                                                                                                                                                                                                                                                                                                                                                                                                                                                                                                                                                                                                                                                                                                                                                                                                                                        | XIII XRS 38 X D Y-<br>XIII XRS 4 LIFT 4 LIFT 2.4           |                                                                                                                                                                                                                                                                                                                                                                                                                                                                                                                                                                                                                                                                                                                                                                                                                                                                                                                                                                                                                                                                                                                                                                                                                        |                                                                                                                                                      |
| v = 040002         WITHIN PROPERCIPALATION OF HOSPITAL BUILDING ON PLOT NO. 1, SECTOR: 1A,<br>CROBELAPUR, MANUMUMBAL.         OWNERS DECLARATION:         WWe undersigned hereby confirm that IWe would able by plans approved by<br>Autority Collection. INWe would able by plans approved by<br>Autority Collection. Interformer the INTERNATION.         ARCHITECTS<br>CERTIFICATE OF AREA :<br>Department/City Survey records.<br>AR. KAUSHAL JADIA<br>A. KAUSHAL JADIA<br>A. KAUSHAL JADIA<br>A. KAUSHAL JADIA<br>A. KAUSHAL JADIA<br>A. KAUSHAL JADIA<br>A. A. A | O 11)<br>O 11)<br>IN IN I | (b) FIRST FLOOR       = 478.403 SQ.MT.         (c) SECOND FLOOR       = 480.486 SQ.MT.         (d) THIRD FLOOR       = FREE OF FSI         (e) FOURTH FLOOR       = 477.007 SQ.MT.         (f) FIFTH FLOOR       = 470.230 SQ.MT.         (g) SIXTH FLOOR       = 445.748 SQ.MT.         (h) SEVENTH FLOOR       = 445.748 SQ.MT.         (b) FIOTAL EXISTING AREA [B]       = 3314.496 SQ.MT.         7)TOTAL EXISTING AREA (A+B)       = 5989.636 SQ.MT.         8)PROPOSED BUILT UP AREA (GR. TO 7TIH FLOOR)       = 2.467 SQ.MT.         (a) GROUND FLOOR       = 2.467 SQ.MT.         (b) FIRST FLOOR       = 2.467 SQ.MT.         (c) SECOND FLOOR       = 2.467 SQ.MT.         (e) FOURTH FLOOR       = 2.467 SQ.MT.         (f) FIFTH FLOOR       = 2.467 SQ.MT.         (g) SIXTH FLOOR       = 2.467 SQ.MT.         (f) SEVENTH FLOOR       = 2.467 SQ.MT.         (g) SIXTH FLOOR       = 2.467 SQ.MT.         (g) SIXTH FLOOR       = 2.467 SQ.MT.         (h) SEVENTH FLOOR       = 2.467 SQ.MT.         (h) SEVENTH FLOOR       = 2.467 SQ.MT.         (h) SEV | STAMP OF APPROVAL OF PLANS NOFFREH-IVVASHI                                                                                                           |

| ARCHITECTS         Certified that the plot under reference was surveyed by me of sides etc. of plot stated on plan area stated in document of Ownership T.P. Scheme Records/ Land Records by the area stated in document of Ownership T.P. Scheme Records/ Land Records by the area stated in document of Ownership T.P. Scheme Records/ Land Records by the area stated in document of Ownership T.P. Scheme Records/ Land Records by the area stated in document of Ownership T.P. Scheme Records/ Land Records by the area stated in document of Ownership T.P. Scheme Records/ Land Records by the area stated in document of Ownership T.P. Scheme Records/ Land Records by the area stated in document of Ownership T.P. Scheme Records/ Land Records by the area stated in document of the area stated in document of the area stated on plan area stated in document of Ownership T.P. Scheme Records/ Land Records by the area stated in document of a unit of the area stated in document of area in the area stated in document of area in the area state area stated in document of area in the area state area st | WATER SUPPLY STATEMENT- EXISTING (OC - 08/03/2019)       INSTITUSE (IN LTRS)       TOTAL REQ     U/G     O/G       VIGE IN LTRS)       INSTITUTIONAL (NEEDECLI VISTATE/NEENT TATEMENT TATEMA CARCETY     OF FLUSHING       INSTITUTIONAL (NEEDECLI VISTATE)     FOR FLUSHING 30       NOT TAL VATER TARACEA CAPTCITY     SAL 900       NINTER STORAGE CAPTCITY     VARIOUS USE     FLUSHING 300       TOTAL WITER STORAGE CAPTCITY     VARIOUS USE     FLUSHING 300       TOTAL WATER TARACEACTY 1000     XIND       VIGE WATER STORAGE CAPTCITY     VARIOUS USE     FLUSHING 300       CIPAL WATER TARACEACTY 1000     XIND       VIGE WATER STORAGE CAPTCITY     VARIOUS USE     FLUSHING 300       CIPAL WATER TARACEACTY 1000     XIND       VIGE WATER TARACEACTY     XIND       VIGE WATER TARACEACTY     VIGE WATER TARACEACTY       VIGE WATER TARACEACTY     XIND       VIGE WATER TARACEACTY     XIND       VIGE WATE | AREA CALCULATION OF<br>TVPICAL 8TH, 9TH, 10TH & 11TH FLOOR           A         40.695 $17.740$ $1$ $721.929$ $M$ A         40.695 $17.740$ $1$ $721.929$ $M$ A         40.695 $3362$ $3362$ $3362$ $3370$ $1$ $1$ $1.247$ $M$ 1 $4.242$ $X$ $0.370$ $X$ $1$ $=$ $1.247$ $M$ 2 $3.362$ $X$ $0.370$ $X$ $1$ $=$ $1.247$ $M$ 4 $27.691$ $X$ $0.370$ $X$ $1$ $=$ $1.247$ $M$ 6 $3.000$ $X$ $1.800$ $X$ $1$ $=$ $5.400$ $M$ 10 $1.010$ $X$ $0.890$ $X$ $1$ $=$ $0.391$ $M$ 11 $0.652$ $X$ $1$ $=$ $0.1354$ $M$ 12 $0.627$ $X$ $1$ $1.35$ |
|-----------------------------------------------------------------------------------------------------------------------------------------------------------------------------------------------------------------------------------------------------------------------------------------------------------------------------------------------------------------------------------------------------------------------------------------------------------------------------------------------------------------------------------------------------------------------------------------------------------------------------------------------------------------------------------------------------------------------------------------------------------------------------------------------------------------------------------------------------------------------------------------------------------------------------------------------------------------------------------------------------------------------------------------------------------------------------------------------------------------------------------------------------------------------------------------------------------------------------------------------------------------------------------------------------------------------------------------------------------------------------------------------------------------------------------------------------------------------------------------------------------------------------------------------------------------------------------------------------------------------------------------------------------------------------------------------------------------------------------------------------------------------------------------------------------------------------------------------------------------------------------------------------------------------------------------------------------------------------------------------------------------------------------------------------------------------|---------------------------------------------------------------------------------------------------------------------------------------------------------------------------------------------------------------------------------------------------------------------------------------------------------------------------------------------------------------------------------------------------------------------------------------------------------------------------------------------------------------------------------------------------------------------------------------------------------------------------------------------------------------------------------------------------------------------------------------------------------------------------------------------------------------------------------------------------------------------------------------------------------------------------------------------------------------------------------------------------------------------------|-------------------------------------------------------------------------------------------------------------------------------------------------------------------------------------------------------------------------------------------------------------------------------------------------------------------------------------------------------------------------------------------------------------------------------------------------------------------------------------------------------------------------------------|