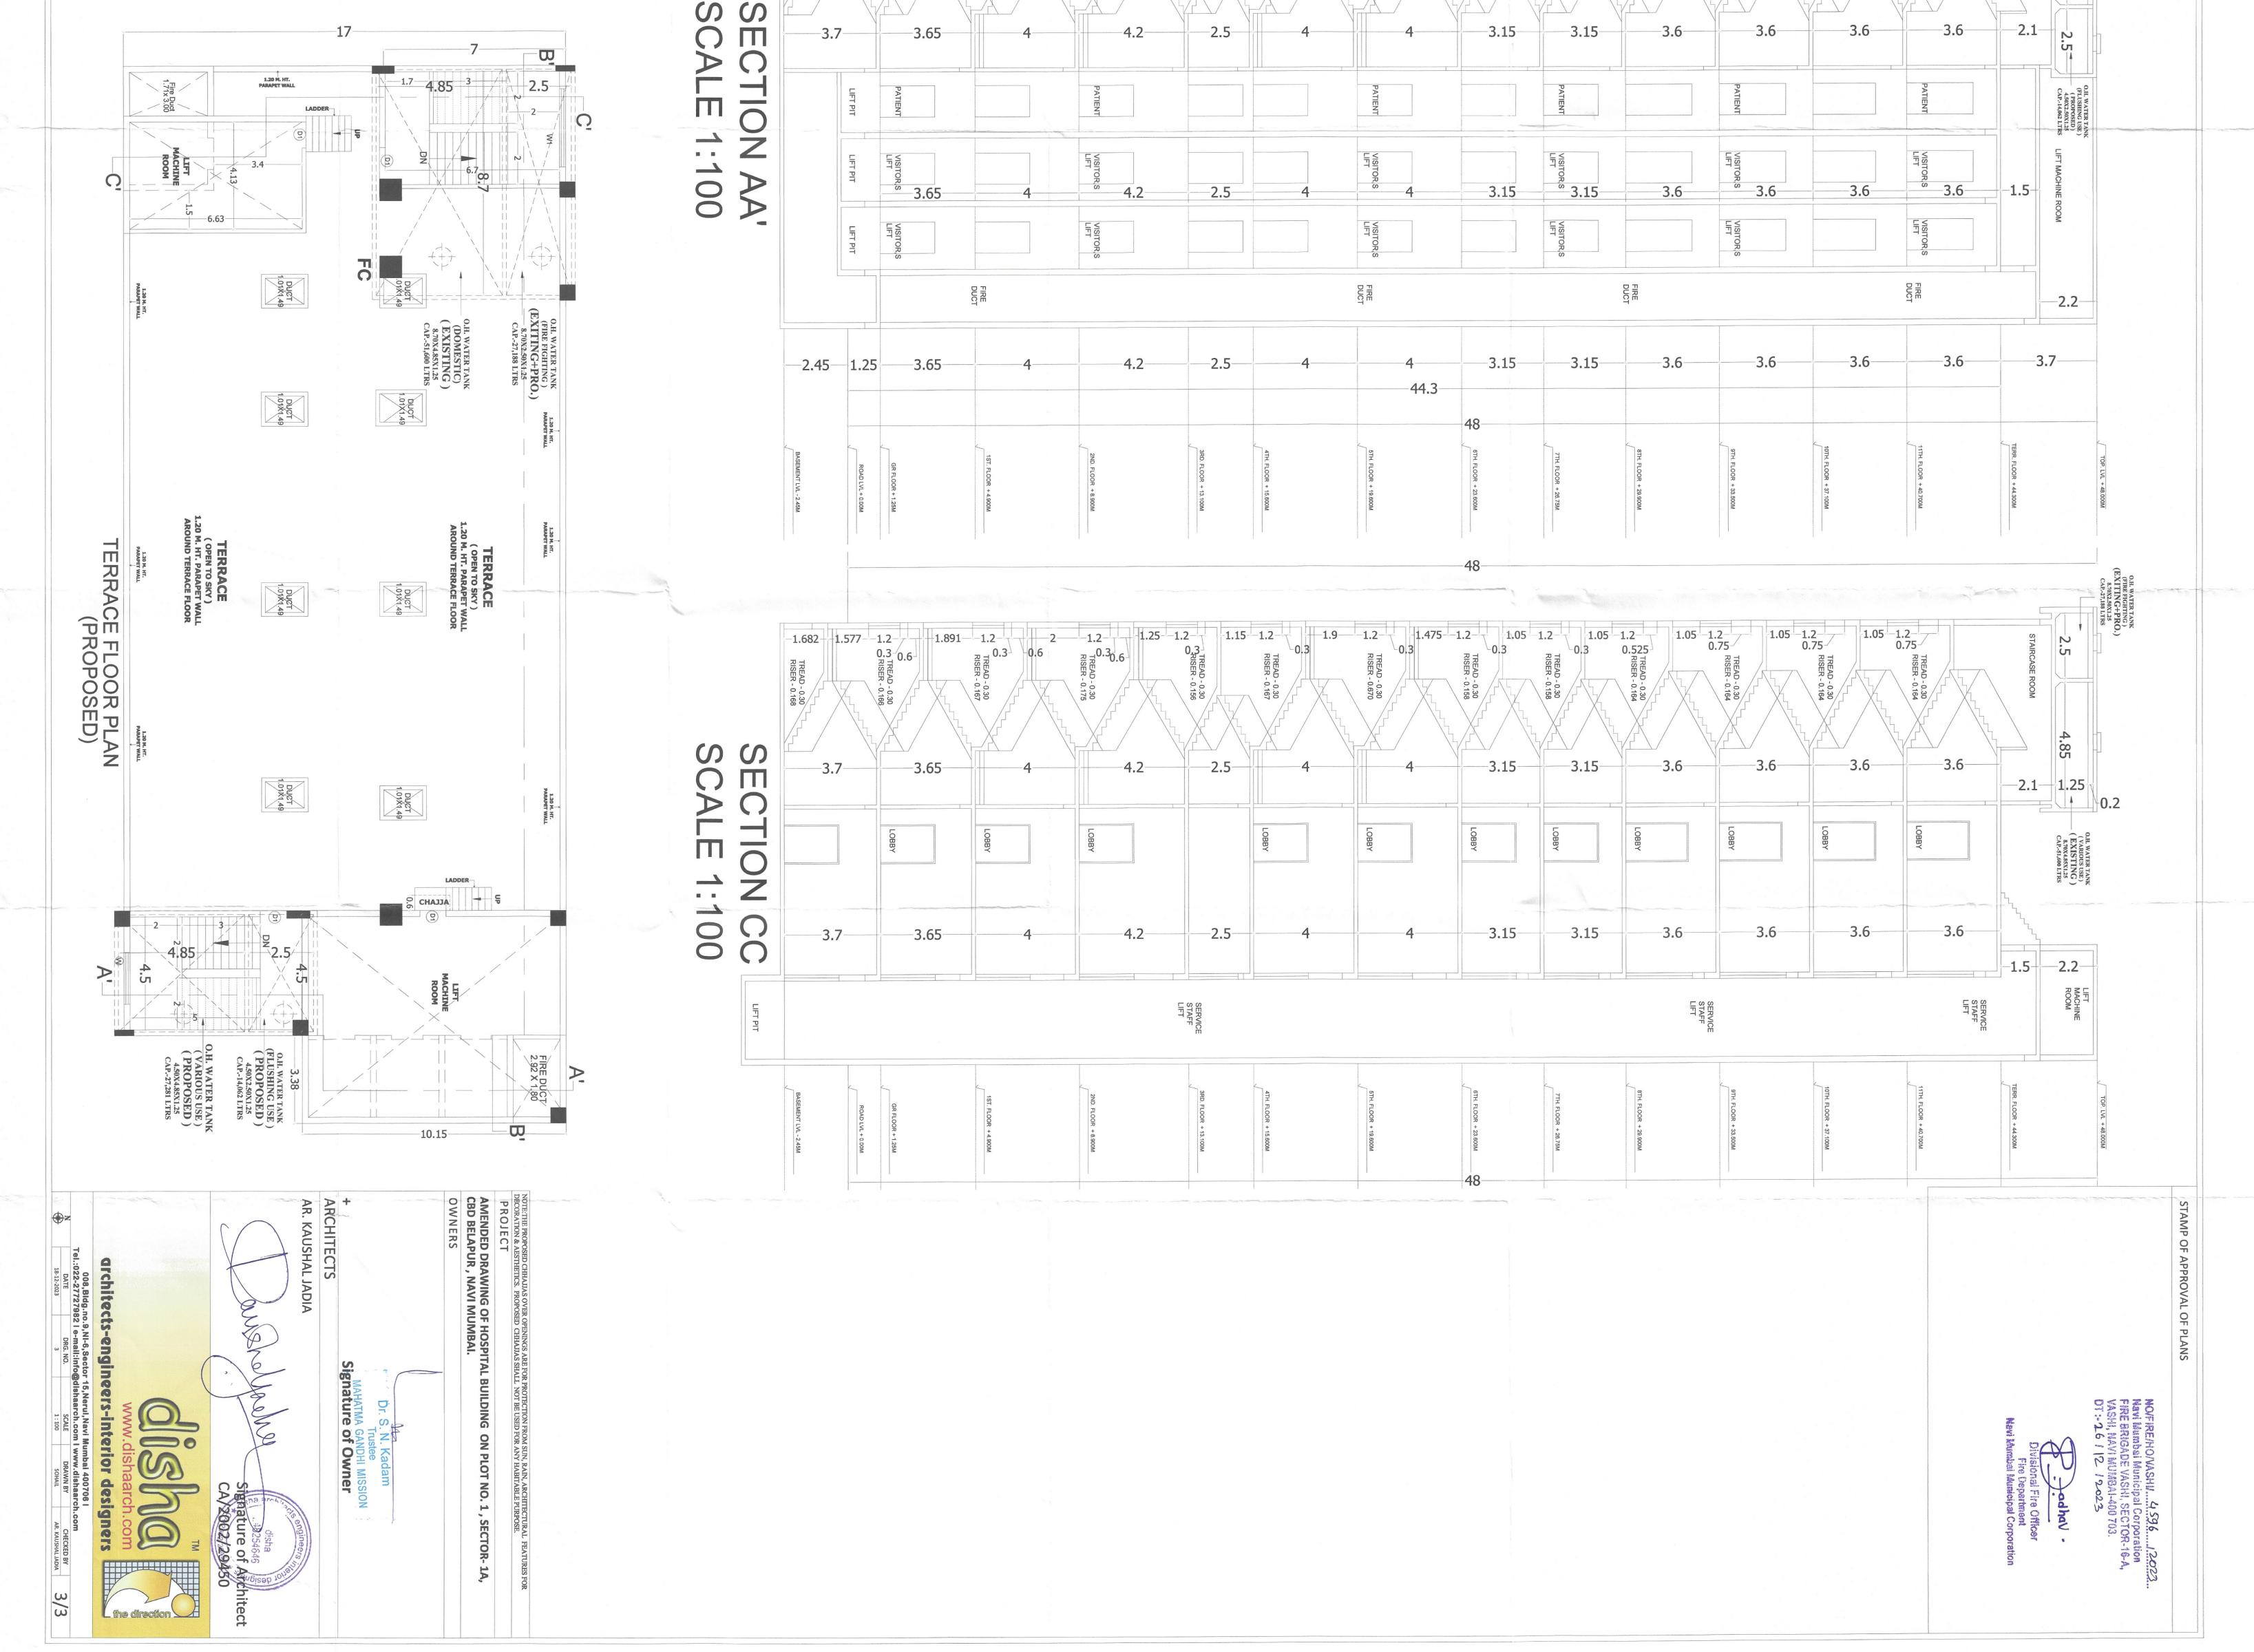

|                                                                                                                                                                                                                                                                                                                                                                                                                                                                                                                                                                                                                                                                                                                                                                                                                                                                                                                                                                                                                                                                                                                                                                                                                                                                                                                                       |                                                            | 2.86<br>2.86<br>VISITO<br>3.0<br>3.0<br>3.0<br>3.0<br>3.0<br>2.86<br>2.92<br>2.92<br>2.92<br>2.92<br>2.92<br>2.92<br>2.92<br>2.9                                                                                                                                                                                                                                                                                                                                                                                                                                                                                                                                                                                                                                                                                                                                                                                                                                                                                                                                                                                                                                                                                       | 2.86<br>2.86<br>2.95<br>VISITO<br>3.0<br>2.95<br>A<br>VISITO<br>3.0<br>2.92<br>2.92<br>A<br>A<br>A<br>A<br>A<br>A<br>A<br>A<br>A<br>A<br>A<br>A<br>A |
|---------------------------------------------------------------------------------------------------------------------------------------------------------------------------------------------------------------------------------------------------------------------------------------------------------------------------------------------------------------------------------------------------------------------------------------------------------------------------------------------------------------------------------------------------------------------------------------------------------------------------------------------------------------------------------------------------------------------------------------------------------------------------------------------------------------------------------------------------------------------------------------------------------------------------------------------------------------------------------------------------------------------------------------------------------------------------------------------------------------------------------------------------------------------------------------------------------------------------------------------------------------------------------------------------------------------------------------|------------------------------------------------------------|------------------------------------------------------------------------------------------------------------------------------------------------------------------------------------------------------------------------------------------------------------------------------------------------------------------------------------------------------------------------------------------------------------------------------------------------------------------------------------------------------------------------------------------------------------------------------------------------------------------------------------------------------------------------------------------------------------------------------------------------------------------------------------------------------------------------------------------------------------------------------------------------------------------------------------------------------------------------------------------------------------------------------------------------------------------------------------------------------------------------------------------------------------------------------------------------------------------------|------------------------------------------------------------------------------------------------------------------------------------------------------|
| XIII XIII XIII XIII XIIII XIIII XIIIII XIIIIII                                                                                                                                                                                                                                                                                                                                                                                                                                                                                                                                                                                                                                                                                                                                                                                                                                                                                                                                                                                                                                                                                                                                                                                                                                                                                        | XIII XRS 38 X D Y-<br>XIII XRS 4 LIFT 4 LIFT 2.4           |                                                                                                                                                                                                                                                                                                                                                                                                                                                                                                                                                                                                                                                                                                                                                                                                                                                                                                                                                                                                                                                                                                                                                                                                                        |                                                                                                                                                      |
| v = 040002         WITHIN PROPERCIPALATION OF HOSPITAL BUILDING ON PLOT NO. 1, SECTOR: 1A,<br>CROBELAPUR, MANUMUMBAL.         OWNERS DECLARATION:         WWe undersigned hereby confirm that IWe would able by plans approved by<br>Autority Collection. INWe would able by plans approved by<br>Autority Collection. Interformer the INTERNATION.         ARCHITECTS<br>CERTIFICATE OF AREA :<br>Department/City Survey records.<br>AR. KAUSHAL JADIA<br>A. KAUSHAL JADIA<br>A. KAUSHAL JADIA<br>A. KAUSHAL JADIA<br>A. KAUSHAL JADIA<br>A. KAUSHAL JADIA<br>A. A. A | O 11)<br>O 11)<br>IN IN I | (b) FIRST FLOOR       = 478.403 SQ.MT.         (c) SECOND FLOOR       = 480.486 SQ.MT.         (d) THIRD FLOOR       = FREE OF FSI         (e) FOURTH FLOOR       = 477.007 SQ.MT.         (f) FIFTH FLOOR       = 470.230 SQ.MT.         (g) SIXTH FLOOR       = 445.748 SQ.MT.         (h) SEVENTH FLOOR       = 445.748 SQ.MT.         (b) FIOTAL EXISTING AREA [B]       = 3314.496 SQ.MT.         7)TOTAL EXISTING AREA (A+B)       = 5989.636 SQ.MT.         8)PROPOSED BUILT UP AREA (GR. TO 7TIH FLOOR)       = 2.467 SQ.MT.         (a) GROUND FLOOR       = 2.467 SQ.MT.         (b) FIRST FLOOR       = 2.467 SQ.MT.         (c) SECOND FLOOR       = 2.467 SQ.MT.         (e) FOURTH FLOOR       = 2.467 SQ.MT.         (f) FIFTH FLOOR       = 2.467 SQ.MT.         (g) SIXTH FLOOR       = 2.467 SQ.MT.         (f) SEVENTH FLOOR       = 2.467 SQ.MT.         (g) SIXTH FLOOR       = 2.467 SQ.MT.         (g) SIXTH FLOOR       = 2.467 SQ.MT.         (h) SEVENTH FLOOR       = 2.467 SQ.MT.         (h) SEVENTH FLOOR       = 2.467 SQ.MT.         (h) SEV | STAMP OF APPROVAL OF PLANS NOFFREH-IVVASHI                                                                                                           |

| ARCHITECTS         Certified that the plot under reference was surveyed by me of sides etc. of plot stated on plan area stated in document of Ownership T.P. Scheme Records/ Land Records by the area stated in document of Ownership T.P. Scheme Records/ Land Records by the area stated in document of Ownership T.P. Scheme Records/ Land Records by the area stated in document of Ownership T.P. Scheme Records/ Land Records by the area stated in document of Ownership T.P. Scheme Records/ Land Records by the area stated in document of Ownership T.P. Scheme Records/ Land Records by the area stated in document of Ownership T.P. Scheme Records/ Land Records by the area stated in document of Ownership T.P. Scheme Records/ Land Records by the area stated in document of the area stated in document of the area stated on plan area stated in document of Ownership T.P. Scheme Records/ Land Records by the area stated in document of a unit of the area stated in document of area in the area stated in document of area in the area state area stated in document of area in the area state area st | WATER SUPPLY STATEMENT- EXISTING (OC - 08/03/2019)       INSTITUSE (IN LTRS)       TOTAL REQ     U/G     O/G       VIGE IN LTRS)       INSTITUTIONAL (NEEDECLI VISTATE/NEENT TATEMENT TATEMA CARCETY     OF FLUSHING       INSTITUTIONAL (NEEDECLI VISTATE)     FOR FLUSHING 30       NOT TAL VATER TARACEA CAPTCITY     SAL 900       NINTER STORAGE CAPTCITY     VARIOUS USE     FLUSHING 300       TOTAL WITER STORAGE CAPTCITY     VARIOUS USE     FLUSHING 300       TOTAL WATER TARACEACTY 1000     XIND       VIGE WATER STORAGE CAPTCITY     VARIOUS USE     FLUSHING 300       CIPAL WATER TARACEACTY 1000     XIND       VIGE WATER STORAGE CAPTCITY     VARIOUS USE     FLUSHING 300       CIPAL WATER TARACEACTY 1000     XIND       VIGE WATER TARACEACTY     XIND       VIGE WATER TARACEACTY     VIGE WATER TARACEACTY       VIGE WATER TARACEACTY     XIND       VIGE WATER TARACEACTY     XIND       VIGE WATE | AREA CALCULATION OF<br>TVPICAL 8TH, 9TH, 10TH & 11TH FLOOR           A         40.695 $17.740$ $1$ $721.929$ $M$ A         40.695 $17.740$ $1$ $721.929$ $M$ A         40.695 $3362$ $3362$ $3362$ $3370$ $1$ $1$ $1.247$ $M$ 1 $4.242$ $X$ $0.370$ $X$ $1$ $=$ $1.247$ $M$ 2 $3.362$ $X$ $0.370$ $X$ $1$ $=$ $1.247$ $M$ 4 $27.691$ $X$ $0.370$ $X$ $1$ $=$ $1.247$ $M$ 6 $3.000$ $X$ $1.800$ $X$ $1$ $=$ $5.400$ $M$ 10 $1.010$ $X$ $0.890$ $X$ $1$ $=$ $0.391$ $M$ 11 $0.652$ $X$ $1$ $=$ $0.1354$ $M$ 12 $0.627$ $X$ $1$ $1.35$ |
|-----------------------------------------------------------------------------------------------------------------------------------------------------------------------------------------------------------------------------------------------------------------------------------------------------------------------------------------------------------------------------------------------------------------------------------------------------------------------------------------------------------------------------------------------------------------------------------------------------------------------------------------------------------------------------------------------------------------------------------------------------------------------------------------------------------------------------------------------------------------------------------------------------------------------------------------------------------------------------------------------------------------------------------------------------------------------------------------------------------------------------------------------------------------------------------------------------------------------------------------------------------------------------------------------------------------------------------------------------------------------------------------------------------------------------------------------------------------------------------------------------------------------------------------------------------------------------------------------------------------------------------------------------------------------------------------------------------------------------------------------------------------------------------------------------------------------------------------------------------------------------------------------------------------------------------------------------------------------------------------------------------------------------------------------------------------------|---------------------------------------------------------------------------------------------------------------------------------------------------------------------------------------------------------------------------------------------------------------------------------------------------------------------------------------------------------------------------------------------------------------------------------------------------------------------------------------------------------------------------------------------------------------------------------------------------------------------------------------------------------------------------------------------------------------------------------------------------------------------------------------------------------------------------------------------------------------------------------------------------------------------------------------------------------------------------------------------------------------------------|-------------------------------------------------------------------------------------------------------------------------------------------------------------------------------------------------------------------------------------------------------------------------------------------------------------------------------------------------------------------------------------------------------------------------------------------------------------------------------------------------------------------------------------|