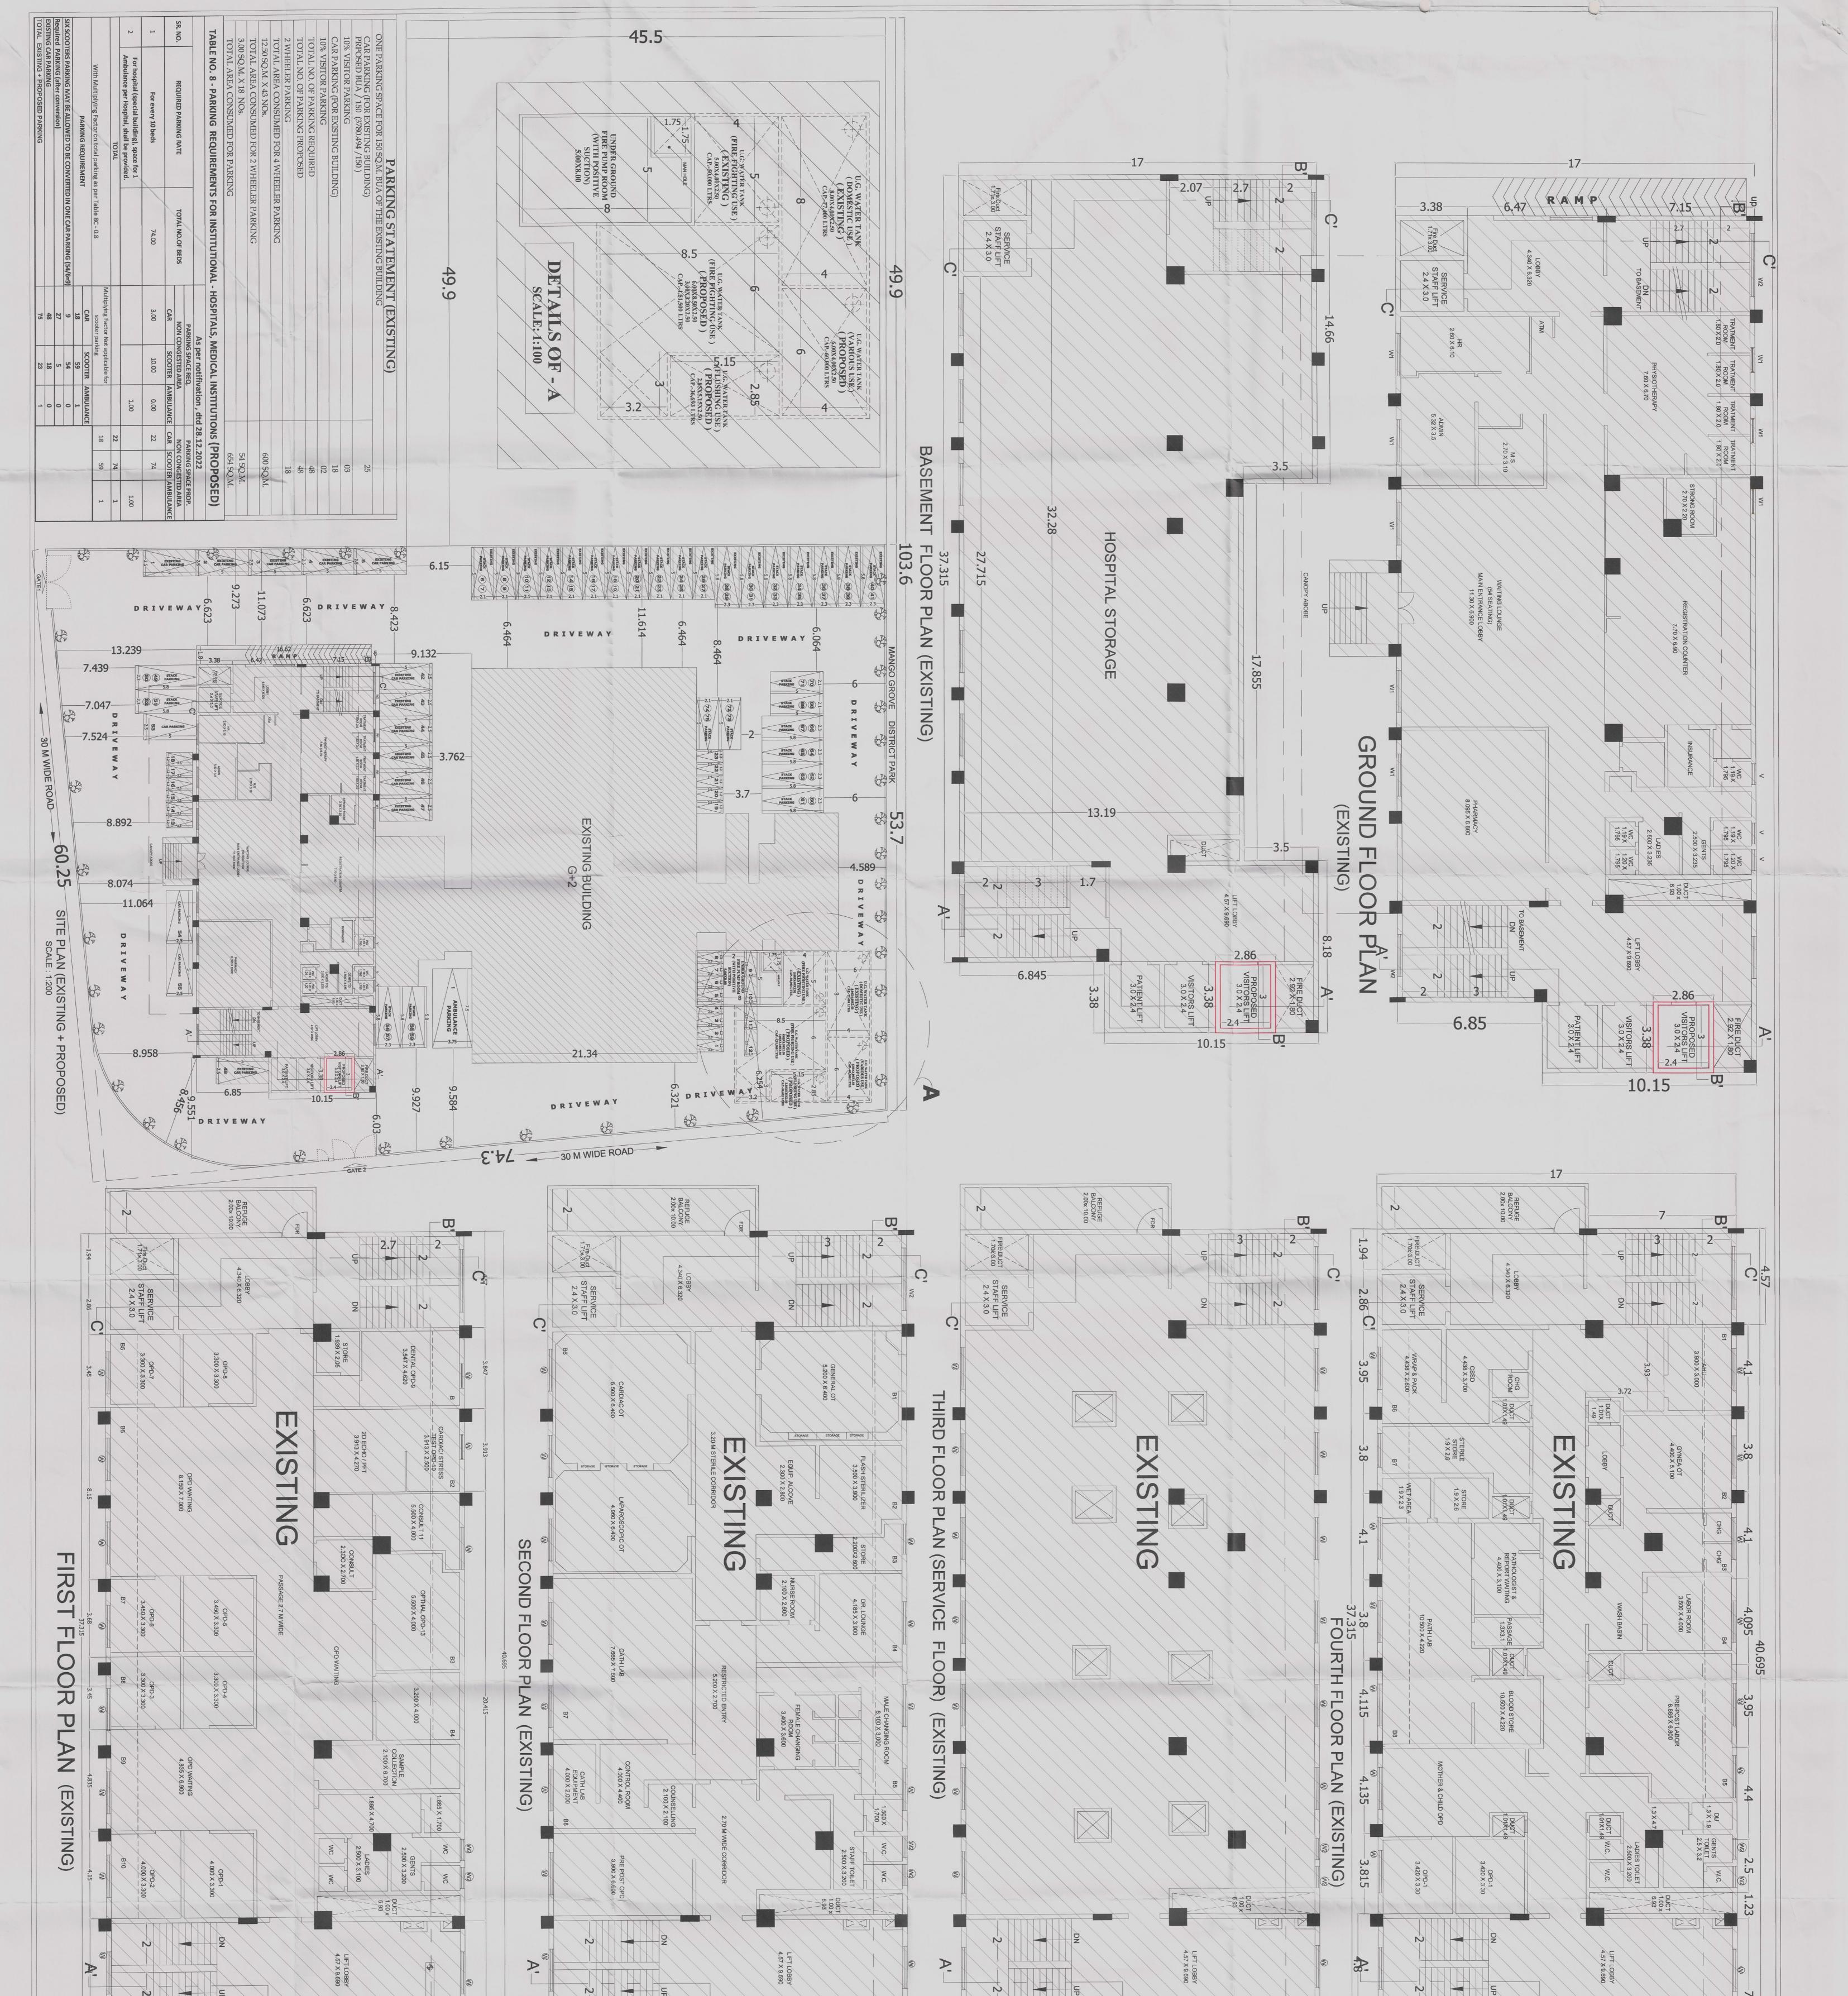

|                                                                                                                                                                                                                                                                                                                                                                                                                                                                                                                                                                                                                                                                                                                                                                                                                                                                                                                                                                                                                                                                                                                                                                                                                                                                                                                                       |                                                            | 2.86<br>2.86<br>VISITO<br>3.0<br>3.0<br>3.0<br>3.0<br>3.0<br>2.86<br>2.92<br>2.92<br>2.92<br>2.92<br>2.92<br>2.92<br>2.92<br>2.9                                                                                                                                                                                                                                                                                                                                                                                                                                                                                                                                                                                                                                                                                                                                                                                                                                                                                                                                                                                                                                                                                       | 2.86<br>2.86<br>2.95<br>VISITO<br>3.0<br>2.95<br>A<br>VISITO<br>3.0<br>2.92<br>2.92<br>A<br>A<br>A<br>A<br>A<br>A<br>A<br>A<br>A<br>A<br>A<br>A<br>A |
|---------------------------------------------------------------------------------------------------------------------------------------------------------------------------------------------------------------------------------------------------------------------------------------------------------------------------------------------------------------------------------------------------------------------------------------------------------------------------------------------------------------------------------------------------------------------------------------------------------------------------------------------------------------------------------------------------------------------------------------------------------------------------------------------------------------------------------------------------------------------------------------------------------------------------------------------------------------------------------------------------------------------------------------------------------------------------------------------------------------------------------------------------------------------------------------------------------------------------------------------------------------------------------------------------------------------------------------|------------------------------------------------------------|------------------------------------------------------------------------------------------------------------------------------------------------------------------------------------------------------------------------------------------------------------------------------------------------------------------------------------------------------------------------------------------------------------------------------------------------------------------------------------------------------------------------------------------------------------------------------------------------------------------------------------------------------------------------------------------------------------------------------------------------------------------------------------------------------------------------------------------------------------------------------------------------------------------------------------------------------------------------------------------------------------------------------------------------------------------------------------------------------------------------------------------------------------------------------------------------------------------------|------------------------------------------------------------------------------------------------------------------------------------------------------|
| XIII XIII XIII XIII XIIII XIIII XIIIII XIIIIII                                                                                                                                                                                                                                                                                                                                                                                                                                                                                                                                                                                                                                                                                                                                                                                                                                                                                                                                                                                                                                                                                                                                                                                                                                                                                        | XIII XRS 38 X D Y-<br>XIII XRS 4 LIFT 4 LIFT 2.4           |                                                                                                                                                                                                                                                                                                                                                                                                                                                                                                                                                                                                                                                                                                                                                                                                                                                                                                                                                                                                                                                                                                                                                                                                                        |                                                                                                                                                      |
| v = 040002         WITHIN PROPERCIPALATION OF HOSPITAL BUILDING ON PLOT NO. 1, SECTOR: 1A,<br>CROBELAPUR, MANUMUMBAL.         OWNERS DECLARATION:         WWe undersigned hereby confirm that IWe would able by plans approved by<br>Autority Collection. INWe would able by plans approved by<br>Autority Collection. Interformer the INTERNATION.         ARCHITECTS<br>CERTIFICATE OF AREA :<br>Department/City Survey records.<br>AR. KAUSHAL JADIA<br>A. KAUSHAL JADIA<br>A. KAUSHAL JADIA<br>A. KAUSHAL JADIA<br>A. KAUSHAL JADIA<br>A. KAUSHAL JADIA<br>A. A. A | O 11)<br>O 11)<br>IN IN I | (b) FIRST FLOOR       = 478.403 SQ.MT.         (c) SECOND FLOOR       = 480.486 SQ.MT.         (d) THIRD FLOOR       = FREE OF FSI         (e) FOURTH FLOOR       = 477.007 SQ.MT.         (f) FIFTH FLOOR       = 470.230 SQ.MT.         (g) SIXTH FLOOR       = 445.748 SQ.MT.         (h) SEVENTH FLOOR       = 445.748 SQ.MT.         (b) FIOTAL EXISTING AREA [B]       = 3314.496 SQ.MT.         7)TOTAL EXISTING AREA (A+B)       = 5989.636 SQ.MT.         8)PROPOSED BUILT UP AREA (GR. TO 7TIH FLOOR)       = 2.467 SQ.MT.         (a) GROUND FLOOR       = 2.467 SQ.MT.         (b) FIRST FLOOR       = 2.467 SQ.MT.         (c) SECOND FLOOR       = 2.467 SQ.MT.         (e) FOURTH FLOOR       = 2.467 SQ.MT.         (f) FIFTH FLOOR       = 2.467 SQ.MT.         (g) SIXTH FLOOR       = 2.467 SQ.MT.         (f) SEVENTH FLOOR       = 2.467 SQ.MT.         (g) SIXTH FLOOR       = 2.467 SQ.MT.         (g) SIXTH FLOOR       = 2.467 SQ.MT.         (h) SEVENTH FLOOR       = 2.467 SQ.MT.         (h) SEVENTH FLOOR       = 2.467 SQ.MT.         (h) SEV | STAMP OF APPROVAL OF PLANS NOFFREH-IVVASHI                                                                                                           |