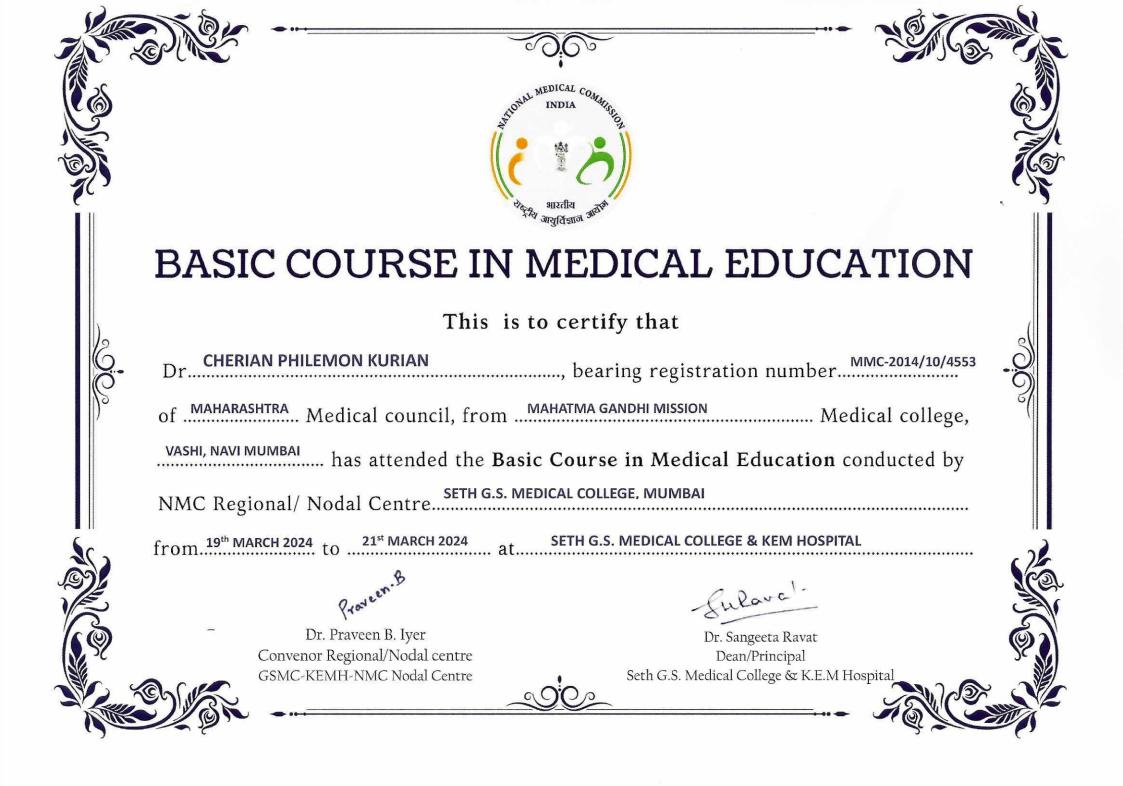

## **MGM Institute of Health Sciences**

(Deemed to be University u/s 3 of UGC Act, 1956) Grade 'A++' Accredited by NAAC Sector-01, Kamothe, Navi Mumbai - 410 209

## "Designing, Mapping and Assessing Educational Outcomes" Certificate

This is to certify that **Dr. Philemon Cherian** has participated in the hands on workshop "Designing, mapping and assessing Educational Outcomes" organized by the University IQAC, MGMIHS on

14th & 15th June 2024.

Dr. Bhavana Junagade Organizing secretary MGMIHS, NM



Dr. R. B. Goel Registrar, MGMIHS, NM

Dr. Shashank D. Dalvi Vice Chancellor, MGMIHS, NM



**MGM MEDICAL COLLEGE** 

(Deemed to be University u/s 3 of UGC Act, 1956) Grade 'A' Accredited by NAAC Sector-30, Vashi, Navi Mumbai - 410 209

## Sensitization Workshop on Revised CBME Curriculum