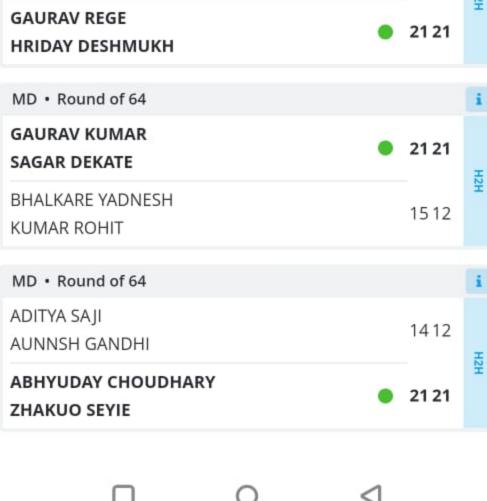

| GAURAV REGE  HRIDAY DESHMUKH   | 2H |
|--------------------------------|----|
| DEVANSH BADWE<br>SAURABH BARVE | H2 |
| MD • Round of 64               | i  |

| MD • Round of 64                |              | i        |
|---------------------------------|--------------|----------|
| GAURAV KUMAR<br>SAGAR DEKATE    | <b>21 21</b> | <b>.</b> |
| BHALKARE YADNESH<br>KUMAR ROHIT | 15 12        | 2H       |

| MD • Round of 64                |              | i   |
|---------------------------------|--------------|-----|
| ADITYA SAJI<br>AUNNSH GANDHI    | 1412         | 폱   |
| ABHYUDAY CHOUDHARY ZHAKUO SEYIE | <b>21 21</b> | 12H |