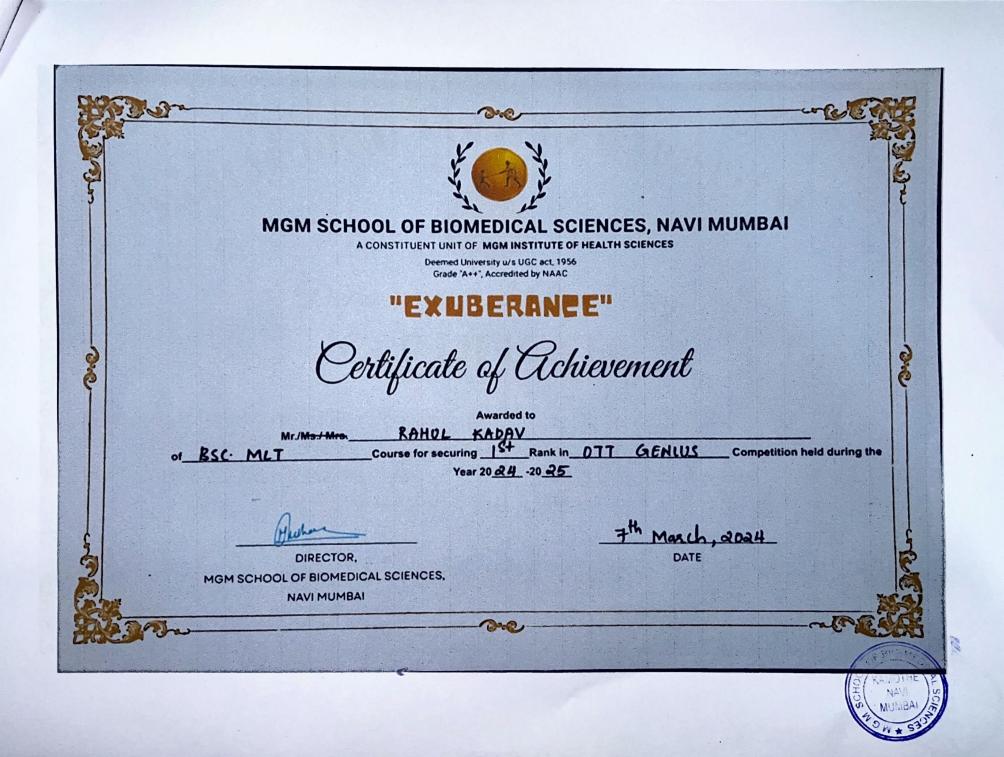

NCES, NAVI MUMBAI











#### **MGMIHS Bioethics Unit,**

Association with Department of Education, International Chair in Bioethics

### Certificate of Appreciation

"World Bioethics Day 2024" Celebrations

Theme: "Non-discrimination and Non-stigmatization"

This is to certify that Mr. Rahul Kadar from MirM School of Biomedical science. Navi Mumbai has Judged / Participated / Won the First/ Second/ Third Prize in the Essay/ Poetry/ Drawing / Poster/ Rangoli/ Short-films and videos/ Role play/ Debate competition held on the occasion of "World Bioethics Day 2024" Celebrations, from 26th to 30th July 2024, organized by the MGMIHS Bioethics Unit, Navi Mumbai.



Dr. (Mrs.) Mrunal Pimparkar Secretary cum Nodal Officer ( Navi Mumbai Campus)

MGM Institute of Health Sciences, Navi Mumbai





MGM MEDICAL COLLEGE & HOSPITA Department of Psychiatry CERTIFICATE OF APPRECIATION This is to certify that Rahyl Kaday has participated in Poster 2 Slogan Competition . held on the occasion of 11.09.2024 and has been World Svicide Prevention day on prize. awarded 3rd Dr. G.S. Narshetty Dr. Rakesh Ghildiya **HOD Psychiatry** Dean





(Deemed to be University u/s 3 of UGC Act, 1956)
Grade 'A++ ' Accredited by NAAC
Sector-01, Kamothe, Navi Mumbal - 410 209

### Certificate of Participation

78th Independence Day (Theme: PATRIOTISM)
To

ESHIKA - II WINNER (SOLO DANCE)

For the participation in singing and dancing competition on the occasion of 78th Independence Day organised by MGM RHYTHM INSTITUTE OF MUSIC AND PERFORMING ARTS ACADEMY, MGM Campus, Navi Mumbai on 14th Aug 2024.

Palm

Dr. Sh