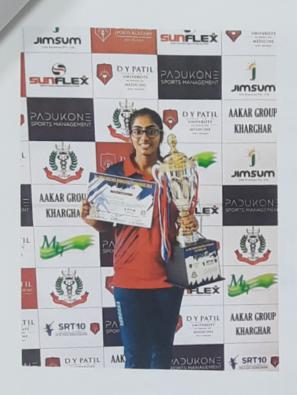

#### 41" Foundation Day MAHATMA GANDHI MISSION Chatrageti Sembhairager - Maharashtra

#### 7<sup>th</sup> MGM Olympics Certificate of Merit

Ms./Mr. USHMAA VED

on in BASKE1 BALL (W) and he/she/his/his/her train secured 1. position in 7th MGM Olympics organized on 11th to 13th 2013, Mahatma Gandhi Mission

Chhatrapati Sambhajinagar Maharshtra.

Ankushrao Kadam Secretary

MGM INSTITUTE OF HEALTH SCIENCES
(Deemed to be University u/s 3 of UGC Act, 1956)
Grade 'A++' Accredited by NAAC
MGM SCHOOL OF PHYSIOTHERAPY
Navi Mumbai.