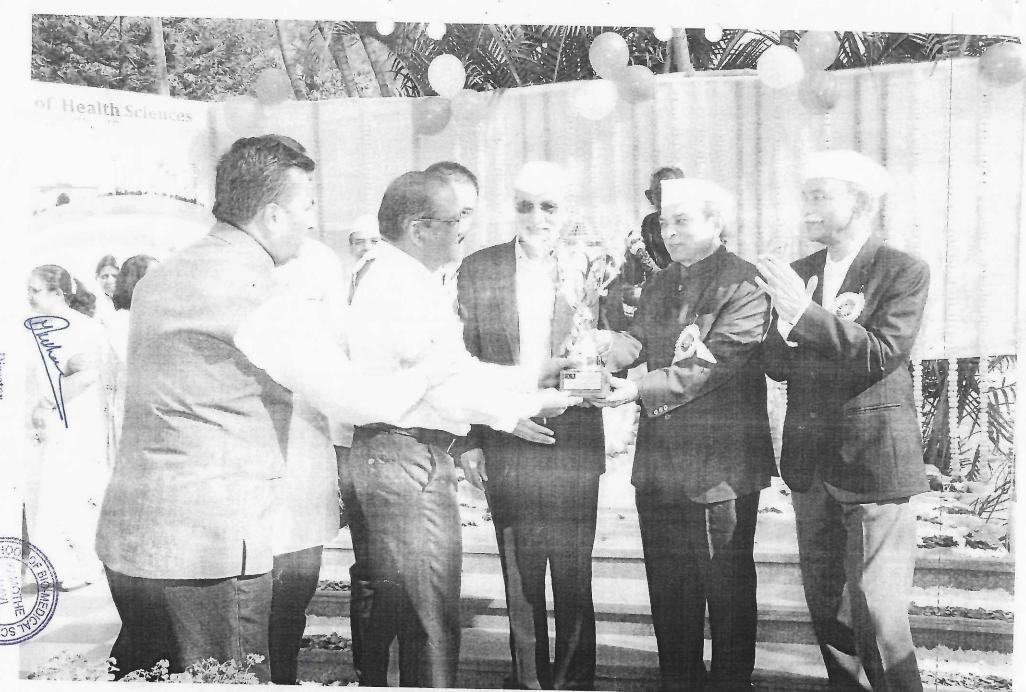

#### COMPETITION / EVENT REPORT

SPORTS REPORT ON PARTCIPATION: SESSION: - 2023 / 24 PHYSICAL EDUCATIONAL & SPORTS INSTRUCTOR'S REPORT-PROFORMA No 5.3.3.1 DETAILS Date: 18 / 01 / 2024 Name of the Event/ Competitions :-7<sup>th</sup> MGM OLYMPICS TOURNAMENT - 2023 2 Name of the Event-Tournament :-Indoor Games, Outdoor Games, Track & Fields Games. Level of the Competitions - Regional / University / Zonal / All India College / District / State / National / International :-Regional Level Organized by :-MAHATMA GANDHI MISSION TRUST Host by :-MGM UNIVERSITY. (State Private University) CHH. SAMBHAJINAGAR (Aurangabad). Maharashtra. India. Age Groups :-Open Age Group Section :-Men & Women Background /introduction - Need / reason for holding the prg, Name of 8 Association / Collaboration etc. :-41st MGM FOUNDATION DAY - 2023. Registrar Dr. Ashish Gadekar gave an introduction of MGM Olympics, about what importance it holds in MGM and how Chancellor Shri. Ankushraoji Kadam came up with this idea to produce even more quality Athletes from India in his speech followed by sportsman's Oath leaded by International gymnastics player from MGM Ms. Sakshi Dongare. students from the Nanded, Parbhani, Navi Mumbai, Noida and Chh. Sambhajinagar campuses of MGM have registered for different Sports in the event. Venue :-MGM SPORTS STADIUM, MGM UNIVERSITY. CHH. SAMBHAJINAGAR (Aurangabad). Maharashtra, India. Competition of the Tournament Dates :-11-12-2023 TO 13-12-2023 (03 days) 10 Sponsor - Name & details If any :-MAHATMA GANDHI MISSION TRUST

Inauguration - including the details of Chief Guest, Guest(s) of Honor, Guest of speeches given, compared by eligible Sciences

Hon'ble Chanden Shar. ANKUSHRAO KADAM.

MGM University Changambhajinagar (Aurangabad)