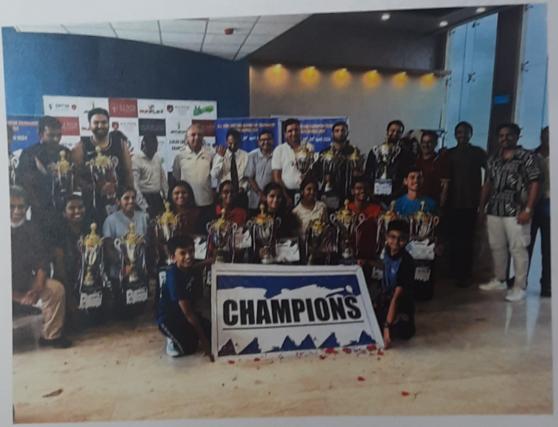

#### COMPETITION / EVENT REPORT

SPORTS REPORT ON PARTCIPATION: SESSION: - 2023 / 24 PHYSICAL EDUCATIONAL & SPORTS INSTRUCTOR'S REPORT-PROFORMA No 5.3.3.1 DETAILS Date: 18 / 01 / 2024 Name of the Event/ Competitions :-7<sup>th</sup> MGM OLYMPICS TOURNAMENT - 2023 2 Name of the Event-Tournament :-Indoor Games, Outdoor Games, Track & Fields Games. Level of the Competitions - Regional / University / Zonal / All India College / District / State / National / International :-Regional Level Organized by :-MAHATMA GANDHI MISSION TRUST Host by :-MGM UNIVERSITY. (State Private University) CHH. SAMBHAJINAGAR (Aurangabad). Maharashtra. India. Age Groups :-Open Age Group Section :-Men & Women Background /introduction - Need / reason for holding the prg, Name of 8 Association / Collaboration etc. :-41st MGM FOUNDATION DAY - 2023. Registrar Dr. Ashish Gadekar gave an introduction of MGM Olympics, about what importance it holds in MGM and how Chancellor Shri. Ankushraoji Kadam came up with this idea to produce even more quality Athletes from India in his speech followed by sportsman's Oath leaded by International gymnastics player from MGM Ms. Sakshi Dongare. students from the Nanded, Parbhani, Navi Mumbai, Noida and Chh. Sambhajinagar campuses of MGM have registered for different Sports in the event. Venue :-MGM SPORTS STADIUM, MGM UNIVERSITY. CHH. SAMBHAJINAGAR (Aurangabad). Maharashtra, India. Competition of the Tournament Dates :-11-12-2023 TO 13-12-2023 (03 days) 10 Sponsor - Name & details If any :-MAHATMA GANDHI MISSION TRUST