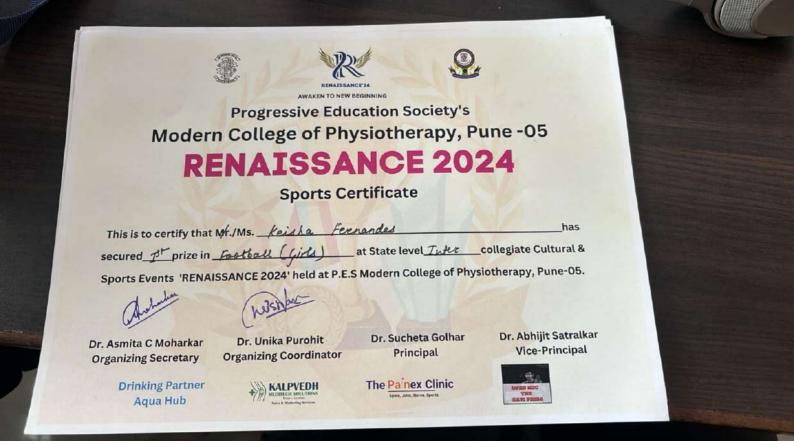

### **RENAISSANCE 2024**

**Sports Certificate** 

|                     |                     | 38 170 1                                 |                                          |
|---------------------|---------------------|------------------------------------------|------------------------------------------|
| in Football (Cirle) | at State level      | Tret                                     | collegiate Cultural &                    |
|                     | in Football (girls) | in <u>football</u> (Girly at State level | in Football (Girls) at State level Trute |

Dr. Asmita C Moharkar **Organizing Secretary** 

> **Drinking Partner** Aqua Hub

**Organizing Coordinator** 

Dr. Unika Purohit

Principal The Painex Clinic

Dr. Sucheta Golhar

Dr. Abhijit Satralkar Vice-Principal











# Progressive Education Society's Modern College of Physiotherapy, Pune -05

### **RENAISSANCE 2024**

**Sports Certificate** 

| This is to certify that Mr./Ms | Ganei       | chavan                  | has                     |
|--------------------------------|-------------|-------------------------|-------------------------|
| secured Tt prize in Football   | (girls)     | at State level Twk      | z_collegiate Cultural & |
| Sports Events 'RENAISSANCE 20  | 24' held at | P.E.S Modern College of | Physiotherapy, Pune-05. |

Dr. Asmita C Moharkar Organizing Secretary

Dr. Unika Purohit Organizing Coordinator Dr. Sucheta Golhar Principal Dr. Abhijit Satralkar Vice-Principal













AWAKEN TO NEW BEGINNING

# Progressive Education Society's Modern College of Physiotherapy, Pun