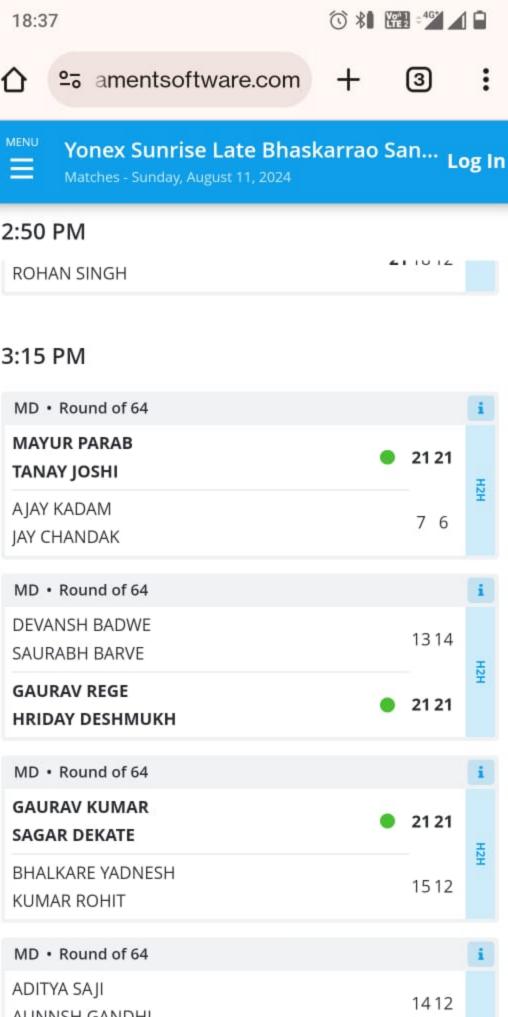

### 3:15 PM

| MD • Round of 64           |              | i        |
|----------------------------|--------------|----------|
| MAYUR PARAB<br>TANAY JOSHI | <b>21 21</b> | <b>.</b> |
| AJAY KADAM<br>JAY CHANDAK  | 7 6          | Н2Н      |
|                            |              |          |