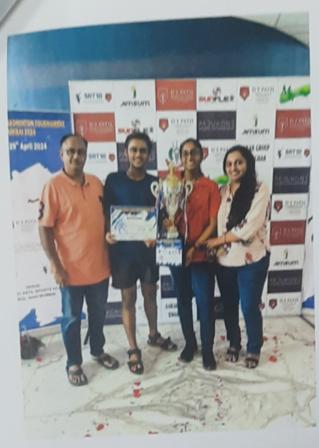

# Late Padmabhushan Balasaheb Vikhe Patil Trophy Intercollegiate Sports Event

This is to certify that,

Mr./Mss. Ajay Kadam

of second

year

from MGM Medical college, Aurangahad Secured 1st/2pd/frd Prize in Badminton
(double) A-19

Competition of "Late Padmabhushan Balasaheb Vikhe Patil Trophy Intercollegiate Sports Event"

held on  $22^{nd}$  March 2024.

Prof. Dr. Arijit Kumar Das

Event Coordinator

DVVPF's College of Physiotherapy

Prof. Dr. Abhijit D. Diwate