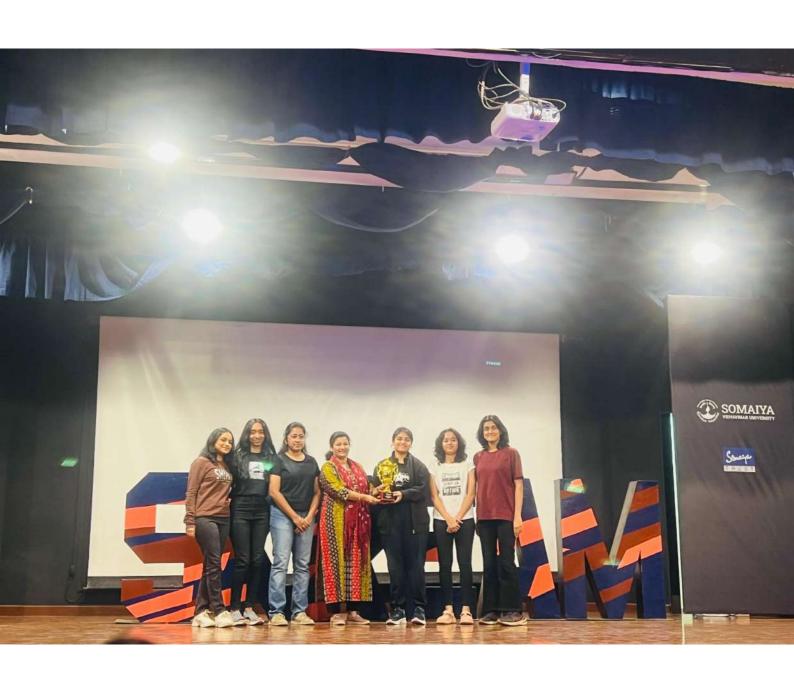

festival S  | kream 2024             |           |               |               |

Prof. Rajesh Pansare
SPORTS IN-CHARGE

Dr. Sudha Gupta
ASSO. DEAN OF STUDENTS' AFFAIR



## K.J. Somaiya College of Engineering, Vidyavihar, Mumbai-77 (A Constituent College of Somaiya Vidyavihar University)





CO-SPONSORED BY

HYDRATION PARTNER



Bisleri.

**CERTIFICATE OF** 

## EXCELLENCE



| This is to certify that Hr/Ms | APURVA GIRASE         |
|-------------------------------|-----------------------|
| has secured                   | position in           |
| VOLLEYBALL WIRL'S             | at the national-level |
| sports festival Skream 2024   |                       |

25

Prof. Rajesh Pansare

SPORTS IN-CHARGE

Short year

Dr. Sudha Gupta
ASSO. DEAN OF STUDENTS' AFFAIR

Dr. Suresh Ukarande





### K.J. Somaiya College of Engineering, Vidyavihar, Mumbai-77 (A Constituent College of Somaiya Vidyavihar University)





CO-SPONSORED BY

HYDRATION PARTNER



Bisleri.

**CERTIFICATE OF** 

## EXCELLENCE



| This is to certify that Hr/Ms. | ISHITA SHINDE         |
|--------------------------------|-----------------------|
| has securedFIRST               | position in           |
| VOLLEYBALL GIR                 | at the national-level |
| sports festival Skream 2024    |                       |

Prof. Rajesh Pansare SPORTS IN-CHARGE Emily 1-1024

Dr. Sudha Gupta ASSO, DEAN OF STUDENTS' AFFAIR Dr. Suresh Ukarande



## K.J. Somaiya College of Engineering, Vidyavihar, Mumbai-77 (A Constituent College of Somaiya Vidyavihar University)





CO-SPONSORED BY

HYDRATION PARTNER



Bisle