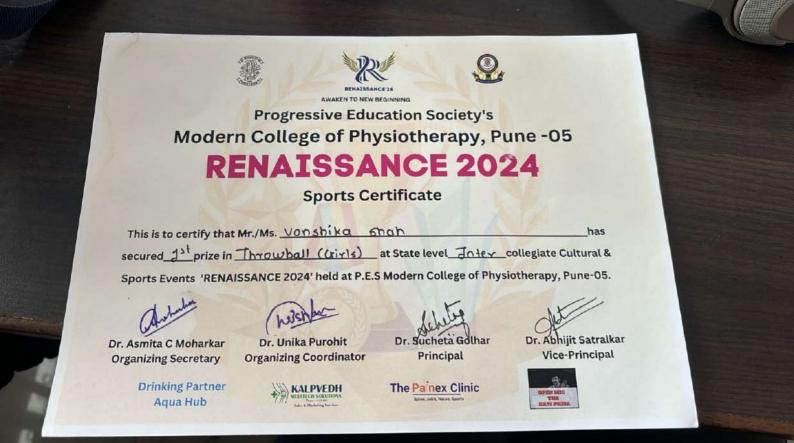

Dr. Abhijit Satralkar Vice-Principal













## Progressive Education Society's Modern College of Physiotherapy, Pune -05

### **RENAISSANCE 2024**

#### **Sports Certificate**

| This is to certify that Mar | ./Ms. <u>Iehika</u> ko  | hli                           | has                   |
|-----------------------------|-------------------------|-------------------------------|-----------------------|
| secured 15th prize in       | Football (Girls)        | _at State level_ <i>Iwks_</i> | collegiate Cultural & |
| Sports Events 'RENAISS      | ANCE 2024' held at P.E. | .S Modern College of Ph       | ysiotherapy, Pune-05. |

Dr. Asmita C Moharkar Organizing Secretary

Dr. Unika Purohit
Organizing Coordinator

Dr. Sucheta Golhar Principal Dr. Abhijit Satralkar Vice-Principal















## Progressive Education Society's Modern College of Physiotherapy, Pune -05

### **RENAISSANCE 2024**

#### **Sports Certificate**

Dr. Asmita C Moharkar Organizing Secretary

Dr. Unika Purohit
Organizing Coordinator

Dr. Sucheta Golhar Principal

C OPEN MCC

Dr. Abhijit Satralkar

Vice-Principal











## Progressive Education Society's Modern College of Physiotherapy, Pune -05

### **RENAISSANCE 2024**

**Sports Certificate** 

| This is to certify that Mr. Ms. Me | egha  | Agrawal         | 11.16 | has                    |
|------------------------------------|-------|-----------------|-------|------------------------|
| secured I prize in Throwball       | (airl | at State level_ | Inter | _collegiate Cultural & |
| Sports Events 'RENAISSANCE 2024'   |       |