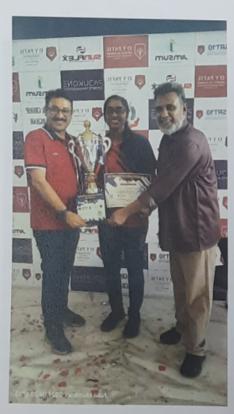

#### COMPETITION / EVENT REPORT

SPORTS REPORT ON PARTCIPATION: SESSION: - 2023 / 24 PHYSICAL EDUCATIONAL & SPORTS INSTRUCTOR'S REPORT-PROFORMA No 5.3.3.1 DETAILS Date: 18 / 01 / 2024 Name of the Event/ Competitions :-7<sup>th</sup> MGM OLYMPICS TOURNAMENT - 2023 2 Name of the Event-Tournament :-Indoor Games, Outdoor Games, Track & Fields Games. Level of the Competitions - Regional / University / Zonal / All India College / District / State / National / International :-Regional Level Organized by :-MAHATMA GANDHI MISSION TRUST Host by :-MGM UNIVERSITY. (State Private University) CHH. SAMBHAJINAGAR (Aurangabad). Maharashtra. India. Age Groups :-Open Age Group Section :-Men & Women Background /introduction - Need / reason for holding the prg, Name of 8 Association / Collaboration etc. :-41st MGM FOUNDATION DAY - 2023. Registrar Dr. Ashish Gadekar gave an introduction of MGM Olympics, about what importance it holds in MGM and how Chancellor Shri. Ankushraoji Kadam came up with this idea to produce even more quality Athletes from India in his speech followed by sportsman's Oath leaded by International gymnastics player from MGM Ms. Sakshi Dongare. students from the Nanded, Parbhani, Navi Mumbai, Noida and Chh. Sambhajinagar campuses of MGM have registered for different Sports in the event. Venue :-MGM SPORTS STADIUM, MGM UNIVERSITY. CHH. SAMBHAJINAGAR (Aurangabad). Maharashtra, India. Competition of the Tournament Dates :-11-12-2023 TO 13-12-2023 (03 days) 10 Sponsor - Name & details If any :-MAHATMA GANDHI MISSION TRUST

Inauguration - including the details of Chief Guest, Guest(s) of Honor, Guest of speeches given, compared by eligible Sciences

Hon'ble Chanden Shar. ANKUSHRAO KADAM.

MGM University Changambhajinagar (Aurangabad)