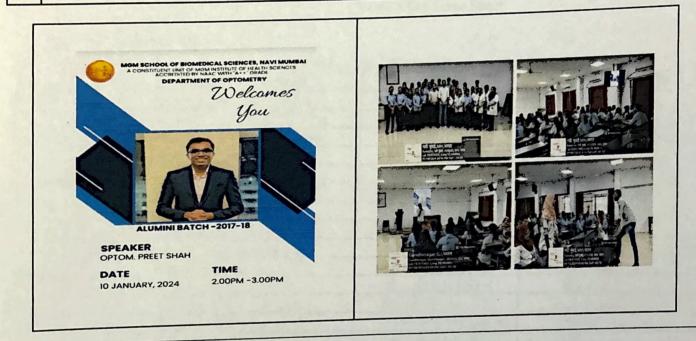

e

ctor.

MGM School al Dia Medical Sciences MGM Institution of Jeath Sciences Kamothe, Navi Mumbat- 410 209. India



Date: - 6/1/24



Event Name: Career Guidance & Alumni Interaction session Date & Time: 10th January 2024. 2:00-3:00 pm Venue:2nd Floor MGM School of Biomedical Sciences.

| Sr.<br>No. | Event Title &<br>Venue Details                           | Program Coordinator | Total No. of<br>Participants |
|------------|----------------------------------------------------------|---------------------|------------------------------|
| 1          | Career Guidance & Alumni Interaction session             | Mr.Rohit.I.Gupta    | 65                           |
|            | 2 <sup>nd</sup> Floor MGM School of Biomedical Sciences. |                     |                              |



#### Short Event Report:

- Dept. of Optometry, MGMSBS, MGMIHS, NM organised a Career Guidance & Alumni Interaction session. Mr. Preet D. Shah (Batch 2017-18) wasinvited as guest speaker for this session.
- Mr. Preet D. Shah was a student at Dept. of Optometry, MGM School of Biomedical Sciences, MGMIHS, Navi Mumbai and completed his Under-Graduation in B. Optometry in the year 2021 and was awarded with the Chancellors Medal as the best undergraduate.
- Currentlyhe is pursuing MS. Health Informatics at HOFSTRA UNIVERSITY, NEW YORK • (USA) also he designated as GLOBAL MENTOR at the Hofstra university.
- The session was attended by 65 students in which Preet shared is experience as a student at MGMSBS, MGMIHS Navi Mumbai which motivated many students.
- He guided students regarding importan