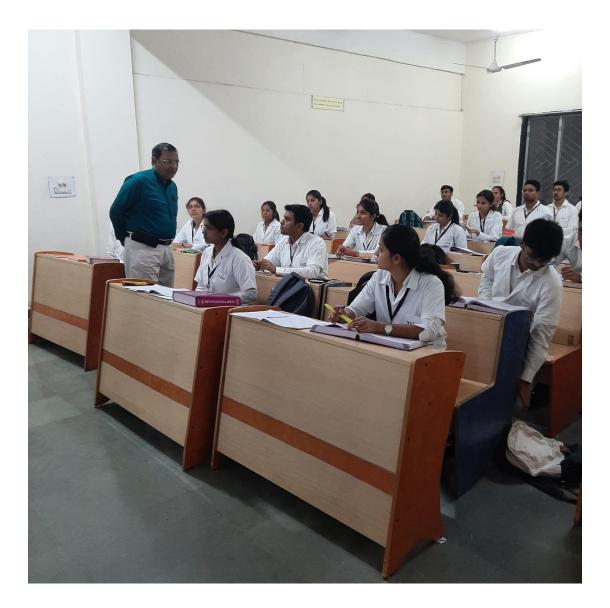

#### Date: 12/02/20240

| No.    | Event Report                                                     |
|--------|------------------------------------------------------------------|
| 1.     | Nature of Event-Health check up /IEC/Screening/Other-            |
| Guest  | Lecture - Career counseling for MBBS students                    |
| 2.     | Date/Time                                                        |
| 09/02  | /2024                                                            |
| 3.     | Venue -                                                          |
| PSM H  | all, Dept. of PSM, MGM MCHA                                      |
| 4.     | Rationale / Needs for the event                                  |
| To enl | ghten MBBS students about career options after MBBS              |
| 5.     | Organized by                                                     |
| IQAC,  | МОМ МСНА                                                         |
| 6.     | Name of Collaborating Agency/ Agencies                           |
|        |                                                                  |
| 7.     | Sponsors-Name and Details –                                      |
| ****   |                                                                  |
| 8.     | Inauguration & Details of Chief Guest/ Prominent people present- |
|        |                                                                  |
|        |                                                                  |
| _      |                                                                  |

| Counseling session by Dr. Mohammed Tariq Iqbal         10.       Report of event Proper            11.       Patients/participants /Audience Details – No and Characteristics of patients participants/ audience.         32 III MBBS Students attended the session.         12.       Faculty/Residents/Students participated- No, Names etc            13.       Event Outcome & Projections in Brief         Students got enlightened about the various career options after MBBS other than NEET P         The session was interactive & student's doubts / queries were satisfactorily addressed the speaker.         14.       Follow up Proposed/ Difficulties/ Suggestions         We have planned more such sessions for the students.                                                                                                                                                                                                                                                                                                                                                                                                                                                                                                                                                                                                                                                                                                                                                                                                                                                                                                                                                                                                                                                                                                                                                                                                                                                                                                                                                 | 9.       | List of Speeches given                                                                                   |
|-------------------------------------------------------------------------------------------------------------------------------------------------------------------------------------------------------------------------------------------------------------------------------------------------------------------------------------------------------------------------------------------------------------------------------------------------------------------------------------------------------------------------------------------------------------------------------------------------------------------------------------------------------------------------------------------------------------------------------------------------------------------------------------------------------------------------------------------------------------------------------------------------------------------------------------------------------------------------------------------------------------------------------------------------------------------------------------------------------------------------------------------------------------------------------------------------------------------------------------------------------------------------------------------------------------------------------------------------------------------------------------------------------------------------------------------------------------------------------------------------------------------------------------------------------------------------------------------------------------------------------------------------------------------------------------------------------------------------------------------------------------------------------------------------------------------------------------------------------------------------------------------------------------------------------------------------------------------------------------------------------------------------------------------------------------------------------------------------|----------|----------------------------------------------------------------------------------------------------------|
| Image: Structure of the st | Couns    | eling session by Dr. Mohammed Tariq Iqbal                                                                |
| automatic participants / audience.         32 III MBBS Students attended the session.         12.       Faculty/Residents/Students participated- No, Names etc            13.       Event Outcome & Projections in Brief         Students got enlightened about the various career options after MBBS other than NEET P         The session was interactive & student's doubts / queries were satisfactorily addressed the speaker.         14.       Follow up Proposed/ Difficulties/ Suggestions                                                                                                                                                                                                                                                                                                                                                                                                                                                                                                                                                                                                                                                                                                                                                                                                                                                                                                                                                                                                                                                                                                                                                                                                                                                                                                                                                                                                                                                                                                                                                                                             | 10.      | Report of event Proper                                                                                   |
| automatic participants / audience.         32 III MBBS Students attended the session.         12.       Faculty/Residents/Students participated- No, Names etc            13.       Event Outcome & Projections in Brief         Students got enlightened about the various career options after MBBS other than NEET P         The session was interactive & student's doubts / queries were satisfactorily addressed the speaker.         14.       Follow up Proposed/ Difficulties/ Suggestions                                                                                                                                                                                                                                                                                                                                                                                                                                                                                                                                                                                                                                                                                                                                                                                                                                                                                                                                                                                                                                                                                                                                                                                                                                                                                                                                                                                                                                                                                                                                                                                             |          |                                                                                                          |
| 12.       Faculty/Residents/Students participated- No, Names etc          13.       Event Outcome & Projections in Brief         Students got enlightened about the various career options after MBBS other than NEET P         The session was interactive & student's doubts / queries were satisfactorily addressed         the speaker.         14.       Follow up Proposed/ Difficulties/ Suggestions                                                                                                                                                                                                                                                                                                                                                                                                                                                                                                                                                                                                                                                                                                                                                                                                                                                                                                                                                                                                                                                                                                                                                                                                                                                                                                                                                                                                                                                                                                                                                                                                                                                                                     | 11.      | Patients/participants /Audience Details – No and Characteristics of patients/<br>participants/ audience. |
| <ul> <li>Event Outcome &amp; Projections in Brief</li> <li>Students got enlightened about the various career options after MBBS other than NEET P<br/>The session was interactive &amp; student's doubts / queries were satisfactorily addressed<br/>the speaker.</li> <li>Follow up Proposed/ Difficulties/ Suggestions</li> </ul>                                                                                                                                                                                                                                                                                                                                                                                                                                                                                                                                                                                                                                                                                                                                                                                                                                                                                                                                                                                                                                                                                                                                                                                                                                                                                                                                                                                                                                                                                                                                                                                                                                                                                                                                                             | 32 III I | MBBS Students attended the session.                                                                      |
| <ul> <li>13. Event Outcome &amp; Projections in Brief</li> <li>Students got enlightened about the various career options after MBBS other than NEET P<br/>The session was interactive &amp; student's doubts / queries were satisfactorily addressed<br/>the speaker.</li> <li>14. Follow up Proposed/ Difficulties/ Suggestions</li> </ul>                                                                                                                                                                                                                                                                                                                                                                                                                                                                                                                                                                                                                                                                                                                                                                                                                                                                                                                                                                                                                                                                                                                                                                                                                                                                                                                                                                                                                                                                                                                                                                                                                                                                                                                                                     | 12.      | Faculty/Residents/Students participated- No, Names etc                                                   |
| Students got enlightened about the various career options after MBBS other than NEET PThe session was interactive & student's doubts / queries were satisfactorily addressedthe speaker.14.Follow up Proposed/ Difficulties/ Suggestions                                                                                                                                                                                                                                                                                                                                                                                                                                                                                                                                                                                                                                                                                                                                                                                                                                                                                                                                                                                                                                                                                                                                                                                                                                                                                                                                                                                                                                                                                                                                                                                                                                                                                                                                                                                                                                                        |          |                                                                                                          |
| The session was interactive & student's doubts / queries were satisfactorily addressed<br>the speaker.14.Follow up Proposed/ Difficulties/ Suggestions                                                                                                                                                                                                                                                                                                                                                                                                                                                                                                                                                                                                                                                                                                                                                                                                                                                                                                                                                                                                                                                                                                                                                                                                                                                                                                                                                                                                                                                                                                                                                                                                                                                                                                                                                                                                                                                                                                                                          | 13.      | Event Outcome & Projections in Brief                                                                     |
| the speaker.     14.     Follow up Proposed/ Difficulties/ Suggestions                                                                                                                                                                                                                                                                                                                                                                                                                                                                                                                                                                                                                                                                                                                                                                                                                                                                                                                                                                                                                                                                                                                                                                                                                                                                                                                                                                                                                                                                                                                                                                                                                                                                                                                                                                                                                                                                                                                                                                                                                          | Stude    | nts got enlightened about the various career options after MBBS other than NEET PG.                      |
| 14. Follow up Proposed/ Difficulties/ Suggestions                                                                                                                                                                                                                                                                                                                                                                                                                                                                                                                                                                                                                                                                                                                                                                                                                                                                                                                                                                                                                                                                                                                                                                                                                                                                                                                                                                                                                                                                                                                                                                                                                                                                                                                                                                                                                                                                                                                                                                                                                                               | The s    | ession was interactive & student's doubts / queries were satisfactorily addressed by                     |
|                                                                                                                                                                                                                                                                                                                                                                                                                                                                                                                                                                                                                                                                                                                                                                                                                                                                                                                                                                                                                                                                                                                                                                                                                                                                                                                                                                                                                                                                                                                                                                                                                                                                                                                                                                                                                                                                                                                                                                                                                                                                                                 | the sp   | eaker.                                                                                                   |
| We have planned more such sessions for the students.                                                                                                                                                                                                                                                                                                                                                                                                                                                                                                                                                                                                                                                                                                                                                                                                                                                                                                                                                                                                                                                                                                                                                                                                                                                                                                                                                                                                                                                                                                                                                                                                                                                                                                                                                                                                                                                                                                                                                                                                                                            | 14.      | Follow up Proposed/ Difficulties/ Suggestions                                                            |
|                                                                                                                                                                                                                                                                                                                                                                                                                                                                                                                                                                                                                                                                                                                                                                                                                                                                                                                                                                                                                                                                                                                                                                                                                                                                                                                                                                                                                                                                                                                                                                                                                                                                                                                                                                                                                                                                                                                                                                                                                                                                                                 | We ha    | ave planned more such sessions for the students.                                                         |