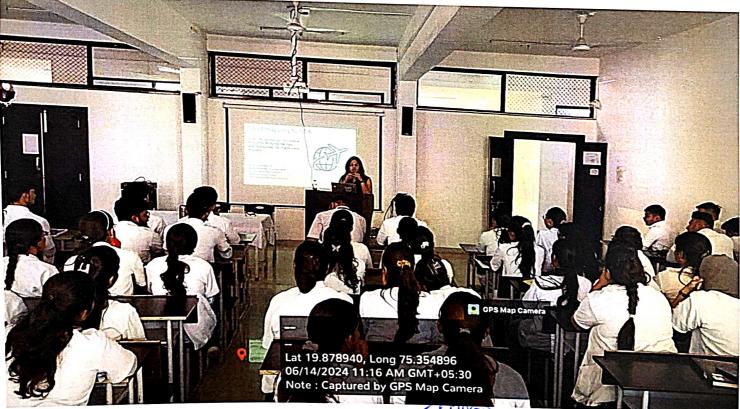

## **Notice**

All Interns of B.Sc.AHS are hereby informed that MGM School of Biomedical Sciences, are arranging guest lecture of Dr.Deepak Bhosale, HOD Pharmacology . Department on the topic of opportunities in clinical research. So all interns should present on 29<sup>th</sup> July 2024 at 9.30 AM in MGMSBSA.

## **Career guidance 2024**

| Event Date:           |                                                                             |
|-----------------------|-----------------------------------------------------------------------------|
|                       | 29 <sup>th</sup> July 2024                                                  |
| Venue:                | MGM MCH Dhamman 1                                                           |
| Organized by:         | MGM MCH Pharmacology department                                             |
| Objectioner           | MGM School of Biomedical Sciences Aurangabad                                |
| Objectives:           | Educate students about the field of clinical research and its important     |
| Number of             | Total number of students: 60                                                |
| Participants:         |                                                                             |
| <b>Event Summary:</b> | Total number of Faculty members: 04                                         |
| Lvent Summary:        | On 29 <sup>th</sup> July career guidance lecture was conducted. the lecture |
|                       | focused on the various opportunity and it is in the fecture                 |
|                       | focused on the various opportunity available in the field of clinical       |
|                       | research and provided valuable guidance for those interested in             |
| Feedback(if           | pursuing a career in this dynamic area                                      |
| Hoodbook              |                                                                             |