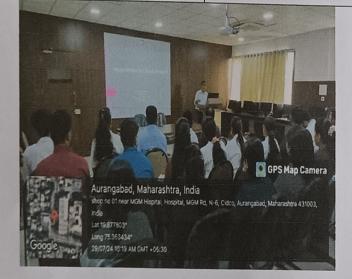

## **Notice**

All Interns of B.Sc.AHS are hereby informed that MGM School of Biomedical Sciences, are arranging guest lecture of Dr.Deepak Bhosale, HOD Pharmacology . Department on the topic of opportunities in clinical research. So all interns should present on 29<sup>th</sup> July 2024 at 9.30 AM in MGMSBSA.

## **Career guidance 2024**

| Event Date:           |                                                                             |
|-----------------------|-----------------------------------------------------------------------------|
|                       | 29 <sup>th</sup> July 2024                                                  |
| Venue:                | MGM MCH Dhamman 1                                                           |
| Organized by:         | MGM MCH Pharmacology department                                             |
| Objectioner           | MGM School of Biomedical Sciences Aurangabad                                |
| Objectives:           | Educate students about the field of clinical research and its important     |
| Number of             | Total number of students: 60                                                |
| Participants:         |                                                                             |
| <b>Event Summary:</b> | Total number of Faculty members: 04                                         |
| Lvent Summary:        | On 29 <sup>th</sup> July career guidance lecture was conducted. the lecture |
|                       | focused on the various opportunity and it is in the fecture                 |
|                       | focused on the various opportunity available in the field of clinical       |
|                       | research and provided valuable guidance for those interested in             |
| Feedback(if           | pursuing a career in this dynamic area                                      |
| Hoodbook              |                                                                             |