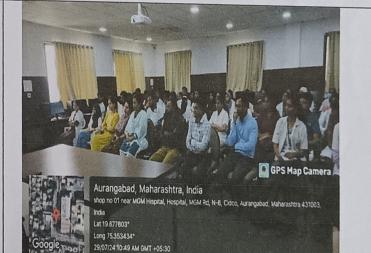

## **Notice**

All Interns of B.Sc.AHS are hereby informed that MGM School of Biomedical Sciences, are arranging guest lecture of Dr.Deepak Bhosale, HOD Pharmacology . Department on the topic of opportunities in clinical research. So all interns should present on 29<sup>th</sup> July 2024 at 9.30 AM in MGMSBSA.

## **Career guidance 2024**

| Event Date:           |                                                                             |
|-----------------------|-----------------------------------------------------------------------------|
|                       | 29 <sup>th</sup> July 2024                                                  |
| Venue:                | MGM MCH Dhamman 1                                                           |
| Organized by:         | MGM MCH Pharmacology department                                             |
| Objectioner           | MGM School of Biomedical Sciences Aurangabad                                |
| Objectives:           | Educate students about the field of clinical research and its important     |
| Number of             | Total number of students: 60                                                |
| Participants:         |                                                                             |
| <b>Event Summary:</b> | Total number of Faculty members: 04                                         |
| Lvent Summary:        | On 29 <sup>th</sup> July career guidance lecture was conducted. the lecture |
|                       | focused on the various opportunity and it is in the fecture                 |
|                       | focused on the various opportunity available in the field of clinical       |
|                       | research and provided valuable guidance for those interested in             |
| Feedback(if           | pursuing a career in this dynamic area                                      |
| Hoodbook              |                                                                             |