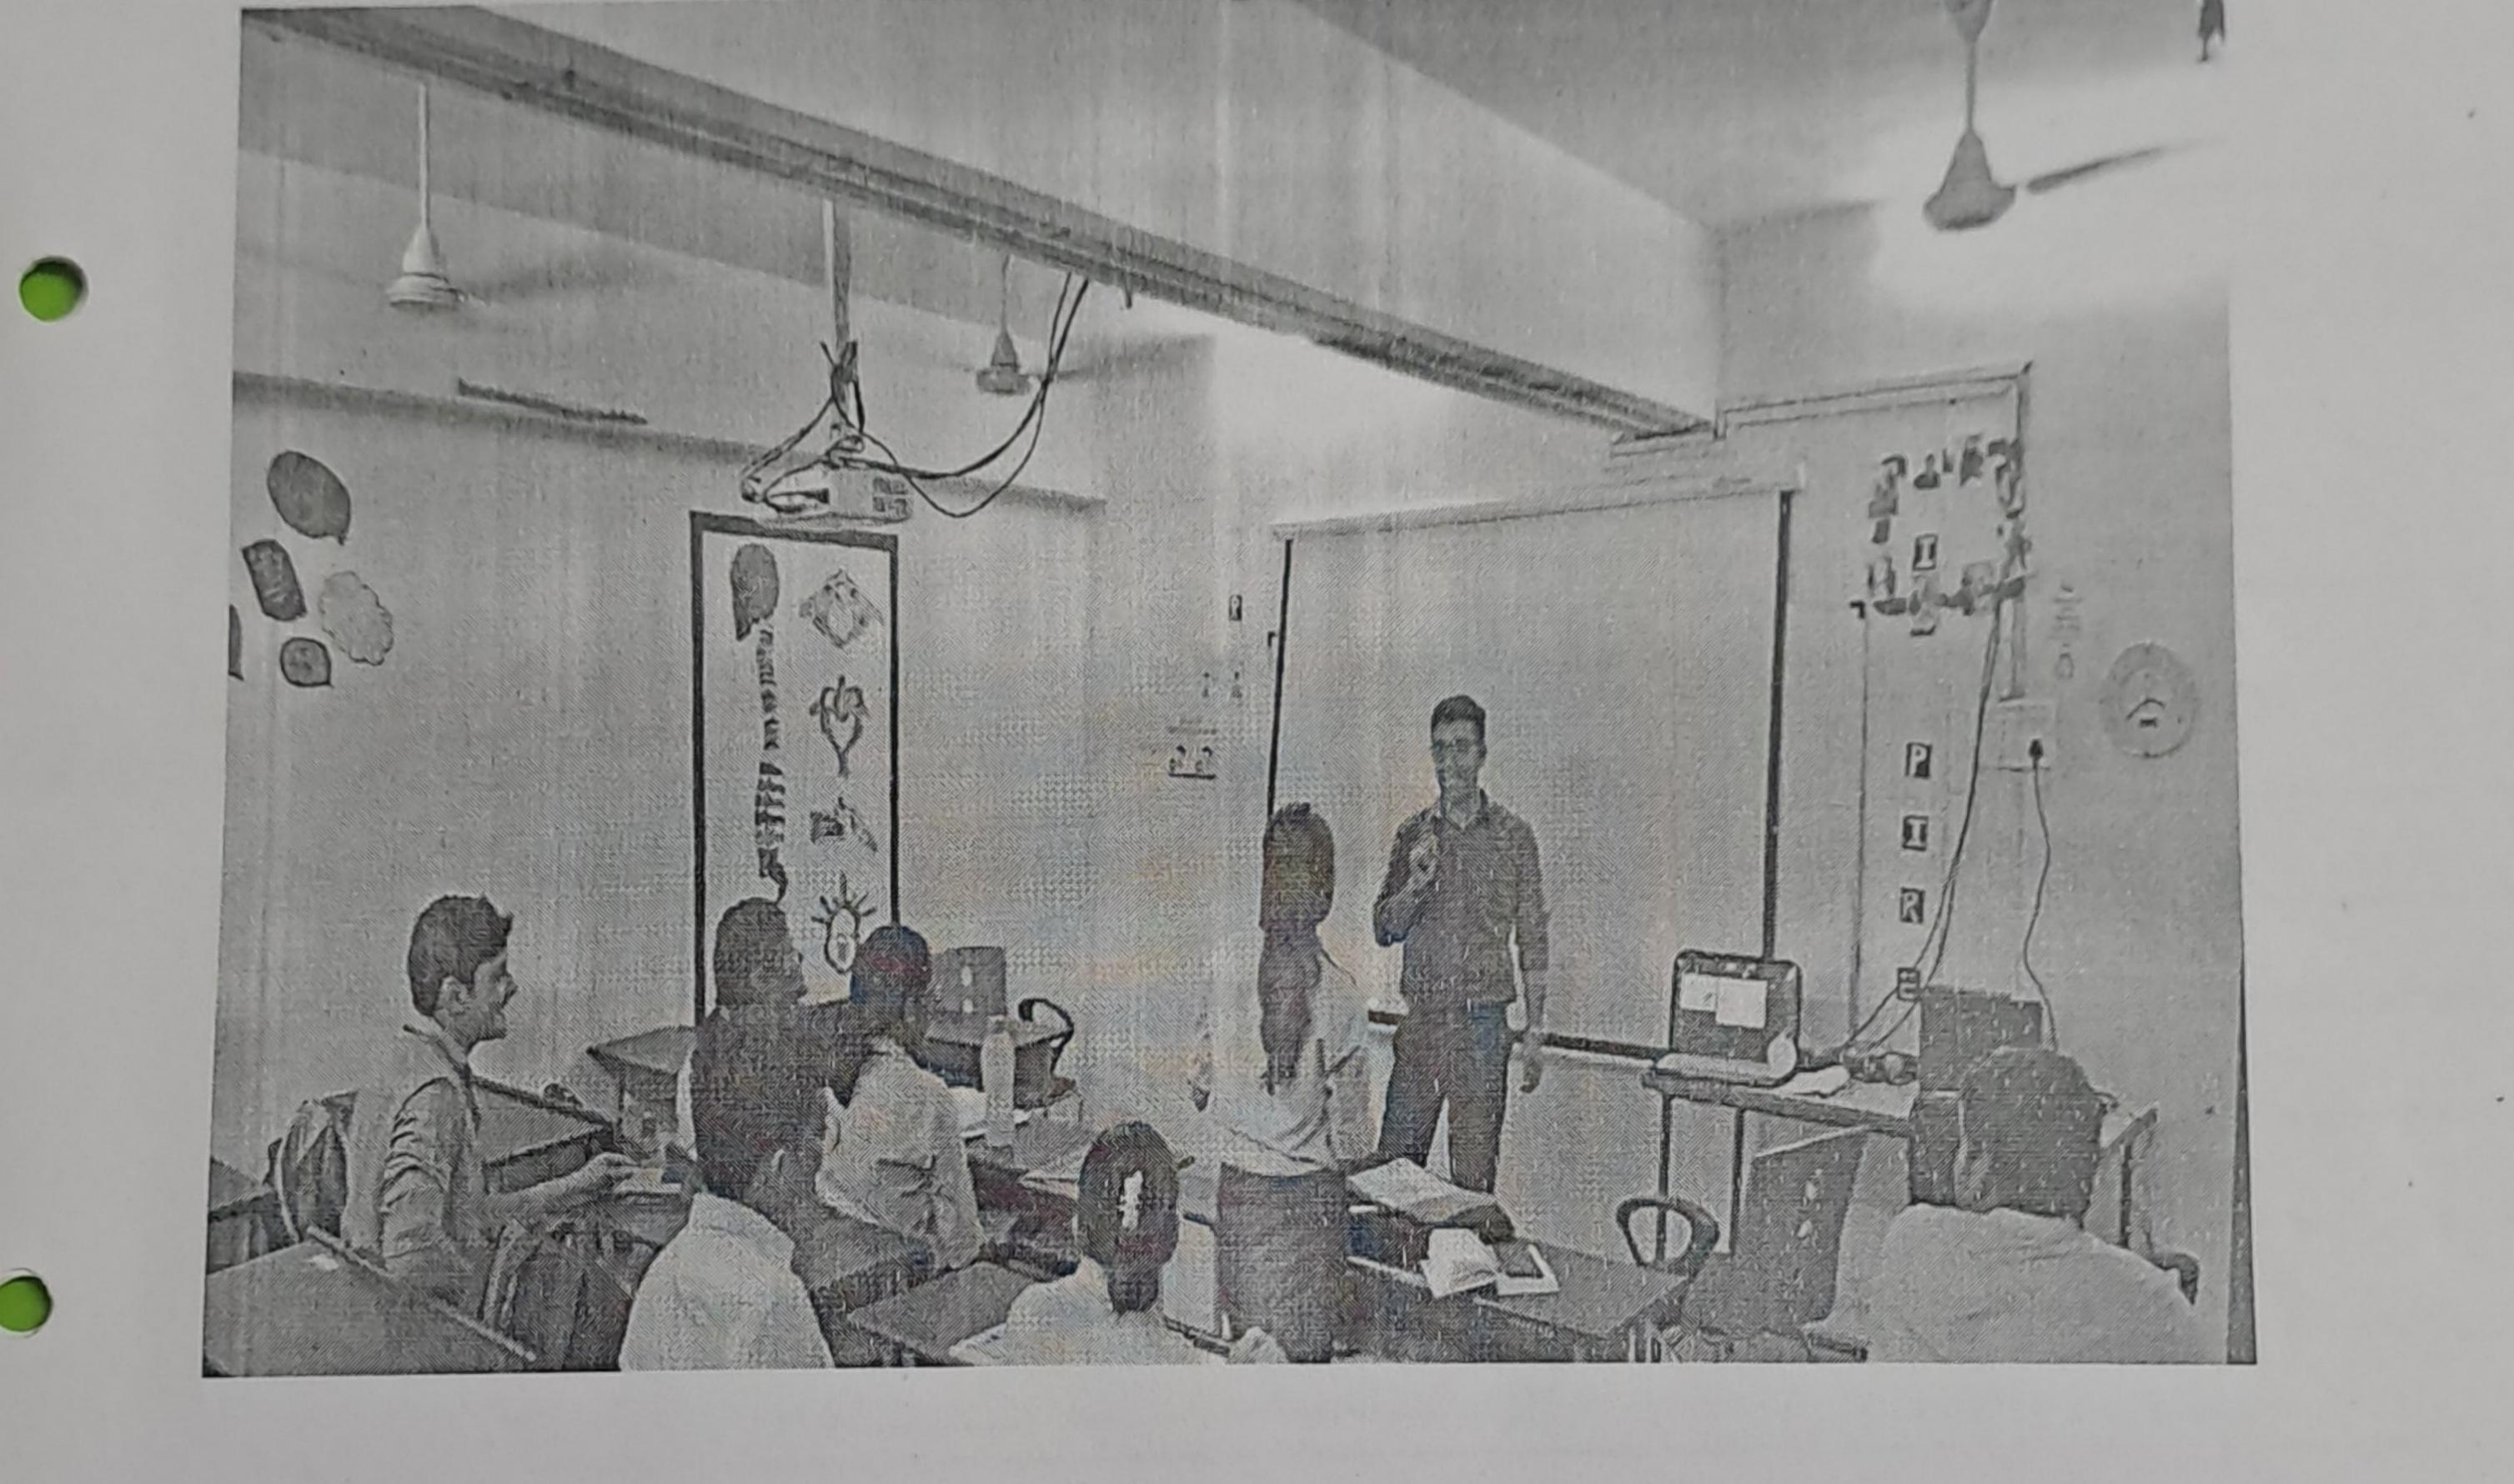

## **Notice**

All Interns of B.Sc.AHS are hereby informed that MGM School of Biomedical Sciences, are arranging guest lecture of Dr.Deepak Bhosale, HOD Pharmacology . Department on the topic of opportunities in clinical research. So all interns should present on 29<sup>th</sup> July 2024 at 9.30 AM in MGMSBSA.

## **Career guidance 2024**

| Event Date:           |                                                                             |
|-----------------------|-----------------------------------------------------------------------------|
|                       | 29 <sup>th</sup> July 2024                                                  |
| Venue:                | MGM MCH Dhamman 1                                                           |
| Organized by:         | MGM MCH Pharmacology department                                             |
| Objectioner           | MGM School of Biomedical Sciences Aurangabad                                |
| Objectives:           | Educate students about the field of clinical research and its important     |
| Number of             | Total number of students: 60                                                |
| Participants:         |                                                                             |
| <b>Event Summary:</b> | Total number of Faculty members: 04                                         |
| Lvent Summary:        | On 29 <sup>th</sup> July career guidance lecture was conducted. the lecture |
|                       | focused on the various opportunity and it is in the fecture                 |
|                       | focused on the various opportunity available in the field of clinical       |
|                       | research and provided valuable guidance for those interested in             |
| Feedback(if           | pursuing a career in this dynamic area                                      |
| Hoodbook              |                                                                             |