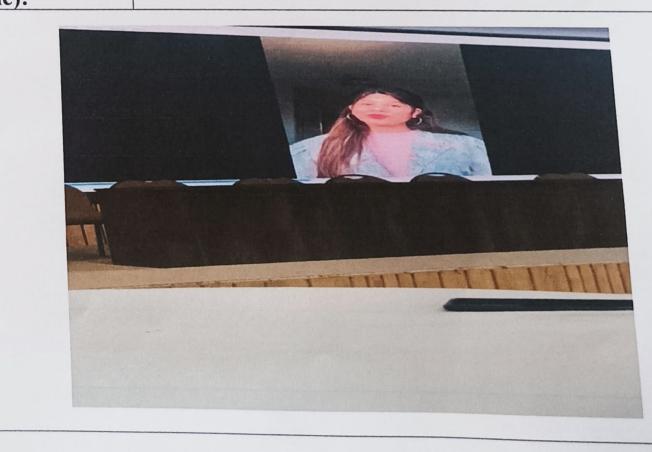

## **Career guidance 2024**

| Event Date:           |                                                                             |
|-----------------------|-----------------------------------------------------------------------------|
|                       | 29 <sup>th</sup> July 2024                                                  |
| Venue:                | MGM MCH Dhamman 1                                                           |
| Organized by:         | MGM MCH Pharmacology department                                             |
| Objectioner           | MGM School of Biomedical Sciences Aurangabad                                |
| Objectives:           | Educate students about the field of clinical research and its important     |
| Number of             | Total number of students: 60                                                |
| Participants:         |                                                                             |
| <b>Event Summary:</b> | Total number of Faculty members: 04                                         |
| Lvent Summary:        | On 29 <sup>th</sup> July career guidance lecture was conducted. the lecture |
|                       | focused on the various opportunity and it is in the fecture                 |
|                       | focused on the various opportunity available in the field of clinical       |
|                       | research and provided valuable guidance for those interested in             |
| Feedback(if           | pursuing a career in this dynamic area                                      |
| Hoodbook              |                                                                             |