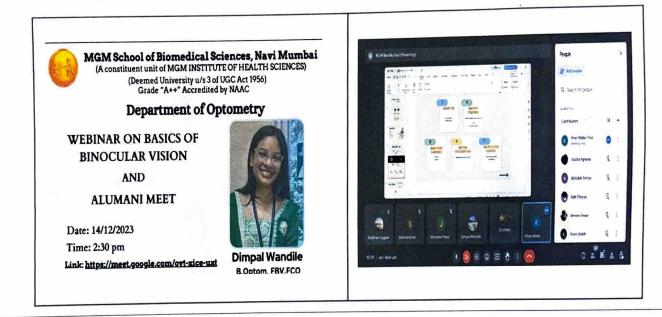

School of Biomedical Sciences MGM Institute of Heathh Sciences Kamothe, Navi Mumbai- 410 209. India



Date:- 12 12/23



Event Name: Basics of Binocular Vision & Alumni Meet Date & Time: 14<sup>th</sup>December 2023, 2:30 pm Venue: 2<sup>nd</sup> Floor MGM School of Biomedical Sciences.

| Sr.<br>No. | Event Title &<br>Venue Details                           | Program Coordinator | Total No. of<br>Participants |
|------------|----------------------------------------------------------|---------------------|------------------------------|
| 1          | Basics of Binocular Vision & Alumni Meet                 | Mr.Rohit.I.Gupta    | 30                           |
|            | 2 <sup>nd</sup> Floor MGM School of Biomedical Sciences. |                     |                              |



#### Short Event Report:

- An Online webinar on the Basics of Binocular vision was conducted by Miss Dimpal Wandile, Alumni (Batch-2017) of the Department of Optometry, MGMSBS, NM, She has completed her Fellowship in Binocular Vision and Fellowship in Clinical Optometry from Sankara Nethralaya, Chennai.
- The webinar was an interactive session wherein the need for binocularity, the prerequisite for Binocular vision, and terminologies related to it were discussed. The students were given insight into the clinical practice and implications of theoretical knowledge.

Students were also given guidance about the process of applying for various Fellowship programs at Sankara Nethralaya, Chennai.

Report Prepared by: Mr. Rohit .I. Gupta (Lecturer/Coordinator, Dept. of Optometry, MGMSBS, NM)