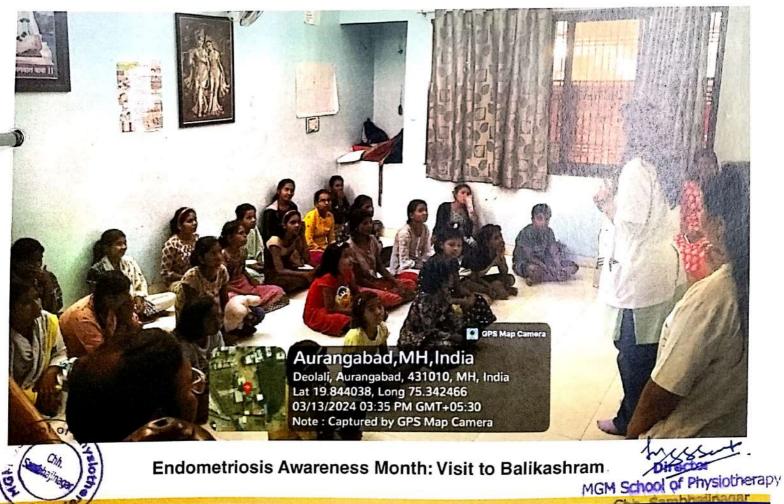

1<sup>st</sup> week of march is celebratedEndometriosis awareness week. MGM School of Physiotherapy has organizedan Awareness Camp at Bhagwanbaba Balika Ashram to educate, advocate, and empower girls, promote early intervention, and foster community support.

Brief of event was given by Dr. Shrikant Sant.

A brief presentation about endometriosis was given by Harshal Rajput and Shruti sitap(interns) Awareness on menstrual hygienewas explained by Dr. Sonali Vispute and Shivani patil(intern)

7 Participants & Delegates - No. of participants & delegates/teams with their names.

33 participants

8 Prize Distribution etc-.

9 Valedictory Ceremony -

Vote of thanks was given by Dr. Kshipra Shastri