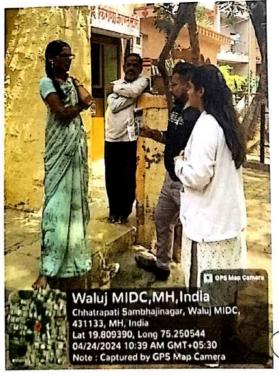

Visit to Bhagwanbaba Balika Ashram on the occasion of Endometriosis awareness Month Conducted on 13<sup>th</sup> March 2024

Background/Introduction - Need/ reasons for holding the program. Name of Association /Collaboration etc.

1<sup>st</sup> week of march is celebratedEndometriosis awareness week. MGM School of Physiotherapy has organizedan Awareness Camp at Bhagwanbaba Balika Ashram to educate, advocate, and empower girls, promote early intervention, and foster community support.

Brief of event was given by Dr. Shrikant Sant.

A brief presentation about endometriosis was given by Harshal Rajput and Shruti sitap(interns) Awareness on menstrual hygienewas explained by Dr. Sonali Vispute and Shivani patil(intern)