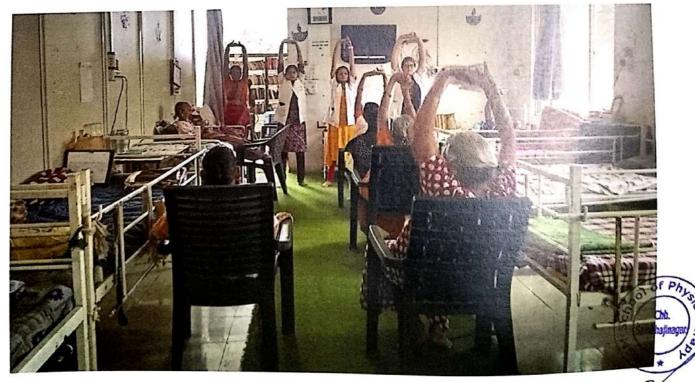

Visit to Bhagwanbaba Balika Ashram on the occasion of Endometriosis awareness Month Conducted on 13<sup>th</sup> March 2024

Background/Introduction - Need/ reasons for holding the program. Name of Association /Collaboration etc.

1<sup>st</sup> week of march is celebratedEndometriosis awareness week. MGM School of Physiotherapy has organizedan Awareness Camp at Bhagwanbaba Balika Ashram to educate, advocate, and empower girls, promote early intervention, and foster community support.

Brief of event was given by Dr. Shrikant Sant.

A brief presentation about endometriosis was given by Harshal Rajput and Shruti sitap(interns) Awareness on menstrual hygienewas explained by Dr. Sonali Vispute and Shivani patil(intern)