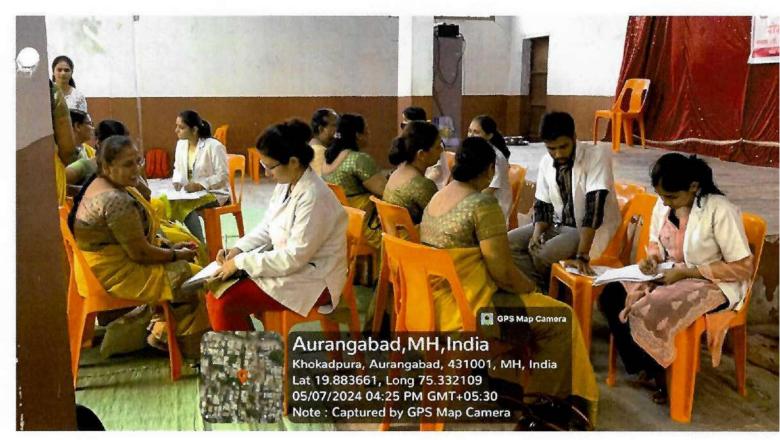

Brief of event was given by Dr. Shrikant Sant.

A brief presentation about endometriosis was given by Harshal Rajput and Shruti sitap(interns) Awareness on menstrual hygienewas explained by Dr. Sonali Vispute and Shivani patil(intern)

## **Academic Event Report**

Highlights of the Event - Brief about the main highlight(s) of the event.

MGM school of physiotherapy, Aurangabad conducted "Endometriosis Awareness week". Following the presentation, a session on common menstrual hygiene practices was conducted, aiming to common to common menstrual hygiene practices was conductive aiming to empower attendees with essential knowledge and skills for maintaining reproductive health and hygiene. Participants engaged in interactive discussions and practical demonstrations, promoting awareness and proactive self-care strategies.