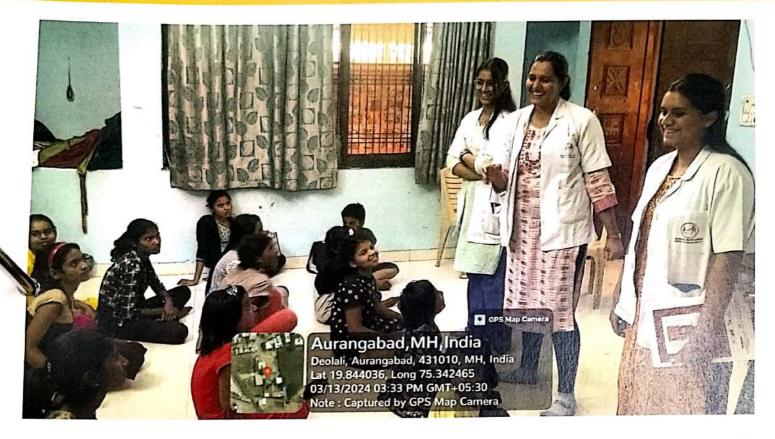

1<sup>st</sup> week of march is celebratedEndometriosis awareness week. MGM School of Physiotherapy has organizedan Awareness Camp at Bhagwanbaba Balika Ashram to educate, advocate, and empower girls, promote early intervention, and foster community support.

Brief of event was given by Dr. Shrikant Sant.

A brief presentation about endometriosis was given by Harshal Rajput and Shruti sitap(interns) Awareness on menstrual hygienewas explained by Dr. Sonali Vispute and Shivani patil(intern)

7 Participants & Delegates - No. of participants & delegates/teams with their names.

33 participants

8 Prize Distribution etc-.

9 Valedictory Ceremony -

Vote of thanks was given by Dr. Kshipra Shastri