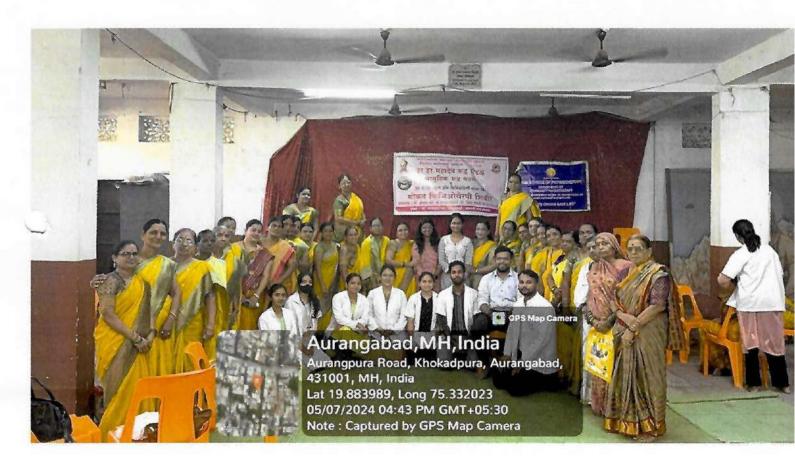

Visit to Bhagwanbaba Balika Ashram on the occasion of Endometriosis awareness Month Conducted on 13<sup>th</sup> March 2024

Background/Introduction - Need/ reasons for holding the program. Name of Association /Collaboration etc.

1<sup>st</sup> week of march is celebratedEndometriosis awareness week. MGM School of Physiotherapy has organizedan Awareness Camp at Bhagwanbaba Balika Ashram to educate, advocate, and empower girls, promote early intervention, and foster community support.

7 Participants & Delegates - No. of participants & delegates/teams with their names.

33 participants

8 Prize Distribution etc-.

9 Valedictory Ceremony -

Vote of thanks was given by Dr. Kshipra Shastri