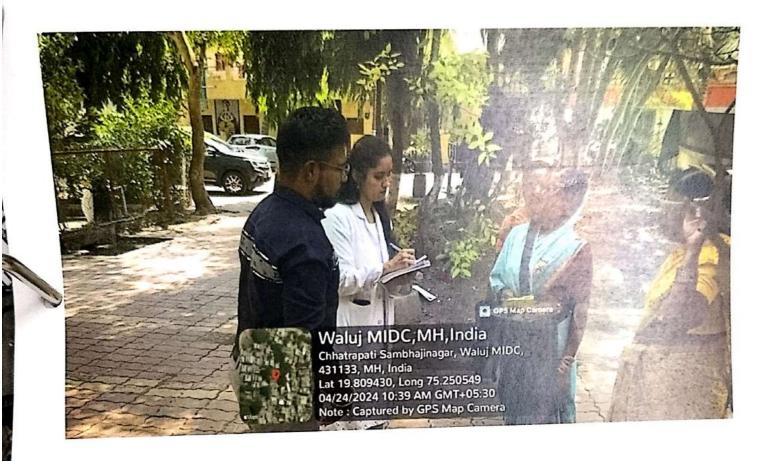

Visit to Bhagwanbaba Balika Ashram on the occasion of Endometriosis awareness Month Conducted on 13<sup>th</sup> March 2024

Background/Introduction - Need/ reasons for holding the program. Name of Association /Collaboration etc.

1<sup>st</sup> week of march is celebratedEndometriosis awareness week. MGM School of Physiotherapy has organizedan Awareness Camp at Bhagwanbaba Balika Ashram to educate, advocate, and empower girls, promote early intervention, and foster community support.

Brief of event was given by Dr. Shrikant Sant.

A brief presentation about endometriosis was given by Harshal Rajput and Shruti sitap(interns) Awareness on menstrual hygienewas explained by Dr. Sonali Vispute and Shivani patil(intern)