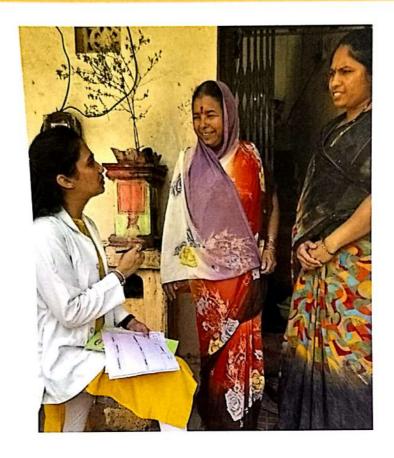

1<sup>st</sup> week of march is celebratedEndometriosis awareness week. MGM School of Physiotherapy has organizedan Awareness Camp at Bhagwanbaba Balika Ashram to educate, advocate, and empower girls, promote early intervention, and foster community support.

Brief of event was given by Dr. Shrikant Sant.

A brief presentation about endometriosis was given by Harshal Rajput and Shruti sitap(interns) Awareness on menstrual hygienewas explained by Dr. Sonali Vispute and Shivani patil(intern)