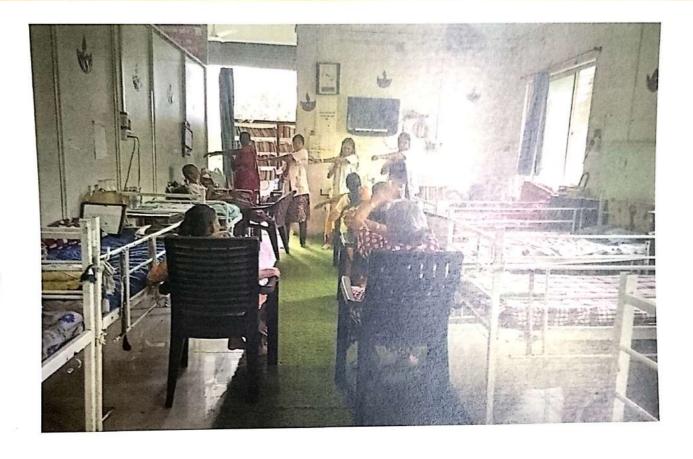

Visit to Bhagwanbaba Balika Ashram on the occasion of Endometriosis awareness Month Conducted on 13<sup>th</sup> March 2024

Background/Introduction - Need/ reasons for holding the program. Name of Association /Collaboration etc.

1<sup>st</sup> week of march is celebratedEndometriosis awareness week. MGM School of Physiotherapy has organizedan Awareness Camp at Bhagwanbaba Balika Ashram to educate, advocate, and empower girls, promote early intervention, and foster community support.

Brief of event was given by Dr. Shrikant Sant.

A brief presentation about endometriosis was given by Harshal Rajput and Shruti sitap(interns) Awareness on menstrual hygienewas explained by Dr. Sonali Vispute and Shivani patil(intern)