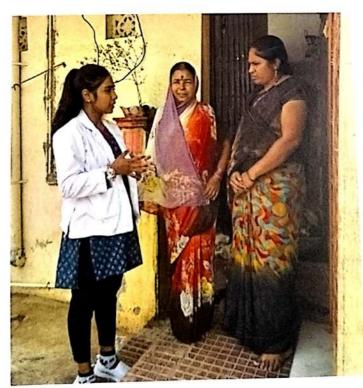

1<sup>st</sup> week of march is celebratedEndometriosis awareness week. MGM School of Physiotherapy has organizedan Awareness Camp at Bhagwanbaba Balika Ashram to educate, advocate, and empower girls, promote early intervention, and foster community support.

Brief of event was given by Dr. Shrikant Sant.

A brief presentation about endometriosis was given by Harshal Rajput and Shruti sitap(interns) Awareness on menstrual hygienewas explained by Dr. Sonali Vispute and Shivani patil(intern)