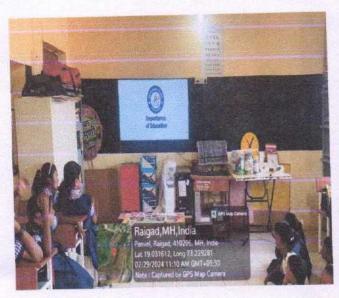

# MGM NEW BOMBAY COLLEGE OF NURSING

5th Floor, MGM Educational Campus, Plot No. 1& 2, Sector-1 Kamothe, Navi Mumbai – 410 209

# PHOTOS OF ANGANWADI FIELD VISIT

(Deemed University u/s 3 of UGC Act, 1956) Grade 'A++' Accredited by NAAC