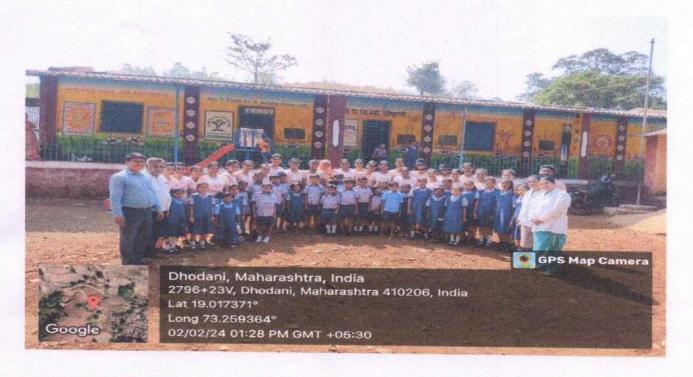

#### **CIRCULAR**

All second year P.B.B.Sc students and fourth year B.Sc. Nursing students, kindly conduct "School Health Programme" on 02 February 2024 as per the schedule below;

Topic: - Health Assessment and Awareness

Date: 02 February 2024

Venue :- Zillah Parishad School, Dodhani, Raigad.

Time:-11pm-1pm

Mrs. Snehal Lakade Organizer (Mrs.) Prabha K. Dasila Professor & Director

Tel. No.: 022- 27430141/ 0215/ 0213 | E-mail: principal@mgmudn-nm.edu.in | Website: www.mgmudn-nm.edu.in

### School Health Programme (Academic Year 2023-24) **Activity Plan**

Topic: Health Assessment and Awareness

Venue: Zillah Parishad School, Dodhani, Raigad

Date: 02 February 2024

Time: 11am-1pm

Name of the Organizing Faculty: Mrs. Snehal Lakade, Mrs. Preeti Banerjee

Name of the Organizer

: II<sup>nd</sup> yr P.B.B.Sc and IV<sup>th</sup> yr B.Sc nursing students

Students Participating

: 30 students of 1st to 5th standard

#### Report Activity

Date-02 February 2024

Time-11am-1pm Duration: 2 hr.

Activity- Health check up and health education, role play

Venue: Zillah Parishad School, Dodhani, Raigad.

Name of the Organizing Faculty: Mrs. Snehal Lakade and Mrs. Preeti Banerjee

Name of the Organizer :  $\Pi^{nd}$  yr P.B.B.Sc and  $4^{th}$  year B.Sc nursing students

Students Participating: 5th and 10th students

#### Brief of the School Health Programme Report:

MGM New Bombay College of Nursing has observed school health Programme on 02 February 2024. The topic is "Health Assessment and Awareness". Before conducting this program permission was obtained from Respected Principal Dr. Prabha K. Dasila and Zillah Parishad School, Dodhani, Raigad. All students have actively participated in health check- up and health education on personal hygiene along with role play on good and bad habits. The programme was ended by thanking the group at 01 pm.