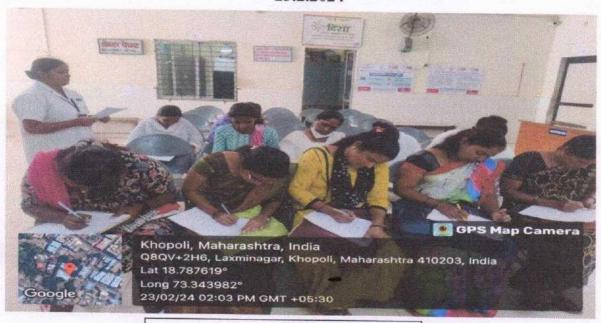

#### **Pretest Conducted**

Kamothe, Navi Mumbai 410 209

Session conducted by Ms. Rani Manwar

(Deemed University u/s 3 of UGC Act, 1956) Grade 'A++' Accredited by NAAC