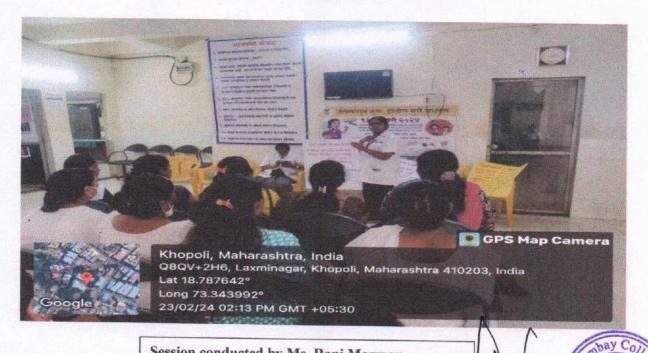

#### Report of Activity

Date

:23<sup>rd</sup>Feb 2024

Duration: 45 min

Name of the activity

:Training of ANM/ASHA regarding Biomedical Waste

Management

Organizing Institute

: Community Health MGM New Bombay College of Nursing,

Kamothe

Venue

: UHC, Khopoli

Collaborating agency

: UHC, Khopoli

Name of the scheme

:Extension Activity

No. of resource persons

: 2- Dr. Jyoti Chaudhari ( Associate professor, CHN dept.) and

Ms. Rani Manwar (IMScN Student)

No.of participants

:20 staffs of UHC including ANM, ASHA, Lab technicians,

pharmacists

Brief of the Activity: As a part of PG curriculum and need of UHC health staff, Ms. Rani Manwar, PG student of CHN specialty decided to conduct training programme for health personnel working in the UHC, Khopoli. She took necessary guidance and verbal permission to conduct the training programme on "Biomedical Waste Management" on 23.2.2024 at 1.30 pm from Dr. Smita Thakur, Medical Officer and Ms. Smita Koyge, Public Health Nurse, UHC, Khopoli and Dr. JyotiChaudhari, HOD CHN, MGMNBCON, Navi Mumbai.As per the plan, at the beginning of the session, Ms. Smita Koyge introduced the team and the topic to the participants. As per the plan Ms. Rani Manwar conducted pretest and then delivered the session by using audiovisual aids such as posters and charts. After the session post test was conducted and Dr. Jyoti Chaudhari disclosed the answers of the test were disclosed with explanation.Ms. Rani summarized the topic. Dr. Smita Thakur appreciated the efforts taken during training of the health personnel. All posters and charts displayed permanently on the walls of UHC on the request of Ms. Smita Koyge, PHN, UHC, Khopoli. The session got over by 2.40 pm.

# Glimpses of Training programme conducted for UHC Staff at Khopoli on 23.2.2024