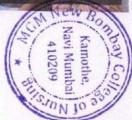

#### **CIRCULAR**

All second year P.B.B.Sc students and fourth year B.Sc. Nursing students, kindly conduct "School Health Programme" on 02 February 2024 as per the schedule below;

Topic: - Health Assessment and Awareness

Date: 02 February 2024

Venue :- Zillah Parishad School, Dodhani, Raigad.

Time:-11pm-1pm

Mrs. Snehal Lakade Organizer (Mrs.) Prabha K. Dasila Professor & Director

Tel. No.: 022- 27430141/ 0215/ 0213 | E-mail: principal@mgmudn-nm.edu.in | Website: www.mgmudn-nm.edu.in

### School Health Programme (Academic Year 2023-24) **Activity Plan**

Topic: Health Assessment and Awareness

Venue: Zillah Parishad School, Dodhani, Raigad

Date: 02 February 2024

Time: 11am-1pm

Name of the Organizing Faculty: Mrs. Snehal Lakade, Mrs. Preeti Banerjee

#### Report Activity

Date-02 February 2024

Time-11am-1pm Duration: 2 hr.

Activity- Health check up and health education, role play

Venue: Zillah Parishad School, Dodhani, Raigad.

Name of the Organizing Faculty: Mrs. Snehal Lakade and Mrs. Preeti Banerjee

#### Brief of the School Health Programme Report:

MGM New Bombay College of Nursing has observed school health Programme on 02 February 2024. The topic is "Health Assessment and Awareness". Before conducting this program permission was obtained from Respected Principal Dr. Prabha K. Dasila and Zillah Parishad School, Dodhani, Raigad. All students have actively participated in health check- up and health education on personal hygiene along with role play on good and bad habits. The programme was ended by thanking the group at 01 pm.