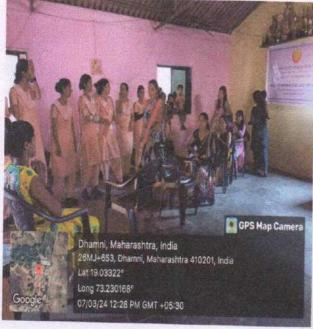

#### Report of Activity

Date

:5th July 2024

Duration-10:00am: 11:00 am

Name of the activity

: Visit to Anganwadi

· Organizing Institute

: MGM New Bombay College of Nursing

Venue

: Anganwadi, Kalamboli

No. of students participated

: 49 (III Yr BSc N)

• No. of teachers participated : 1

Brief of the Activity: Department of Child Health Nursing, MGMNBCON organized a field visit to Anganwadi, Kalamboli on 5<sup>th</sup> July 2024 to orient the students to the activities carried out in an Anganwadi, an initiative of ICDS programme of India. There were 2 anganwadi teachers to take the pre-school education of children till 6 years who are enrolled and two anganwadi workers to assist to cook meal and other activities. Children were given 2 meals like nutritious snacks by 11 am and another meal by 12 pm. The timing of the anganwadi is 10 am to 1 pm. Immunization of these children were also routinely taken care by nearby Urban Heath Centre. All the pregnant women on the nearby areas will be given immunization and regular checkup by UHC and children less than 2.5 years are given with complimentary feed materials. All registers are maintained by the Anganwadi teacher.

#### Annexures:

1. List of participants

: Yes

2. Photos

: Yes

Signature of Organizer

Signature of Director

(Deemed University u/s 3 of UGC Act, 1956) Grade 'A++' Accredited by NAAC

# PHOTOS OF ANGANWADI FIELD VISIT

(Deemed University u/s 3 of UGC Act, 1956) Grade 'A++' Accredited by NAAC