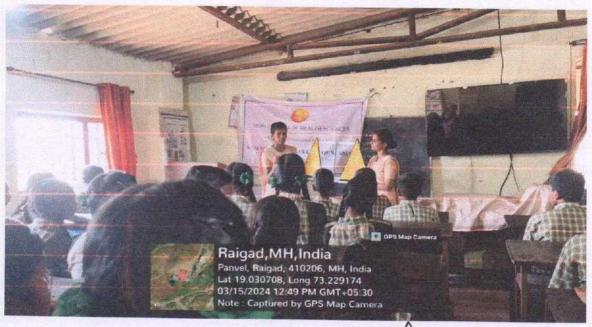

### School Health Programme (Academic Year 2023-24) **Activity Plan**

Topic: Health Assessment and Awareness

Venue: Zillah Parishad School, Dodhani, Raigad

Date: 02 February 2024

Time: 11am-1pm

Name of the Organizing Faculty: Mrs. Snehal Lakade, Mrs. Preeti Banerjee

#### Schedule of activities

| S.No | Time       | Activity                                |  |
|------|------------|-----------------------------------------|--|
| 1    | 11 am- 1pm | 1) Heath check -up and Health Education |  |
|      |            | 2) Role play                            |  |
|      |            |                                         |  |

#### Report Activity

Date-02 February 2024

Time-11am-1pm Duration: 2 hr.

Activity- Health check up and health education, role play

Venue: Zillah Parishad School, Dodhani, Raigad.

Name of the Organizing Faculty: Mrs. Snehal Lakade and Mrs. Preeti Banerjee

#### Brief of the School Health Programme Report:

MGM New Bombay College of Nursing has observed school health Programme on 02 February 2024. The topic is "Health Assessment and Awareness". Before conducting this program permission was obtained from Respected Principal Dr. Prabha K. Dasila and Zillah Parishad School, Dodhani, Raigad. All students have actively participated in health check- up and health education on personal hygiene along with role play on good and bad habits. The programme was ended by thanking the group at 01 pm.