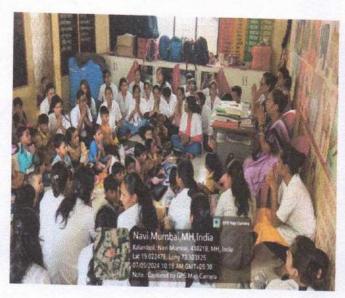

#### Report of Activity

Date

:5th July 2024

Duration-10:00am: 11:00 am

Name of the activity

: Visit to Anganwadi

· Organizing Institute

: MGM New Bombay College of Nursing

Venue

: Anganwadi, Kalamboli

No. of students participated

: 49 (III Yr BSc N)

• No. of teachers participated : 1

Brief of the Activity: Department of Child Health Nursing, MGMNBCON organized a field visit to Anganwadi, Kalamboli on 5<sup>th</sup> July 2024 to orient the students to the activities carried out in an Anganwadi, an initiative of ICDS programme of India. There were 2 anganwadi teachers to take the pre-school education of children till 6 years who are enrolled and two anganwadi workers to assist to cook meal and other activities. Children were given 2 meals like nutritious snacks by 11 am and another meal by 12 pm. The timing of the anganwadi is 10 am to 1 pm. Immunization of these children were also routinely taken care by nearby Urban Heath Centre. All the pregnant women on the nearby areas will be given immunization and regular checkup by UHC and children less than 2.5 years are given with complimentary feed materials. All registers are maintained by the Anganwadi teacher.

#### Annexures:

1. List of participants

: Yes

2. Photos

: Yes

Signature of Organizer

Signature of Director

(Deemed University u/s 3 of UGC Act, 1956) Grade 'A++' Accredited by NAAC

# PHOTOS OF ANGANWADI FIELD VISIT

(Deemed University u/s 3 of UGC Act, 1956) Grade 'A++' Accredited by NAAC