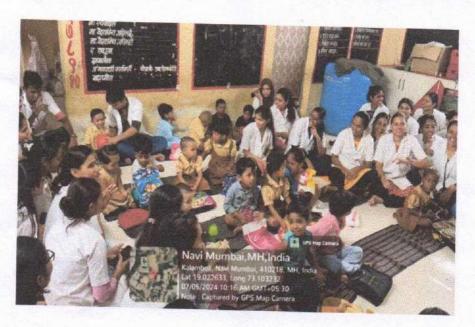

#### Report of Activity

Date

:5th July 2024

Duration-10:00am: 11:00 am

Name of the activity

: Visit to Anganwadi

· Organizing Institute

: MGM New Bombay College of Nursing

Venue

: Anganwadi, Kalamboli

No. of students participated

: 49 (III Yr BSc N)

• No. of teachers participated : 1

Brief of the Activity: Department of Child Health Nursing, MGMNBCON organized a field visit to Anganwadi, Kalamboli on 5<sup>th</sup> July 2024 to orient the students to the activities carried out in an Anganwadi, an initiative of ICDS programme of India. There were 2 anganwadi teachers to take the pre-school education of children till 6 years who are enrolled and two anganwadi workers to assist to cook meal and other activities. Children were given 2 meals like nutritious snacks by 11 am and another meal by 12 pm. The timing of the anganwadi is 10 am to 1 pm. Immunization of these children were also routinely taken care by nearby Urban Heath Centre. All the pregnant women on the nearby areas will be given immunization and regular checkup by UHC and children less than 2.5 years are given with complimentary feed materials. All registers are maintained by the Anganwadi teacher.

# PHOTOS OF ANGANWADI FIELD VISIT

(Deemed University u/s 3 of UGC Act, 1956) Grade 'A++' Accredited by NAAC