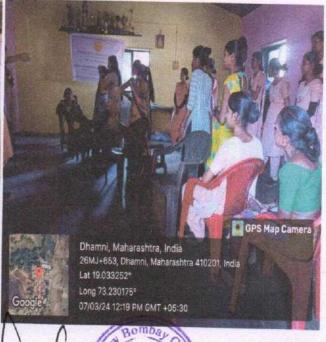

#### Report of Activity

Date

:5th July 2024

Duration-10:00am: 11:00 am

Name of the activity

: Visit to Anganwadi

· Organizing Institute

: MGM New Bombay College of Nursing

Venue

: Anganwadi, Kalamboli

No. of students participated

: 49 (III Yr BSc N)

• No. of teachers participated : 1

Brief of the Activity: Department of Child Health Nursing, MGMNBCON organized a field visit to Anganwadi, Kalamboli on 5<sup>th</sup> July 2024 to orient the students to the activities carried out in an Anganwadi, an initiative of ICDS programme of India. There were 2 anganwadi teachers to take the pre-school education of children till 6 years who are enrolled and two anganwadi workers to assist to cook meal and other activities. Children were given 2 meals like nutritious snacks by 11 am and another meal by 12 pm. The timing of the anganwadi is 10 am to 1 pm. Immunization of these children were also routinely taken care by nearby Urban Heath Centre. All the pregnant women on the nearby areas will be given immunization and regular checkup by UHC and children less than 2.5 years are given with complimentary feed materials. All registers are maintained by the Anganwadi teacher.

# PHOTOS OF ANGANWADI FIELD VISIT

(Deemed University u/s 3 of UGC Act, 1956) Grade 'A++' Accredited by NAAC