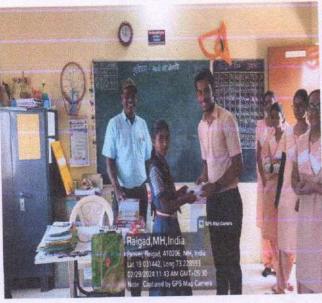

#### Report Activity

Date-02 February 2024

Time-11am-1pm Duration: 2 hr.

Activity- Health check up and health education, role play

Venue: Zillah Parishad School, Dodhani, Raigad.

Name of the Organizing Faculty: Mrs. Snehal Lakade and Mrs. Preeti Banerjee

Name of the Organizer :  $\Pi^{nd}$  yr P.B.B.Sc and  $4^{th}$  year B.Sc nursing students

Students Participating: 5th and 10th students

#### Brief of the School Health Programme Report:

MGM New Bombay College of Nursing has observed school health Programme on 02 February 2024. The topic is "Health Assessment and Awareness". Before conducting this program permission was obtained from Respected Principal Dr. Prabha K. Dasila and Zillah Parishad School, Dodhani, Raigad. All students have actively participated in health check- up and health education on personal hygiene along with role play on good and bad habits. The programme was ended by thanking the group at 01 pm.