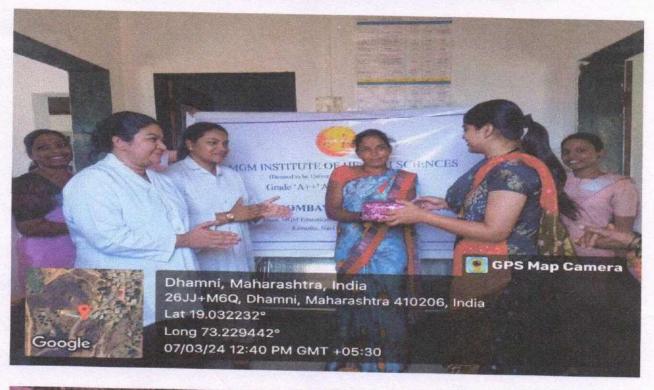

#### Report of Activity

Date

:5th July 2024

Duration-10:00am: 11:00 am

Name of the activity

: Visit to Anganwadi

· Organizing Institute

: MGM New Bombay College of Nursing

Venue

: Anganwadi, Kalamboli

No. of students participated

: 49 (III Yr BSc N)

• No. of teachers participated : 1

Brief of the Activity: Department of Child Health Nursing, MGMNBCON organized a field visit to Anganwadi, Kalamboli on 5<sup>th</sup> July 2024 to orient the students to the activities carried out in an Anganwadi, an initiative of ICDS programme of India. There were 2 anganwadi teachers to take the pre-school education of children till 6 years who are enrolled and two anganwadi workers to assist to cook meal and other activities. Children were given 2 meals like nutritious snacks by 11 am and another meal by 12 pm. The timing of the anganwadi is 10 am to 1 pm. Immunization of these children were also routinely taken care by nearby Urban Heath Centre. All the pregnant women on the nearby areas will be given immunization and regular checkup by UHC and children less than 2.5 years are given with complimentary feed materials. All registers are maintained by the Anganwadi teacher.

#### Annexures:

1. List of participants

: Yes

2. Photos

: Yes

Signature of Organizer

Signature of Director

(Deemed University u/s 3 of UGC Act, 1956) Grade 'A++' Accredited by NAAC

# PHOTOS OF ANGANWADI FIELD VISIT

(Deemed University u/s 3 of UGC Act, 1956) Grade 'A++' Accredited by NAAC