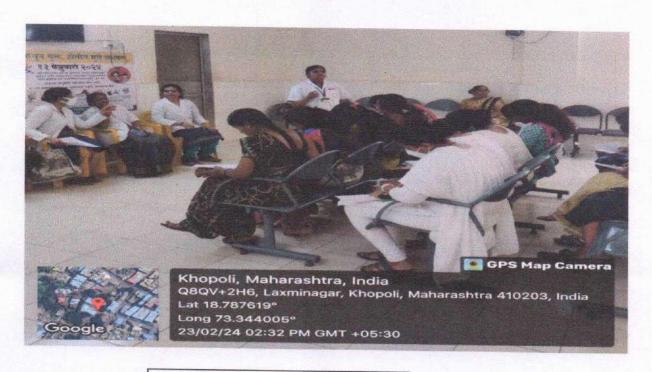

#### Report of Activity

Date

:23<sup>rd</sup>Feb 2024

Duration: 45 min

Name of the activity

:Training of ANM/ASHA regarding Biomedical Waste

Management

Organizing Institute

: Community Health MGM New Bombay College of Nursing,

Kamothe

Venue

: UHC, Khopoli

Collaborating agency

: UHC, Khopoli

Name of the scheme

:Extension Activity

No. of resource persons

: 2- Dr. Jyoti Chaudhari ( Associate professor, CHN dept.) and

Ms. Rani Manwar (IMScN Student)

No.of participants

:20 staffs of UHC including ANM, ASHA, Lab technicians,

pharmacists

Brief of the Activity: As a part of PG curriculum and need of UHC health staff, Ms. Rani Manwar, PG student of CHN specialty decided to conduct training programme for health personnel working in the UHC, Khopoli. She took necessary guidance and verbal permission to conduct the training programme on "Biomedical Waste Management" on 23.2.2024 at 1.30 pm from Dr. Smita Thakur, Medical Officer and Ms. Smita Koyge, Public Health Nurse, UHC, Khopoli and Dr. JyotiChaudhari, HOD CHN, MGMNBCON, Navi Mumbai.As per the plan, at the beginning of the session, Ms. Smita Koyge introduced the team and the topic to the participants. As per the plan Ms. Rani Manwar conducted pretest and then delivered the session by using audiovisual aids such as posters and charts. After the session post test was conducted and Dr. Jyoti Chaudhari disclosed the answers of the test were disclosed with explanation.Ms. Rani summarized the topic. Dr. Smita Thakur appreciated the efforts taken during training of the health personnel. All posters and charts displayed permanently on the walls of UHC on the request of Ms. Smita Koyge, PHN, UHC, Khopoli. The session got over by 2.40 pm.