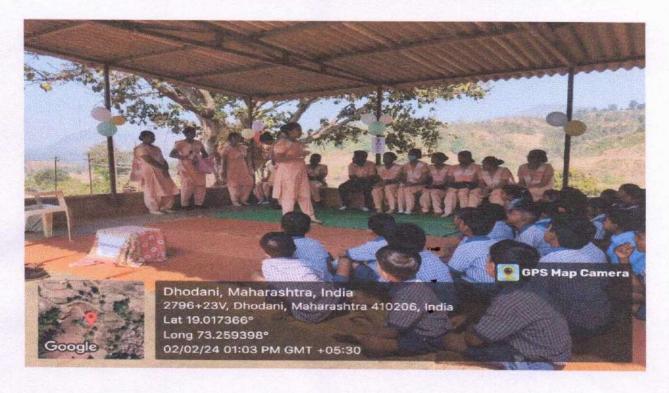

#### **CIRCULAR**

All second year P.B.B.Sc students and fourth year B.Sc. Nursing students, kindly conduct "School Health Programme" on 02 February 2024 as per the schedule below;

Topic: - Health Assessment and Awareness

Date: 02 February 2024

Venue :- Zillah Parishad School, Dodhani, Raigad.

Time:-11pm-1pm

Mrs. Snehal Lakade Organizer (Mrs.) Prabha K. Dasila Professor & Director

Tel. No.: 022- 27430141/ 0215/ 0213 | E-mail: principal@mgmudn-nm.edu.in | Website: www.mgmudn-nm.edu.in

### School Health Programme (Academic Year 2023-24) **Activity Plan**

Topic: Health Assessment and Awareness

Venue: Zillah Parishad School, Dodhani, Raigad

Date: 02 February 2024

Time: 11am-1pm

Name of the Organizing Faculty: Mrs. Snehal Lakade, Mrs. Preeti Banerjee

#### Report Activity

Date-02 February 2024

Time-11am-1pm Duration: 2 hr.

Activity- Health check up and health education, role play

Venue: Zillah Parishad School, Dodhani, Raigad.

Name of the Organizing Faculty: Mrs. Snehal Lakade and Mrs. Preeti Banerjee

#### Brief of the School Health Programme Report:

MGM New Bombay College of Nursing has observed school health Programme on 02 February 2024. The topic is "Health Assessment and Awareness". Before conducting this program permission was obtained from Respected Principal Dr. Prabha K. Dasila and Zillah Parishad School, Dodhani, Raigad. All students have actively participated in health check- up and health education on personal hygiene along with role play on good and bad habits. The programme was ended by thanking the group at 01 pm.