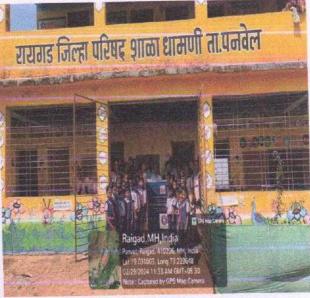

#### Report Activity

Date-02 February 2024

Time-11am-1pm Duration: 2 hr.

Activity- Health check up and health education, role play

Venue: Zillah Parishad School, Dodhani, Raigad.

Name of the Organizing Faculty: Mrs. Snehal Lakade and Mrs. Preeti Banerjee

Name of the Organizer :  $\Pi^{nd}$  yr P.B.B.Sc and  $4^{th}$  year B.Sc nursing students

Students Participating: 5th and 10th students

#### Brief of the School Health Programme Report:

MGM New Bombay College of Nursing has observed school health Programme on 02 February 2024. The topic is "Health Assessment and Awareness". Before conducting this program permission was obtained from Respected Principal Dr. Prabha K. Dasila and Zillah Parishad School, Dodhani, Raigad. All students have actively participated in health check- up and health education on personal hygiene along with role play on good and bad habits. The programme was ended by thanking the group at 01 pm.