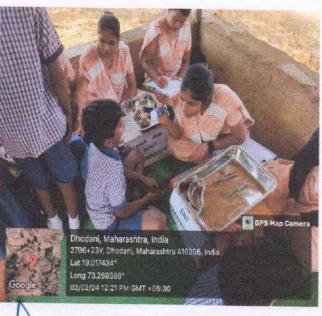

#### **CIRCULAR**

All second year P.B.B.Sc students and fourth year B.Sc. Nursing students, kindly conduct "School Health Programme" on 02 February 2024 as per the schedule below;

Topic: - Health Assessment and Awareness

Date: 02 February 2024

Venue :- Zillah Parishad School, Dodhani, Raigad.

Time:-11pm-1pm

Mrs. Snehal Lakade Organizer (Mrs.) Prabha K. Dasila Professor & Director

Tel. No.: 022- 27430141/ 0215/ 0213 | E-mail: principal@mgmudn-nm.edu.in | Website: www.mgmudn-nm.edu.in

### School Health Programme (Academic Year 2023-24) **Activity Plan**

Topic: Health Assessment and Awareness

Venue: Zillah Parishad School, Dodhani, Raigad

Date: 02 February 2024

Time: 11am-1pm

Name of the Organizing Faculty: Mrs. Snehal Lakade, Mrs. Preeti Banerjee

#### Report Activity

Date-02 February 2024

Time-11am-1pm Duration: 2 hr.

Activity- Health check up and health education, role play

Venue: Zillah Parishad School, Dodhani, Raigad.

Name of the Organizing Faculty: Mrs. Snehal Lakade and Mrs. Preeti Banerjee

#### Brief of the School Health Programme Report:

MGM New Bombay College of Nursing has observed school health Programme on 02 February 2024. The topic is "Health Assessment and Awareness". Before conducting this program permission was obtained from Respected Principal Dr. Prabha K. Dasila and Zillah Parishad School, Dodhani, Raigad. All students have actively participated in health check- up and health education on personal hygiene along with role play on good and bad habits. The programme was ended by thanking the group at 01 pm.