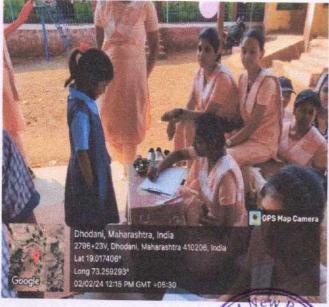

### School Health Programme (Academic Year 2023-24) **Activity Plan**

Topic: Health Assessment and Awareness

Venue: Zillah Parishad School, Dodhani, Raigad

Date: 02 February 2024

Time: 11am-1pm

Name of the Organizing Faculty: Mrs. Snehal Lakade, Mrs. Preeti Banerjee

#### Schedule of activities

| S.No | Time       | Activity                                |  |
|------|------------|-----------------------------------------|--|
| 1    | 11 am- 1pm | 1) Heath check -up and Health Education |  |
|      |            | 2) Role play                            |  |
|      |            |                                         |  |

#### Report Activity

Date-02 February 2024

Time-11am-1pm Duration: 2 hr.

Activity- Health check up and health education, role play

Venue: Zillah Parishad School, Dodhani, Raigad.

Name of the Organizing Faculty: Mrs. Snehal Lakade and Mrs. Preeti Banerjee

#### Brief of the School Health Programme Report:

MGM New Bombay College of Nursing has observed school health Programme on 02 February 2024. The topic is "Health Assessment and Awareness". Before conducting this program permission was obtained from Respected Principal Dr. Prabha K. Dasila and Zillah Parishad School, Dodhani, Raigad. All students have actively participated in health check- up and health education on personal hygiene along with role play on good and bad habits. The programme was ended by thanking the group at 01 pm.