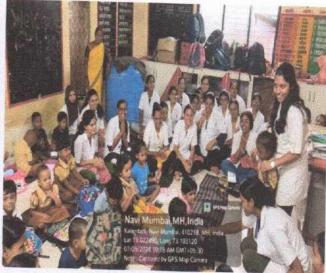

#### Report of Activity

Date

:5th July 2024

Duration-10:00am: 11:00 am

Name of the activity

: Visit to Anganwadi

· Organizing Institute

: MGM New Bombay College of Nursing

Venue

: Anganwadi, Kalamboli

No. of students participated

: 49 (III Yr BSc N)

• No. of teachers participated : 1

Brief of the Activity: Department of Child Health Nursing, MGMNBCON organized a field visit to Anganwadi, Kalamboli on 5<sup>th</sup> July 2024 to orient the students to the activities carried out in an Anganwadi, an initiative of ICDS programme of India. There were 2 anganwadi teachers to take the pre-school education of children till 6 years who are enrolled and two anganwadi workers to assist to cook meal and other activities. Children were given 2 meals like nutritious snacks by 11 am and another meal by 12 pm. The timing of the anganwadi is 10 am to 1 pm. Immunization of these children were also routinely taken care by nearby Urban Heath Centre. All the pregnant women on the nearby areas will be given immunization and regular checkup by UHC and children less than 2.5 years are given with complimentary feed materials. All registers are maintained by the Anganwadi teacher.

#### Annexures:

1. List of participants

: Yes

2. Photos

: Yes

Signature of Organizer

Signature of Director

(Deemed University u/s 3 of UGC Act, 1956) Grade 'A++' Accredited by NAAC

# PHOTOS OF ANGANWADI FIELD VISIT

(Deemed University u/s 3 of UGC Act, 1956) Grade 'A++' Accredited by NAAC