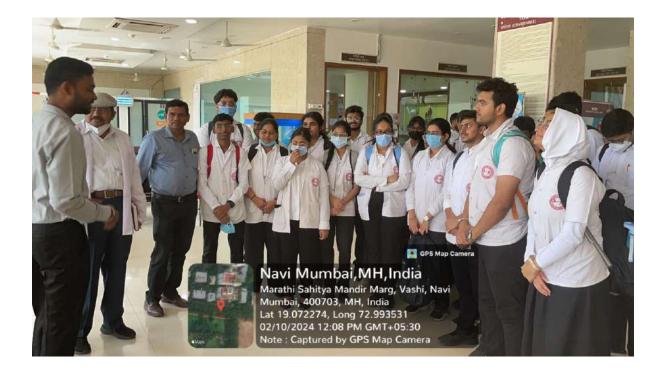

Attendance sheet for FC only.

MGM Medical College, Vashi, Navi Mumbai Sector-30, Vashi, Navi Mumbai - 400703 E-mail: mgmmcvashinm@gmail.com; Website: www.mgmmcvashi.in

Name of topic: UHTC Visit. FC.

Name of Faculty: Dr. U2ma, peeptesh Date: 20/01/2024 Time: 9 to 12 pm.