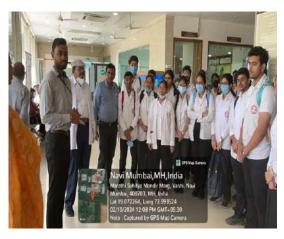

SAJSUL

PROFESSOR & HEAD

Department of Community Medicine MGM Neurical College.

Vashi, Navi Mumba!

DEAN
MGM MEDICAL COLLEGE
VASHI, NAVI MUMBAI -400705

Name of topic: Introduction to FAP, family composition & environment