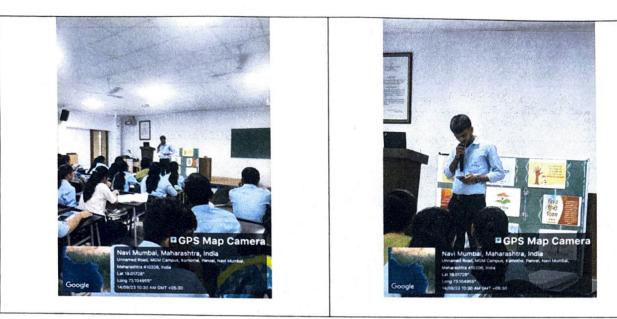

## Event Name: Hindi Diwas – 14th September 2023

## Date & Time: 14th September 2023

## Location: Classroom no. 1, MGM SBS, MGMIHS, Navi Mumbai

| Sr. No. | Event Title &                                                                           | Program Coordinators | Total No. of |
|---------|-----------------------------------------------------------------------------------------|----------------------|--------------|
|         | Venue Details                                                                           | (Team members name)  | Participants |
| 1       | Hindi Diwas, Classroom no.<br>1, 2 <sup>nd</sup> Floor, MGM SBS,<br>MGMIHS, Navi Mumbai | Dr. Neelam Yeram     | 05           |

#### Short event report

The students of 1<sup>st</sup> Semester B.Sc. AHS (A. Y. 2023 – 2024) celebrated Hindi Diwas on 14th September 2023 at classroom no. 1, MGM School of Biomedical Sciences, Navi Mumbai. Total 05 students delivered speech on the importance of celebrating Hindi diwas in our country. They were appreciated by the audience who around 145 students.