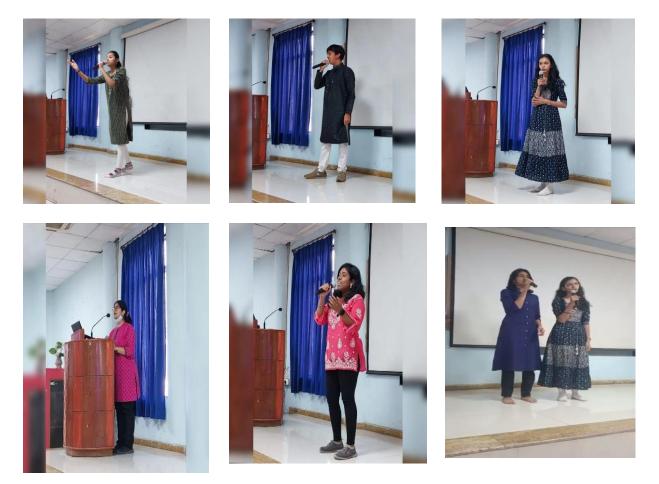

## Event Name: Hindi Diwas – 14th September 2023

## Date & Time: 14th September 2023

## Location: Classroom no. 1, MGM SBS, MGMIHS, Navi Mumbai

| Sr. No. | Event Title &                                                                           | Program Coordinators | Total No. of |
|---------|-----------------------------------------------------------------------------------------|----------------------|--------------|
|         | Venue Details                                                                           | (Team members name)  | Participants |
| 1       | Hindi Diwas, Classroom no.<br>1, 2 <sup>nd</sup> Floor, MGM SBS,<br>MGMIHS, Navi Mumbai | Dr. Neelam Yeram     | 05           |

#### Short event report

The students of 1<sup>st</sup> Semester B.Sc. AHS (A. Y. 2023 – 2024) celebrated Hindi Diwas on 14th September 2023 at classroom no. 1, MGM School of Biomedical Sciences, Navi Mumbai. Total 05 students delivered speech on the importance of celebrating Hindi diwas in our country. They were appreciated by the audience who around 145 students.