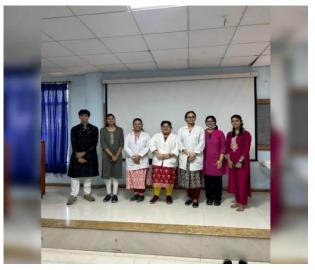

## Event Name: Hindi Diwas – 14th September 2023

## Date & Time: 14th September 2023

## Location: Classroom no. 1, MGM SBS, MGMIHS, Navi Mumbai

| Sr. No. | Event Title &                                                                           | Program Coordinators | Total No. of |
|---------|-----------------------------------------------------------------------------------------|----------------------|--------------|
|         | Venue Details                                                                           | (Team members name)  | Participants |
| 1       | Hindi Diwas, Classroom no.<br>1, 2 <sup>nd</sup> Floor, MGM SBS,<br>MGMIHS, Navi Mumbai | Dr. Neelam Yeram     | 05           |

#### Short event report

The students of 1<sup>st</sup> Semester B.Sc. AHS (A. Y. 2023 – 2024) celebrated Hindi Diwas on 14th September 2023 at classroom no. 1, MGM School of Biomedical Sciences, Navi Mumbai. Total 05 students delivered speech on the importance of celebrating Hindi diwas in our country. They were appreciated by the audience who around 145 students.

Report Prepared by: Dr. Neelam Yeram, Assistant Professor and NSS P.O., MGM SBS, Navi Mumbai

Directar MGM School of Biomedical Sciences MGM Institute of Health Sciences Kamothe, Navi Mumbai- 410 209, India