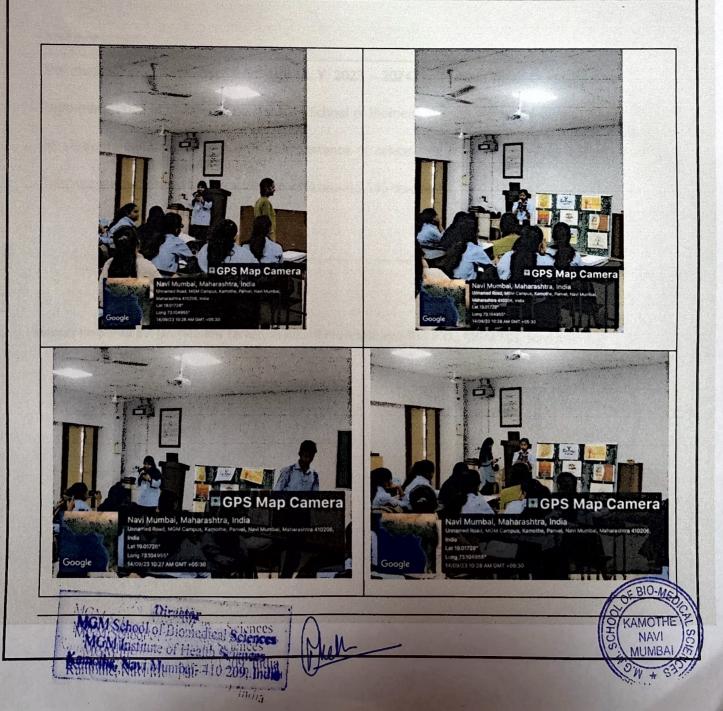

## Event Name: Hindi Diwas – 14th September 2023

## Date & Time: 14th September 2023

## Location: Classroom no. 1, MGM SBS, MGMIHS, Navi Mumbai

| Sr. No. | Event Title &                                                                           | Program Coordinators | Total No. of |
|---------|-----------------------------------------------------------------------------------------|----------------------|--------------|
|         | Venue Details                                                                           | (Team members name)  | Participants |
| 1       | Hindi Diwas, Classroom no.<br>1, 2 <sup>nd</sup> Floor, MGM SBS,<br>MGMIHS, Navi Mumbai | Dr. Neelam Yeram     | 05           |

#### Short event report

The students of 1<sup>st</sup> Semester B.Sc. AHS (A. Y. 2023 – 2024) celebrated Hindi Diwas on 14th September 2023 at classroom no. 1, MGM School of Biomedical Sciences, Navi Mumbai. Total 05 students delivered speech on the importance of celebrating Hindi diwas in our country. They were appreciated by the audience who around 145 students.