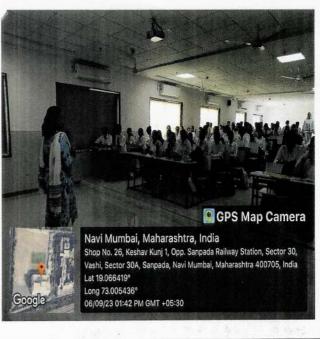

MGM Medical College, Vashi, Navi Mumbai Sector-30, Vashi, Navi Mumbai - 400703 E-mail: mgmmcvashinm@gmail.com; Website: <u>www.mgmmcvashi.in</u>

|    |                              |                                                                                                                                                                                                                                                                                                                                                                                                                                                                                                                                                                                                                                                                                                     |     |                           | Pm               |
|----|------------------------------|-----------------------------------------------------------------------------------------------------------------------------------------------------------------------------------------------------------------------------------------------------------------------------------------------------------------------------------------------------------------------------------------------------------------------------------------------------------------------------------------------------------------------------------------------------------------------------------------------------------------------------------------------------------------------------------------------------|-----|---------------------------|------------------|
| N  | Name of candidate            | Sign                                                                                                                                                                                                                                                                                                                                                                                                                                                                                                                                                                                                                                                                                                | No  | Name of candidate         | Sign             |
| 1  | SAFIYYAH CHINNUR             | Munus                                                                                                                                                                                                                                                                                                                                                                                                                                                                                                                                                                                                                                                                                               | 26  | ABHIJEET TIKANDE          | Frande.          |
| 2  | MANASWI MAHESH PADSALGE      |                                                                                                                                                                                                                                                                                                                                                                                                                                                                                                                                                                                                                                                                                                     | 27  | KHAN JASMIN SALIM A. R    | Tapmin           |
| 3  | BAGADI CHAARAVI SADANAND     | and the second se | 00  | RIDDHIMA RAJESH PUNDIR    | fidding          |
| 4  | PALAK SOLANKI                | Falak                                                                                                                                                                                                                                                                                                                                                                                                                                                                                                                                                                                                                                                                                               | 29  | RENUKA R NAIR             | Remita           |
| 5  | YASH SANTOSH PAWAR           | Your                                                                                                                                                                                                                                                                                                                                                                                                                                                                                                                                                                                                                                                                                                | 30  | AADITYA RAJENDRA LOKHANDE | holitys.         |
| 6  | ANAGHA                       | dawar                                                                                                                                                                                                                                                                                                                                                                                                                                                                                                                                                                                                                                                                                               | 31  | RAJ MANOHAR MORE          | More             |
| 7  | AADI NAWAL SHARMA            | Hadi                                                                                                                                                                                                                                                                                                                                                                                                                                                                                                                                                                                                                                                                                                | 32  | GONSALVES LIZ DENIS       | Consalve         |
| 8  | PATIL BHAVIK KIRAN           | REULICI                                                                                                                                                                                                                                                                                                                                                                                                                                                                                                                                                                                                                                                                                             | -33 | MIHIR ATUL PAHADI         | Hahadi           |
| 9  | NIHARIKA PRASHANT KADAM      | at                                                                                                                                                                                                                                                                                                                                                                                                                                                                                                                                                                                                                                                                                                  | 34  | RAJWARDHAN PUYED          | Rainword         |
| 10 | PRIYAL HIMANSHU SHAH         | Bringal                                                                                                                                                                                                                                                                                                                                                                                                                                                                                                                                                                                                                                                                                             | 35  | KAAVIYA RAMANUJAR         | Rajnord          |
| 1  | AADITYA SUKHWAL              | Aditio                                                                                                                                                                                                                                                                                                                                                                                                                                                                                                                                                                                                                                                                                              | 36  | KRIZELLE A. FERNANDES     | Intell           |
| 2  | RANKA PARIDHI ANIL           | Planta                                                                                                                                                                                                                                                                                                                                                                                                                                                                                                                                                                                                                                                                                              | 37  | DEVASHISH KULKARNI        | Daval            |
| 3  | SAIMA PARVEEN SHABBIR A L    | Ciens                                                                                                                                                                                                                                                                                                                                                                                                                                                                                                                                                                                                                                                                                               | 38  | RÜSHIKESH V. TOSHNIWAL    | Au               |
| 4  | SIDDHI PATIL                 | (Ab)                                                                                                                                                                                                                                                                                                                                                                                                                                                                                                                                                                                                                                                                                                | 39  | PHATAK AMIT UMESH         | l.               |
| 5  | JADAV AKSH DIPESH            | - today                                                                                                                                                                                                                                                                                                                                                                                                                                                                                                                                                                                                                                                                                             | 40  | TASNEEM CHITALWALA        | T.t              |
|    | MARDHEKAR SHARVARI<br>VIKRAM | Bardhotar                                                                                                                                                                                                                                                                                                                                                                                                                                                                                                                                                                                                                                                                                           | 41  | PRAJYOT R. BHOIR          | Phas             |
| 7  | RIDHI KAURANI                | Putt                                                                                                                                                                                                                                                                                                                                                                                                                                                                                                                                                                                                                                                                                                | 42  | MISHTY HARESH MEHTA       | Mishty           |
| 3  | MANAV PRADEEP DALAL          | Norow                                                                                                                                                                                                                                                                                                                                                                                                                                                                                                                                                                                                                                                                                               | 43  | AYUSH RUPESH LADDHA       | d                |
| )  | PRABHA ARUN SONAWANE         | (Ab)                                                                                                                                                                                                                                                                                                                                                                                                                                                                                                                                                                                                                                                                                                | 44  | ARCHI RAJKUMAR KADU       | Nuclear.         |
| 1  | MANN BHARAT MEHTA            | Den 1.                                                                                                                                                                                                                                                                                                                                                                                                                                                                                                                                                                                                                                                                                              | 45  |                           | 1 sichit         |
| -  | TANVI PRASHANT KULKARNI      | Cousti                                                                                                                                                                                                                                                                                                                                                                                                                                                                                                                                                                                                                                                                                              | 46  | TANAYA MUKUND TALATHI     | In telatto       |
| (  | CHINMAYA PRASHANT RADE       | (himany Role                                                                                                                                                                                                                                                                                                                                                                                                                                                                                                                                                                                                                                                                                        | 47  | SHAURYATEJ N. CHAVAN      | 100              |
| 1  | NDRANIL CHOUDHURY            | Luchand                                                                                                                                                                                                                                                                                                                                                                                                                                                                                                                                                                                                                                                                                             | 48  | POL KAPIL YOGENDRA        | 2                |
| V  | AISHNAVI SANJEEV SINGH       | (VB).                                                                                                                                                                                                                                                                                                                                                                                                                                                                                                                                                                                                                                                                                               | 49  | DISHAD ASHOK KATHOKE      | Ab               |
| ĸ  | RUTARTH NILESH MHATRE        | Al when                                                                                                                                                                                                                                                                                                                                                                                                                                                                                                                                                                                                                                                                                             | 50  | SUGYANI RANI CHOUDHURY    | Sugani Bani (hou |

Brike

.

MGM Medical College, Vashi, Navi Mumbai Sector-30, Vashi, Navi Mumbai - 400703 E-mail: mgmmcvashinm@gmail.com; Website: www.mgmmcvashi.in

Name of topic: Language Session 3 Name of Faculty: Dr. Sumi Elizebeth Date: 6/9/23 Time: 1.30-2-30 pm