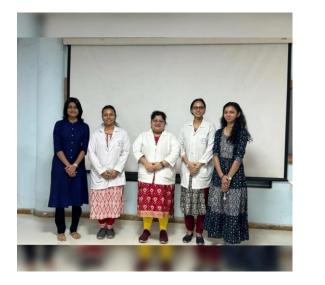

## Event Name: Hindi Diwas – 14th September 2023

## Date & Time: 14th September 2023

## Location: Classroom no. 1, MGM SBS, MGMIHS, Navi Mumbai

| Sr. No. | Event Title &                                                                           | Program Coordinators | Total No. of |
|---------|-----------------------------------------------------------------------------------------|----------------------|--------------|
|         | Venue Details                                                                           | (Team members name)  | Participants |
| 1       | Hindi Diwas, Classroom no.<br>1, 2 <sup>nd</sup> Floor, MGM SBS,<br>MGMIHS, Navi Mumbai | Dr. Neelam Yeram     | 05           |

#### Short event report

The students of 1<sup>st</sup> Semester B.Sc. AHS (A. Y. 2023 – 2024) celebrated Hindi Diwas on 14th September 2023 at classroom no. 1, MGM School of Biomedical Sciences, Navi Mumbai. Total 05 students delivered speech on the importance of celebrating Hindi diwas in our country. They were appreciated by the audience who around 145 students.

Report Prepared by: Dr. Neelam Yeram, Assistant Professor and NSS P.O., MGM SBS, Navi Mumbai

Directar MGM School of Biomedical Sciences MGM Institute of Health Sciences Kamothe, Navi Mumbai- 410 209, India