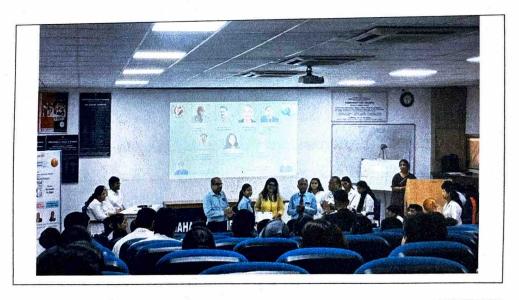

## Event Name: Hindi Diwas – 14th September 2023

## Date & Time: 14th September 2023

## Location: Classroom no. 1, MGM SBS, MGMIHS, Navi Mumbai

| Sr. No. | Event Title &                                                                           | Program Coordinators | Total No. of |
|---------|-----------------------------------------------------------------------------------------|----------------------|--------------|
|         | Venue Details                                                                           | (Team members name)  | Participants |
| 1       | Hindi Diwas, Classroom no.<br>1, 2 <sup>nd</sup> Floor, MGM SBS,<br>MGMIHS, Navi Mumbai | Dr. Neelam Yeram     | 05           |

#### Short event report

The students of 1<sup>st</sup> Semester B.Sc. AHS (A. Y. 2023 – 2024) celebrated Hindi Diwas on 14th September 2023 at classroom no. 1, MGM School of Biomedical Sciences, Navi Mumbai. Total 05 students delivered speech on the importance of celebrating Hindi diwas in our country. They were appreciated by the audience who around 145 students.