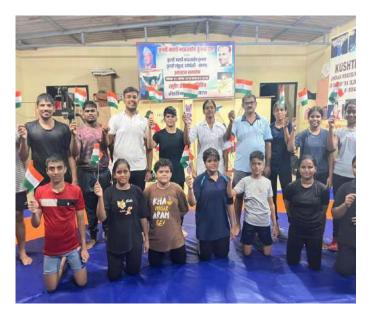

## Report of Activity

Date : 13<sup>th</sup> August 2024

Duration: 1/2 Hour

Name of the activity

: NSS Volunteers Pledge on Har Ghar Tiranga

Organizing Institute

: NSS Unit of MGM New Bombay College of Nursing

Venue

: I Year PBBSc Nursing Classroom

Name of the scheme

: NSS Activity

No. of students participated

: 38

No. of faculties participated

. .

### Brief of the Activity:

As part of the national initiative "Har Ghar Tiranga," 38 NSS volunteers from MGM New Bombay College of Nursing actively participated in taking a pledge to honor and display the Indian national flag in their homes. This initiative is aligned with the broader objective of fostering patriotism and a sense of national pride among citizens, especially the youth. This campaign, launched by the Government of India, aims to encourage citizens to display the national flag in their homes during the Independence Day celebrations, reinforcing the significance of the Tricolor as a symbol of unity and pride. The volunteers gathered to take the solemn pledge, vowing to display the national flag at their residences and promote the campaign within their communities. The pledge emphasized the values of patriotism, respect for the national symbols, and the importance of unity in diversity.