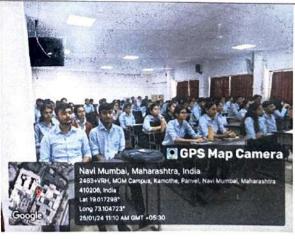

## Report of Activity

Date : 13<sup>th</sup> August 2024

Duration: 1/2 Hour

Name of the activity

: NSS Volunteers Pledge on Har Ghar Tiranga

Organizing Institute

: NSS Unit of MGM New Bombay College of Nursing

Venue

: I Year PBBSc Nursing Classroom

Name of the scheme

: NSS Activity

No. of students participated

: 38

No. of faculties participated

. .

### Brief of the Activity:

As part of the national initiative "Har Ghar Tiranga," 38 NSS volunteers from MGM New Bombay College of Nursing actively participated in taking a pledge to honor and display the Indian national flag in their homes. This initiative is aligned with the broader objective of fostering patriotism and a sense of national pride among citizens, especially the youth. This campaign, launched by the Government of India, aims to encourage citizens to display the national flag in their homes during the Independence Day celebrations, reinforcing the significance of the Tricolor as a symbol of unity and pride. The volunteers gathered to take the solemn pledge, vowing to display the national flag at their residences and promote the campaign within their communities. The pledge emphasized the values of patriotism, respect for the national symbols, and the importance of unity in diversity.