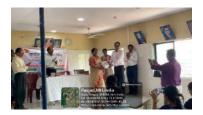

## Report of Activity

Date : 13<sup>th</sup> August 2024

Duration: 1/2 Hour

Name of the activity

: NSS Volunteers Pledge on Har Ghar Tiranga

Organizing Institute

: NSS Unit of MGM New Bombay College of Nursing

Venue

: I Year PBBSc Nursing Classroom

Name of the scheme

: NSS Activity

No. of students participated

: 38

No. of faculties participated

. .

### Brief of the Activity:

As part of the national initiative "Har Ghar Tiranga," 38 NSS volunteers from MGM New Bombay College of Nursing actively participated in taking a pledge to honor and display the Indian national flag in their homes. This initiative is aligned with the broader objective of fostering patriotism and a sense of national pride among citizens, especially the youth. This campaign, launched by the Government of India, aims to encourage citizens to display the national flag in their homes during the Independence Day celebrations, reinforcing the significance of the Tricolor as a symbol of unity and pride. The volunteers gathered to take the solemn pledge, vowing to display the national flag at their residences and promote the campaign within their communities. The pledge emphasized the values of patriotism, respect for the national symbols, and the importance of unity in diversity.