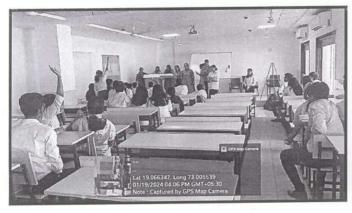

## Report of Activity

Date : 13<sup>th</sup> August 2024

Duration: 1/2 Hour

Name of the activity

: NSS Volunteers Pledge on Har Ghar Tiranga

Organizing Institute

: NSS Unit of MGM New Bombay College of Nursing

Venue

: I Year PBBSc Nursing Classroom

Name of the scheme

: NSS Activity

No. of students participated

: 38

No. of faculties participated

. .

### Brief of the Activity:

As part of the national initiative "Har Ghar Tiranga," 38 NSS volunteers from MGM New Bombay College of Nursing actively participated in taking a pledge to honor and display the Indian national flag in their homes. This initiative is aligned with the broader objective of fostering patriotism and a sense of national pride among citizens, especially the youth. This campaign, launched by the Government of India, aims to encourage citizens to display the national flag in their homes during the Independence Day celebrations, reinforcing the significance of the Tricolor as a symbol of unity and pride. The volunteers gathered to take the solemn pledge, vowing to display the national flag at their residences and promote the campaign within their communities. The pledge emphasized the values of patriotism, respect for the national symbols, and the importance of unity in diversity.