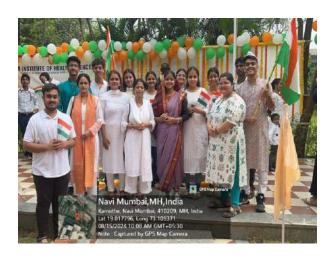

### Brief of the Activity:

As part of the national initiative "Har Ghar Tiranga," 38 NSS volunteers from MGM New Bombay College of Nursing actively participated in taking a pledge to honor and display the Indian national flag in their homes. This initiative is aligned with the broader objective of fostering patriotism and a sense of national pride among citizens, especially the youth. This campaign, launched by the Government of India, aims to encourage citizens to display the national flag in their homes during the Independence Day celebrations, reinforcing the significance of the Tricolor as a symbol of unity and pride. The volunteers gathered to take the solemn pledge, vowing to display the national flag at their residences and promote the campaign within their communities. The pledge emphasized the values of patriotism, respect for the national symbols, and the importance of unity in diversity.