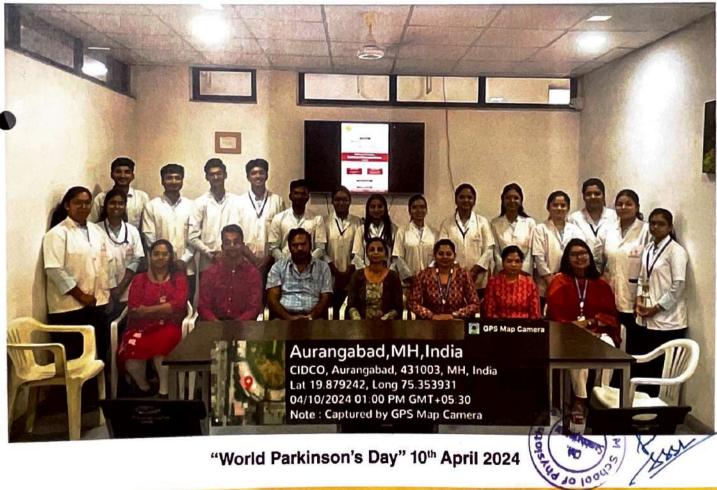

| Sr No | Name of Student    | Signature |
|-------|--------------------|-----------|
| 1.    | Roja Chaurasia     | Paris     |
| 2.    | Muskan Byjwani     | Oh        |
| 3.    | Naguer Dishmukh.   | Q.        |
| 4.    | Dipti Shinde.      | Dininda   |
| 5.    | Revorti kanade.    | PIC       |
| 6.    | Ayushi ksnatriya.  | Juni      |
| 7.    | Areangesta stringe | D         |
| 8.    | Shweter Ghodke     | Quele     |
| 9.    | Medha Shrivastava  | 2         |
| 10    | · Sakski Runwal    | Star      |
| 11.   | Pooja Chungade     | -F-       |
| 12.   | Neha Mandlecha     | pela      |
| 00    |                    |           |



MGM School of Physiotherapy Chh. Sambhajinagar



### MGM SCHOOL OF PHYSIOTHERAPY

**AURANGABAD** 







# MGM SCHOOL OF PHYSIOTHERAPY

AURANGABAD







(Deemed to be University u/s 3 of UGC Act, 1956)
Grade 'A++' Accredited by NAAC

### MGM SCHOOL OF PHYSIOTHERAPY

Sector-1, Kamothe, Navi Mumbai - 410209

### **Unity Day**

Date: 31.10.2023

| Preamble            | : | National Unity Day (Rashtriya Ekta Diwas) is celebrated in India on 31st October which marks the birth anniversary of Sardar Vallabhbhai Patel. It was introduced by the Government of India in 2014. In MGM School of Physiotherapy, Navi Mumbai we celebrate this day to imbibe the feeling of brotherhood and unity in the students.                                                                                                                                                                                   |
|---------------------|---|-----------------------------------------