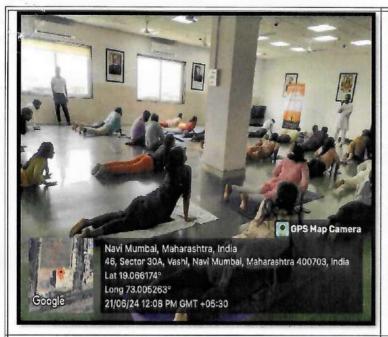

# 7.1.11: Institution celebrates / organizes national and international commemorative days, events and festivals AQAR 2023-24

| Sr.<br>No. | Name of the activity       |
|------------|----------------------------|
| 1          | Independance day           |
| 2          | World Environment day      |
| 3          | Fit India Week             |
| 4          | Voters Awarness            |
| 5          | National Science Day       |
| 6          | Women's day                |
| 7          | World Cerebral Palsy day   |
| 8          | Diwali celebration         |
| 9          | Constitutional Day         |
| 10         | Cultural Day               |
| 11         | Hindi Day                  |
| 12         | International Yoga Day     |
| 13         | Teachers day               |
| 14         | Marathi Rajya Bhasha diwas |
| 15         | World Pathology Day        |
| 16         | World stroke day           |
| 17         | World Cancer Day           |
| 18         | World Heart Day            |