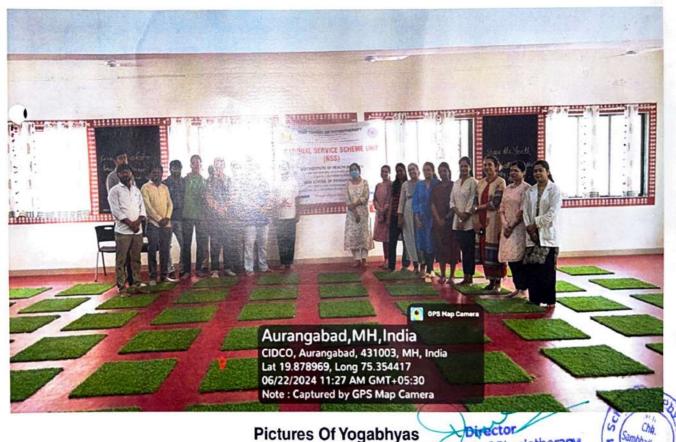

|

Staff Signature

Director



**AURANGABAD** 

## **NATIONAL SERVICE SCHEME ACTIVITY -JUNE 2024**





GM School of Physiotherapy



**AURANGABAD** 

# NATIONAL SERVICE SCHEME ACTIVITY -JUNE 2024





Pictures Of Yogabhyas





#### MGM INSTITUTE OF HEALTH SCIENCES

(Deemed to be University u/s 3 of UGC Act, 1956) **Grade 'A++' Accredited by NAAC** 

## MGM SCHOOL OF PHYSIOTHERAPY

Sector-1, Kamothe, Navi Mumbai – 410209

# **International YOGA Day**

Date: 21.06.2024

| Preamble                                                                  | : | On this auspicious occasion of International Yoga Day, we come together to celebrate the ancient practice that transcends boundaries and unites people from all walks of life. Yoga, a profound heritage of India, has grown to become a universal symbol of physical health, mental peace, and spiritual growth. Today we commit to integrating yoga int