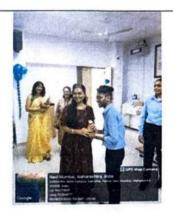

## Report of Activity

Date : 13<sup>th</sup> August 2024

Duration: 1/2 Hour

Name of the activity

: NSS Volunteers Pledge on Har Ghar Tiranga

Organizing Institute

: NSS Unit of MGM New Bombay College of Nursing

Venue

: I Year PBBSc Nursing Classroom

Name of the scheme

: NSS Activity

No. of students participated

: 38

No. of faculties participated

. .

### Brief of the Activity:

As part of the national initiative "Har Ghar Tiranga," 38 NSS volunteers from MGM New Bombay College of Nursing actively participated in taking a pledge to honor and display the Indian national flag in their homes. This initiative is aligned with the broader objective of fostering patriotism and a sense of national pride among citizens, especially the youth. This campaign, launched by the Government of India, aims to encourage citizens to display the national flag in their homes during the Independence Day celebrations, reinforcing the significance of the Tricolor as a symbol of unity and pride. The volunteers gathered to take the solemn pledge, vowing to display the national flag at their residences and promote the campaign within their communities. The pledge emphasized the values of patriotism, respect for the national symbols, and the importance of unity in diversity.