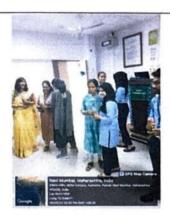

## Report of Activity

Date : 13<sup>th</sup> August 2024

Duration: 1/2 Hour

Name of the activity

: NSS Volunteers Pledge on Har Ghar Tiranga

Organizing Institute

: NSS Unit of MGM New Bombay College of Nursing

Venue

: I Year PBBSc Nursing Classroom

Name of the scheme

: NSS Activity

No. of students participated

: 38

No. of faculties participated

. .

### Brief of the Activity:

As part of the national initiative "Har Ghar Tiranga," 38 NSS volunteers from MGM New Bombay College of Nursing actively participated in taking a pledge to honor and display the Indian national flag in their homes. This initiative is aligned with the broader objective of fostering patriotism and a sense of national pride among citizens, especially the youth. This campaign, launched by the Government of India, aims to encourage citizens to display the national flag in their homes during the Independence Day celebrations, reinforcing the significance of the Tricolor as a symbol of unity and pride. The volunteers gathered to take the solemn pledge, vowing to display the national flag at their residences and promote the campaign within their communities. The pledge emphasized the values of patriotism, respect for the national symbols, and the importance of unity in diversity.