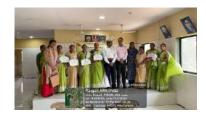

## Report of Activity

Date : 13<sup>th</sup> August 2024

Duration: 1/2 Hour

Name of the activity

: NSS Volunteers Pledge on Har Ghar Tiranga

Organizing Institute

: NSS Unit of MGM New Bombay College of Nursing

Venue

: I Year PBBSc Nursing Classroom

Name of the scheme

: NSS Activity

No. of students participated

: 38

No. of faculties participated

. .

### Brief of the Activity:

As part of the national initiative "Har Ghar Tiranga," 38 NSS volunteers from MGM New Bombay College of Nursing actively participated in taking a pledge to honor and display the Indian national flag in their homes. This initiative is aligned with the broader objective of fostering patriotism and a sense of national pride among citizens, especially the youth. This campaign, launched by the Government of India, aims to encourage citizens to display the national flag in their homes during the Independence Day celebrations, reinforcing the significance of the Tricolor as a symbol of unity and pride. The volunteers gathered to take the solemn pledge, vowing to display the national flag at their residences and promote the campaign within their communities. The pledge emphasized the values of patriotism, respect for the national symbols, and the importance of unity in diversity.