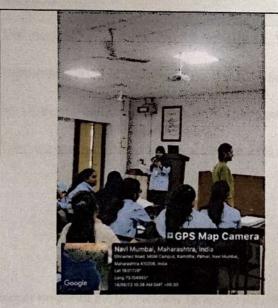

## Report of Activity

Date : 13<sup>th</sup> August 2024

Duration: 1/2 Hour

Name of the activity

: NSS Volunteers Pledge on Har Ghar Tiranga

Organizing Institute

: NSS Unit of MGM New Bombay College of Nursing

Venue

: I Year PBBSc Nursing Classroom

Name of the scheme

: NSS Activity

No. of students participated

: 38

No. of faculties participated

. .

### Brief of the Activity:

As part of the national initiative "Har Ghar Tiranga," 38 NSS volunteers from MGM New Bombay College of Nursing actively participated in taking a pledge to honor and display the Indian national flag in their homes. This initiative is aligned with the broader objective of fostering patriotism and a sense of national pride among citizens, especially the youth. This campaign, launched by the Government of India, aims to encourage citizens to display the national flag in their homes during the Independence Day celebrations, reinforcing the significance of the Tricolor as a symbol of unity and pride. The volunteers gathered to take the solemn pledge, vowing to display the national flag at their residences and promote the campaign within their communities. The pledge emphasized the values of patriotism, respect for the national symbols, and the importance of unity in diversity.