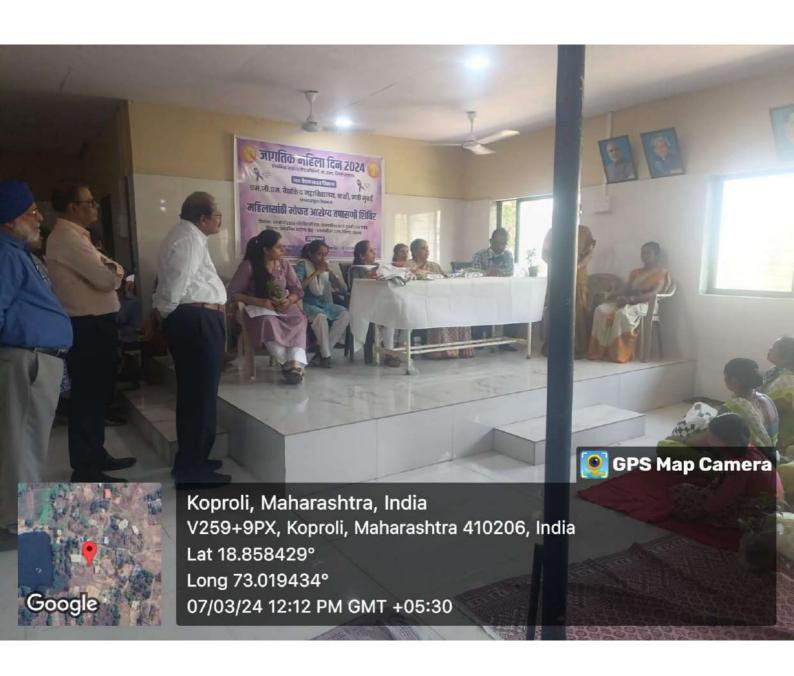

|















#### MGM Medical College, Vashi, Navi Mumbai Department of Community Medicine

MCHILLCARUMINING



MGM Medical College, Vashi, Navi Mumbai Sector-30, Vashi, Navi Mumbai - 400703

### Department of Community Medicine

MGM/MCV/CM/ 18 /2024

Date: 28.02.2024

To, The Dean, MGM Medical College, Vashi, Navi Mumbai 400 703

Subject:- Sanction of Rs.5000/-for observation of International Women's Day 2024 at RHTC Koproli.

Respected Madam,

MGM Medical College, Vashi has signed MOU with PHC, Koproli, Dist. Raigad on 25th Oct. 2023 and inaugurated RHTC Koproli on 16th Dec 2023.

The ASHA worker of RHTC Koproli accompanies students of MGM Medical College to the community and help to identify families and to introduce students to them.

The Department of Community Medicine of MGM College Va