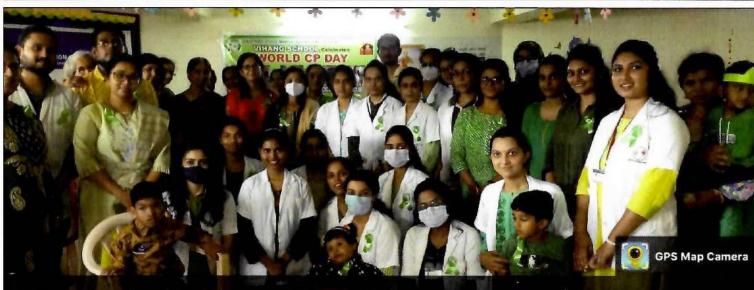

# 7.1.11: Institution celebrates / organizes national and international commemorative days, events and festivals AQAR 2023-24

| Sr.<br>No. | Name of the activity       |
|------------|----------------------------|
| 1          | Independance day           |
| 2          | World Environment day      |
| 3          | Fit India Week             |
| 4          | Voters Awarness            |
| 5          | National Science Day       |
| 6          | Women's day                |
| 7          | World Cerebral Palsy day   |
| 8          | Diwali celebration         |
| 9          | Constitutional Day         |
| 10         | Cultural Day               |
| 11         | Hindi Day                  |
| 12         | International Yoga Day     |
| 13         | Teachers day               |
| 14         | Marathi Rajya Bhasha diwas |
| 15         | World Pathology Day        |
| 16         | World stroke day           |
| 17         | World Cancer Day           |
| 18         | World Heart Day            |