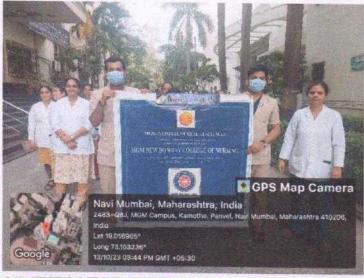

## Report of Activity

Date : 13<sup>th</sup> August 2024

Duration: 1/2 Hour

Name of the activity

: NSS Volunteers Pledge on Har Ghar Tiranga

Organizing Institute

: NSS Unit of MGM New Bombay College of Nursing

Venue

: I Year PBBSc Nursing Classroom

Name of the scheme

: NSS Activity

No. of students participated

: 38

No. of faculties participated

. .

### Brief of the Activity:

As part of the national initiative "Har Ghar Tiranga," 38 NSS volunteers from MGM New Bombay College of Nursing actively participated in taking a pledge to honor and display the Indian national flag in their homes. This initiative is aligned with the broader objective of fostering patriotism and a sense of national pride among citizens, especially the youth. This campaign, launched by the Government of India, aims to encourage citizens to display the national flag in their homes during the Independence Day celebrations, reinforcing the significance of the Tricolor as a symbol of unity and pride. The volunteers gathered to take the solemn pledge, vowing to display the national flag at their residences and promote the campaign within their communities. The pledge emphasized the values of patriotism, respect for the national symbols, and the importance of unity in diversity.