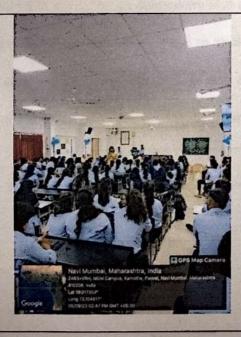

## Report of Activity

Date : 13<sup>th</sup> August 2024

Duration: 1/2 Hour

Name of the activity

: NSS Volunteers Pledge on Har Ghar Tiranga

Organizing Institute

: NSS Unit of MGM New Bombay College of Nursing

Venue

: I Year PBBSc Nursing Classroom

Name of the scheme

: NSS Activity

No. of students participated

: 38

No. of faculties participated

. .

### Brief of the Activity:

As part of the national initiative "Har Ghar Tiranga," 38 NSS volunteers from MGM New Bombay College of Nursing actively participated in taking a pledge to honor and display the Indian national flag in their homes. This initiative is aligned with the broader objective of fostering patriotism and a sense of national pride among citizens, especially the youth. This campaign, launched by the Government of India, aims to encourage citizens to display the national flag in their homes during the Independence Day celebrations, reinforcing the significance of the Tricolor as a symbol of unity and pride. The volunteers gathered to take the solemn pledge, vowing to display the national flag at their residences and promote the campaign within their communities. The pledge emphasized the values of patriotism, respect for the national symbols, and the importance of unity in diversity.