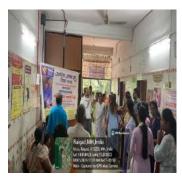

## Report of Activity

Date : 13<sup>th</sup> August 2024

Duration: 1/2 Hour

Name of the activity

: NSS Volunteers Pledge on Har Ghar Tiranga

Organizing Institute

: NSS Unit of MGM New Bombay College of Nursing

Venue

: I Year PBBSc Nursing Classroom

Name of the scheme

: NSS Activity

No. of students participated

: 38

No. of faculties participated

. .

### Brief of the Activity:

As part of the national initiative "Har Ghar Tiranga," 38 NSS volunteers from MGM New Bombay College of Nursing actively participated in taking a pledge to honor and display the Indian national flag in their homes. This initiative is aligned with the broader objective of fostering patriotism and a sense of national pride among citizens, especially the youth. This campaign, launched by the Government of India, aims to encourage citizens to display the national flag in their homes during the Independence Day celebrations, reinforcing the significance of the Tricolor as a symbol of unity and pride. The volunteers gathered to take the solemn pledge, vowing to display the national flag at their residences and promote the campaign within their communities. The pledge emphasized the values of patriotism, respect for the national symbols, and the importance of unity in diversity.