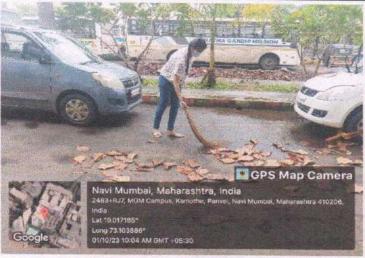

### Brief of the Activity:

As part of the national initiative "Har Ghar Tiranga," 38 NSS volunteers from MGM New Bombay College of Nursing actively participated in taking a pledge to honor and display the Indian national flag in their homes. This initiative is aligned with the broader objective of fostering patriotism and a sense of national pride among citizens, especially the youth. This campaign, launched by the Government of India, aims to encourage citizens to display the national flag in their homes during the Independence Day celebrations, reinforcing the significance of the Tricolor as a symbol of unity and pride. The volunteers gathered to take the solemn pledge, vowing to display the national flag at their residences and promote the campaign within their communities. The pledge emphasized the values of patriotism, respect for the national symbols, and the importance of unity in diversity.