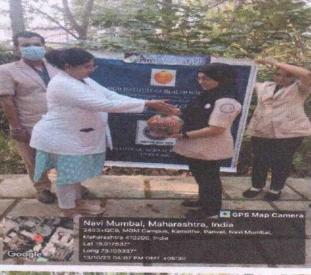

## Report of Activity

Date : 13<sup>th</sup> August 2024

Duration: 1/2 Hour

Name of the activity

: NSS Volunteers Pledge on Har Ghar Tiranga

Organizing Institute

: NSS Unit of MGM New Bombay College of Nursing

Venue

: I Year PBBSc Nursing Classroom

Name of the scheme

: NSS Activity

No. of students participated

: 38

No. of faculties participated

. .

### Brief of the Activity:

As part of the national initiative "Har Ghar Tiranga," 38 NSS volunteers from MGM New Bombay College of Nursing actively participated in taking a pledge to honor and display the Indian national flag in their homes. This initiative is aligned with the broader objective of fostering patriotism and a sense of national pride among citizens, especially the youth. This campaign, launched by the Government of India, aims to encourage citizens to display the national flag in their homes during the Independence Day celebrations, reinforcing the significance of the Tricolor as a symbol of unity and pride. The volunteers gathered to take the solemn pledge, vowing to display the national flag at their residences and promote the campaign within their communities. The pledge emphasized the values of patriotism, respect for the national symbols, and the importance of unity in diversity.