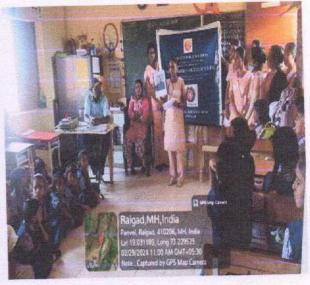

### Brief of the Activity:

As part of the national initiative "Har Ghar Tiranga," 38 NSS volunteers from MGM New Bombay College of Nursing actively participated in taking a pledge to honor and display the Indian national flag in their homes. This initiative is aligned with the broader objective of fostering patriotism and a sense of national pride among citizens, especially the youth. This campaign, launched by the Government of India, aims to encourage citizens to display the national flag in their homes during the Independence Day celebrations, reinforcing the significance of the Tricolor as a symbol of unity and pride. The volunteers gathered to take the solemn pledge, vowing to display the national flag at their residences and promote the campaign within their communities. The pledge emphasized the values of patriotism, respect for the national symbols, and the importance of unity in diversity.