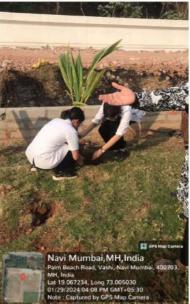

### **Brief of the Activity:**

The "Har Ghar Tiranga" initiative, part of the Azadi Ka Amrit Mahotsav, seeks to inspire every citizen to hoist the national flag at their homes, promoting a sense of unity and patriotism. This report details the home visit campaign conducted by six NSS volunteers, who visited five houses each during the week to raise awareness about this initiative. Each of the six volunteers visited five houses in their assigned areas, making a total of 30 home visits. During these visits, the volunteers engaged with the residents, explaining the significance of the "Har Ghar Tiranga" campaign and providing guidelines on how to properly hoist the national flag. The volunteers answered all questions the residents had about the campaign.