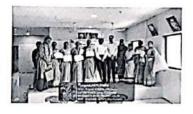

### Brief of the Activity:

As part of the national initiative "Har Ghar Tiranga," 38 NSS volunteers from MGM New Bombay College of Nursing actively participated in taking a pledge to honor and display the Indian national flag in their homes. This initiative is aligned with the broader objective of fostering patriotism and a sense of national pride among citizens, especially the youth. This campaign, launched by the Government of India, aims to encourage citizens to display the national flag in their homes during the Independence Day celebrations, reinforcing the significance of the Tricolor as a symbol of unity and pride. The volunteers gathered to take the solemn pledge, vowing to display the national flag at their residences and promote the campaign within their communities. The pledge emphasized the values of patriotism, respect for the national symbols, and the importance of unity in diversity.