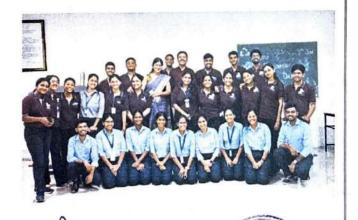

### Brief of the Activity:

As part of the national initiative "Har Ghar Tiranga," 38 NSS volunteers from MGM New Bombay College of Nursing actively participated in taking a pledge to honor and display the Indian national flag in their homes. This initiative is aligned with the broader objective of fostering patriotism and a sense of national pride among citizens, especially the youth. This campaign, launched by the Government of India, aims to encourage citizens to display the national flag in their homes during the Independence Day celebrations, reinforcing the significance of the Tricolor as a symbol of unity and pride. The volunteers gathered to take the solemn pledge, vowing to display the national flag at their residences and promote the campaign within their communities. The pledge emphasized the values of patriotism, respect for the national symbols, and the importance of unity in diversity.