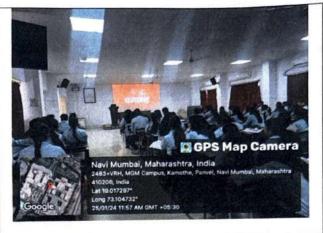

## Report of Activity

Date : 13<sup>th</sup> August 2024

Duration: 1/2 Hour

Name of the activity

: NSS Volunteers Pledge on Har Ghar Tiranga

Organizing Institute

: NSS Unit of MGM New Bombay College of Nursing

Venue

: I Year PBBSc Nursing Classroom

Name of the scheme

: NSS Activity

No. of students participated

: 38

No. of faculties participated

. .

### Brief of the Activity:

As part of the national initiative "Har Ghar Tiranga," 38 NSS volunteers from MGM New Bombay College of Nursing actively participated in taking a pledge to honor and display the Indian national flag in their homes. This initiative is aligned with the broader objective of fostering patriotism and a sense of national pride among citizens, especially the youth. This campaign, launched by the Government of India, aims to encourage citizens to display the national flag in their homes during the Independence Day celebrations, reinforcing the significance of the Tricolor as a symbol of unity and pride. The volunteers gathered to take the solemn pledge, vowing to display the national flag at their residences and promote the campaign within their communities. The pledge emphasized the values of patriotism, respect for the national symbols, and the importance of unity in diversity.