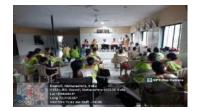

## Report of Activity

Date : 13<sup>th</sup> August 2024

Duration: 1/2 Hour

Name of the activity

: NSS Volunteers Pledge on Har Ghar Tiranga

Organizing Institute

: NSS Unit of MGM New Bombay College of Nursing

Venue

: I Year PBBSc Nursing Classroom

Name of the scheme

: NSS Activity

No. of students participated

: 38

No. of faculties participated

. .

### Brief of the Activity:

As part of the national initiative "Har Ghar Tiranga," 38 NSS volunteers from MGM New Bombay College of Nursing actively participated in taking a pledge to honor and display the Indian national flag in their homes. This initiative is aligned with the broader objective of fostering patriotism and a sense of national pride among citizens, especially the youth. This campaign, launched by the Government of India, aims to encourage citizens to display the national flag in their homes during the Independence Day celebrations, reinforcing the significance of the Tricolor as a symbol of unity and pride. The volunteers gathered to take the solemn pledge, vowing to display the national flag at their residences and promote the campaign within their communities. The pledge emphasized the values of patriotism, respect for the national symbols, and the importance of unity in diversity.