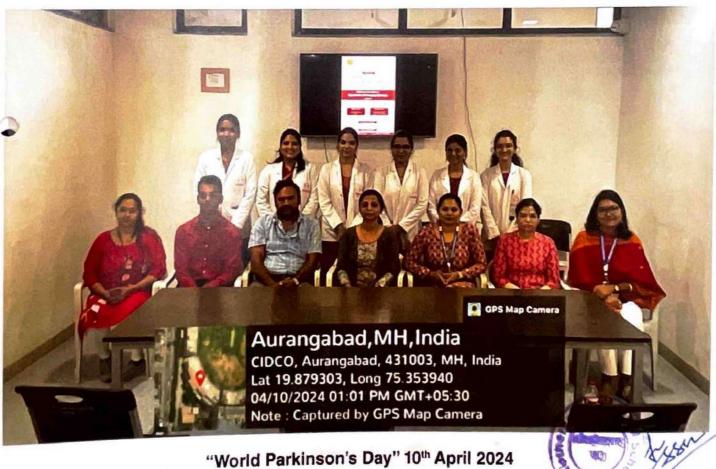

Digital- Poster Ruesentation

Name of the Staff:

| Sr No | Name of Student    | Signature |
|-------|--------------------|-----------|
| 1.    | Roja Chaurasia     | Paris     |
| 2.    | Muskan Byjwani     | Oh        |
| 3.    | Naguer Dishmukh.   | Q.        |
| 4.    | Dipti Shinde.      | Dininda   |
| 5.    | Revorti kanade.    | PIC       |
| 6.    | Ayushi ksnatriya.  | Juni      |
| 7.    | Areangesta stringe | D         |
| 8.    | Shweter Ghodke     | Quele     |
| 9.    | Medha Shrivastava  | 2         |
| 10    | · Sakski Runwal    | Star      |
| 11.   | Pooja Chungade     | -F-       |
| 12.   | Neha Mandlecha     | pela      |
| 00    |                    |           |



MGM School of Physiotherapy Chh. Sambhajinagar



### MGM SCHOOL OF PHYSIOTHERAPY

**AURANGABAD** 







# MGM SCHOOL OF PHYSIOTHERAPY

AURANGABAD







(Deemed to be University u/s 3 of UGC Act, 1956)
Grade 'A++' Accredited by NAAC

### MGM SCHOOL OF PHYSIOTHERAPY

Sector-1, Kamothe, Navi Mumbai - 410209

### **Unity Day**

Date: 31.10.2023

| Preamble            | : | National Unity Day (Rashtriya Ekta Diwas) is celebrated in India on 31st October which marks the birth anniversary of Sardar Vallabhbhai Patel. It was introduced by the Government of India in 2014. In MGM School of Physiotherapy, Navi Mumbai we celebrate this day to imbibe the feeling of brotherhood and unity in the students.                                                                                                                                                                                   |
|------------------