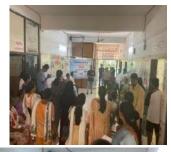

## Report of Activity

Date : 13<sup>th</sup> August 2024

Duration: 1/2 Hour

Name of the activity

: NSS Volunteers Pledge on Har Ghar Tiranga

Organizing Institute

: NSS Unit of MGM New Bombay College of Nursing

Venue

: I Year PBBSc Nursing Classroom

Name of the scheme

: NSS Activity

No. of students participated

: 38

No. of faculties participated

. .

### Brief of the Activity:

As part of the national initiative "Har Ghar Tiranga," 38 NSS volunteers from MGM New Bombay College of Nursing actively participated in taking a pledge to honor and display the Indian national flag in their homes. This initiative is aligned with the broader objective of fostering patriotism and a sense of national pride among citizens, especially the youth. This campaign, launched by the Government of India, aims to encourage citizens to display the national flag in their homes during the Independence Day celebrations, reinforcing the significance of the Tricolor as a symbol of unity and pride. The volunteers gathered to take the solemn pledge, vowing to display the national flag at their residences and promote the campaign within their communities. The pledge emphasized the values of patriotism, respect for the national symbols, and the importance of unity in diversity.