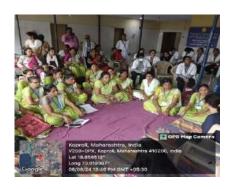

## Report of Activity

Date : 13<sup>th</sup> August 2024

Duration: 1/2 Hour

Name of the activity

: NSS Volunteers Pledge on Har Ghar Tiranga

Organizing Institute

: NSS Unit of MGM New Bombay College of Nursing

Venue

: I Year PBBSc Nursing Classroom

Name of the scheme

: NSS Activity

No. of students participated

: 38

No. of faculties participated

. .

### Brief of the Activity:

As part of the national initiative "Har Ghar Tiranga," 38 NSS volunteers from MGM New Bombay College of Nursing actively participated in taking a pledge to honor and display the Indian national flag in their homes. This initiative is aligned with the broader objective of fostering patriotism and a sense of national pride among citizens, especially the youth. This campaign, launched by the Government of India, aims to encourage citizens to display the national flag in their homes during the Independence Day celebrations, reinforcing the significance of the Tricolor as a symbol of unity and pride. The volunteers gathered to take the solemn pledge, vowing to display the national flag at their residences and promote the campaign within their communities. The pledge emphasized the values of patriotism, respect for the national symbols, and the importance of unity in diversity.