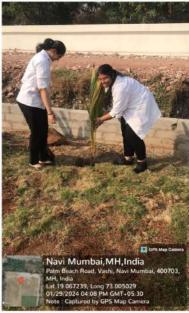

### **Brief of the Activity:**

The "Har Ghar Tiranga" initiative, part of the Azadi Ka Amrit Mahotsav, seeks to inspire every citizen to hoist the national flag at their homes, promoting a sense of unity and patriotism. This report details the home visit campaign conducted by six NSS volunteers, who visited five houses each during the week to raise awareness about this initiative. Each of the six volunteers visited five houses in their assigned areas, making a total of 30 home visits. During these visits, the volunteers engaged with the residents, explaining the significance of the "Har Ghar Tiranga" campaign and providing guidelines on how to properly hoist the national flag. The volunteers answered all questions the residents had about the campaign.