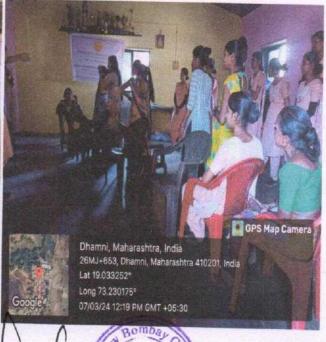

## Report of Activity

Date : 13<sup>th</sup> August 2024

Duration: 1/2 Hour

Name of the activity

: NSS Volunteers Pledge on Har Ghar Tiranga

Organizing Institute

: NSS Unit of MGM New Bombay College of Nursing

Venue

: I Year PBBSc Nursing Classroom

Name of the scheme

: NSS Activity

No. of students participated

: 38

No. of faculties participated

. .

### Brief of the Activity:

As part of the national initiative "Har Ghar Tiranga," 38 NSS volunteers from MGM New Bombay College of Nursing actively participated in taking a pledge to honor and display the Indian national flag in their homes. This initiative is aligned with the broader objective of fostering patriotism and a sense of national pride among citizens, especially the youth. This campaign, launched by the Government of India, aims to encourage citizens to display the national flag in their homes during the Independence Day celebrations, reinforcing the significance of the Tricolor as a symbol of unity and pride. The volunteers gathered to take the solemn pledge, vowing to display the national flag at their residences and promote the campaign within their communities. The pledge emphasized the values of patriotism, respect for the national symbols, and the importance of unity in diversity.