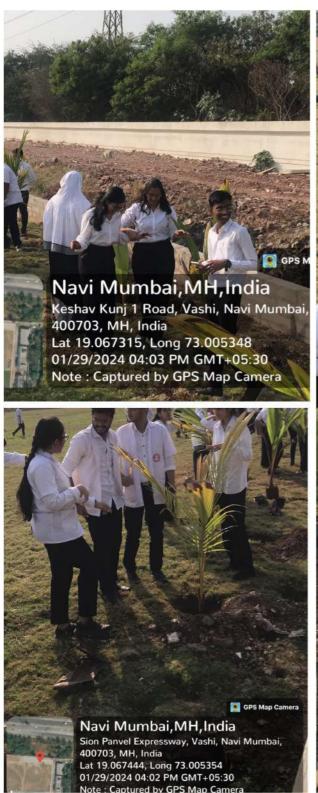

me at MGM Medical College Vashi was a resounding success. The active involvement of 100 MBBS students in planting 50 saplings, encouraged by the Dean and other faculty members, highlights the commitment of the college towards sustainability and environmental awareness. By naming their trees, the students developed a personal connection and sense of responsibility towards the environment, ensuring the long-term care and well-being of the planted trees. Such initiatives serve as valuable stepping stones towards creating a greener and healthier campus environment, while also nurturing a generation of healthcare professionals who are conscious of their role in environmental conservation.

x Milcamm

PROFESSOR & HEAD

Department of Community Medicine

MGM Medical College,

Machi Navi Mumbai







Lat 19.067448, Long 73.005334

01/29/2024 04:02 PM GMT+05:30

Note: Captured by GPS Map Came



Navi Mumbai, MH, India Keshav Kunj 1 Road, Vashi, Navi M 400703, MH, India Lat 19.067376, Long 73.005424 01/29/2024 04:01 PM GMT+05:30 Note: Captured by GPS Map Came



Navi Mumbai, MH, I Keshav Kunj 1 Road, Vashi, N 400703, MH, India Lat 19.067320, Long 73.005 01/29/2024 04:01 PM GMT-



Palm Beach Road, Vashi, Navi MH, India Lat 19.067168, Long 73.0046 01/29/2024 04:12 PM GMT+0 Note: Captured by GPS Map



Palm Beach Road, Vashi, Nav MH, India Lat 19.067344, Long 73.0048

01/29/2024 04:11 PM GMT+



Navi Mumbai, MH, I Palm Beach Road, Vashi, Nav MH, India Lat 19.067351, Long 73.0048 01/29/2024 04:11 PM GMT+









Palm Beach Road, Vashi, Navi Mumbai, MH, India

Lat 19.067320, Long 73.004