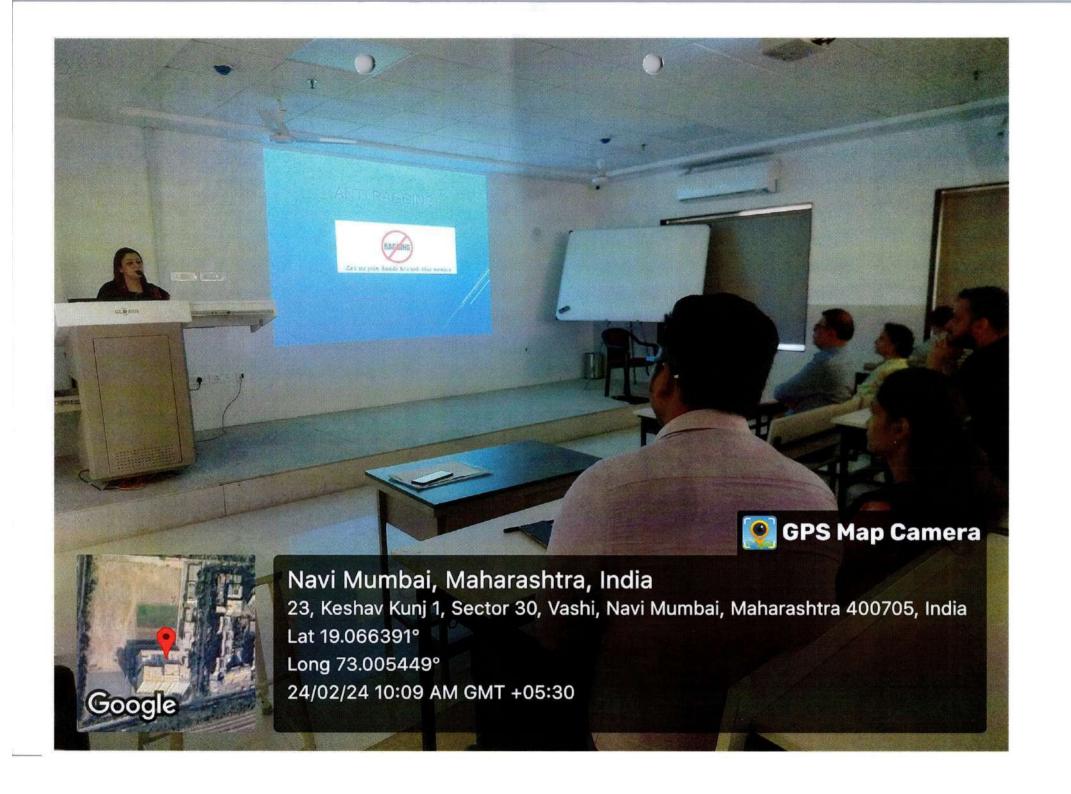

|
| 2.            | Sansknutt Zala         | SD Zala         |
| 3.            | Liz Gonsalves          | less            |
| 4.            | Renuka R Nair          | Benuka          |
| 5.            | Saima Lashkar          | Safa            |
| 6             | Avani More             | dvan.           |
| 7.            | Aditi Masavkar         | A D             |
| 8.            | Koutarki N. Mhatre     | Kula            |
| 9.            | Shruyas Ravindra Vaity | Skilaity        |
| 10            | Vishay Jain            | Am              |
|               | *                      | Pena Sina 24 24 |
|               |                        |                 |
|               |                        |                 |
|               |                        |                 |









अपूर्व चन्द्रा, भा.प्र.से. सचिव APURVA CHANDRA, IAS Secretary



भारत सरकार स्वास्थ्य एवं परिवार कल्याण विभाग स्वास्थ्य एवं परिवार कल्याण मंत्रालय Government of India

Department of Health and Family Welfare
Ministry of Health and Family Welfare
D.O. No. IM 12016/01/2024-NBTC/BTS

16-5-2024

आज़ादी<sub>का</sub> अमृत महोत्सव

Subject:

World Blood Donor Day on 14th June, 2024.

Dear Secretary

World Blood Donor Day is a global celebration held annually on the 14th of June to express gratitude to blood donors for their selfless act of saving lives through voluntary blood donation. This day serves as a reminder of the critical need for regular non-remunerated voluntary blood donations and aims to raise awareness about the life-saving impact of these donations.

2. World Blood Donor Da