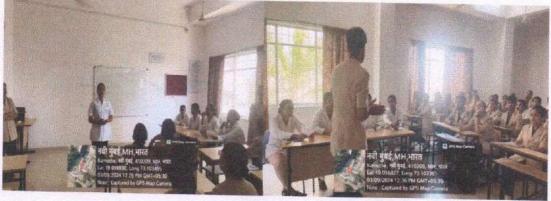

## Report of Activity

Date : 13<sup>th</sup> August 2024

Duration: 1/2 Hour

Name of the activity

: NSS Volunteers Pledge on Har Ghar Tiranga

Organizing Institute

: NSS Unit of MGM New Bombay College of Nursing

Venue

: I Year PBBSc Nursing Classroom

Name of the scheme

: NSS Activity

No. of students participated

: 38

No. of faculties participated

. .

### Brief of the Activity:

As part of the national initiative "Har Ghar Tiranga," 38 NSS volunteers from MGM New Bombay College of Nursing actively participated in taking a pledge to honor and display the Indian national flag in their homes. This initiative is aligned with the broader objective of fostering patriotism and a sense of national pride among citizens, especially the youth. This campaign, launched by the Government of India, aims to encourage citizens to display the national flag in their homes during the Independence Day celebrations, reinforcing the significance of the Tricolor as a symbol of unity and pride. The volunteers gathered to take the solemn pledge, vowing to display the national flag at their residences and promote the campaign within their communities. The pledge emphasized the values of patriotism, respect for the national symbols, and the importance of unity in diversity.