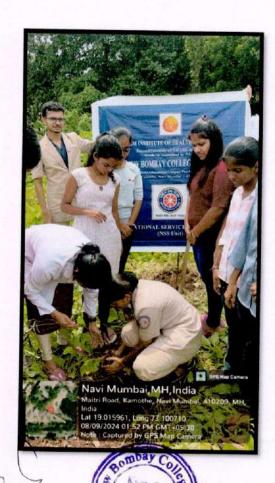

### Brief of the Activity:

As part of the national initiative "Har Ghar Tiranga," 38 NSS volunteers from MGM New Bombay College of Nursing actively participated in taking a pledge to honor and display the Indian national flag in their homes. This initiative is aligned with the broader objective of fostering patriotism and a sense of national pride among citizens, especially the youth. This campaign, launched by the Government of India, aims to encourage citizens to display the national flag in their homes during the Independence Day celebrations, reinforcing the significance of the Tricolor as a symbol of unity and pride. The volunteers gathered to take the solemn pledge, vowing to display the national flag at their residences and promote the campaign within their communities. The pledge emphasized the values of patriotism, respect for the national symbols, and the importance of unity in diversity.