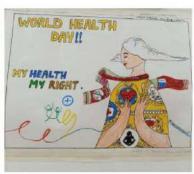

on and WHO Day celebration was concluded by Thanks giving by Dr Balkrishna Adsul to all the PHC staff specially THO and Medical Officers of PHC, staff of Medicine, Pediatrics, Opthalmology, Dermatology and Orthopaedics Department for attending the camp. And thanked Dr Sudhir Raghuvanshi for being actively involved in the program.

# Welcome of Guests and MOs:

# Prize Distribution:













Dr. Uzma Shaikh Assistant Professor Department of Community Medicine Dr. Kiran Keny Assistant Professor Department of Community Medicine

Dr. Balkrishna Adsul Professor & Head,

Department of Community Medicine

PROFESSOR & HEAD

Department of Community Medicine
MGM Medical College.
Vashi, Navi Mumbai



PRIZE DISTRIBUTION FOR ESSAY & POSTER COMPETITION ON OCCASION OF WORLD HEALTH DAY 2024



















MGM Medical College, Vashi, Navi Mumbai Sector-30, Vashi, Navi Mumbai – 400703

MGM/MCV/CM/92\_/2024

Date: 05.06.2024

e

To, The Dean, MGM Medical College, Vashi, Navi Mumbai 400 703

Subject: Permission for starting Internship Training Programme of FMG Interns from 5th June, 2024.

Respected Madam,

As per above mentioned subject Department of Community Medicine has received list of 8 FMG Interns on 4th June. 2024.

All FMG Interns has reported on 4th June, 2024 at 3:30 PM to the Department of Community Medicine.

Requesting to your permission to start Internship Training Programme of FMG Interns from 5<sup>th</sup> June, 2024 as per the FMG Interns guidelines of National Medical Council.

Thanking You,

Dr. Balkrishna Adsul,

Prof.& Head,

Department of Community Medicine,

M