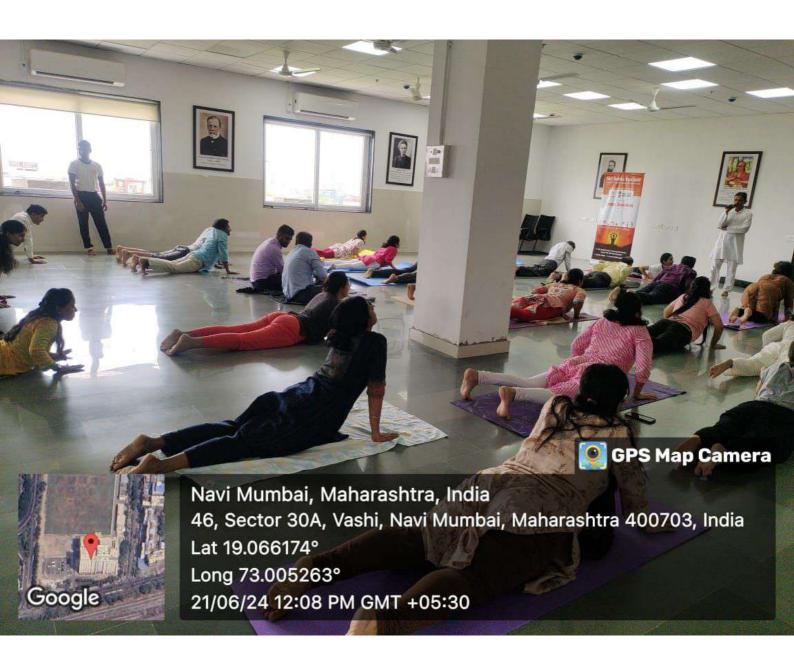

ind, and spirit. The NSS volunteers gathered together for Yoga session at the Marine Drive, Mumbai. Approximately 40 students from MGM School of Biomedical Sciences attended the event. The event was also attended by many residents of Mumbai along with various other organisations such as Heartfulness Institute, Tapas club of Pillai college and Aarambh, MGMIHS. The chief guest for the program were Hon. Chief Minister of Maharashta, Mr. Eknath Shinde and Mr. Jackie Shroff, the legendary known actor of the Bollywood.

Report Prepared by: Ms. Tanika Chaturvedi, NSS APO, MGM School of Biomedical Sciences, Kamothe, NM

Verified by- Dr. Neelam Yeram (NSS PO, MGMSBS, Navi Mumbai)

Director

MGM School of Biomedical Sciences MGM Institute of Health Sciences Kamothe, Navi Mumbai- 410 209, India











#### MGM Medical College, Vashi, Navi Mumbai

Sector-30, Vashi, Navi Mumbai - 400703

E-mail: mgmmcvashinm@gmail.com; Website: www.mgmmcvashi.in

#### Department of Physiology

MGM/MC-Vashi/Phys/46/2024

Date- 18/06/2024

To,

Mr. Ravindra Jadhav,

Branch Sanchalak,

Shri Ambika Yoga Kutir

CBD Belapur, Navi Mumbai

Subject: Invitation for conducting yoga session on International Yoga Day

Respected Sir,

Greeting from the Department of Physiology, MGM Medical College, Vashi, Navi Mumbai. We are writing to extend a warm Invitation to Shri Ambika Yoga Kutir to conduct yoga sessions for our faculty members at MGM Medical College, Vashi, Navi Mumbai. We request your esteemed institution to conduct yoga sessions at our premises. We would greatly appreciate if you could assign a skilled a