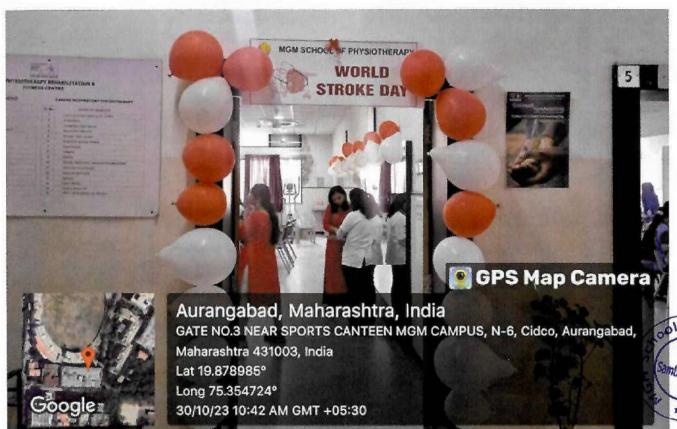

# 7.1.11: Institution celebrates / organizes national and international commemorative days, events and festivals AQAR 2023-24

| Sr.<br>No. | Name of the activity       |
|------------|----------------------------|
| 1          | Independance day           |
| 2          | World Environment day      |
| 3          | Fit India Week             |
| 4          | Voters Awarness            |
| 5          | National Science Day       |
| 6          | Women's day                |
| 7          | World Cerebral Palsy day   |
| 8          | Diwali celebration         |
| 9          | Constitutional Day         |
| 10         | Cultural Day               |
| 11         | Hindi Day                  |
| 12         | International Yoga Day     |
| 13         | Teachers day               |
| 14         | Marathi Rajya Bhasha diwas |
| 15         | World Pathology Day        |
| 16         | World stroke day           |
| 17         | World Cancer Day           |
| 18         | World Heart Day            |