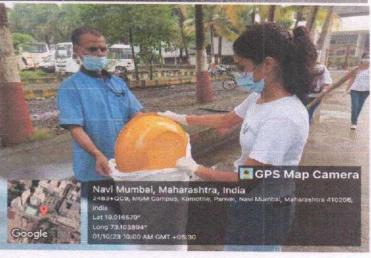

### Brief of the Activity:

As part of the national initiative "Har Ghar Tiranga," 38 NSS volunteers from MGM New Bombay College of Nursing actively participated in taking a pledge to honor and display the Indian national flag in their homes. This initiative is aligned with the broader objective of fostering patriotism and a sense of national pride among citizens, especially the youth. This campaign, launched by the Government of India, aims to encourage citizens to display the national flag in their homes during the Independence Day celebrations, reinforcing the significance of the Tricolor as a symbol of unity and pride. The volunteers gathered to take the solemn pledge, vowing to display the national flag at their residences and promote the campaign within their communities. The pledge emphasized the values of patriotism, respect for the national symbols, and the importance of unity in diversity.