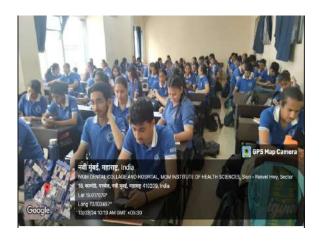

## Report of Activity

Date : 13<sup>th</sup> August 2024

Duration: 1/2 Hour

Name of the activity

: NSS Volunteers Pledge on Har Ghar Tiranga

Organizing Institute

: NSS Unit of MGM New Bombay College of Nursing

Venue

: I Year PBBSc Nursing Classroom

Name of the scheme

: NSS Activity

No. of students participated

: 38

No. of faculties participated

. .

### Brief of the Activity:

As part of the national initiative "Har Ghar Tiranga," 38 NSS volunteers from MGM New Bombay College of Nursing actively participated in taking a pledge to honor and display the Indian national flag in their homes. This initiative is aligned with the broader objective of fostering patriotism and a sense of national pride among citizens, especially the youth. This campaign, launched by the Government of India, aims to encourage citizens to display the national flag in their homes during the Independence Day celebrations, reinforcing the significance of the Tricolor as a symbol of unity and pride. The volunteers gathered to take the solemn pledge, vowing to display the national flag at their residences and promote the campaign within their communities. The pledge emphasized the values of patriotism, respect for the national symbols, and the importance of unity in diversity.