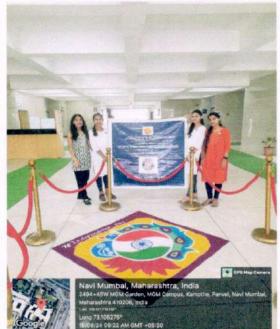

### **CIRCULAR**

As a part of 78<sup>th</sup> Independence Day Celebration Har Ghar Tiranga campaign, following activities are organized by NSS Unit of MGM New Bombay College of Nursing from 13.08.2014 to 15.08.2024:

- Activity 1: NSS Volunteers Pledge on Har Ghar Tiranga on 13.08.2024
- Activity 2: Encourage citizens to hoist National Flag of India in their homes
- Activity 3: NSS Volunteers visiting households in their areas to aware and popularize about Har Ghar Tiranga programme
- Activity 4: Tiranga rallies with NSS Volunteers from all NSS Units

### Brief of the Activity:

As part of the national initiative "Har Ghar Tiranga," 38 NSS volunteers from MGM New Bombay College of Nursing actively participated in taking a pledge to honor and display the Indian national flag in their homes. This initiative is aligned with the broader objective of fostering patriotism and a sense of national pride among citizens, especially the youth. This campaign, launched by the Government of India, aims to encourage citizens to display the national flag in their homes during the Independence Day celebrations, reinforcing the significance of the Tricolor as a symbol of unity and pride. The volunteers gathered to take the solemn pledge, vowing to display the national flag at their residences and promote the campaign within their communities. The pledge emphasized the values of patriotism, respect for the national symbols, and the importance of unity in diversity.