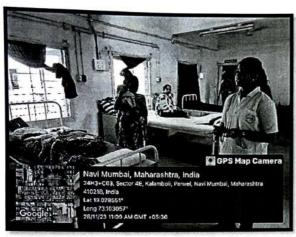

## Report of Activity

Date : 13<sup>th</sup> August 2024

Duration: 1/2 Hour

Name of the activity

: NSS Volunteers Pledge on Har Ghar Tiranga

Organizing Institute

: NSS Unit of MGM New Bombay College of Nursing

Venue

: I Year PBBSc Nursing Classroom

Name of the scheme

: NSS Activity

No. of students participated

: 38

No. of faculties participated

. .

### Brief of the Activity:

As part of the national initiative "Har Ghar Tiranga," 38 NSS volunteers from MGM New Bombay College of Nursing actively participated in taking a pledge to honor and display the Indian national flag in their homes. This initiative is aligned with the broader objective of fostering patriotism and a sense of national pride among citizens, especially the youth. This campaign, launched by the Government of India, aims to encourage citizens to display the national flag in their homes during the Independence Day celebrations, reinforcing the significance of the Tricolor as a symbol of unity and pride. The volunteers gathered to take the solemn pledge, vowing to display the national flag at their residences and promote the campaign within their communities. The pledge emphasized the values of patriotism, respect for the national symbols, and the importance of unity in diversity.