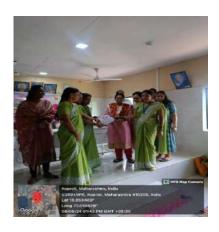

## Report of Activity

Date : 13<sup>th</sup> August 2024

Duration: 1/2 Hour

Name of the activity

: NSS Volunteers Pledge on Har Ghar Tiranga

Organizing Institute

: NSS Unit of MGM New Bombay College of Nursing

Venue

: I Year PBBSc Nursing Classroom

Name of the scheme

: NSS Activity

No. of students participated

: 38

No. of faculties participated

. .

### Brief of the Activity:

As part of the national initiative "Har Ghar Tiranga," 38 NSS volunteers from MGM New Bombay College of Nursing actively participated in taking a pledge to honor and display the Indian national flag in their homes. This initiative is aligned with the broader objective of fostering patriotism and a sense of national pride among citizens, especially the youth. This campaign, launched by the Government of India, aims to encourage citizens to display the national flag in their homes during the Independence Day celebrations, reinforcing the significance of the Tricolor as a symbol of unity and pride. The volunteers gathered to take the solemn pledge, vowing to display the national flag at their residences and promote the campaign within their communities. The pledge emphasized the values of patriotism, respect for the national symbols, and the importance of unity in diversity.