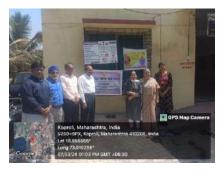

## Report of Activity

Date : 13<sup>th</sup> August 2024

Duration: 1/2 Hour

Name of the activity

: NSS Volunteers Pledge on Har Ghar Tiranga

Organizing Institute

: NSS Unit of MGM New Bombay College of Nursing

Venue

: I Year PBBSc Nursing Classroom

Name of the scheme

: NSS Activity

No. of students participated

: 38

No. of faculties participated

. .

### Brief of the Activity:

As part of the national initiative "Har Ghar Tiranga," 38 NSS volunteers from MGM New Bombay College of Nursing actively participated in taking a pledge to honor and display the Indian national flag in their homes. This initiative is aligned with the broader objective of fostering patriotism and a sense of national pride among citizens, especially the youth. This campaign, launched by the Government of India, aims to encourage citizens to display the national flag in their homes during the Independence Day celebrations, reinforcing the significance of the Tricolor as a symbol of unity and pride. The volunteers gathered to take the solemn pledge, vowing to display the national flag at their residences and promote the campaign within their communities. The pledge emphasized the values of patriotism, respect for the national symbols, and the importance of unity in diversity.