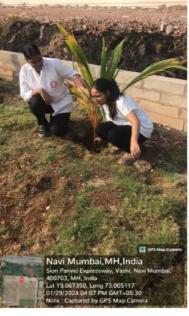

### **Brief of the Activity:**

The "Har Ghar Tiranga" initiative, part of the Azadi Ka Amrit Mahotsav, seeks to inspire every citizen to hoist the national flag at their homes, promoting a sense of unity and patriotism. This report details the home visit campaign conducted by six NSS volunteers, who visited five houses each during the week to raise awareness about this initiative. Each of the six volunteers visited five houses in their assigned areas, making a total of 30 home visits. During these visits, the volunteers engaged with the residents, explaining the significance of the "Har Ghar Tiranga" campaign and providing guidelines on how to properly hoist the national flag. The volunteers answered all questions the residents had about the campaign.