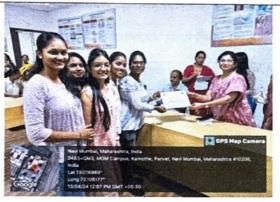

## Report of Activity

Date : 13<sup>th</sup> August 2024

Duration: 1/2 Hour

Name of the activity

: NSS Volunteers Pledge on Har Ghar Tiranga

Organizing Institute

: NSS Unit of MGM New Bombay College of Nursing

Venue

: I Year PBBSc Nursing Classroom

Name of the scheme

: NSS Activity

No. of students participated

: 38

No. of faculties participated

. .

### Brief of the Activity:

As part of the national initiative "Har Ghar Tiranga," 38 NSS volunteers from MGM New Bombay College of Nursing actively participated in taking a pledge to honor and display the Indian national flag in their homes. This initiative is aligned with the broader objective of fostering patriotism and a sense of national pride among citizens, especially the youth. This campaign, launched by the Government of India, aims to encourage citizens to display the national flag in their homes during the Independence Day celebrations, reinforcing the significance of the Tricolor as a symbol of unity and pride. The volunteers gathered to take the solemn pledge, vowing to display the national flag at their residences and promote the campaign within their communities. The pledge emphasized the values of patriotism, respect for the national symbols, and the importance of unity in diversity.