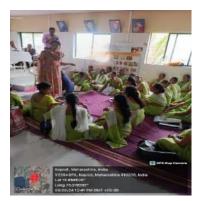

## Report of Activity

Date : 13<sup>th</sup> August 2024

Duration: 1/2 Hour

Name of the activity

: NSS Volunteers Pledge on Har Ghar Tiranga

Organizing Institute

: NSS Unit of MGM New Bombay College of Nursing

Venue

: I Year PBBSc Nursing Classroom

Name of the scheme

: NSS Activity

No. of students participated

: 38

No. of faculties participated

. .

### Brief of the Activity:

As part of the national initiative "Har Ghar Tiranga," 38 NSS volunteers from MGM New Bombay College of Nursing actively participated in taking a pledge to honor and display the Indian national flag in their homes. This initiative is aligned with the broader objective of fostering patriotism and a sense of national pride among citizens, especially the youth. This campaign, launched by the Government of India, aims to encourage citizens to display the national flag in their homes during the Independence Day celebrations, reinforcing the significance of the Tricolor as a symbol of unity and pride. The volunteers gathered to take the solemn pledge, vowing to display the national flag at their residences and promote the campaign within their communities. The pledge emphasized the values of patriotism, respect for the national symbols, and the importance of unity in diversity.