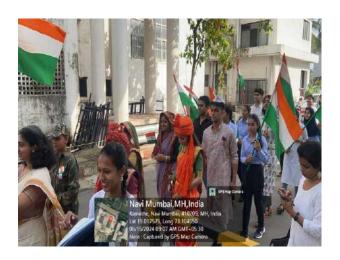

- Activity 1: NSS Volunteers Pledge on Har Ghar Tiranga on 13.08.2024
- Activity 2: Encourage citizens to hoist National Flag of India in their homes
- Activity 3: NSS Volunteers visiting households in their areas to aware and popularize about Har Ghar Tiranga programme
- Activity 4: Tiranga rallies with NSS Volunteers from all NSS Units

### Brief of the Activity:

As part of the national initiative "Har Ghar Tiranga," 38 NSS volunteers from MGM New Bombay College of Nursing actively participated in taking a pledge to honor and display the Indian national flag in their homes. This initiative is aligned with the broader objective of fostering patriotism and a sense of national pride among citizens, especially the youth. This campaign, launched by the Government of India, aims to encourage citizens to display the national flag in their homes during the Independence Day celebrations, reinforcing the significance of the Tricolor as a symbol of unity and pride. The volunteers gathered to take the solemn pledge, vowing to display the national flag at their residences and promote the campaign within their communities. The pledge emphasized the values of patriotism, respect for the national symbols, and the importance of unity in diversity.