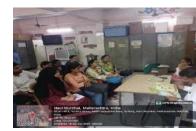

## Report of Activity

Date : 13<sup>th</sup> August 2024

Duration: 1/2 Hour

Name of the activity

: NSS Volunteers Pledge on Har Ghar Tiranga

Organizing Institute

: NSS Unit of MGM New Bombay College of Nursing

Venue

: I Year PBBSc Nursing Classroom

Name of the scheme

: NSS Activity

No. of students participated

: 38

No. of faculties participated

. .

### Brief of the Activity:

As part of the national initiative "Har Ghar Tiranga," 38 NSS volunteers from MGM New Bombay College of Nursing actively participated in taking a pledge to honor and display the Indian national flag in their homes. This initiative is aligned with the broader objective of fostering patriotism and a sense of national pride among citizens, especially the youth. This campaign, launched by the Government of India, aims to encourage citizens to display the national flag in their homes during the Independence Day celebrations, reinforcing the significance of the Tricolor as a symbol of unity and pride. The volunteers gathered to take the solemn pledge, vowing to display the national flag at their residences and promote the campaign within their communities. The pledge emphasized the values of patriotism, respect for the national symbols, and the importance of unity in diversity.