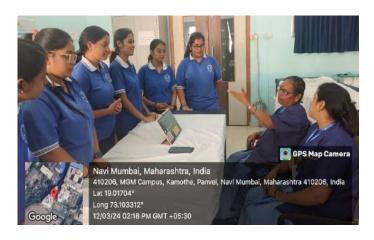

## Report of Activity

Date : 13<sup>th</sup> August 2024

Duration: 1/2 Hour

Name of the activity

: NSS Volunteers Pledge on Har Ghar Tiranga

Organizing Institute

: NSS Unit of MGM New Bombay College of Nursing

Venue

: I Year PBBSc Nursing Classroom

Name of the scheme

: NSS Activity

No. of students participated

: 38

No. of faculties participated

. .

### Brief of the Activity:

As part of the national initiative "Har Ghar Tiranga," 38 NSS volunteers from MGM New Bombay College of Nursing actively participated in taking a pledge to honor and display the Indian national flag in their homes. This initiative is aligned with the broader objective of fostering patriotism and a sense of national pride among citizens, especially the youth. This campaign, launched by the Government of India, aims to encourage citizens to display the national flag in their homes during the Independence Day celebrations, reinforcing the significance of the Tricolor as a symbol of unity and pride. The volunteers gathered to take the solemn pledge, vowing to display the national flag at their residences and promote the campaign within their communities. The pledge emphasized the values of patriotism, respect for the national symbols, and the importance of unity in diversity.