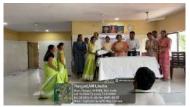

### Brief of the Activity:

As part of the national initiative "Har Ghar Tiranga," 38 NSS volunteers from MGM New Bombay College of Nursing actively participated in taking a pledge to honor and display the Indian national flag in their homes. This initiative is aligned with the broader objective of fostering patriotism and a sense of national pride among citizens, especially the youth. This campaign, launched by the Government of India, aims to encourage citizens to display the national flag in their homes during the Independence Day celebrations, reinforcing the significance of the Tricolor as a symbol of unity and pride. The volunteers gathered to take the solemn pledge, vowing to display the national flag at their residences and promote the campaign within their communities. The pledge emphasized the values of patriotism, respect for the national symbols, and the importance of unity in diversity.