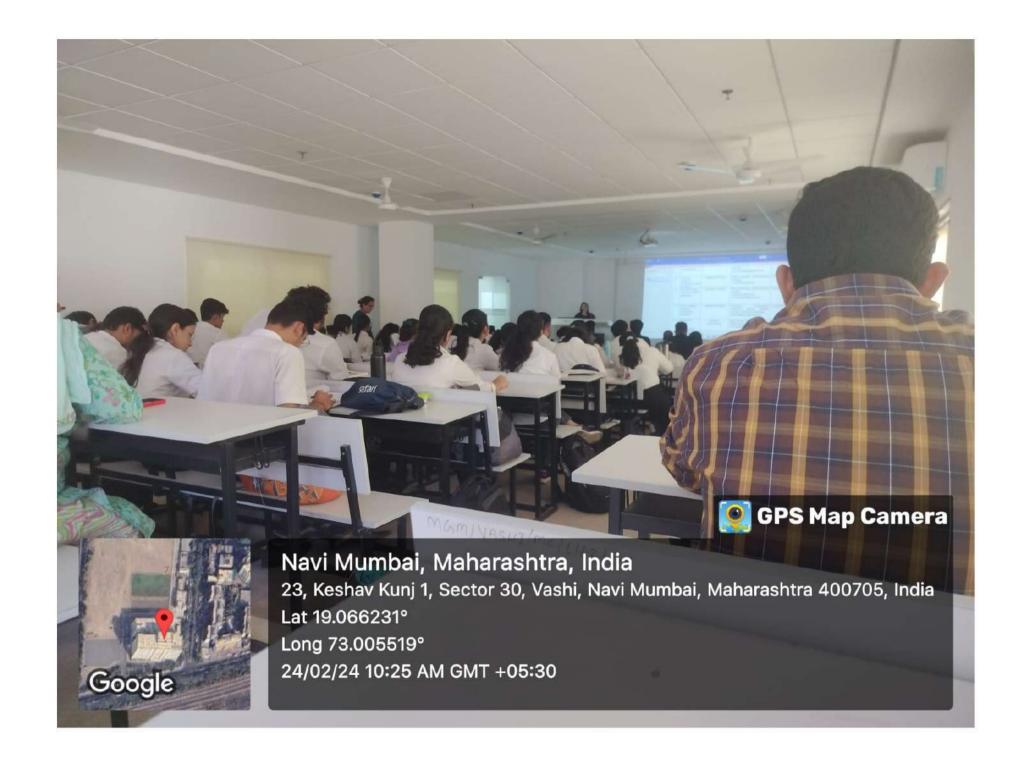

## Report of Activity

Date : 13<sup>th</sup> August 2024

Duration: 1/2 Hour

Name of the activity

: NSS Volunteers Pledge on Har Ghar Tiranga

Organizing Institute

: NSS Unit of MGM New Bombay College of Nursing

Venue

: I Year PBBSc Nursing Classroom

Name of the scheme

: NSS Activity

No. of students participated

: 38

No. of faculties participated

. .

### Brief of the Activity:

As part of the national initiative "Har Ghar Tiranga," 38 NSS volunteers from MGM New Bombay College of Nursing actively participated in taking a pledge to honor and display the Indian national flag in their homes. This initiative is aligned with the broader objective of fostering patriotism and a sense of national pride among citizens, especially the youth. This campaign, launched by the Government of India, aims to encourage citizens to display the national flag in their homes during the Independence Day celebrations, reinforcing the significance of the Tricolor as a symbol of unity and pride. The volunteers gathered to take the solemn pledge, vowing to display the national flag at their residences and promote the campaign within their communities. The pledge emphasized the values of patriotism, respect for the national symbols, and the importance of unity in diversity.