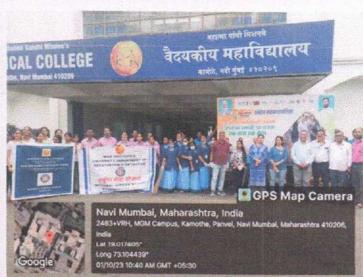

## Report of Activity

Date : 13<sup>th</sup> August 2024

Duration: 1/2 Hour

Name of the activity

: NSS Volunteers Pledge on Har Ghar Tiranga

Organizing Institute

: NSS Unit of MGM New Bombay College of Nursing

Venue

: I Year PBBSc Nursing Classroom

Name of the scheme

: NSS Activity

No. of students participated

: 38

No. of faculties participated

. .

### Brief of the Activity:

As part of the national initiative "Har Ghar Tiranga," 38 NSS volunteers from MGM New Bombay College of Nursing actively participated in taking a pledge to honor and display the Indian national flag in their homes. This initiative is aligned with the broader objective of fostering patriotism and a sense of national pride among citizens, especially the youth. This campaign, launched by the Government of India, aims to encourage citizens to display the national flag in their homes during the Independence Day celebrations, reinforcing the significance of the Tricolor as a symbol of unity and pride. The volunteers gathered to take the solemn pledge, vowing to display the national flag at their residences and promote the campaign within their communities. The pledge emphasized the values of patriotism, respect for the national symbols, and the importance of unity in diversity.