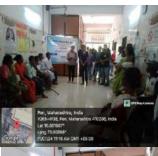

## Report of Activity

Date : 13<sup>th</sup> August 2024

Duration: 1/2 Hour

Name of the activity

: NSS Volunteers Pledge on Har Ghar Tiranga

Organizing Institute

: NSS Unit of MGM New Bombay College of Nursing

Venue

: I Year PBBSc Nursing Classroom

Name of the scheme

: NSS Activity

No. of students participated

: 38

No. of faculties participated

. .

### Brief of the Activity:

As part of the national initiative "Har Ghar Tiranga," 38 NSS volunteers from MGM New Bombay College of Nursing actively participated in taking a pledge to honor and display the Indian national flag in their homes. This initiative is aligned with the broader objective of fostering patriotism and a sense of national pride among citizens, especially the youth. This campaign, launched by the Government of India, aims to encourage citizens to display the national flag in their homes during the Independence Day celebrations, reinforcing the significance of the Tricolor as a symbol of unity and pride. The volunteers gathered to take the solemn pledge, vowing to display the national flag at their residences and promote the campaign within their communities. The pledge emphasized the values of patriotism, respect for the national symbols, and the importance of unity in diversity.