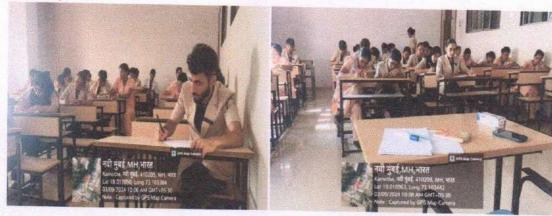

## Report of Activity

Date : 13<sup>th</sup> August 2024

Duration: 1/2 Hour

Name of the activity

: NSS Volunteers Pledge on Har Ghar Tiranga

Organizing Institute

: NSS Unit of MGM New Bombay College of Nursing

Venue

: I Year PBBSc Nursing Classroom

Name of the scheme

: NSS Activity

No. of students participated

: 38

No. of faculties participated

. .

### Brief of the Activity:

As part of the national initiative "Har Ghar Tiranga," 38 NSS volunteers from MGM New Bombay College of Nursing actively participated in taking a pledge to honor and display the Indian national flag in their homes. This initiative is aligned with the broader objective of fostering patriotism and a sense of national pride among citizens, especially the youth. This campaign, launched by the Government of India, aims to encourage citizens to display the national flag in their homes during the Independence Day celebrations, reinforcing the significance of the Tricolor as a symbol of unity and pride. The volunteers gathered to take the solemn pledge, vowing to display the national flag at their residences and promote the campaign within their communities. The pledge emphasized the values of patriotism, respect for the national symbols, and the importance of unity in diversity.