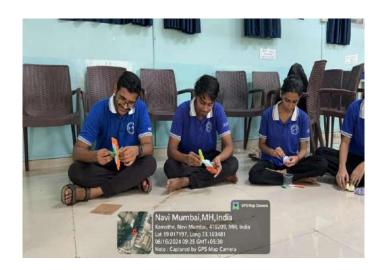

## Report of Activity

Date : 13<sup>th</sup> August 2024

Duration: 1/2 Hour

Name of the activity

: NSS Volunteers Pledge on Har Ghar Tiranga

Organizing Institute

: NSS Unit of MGM New Bombay College of Nursing

Venue

: I Year PBBSc Nursing Classroom

Name of the scheme

: NSS Activity

No. of students participated

: 38

No. of faculties participated

. .

### Brief of the Activity:

As part of the national initiative "Har Ghar Tiranga," 38 NSS volunteers from MGM New Bombay College of Nursing actively participated in taking a pledge to honor and display the Indian national flag in their homes. This initiative is aligned with the broader objective of fostering patriotism and a sense of national pride among citizens, especially the youth. This campaign, launched by the Government of India, aims to encourage citizens to display the national flag in their homes during the Independence Day celebrations, reinforcing the significance of the Tricolor as a symbol of unity and pride. The volunteers gathered to take the solemn pledge, vowing to display the national flag at their residences and promote the campaign within their communities. The pledge emphasized the values of patriotism, respect for the national symbols, and the importance of unity in diversity.