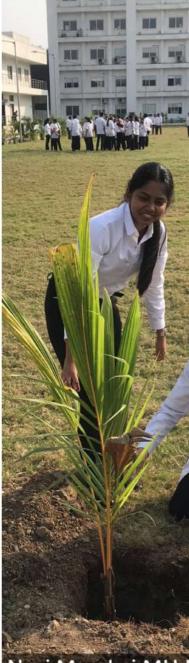

s. By naming their trees, the students developed a personal connection and sense of responsibility towards the environment, ensuring the long-term care and well-being of the planted trees. Such initiatives serve as valuable stepping stones towards creating a greener and healthier campus environment, while also nurturing a generation of healthcare professionals who are conscious of their role in environmental conservation.

x Milcamm

PROFESSOR & HEAD

Department of Community Medicine

MGM Medical College,

Machi Navi Mumbai







Lat 19.067448, Long 73.005334

01/29/2024 04:02 PM GMT+05:30

Note: Captured by GPS Map Came



Navi Mumbai, MH, India Keshav Kunj 1 Road, Vashi, Navi M 400703, MH, India Lat 19.067376, Long 73.005424 01/29/2024 04:01 PM GMT+05:30 Note: Captured by GPS Map Came



Navi Mumbai, MH, I Keshav Kunj 1 Road, Vashi, N 400703, MH, India Lat 19.067320, Long 73.005 01/29/2024 04:01 PM GMT-



Palm Beach Road, Vashi, Navi MH, India Lat 19.067168, Long 73.0046 01/29/2024 04:12 PM GMT+0 Note: Captured by GPS Map



Palm Beach Road, Vashi, Nav MH, India Lat 19.067344, Long 73.0048

01/29/2024 04:11 PM GMT+



Navi Mumbai, MH, I Palm Beach Road, Vashi, Nav MH, India Lat 19.067351, Long 73.0048 01/29/2024 04:11 PM GMT+









Palm Beach Road, Vashi, Navi Mumbai, MH, India

Lat 19.067320, Long 73.004965 01/29/2024 04:10 PM GMT+05:30 Note: Captured by GPS Map Camera































Sion Panvel Expressway, Vash 400703, MH, India Lat 19.067456, Long 73.0053 01/29/2024 04:02 PM GMT+0



Palm Beach Road, Vashi, Navi N MH, India Lat 19.067168, Long 73.0