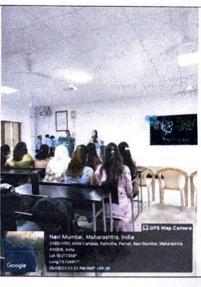

## Report of Activity

Date : 13<sup>th</sup> August 2024

Duration: 1/2 Hour

Name of the activity

: NSS Volunteers Pledge on Har Ghar Tiranga

Organizing Institute

: NSS Unit of MGM New Bombay College of Nursing

Venue

: I Year PBBSc Nursing Classroom

Name of the scheme

: NSS Activity

No. of students participated

: 38

No. of faculties participated

. .

### Brief of the Activity:

As part of the national initiative "Har Ghar Tiranga," 38 NSS volunteers from MGM New Bombay College of Nursing actively participated in taking a pledge to honor and display the Indian national flag in their homes. This initiative is aligned with the broader objective of fostering patriotism and a sense of national pride among citizens, especially the youth. This campaign, launched by the Government of India, aims to encourage citizens to display the national flag in their homes during the Independence Day celebrations, reinforcing the significance of the Tricolor as a symbol of unity and pride. The volunteers gathered to take the solemn pledge, vowing to display the national flag at their residences and promote the campaign within their communities. The pledge emphasized the values of patriotism, respect for the national symbols, and the importance of unity in diversity.