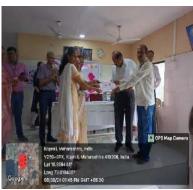

## Report of Activity

Date : 13<sup>th</sup> August 2024

Duration: 1/2 Hour

Name of the activity

: NSS Volunteers Pledge on Har Ghar Tiranga

Organizing Institute

: NSS Unit of MGM New Bombay College of Nursing

Venue

: I Year PBBSc Nursing Classroom

Name of the scheme

: NSS Activity

No. of students participated

: 38

No. of faculties participated

. .

### Brief of the Activity:

As part of the national initiative "Har Ghar Tiranga," 38 NSS volunteers from MGM New Bombay College of Nursing actively participated in taking a pledge to honor and display the Indian national flag in their homes. This initiative is aligned with the broader objective of fostering patriotism and a sense of national pride among citizens, especially the youth. This campaign, launched by the Government of India, aims to encourage citizens to display the national flag in their homes during the Independence Day celebrations, reinforcing the significance of the Tricolor as a symbol of unity and pride. The volunteers gathered to take the solemn pledge, vowing to display the national flag at their residences and promote the campaign within their communities. The pledge emphasized the values of patriotism, respect for the national symbols, and the importance of unity in diversity.