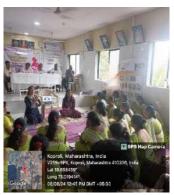

## Report of Activity

Date : 13<sup>th</sup> August 2024

Duration: 1/2 Hour

Name of the activity

: NSS Volunteers Pledge on Har Ghar Tiranga

Organizing Institute

: NSS Unit of MGM New Bombay College of Nursing

Venue

: I Year PBBSc Nursing Classroom

Name of the scheme

: NSS Activity

No. of students participated

: 38

No. of faculties participated

. .

### Brief of the Activity:

As part of the national initiative "Har Ghar Tiranga," 38 NSS volunteers from MGM New Bombay College of Nursing actively participated in taking a pledge to honor and display the Indian national flag in their homes. This initiative is aligned with the broader objective of fostering patriotism and a sense of national pride among citizens, especially the youth. This campaign, launched by the Government of India, aims to encourage citizens to display the national flag in their homes during the Independence Day celebrations, reinforcing the significance of the Tricolor as a symbol of unity and pride. The volunteers gathered to take the solemn pledge, vowing to display the national flag at their residences and promote the campaign within their communities. The pledge emphasized the values of patriotism, respect for the national symbols, and the importance of unity in diversity.