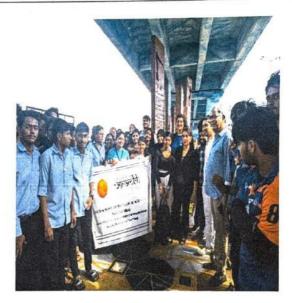

### Brief of the Activity:

As part of the national initiative "Har Ghar Tiranga," 38 NSS volunteers from MGM New Bombay College of Nursing actively participated in taking a pledge to honor and display the Indian national flag in their homes. This initiative is aligned with the broader objective of fostering patriotism and a sense of national pride among citizens, especially the youth. This campaign, launched by the Government of India, aims to encourage citizens to display the national flag in their homes during the Independence Day celebrations, reinforcing the significance of the Tricolor as a symbol of unity and pride. The volunteers gathered to take the solemn pledge, vowing to display the national flag at their residences and promote the campaign within their communities. The pledge emphasized the values of patriotism, respect for the national symbols, and the importance of unity in diversity.