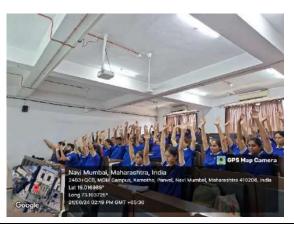

## Report of Activity

Date : 13<sup>th</sup> August 2024

Duration: 1/2 Hour

Name of the activity

: NSS Volunteers Pledge on Har Ghar Tiranga

Organizing Institute

: NSS Unit of MGM New Bombay College of Nursing

Venue

: I Year PBBSc Nursing Classroom

Name of the scheme

: NSS Activity

No. of students participated

: 38

No. of faculties participated

. .

### Brief of the Activity:

As part of the national initiative "Har Ghar Tiranga," 38 NSS volunteers from MGM New Bombay College of Nursing actively participated in taking a pledge to honor and display the Indian national flag in their homes. This initiative is aligned with the broader objective of fostering patriotism and a sense of national pride among citizens, especially the youth. This campaign, launched by the Government of India, aims to encourage citizens to display the national flag in their homes during the Independence Day celebrations, reinforcing the significance of the Tricolor as a symbol of unity and pride. The volunteers gathered to take the solemn pledge, vowing to display the national flag at their residences and promote the campaign within their communities. The pledge emphasized the values of patriotism, respect for the national symbols, and the importance of unity in diversity.