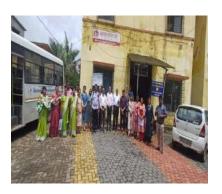

### Brief of the Activity:

As part of the national initiative "Har Ghar Tiranga," 38 NSS volunteers from MGM New Bombay College of Nursing actively participated in taking a pledge to honor and display the Indian national flag in their homes. This initiative is aligned with the broader objective of fostering patriotism and a sense of national pride among citizens, especially the youth. This campaign, launched by the Government of India, aims to encourage citizens to display the national flag in their homes during the Independence Day celebrations, reinforcing the significance of the Tricolor as a symbol of unity and pride. The volunteers gathered to take the solemn pledge, vowing to display the national flag at their residences and promote the campaign within their communities. The pledge emphasized the values of patriotism, respect for the national symbols, and the importance of unity in diversity.

#### Annexures:

1. List of participants

: Yes

2. Photos

: Yes

3. Circular

: Yes

Dr. Sindba Thomas