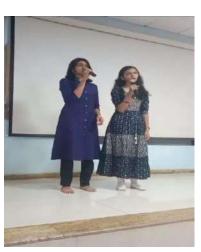

### Brief of the Activity:

As part of the national initiative "Har Ghar Tiranga," 38 NSS volunteers from MGM New Bombay College of Nursing actively participated in taking a pledge to honor and display the Indian national flag in their homes. This initiative is aligned with the broader objective of fostering patriotism and a sense of national pride among citizens, especially the youth. This campaign, launched by the Government of India, aims to encourage citizens to display the national flag in their homes during the Independence Day celebrations, reinforcing the significance of the Tricolor as a symbol of unity and pride. The volunteers gathered to take the solemn pledge, vowing to display the national flag at their residences and promote the campaign within their communities. The pledge emphasized the values of patriotism, respect for the national symbols, and the importance of unity in diversity.