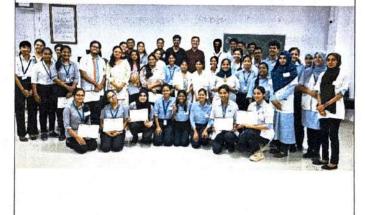

### Brief of the Activity:

As part of the national initiative "Har Ghar Tiranga," 38 NSS volunteers from MGM New Bombay College of Nursing actively participated in taking a pledge to honor and display the Indian national flag in their homes. This initiative is aligned with the broader objective of fostering patriotism and a sense of national pride among citizens, especially the youth. This campaign, launched by the Government of India, aims to encourage citizens to display the national flag in their homes during the Independence Day celebrations, reinforcing the significance of the Tricolor as a symbol of unity and pride. The volunteers gathered to take the solemn pledge, vowing to display the national flag at their residences and promote the campaign within their communities. The pledge emphasized the values of patriotism, respect for the national symbols, and the importance of unity in diversity.