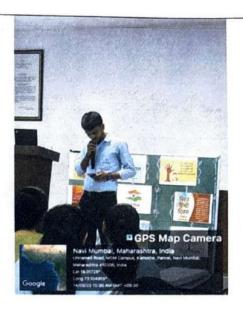

## Report of Activity

Date : 13<sup>th</sup> August 2024

Duration: 1/2 Hour

Name of the activity

: NSS Volunteers Pledge on Har Ghar Tiranga

Organizing Institute

: NSS Unit of MGM New Bombay College of Nursing

Venue

: I Year PBBSc Nursing Classroom

Name of the scheme

: NSS Activity

No. of students participated

: 38

No. of faculties participated

. .

### Brief of the Activity:

As part of the national initiative "Har Ghar Tiranga," 38 NSS volunteers from MGM New Bombay College of Nursing actively participated in taking a pledge to honor and display the Indian national flag in their homes. This initiative is aligned with the broader objective of fostering patriotism and a sense of national pride among citizens, especially the youth. This campaign, launched by the Government of India, aims to encourage citizens to display the national flag in their homes during the Independence Day celebrations, reinforcing the significance of the Tricolor as a symbol of unity and pride. The volunteers gathered to take the solemn pledge, vowing to display the national flag at their residences and promote the campaign within their communities. The pledge emphasized the values of patriotism, respect for the national symbols, and the importance of unity in diversity.