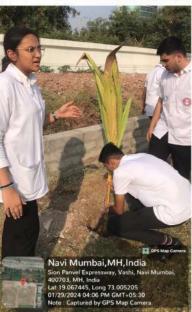

### **Brief of the Activity:**

The "Har Ghar Tiranga" initiative, part of the Azadi Ka Amrit Mahotsav, seeks to inspire every citizen to hoist the national flag at their homes, promoting a sense of unity and patriotism. This report details the home visit campaign conducted by six NSS volunteers, who visited five houses each during the week to raise awareness about this initiative. Each of the six volunteers visited five houses in their assigned areas, making a total of 30 home visits. During these visits, the volunteers engaged with the residents, explaining the significance of the "Har Ghar Tiranga" campaign and providing guidelines on how to properly hoist the national flag. The volunteers answered all questions the residents had about the campaign.