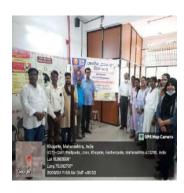

### Brief of the Activity:

As part of the national initiative "Har Ghar Tiranga," 38 NSS volunteers from MGM New Bombay College of Nursing actively participated in taking a pledge to honor and display the Indian national flag in their homes. This initiative is aligned with the broader objective of fostering patriotism and a sense of national pride among citizens, especially the youth. This campaign, launched by the Government of India, aims to encourage citizens to display the national flag in their homes during the Independence Day celebrations, reinforcing the significance of the Tricolor as a symbol of unity and pride. The volunteers gathered to take the solemn pledge, vowing to display the national flag at their residences and promote the campaign within their communities. The pledge emphasized the values of patriotism, respect for the national symbols, and the importance of unity in diversity.