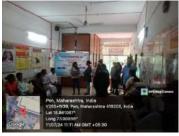

## Report of Activity

Date : 13<sup>th</sup> August 2024

Duration: 1/2 Hour

Name of the activity

: NSS Volunteers Pledge on Har Ghar Tiranga

Organizing Institute

: NSS Unit of MGM New Bombay College of Nursing

Venue

: I Year PBBSc Nursing Classroom

Name of the scheme

: NSS Activity

No. of students participated

: 38

No. of faculties participated

. .

### Brief of the Activity:

As part of the national initiative "Har Ghar Tiranga," 38 NSS volunteers from MGM New Bombay College of Nursing actively participated in taking a pledge to honor and display the Indian national flag in their homes. This initiative is aligned with the broader objective of fostering patriotism and a sense of national pride among citizens, especially the youth. This campaign, launched by the Government of India, aims to encourage citizens to display the national flag in their homes during the Independence Day celebrations, reinforcing the significance of the Tricolor as a symbol of unity and pride. The volunteers gathered to take the solemn pledge, vowing to display the national flag at their residences and promote the campaign within their communities. The pledge emphasized the values of patriotism, respect for the national symbols, and the importance of unity in diversity.