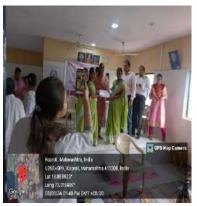

## Report of Activity

Date : 13<sup>th</sup> August 2024

Duration: 1/2 Hour

Name of the activity

: NSS Volunteers Pledge on Har Ghar Tiranga

Organizing Institute

: NSS Unit of MGM New Bombay College of Nursing

Venue

: I Year PBBSc Nursing Classroom

Name of the scheme

: NSS Activity

No. of students participated

: 38

No. of faculties participated

. .

### Brief of the Activity:

As part of the national initiative "Har Ghar Tiranga," 38 NSS volunteers from MGM New Bombay College of Nursing actively participated in taking a pledge to honor and display the Indian national flag in their homes. This initiative is aligned with the broader objective of fostering patriotism and a sense of national pride among citizens, especially the youth. This campaign, launched by the Government of India, aims to encourage citizens to display the national flag in their homes during the Independence Day celebrations, reinforcing the significance of the Tricolor as a symbol of unity and pride. The volunteers gathered to take the solemn pledge, vowing to display the national flag at their residences and promote the campaign within their communities. The pledge emphasized the values of patriotism, respect for the national symbols, and the importance of unity in diversity.