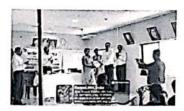

### Brief of the Activity:

As part of the national initiative "Har Ghar Tiranga," 38 NSS volunteers from MGM New Bombay College of Nursing actively participated in taking a pledge to honor and display the Indian national flag in their homes. This initiative is aligned with the broader objective of fostering patriotism and a sense of national pride among citizens, especially the youth. This campaign, launched by the Government of India, aims to encourage citizens to display the national flag in their homes during the Independence Day celebrations, reinforcing the significance of the Tricolor as a symbol of unity and pride. The volunteers gathered to take the solemn pledge, vowing to display the national flag at their residences and promote the campaign within their communities. The pledge emphasized the values of patriotism, respect for the national symbols, and the importance of unity in diversity.