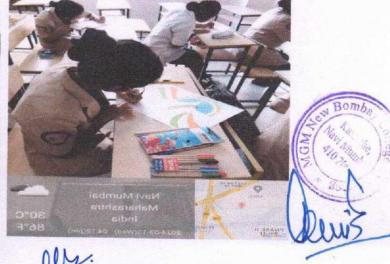

## Report of Activity

Date : 13<sup>th</sup> August 2024

Duration: 1/2 Hour

Name of the activity

: NSS Volunteers Pledge on Har Ghar Tiranga

Organizing Institute

: NSS Unit of MGM New Bombay College of Nursing

Venue

: I Year PBBSc Nursing Classroom

Name of the scheme

: NSS Activity

No. of students participated

: 38

No. of faculties participated

. .

### Brief of the Activity:

As part of the national initiative "Har Ghar Tiranga," 38 NSS volunteers from MGM New Bombay College of Nursing actively participated in taking a pledge to honor and display the Indian national flag in their homes. This initiative is aligned with the broader objective of fostering patriotism and a sense of national pride among citizens, especially the youth. This campaign, launched by the Government of India, aims to encourage citizens to display the national flag in their homes during the Independence Day celebrations, reinforcing the significance of the Tricolor as a symbol of unity and pride. The volunteers gathered to take the solemn pledge, vowing to display the national flag at their residences and promote the campaign within their communities. The pledge emphasized the values of patriotism, respect for the national symbols, and the importance of unity in diversity.