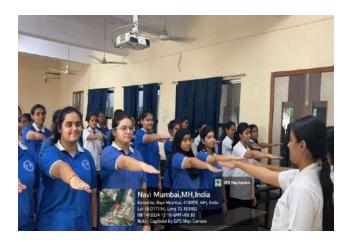

## Report of Activity

Date : 13<sup>th</sup> August 2024

Duration: 1/2 Hour

Name of the activity

: NSS Volunteers Pledge on Har Ghar Tiranga

Organizing Institute

: NSS Unit of MGM New Bombay College of Nursing

Venue

: I Year PBBSc Nursing Classroom

Name of the scheme

: NSS Activity

No. of students participated

: 38

No. of faculties participated

. .

### Brief of the Activity:

As part of the national initiative "Har Ghar Tiranga," 38 NSS volunteers from MGM New Bombay College of Nursing actively participated in taking a pledge to honor and display the Indian national flag in their homes. This initiative is aligned with the broader objective of fostering patriotism and a sense of national pride among citizens, especially the youth. This campaign, launched by the Government of India, aims to encourage citizens to display the national flag in their homes during the Independence Day celebrations, reinforcing the significance of the Tricolor as a symbol of unity and pride. The volunteers gathered to take the solemn pledge, vowing to display the national flag at their residences and promote the campaign within their communities. The pledge emphasized the values of patriotism, respect for the national symbols, and the importance of unity in diversity.