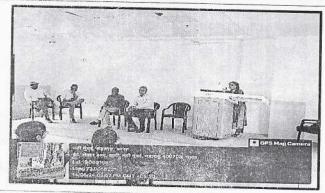

## Report of Activity

Date : 13<sup>th</sup> August 2024

Duration: 1/2 Hour

Name of the activity

: NSS Volunteers Pledge on Har Ghar Tiranga

Organizing Institute

: NSS Unit of MGM New Bombay College of Nursing

Venue

: I Year PBBSc Nursing Classroom

Name of the scheme

: NSS Activity

No. of students participated

: 38

No. of faculties participated

. .

### Brief of the Activity:

As part of the national initiative "Har Ghar Tiranga," 38 NSS volunteers from MGM New Bombay College of Nursing actively participated in taking a pledge to honor and display the Indian national flag in their homes. This initiative is aligned with the broader objective of fostering patriotism and a sense of national pride among citizens, especially the youth. This campaign, launched by the Government of India, aims to encourage citizens to display the national flag in their homes during the Independence Day celebrations, reinforcing the significance of the Tricolor as a symbol of unity and pride. The volunteers gathered to take the solemn pledge, vowing to display the national flag at their residences and promote the campaign within their communities. The pledge emphasized the values of patriotism, respect for the national symbols, and the importance of unity in diversity.