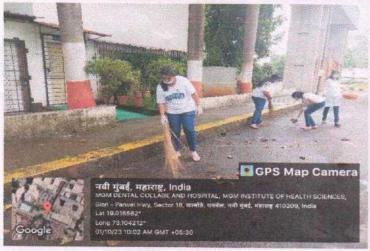

### Brief of the Activity:

As part of the national initiative "Har Ghar Tiranga," 38 NSS volunteers from MGM New Bombay College of Nursing actively participated in taking a pledge to honor and display the Indian national flag in their homes. This initiative is aligned with the broader objective of fostering patriotism and a sense of national pride among citizens, especially the youth. This campaign, launched by the Government of India, aims to encourage citizens to display the national flag in their homes during the Independence Day celebrations, reinforcing the significance of the Tricolor as a symbol of unity and pride. The volunteers gathered to take the solemn pledge, vowing to display the national flag at their residences and promote the campaign within their communities. The pledge emphasized the values of patriotism, respect for the national symbols, and the importance of unity in diversity.