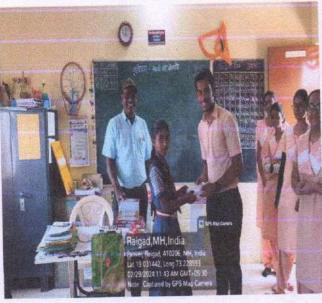

### Brief of the Activity:

As part of the national initiative "Har Ghar Tiranga," 38 NSS volunteers from MGM New Bombay College of Nursing actively participated in taking a pledge to honor and display the Indian national flag in their homes. This initiative is aligned with the broader objective of fostering patriotism and a sense of national pride among citizens, especially the youth. This campaign, launched by the Government of India, aims to encourage citizens to display the national flag in their homes during the Independence Day celebrations, reinforcing the significance of the Tricolor as a symbol of unity and pride. The volunteers gathered to take the solemn pledge, vowing to display the national flag at their residences and promote the campaign within their communities. The pledge emphasized the values of patriotism, respect for the national symbols, and the importance of unity in diversity.