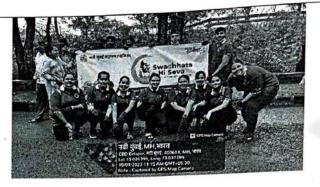

### Brief of the Activity:

As part of the national initiative "Har Ghar Tiranga," 38 NSS volunteers from MGM New Bombay College of Nursing actively participated in taking a pledge to honor and display the Indian national flag in their homes. This initiative is aligned with the broader objective of fostering patriotism and a sense of national pride among citizens, especially the youth. This campaign, launched by the Government of India, aims to encourage citizens to display the national flag in their homes during the Independence Day celebrations, reinforcing the significance of the Tricolor as a symbol of unity and pride. The volunteers gathered to take the solemn pledge, vowing to display the national flag at their residences and promote the campaign within their communities. The pledge emphasized the values of patriotism, respect for the national symbols, and the importance of unity in diversity.