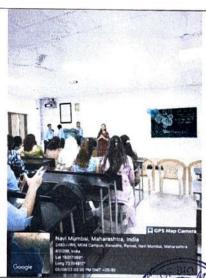

## Report of Activity

Date : 13<sup>th</sup> August 2024

Duration: 1/2 Hour

Name of the activity

: NSS Volunteers Pledge on Har Ghar Tiranga

Organizing Institute

: NSS Unit of MGM New Bombay College of Nursing

Venue

: I Year PBBSc Nursing Classroom

Name of the scheme

: NSS Activity

No. of students participated

: 38

No. of faculties participated

. .

### Brief of the Activity:

As part of the national initiative "Har Ghar Tiranga," 38 NSS volunteers from MGM New Bombay College of Nursing actively participated in taking a pledge to honor and display the Indian national flag in their homes. This initiative is aligned with the broader objective of fostering patriotism and a sense of national pride among citizens, especially the youth. This campaign, launched by the Government of India, aims to encourage citizens to display the national flag in their homes during the Independence Day celebrations, reinforcing the significance of the Tricolor as a symbol of unity and pride. The volunteers gathered to take the solemn pledge, vowing to display the national flag at their residences and promote the campaign within their communities. The pledge emphasized the values of patriotism, respect for the national symbols, and the importance of unity in diversity.