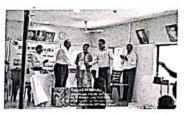

### Brief of the Activity:

As part of the national initiative "Har Ghar Tiranga," 38 NSS volunteers from MGM New Bombay College of Nursing actively participated in taking a pledge to honor and display the Indian national flag in their homes. This initiative is aligned with the broader objective of fostering patriotism and a sense of national pride among citizens, especially the youth. This campaign, launched by the Government of India, aims to encourage citizens to display the national flag in their homes during the Independence Day celebrations, reinforcing the significance of the Tricolor as a symbol of unity and pride. The volunteers gathered to take the solemn pledge, vowing to display the national flag at their residences and promote the campaign within their communities. The pledge emphasized the values of patriotism, respect for the national symbols, and the importance of unity in diversity.