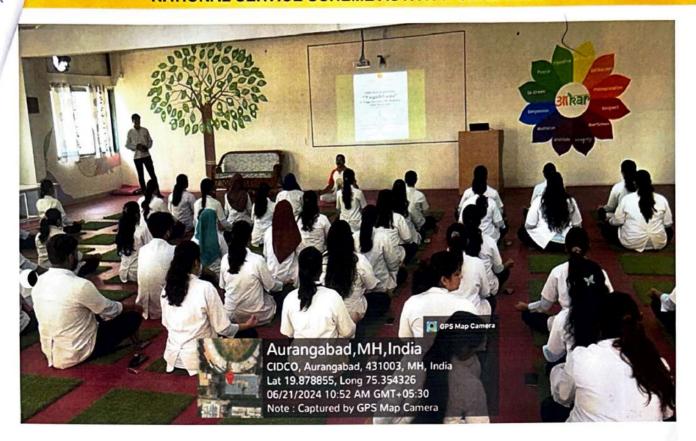

|

Staff Signature

Director



**AURANGABAD** 

## **NATIONAL SERVICE SCHEME ACTIVITY -JUNE 2024**





GM School of Physiotherapy



**AURANGABAD** 

# NATIONAL SERVICE SCHEME ACTIVITY -JUNE 2024





Pictures Of Yogabhyas





#### MGM INSTITUTE OF HEALTH SCIENCES

(Deemed to be University u/s 3 of UGC Act, 1956) **Grade 'A++' Accredited by NAAC** 

## MGM SCHOOL OF PHYSIOTHERAPY

Sector-1, Kamothe, Navi Mumbai – 410209

# **International YOGA Day**

Date: 21.06.2024

| Preamble                                                                  | : | On this auspicious occasion of International Yoga Day, we come together to celebrate the ancient practice that transcends boundaries and unites people from all walks of life. Yoga, a profound heritage of India, has grown to become a universal symbol of physical health, mental peace, and spiritual growth. Today we commit to integrating yoga i