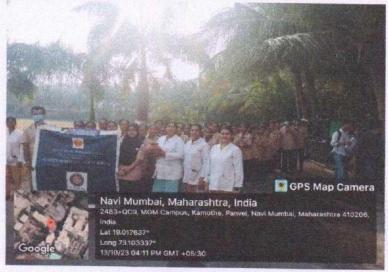

## Report of Activity

Date : 13<sup>th</sup> August 2024

Duration: 1/2 Hour

Name of the activity

: NSS Volunteers Pledge on Har Ghar Tiranga

Organizing Institute

: NSS Unit of MGM New Bombay College of Nursing

Venue

: I Year PBBSc Nursing Classroom

Name of the scheme

: NSS Activity

No. of students participated

: 38

No. of faculties participated

. .

### Brief of the Activity:

As part of the national initiative "Har Ghar Tiranga," 38 NSS volunteers from MGM New Bombay College of Nursing actively participated in taking a pledge to honor and display the Indian national flag in their homes. This initiative is aligned with the broader objective of fostering patriotism and a sense of national pride among citizens, especially the youth. This campaign, launched by the Government of India, aims to encourage citizens to display the national flag in their homes during the Independence Day celebrations, reinforcing the significance of the Tricolor as a symbol of unity and pride. The volunteers gathered to take the solemn pledge, vowing to display the national flag at their residences and promote the campaign within their communities. The pledge emphasized the values of patriotism, respect for the national symbols, and the importance of unity in diversity.