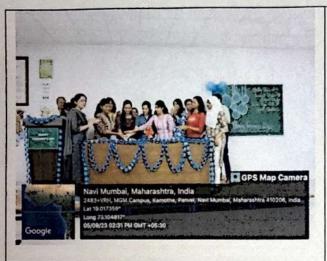

## Report of Activity

Date : 13<sup>th</sup> August 2024

Duration: 1/2 Hour

Name of the activity

: NSS Volunteers Pledge on Har Ghar Tiranga

Organizing Institute

: NSS Unit of MGM New Bombay College of Nursing

Venue

: I Year PBBSc Nursing Classroom

Name of the scheme

: NSS Activity

No. of students participated

: 38

No. of faculties participated

. .

### Brief of the Activity:

As part of the national initiative "Har Ghar Tiranga," 38 NSS volunteers from MGM New Bombay College of Nursing actively participated in taking a pledge to honor and display the Indian national flag in their homes. This initiative is aligned with the broader objective of fostering patriotism and a sense of national pride among citizens, especially the youth. This campaign, launched by the Government of India, aims to encourage citizens to display the national flag in their homes during the Independence Day celebrations, reinforcing the significance of the Tricolor as a symbol of unity and pride. The volunteers gathered to take the solemn pledge, vowing to display the national flag at their residences and promote the campaign within their communities. The pledge emphasized the values of patriotism, respect for the national symbols, and the importance of unity in diversity.