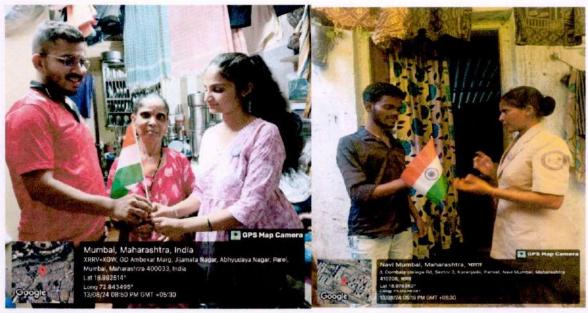

### Brief of the Activity:

As part of the national initiative "Har Ghar Tiranga," 38 NSS volunteers from MGM New Bombay College of Nursing actively participated in taking a pledge to honor and display the Indian national flag in their homes. This initiative is aligned with the broader objective of fostering patriotism and a sense of national pride among citizens, especially the youth. This campaign, launched by the Government of India, aims to encourage citizens to display the national flag in their homes during the Independence Day celebrations, reinforcing the significance of the Tricolor as a symbol of unity and pride. The volunteers gathered to take the solemn pledge, vowing to display the national flag at their residences and promote the campaign within their communities. The pledge emphasized the values of patriotism, respect for the national symbols, and the importance of unity in diversity.