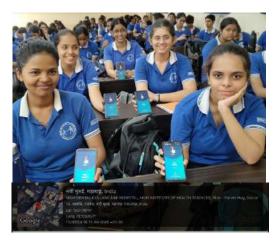

## Report of Activity

Date : 13<sup>th</sup> August 2024

Duration: 1/2 Hour

Name of the activity

: NSS Volunteers Pledge on Har Ghar Tiranga

Organizing Institute

: NSS Unit of MGM New Bombay College of Nursing

Venue

: I Year PBBSc Nursing Classroom

Name of the scheme

: NSS Activity

No. of students participated

: 38

No. of faculties participated

. .

### Brief of the Activity:

As part of the national initiative "Har Ghar Tiranga," 38 NSS volunteers from MGM New Bombay College of Nursing actively participated in taking a pledge to honor and display the Indian national flag in their homes. This initiative is aligned with the broader objective of fostering patriotism and a sense of national pride among citizens, especially the youth. This campaign, launched by the Government of India, aims to encourage citizens to display the national flag in their homes during the Independence Day celebrations, reinforcing the significance of the Tricolor as a symbol of unity and pride. The volunteers gathered to take the solemn pledge, vowing to display the national flag at their residences and promote the campaign within their communities. The pledge emphasized the values of patriotism, respect for the national symbols, and the importance of unity in diversity.