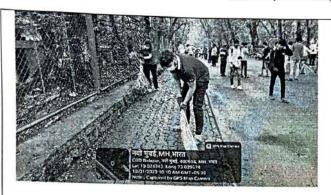

### Brief of the Activity:

As part of the national initiative "Har Ghar Tiranga," 38 NSS volunteers from MGM New Bombay College of Nursing actively participated in taking a pledge to honor and display the Indian national flag in their homes. This initiative is aligned with the broader objective of fostering patriotism and a sense of national pride among citizens, especially the youth. This campaign, launched by the Government of India, aims to encourage citizens to display the national flag in their homes during the Independence Day celebrations, reinforcing the significance of the Tricolor as a symbol of unity and pride. The volunteers gathered to take the solemn pledge, vowing to display the national flag at their residences and promote the campaign within their communities. The pledge emphasized the values of patriotism, respect for the national symbols, and the importance of unity in diversity.