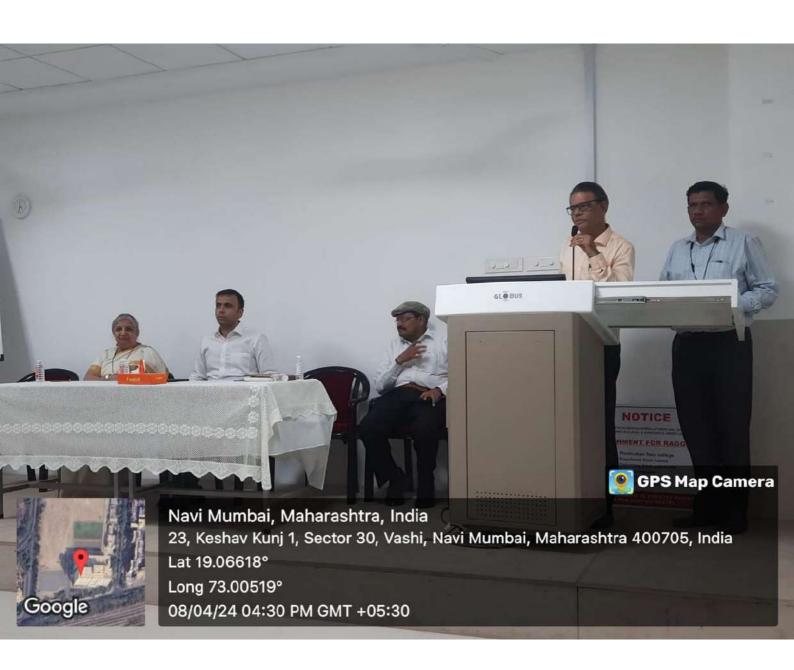

, the nursing staff of MGM medical college put up a wonderful performance keeping in mind the theme for this year which was – "Closing the gap – Breastfeeding support for all." During the skit, they emphasized the importance of exclusive breastfeeding during the first 6 months of life. Benefits of breastfeeding, correct position and attachment while feeding was demonstrated. Issues related to breastfeeding support, particularly for working mothers was also highlighted and ways to overcome these were addressed in the skit. The use of enjoyable songs, poetry and drama to bring out these important issues was highly appreciated by all.

Dr. Anjali Otiv

PROFESSOR & HEAD
Department of Pediatrics
MC1 Medical College,
whi, Navi Mumbai

Professor & HOD,

Department of Paediatrics



















# भारतीय उपचर्या परिषद

आठवाँ तल, एनबीसीसी सेन्टर, प्लॉट नं. २, कम्यूनिटी सेन्टर, ओखला फेज - 1, नई दिल्ली - 110020



### INDIAN NURSING COUNCIL

8th Floor, NBCC Centre, Plot No. 2, Community Centre Okhla Phase - I, New Delhi - 110020

स्वास्थ्य एवं परिवार कल्याण मंत्रालय के तहत सांविधिक निकाय Statutory Body under the Ministry of Health & Family Welfare

F.No. 23-6/2023- INC

Dated:

2 9 SEP 2023

#### Notification no. 14 of 2023

Sub: Swachhata Hi Seva (SHS) "Ek Tareekh Ek Ghanta" campaign in Nursing
Institutions - reg.

As part of Swachhata Hi Seva campaign of Government of India, all citizens are to engage in "Ek Tareekh Ek Ghanta" initiative to promote community service and cleanliness on 01.10.2023.

All are urged to dedicate one hour of voluntary service (Shramdaan), to enhance the