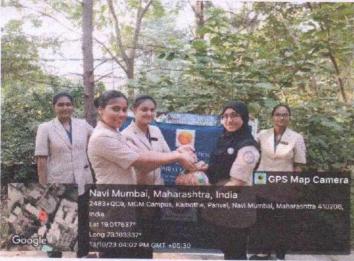

## Report of Activity

Date : 13<sup>th</sup> August 2024

Duration: 1/2 Hour

Name of the activity

: NSS Volunteers Pledge on Har Ghar Tiranga

Organizing Institute

: NSS Unit of MGM New Bombay College of Nursing

Venue

: I Year PBBSc Nursing Classroom

Name of the scheme

: NSS Activity

No. of students participated

: 38

No. of faculties participated

. .

### Brief of the Activity:

As part of the national initiative "Har Ghar Tiranga," 38 NSS volunteers from MGM New Bombay College of Nursing actively participated in taking a pledge to honor and display the Indian national flag in their homes. This initiative is aligned with the broader objective of fostering patriotism and a sense of national pride among citizens, especially the youth. This campaign, launched by the Government of India, aims to encourage citizens to display the national flag in their homes during the Independence Day celebrations, reinforcing the significance of the Tricolor as a symbol of unity and pride. The volunteers gathered to take the solemn pledge, vowing to display the national flag at their residences and promote the campaign within their communities. The pledge emphasized the values of patriotism, respect for the national symbols, and the importance of unity in diversity.