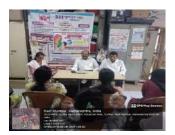

## Report of Activity

Date : 13<sup>th</sup> August 2024

Duration: 1/2 Hour

Name of the activity

: NSS Volunteers Pledge on Har Ghar Tiranga

Organizing Institute

: NSS Unit of MGM New Bombay College of Nursing

Venue

: I Year PBBSc Nursing Classroom

Name of the scheme

: NSS Activity

No. of students participated

: 38

No. of faculties participated

. .

### Brief of the Activity:

As part of the national initiative "Har Ghar Tiranga," 38 NSS volunteers from MGM New Bombay College of Nursing actively participated in taking a pledge to honor and display the Indian national flag in their homes. This initiative is aligned with the broader objective of fostering patriotism and a sense of national pride among citizens, especially the youth. This campaign, launched by the Government of India, aims to encourage citizens to display the national flag in their homes during the Independence Day celebrations, reinforcing the significance of the Tricolor as a symbol of unity and pride. The volunteers gathered to take the solemn pledge, vowing to display the national flag at their residences and promote the campaign within their communities. The pledge emphasized the values of patriotism, respect for the national symbols, and the importance of unity in diversity.