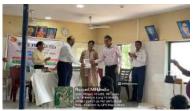

## Report of Activity

Date : 13<sup>th</sup> August 2024

Duration: 1/2 Hour

Name of the activity

: NSS Volunteers Pledge on Har Ghar Tiranga

Organizing Institute

: NSS Unit of MGM New Bombay College of Nursing

Venue

: I Year PBBSc Nursing Classroom

Name of the scheme

: NSS Activity

No. of students participated

: 38

No. of faculties participated

. .

### Brief of the Activity:

As part of the national initiative "Har Ghar Tiranga," 38 NSS volunteers from MGM New Bombay College of Nursing actively participated in taking a pledge to honor and display the Indian national flag in their homes. This initiative is aligned with the broader objective of fostering patriotism and a sense of national pride among citizens, especially the youth. This campaign, launched by the Government of India, aims to encourage citizens to display the national flag in their homes during the Independence Day celebrations, reinforcing the significance of the Tricolor as a symbol of unity and pride. The volunteers gathered to take the solemn pledge, vowing to display the national flag at their residences and promote the campaign within their communities. The pledge emphasized the values of patriotism, respect for the national symbols, and the importance of unity in diversity.