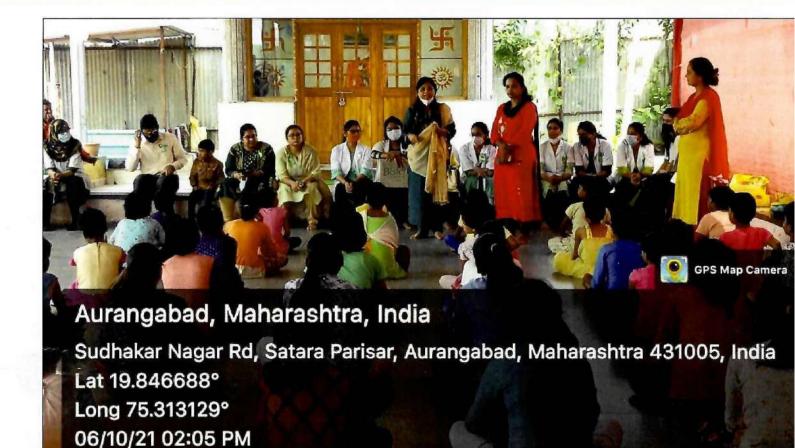

|
| 7.    | Sakshi Runwal             | <b>S</b>  |
| 8.    | Karima Chaudhany          | A DE      |
| 9.    | Siddique Shaith           |           |
| 10.   | Unnati Badjate            | 98        |
| 11 *  | Swamini Bhoir             | 鱼         |
| 12.   | Priyanka Tripathi         | 8         |
| 13.   | Shouti Sitap              | 9-        |
| 14.   | Harsha Wadhwari           | CHarle .  |
| 15.   | Harshal Rajput            | H.        |
| 16.   | Tanvi Nathani             | (A)       |
| 17.   | Samíksha Dixit            | Ser.      |
| 18-   | Yashashree Ghatge         | Col Col   |
| 19.   | Darshana Chachra          | The       |
| 20.   | Sakshi Ahuja              | 8         |



# MGM SCHOOL OF PHYSIOTHERAPY

**AURANGABAD** 



#### DEPARTMENT OF PAEDIATRIC PHYSIOTHERAPY





# Aurangabad, Maharashtra, India

Sudhakar Nagar Rd, Satara Parisar, Aurangabad, Maharashtra 431005, India Lat 19.846688°

Long 75.313129°

06/10/21 01:27 PM



## Academic Event Report

|