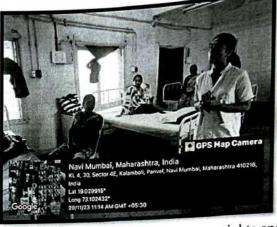

## Report of Activity

Date : 13<sup>th</sup> August 2024

Duration: 1/2 Hour

Name of the activity

: NSS Volunteers Pledge on Har Ghar Tiranga

Organizing Institute

: NSS Unit of MGM New Bombay College of Nursing

Venue

: I Year PBBSc Nursing Classroom

Name of the scheme

: NSS Activity

No. of students participated

: 38

No. of faculties participated

. .

### Brief of the Activity:

As part of the national initiative "Har Ghar Tiranga," 38 NSS volunteers from MGM New Bombay College of Nursing actively participated in taking a pledge to honor and display the Indian national flag in their homes. This initiative is aligned with the broader objective of fostering patriotism and a sense of national pride among citizens, especially the youth. This campaign, launched by the Government of India, aims to encourage citizens to display the national flag in their homes during the Independence Day celebrations, reinforcing the significance of the Tricolor as a symbol of unity and pride. The volunteers gathered to take the solemn pledge, vowing to display the national flag at their residences and promote the campaign within their communities. The pledge emphasized the values of patriotism, respect for the national symbols, and the importance of unity in diversity.