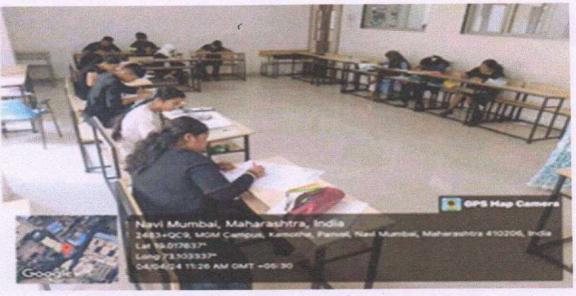

## Report of Activity

Date : 13<sup>th</sup> August 2024

Duration: 1/2 Hour

Name of the activity

: NSS Volunteers Pledge on Har Ghar Tiranga

Organizing Institute

: NSS Unit of MGM New Bombay College of Nursing

Venue

: I Year PBBSc Nursing Classroom

Name of the scheme

: NSS Activity

No. of students participated

: 38

No. of faculties participated

. .

### Brief of the Activity:

As part of the national initiative "Har Ghar Tiranga," 38 NSS volunteers from MGM New Bombay College of Nursing actively participated in taking a pledge to honor and display the Indian national flag in their homes. This initiative is aligned with the broader objective of fostering patriotism and a sense of national pride among citizens, especially the youth. This campaign, launched by the Government of India, aims to encourage citizens to display the national flag in their homes during the Independence Day celebrations, reinforcing the significance of the Tricolor as a symbol of unity and pride. The volunteers gathered to take the solemn pledge, vowing to display the national flag at their residences and promote the campaign within their communities. The pledge emphasized the values of patriotism, respect for the national symbols, and the importance of unity in diversity.