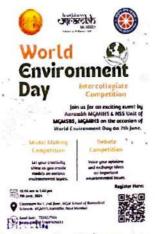

Lab, MGM Dental College, Navi Mumbai), and Mr. Anil Khandare (IT Coordinator, MGM Medical College & Hospital, Navi Mumbai). Twelve teams participated in the debate competition, with topics for the first round provided one hour prior to the competition and second-round topics given on the spot. The debate was marked by enthusiasm and showcased participants' knowledge and eloquence. Winners of both competitions were awarded swith trophies and certificates of achievement, while all participants received certificates of participation, recognizing their efforts and contributions to the event.

Report Prepared by: Bhakti Khutarkar, Editorial Committee, Aarambh MGMIHS, Navi Mumbai

Verified by-

Dr. Neelam Yeram, NSS PO, MGMSBS, NM and Faculty Co-ordinator, Aarambh, MGMIHS, NM

**Enclosures:** 



MGM School of Biamudical Sciences
MGM Institute of Health Sciences

Kamothe, Navi Mumbai- 410 209, India





(Deemed University u/s 3 of UGC Act, 1956) Grade 'A++' Accredited by NAAC

# MGM NEW BOMBAY COLLEGE OF NURSING

5th Floor, MGM Educational Campus, Plot No. 1& 2, Sector-1 Kamothe, Navi Mumbai – 410 209.

Ref. No. MGM/NBCON/ADM/10/01/2024

Date: 10 /01/2024

### CIRCULAR

A poster competition is organized as a part of extension of "Fit India Week 2023 Celebration" on 12th January 2024 for all UG BSc (N) students.

Title: "Fit India Week 2023 Celebration"

Target Group- All UG BSc Nursing Students

Venue: 4th floor 1st year BSc classroom.

Date: 12/01/2024

Time: 1.00pm -2.00 pm

Signature of Organizer

Signature of Director



(Deemed to be University u/s 3 of UGC Act, 1956)

Grad