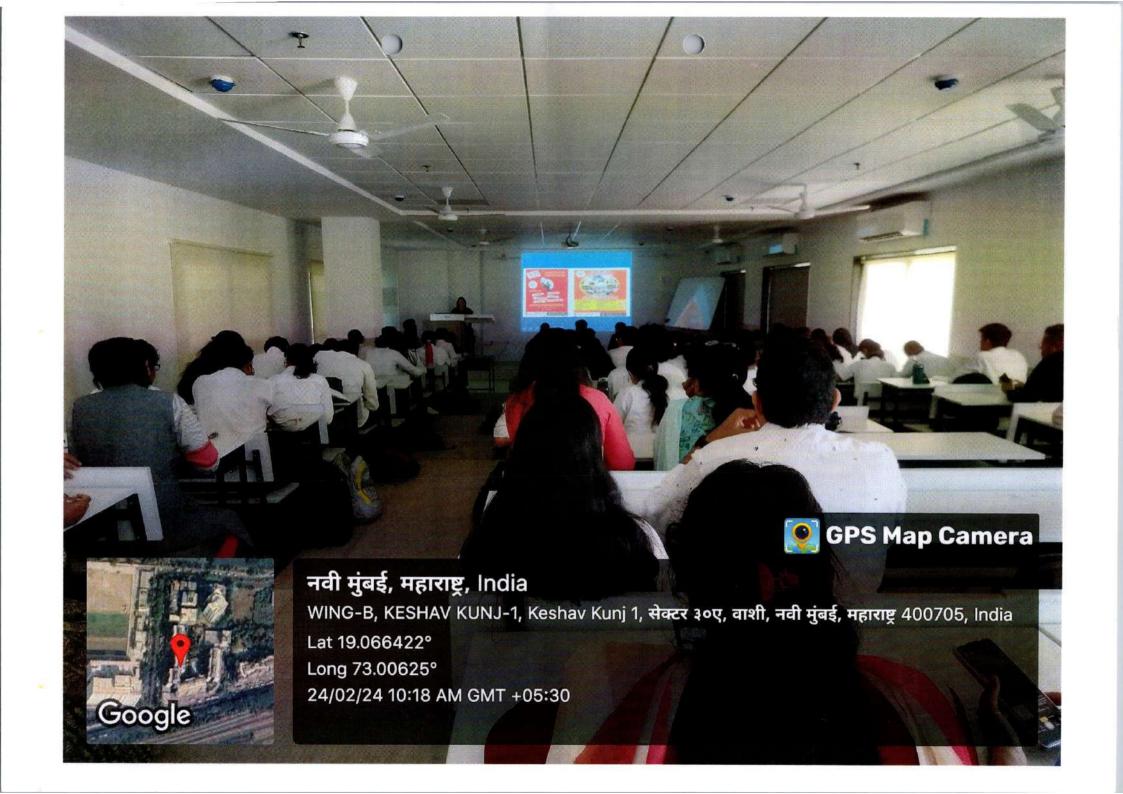

|
| 2.            | Sansknutt Zala         | SD Zala         |
| 3.            | Liz Gonsalves          | less            |
| 4.            | Renuka R Nair          | Benuka          |
| 5.            | Saima Lashkar          | Safa            |
| 6             | Avani More             | dvan.           |
| 7.            | Aditi Masavkar         | A D             |
| 8.            | Koutarki N. Mhatre     | Kula            |
| 9.            | Shruyas Ravindra Vaity | Skilaity        |
| 10            | Vishay Jain            | Am              |
|               | *                      | Pena Sina 24 24 |
|               |                        |                 |
|               |                        |                 |
|               |                        |                 |









अपूर्व चन्द्रा, भा.प्र.से. सचिव APURVA CHANDRA, IAS Secretary



भारत सरकार स्वास्थ्य एवं परिवार कल्याण विभाग स्वास्थ्य एवं परिवार कल्याण मंत्रालय Government of India

Department of Health and Family Welfare
Ministry of Health and Family Welfare
D.O. No. IM 12016/01/2024-NBTC/BTS

16-5-2024

आज़ादी<sub>का</sub> अमृत महोत्सव

Subject:

World Blood Donor Day on 14th June, 2024.

Dear Secretary

World Blood Donor Day is a global celebration held annually on the 14th of June to express gratitude to blood donors for their selfless act of saving lives through voluntary blood donation. This day serves as a reminder of the critical need for regular non-remunerated voluntary blood donations and aims to raise awareness about the life-saving impact of these donations.

2. World Blood Donor Day