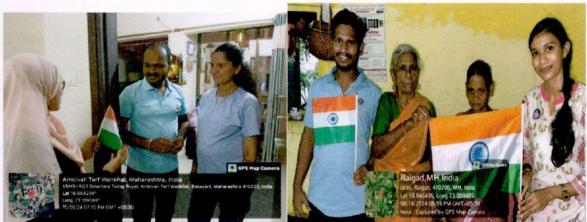

### Brief of the Activity:

As part of the national initiative "Har Ghar Tiranga," 38 NSS volunteers from MGM New Bombay College of Nursing actively participated in taking a pledge to honor and display the Indian national flag in their homes. This initiative is aligned with the broader objective of fostering patriotism and a sense of national pride among citizens, especially the youth. This campaign, launched by the Government of India, aims to encourage citizens to display the national flag in their homes during the Independence Day celebrations, reinforcing the significance of the Tricolor as a symbol of unity and pride. The volunteers gathered to take the solemn pledge, vowing to display the national flag at their residences and promote the campaign within their communities. The pledge emphasized the values of patriotism, respect for the national symbols, and the importance of unity in diversity.

- Activity 1: NSS Volunteers Pledge on Har Ghar Tiranga on 13.08.2024
- Activity 2: Encourage citizens to hoist National Flag of India in their homes
- Activity 3: NSS Volunteers visiting households in their areas to aware and popularize about Har Ghar Tiranga programme
- Activity 4: Tiranga rallies with NSS Volunteers from all NSS Units