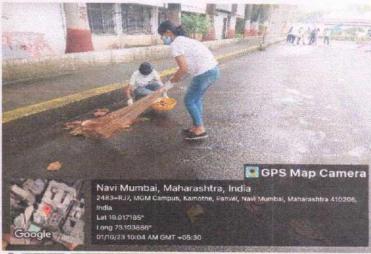

### Brief of the Activity:

As part of the national initiative "Har Ghar Tiranga," 38 NSS volunteers from MGM New Bombay College of Nursing actively participated in taking a pledge to honor and display the Indian national flag in their homes. This initiative is aligned with the broader objective of fostering patriotism and a sense of national pride among citizens, especially the youth. This campaign, launched by the Government of India, aims to encourage citizens to display the national flag in their homes during the Independence Day celebrations, reinforcing the significance of the Tricolor as a symbol of unity and pride. The volunteers gathered to take the solemn pledge, vowing to display the national flag at their residences and promote the campaign within their communities. The pledge emphasized the values of patriotism, respect for the national symbols, and the importance of unity in diversity.