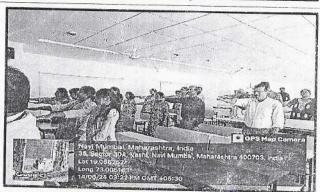

## Report of Activity

Date : 13<sup>th</sup> August 2024

Duration: 1/2 Hour

Name of the activity

: NSS Volunteers Pledge on Har Ghar Tiranga

Organizing Institute

: NSS Unit of MGM New Bombay College of Nursing

Venue

: I Year PBBSc Nursing Classroom

Name of the scheme

: NSS Activity

No. of students participated

: 38

No. of faculties participated

. .

### Brief of the Activity:

As part of the national initiative "Har Ghar Tiranga," 38 NSS volunteers from MGM New Bombay College of Nursing actively participated in taking a pledge to honor and display the Indian national flag in their homes. This initiative is aligned with the broader objective of fostering patriotism and a sense of national pride among citizens, especially the youth. This campaign, launched by the Government of India, aims to encourage citizens to display the national flag in their homes during the Independence Day celebrations, reinforcing the significance of the Tricolor as a symbol of unity and pride. The volunteers gathered to take the solemn pledge, vowing to display the national flag at their residences and promote the campaign within their communities. The pledge emphasized the values of patriotism, respect for the national symbols, and the importance of unity in diversity.