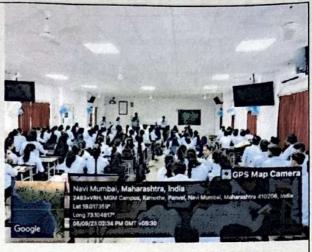

## Report of Activity

Date : 13<sup>th</sup> August 2024

Duration: 1/2 Hour

Name of the activity

: NSS Volunteers Pledge on Har Ghar Tiranga

Organizing Institute

: NSS Unit of MGM New Bombay College of Nursing

Venue

: I Year PBBSc Nursing Classroom

Name of the scheme

: NSS Activity

No. of students participated

: 38

No. of faculties participated

. .

### Brief of the Activity:

As part of the national initiative "Har Ghar Tiranga," 38 NSS volunteers from MGM New Bombay College of Nursing actively participated in taking a pledge to honor and display the Indian national flag in their homes. This initiative is aligned with the broader objective of fostering patriotism and a sense of national pride among citizens, especially the youth. This campaign, launched by the Government of India, aims to encourage citizens to display the national flag in their homes during the Independence Day celebrations, reinforcing the significance of the Tricolor as a symbol of unity and pride. The volunteers gathered to take the solemn pledge, vowing to display the national flag at their residences and promote the campaign within their communities. The pledge emphasized the values of patriotism, respect for the national symbols, and the importance of unity in diversity.