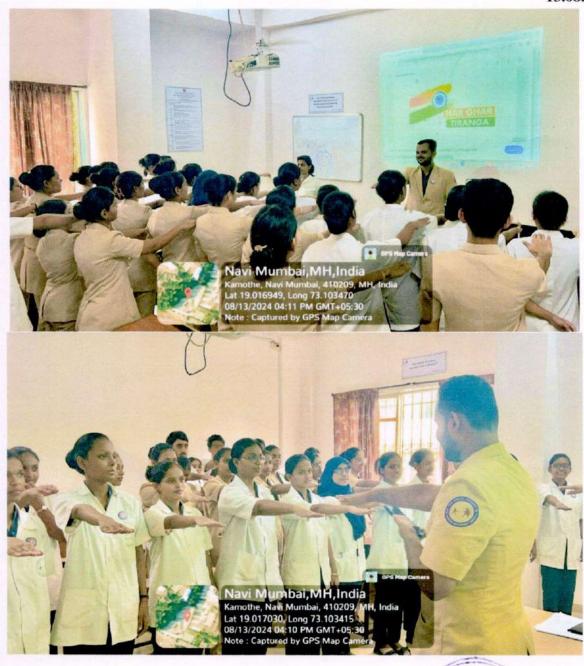

### **CIRCULAR**

As a part of 78<sup>th</sup> Independence Day Celebration Har Ghar Tiranga campaign, following activities are organized by NSS Unit of MGM New Bombay College of Nursing from 13.08.2014 to 15.08.2024:

- Activity 1: NSS Volunteers Pledge on Har Ghar Tiranga on 13.08.2024
- Activity 2: Encourage citizens to hoist National Flag of India in their homes
- Activity 3: NSS Volunteers visiting households in their areas to aware and popularize about Har Ghar Tiranga programme
- Activity 4: Tiranga rallies with NSS Volunteers from all NSS Units

## Report of Activity

Date : 13<sup>th</sup> August 2024

Duration: 1/2 Hour

Name of the activity

: NSS Volunteers Pledge on Har Ghar Tiranga

Organizing Institute

: NSS Unit of MGM New Bombay College of Nursing

Venue

: I Year PBBSc Nursing Classroom

Name of the scheme

: NSS Activity

No. of students participated

: 38

No. of faculties participated

. .

### Brief of the Activity:

As part of the national initiative "Har Ghar Tiranga," 38 NSS volunteers from MGM New Bombay College of Nursing actively participated in taking a pledge to honor and display the Indian national flag in their homes. This initiative is aligned with the broader objective of fostering patriotism and a sense of national pride among citizens, especially the youth. This campaign, launched by the Government of India, aims to encourage citizens to display the national flag in their homes during the Independence Day celebrations, reinforcing the significance of the Tricolor as a symbol of unity and pride. The volunteers gathered to take the solemn pledge, vowing to display the national flag at their residences and promote the campaign within their communities. The pledge emphasized the values of patriotism, respect for the national symbols, and the importance of unity in diversity.