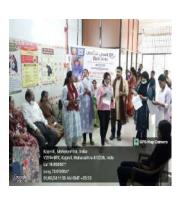

### Brief of the Activity:

As part of the national initiative "Har Ghar Tiranga," 38 NSS volunteers from MGM New Bombay College of Nursing actively participated in taking a pledge to honor and display the Indian national flag in their homes. This initiative is aligned with the broader objective of fostering patriotism and a sense of national pride among citizens, especially the youth. This campaign, launched by the Government of India, aims to encourage citizens to display the national flag in their homes during the Independence Day celebrations, reinforcing the significance of the Tricolor as a symbol of unity and pride. The volunteers gathered to take the solemn pledge, vowing to display the national flag at their residences and promote the campaign within their communities. The pledge emphasized the values of patriotism, respect for the national symbols, and the importance of unity in diversity.