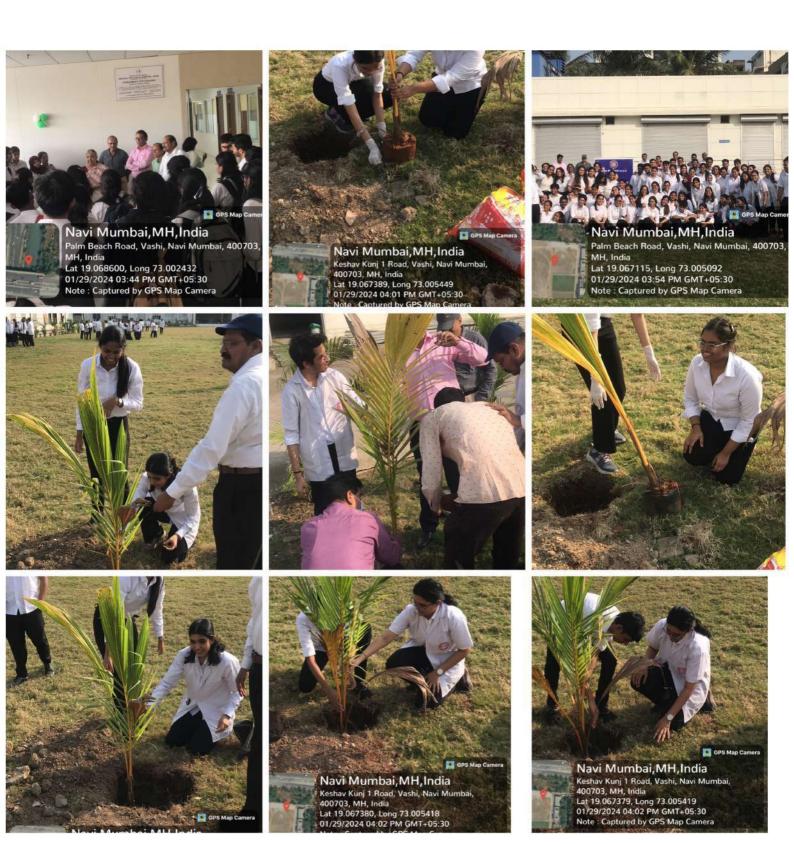

amme at MGM Medical College Vashi was a resounding success. The active involvement of 100 MBBS students in planting 50 saplings, encouraged by the Dean and other faculty members, highlights the commitment of the college towards sustainability and environmental awareness. By naming their trees, the students developed a personal connection and sense of responsibility towards the environment, ensuring the long-term care and well-being of the planted trees. Such initiatives serve as valuable stepping stones towards creating a greener and healthier campus environment, while also nurturing a generation of healthcare professionals who are conscious of their role in environmental conservation.

x Milcamm

PROFESSOR & HEAD

Department of Community Medicine

MGM Medical College,

Machi Navi Mumbai







Lat 19.067448, Long 73.005334

01/29/2024 04:02 PM GMT+05:30

Note: Captured by GPS Map Came



Navi Mumbai, MH, India Keshav Kunj 1 Road, Vashi, Navi M 400703, MH, India Lat 19.067376, Long 73.005424 01/29/2024 04:01 PM GMT+05:30 Note: Captured by GPS Map Came



Navi Mumbai, MH, I Keshav Kunj 1 Road, Vashi, N 400703, MH, India Lat 19.067320, Long 73.005 01/29/2024 04:01 PM GMT-



Palm Beach Road, Vashi, Navi MH, India Lat 19.067168, Long 73.0046 01/29/2024 04:12 PM GMT+0 Note: Captured by GPS Map



Palm Beach Road, Vashi, Nav MH, India Lat 19.067344, Long 73.0048

01/29/2024 04:11 PM GMT+



Navi Mumbai, MH, I Palm Beach Road, Vashi, Nav MH, India Lat 19.067351, Long 73.0048 01/29/2024 04:11 PM GMT+









Palm Beach Road, Vashi, Navi Mumbai, MH, India

Lat 19.067320, Long 73.0