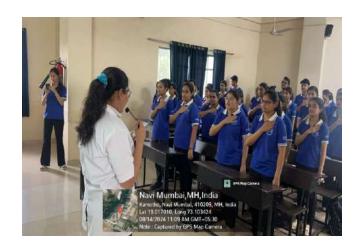

## Report of Activity

Date : 13<sup>th</sup> August 2024

Duration: 1/2 Hour

Name of the activity

: NSS Volunteers Pledge on Har Ghar Tiranga

Organizing Institute

: NSS Unit of MGM New Bombay College of Nursing

Venue

: I Year PBBSc Nursing Classroom

Name of the scheme

: NSS Activity

No. of students participated

: 38

No. of faculties participated

. .

### Brief of the Activity:

As part of the national initiative "Har Ghar Tiranga," 38 NSS volunteers from MGM New Bombay College of Nursing actively participated in taking a pledge to honor and display the Indian national flag in their homes. This initiative is aligned with the broader objective of fostering patriotism and a sense of national pride among citizens, especially the youth. This campaign, launched by the Government of India, aims to encourage citizens to display the national flag in their homes during the Independence Day celebrations, reinforcing the significance of the Tricolor as a symbol of unity and pride. The volunteers gathered to take the solemn pledge, vowing to display the national flag at their residences and promote the campaign within their communities. The pledge emphasized the values of patriotism, respect for the national symbols, and the importance of unity in diversity.