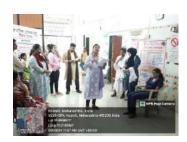

### Brief of the Activity:

As part of the national initiative "Har Ghar Tiranga," 38 NSS volunteers from MGM New Bombay College of Nursing actively participated in taking a pledge to honor and display the Indian national flag in their homes. This initiative is aligned with the broader objective of fostering patriotism and a sense of national pride among citizens, especially the youth. This campaign, launched by the Government of India, aims to encourage citizens to display the national flag in their homes during the Independence Day celebrations, reinforcing the significance of the Tricolor as a symbol of unity and pride. The volunteers gathered to take the solemn pledge, vowing to display the national flag at their residences and promote the campaign within their communities. The pledge emphasized the values of patriotism, respect for the national symbols, and the importance of unity in diversity.