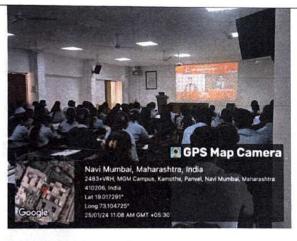

## Report of Activity

Date : 13<sup>th</sup> August 2024

Duration: 1/2 Hour

Name of the activity

: NSS Volunteers Pledge on Har Ghar Tiranga

Organizing Institute

: NSS Unit of MGM New Bombay College of Nursing

Venue

: I Year PBBSc Nursing Classroom

Name of the scheme

: NSS Activity

No. of students participated

: 38

No. of faculties participated

. .

### Brief of the Activity:

As part of the national initiative "Har Ghar Tiranga," 38 NSS volunteers from MGM New Bombay College of Nursing actively participated in taking a pledge to honor and display the Indian national flag in their homes. This initiative is aligned with the broader objective of fostering patriotism and a sense of national pride among citizens, especially the youth. This campaign, launched by the Government of India, aims to encourage citizens to display the national flag in their homes during the Independence Day celebrations, reinforcing the significance of the Tricolor as a symbol of unity and pride. The volunteers gathered to take the solemn pledge, vowing to display the national flag at their residences and promote the campaign within their communities. The pledge emphasized the values of patriotism, respect for the national symbols, and the importance of unity in diversity.