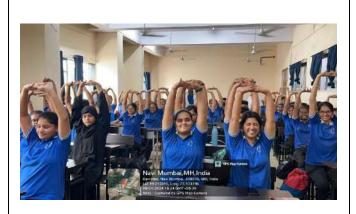

## Report of Activity

Date : 13<sup>th</sup> August 2024

Duration: 1/2 Hour

Name of the activity

: NSS Volunteers Pledge on Har Ghar Tiranga

Organizing Institute

: NSS Unit of MGM New Bombay College of Nursing

Venue

: I Year PBBSc Nursing Classroom

Name of the scheme

: NSS Activity

No. of students participated

: 38

No. of faculties participated

. .

### Brief of the Activity:

As part of the national initiative "Har Ghar Tiranga," 38 NSS volunteers from MGM New Bombay College of Nursing actively participated in taking a pledge to honor and display the Indian national flag in their homes. This initiative is aligned with the broader objective of fostering patriotism and a sense of national pride among citizens, especially the youth. This campaign, launched by the Government of India, aims to encourage citizens to display the national flag in their homes during the Independence Day celebrations, reinforcing the significance of the Tricolor as a symbol of unity and pride. The volunteers gathered to take the solemn pledge, vowing to display the national flag at their residences and promote the campaign within their communities. The pledge emphasized the values of patriotism, respect for the national symbols, and the importance of unity in diversity.