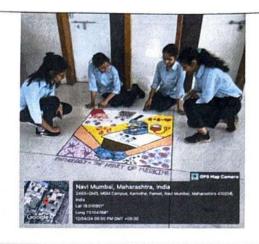

## Report of Activity

Date : 13<sup>th</sup> August 2024

Duration: 1/2 Hour

Name of the activity

: NSS Volunteers Pledge on Har Ghar Tiranga

Organizing Institute

: NSS Unit of MGM New Bombay College of Nursing

Venue

: I Year PBBSc Nursing Classroom

Name of the scheme

: NSS Activity

No. of students participated

: 38

No. of faculties participated

. .

### Brief of the Activity:

As part of the national initiative "Har Ghar Tiranga," 38 NSS volunteers from MGM New Bombay College of Nursing actively participated in taking a pledge to honor and display the Indian national flag in their homes. This initiative is aligned with the broader objective of fostering patriotism and a sense of national pride among citizens, especially the youth. This campaign, launched by the Government of India, aims to encourage citizens to display the national flag in their homes during the Independence Day celebrations, reinforcing the significance of the Tricolor as a symbol of unity and pride. The volunteers gathered to take the solemn pledge, vowing to display the national flag at their residences and promote the campaign within their communities. The pledge emphasized the values of patriotism, respect for the national symbols, and the importance of unity in diversity.