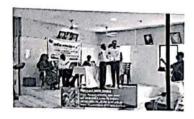

### Brief of the Activity:

As part of the national initiative "Har Ghar Tiranga," 38 NSS volunteers from MGM New Bombay College of Nursing actively participated in taking a pledge to honor and display the Indian national flag in their homes. This initiative is aligned with the broader objective of fostering patriotism and a sense of national pride among citizens, especially the youth. This campaign, launched by the Government of India, aims to encourage citizens to display the national flag in their homes during the Independence Day celebrations, reinforcing the significance of the Tricolor as a symbol of unity and pride. The volunteers gathered to take the solemn pledge, vowing to display the national flag at their residences and promote the campaign within their communities. The pledge emphasized the values of patriotism, respect for the national symbols, and the importance of unity in diversity.