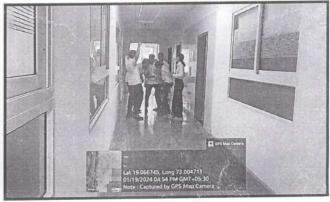

### Brief of the Activity:

As part of the national initiative "Har Ghar Tiranga," 38 NSS volunteers from MGM New Bombay College of Nursing actively participated in taking a pledge to honor and display the Indian national flag in their homes. This initiative is aligned with the broader objective of fostering patriotism and a sense of national pride among citizens, especially the youth. This campaign, launched by the Government of India, aims to encourage citizens to display the national flag in their homes during the Independence Day celebrations, reinforcing the significance of the Tricolor as a symbol of unity and pride. The volunteers gathered to take the solemn pledge, vowing to display the national flag at their residences and promote the campaign within their communities. The pledge emphasized the values of patriotism, respect for the national symbols, and the importance of unity in diversity.