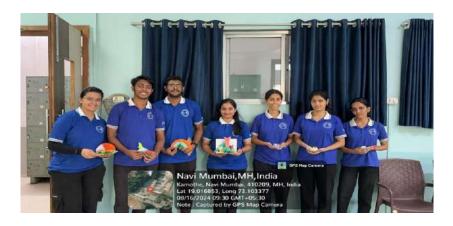

## Report of Activity

Date : 13<sup>th</sup> August 2024

Duration: 1/2 Hour

Name of the activity

: NSS Volunteers Pledge on Har Ghar Tiranga

Organizing Institute

: NSS Unit of MGM New Bombay College of Nursing

Venue

: I Year PBBSc Nursing Classroom

Name of the scheme

: NSS Activity

No. of students participated

: 38

No. of faculties participated

. .

### Brief of the Activity:

As part of the national initiative "Har Ghar Tiranga," 38 NSS volunteers from MGM New Bombay College of Nursing actively participated in taking a pledge to honor and display the Indian national flag in their homes. This initiative is aligned with the broader objective of fostering patriotism and a sense of national pride among citizens, especially the youth. This campaign, launched by the Government of India, aims to encourage citizens to display the national flag in their homes during the Independence Day celebrations, reinforcing the significance of the Tricolor as a symbol of unity and pride. The volunteers gathered to take the solemn pledge, vowing to display the national flag at their residences and promote the campaign within their communities. The pledge emphasized the values of patriotism, respect for the national symbols, and the importance of unity in diversity.