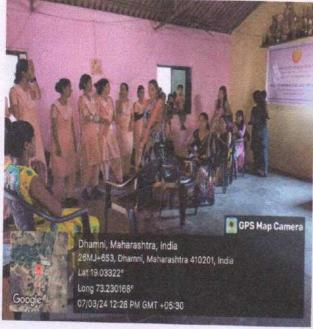

## Report of Activity

Date : 13<sup>th</sup> August 2024

Duration: 1/2 Hour

Name of the activity

: NSS Volunteers Pledge on Har Ghar Tiranga

Organizing Institute

: NSS Unit of MGM New Bombay College of Nursing

Venue

: I Year PBBSc Nursing Classroom

Name of the scheme

: NSS Activity

No. of students participated

: 38

No. of faculties participated

. .

### Brief of the Activity:

As part of the national initiative "Har Ghar Tiranga," 38 NSS volunteers from MGM New Bombay College of Nursing actively participated in taking a pledge to honor and display the Indian national flag in their homes. This initiative is aligned with the broader objective of fostering patriotism and a sense of national pride among citizens, especially the youth. This campaign, launched by the Government of India, aims to encourage citizens to display the national flag in their homes during the Independence Day celebrations, reinforcing the significance of the Tricolor as a symbol of unity and pride. The volunteers gathered to take the solemn pledge, vowing to display the national flag at their residences and promote the campaign within their communities. The pledge emphasized the values of patriotism, respect for the national symbols, and the importance of unity in diversity.