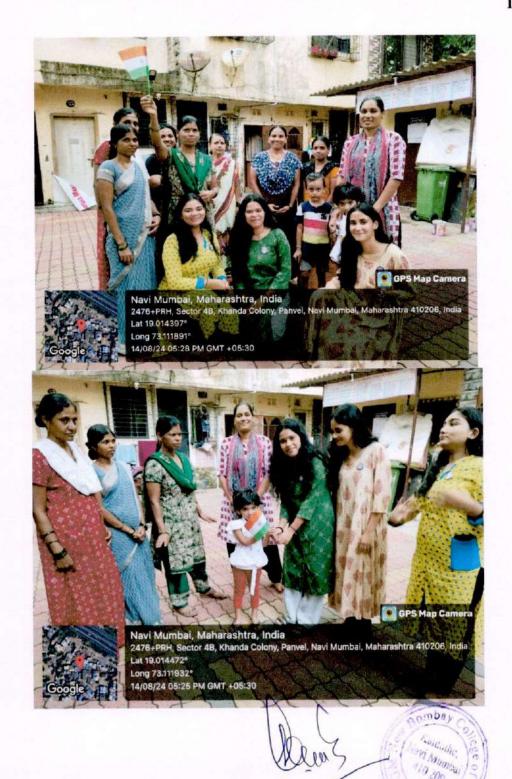

## Report of Activity

Date : 13<sup>th</sup> August 2024

Duration: 1/2 Hour

Name of the activity

: NSS Volunteers Pledge on Har Ghar Tiranga

Organizing Institute

: NSS Unit of MGM New Bombay College of Nursing

Venue

: I Year PBBSc Nursing Classroom

Name of the scheme

: NSS Activity

No. of students participated

: 38

No. of faculties participated

. .

### Brief of the Activity:

As part of the national initiative "Har Ghar Tiranga," 38 NSS volunteers from MGM New Bombay College of Nursing actively participated in taking a pledge to honor and display the Indian national flag in their homes. This initiative is aligned with the broader objective of fostering patriotism and a sense of national pride among citizens, especially the youth. This campaign, launched by the Government of India, aims to encourage citizens to display the national flag in their homes during the Independence Day celebrations, reinforcing the significance of the Tricolor as a symbol of unity and pride. The volunteers gathered to take the solemn pledge, vowing to display the national flag at their residences and promote the campaign within their communities. The pledge emphasized the values of patriotism, respect for the national symbols, and the importance of unity in diversity.