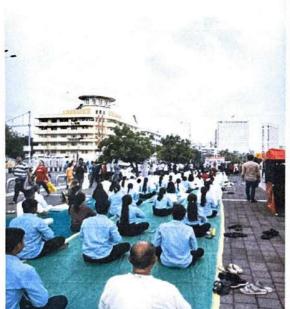

### Brief of the Activity:

As part of the national initiative "Har Ghar Tiranga," 38 NSS volunteers from MGM New Bombay College of Nursing actively participated in taking a pledge to honor and display the Indian national flag in their homes. This initiative is aligned with the broader objective of fostering patriotism and a sense of national pride among citizens, especially the youth. This campaign, launched by the Government of India, aims to encourage citizens to display the national flag in their homes during the Independence Day celebrations, reinforcing the significance of the Tricolor as a symbol of unity and pride. The volunteers gathered to take the solemn pledge, vowing to display the national flag at their residences and promote the campaign within their communities. The pledge emphasized the values of patriotism, respect for the national symbols, and the importance of unity in diversity.