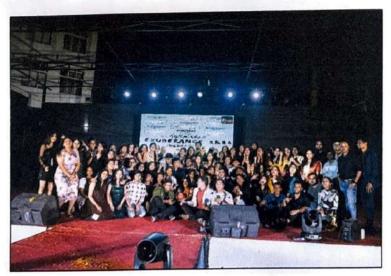

## Report of Activity

Date : 13<sup>th</sup> August 2024

Duration: 1/2 Hour

Name of the activity

: NSS Volunteers Pledge on Har Ghar Tiranga

Organizing Institute

: NSS Unit of MGM New Bombay College of Nursing

Venue

: I Year PBBSc Nursing Classroom

Name of the scheme

: NSS Activity

No. of students participated

: 38

No. of faculties participated

. .

### Brief of the Activity:

As part of the national initiative "Har Ghar Tiranga," 38 NSS volunteers from MGM New Bombay College of Nursing actively participated in taking a pledge to honor and display the Indian national flag in their homes. This initiative is aligned with the broader objective of fostering patriotism and a sense of national pride among citizens, especially the youth. This campaign, launched by the Government of India, aims to encourage citizens to display the national flag in their homes during the Independence Day celebrations, reinforcing the significance of the Tricolor as a symbol of unity and pride. The volunteers gathered to take the solemn pledge, vowing to display the national flag at their residences and promote the campaign within their communities. The pledge emphasized the values of patriotism, respect for the national symbols, and the importance of unity in diversity.