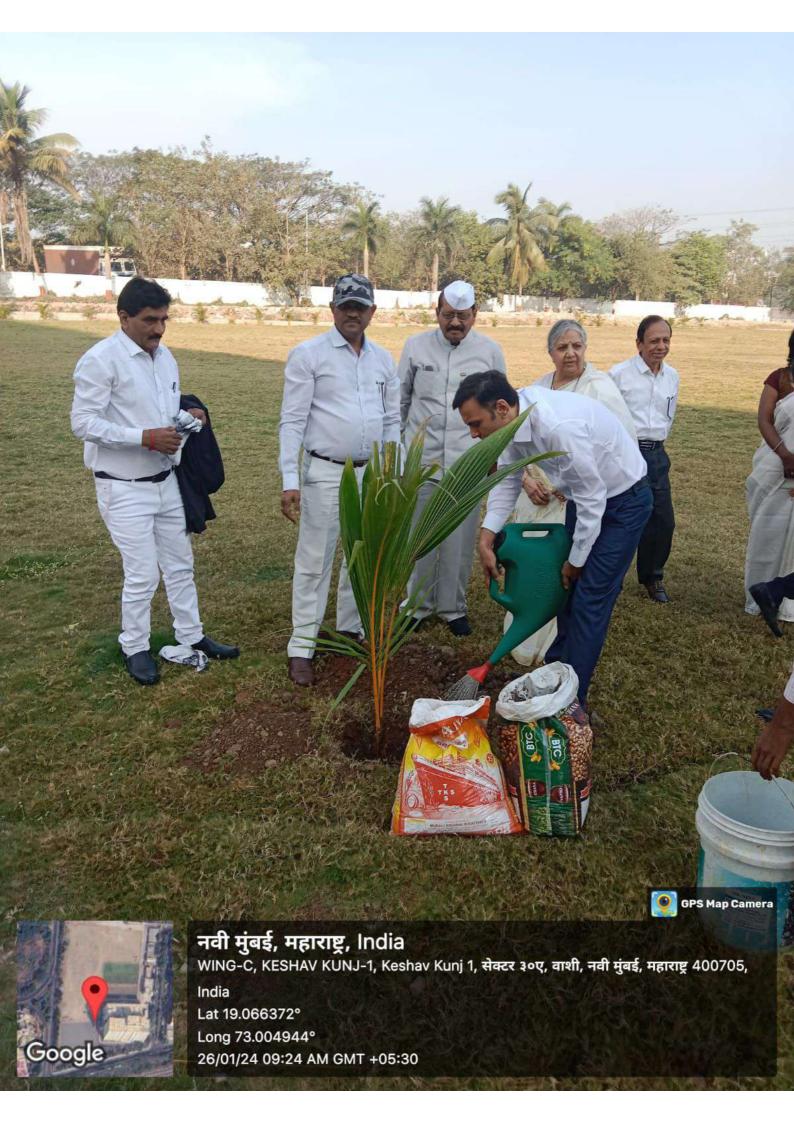

| Sr.<br>No. | Name of the activity                   |
|------------|----------------------------------------|
| 19         | World Parkinson's Day                  |
| 20         | Unity Day                              |
| 21         | Gandhi Jayanti                         |
| 22         | World Population day                   |
| 23         | Anti-ragging Week                      |
| 24         | World Blood Donor Day                  |
| 25         | Republic day                           |
| 26         | World TB Day                           |
| 27         | World Breastfeeding Week               |
| 28         | World Health Day                       |
| 29         | Ek Tarik Ek Ghanta (Cleanliness drive) |
| 30         | Swachhata hi sewa campaign             |
| 31         | Other                                  |
| 32         | Physiotherapy day                      |
| 33         | Tree Plantation                        |