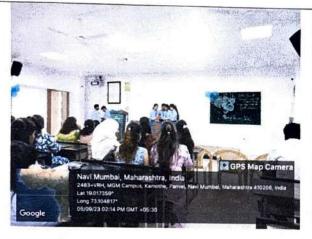

## Report of Activity

Date : 13<sup>th</sup> August 2024

Duration: 1/2 Hour

Name of the activity

: NSS Volunteers Pledge on Har Ghar Tiranga

Organizing Institute

: NSS Unit of MGM New Bombay College of Nursing

Venue

: I Year PBBSc Nursing Classroom

Name of the scheme

: NSS Activity

No. of students participated

: 38

No. of faculties participated

. .

### Brief of the Activity:

As part of the national initiative "Har Ghar Tiranga," 38 NSS volunteers from MGM New Bombay College of Nursing actively participated in taking a pledge to honor and display the Indian national flag in their homes. This initiative is aligned with the broader objective of fostering patriotism and a sense of national pride among citizens, especially the youth. This campaign, launched by the Government of India, aims to encourage citizens to display the national flag in their homes during the Independence Day celebrations, reinforcing the significance of the Tricolor as a symbol of unity and pride. The volunteers gathered to take the solemn pledge, vowing to display the national flag at their residences and promote the campaign within their communities. The pledge emphasized the values of patriotism, respect for the national symbols, and the importance of unity in diversity.