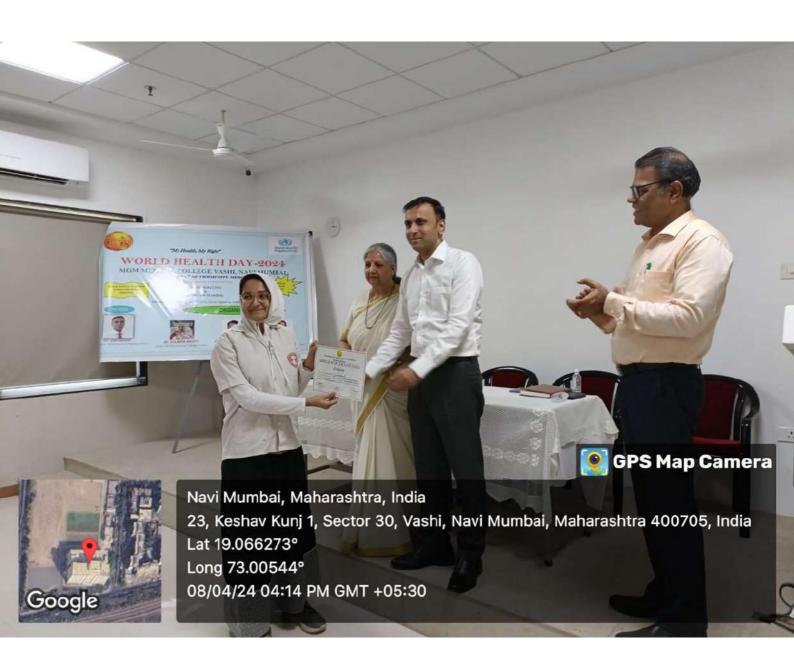

st, the nursing staff of MGM medical college put up a wonderful performance keeping in mind the theme for this year which was – "Closing the gap – Breastfeeding support for all." During the skit, they emphasized the importance of exclusive breastfeeding during the first 6 months of life. Benefits of breastfeeding, correct position and attachment while feeding was demonstrated. Issues related to breastfeeding support, particularly for working mothers was also highlighted and ways to overcome these were addressed in the skit. The use of enjoyable songs, poetry and drama to bring out these important issues was highly appreciated by all.

Dr. Anjali Otiv

PROFESSOR & HEAD
Department of Pediatrics
MC1 Medical College,
whi, Navi Mumbai

Professor & HOD,

Department of Paediatrics



















# भारतीय उपचर्या परिषद

आठवाँ तल, एनबीसीसी सेन्टर, प्लॉट नं. २, कम्यूनिटी सेन्टर, ओखला फेज - 1, नई दिल्ली - 110020



### INDIAN NURSING COUNCIL

8th Floor, NBCC Centre, Plot No. 2, Community Centre Okhla Phase - I, New Delhi - 110020

स्वास्थ्य एवं परिवार कल्याण मंत्रालय के तहत सांविधिक निकाय Statutory Body under the Ministry of Health & Family Welfare

F.No. 23-6/2023- INC

Dated:

2 9 SEP 2023

#### Notification no. 14 of 2023

Sub: Swachhata Hi Seva (SHS) "Ek Tareekh Ek Ghanta" campaign in Nursing
Institutions - reg.

As part of Swachhata Hi Seva campaign of Government of India, all citizens are to engage in "Ek Tareekh Ek Ghanta" initiative to promote community service and cleanliness on 01.10.2023.

All are urged to dedicate one hour of voluntary service (Shramdaan), to enhance t