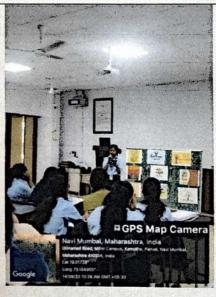

## Report of Activity

Date : 13<sup>th</sup> August 2024

Duration: 1/2 Hour

Name of the activity

: NSS Volunteers Pledge on Har Ghar Tiranga

Organizing Institute

: NSS Unit of MGM New Bombay College of Nursing

Venue

: I Year PBBSc Nursing Classroom

Name of the scheme

: NSS Activity

No. of students participated

: 38

No. of faculties participated

. .

### Brief of the Activity:

As part of the national initiative "Har Ghar Tiranga," 38 NSS volunteers from MGM New Bombay College of Nursing actively participated in taking a pledge to honor and display the Indian national flag in their homes. This initiative is aligned with the broader objective of fostering patriotism and a sense of national pride among citizens, especially the youth. This campaign, launched by the Government of India, aims to encourage citizens to display the national flag in their homes during the Independence Day celebrations, reinforcing the significance of the Tricolor as a symbol of unity and pride. The volunteers gathered to take the solemn pledge, vowing to display the national flag at their residences and promote the campaign within their communities. The pledge emphasized the values of patriotism, respect for the national symbols, and the importance of unity in diversity.