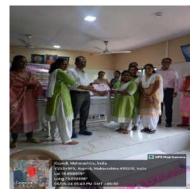

## Report of Activity

Date : 13<sup>th</sup> August 2024

Duration: 1/2 Hour

Name of the activity

: NSS Volunteers Pledge on Har Ghar Tiranga

Organizing Institute

: NSS Unit of MGM New Bombay College of Nursing

Venue

: I Year PBBSc Nursing Classroom

Name of the scheme

: NSS Activity

No. of students participated

: 38

No. of faculties participated

. .

### Brief of the Activity:

As part of the national initiative "Har Ghar Tiranga," 38 NSS volunteers from MGM New Bombay College of Nursing actively participated in taking a pledge to honor and display the Indian national flag in their homes. This initiative is aligned with the broader objective of fostering patriotism and a sense of national pride among citizens, especially the youth. This campaign, launched by the Government of India, aims to encourage citizens to display the national flag in their homes during the Independence Day celebrations, reinforcing the significance of the Tricolor as a symbol of unity and pride. The volunteers gathered to take the solemn pledge, vowing to display the national flag at their residences and promote the campaign within their communities. The pledge emphasized the values of patriotism, respect for the national symbols, and the importance of unity in diversity.