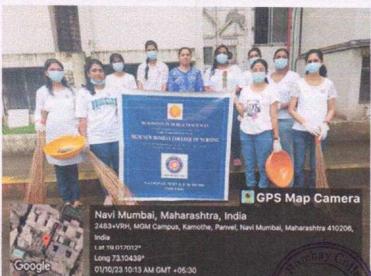

## Report of Activity

Date : 13<sup>th</sup> August 2024

Duration: 1/2 Hour

Name of the activity

: NSS Volunteers Pledge on Har Ghar Tiranga

Organizing Institute

: NSS Unit of MGM New Bombay College of Nursing

Venue

: I Year PBBSc Nursing Classroom

Name of the scheme

: NSS Activity

No. of students participated

: 38

No. of faculties participated

. .

### Brief of the Activity:

As part of the national initiative "Har Ghar Tiranga," 38 NSS volunteers from MGM New Bombay College of Nursing actively participated in taking a pledge to honor and display the Indian national flag in their homes. This initiative is aligned with the broader objective of fostering patriotism and a sense of national pride among citizens, especially the youth. This campaign, launched by the Government of India, aims to encourage citizens to display the national flag in their homes during the Independence Day celebrations, reinforcing the significance of the Tricolor as a symbol of unity and pride. The volunteers gathered to take the solemn pledge, vowing to display the national flag at their residences and promote the campaign within their communities. The pledge emphasized the values of patriotism, respect for the national symbols, and the importance of unity in diversity.