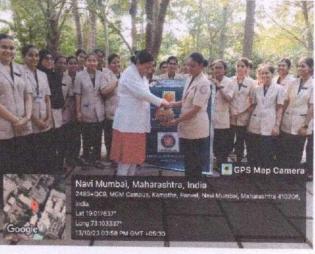

## Report of Activity

Date : 13<sup>th</sup> August 2024

Duration: 1/2 Hour

Name of the activity

: NSS Volunteers Pledge on Har Ghar Tiranga

Organizing Institute

: NSS Unit of MGM New Bombay College of Nursing

Venue

: I Year PBBSc Nursing Classroom

Name of the scheme

: NSS Activity

No. of students participated

: 38

No. of faculties participated

. .

### Brief of the Activity:

As part of the national initiative "Har Ghar Tiranga," 38 NSS volunteers from MGM New Bombay College of Nursing actively participated in taking a pledge to honor and display the Indian national flag in their homes. This initiative is aligned with the broader objective of fostering patriotism and a sense of national pride among citizens, especially the youth. This campaign, launched by the Government of India, aims to encourage citizens to display the national flag in their homes during the Independence Day celebrations, reinforcing the significance of the Tricolor as a symbol of unity and pride. The volunteers gathered to take the solemn pledge, vowing to display the national flag at their residences and promote the campaign within their communities. The pledge emphasized the values of patriotism, respect for the national symbols, and the importance of unity in diversity.