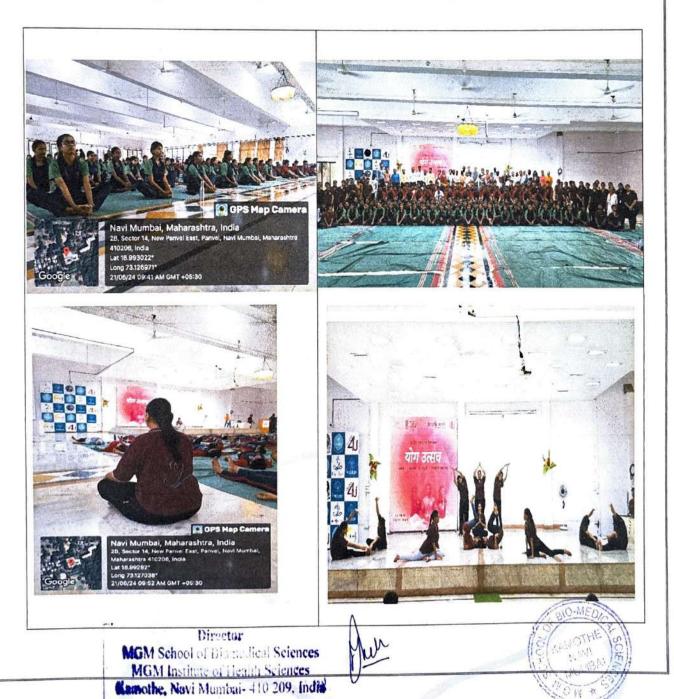

# 7.1.11: Institution celebrates / organizes national and international commemorative days, events and festivals AQAR 2023-24

| Sr.<br>No. | Name of the activity       |
|------------|----------------------------|
| 1          | Independance day           |
| 2          | World Environment day      |
| 3          | Fit India Week             |
| 4          | Voters Awarness            |
| 5          | National Science Day       |
| 6          | Women's day                |
| 7          | World Cerebral Palsy day   |
| 8          | Diwali celebration         |
| 9          | Constitutional Day         |
| 10         | Cultural Day               |
| 11         | Hindi Day                  |
| 12         | International Yoga Day     |
| 13         | Teachers day               |
| 14         | Marathi Rajya Bhasha diwas |
| 15         | World Pathology Day        |
| 16         | World stroke day           |
| 17         | World Cancer Day           |
| 18         | World Heart Day            |