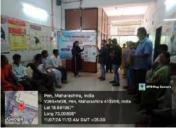

## Report of Activity

Date : 13<sup>th</sup> August 2024

Duration: 1/2 Hour

Name of the activity

: NSS Volunteers Pledge on Har Ghar Tiranga

Organizing Institute

: NSS Unit of MGM New Bombay College of Nursing

Venue

: I Year PBBSc Nursing Classroom

Name of the scheme

: NSS Activity

No. of students participated

: 38

No. of faculties participated

. .

### Brief of the Activity:

As part of the national initiative "Har Ghar Tiranga," 38 NSS volunteers from MGM New Bombay College of Nursing actively participated in taking a pledge to honor and display the Indian national flag in their homes. This initiative is aligned with the broader objective of fostering patriotism and a sense of national pride among citizens, especially the youth. This campaign, launched by the Government of India, aims to encourage citizens to display the national flag in their homes during the Independence Day celebrations, reinforcing the significance of the Tricolor as a symbol of unity and pride. The volunteers gathered to take the solemn pledge, vowing to display the national flag at their residences and promote the campaign within their communities. The pledge emphasized the values of patriotism, respect for the national symbols, and the importance of unity in diversity.