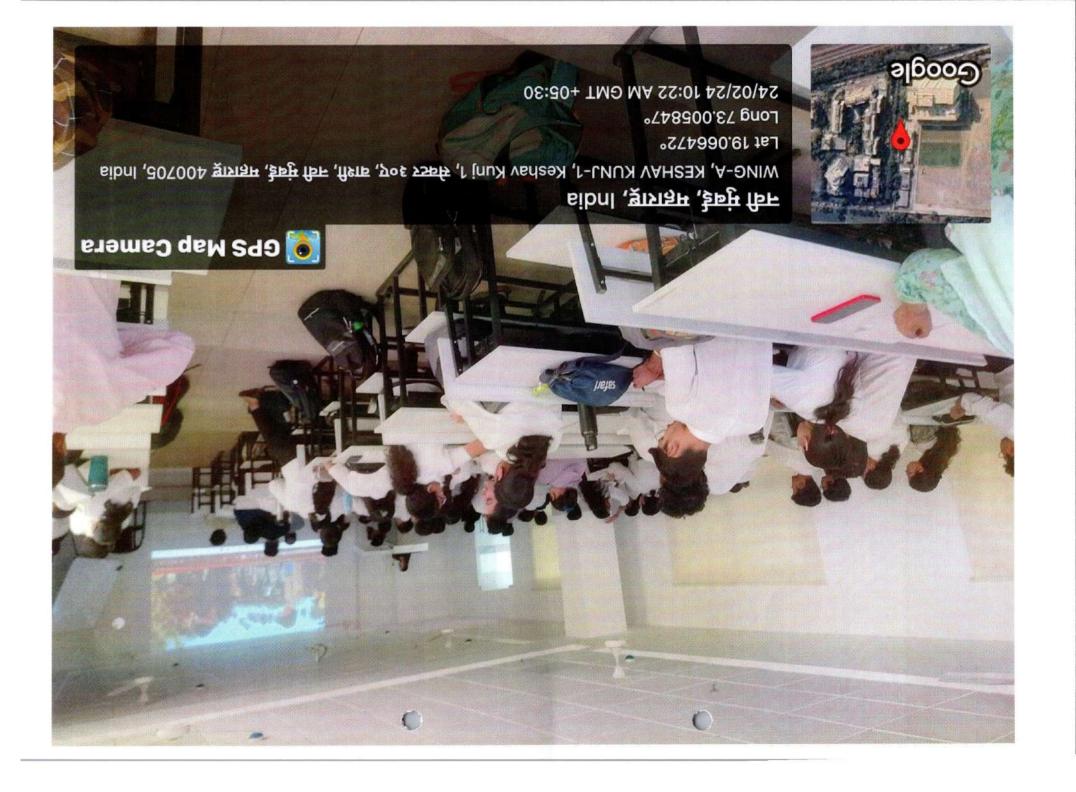

|
| 2.            | Sansknutt Zala         | SD Zala         |
| 3.            | Liz Gonsalves          | less            |
| 4.            | Renuka R Nair          | Benuka          |
| 5.            | Saima Lashkar          | Safa            |
| 6             | Avani More             | dvan.           |
| 7.            | Aditi Masavkar         | A D             |
| 8.            | Koutarki N. Mhatre     | Kula            |
| 9.            | Shruyas Ravindra Vaity | Skilaity        |
| 10            | Vishay Jain            | Am              |
|               | *                      | Pena Sina 24 24 |
|               |                        |                 |
|               |                        |                 |
|               |                        |                 |









अपूर्व चन्द्रा, भा.प्र.से. सचिव APURVA CHANDRA, IAS Secretary



भारत सरकार स्वास्थ्य एवं परिवार कल्याण विभाग स्वास्थ्य एवं परिवार कल्याण मंत्रालय Government of India

Department of Health and Family Welfare
Ministry of Health and Family Welfare
D.O. No. IM 12016/01/2024-NBTC/BTS

16-5-2024

आज़ादी<sub>का</sub> अमृत महोत्सव

Subject:

World Blood Donor Day on 14th June, 2024.

Dear Secretary

World Blood Donor Day is a global celebration held annually on the 14th of June to express gratitude to blood donors for their selfless act of saving lives through voluntary blood donation. This day serves as a reminder of the critical need for regular non-remunerated voluntary blood donations and aims to raise awareness about the life-saving impact of these donations.

2. World Blood Donor Day is