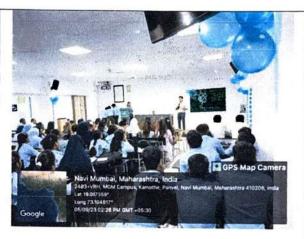

## Report of Activity

Date : 13<sup>th</sup> August 2024

Duration: 1/2 Hour

Name of the activity

: NSS Volunteers Pledge on Har Ghar Tiranga

Organizing Institute

: NSS Unit of MGM New Bombay College of Nursing

Venue

: I Year PBBSc Nursing Classroom

Name of the scheme

: NSS Activity

No. of students participated

: 38

No. of faculties participated

. .

### Brief of the Activity:

As part of the national initiative "Har Ghar Tiranga," 38 NSS volunteers from MGM New Bombay College of Nursing actively participated in taking a pledge to honor and display the Indian national flag in their homes. This initiative is aligned with the broader objective of fostering patriotism and a sense of national pride among citizens, especially the youth. This campaign, launched by the Government of India, aims to encourage citizens to display the national flag in their homes during the Independence Day celebrations, reinforcing the significance of the Tricolor as a symbol of unity and pride. The volunteers gathered to take the solemn pledge, vowing to display the national flag at their residences and promote the campaign within their communities. The pledge emphasized the values of patriotism, respect for the national symbols, and the importance of unity in diversity.