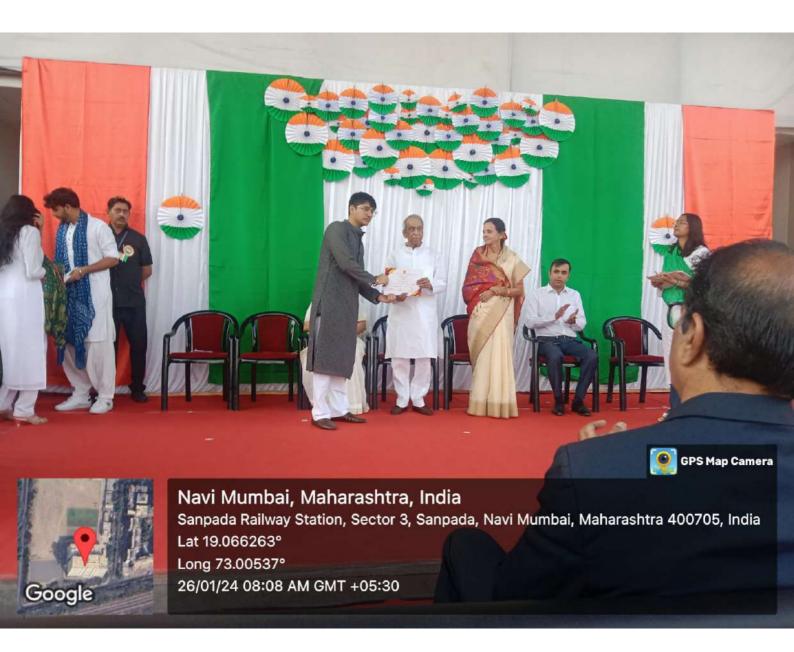

# 7.1.11: Institution celebrates / organizes national and international commemorative days, events and festivals AQAR 2023-24

| Sr.<br>No. | Name of the activity       |
|------------|----------------------------|
| 1          | Independance day           |
| 2          | World Environment day      |
| 3          | Fit India Week             |
| 4          | Voters Awarness            |
| 5          | National Science Day       |
| 6          | Women's day                |
| 7          | World Cerebral Palsy day   |
| 8          | Diwali celebration         |
| 9          | Constitutional Day         |
| 10         | Cultural Day               |
| 11         | Hindi Day                  |
| 12         | International Yoga Day     |
| 13         | Teachers day               |
| 14         | Marathi Rajya Bhasha diwas |
| 15         | World Pathology Day        |
| 16         | World stroke day           |
| 17         | World Cancer Day           |
| 18         | World Heart Day            |

| Sr.<br>No. | Name of the activity                   |
|------------|----------------------------------------|
| 19         | World Parkinson's Day                  |
| 20         | Unity Day                              |
| 21         | Gandhi Jayanti                         |
| 22         | World Population day                   |
| 23         | Anti-ragging Week                      |
| 24         | World Blood Donor Day                  |
| 25         | Republic day                           |
| 26         | World TB Day                           |
| 27         | World Breastfeeding Week               |
| 28         | World Health Day                       |
| 29         | Ek Tarik Ek Ghanta (Cleanliness drive) |
| 30         | Swachhata hi sewa campaign             |
| 31         | Other                                  |
| 32         | Physiotherapy day                      |
| 33         | Tree Plantation                        |