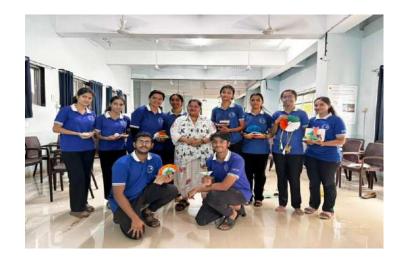

### Brief of the Activity:

As part of the national initiative "Har Ghar Tiranga," 38 NSS volunteers from MGM New Bombay College of Nursing actively participated in taking a pledge to honor and display the Indian national flag in their homes. This initiative is aligned with the broader objective of fostering patriotism and a sense of national pride among citizens, especially the youth. This campaign, launched by the Government of India, aims to encourage citizens to display the national flag in their homes during the Independence Day celebrations, reinforcing the significance of the Tricolor as a symbol of unity and pride. The volunteers gathered to take the solemn pledge, vowing to display the national flag at their residences and promote the campaign within their communities. The pledge emphasized the values of patriotism, respect for the national symbols, and the importance of unity in diversity.