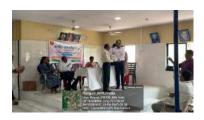

## Report of Activity

Date : 13<sup>th</sup> August 2024

Duration: 1/2 Hour

Name of the activity

: NSS Volunteers Pledge on Har Ghar Tiranga

Organizing Institute

: NSS Unit of MGM New Bombay College of Nursing

Venue

: I Year PBBSc Nursing Classroom

Name of the scheme

: NSS Activity

No. of students participated

: 38

No. of faculties participated

. .

### Brief of the Activity:

As part of the national initiative "Har Ghar Tiranga," 38 NSS volunteers from MGM New Bombay College of Nursing actively participated in taking a pledge to honor and display the Indian national flag in their homes. This initiative is aligned with the broader objective of fostering patriotism and a sense of national pride among citizens, especially the youth. This campaign, launched by the Government of India, aims to encourage citizens to display the national flag in their homes during the Independence Day celebrations, reinforcing the significance of the Tricolor as a symbol of unity and pride. The volunteers gathered to take the solemn pledge, vowing to display the national flag at their residences and promote the campaign within their communities. The pledge emphasized the values of patriotism, respect for the national symbols, and the importance of unity in diversity.