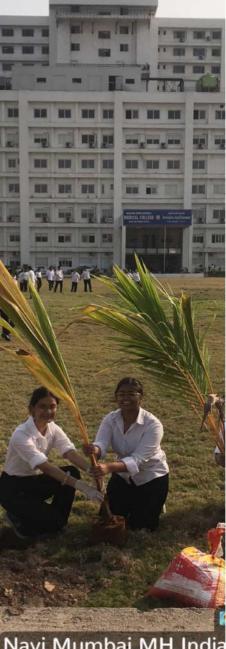

nts in planting 50 saplings, encouraged by the Dean and other faculty members, highlights the commitment of the college towards sustainability and environmental awareness. By naming their trees, the students developed a personal connection and sense of responsibility towards the environment, ensuring the long-term care and well-being of the planted trees. Such initiatives serve as valuable stepping stones towards creating a greener and healthier campus environment, while also nurturing a generation of healthcare professionals who are conscious of their role in environmental conservation.

x Milcamm

PROFESSOR & HEAD

Department of Community Medicine

MGM Medical College,

Machi Navi Mumbai







Lat 19.067448, Long 73.005334

01/29/2024 04:02 PM GMT+05:30

Note: Captured by GPS Map Came



Navi Mumbai, MH, India Keshav Kunj 1 Road, Vashi, Navi M 400703, MH, India Lat 19.067376, Long 73.005424 01/29/2024 04:01 PM GMT+05:30 Note: Captured by GPS Map Came



Navi Mumbai, MH, I Keshav Kunj 1 Road, Vashi, N 400703, MH, India Lat 19.067320, Long 73.005 01/29/2024 04:01 PM GMT-



Palm Beach Road, Vashi, Navi MH, India Lat 19.067168, Long 73.0046 01/29/2024 04:12 PM GMT+0 Note: Captured by GPS Map



Palm Beach Road, Vashi, Nav MH, India Lat 19.067344, Long 73.0048

01/29/2024 04:11 PM GMT+



Navi Mumbai, MH, I Palm Beach Road, Vashi, Nav MH, India Lat 19.067351, Long 73.0048 01/29/2024 04:11 PM GMT+









Palm Beach Road, Vashi, Navi Mumbai, MH, India

Lat 19.067320, Long 73.004965 01/29/2024 04:10 PM GMT+05:30 Note: Captured by GPS Map Camera