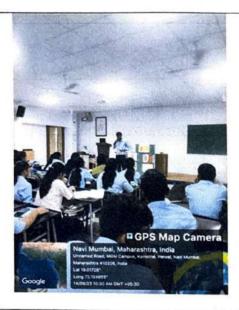

## Report of Activity

Date : 13<sup>th</sup> August 2024

Duration: 1/2 Hour

Name of the activity

: NSS Volunteers Pledge on Har Ghar Tiranga

Organizing Institute

: NSS Unit of MGM New Bombay College of Nursing

Venue

: I Year PBBSc Nursing Classroom

Name of the scheme

: NSS Activity

No. of students participated

: 38

No. of faculties participated

. .

### Brief of the Activity:

As part of the national initiative "Har Ghar Tiranga," 38 NSS volunteers from MGM New Bombay College of Nursing actively participated in taking a pledge to honor and display the Indian national flag in their homes. This initiative is aligned with the broader objective of fostering patriotism and a sense of national pride among citizens, especially the youth. This campaign, launched by the Government of India, aims to encourage citizens to display the national flag in their homes during the Independence Day celebrations, reinforcing the significance of the Tricolor as a symbol of unity and pride. The volunteers gathered to take the solemn pledge, vowing to display the national flag at their residences and promote the campaign within their communities. The pledge emphasized the values of patriotism, respect for the national symbols, and the importance of unity in diversity.