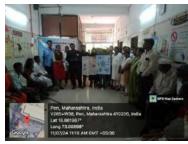

## Report of Activity

Date : 13<sup>th</sup> August 2024

Duration: 1/2 Hour

Name of the activity

: NSS Volunteers Pledge on Har Ghar Tiranga

Organizing Institute

: NSS Unit of MGM New Bombay College of Nursing

Venue

: I Year PBBSc Nursing Classroom

Name of the scheme

: NSS Activity

No. of students participated

: 38

No. of faculties participated

. .

### Brief of the Activity:

As part of the national initiative "Har Ghar Tiranga," 38 NSS volunteers from MGM New Bombay College of Nursing actively participated in taking a pledge to honor and display the Indian national flag in their homes. This initiative is aligned with the broader objective of fostering patriotism and a sense of national pride among citizens, especially the youth. This campaign, launched by the Government of India, aims to encourage citizens to display the national flag in their homes during the Independence Day celebrations, reinforcing the significance of the Tricolor as a symbol of unity and pride. The volunteers gathered to take the solemn pledge, vowing to display the national flag at their residences and promote the campaign within their communities. The pledge emphasized the values of patriotism, respect for the national symbols, and the importance of unity in diversity.