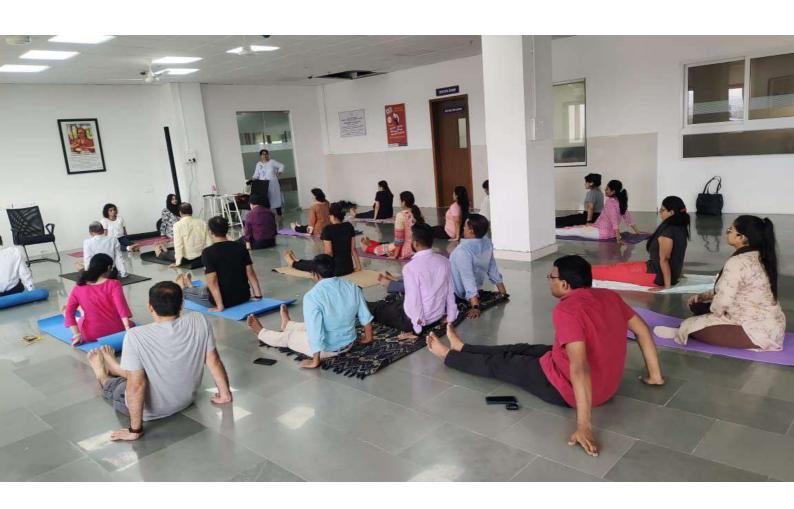

d, and spirit. The NSS volunteers gathered together for Yoga session at the Marine Drive, Mumbai. Approximately 40 students from MGM School of Biomedical Sciences attended the event. The event was also attended by many residents of Mumbai along with various other organisations such as Heartfulness Institute, Tapas club of Pillai college and Aarambh, MGMIHS. The chief guest for the program were Hon. Chief Minister of Maharashta, Mr. Eknath Shinde and Mr. Jackie Shroff, the legendary known actor of the Bollywood.

Report Prepared by: Ms. Tanika Chaturvedi, NSS APO, MGM School of Biomedical Sciences, Kamothe, NM

Verified by- Dr. Neelam Yeram (NSS PO, MGMSBS, Navi Mumbai)

Director

MGM School of Biomedical Sciences MGM Institute of Health Sciences Kamothe, Navi Mumbai- 410 209, India











#### MGM Medical College, Vashi, Navi Mumbai

Sector-30, Vashi, Navi Mumbai - 400703

E-mail: mgmmcvashinm@gmail.com; Website: www.mgmmcvashi.in

#### Department of Physiology

MGM/MC-Vashi/Phys/46/2024

Date- 18/06/2024

To,

Mr. Ravindra Jadhav,

Branch Sanchalak,

Shri Ambika Yoga Kutir

CBD Belapur, Navi Mumbai

Subject: Invitation for conducting yoga session on International Yoga Day

Respected Sir,

Greeting from the Department of Physiology, MGM Medical College, Vashi, Navi Mumbai. We are writing to extend a warm Invitation to Shri Ambika Yoga Kutir to conduct yoga sessions for our faculty members at MGM Medical College, Vashi, Navi Mumbai. We request your esteemed institution to conduct yoga sessions at our premises. We would greatly appreciate if you could assign a skilled and