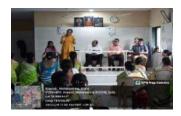

## Report of Activity

Date : 13<sup>th</sup> August 2024

Duration: 1/2 Hour

Name of the activity

: NSS Volunteers Pledge on Har Ghar Tiranga

Organizing Institute

: NSS Unit of MGM New Bombay College of Nursing

Venue

: I Year PBBSc Nursing Classroom

Name of the scheme

: NSS Activity

No. of students participated

: 38

No. of faculties participated

. .

### Brief of the Activity:

As part of the national initiative "Har Ghar Tiranga," 38 NSS volunteers from MGM New Bombay College of Nursing actively participated in taking a pledge to honor and display the Indian national flag in their homes. This initiative is aligned with the broader objective of fostering patriotism and a sense of national pride among citizens, especially the youth. This campaign, launched by the Government of India, aims to encourage citizens to display the national flag in their homes during the Independence Day celebrations, reinforcing the significance of the Tricolor as a symbol of unity and pride. The volunteers gathered to take the solemn pledge, vowing to display the national flag at their residences and promote the campaign within their communities. The pledge emphasized the values of patriotism, respect for the national symbols, and the importance of unity in diversity.