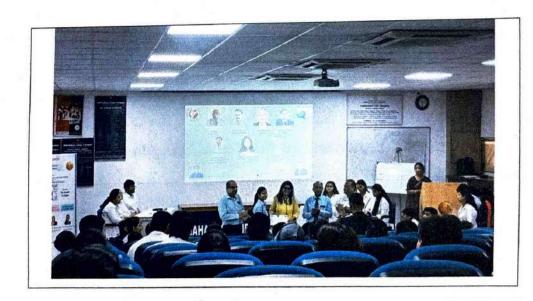

## Report of Activity

Date : 13<sup>th</sup> August 2024

Duration: 1/2 Hour

Name of the activity

: NSS Volunteers Pledge on Har Ghar Tiranga

Organizing Institute

: NSS Unit of MGM New Bombay College of Nursing

Venue

: I Year PBBSc Nursing Classroom

Name of the scheme

: NSS Activity

No. of students participated

: 38

No. of faculties participated

. .

### Brief of the Activity:

As part of the national initiative "Har Ghar Tiranga," 38 NSS volunteers from MGM New Bombay College of Nursing actively participated in taking a pledge to honor and display the Indian national flag in their homes. This initiative is aligned with the broader objective of fostering patriotism and a sense of national pride among citizens, especially the youth. This campaign, launched by the Government of India, aims to encourage citizens to display the national flag in their homes during the Independence Day celebrations, reinforcing the significance of the Tricolor as a symbol of unity and pride. The volunteers gathered to take the solemn pledge, vowing to display the national flag at their residences and promote the campaign within their communities. The pledge emphasized the values of patriotism, respect for the national symbols, and the importance of unity in diversity.