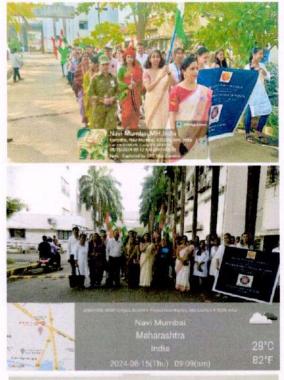

### **CIRCULAR**

As a part of 78<sup>th</sup> Independence Day Celebration Har Ghar Tiranga campaign, following activities are organized by NSS Unit of MGM New Bombay College of Nursing from 13.08.2014 to 15.08.2024:

- Activity 1: NSS Volunteers Pledge on Har Ghar Tiranga on 13.08.2024
- Activity 2: Encourage citizens to hoist National Flag of India in their homes
- Activity 3: NSS Volunteers visiting households in their areas to aware and popularize about Har Ghar Tiranga programme
- Activity 4: Tiranga rallies with NSS Volunteers from all NSS Units

### Brief of the Activity:

As part of the national initiative "Har Ghar Tiranga," 38 NSS volunteers from MGM New Bombay College of Nursing actively participated in taking a pledge to honor and display the Indian national flag in their homes. This initiative is aligned with the broader objective of fostering patriotism and a sense of national pride among citizens, especially the youth. This campaign, launched by the Government of India, aims to encourage citizens to display the national flag in their homes during the Independence Day celebrations, reinforcing the significance of the Tricolor as a symbol of unity and pride. The volunteers gathered to take the solemn pledge, vowing to display the national flag at their residences and promote the campaign within their communities. The pledge emphasized the values of patriotism, respect for the national symbols, and the importance of unity in diversity.