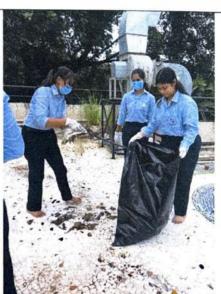

### Brief of the Activity:

As part of the national initiative "Har Ghar Tiranga," 38 NSS volunteers from MGM New Bombay College of Nursing actively participated in taking a pledge to honor and display the Indian national flag in their homes. This initiative is aligned with the broader objective of fostering patriotism and a sense of national pride among citizens, especially the youth. This campaign, launched by the Government of India, aims to encourage citizens to display the national flag in their homes during the Independence Day celebrations, reinforcing the significance of the Tricolor as a symbol of unity and pride. The volunteers gathered to take the solemn pledge, vowing to display the national flag at their residences and promote the campaign within their communities. The pledge emphasized the values of patriotism, respect for the national symbols, and the importance of unity in diversity.