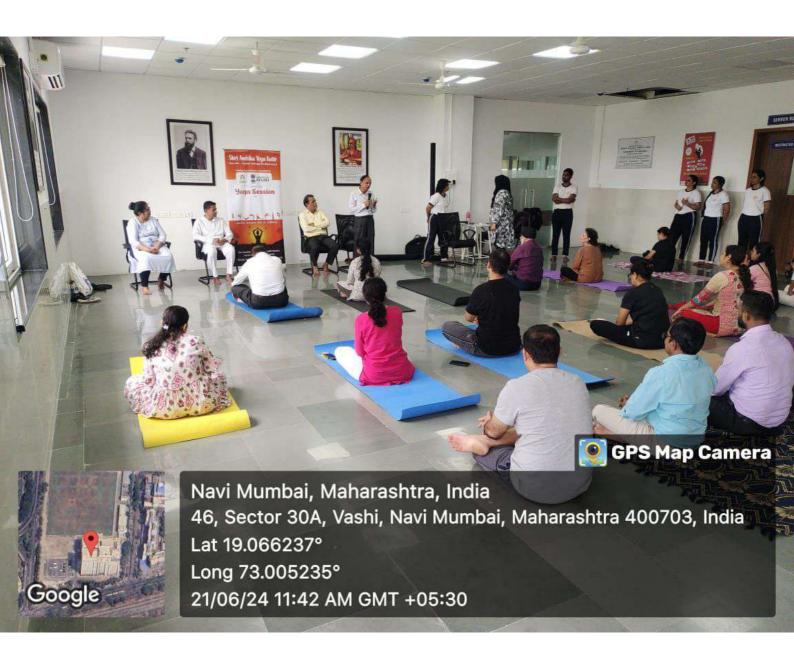

mind, and spirit. The NSS volunteers gathered together for Yoga session at the Marine Drive, Mumbai. Approximately 40 students from MGM School of Biomedical Sciences attended the event. The event was also attended by many residents of Mumbai along with various other organisations such as Heartfulness Institute, Tapas club of Pillai college and Aarambh, MGMIHS. The chief guest for the program were Hon. Chief Minister of Maharashta, Mr. Eknath Shinde and Mr. Jackie Shroff, the legendary known actor of the Bollywood.

Report Prepared by: Ms. Tanika Chaturvedi, NSS APO, MGM School of Biomedical Sciences, Kamothe, NM

Verified by- Dr. Neelam Yeram (NSS PO, MGMSBS, Navi Mumbai)

Director

MGM School of Biomedical Sciences MGM Institute of Health Sciences Kamothe, Navi Mumbai- 410 209, India











#### MGM Medical College, Vashi, Navi Mumbai

Sector-30, Vashi, Navi Mumbai - 400703

E-mail: mgmmcvashinm@gmail.com; Website: www.mgmmcvashi.in

#### Department of Physiology

MGM/MC-Vashi/Phys/46/2024

Date- 18/06/2024

To,

Mr. Ravindra Jadhav,

Branch Sanchalak,

Shri Ambika Yoga Kutir

CBD Belapur, Navi Mumbai

Subject: Invitation for conducting yoga session on International Yoga Day

Respected Sir,

Greeting from the Department of Physiology, MGM Medical College, Vashi, Navi Mumbai. We are writing to extend a warm Invitation to Shri Ambika Yoga Kutir to conduct yoga sessions for our faculty members at MGM Medical College, Vashi, Navi Mumbai. We request your esteemed institution to conduct yoga sessions at our premises. We would greatly appreciate if you could assign a skilled