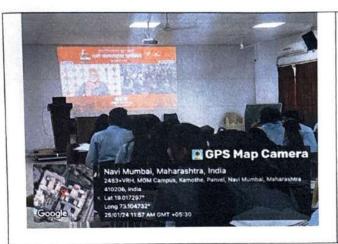

## Report of Activity

Date : 13<sup>th</sup> August 2024

Duration: 1/2 Hour

Name of the activity

: NSS Volunteers Pledge on Har Ghar Tiranga

Organizing Institute

: NSS Unit of MGM New Bombay College of Nursing

Venue

: I Year PBBSc Nursing Classroom

Name of the scheme

: NSS Activity

No. of students participated

: 38

No. of faculties participated

. .

### Brief of the Activity:

As part of the national initiative "Har Ghar Tiranga," 38 NSS volunteers from MGM New Bombay College of Nursing actively participated in taking a pledge to honor and display the Indian national flag in their homes. This initiative is aligned with the broader objective of fostering patriotism and a sense of national pride among citizens, especially the youth. This campaign, launched by the Government of India, aims to encourage citizens to display the national flag in their homes during the Independence Day celebrations, reinforcing the significance of the Tricolor as a symbol of unity and pride. The volunteers gathered to take the solemn pledge, vowing to display the national flag at their residences and promote the campaign within their communities. The pledge emphasized the values of patriotism, respect for the national symbols, and the importance of unity in diversity.