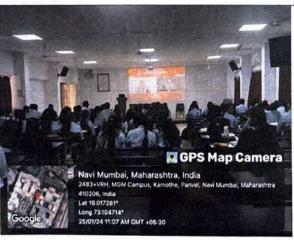

## Report of Activity

Date : 13<sup>th</sup> August 2024

Duration: 1/2 Hour

Name of the activity

: NSS Volunteers Pledge on Har Ghar Tiranga

Organizing Institute

: NSS Unit of MGM New Bombay College of Nursing

Venue

: I Year PBBSc Nursing Classroom

Name of the scheme

: NSS Activity

No. of students participated

: 38

No. of faculties participated

. .

### Brief of the Activity:

As part of the national initiative "Har Ghar Tiranga," 38 NSS volunteers from MGM New Bombay College of Nursing actively participated in taking a pledge to honor and display the Indian national flag in their homes. This initiative is aligned with the broader objective of fostering patriotism and a sense of national pride among citizens, especially the youth. This campaign, launched by the Government of India, aims to encourage citizens to display the national flag in their homes during the Independence Day celebrations, reinforcing the significance of the Tricolor as a symbol of unity and pride. The volunteers gathered to take the solemn pledge, vowing to display the national flag at their residences and promote the campaign within their communities. The pledge emphasized the values of patriotism, respect for the national symbols, and the importance of unity in diversity.