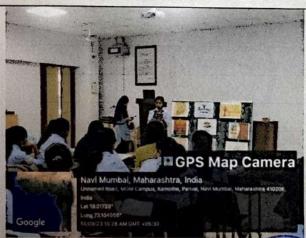

## Report of Activity

Date : 13<sup>th</sup> August 2024

Duration: 1/2 Hour

Name of the activity

: NSS Volunteers Pledge on Har Ghar Tiranga

Organizing Institute

: NSS Unit of MGM New Bombay College of Nursing

Venue

: I Year PBBSc Nursing Classroom

Name of the scheme

: NSS Activity

No. of students participated

: 38

No. of faculties participated

. .

### Brief of the Activity:

As part of the national initiative "Har Ghar Tiranga," 38 NSS volunteers from MGM New Bombay College of Nursing actively participated in taking a pledge to honor and display the Indian national flag in their homes. This initiative is aligned with the broader objective of fostering patriotism and a sense of national pride among citizens, especially the youth. This campaign, launched by the Government of India, aims to encourage citizens to display the national flag in their homes during the Independence Day celebrations, reinforcing the significance of the Tricolor as a symbol of unity and pride. The volunteers gathered to take the solemn pledge, vowing to display the national flag at their residences and promote the campaign within their communities. The pledge emphasized the values of patriotism, respect for the national symbols, and the importance of unity in diversity.