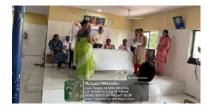

### Brief of the Activity:

As part of the national initiative "Har Ghar Tiranga," 38 NSS volunteers from MGM New Bombay College of Nursing actively participated in taking a pledge to honor and display the Indian national flag in their homes. This initiative is aligned with the broader objective of fostering patriotism and a sense of national pride among citizens, especially the youth. This campaign, launched by the Government of India, aims to encourage citizens to display the national flag in their homes during the Independence Day celebrations, reinforcing the significance of the Tricolor as a symbol of unity and pride. The volunteers gathered to take the solemn pledge, vowing to display the national flag at their residences and promote the campaign within their communities. The pledge emphasized the values of patriotism, respect for the national symbols, and the importance of unity in diversity.