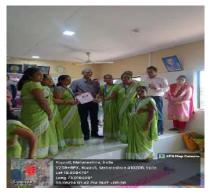

## Report of Activity

Date : 13<sup>th</sup> August 2024

Duration: 1/2 Hour

Name of the activity

: NSS Volunteers Pledge on Har Ghar Tiranga

Organizing Institute

: NSS Unit of MGM New Bombay College of Nursing

Venue

: I Year PBBSc Nursing Classroom

Name of the scheme

: NSS Activity

No. of students participated

: 38

No. of faculties participated

. .

### Brief of the Activity:

As part of the national initiative "Har Ghar Tiranga," 38 NSS volunteers from MGM New Bombay College of Nursing actively participated in taking a pledge to honor and display the Indian national flag in their homes. This initiative is aligned with the broader objective of fostering patriotism and a sense of national pride among citizens, especially the youth. This campaign, launched by the Government of India, aims to encourage citizens to display the national flag in their homes during the Independence Day celebrations, reinforcing the significance of the Tricolor as a symbol of unity and pride. The volunteers gathered to take the solemn pledge, vowing to display the national flag at their residences and promote the campaign within their communities. The pledge emphasized the values of patriotism, respect for the national symbols, and the importance of unity in diversity.