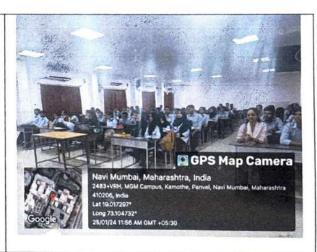

## Report of Activity

Date : 13<sup>th</sup> August 2024

Duration: 1/2 Hour

Name of the activity

: NSS Volunteers Pledge on Har Ghar Tiranga

Organizing Institute

: NSS Unit of MGM New Bombay College of Nursing

Venue

: I Year PBBSc Nursing Classroom

Name of the scheme

: NSS Activity

No. of students participated

: 38

No. of faculties participated

. .

### Brief of the Activity:

As part of the national initiative "Har Ghar Tiranga," 38 NSS volunteers from MGM New Bombay College of Nursing actively participated in taking a pledge to honor and display the Indian national flag in their homes. This initiative is aligned with the broader objective of fostering patriotism and a sense of national pride among citizens, especially the youth. This campaign, launched by the Government of India, aims to encourage citizens to display the national flag in their homes during the Independence Day celebrations, reinforcing the significance of the Tricolor as a symbol of unity and pride. The volunteers gathered to take the solemn pledge, vowing to display the national flag at their residences and promote the campaign within their communities. The pledge emphasized the values of patriotism, respect for the national symbols, and the importance of unity in diversity.