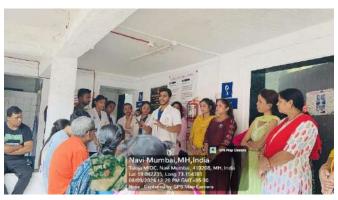

### Brief of the Activity:

As part of the national initiative "Har Ghar Tiranga," 38 NSS volunteers from MGM New Bombay College of Nursing actively participated in taking a pledge to honor and display the Indian national flag in their homes. This initiative is aligned with the broader objective of fostering patriotism and a sense of national pride among citizens, especially the youth. This campaign, launched by the Government of India, aims to encourage citizens to display the national flag in their homes during the Independence Day celebrations, reinforcing the significance of the Tricolor as a symbol of unity and pride. The volunteers gathered to take the solemn pledge, vowing to display the national flag at their residences and promote the campaign within their communities. The pledge emphasized the values of patriotism, respect for the national symbols, and the importance of unity in diversity.