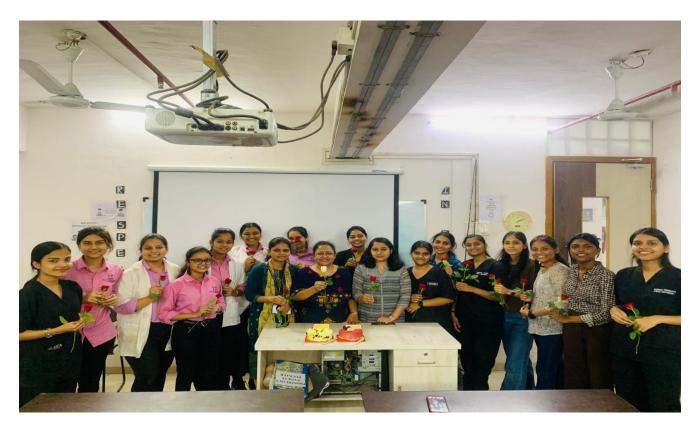

The event was ended by cake cutting ceremony specially brought for Women's Day for all female staff and students in the institute and lastly giving the Rose flowers was done by boy students to all female staff and students as a token of respect by which they expressed their gratitude to all women's of the department.