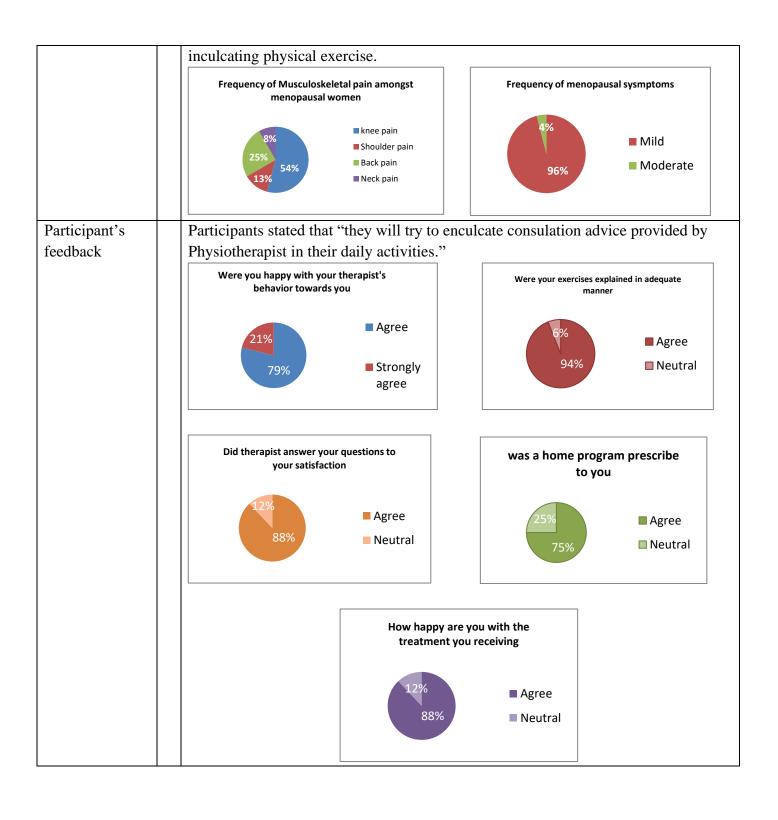

|               | participants and its objective. The act showed a school teacher undergoing the transition of menopause and the various symptoms affecting her quality of life at her work and personal life. It was followed by the sensitization of the female by her colleagues and then getting her screened and treated for the same.  Act concluded with the adaptation of the menopausal woman with healthy lifestyle focusing on physical activity and maintaining good quality of life. |
|---------------|---------------------------------------------------------------------------------------------------------------------------------------------------------------------------------------------------------------------------------------------------------------------------------------------------------------------------------------------------------------------------------------------------------------------------------------------------------------------------------|
| Participant's | Participants stated that "they will try to enculcate consulation advice provided                                                                                                                                                                                                                                                                                                                                                                                                |
| feedback      | by Physiotherapist in their daily activities."                                                                                                                                                                                                                                                                                                                                                                                                                                  |