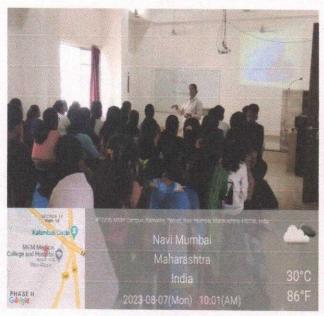

## **Gender Sensitization Report**

- All phase II students attended the debate
- Class was divided into boys and girls
- Equal opportunity was given to all students to speak/ share thoughts girl students shared that there was gender bias during selection of MD / MS branches.
- Boys students thought there was gender bias during travel and public places.
- Healthy discussion followed.

#### **Gender Sensitization Report**

- All phase II students attended the debate
- Class was divided into boys and girls
- Equal opportunity was given to all students to speak/ share thoughts girl students shared that there was gender bias during selection of MD / MS branches.
- Boys students thought there was gender bias during travel and public places.
- Healthy discussion followed.