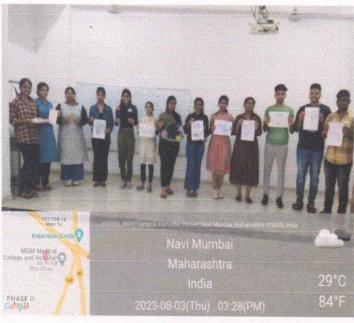

## **Gender Sensitization Report**

- All phase II students attended the debate
- Class was divided into boys and girls
- Equal opportunity was given to all students to speak/ share thoughts girl students shared that there was gender bias during selection of MD / MS branches.
- Boys students thought there was gender bias during travel and public places.
- Healthy discussion followed.

#### **Gender Sensitization Report**

- All phase II students attended the debate
- Class was divided into boys and girls
- Equal opportunity was given to all students to speak/ share thoughts girl students shared that there was gender bias during selection of MD / MS branches.
- Boys students thought there was gender bias during travel and public places.
- Healthy discussion followed.