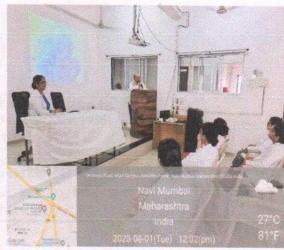

## **Gender Sensitization Report**

- All phase II students attended the debate
- Class was divided into boys and girls
- Equal opportunity was given to all students to speak/ share thoughts girl students shared that there was gender bias during selection of MD / MS branches.
- Boys students thought there was gender bias during travel and public places.
- Healthy discussion followed.

#### **Gender Sensitization Report**

- All phase II students attended the debate
- Class was divided into boys and girls
- Equal opportunity was given to all students to speak/ share thoughts girl students shared that there was gender bias during selection of MD / MS branches.
- Boys students thought there was gender bias during travel and public places.
- Healthy discussion followed.