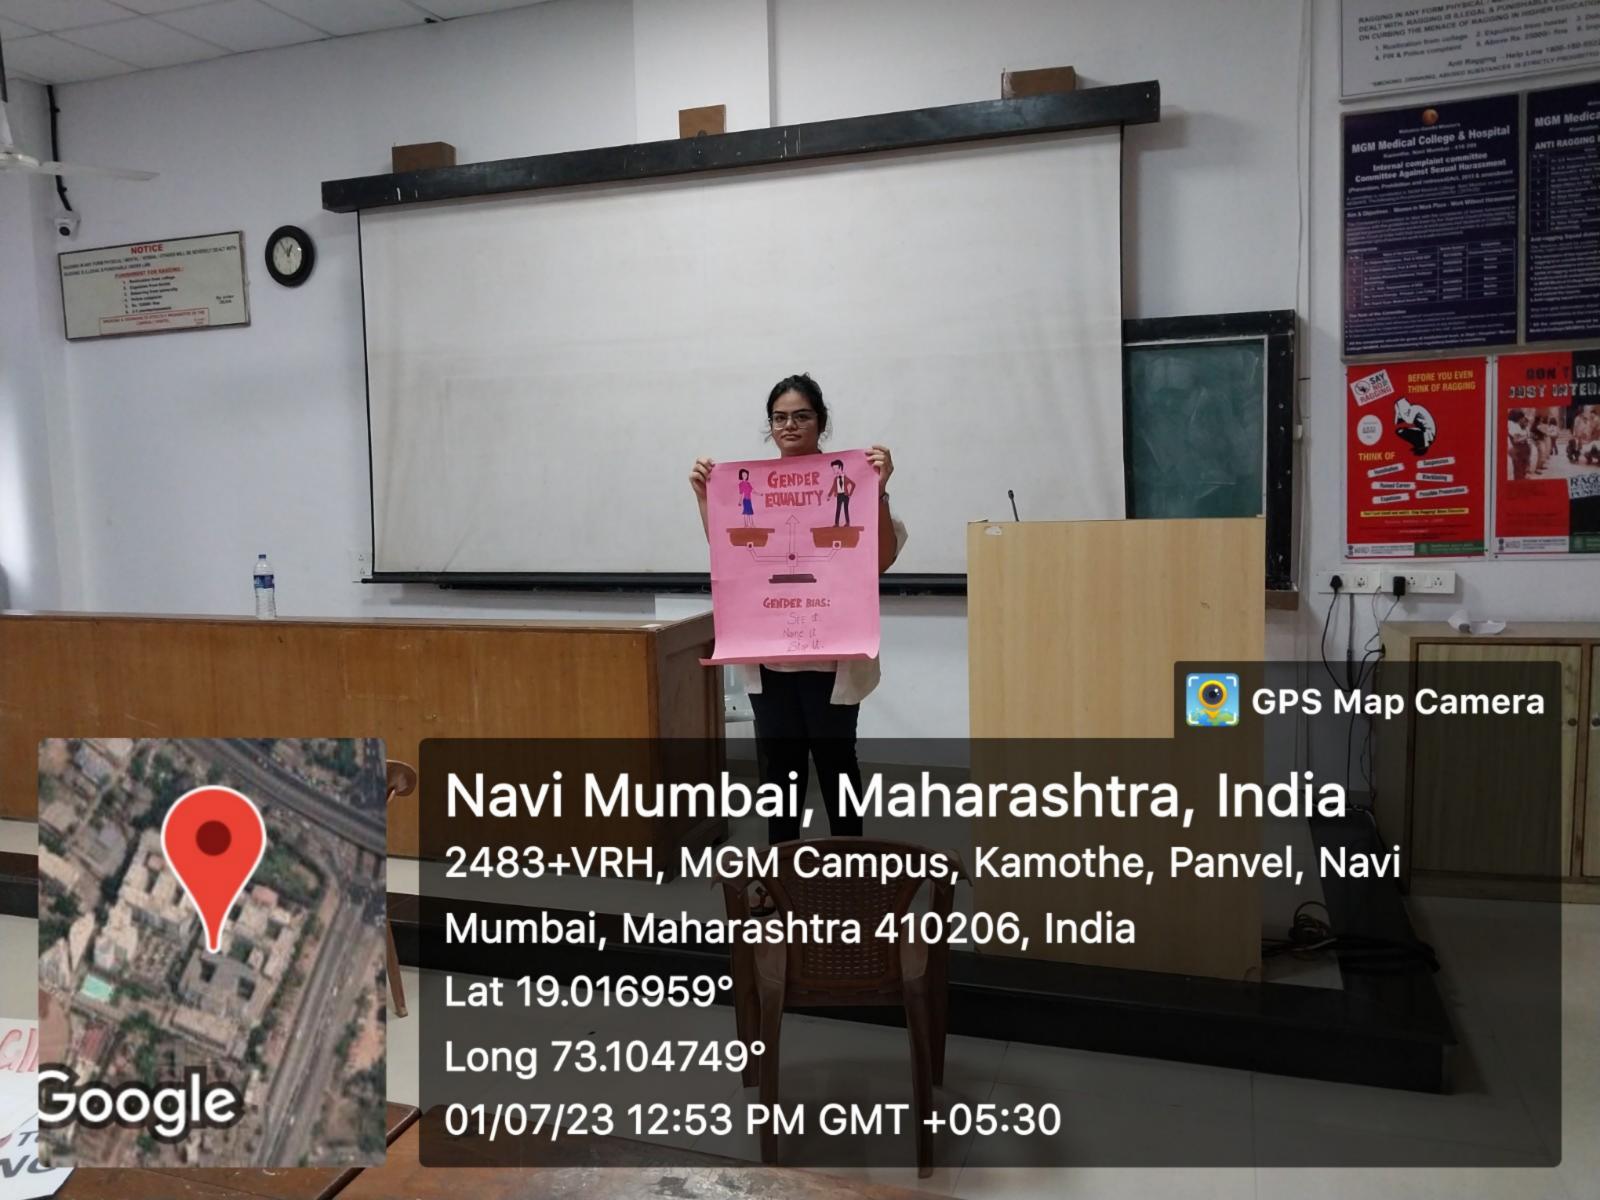

## **Gender Sensitization Report**

- All phase II students attended the debate
- Class was divided into boys and girls
- Equal opportunity was given to all students to speak/ share thoughts girl students shared that there was gender bias during selection of MD / MS branches.
- Boys students thought there was gender bias during travel and public places.
- Healthy discussion followed.

#### **Gender Sensitization Report**

- All phase II students attended the debate
- Class was divided into boys and girls
- Equal opportunity was given to all students to speak/ share thoughts girl students shared that there was gender bias during selection of MD / MS branches.
- Boys students thought there was gender bias during travel and public places.
- Healthy discussion followed.