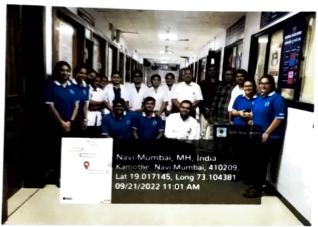

## **Gender Sensitization Report**

- All phase II students attended the debate
- Class was divided into boys and girls
- Equal opportunity was given to all students to speak/ share thoughts girl students shared that there was gender bias during selection of MD / MS branches.
- Boys students thought there was gender bias during travel and public places.
- Healthy discussion followed.

#### **Gender Sensitization Report**

- All phase II students attended the debate
- Class was divided into boys and girls
- Equal opportunity was given to all students to speak/ share thoughts girl students shared that there was gender bias during selection of MD / MS branches.
- Boys students thought there was gender bias during travel and public places.
- Healthy discussion followed.