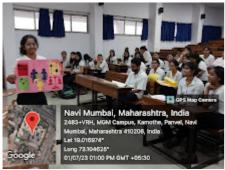

## **Gender Sensitization Report**

- All phase II students attended the debate
- Class was divided into boys and girls
- Equal opportunity was given to all students to speak/ share thoughts girl students shared that there was gender bias during selection of MD / MS branches.
- Boys students thought there was gender bias during travel and public places.
- Healthy discussion followed.

#### **Gender Sensitization Report**

- All phase II students attended the debate
- Class was divided into boys and girls
- Equal opportunity was given to all students to speak/ share thoughts girl students shared that there was gender bias during selection of MD / MS branches.
- Boys students thought there was gender bias during travel and public places.
- Healthy discussion followed.