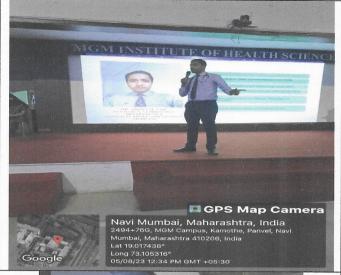

## **Gender Sensitization Report**

- All phase II students attended the debate
- Class was divided into boys and girls
- Equal opportunity was given to all students to speak/ share thoughts girl students shared that there was gender bias during selection of MD / MS branches.
- Boys students thought there was gender bias during travel and public places.
- Healthy discussion followed.

#### **Gender Sensitization Report**

- All phase II students attended the debate
- Class was divided into boys and girls
- Equal opportunity was given to all students to speak/ share thoughts girl students shared that there was gender bias during selection of MD / MS branches.
- Boys students thought there was gender bias during travel and public places.
- Healthy discussion followed.