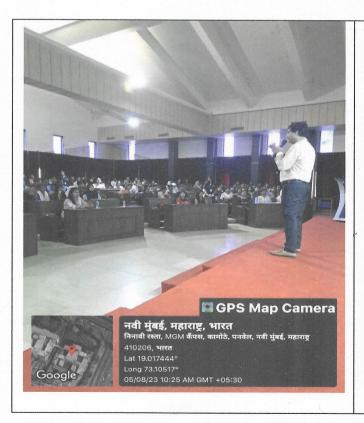

## **Gender Sensitization Report**

- All phase II students attended the debate
- Class was divided into boys and girls
- Equal opportunity was given to all students to speak/ share thoughts girl students shared that there was gender bias during selection of MD / MS branches.
- Boys students thought there was gender bias during travel and public places.
- Healthy discussion followed.

#### **Gender Sensitization Report**

- All phase II students attended the debate
- Class was divided into boys and girls
- Equal opportunity was given to all students to speak/ share thoughts girl students shared that there was gender bias during selection of MD / MS branches.
- Boys students thought there was gender bias during travel and public places.
- Healthy discussion followed.