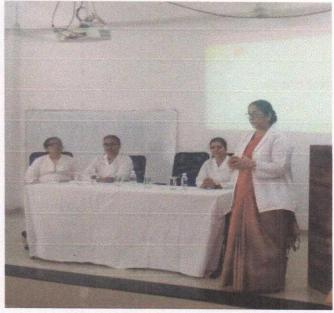

## **Gender Sensitization Report**

- All phase II students attended the debate
- Class was divided into boys and girls
- Equal opportunity was given to all students to speak/ share thoughts girl students shared that there was gender bias during selection of MD / MS branches.
- Boys students thought there was gender bias during travel and public places.
- Healthy discussion followed.

#### **Gender Sensitization Report**

- All phase II students attended the debate
- Class was divided into boys and girls
- Equal opportunity was given to all students to speak/ share thoughts girl students shared that there was gender bias during selection of MD / MS branches.
- Boys students thought there was gender bias during travel and public places.
- Healthy discussion followed.