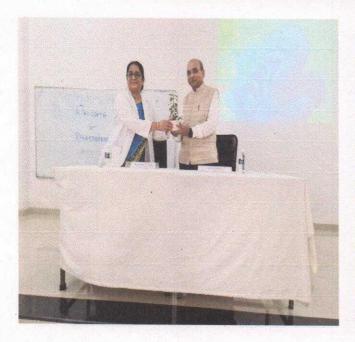

## **Gender Sensitization Report**

- All phase II students attended the debate
- Class was divided into boys and girls
- Equal opportunity was given to all students to speak/ share thoughts girl students shared that there was gender bias during selection of MD / MS branches.
- Boys students thought there was gender bias during travel and public places.
- Healthy discussion followed.

#### **Gender Sensitization Report**

- All phase II students attended the debate
- Class was divided into boys and girls
- Equal opportunity was given to all students to speak/ share thoughts girl students shared that there was gender bias during selection of MD / MS branches.
- Boys students thought there was gender bias during travel and public places.
- Healthy discussion followed.