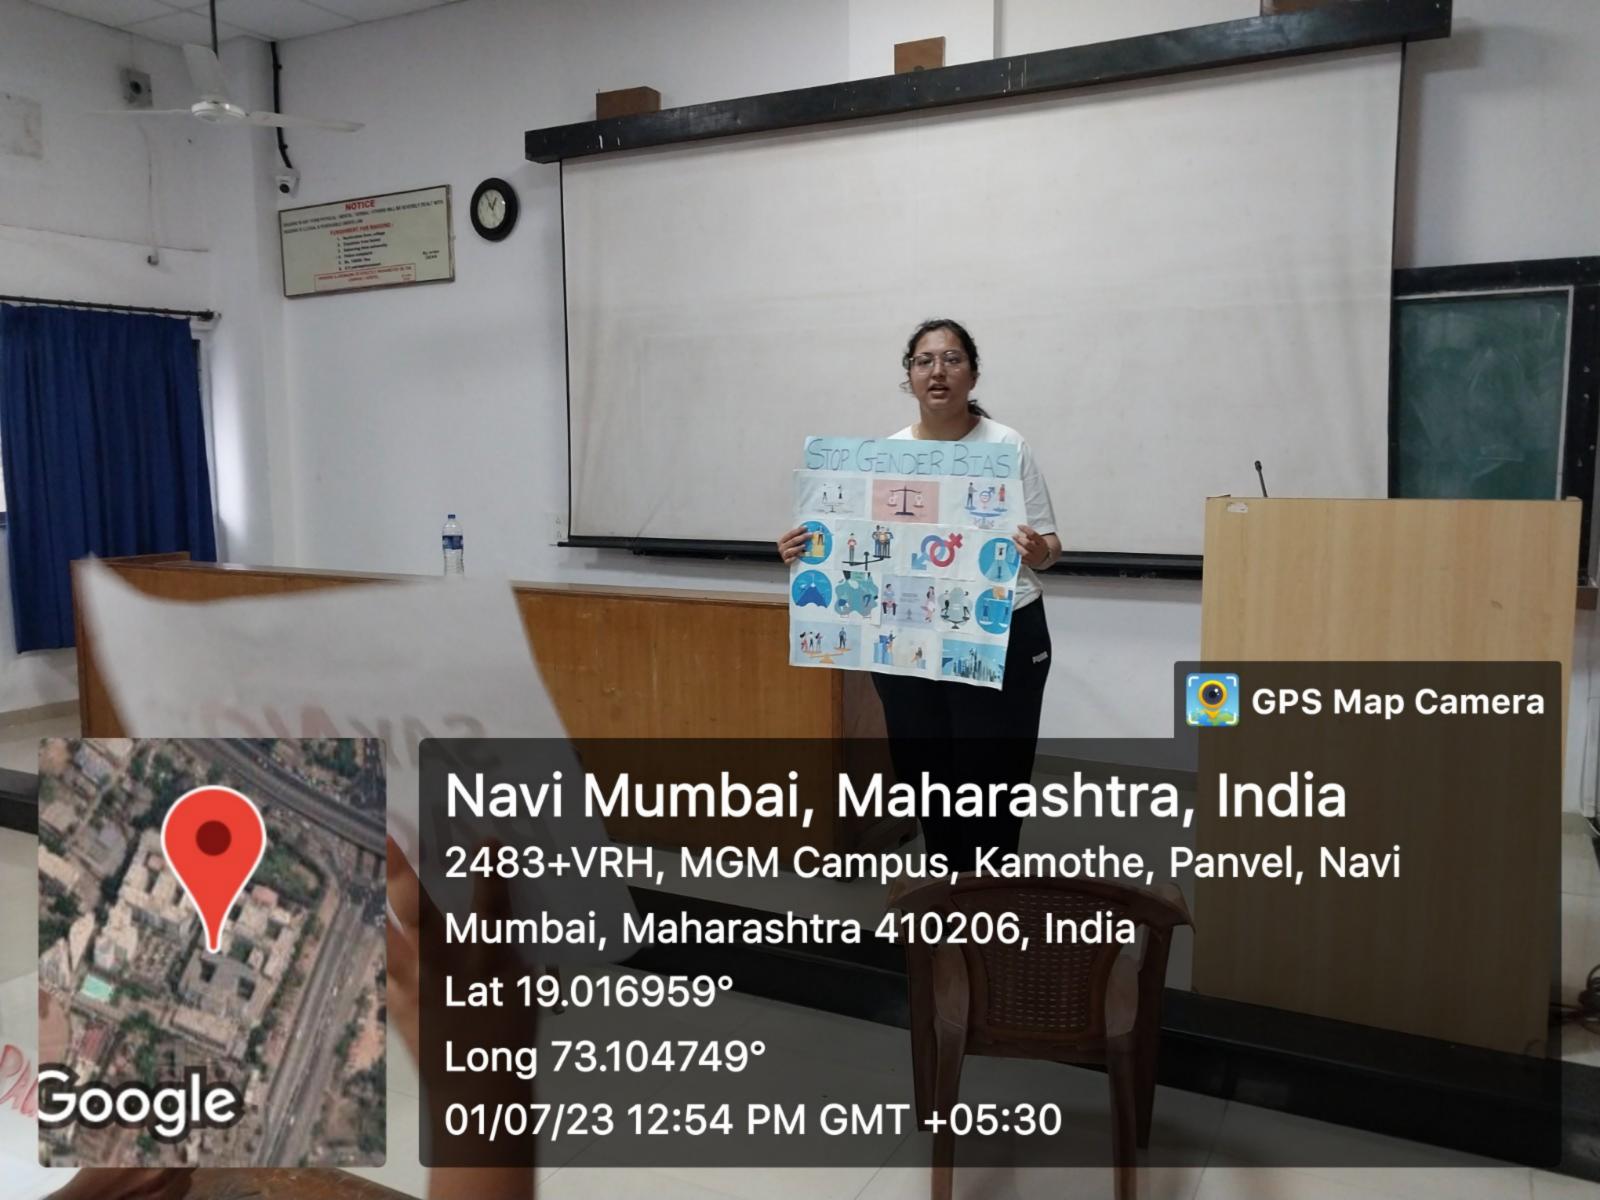

## **Gender Sensitization Report**

- All phase II students attended the debate
- Class was divided into boys and girls
- Equal opportunity was given to all students to speak/ share thoughts girl students shared that there was gender bias during selection of MD / MS branches.
- Boys students thought there was gender bias during travel and public places.
- Healthy discussion followed.

#### **Gender Sensitization Report**

- All phase II students attended the debate
- Class was divided into boys and girls
- Equal opportunity was given to all students to speak/ share thoughts girl students shared that there was gender bias during selection of MD / MS branches.
- Boys students thought there was gender bias during travel and public places.
- Healthy discussion followed.