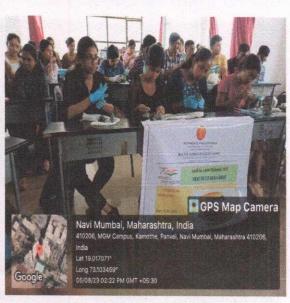

## **Gender Sensitization Report**

- All phase II students attended the debate
- Class was divided into boys and girls
- Equal opportunity was given to all students to speak/ share thoughts girl students shared that there was gender bias during selection of MD / MS branches.
- Boys students thought there was gender bias during travel and public places.
- Healthy discussion followed.

#### **Gender Sensitization Report**

- All phase II students attended the debate
- Class was divided into boys and girls
- Equal opportunity was given to all students to speak/ share thoughts girl students shared that there was gender bias during selection of MD / MS branches.
- Boys students thought there was gender bias during travel and public places.
- Healthy discussion followed.