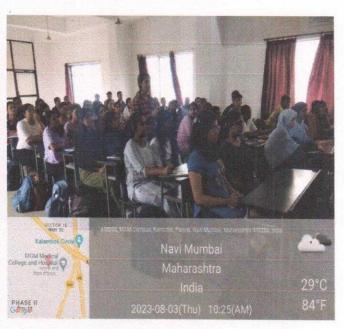

## **Gender Sensitization Report**

- All phase II students attended the debate
- Class was divided into boys and girls
- Equal opportunity was given to all students to speak/ share thoughts girl students shared that there was gender bias during selection of MD / MS branches.
- Boys students thought there was gender bias during travel and public places.
- Healthy discussion followed.

#### **Gender Sensitization Report**

- All phase II students attended the debate
- Class was divided into boys and girls
- Equal opportunity was given to all students to speak/ share thoughts girl students shared that there was gender bias during selection of MD / MS branches.
- Boys students thought there was gender bias during travel and public places.
- Healthy discussion followed.