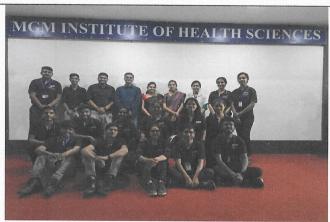

## **Gender Sensitization Report**

- All phase II students attended the debate
- Class was divided into boys and girls
- Equal opportunity was given to all students to speak/ share thoughts girl students shared that there was gender bias during selection of MD / MS branches.
- Boys students thought there was gender bias during travel and public places.
- Healthy discussion followed.

#### **Gender Sensitization Report**

- All phase II students attended the debate
- Class was divided into boys and girls
- Equal opportunity was given to all students to speak/ share thoughts girl students shared that there was gender bias during selection of MD / MS branches.
- Boys students thought there was gender bias during travel and public places.
- Healthy discussion followed.