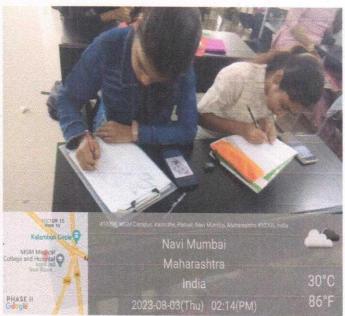

## **Gender Sensitization Report**

- All phase II students attended the debate
- Class was divided into boys and girls
- Equal opportunity was given to all students to speak/ share thoughts girl students shared that there was gender bias during selection of MD / MS branches.
- Boys students thought there was gender bias during travel and public places.
- Healthy discussion followed.

#### **Gender Sensitization Report**

- All phase II students attended the debate
- Class was divided into boys and girls
- Equal opportunity was given to all students to speak/ share thoughts girl students shared that there was gender bias during selection of MD / MS branches.
- Boys students thought there was gender bias during travel and public places.
- Healthy discussion followed.

#### 6 attachments

Gender Sensitization Photo-1.7.23 (2).jpg 292K

Gender Sensitization Photo-1.7.23 (1).jpg

Gender Sensitization Photo-1.7.23 (3).jpg

- Gender Sensitization Circular-1.7.23.pdf 156K
- Gender Sensitization Report-1.7.23.pdf
- **Gender Sensitization Attendance-1.7.23.pdf** 979K