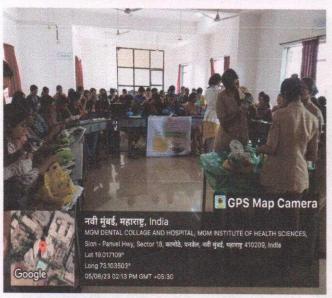

## **Gender Sensitization Report**

- All phase II students attended the debate
- Class was divided into boys and girls
- Equal opportunity was given to all students to speak/ share thoughts girl students shared that there was gender bias during selection of MD / MS branches.
- Boys students thought there was gender bias during travel and public places.
- Healthy discussion followed.

#### **Gender Sensitization Report**

- All phase II students attended the debate
- Class was divided into boys and girls
- Equal opportunity was given to all students to speak/ share thoughts girl students shared that there was gender bias during selection of MD / MS branches.
- Boys students thought there was gender bias during travel and public places.
- Healthy discussion followed.