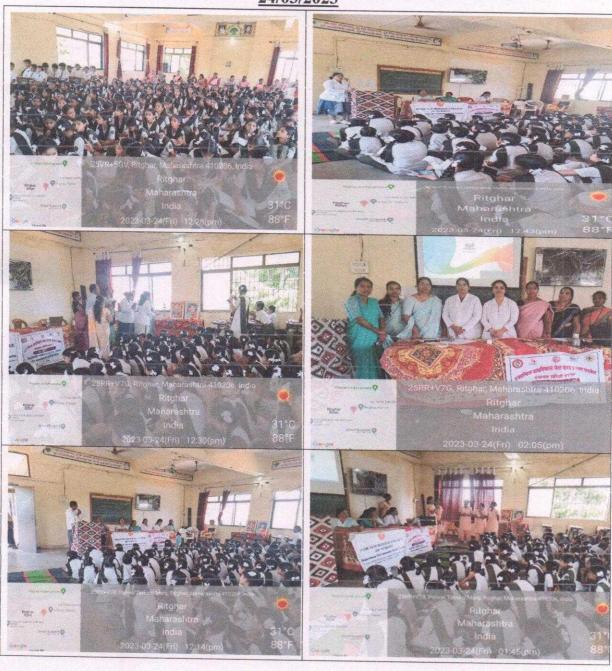

## **Gender Sensitization Report**

- All phase II students attended the debate
- Class was divided into boys and girls
- Equal opportunity was given to all students to speak/ share thoughts girl students shared that there was gender bias during selection of MD / MS branches.
- Boys students thought there was gender bias during travel and public places.
- Healthy discussion followed.

#### **Gender Sensitization Report**

- All phase II students attended the debate
- Class was divided into boys and girls
- Equal opportunity was given to all students to speak/ share thoughts girl students shared that there was gender bias during selection of MD / MS branches.
- Boys students thought there was gender bias during travel and public places.
- Healthy discussion followed.