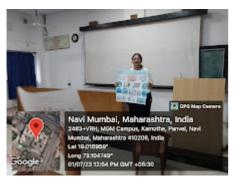

## **Gender Sensitization Report**

- All phase II students attended the debate
- Class was divided into boys and girls
- Equal opportunity was given to all students to speak/ share thoughts girl students shared that there was gender bias during selection of MD / MS branches.
- Boys students thought there was gender bias during travel and public places.
- Healthy discussion followed.

#### **Gender Sensitization Report**

- All phase II students attended the debate
- Class was divided into boys and girls
- Equal opportunity was given to all students to speak/ share thoughts girl students shared that there was gender bias during selection of MD / MS branches.
- Boys students thought there was gender bias during travel and public places.
- Healthy discussion followed.