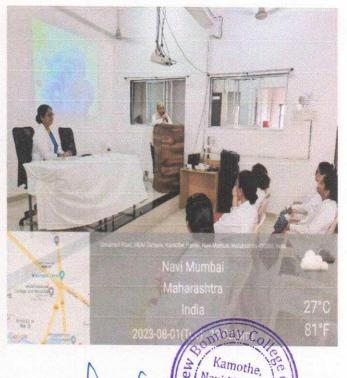

## Circular

Phase II students are instructed to attend Gender sensitization debate/ discussion on 01-07-2023 after 11:30 - 12:00am (Saturday) on ground floor LT (Microbology).

HOD Pathology MGMMC NM

a to Dean, nume Nm

## **Gender Sensitization Report**

- All phase II students attended the debate
- Class was divided into boys and girls
- Equal opportunity was given to all students to speak/ share thoughts girl students shared that there was gender bias during selection of MD / MS branches.
- Boys students thought there was gender bias during travel and public places.
- Healthy discussion followed.

#### **Gender Sensitization Report**

- All phase II students attended the debate
- Class was divided into boys and girls
- Equal opportunity was given to all students to speak/ share thoughts girl students shared that there was gender bias during selection of MD / MS branches.
- Boys students thought there was gender bias during travel and public places.
- Healthy discussion followed.