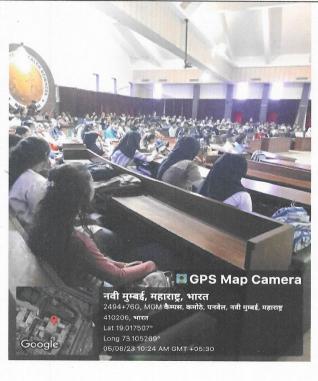

## **Gender Sensitization Report**

- All phase II students attended the debate
- Class was divided into boys and girls
- Equal opportunity was given to all students to speak/ share thoughts girl students shared that there was gender bias during selection of MD / MS branches.
- Boys students thought there was gender bias during travel and public places.
- Healthy discussion followed.

#### **Gender Sensitization Report**

- All phase II students attended the debate
- Class was divided into boys and girls
- Equal opportunity was given to all students to speak/ share thoughts girl students shared that there was gender bias during selection of MD / MS branches.
- Boys students thought there was gender bias during travel and public places.
- Healthy discussion followed.