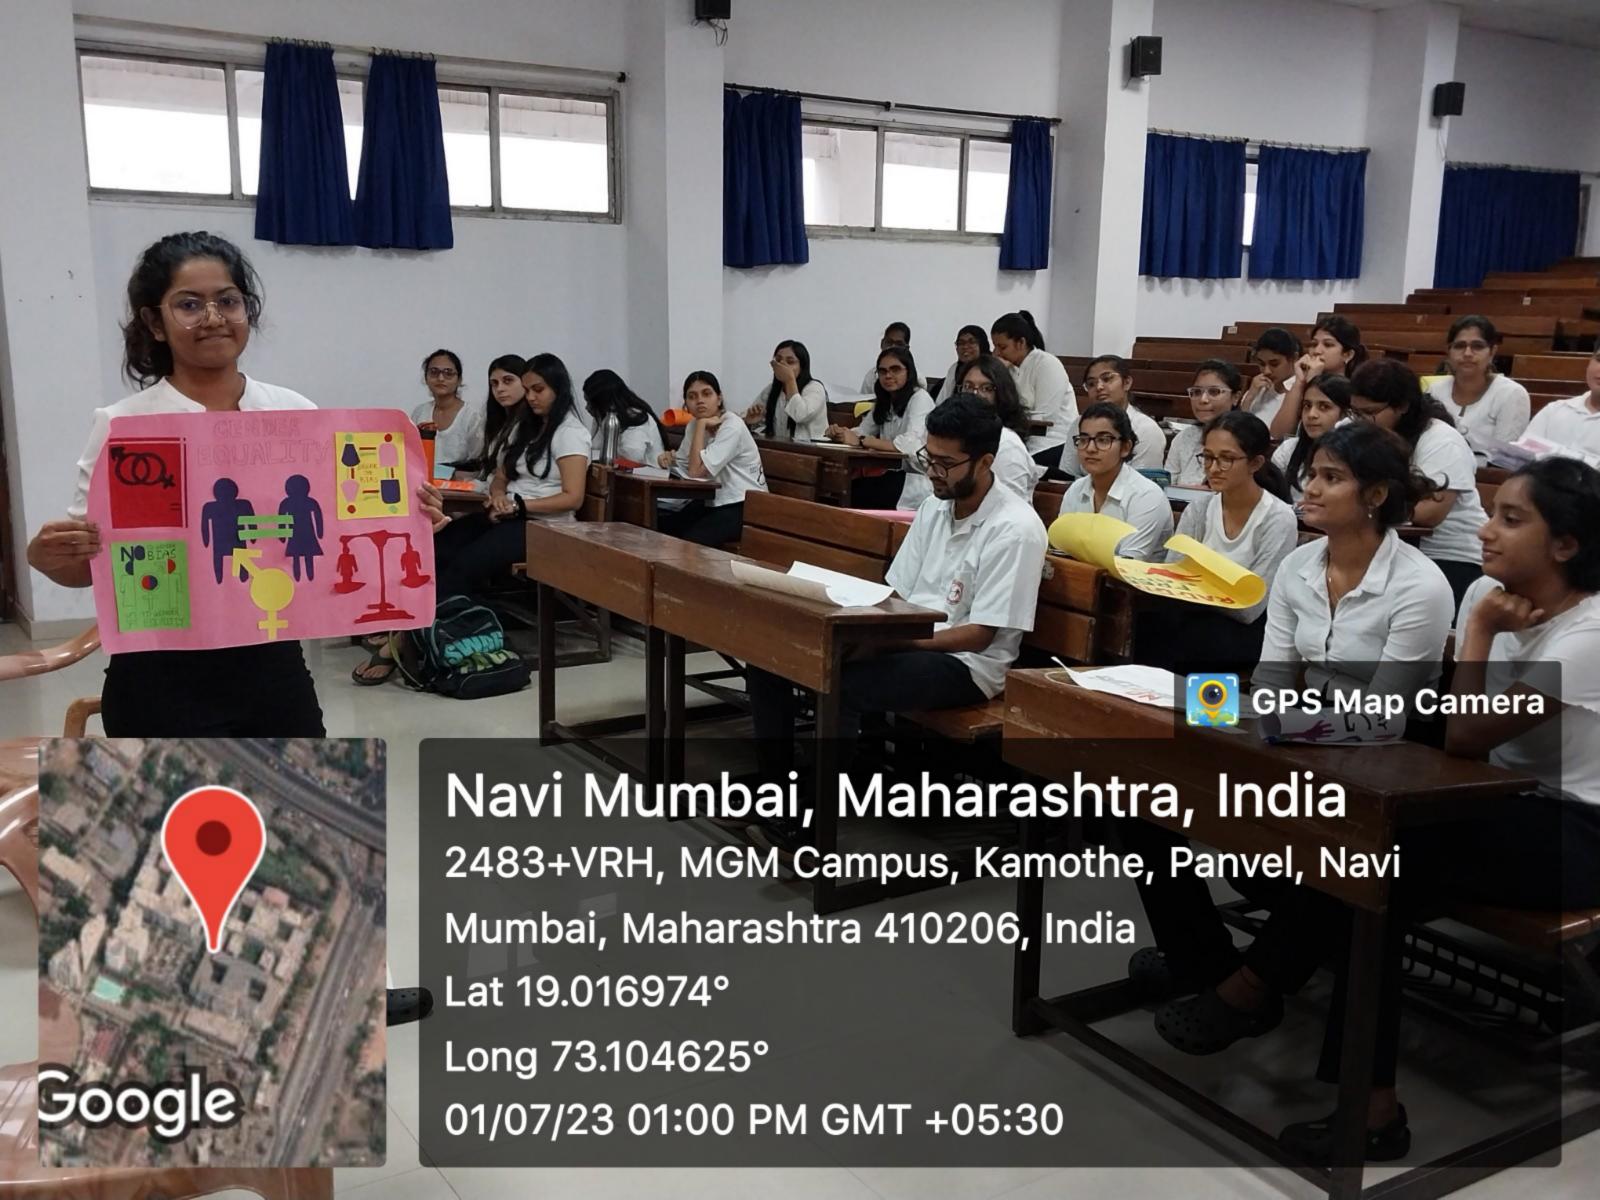

## **Gender Sensitization Report**

- All phase II students attended the debate
- Class was divided into boys and girls
- Equal opportunity was given to all students to speak/ share thoughts girl students shared that there was gender bias during selection of MD / MS branches.
- Boys students thought there was gender bias during travel and public places.
- Healthy discussion followed.

#### **Gender Sensitization Report**

- All phase II students attended the debate
- Class was divided into boys and girls
- Equal opportunity was given to all students to speak/ share thoughts girl students shared that there was gender bias during selection of MD / MS branches.
- Boys students thought there was gender bias during travel and public places.
- Healthy discussion followed.