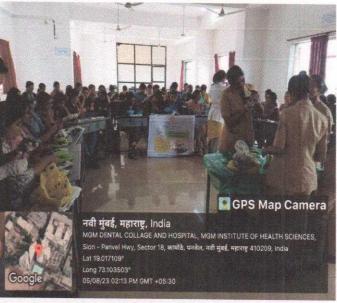

## **Gender Sensitization Report**

- All phase II students attended the debate
- Class was divided into boys and girls
- Equal opportunity was given to all students to speak/ share thoughts girl students shared that there was gender bias during selection of MD / MS branches.
- Boys students thought there was gender bias during travel and public places.
- Healthy discussion followed.

#### **Gender Sensitization Report**

- All phase II students attended the debate
- Class was divided into boys and girls
- Equal opportunity was given to all students to speak/ share thoughts girl students shared that there was gender bias during selection of MD / MS branches.
- Boys students thought there was gender bias during travel and public places.
- Healthy discussion followed.