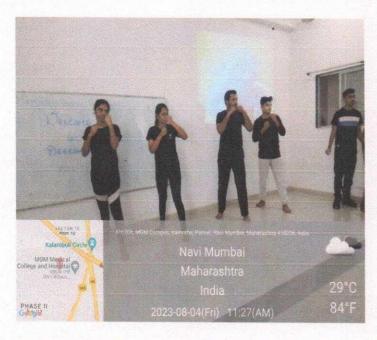

## **Gender Sensitization Report**

- All phase II students attended the debate
- Class was divided into boys and girls
- Equal opportunity was given to all students to speak/ share thoughts girl students shared that there was gender bias during selection of MD / MS branches.
- Boys students thought there was gender bias during travel and public places.
- Healthy discussion followed.

#### **Gender Sensitization Report**

- All phase II students attended the debate
- Class was divided into boys and girls
- Equal opportunity was given to all students to speak/ share thoughts girl students shared that there was gender bias during selection of MD / MS branches.
- Boys students thought there was gender bias during travel and public places.
- Healthy discussion followed.