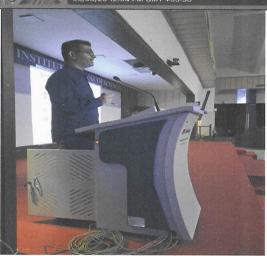

## **Gender Sensitization Report**

- All phase II students attended the debate
- Class was divided into boys and girls
- Equal opportunity was given to all students to speak/ share thoughts girl students shared that there was gender bias during selection of MD / MS branches.
- Boys students thought there was gender bias during travel and public places.
- Healthy discussion followed.

#### **Gender Sensitization Report**

- All phase II students attended the debate
- Class was divided into boys and girls
- Equal opportunity was given to all students to speak/ share thoughts girl students shared that there was gender bias during selection of MD / MS branches.
- Boys students thought there was gender bias during travel and public places.
- Healthy discussion followed.