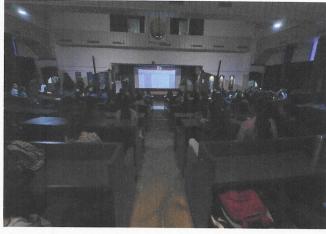

## **Gender Sensitization Report**

- All phase II students attended the debate
- Class was divided into boys and girls
- Equal opportunity was given to all students to speak/ share thoughts girl students shared that there was gender bias during selection of MD / MS branches.
- Boys students thought there was gender bias during travel and public places.
- Healthy discussion followed.

#### **Gender Sensitization Report**

- All phase II students attended the debate
- Class was divided into boys and girls
- Equal opportunity was given to all students to speak/ share thoughts girl students shared that there was gender bias during selection of MD / MS branches.
- Boys students thought there was gender bias during travel and public places.
- Healthy discussion followed.