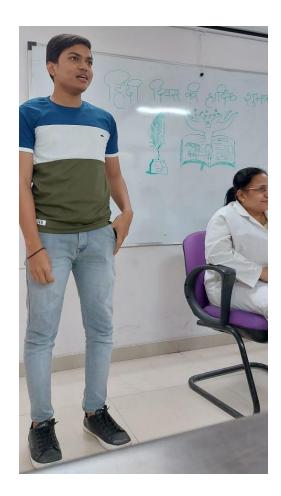

The program was started by a warm welcome to all participants, faculties and students by Ms. Mariya Ubhare, NSS Volunteer, MGMIUDPO. She invited Ms. Riya Gawade (IV Year BPO) for delivering a speech on significance of Hindi Diwas.