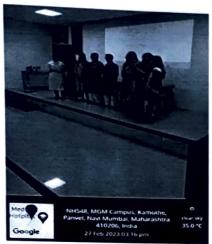

MBBS students participating in Solo singing competition on the occasion of Marathi Rajbhasha Diwas

Sem II BPT & MBBS students participating in Duet singing competition on the occasion of Marathi Rajbhasha Diwas

MBBS and Nursing students participating in Inter-collegiate Group singing competition

Dr. Aarohi Joshi (PT)
NSS Assistant Program
Officer
MGM School of
Physiotherapy, Navi
Mumbai

Dr. Ruturaj Shete (PT) NSS Program Officer MGM School of Physiotherapy, Navi Mumbai