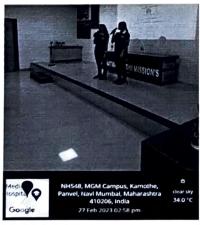

MBBS and Nursing students participating in Inter-collegiate Group singing competition

Dr. Aarohi Joshi (PT)
NSS Assistant Program
Officer
MGM School of
Physiotherapy, Navi
Mumbai

Dr. Ruturaj Shete (PT) NSS Program Officer MGM School of Physiotherapy, Navi Mumbai