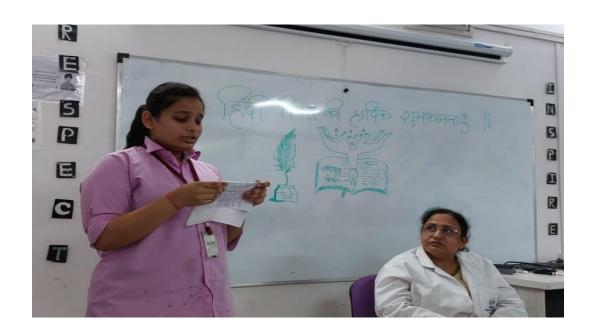

The program was started by a warm welcome to all participants, faculties and students by Ms. Mariya Ubhare, NSS Volunteer, MGMIUDPO. She invited Ms. Riya Gawade (IV Year BPO) for delivering a speech on significance of Hindi Diwas.