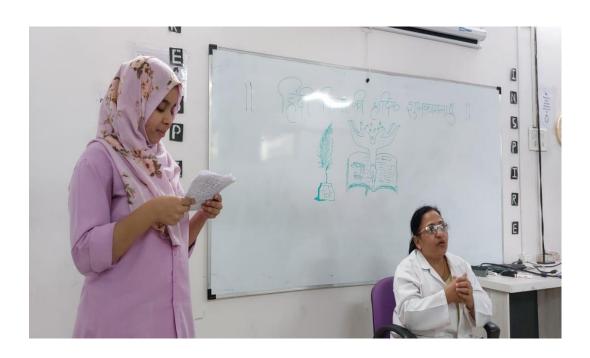

The program was started by a warm welcome to all participants, faculties and students by Ms. Mariya Ubhare, NSS Volunteer, MGMIUDPO. She invited Ms. Riya Gawade (IV Year BPO) for delivering a speech on significance of Hindi Diwas.