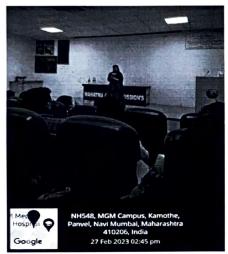

MBBS students participating in Solo singing competition on the occasion of Marathi Rajbhasha Diwas

Sem II BPT & MBBS students participating in Duet singing competition on the occasion of Marathi Rajbhasha Diwas