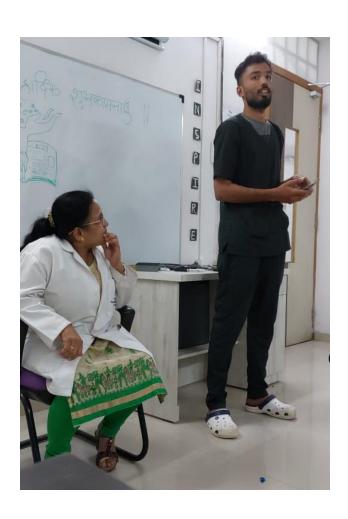

The program proceeded with the activity where students voluntarily came forward and performed. They delivered various poetries and songs in Hindi.

Dr. Uttara Deshmukh (P&O), I/C Principal, MGMIUDPO, ended the program by singing "Saare Jahaan Se Accha" along with students.