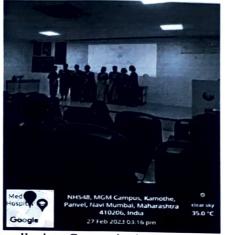

MBBS students participating in Solo singing competition on the occasion of Marathi Rajbhasha Diwas

Sem II BPT & MBBS students participating in Duet singing competition on the occasion of Marathi Rajbhasha Diwas

MBBS and Nursing students participating in Inter-collegiate Group singing competition

Dr. Aarohi Joshi (PT)
NSS Assistant Program
Officer
MGM School of
Physiotherapy, Navi
Mumbai

Dr. Ruturaj Shete (PT) NSS Program Officer MGM School of Physiotherapy, Navi Mumbai