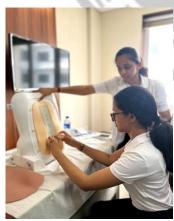

#### 2. Obstetrics and Gynaecology Workshop

There were 40 attendees for this workshop. There was an introductory lecture by the senior faculty of the department and a lecture by Dr Sushil Kumar sir (HOD), Dr Dabolkar, Dr Pradnya. The students were divided and rotated between four stations that were management of third stage of labour, IUD insertion, Pap smear and a pediatrics aspect as well – Neonatal Resuscitation facilitated by Dr Vikas Gupta, Dr Arunav from dept of pediatrics