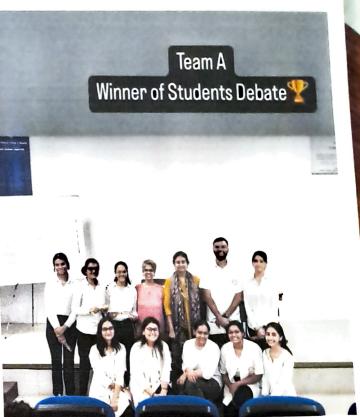

4. **Debate competition** – There was participation from two teams from MGM Medical College and two teams from HBT Medical College, after a semi final and final round where the topics were animal testing should be banned and compulsory organ donation. The team from HBT Medical College emerged victorious. The judge for this event was Dr Bhavana Junagade. Student head – Zaid Memon