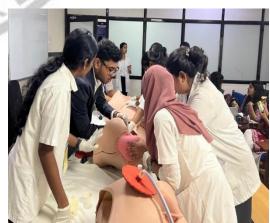

**3. Airway Management Workshop** – Conducted by Dr Vishwas Sathe and his team, department of Anaesthesia. Students were taught about the basics of

airway management and were able to practice techniques of intubation on various models, there was a quiz round at the end which the students enjoyed. There were a total of 40 attendees present Student head – Prithvi Patel

### Day 3

1. **Surgery Workshop** – conducted by Dr Sameer Kadam and his team There were 40 attendees for this workshop. The students were divided into groups of ten and they rotated between four stations – suturing, knot tying, abscess drainage, debridement.