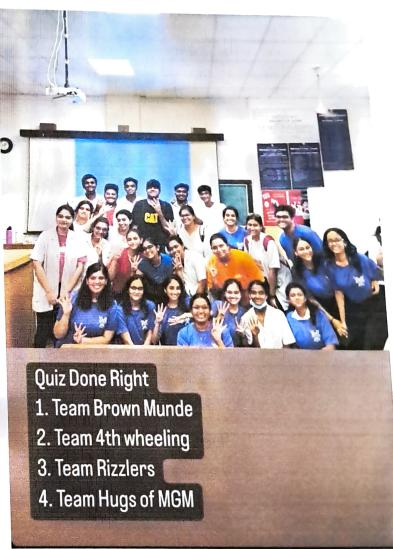

7. Pre Clinical quiz competition –
Five teams were selected and an exciting and challenging quiz was conducted. The judges were Dr Santosh Gawali, Dr Manisha.
Winning team – Bhumika Gopi Althakkar, Mohd Hanzala Khan Student Head – Avishkar Sawant