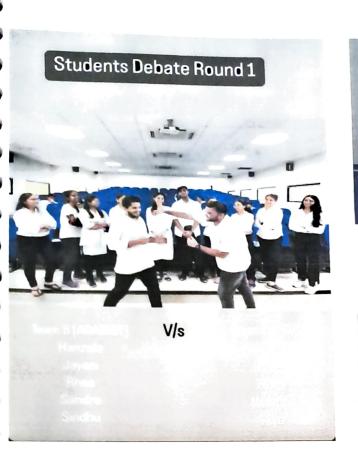

4. **Debate competition** – There was participation from two teams from MGM Medical College and two teams from HBT Medical College, after a semi final and final round where the topics were animal testing should be banned and compulsory organ donation. The team from HBT Medical College emerged victorious. The judge for this event was Dr Bhavana Junagade. Student head – Zaid Memon