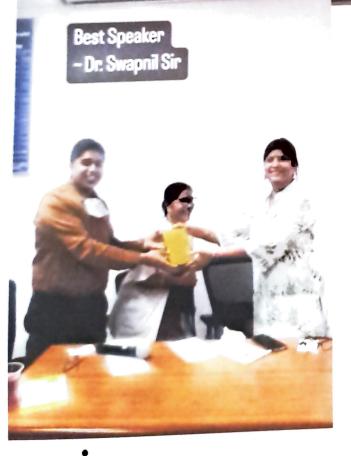

#### **5.** Case Presentation – 8 students were selected to present their cases which

ranged from topics like surgery, pediatrics, medicine.

After each case presentation there was a q/a round with the judges. The students were judges for their presentation and ability to answer the questions correctly. The judges for this event were Dr Amol

Madave, Dr Badal Taori. The winning team – Shloka Kale, Pratap Thombre Student head – Ashka Hirpara

6. Paper presentation – Five students were selected after a screening to present their research papers followed by a q/a round with the judges. The judges were Dr Prasad Waigankar, Dr Rita Khadkikar
Winner – Krutik Jain
Student Head – Sanaya Tantra