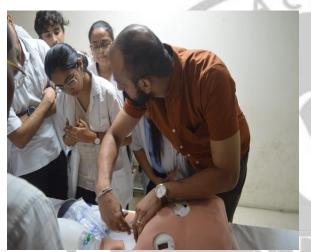

**3. Airway Management Workshop** – Conducted by Dr Vishwas Sathe and his team, department of Anaesthesia. Students were taught about the basics of

airway management and were able to practice techniques of intubation on various models, there was a quiz round at the end which the students enjoyed. There were a total of 40 attendees present Student head – Prithvi Patel