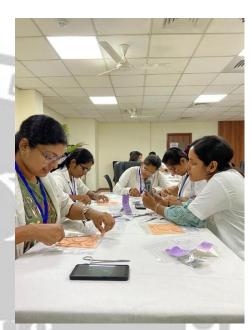

The MGM Skills Lab was the prime venue for the workshops, and the equipment of the skills lab was of great use to us, without which the conference would not have been possible. There were six workshops – each spanning three hours and six events across the three days. We had participation from colleges like HBT Medical College, MGM Medical College Aurangabad along with our own college

Each attendee received a delegate kit, certificate with each event and workshop Refreshments were provided by the college on all three days to attendees and faculty, comprising of breakfast, lunch and beverages