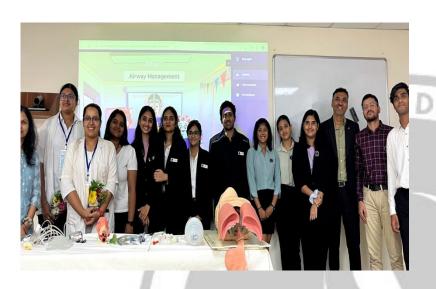

**3. Airway Management Workshop** – Conducted by Dr Vishwas Sathe and his team, department of Anaesthesia. Students were taught about the basics of

airway management and were able to practice techniques of intubation on various models, there was a quiz round at the end which the students enjoyed. There were a total of 40 attendees present Student head – Prithvi Patel