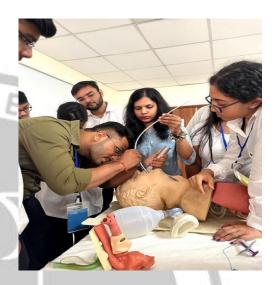

### Day 2

 Emergency Medicine Workshop – conducted by Department of Emergency Medicine. There were 40 attendees for this workshop. There was an introductory lecture on emergency Medicine by HOD sir Dr Bhusare after which the students were divided into groups of 6 and rotated between six different stations that taught them via hands on experience the different aspects of emergency care.