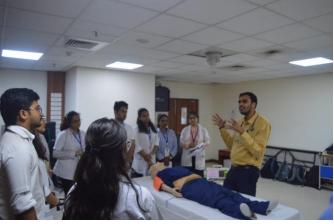

**3. Airway Management Workshop** – Conducted by Dr Vishwas Sathe and his team, department of Anaesthesia. Students were taught about the basics of

airway management and were able to practice techniques of intubation on various models, there was a quiz round at the end which the students enjoyed. There were a total of 40 attendees present Student head – Prithvi Patel