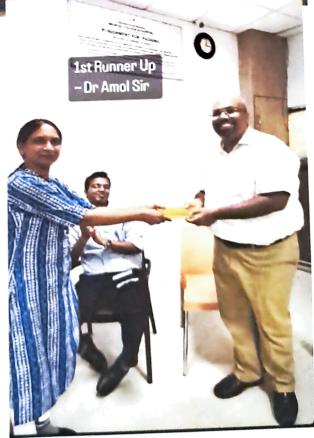

#### **5.** Case Presentation – 8 students were selected to present their cases which

ranged from topics like surgery, pediatrics, medicine.

After each case presentation there was a q/a round with the judges. The students were judges for their presentation and ability to answer the questions correctly. The judges for this event were Dr Amol

Madave, Dr Badal Taori. The winning team – Shloka Kale, Pratap Thombre Student head – Ashka Hirpara

6. Paper presentation – Five students were selected after a screening to present their research papers followed by a q/a round with the judges. The judges were Dr Prasad Waigankar, Dr Rita Khadkikar
Winner – Krutik Jain
Student Head – Sanaya Tantra