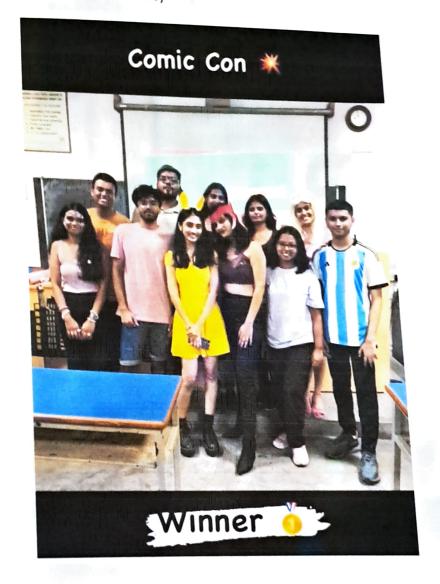

Student Head - Advait Paikrao

3. Clinical Clues: Medical
Pictionary – this was a fun
game that tested the students
medical knowledge through
games and challenges like
Pictionary
Winning team – Arya shree,
Saniyah Chougule, Shreya
Jagtap, Tanvi Choudhary