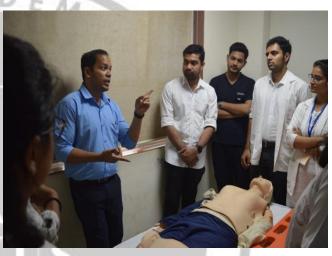

### Day 2

 Emergency Medicine Workshop – conducted by Department of Emergency Medicine. There were 40 attendees for this workshop. There was an introductory lecture on emergency Medicine by HOD sir Dr Bhusare after which the students were divided into groups of 6 and rotated between six different stations that taught them via hands on experience the different aspects of emergency care.