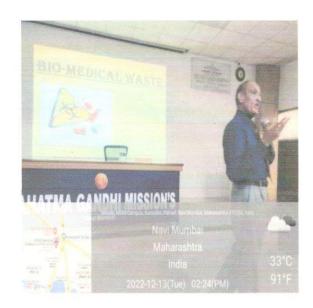

#### Day five (13/12/2022) of the workshop:

Day five of workshop began with a session on "Introduction to Residency Programme, Duties of Resident Doctors, Introduction to NABH, AAC protocols, initial assessment and care plan, Early warning signs, Handing and taking over between shifts, Referral Protocol, HRM Policies" by Dr. Philomena Isaac, Medical Administrator, MGM Hospital, Kamothe. She discussed the NABH quality control indicators in detail. This was followed by a session on "Biomedical Waste Disposal" by Dr. K.R. Salgotra, Hospital Director, MGM Hospital Kamothe, Navi Mumbai. Students found the session very informative. This was followed by session on "HIMS", which