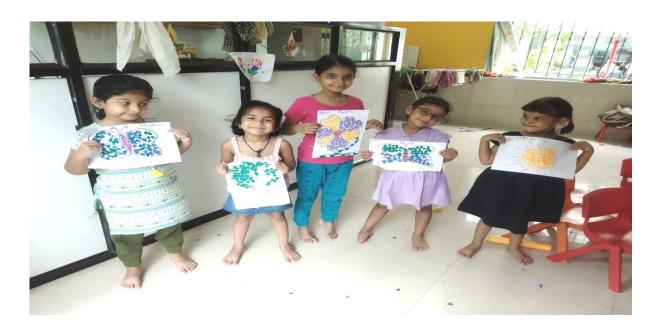

## **Activities conducted**

- Drawing and coloring
- Craft
- Vacation some special activities held as per age group
- I. Art
- II. Drawing
- III. Craft
- IV. Yoga
- V. Orientation
- VI. Skit
- VII. Dancing
- VIII. Indoor Sports
  - All festivals are celebrated
    - ✓ Holi
    - ✓ Dushera Dandiya
    - ✓ Gudipadwa
    - ✓ Dahihandi

## **COLLAGE MAKING**