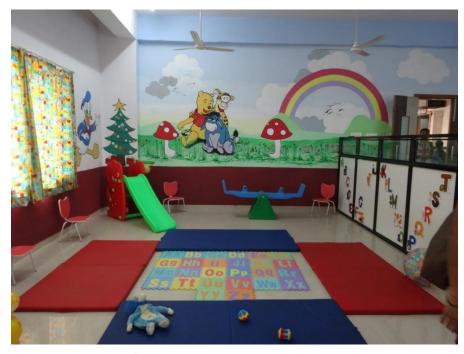

Equipment and furniture is child friendly

Throughout the year there are many moments of celebrations with the kids like kids enjoying as little Radhas& Krishna's on Janmashtami, making rakhi's for Rakshabandhan, lighting and decorating diya's for Diwali, enjoying Children's Day to name afew.