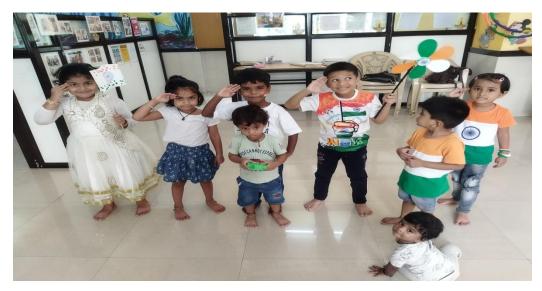

- ✓ Ekadashi
- ✓ Ganpati
- ✓ Diwali
- ✓ Christmas Celebrations is the best with a decorated tree and on this occasion we also celebrate the crèche establishment day
  - We celebrate days of National importance like
    - ✓ IndependenceDay
    - ✓ Republicday
    - ✓ Mahatma Gandhi Jayanti
    - ✓ Ambedkar Jayanti
    - ✓ Children'sday

      Students are taught few sentences on the importance of the event and they prepare speeches on these occasion

## HAPPY INDEPENDENCE DAY