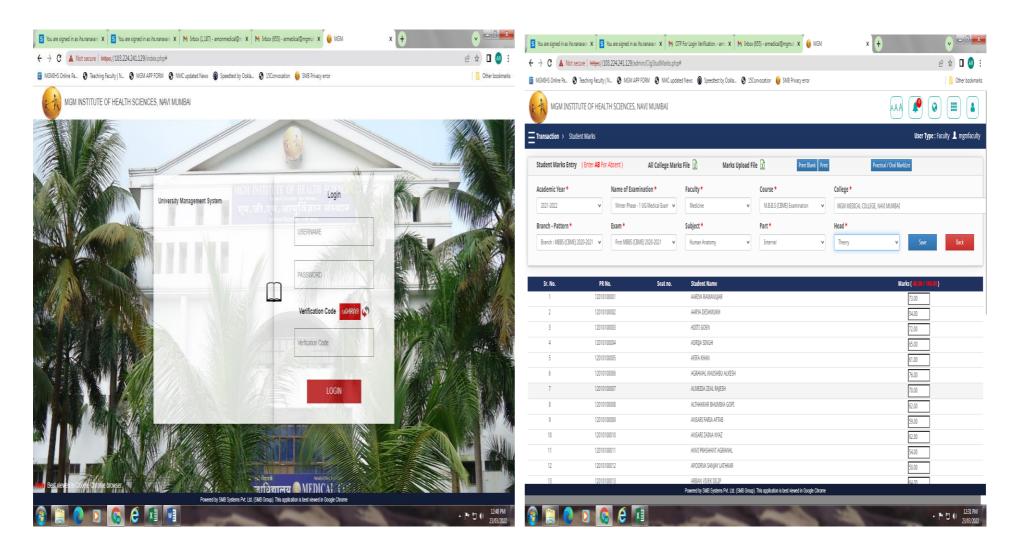

#### Internal Assessment and Attendance uploading in Portal

#### Online Examination Form:

| MGM INSTITUTE OF HEALTH SCIENCES, N | AVI MUMBAI                                             |       |                                                        |
|-------------------------------------|--------------------------------------------------------|-------|--------------------------------------------------------|
| ≡                                   |                                                        |       | User Type : Student 💄 62chaitanyaketkar@mgmmcnm.edu.in |
| Exam Form                           |                                                        |       |                                                        |
| Academic Year                       | Name Of Examination                                    | Exam  |                                                        |
| 2021-2022                           | Winter Phase - 1 UG Medical Examination Jan & Feb 2022 | First |                                                        |
|                                     |                                                        |       |                                                        |

#### List Of Subjects

| Sr No. | Subject Name  | Maximum Marks |
|--------|---------------|---------------|
| 1      | Human Anatomy | 500.00        |
| 2      | Physiology    | 500.00        |
| 3      | Biochemistry  | 500.00        |