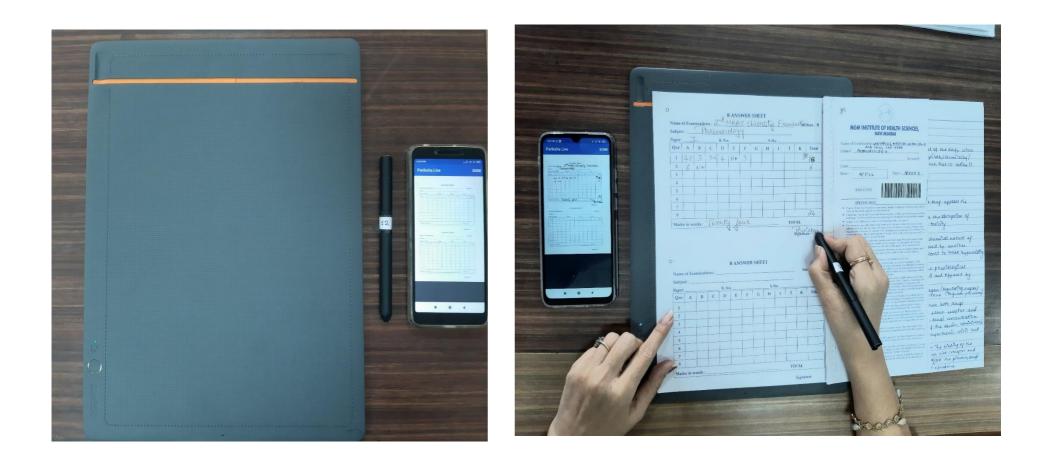

|                             |
| Human Anatomy I Theory Not Applicable<br>Human Physiology I Theory Not Applicabl |                                 | Select 🖌           | Select 🗸       | Enter Password       | Enter Confirm Pas | ssword Choose File N            | o file chosen               |



#### Online evaluation process

- 1. Login of the examiners with the credentials provided in the mobile phone.
- 2. Flip the answer booklet and place it on the writing pad.
- 3. Click on the Evaluation Type on the Menu Screen.
- 4. Correction If the paper is being evaluated for the first time.
- 5. Moderation If the paper is being evaluated for the moderation as instructed by the university.
- 6. Revaluation If the paper is being evaluated for the revaluation as instructed by the university.













Scanning process of answer booklets- Aurangabad

| Brakation X +                            |                                             |                                |                                            | v - 0 ×      |
|------------------------------------------|---------------------------------------------|--------------------------------|--------------------------------------------|--------------|
| C 🔒 osm.mgmuhsapps.in/ep_osm_eval        | ?mode=review&anpid=317d0abf2eff2167ecddcb65 | 7242e9818kanptestid=281f3a9e54 | 04cf01a072378a106c3134#Image0321164727.jpg | 🖻 🖈 👘 🗄      |
| 🜱 Gmail 💶 YouTube 💡 Maps 📙 Resume Editor |                                             |                                |                                            | Reading Is   |
| *