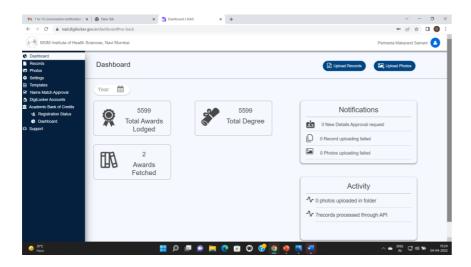

## 2.5.5: Snap shots of EMS used by the institution

- 1. Online Registration for Students
- 2. Online Hall Ticket Generation process
- 3. Online Question Paper Setting
- 4. Online Question paper Validation
- 5. Online Q-Paper Module
- 6. Online CAP Process
- 7. Online evaluation Process
- 8. Digi Locker