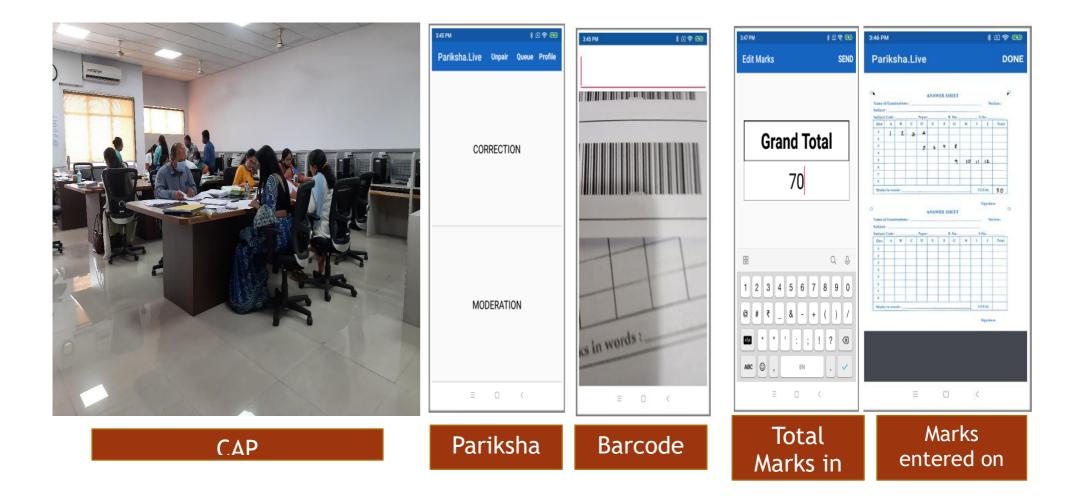

|
| Human Anatomy I Theory Not Applicable<br>Human Physiology I Theory Not Applicabl |                                 | Select 🖌           | Select 🗸       | Enter Password       | Enter Confirm Pas | ssword Choose File N            | o file chosen               |



#### Online evaluation process

- 1. Login of the examiners with the credentials provided in the mobile phone.
- 2. Flip the answer booklet and place it on the writing pad.
- 3. Click on the Evaluation Type on the Menu Screen.
- 4. Correction If the paper is being evaluated for the first time.
- 5. Moderation If the paper is being evaluated for the moderation as instructed by the university.
- 6. Revaluation If the paper is being evaluated for the revaluation as instructed by the university.













Scanning process of answer booklets- Aurangabad

| Brakation X +                            |                                             |                                |                                            | v - 0 ×      |
|------------------------------------------|---------------------------------------------|--------------------------------|--------------------------------------------|--------------|
| C 🔒 osm.mgmuhsapps.in/ep_osm_eval        | ?mode=review&anpid=317d0abf2eff2167ecddcb65 | 7242e9818kanptestid=281f3a9e54 | 04cf01a072378a106c3134#Image0321164727.jpg | 🖻 🖈 👘 🗄      |
| 🜱 Gmail 💶 YouTube 💡 Maps 📙 Resume Editor |                                             |                                |                                            | Reading Is   |
| *