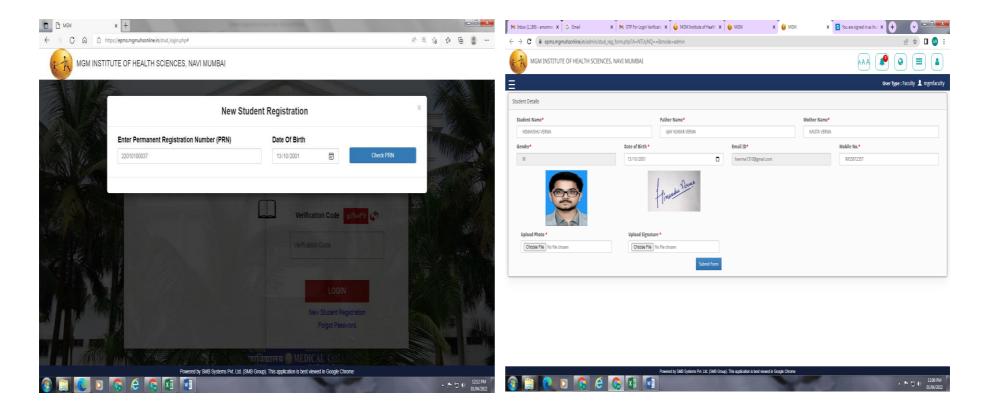

#### Student Registration:

#### STEP -1

- Student will start the registration for Examination
- student will create login credentials
- C A Not secure | mgmuhsonline.in/MGM/stud\_login.php

|               |                         | Ne                 | ew Student Registration ×                                                       |
|---------------|-------------------------|--------------------|---------------------------------------------------------------------------------|
|               | Enter Permanent Registr | ation Number (PRN) | Date Of Birth                                                                   |
|               | 11630118001             |                    | 11/01/1988 🗙 🗘 🔻                                                                |
|               | Enter Mobile No.        |                    | Enter OTP Send OTP                                                              |
| USERNA        | Enter Email Id          |                    | Enter OTP<br>Send OTP                                                           |
| PASSWO        |                         |                    |                                                                                 |
|               |                         |                    | Clearly scanned latest passport size<br>photograph (3.5cms x 4.5cms), signature |
|               |                         |                    | impression; all in .jpeg format.                                                |
| New Student R | egistration             | Forget Password    |                                                                                 |

STEP -2

- student will create login credentials After login in application student will enter personal details, upload photo and signature, Select optional subjects (If applicable) along with compulsory subject in admission form
- Student will click on submit.