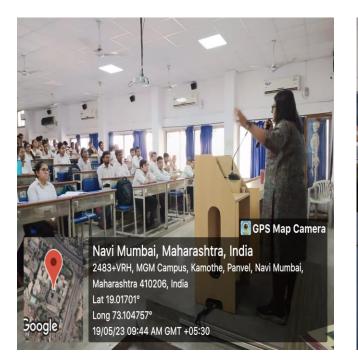

The session details are as below-

Day & Date: Friday, 19th May 2023

Time: 9.00-10 .00 am

Venue: Physiology Lecture hall No.4 1st floor, MGM MC, NM.

Dr. Rita M. Khadkikar Professor & HOD Dept. of Physiology, MGM MC NM.

Session details:

- 1. Dr. Ashita Phadnis gave a brief on significance of this activity regarding enhancing research. She welcomed Ms. Palak Trivedi and introduced her.
- 2. Ms. Palak Trivedi: Spoke on the following points

(i) What is innovation?

(ii) Significant points.

(iii) Process of HACKATHON:

(DAY I) Problem Statement,

(DAY II) Brainstorming, (DAY III) Concept sketches,

(DAY IV) CAD model, (DAY V) Motion simulation,

(DAY VI) POC photo