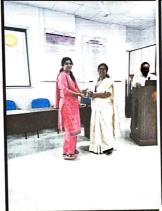

Achievements: Boost in confidence, leadership quality and making the CAD model. 3. Question Answer Session:

Q. Students wanted to know how she narrowed down to a particular problem statement.

A. It was related to her field of expertise.

Q. Which aspect in the model preparation was given higher weightage? A. The maintenance of the angle, material, comfort level and ease of use by the patient.

- 4. Appreciation: Ms Palak Trivedi was appreciated with an appreciation certificate.
- 5. Vote of thanks: Mrs. Hitali Mali.