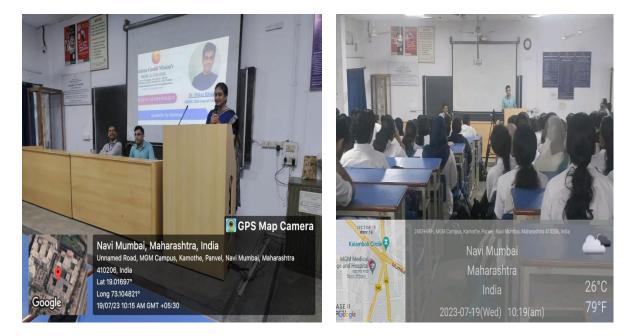

The session details are as below- **Audience:** 1<sup>st</sup> MBBS students and faculty. **Day & Date:** Wednesday, 19<sup>th</sup> July 2023 **Time:** 10.00 -11 .00 am **Venue:** Physiology Lecture hall No.4 1<sup>st</sup> floor, MGM MC, NM.

#### Date: 19/07/2023, Wednesday, 10am - 11am Venue: physiology lecture hall no 4, first floor MGM Medical College, kamothe , Navi Mumbai

Dr. G. S. Narshetty Dean MGM Medical College, Navi Mumbai

Dr. Rita Khadkikar Professor and Head, Physiology MGM Medical College & University IQAC Coordinator, MGMIHS, NM