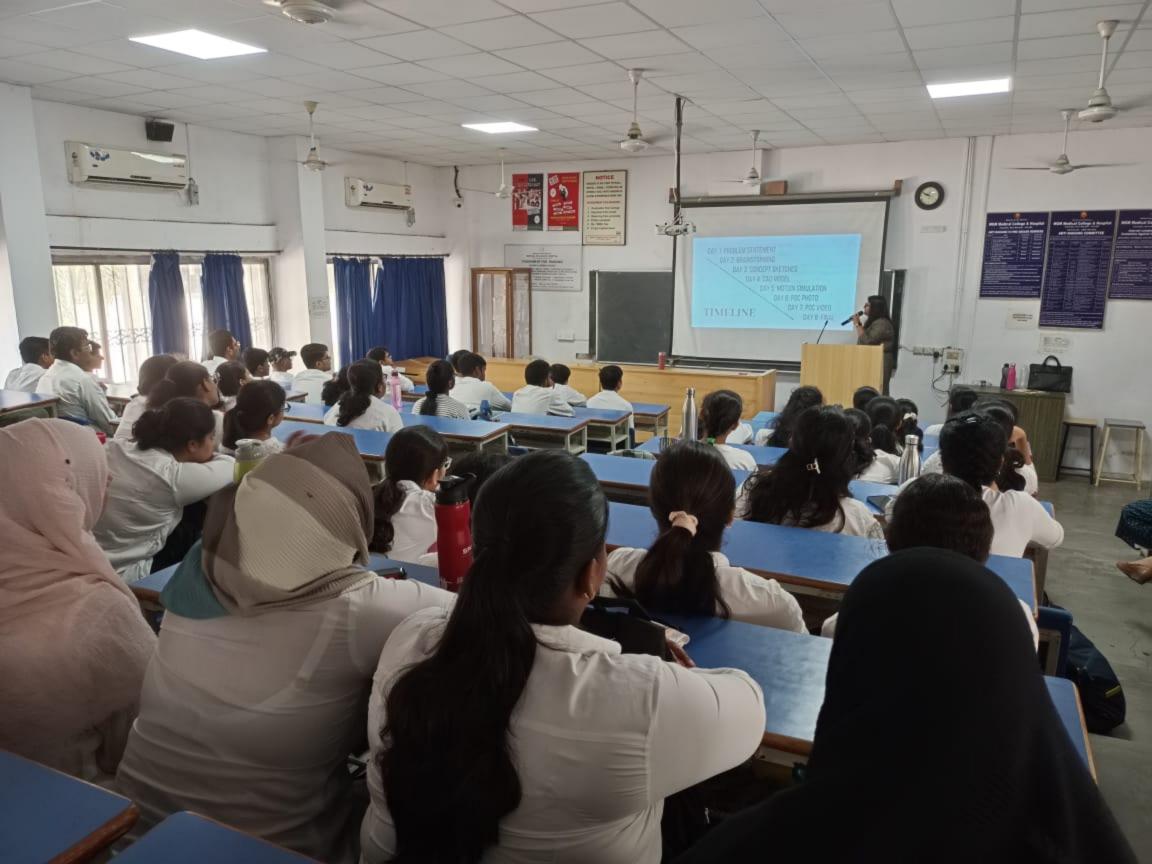

Session details:

- 1. Dr. Ashita Phadnis gave a brief on significance of this activity regarding enhancing research. She welcomed Ms. Palak Trivedi and introduced her.
- 2. Ms. Palak Trivedi: Spoke on the following points

(i) What is innovation?

(ii) Significant points.

(iii) Process of HACKATHON:

(DAY I) Problem Statement,

(DAY II) Brainstorming, (DAY III) Concept sketches,

(DAY IV) CAD model, (DAY V) Motion simulation,

(DAY VI) POC photo

(DAY VII) POC video,

(DAY VIII) Final.

She shared her experience at eMEDHA -2021

Where 22 problem statements were presented from which one had to be worked on. She had to find her team members by interacting during lunch. The team members were two engineers and one designer along with Ms Palak as a leader of the team. They planned to create a splint for abduction of angle of 20° in patients with rotator cuff injury. There was a lot of brainstorming to make other members understand the problem and then create a skeleton, CAD model, and put it to testing. This was then presented to the jury after 8 days. There was 100% focused involvement by all the team members.