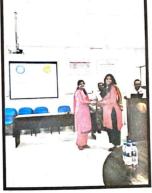

Achievements: Boost in confidence, leadership quality and making the CAD model. 3. Question Answer Session:

Q. Students wanted to know how she narrowed down to a particular problem statement.

A. It was related to her field of expertise.

Q. Which aspect in the model preparation was given higher weightage? A. The maintenance of the angle, material, comfort level and ease of use by the patient.

- 4. Appreciation: Ms Palak Trivedi was appreciated with an appreciation certificate.
- 5. Vote of thanks: Mrs. Hitali Mali.