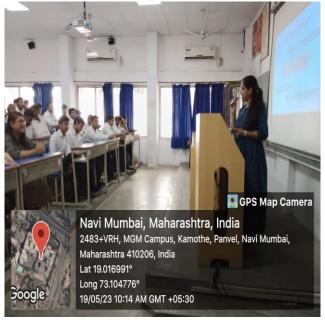

Venue: Physiology seminar hall, First floor, MGMMC NM.

**Time**: 10-11am

Date and Day: 19/05/23, Friday

No. of participants: PG Student: 1

Faculty: 7

#### Session details

- 1. Dr. Rita Khadkikar welcomed and introduced Ms. Palak Trivedi.
- 2. Ms. Palak Trivedi: She again elaborated the steps involved in a Hackathon. She shared about: the Healthcare Hackathon at Confluence 2022 organized by Seth GS Medical College and KEM Hospital, Mumbai MEDATHON -2022 experience where she won the second prize. Their team prepared a smart card with all the patients' information and details of investigation which can be used in the healthcare setup and this was a collaborated with the insurance agency. Due to all her previous experiences Ms Palak Trivedi is now involved in organising Medical device Hackathon eMEDHA-2023.
- All the faculty members thanked Ms. Palak for giving a deeper insight into the process of HACKATHON which will help them in mentoring their mentees in the future.