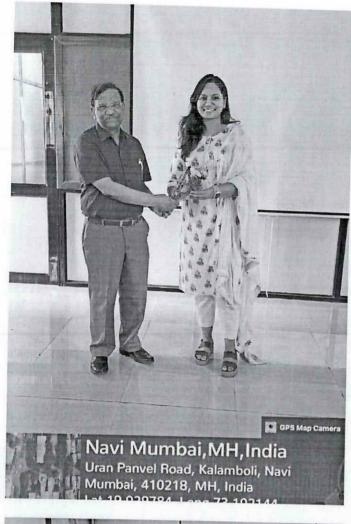

Achievements: Boost in confidence, leadership quality and making the CAD model. 3. Question Answer Session:

Q. Students wanted to know how she narrowed down to a particular problem statement.

A. It was related to her field of expertise.

Q. Which aspect in the model preparation was given higher weightage? A. The maintenance of the angle, material, comfort level and ease of use by the patient.

- 4. Appreciation: Ms Palak Trivedi was appreciated with an appreciation certificate.
- 5. Vote of thanks: Mrs. Hitali Mali.