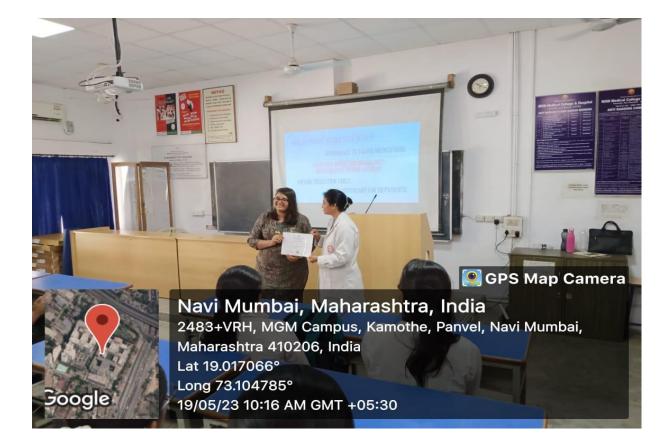

#### Hackathon Sensitization Program for Medical Students

This is to certify that **Ms. Palak Trivedi**, MGM School of Physiotherapy, Navi Mumbai was a speaker during **Hackathon Sensitization Program** for Medical Students organized on **19th May**, **2023** by the Department of Physiology at MGM Medical College Navi Mumbai, MGMIHS.

Achievements: Boost in confidence, leadership quality and making the CAD model. 3. Question Answer Session:

Q. Students wanted to know how she narrowed down to a particular problem statement.

A. It was related to her field of expertise.