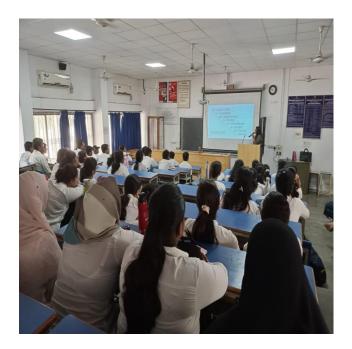

Session details:

- 1. Dr. Ashita Phadnis gave a brief on significance of this activity regarding enhancing research. She welcomed Ms. Palak Trivedi and introduced her.
- 2. Ms. Palak Trivedi: Spoke on the following points

(i) What is innovation?

(ii) Significant points.

(iii) Process of HACKATHON:

(DAY I) Problem Statement,

(DAY II) Brainstorming, (DAY III) Concept sketches,

(DAY IV) CAD model, (DAY V) Motion simulation,

(DAY VI) POC photo