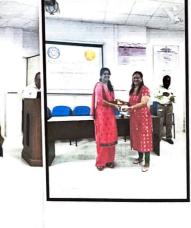

#### Certificate of Appreciation

#### Hackathon Sensitization Program for Medical Students

This is to certify that **Ms. Palak Trivedi**, MGM School of Physiotherapy, Navi Mumbai was a speaker during **Hackathon Sensitization Program** for Medical Students organized on **19th May**, **2023** by the Department of Physiology at MGM Medical College Navi Mumbai, MGMIHS.

Achievements: Boost in confidence, leadership quality and making the CAD model. 3. Question Answer Session:

Q. Students wanted to know how she narrowed down to a particular problem statement.

A. It was related to her field of expertise.