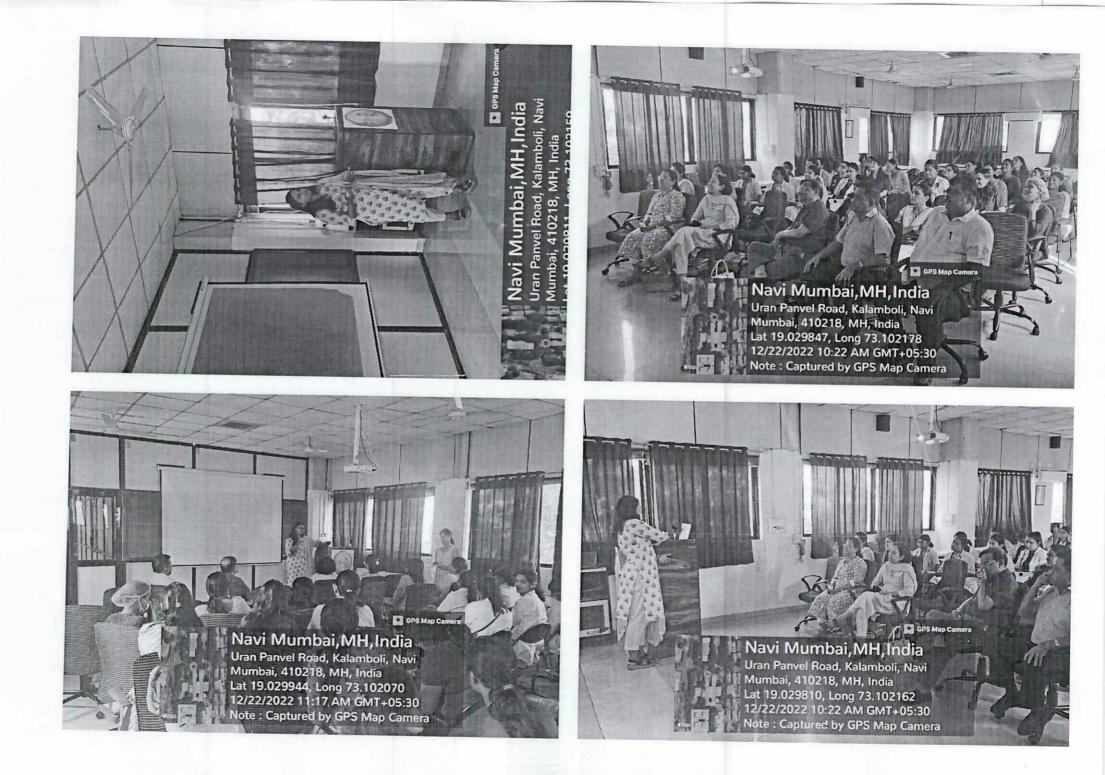

Session details:

- 1. Dr. Ashita Phadnis gave a brief on significance of this activity regarding enhancing research. She welcomed Ms. Palak Trivedi and introduced her.
- 2. Ms. Palak Trivedi: Spoke on the following points

(i) What is innovation?

(ii) Significant points.

(iii) Process of HACKATHON:

(DAY I) Problem Statement,

(DAY II) Brainstorming, (DAY III) Concept sketches,

(DAY IV) CAD model, (DAY V) Motion simulation,

(DAY VI) POC photo

(DAY VII) POC video,

(DAY VIII) Final.

She shared her experience at eMEDHA -2021

Where 22 problem statements were presented from which one had to be worked on. She had to find her team members by interacting during lunch. The team members were two engineers and one designer along with Ms Palak as a leader of the team. They planned to create a splint for abduction of angle of 20° in patients with rotator cuff injury. There was a lot of brainstorming to make other members understand the problem and then create a skeleton, CAD model, and put it to testing. This was then presented to the jury after 8 days. There was 100% focused involvement by all the team members.

Achievements: Boost in confidence, leadership quality and making the CAD model. 3. Question Answer Session:

Q. Students wanted to know how she narrowed down to a particular problem statement.

A. It was related to her field of expertise.

Q. Which aspect in the model preparation was given higher weightage? A. The maintenance of the angle, material, comfort level and ease of use by the patient.

- 4. Appreciation: Ms Palak Trivedi was appreciated with an appreciation certificate.
- 5. Vote of thanks: Mrs. Hitali Mali.