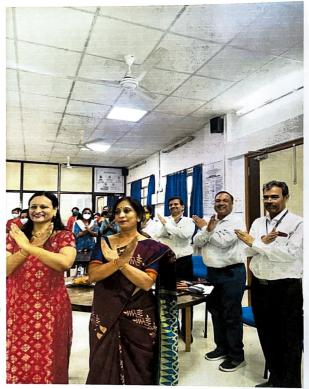

Achievements: Boost in confidence, leadership quality and making the CAD model. 3. Question Answer Session:

Q. Students wanted to know how she narrowed down to a particular problem statement.

A. It was related to her field of expertise.

Q. Which aspect in the model preparation was given higher weightage? A. The maintenance of the angle, material, comfort level and ease of use by the patient.

- 4. Appreciation: Ms Palak Trivedi was appreciated with an appreciation certificate.
- 5. Vote of thanks: Mrs. Hitali Mali.