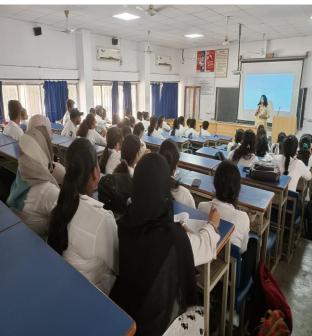

Session details:

- 1. Dr. Ashita Phadnis gave a brief on significance of this activity regarding enhancing research. She welcomed Ms. Palak Trivedi and introduced her.
- 2. Ms. Palak Trivedi: Spoke on the following points

(i) What is innovation?

(ii) Significant points.

(iii) Process of HACKATHON:

(DAY I) Problem Statement,

(DAY II) Brainstorming, (DAY III) Concept sketches,

(DAY IV) CAD model, (DAY V) Motion simulation,

(DAY VI) POC photo