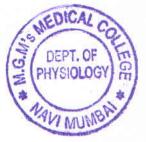

#### Hackathon Sensitization Program for Medical Students

This is to certify that **Ms. Palak Trivedi**, MGM School of Physiotherapy, Navi Mumbai was a speaker during **Hackathon Sensitization Program** for Medical Students organized on **19th May**, **2023** by the Department of Physiology at MGM Medical College Navi Mumbai, MGMIHS.

Session details:

- 1. Dr. Ashita Phadnis gave a brief on significance of this activity regarding enhancing research. She welcomed Ms. Palak Trivedi and introduced her.
- 2. Ms. Palak Trivedi: Spoke on the following points