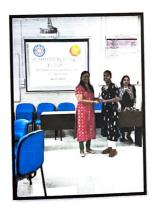

Session details:

- 1. Dr. Ashita Phadnis gave a brief on significance of this activity regarding enhancing research. She welcomed Ms. Palak Trivedi and introduced her.
- 2. Ms. Palak Trivedi: Spoke on the following points

(i) What is innovation?

(ii) Significant points.

(iii) Process of HACKATHON:

(DAY I) Problem Statement,

(DAY II) Brainstorming, (DAY III) Concept sketches,

(DAY IV) CAD model, (DAY V) Motion simulation,

(DAY VI) POC photo

(DAY VII) POC video,

(DAY VIII) Final.

She shared her experience at eMEDHA -2021

Where 22 problem statements were presented from which one had to be worked on. She had to find her team members by interacting during lunch. The team members were two engineers and one designer along with Ms Palak as a leader of the team. They planned to create a splint for abduction of angle of 20° in patients with rotator cuff injury. There was a lot of brainstorming to make other members understand the problem and then create a skeleton, CAD model, and put it to testing. This was then presented to the jury after 8 days. There was 100% focused involvement by all the team members.