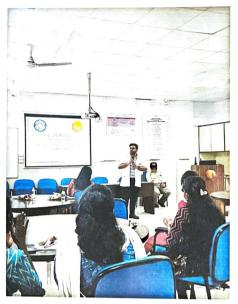

Session details:

- 1. Dr. Ashita Phadnis gave a brief on significance of this activity regarding enhancing research. She welcomed Ms. Palak Trivedi and introduced her.
- 2. Ms. Palak Trivedi: Spoke on the following points

(i) What is innovation?

(ii) Significant points.

(iii) Process of HACKATHON:

(DAY I) Problem Statement,

(DAY II) Brainstorming, (DAY III) Concept sketches,

(DAY IV) CAD model, (DAY V) Motion simulation,

(DAY VI) POC photo

(DAY VII) POC video,

(DAY VIII) Final.

She shared her experience at eMEDHA -2021

Where 22 problem statements were presented from which one had to be worked on. She had to find her team members by interacting during lunch. The team members were two engineers and one designer along with Ms Palak as a leader of the team. They planned to create a splint for abduction of angle of 20° in patients with rotator cuff injury. There was a lot of brainstorming to make other members understand the problem and then create a skeleton, CAD model, and put it to testing. This was then presented to the jury after 8 days. There was 100% focused involvement by all the team members.