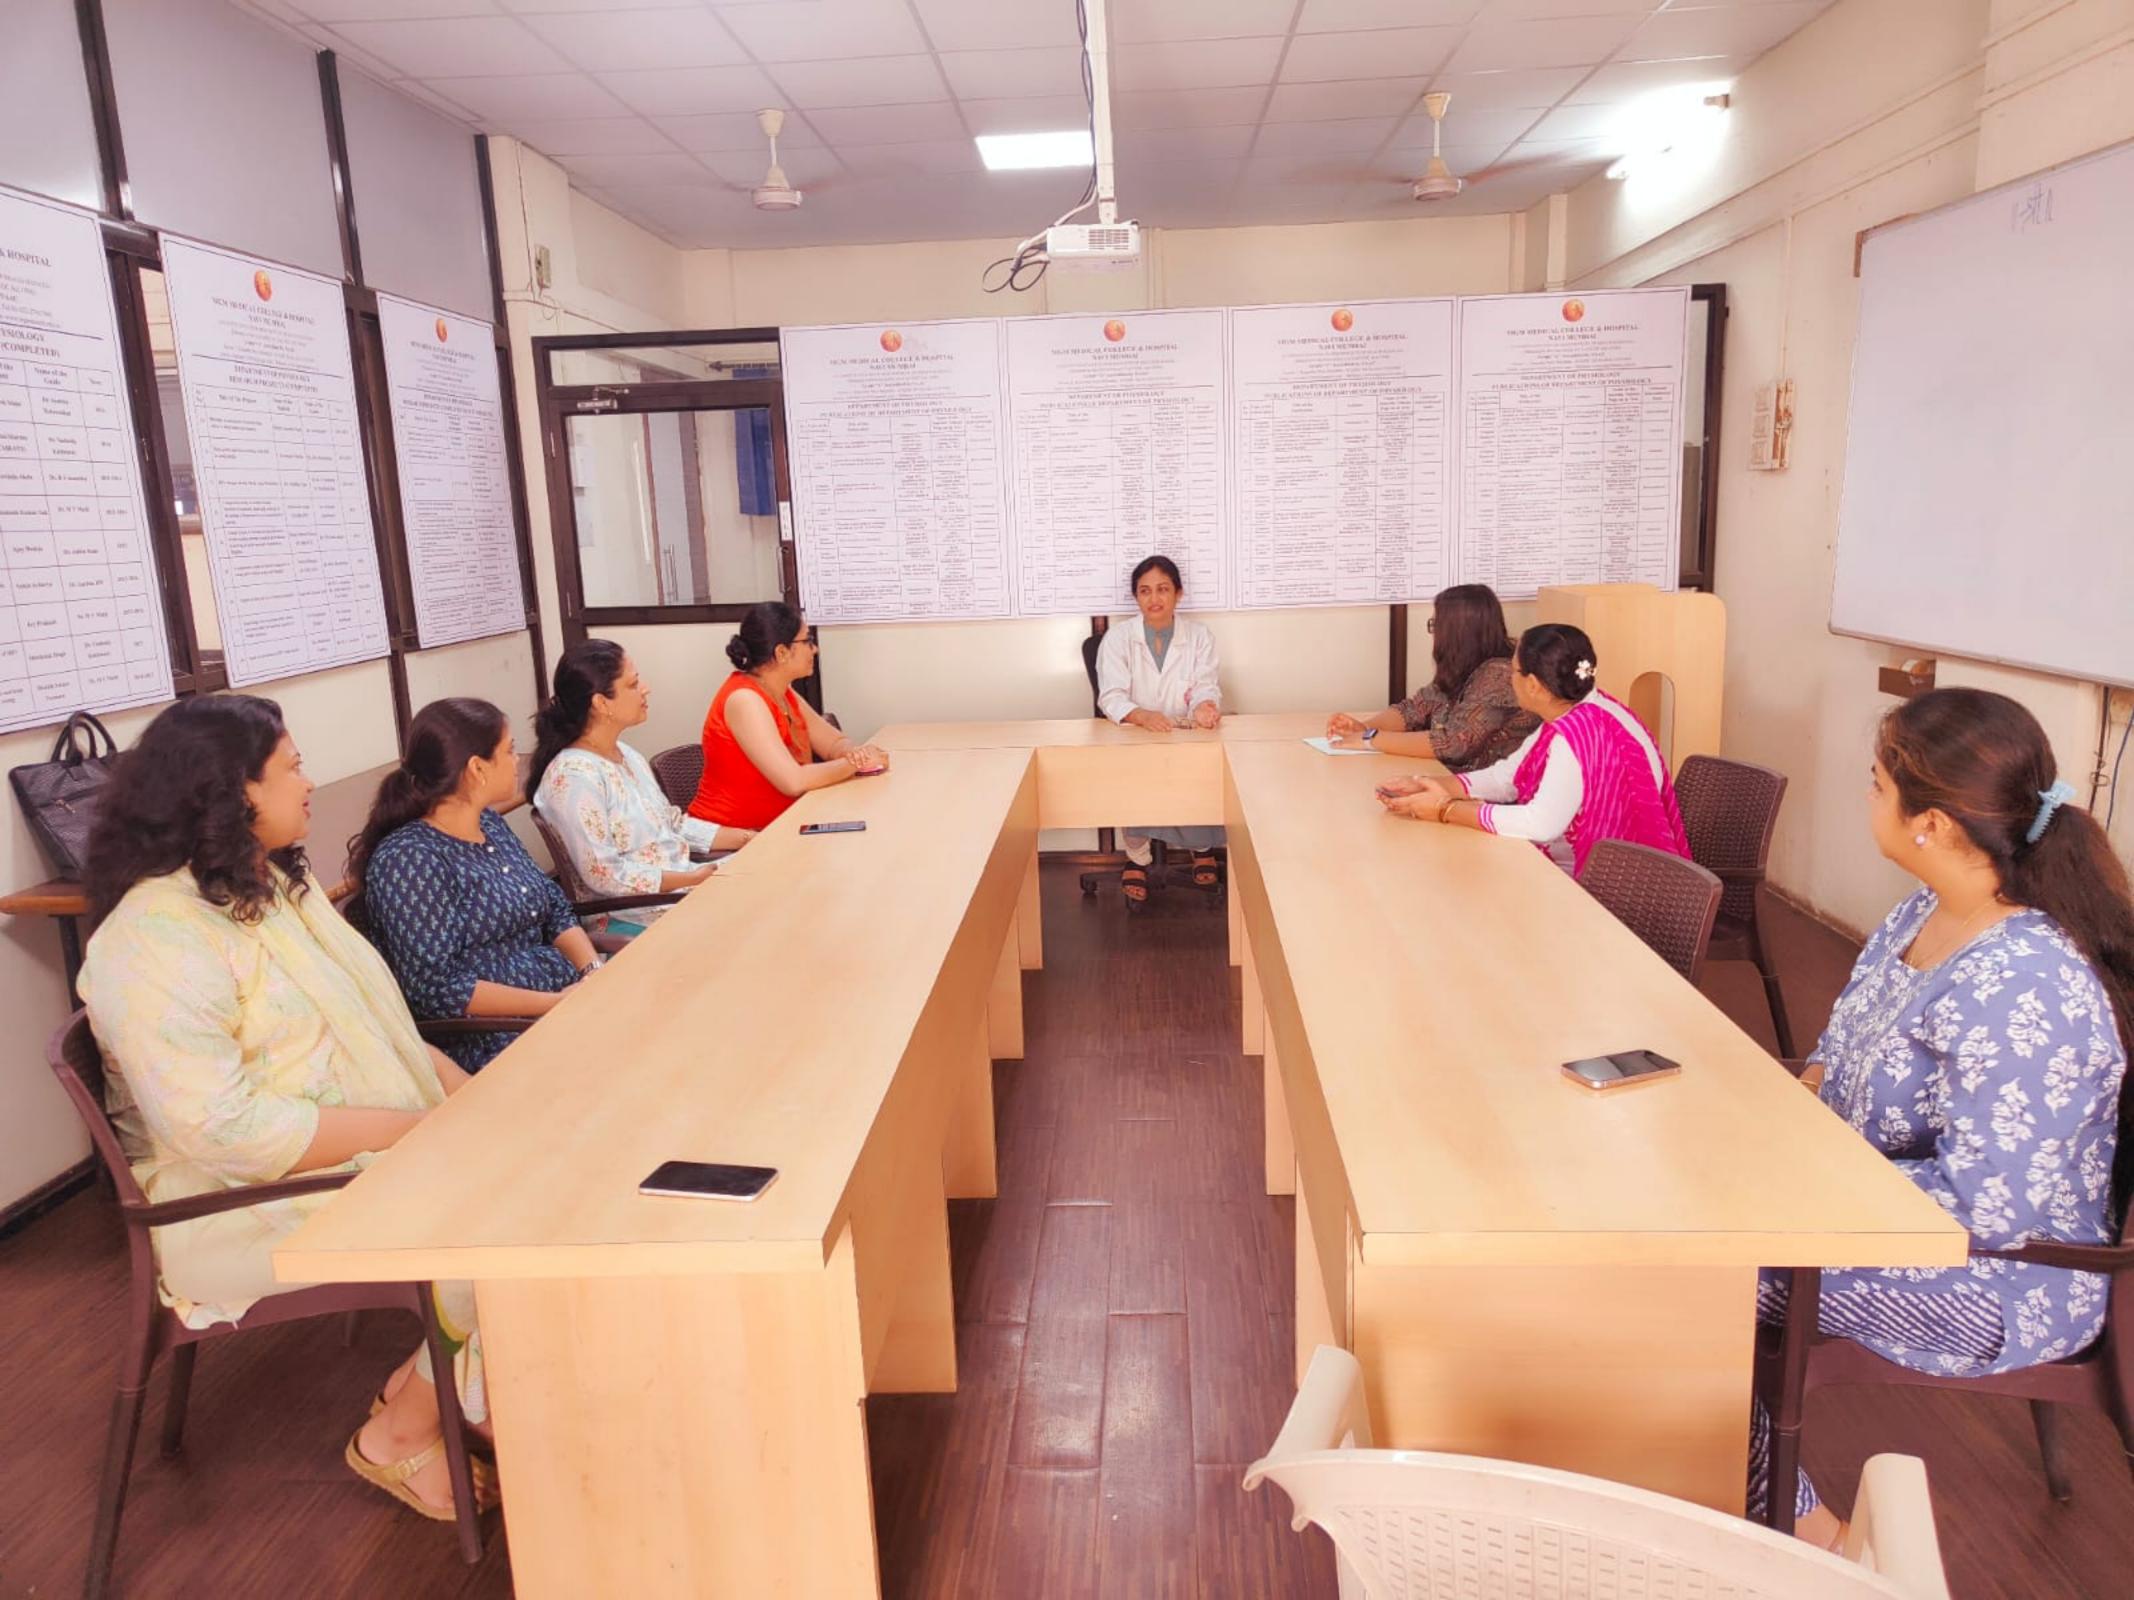

#### Preamble

Faculty are mentors for both UG and PG students and need to be aware and enhance their own skills to support and guide the students. Medical students (UG MBBS) did not have research as a part of their curriculum till 2019 which was then introduced as an option in the electives. Some students are involved in the UG research activities in ICMR STS or with certain faculty in various departmental projects. In this regard we planned a sensitization program for the faculties by a UG student Ms Palak Trivedi, intern School of Physiotherapy (SOP) Navi Mumbai, who had various experience regarding HACKATHON, MEDHA-2021 and MEDTHON -2022 were she won awards. We invited her to share her experiences as an UG student regarding HACKATHON.

Venue: Physiology seminar hall, First floor, MGMMC NM.

**Time**: 10-11am

Date and Day: 19/05/23, Friday

No. of participants: PG Student: 1

Faculty: 7

#### Session details

- 1. Dr. Rita Khadkikar welcomed and introduced Ms. Palak Trivedi.
- 2. Ms. Palak Trivedi: She again elaborated the steps involved in a Hackathon. She shared about: the Healthcare Hackathon at Confluence 2022 organized by Seth GS Medical College and KEM Hospital, Mumbai MEDATHON -2022 experience where she won the second prize. Their team prepared a smart card with all the patients' information and details of investigation which can be used in the healthcare setup and this was a collaborated with the insurance agency. Due to all her previous experiences Ms Palak Trivedi is now involved in organising Medical device Hackathon eMEDHA-2023.
- All the faculty members thanked Ms. Palak for giving a deeper insight into the process of HACKATHON which will help them in mentoring their mentees in the future.