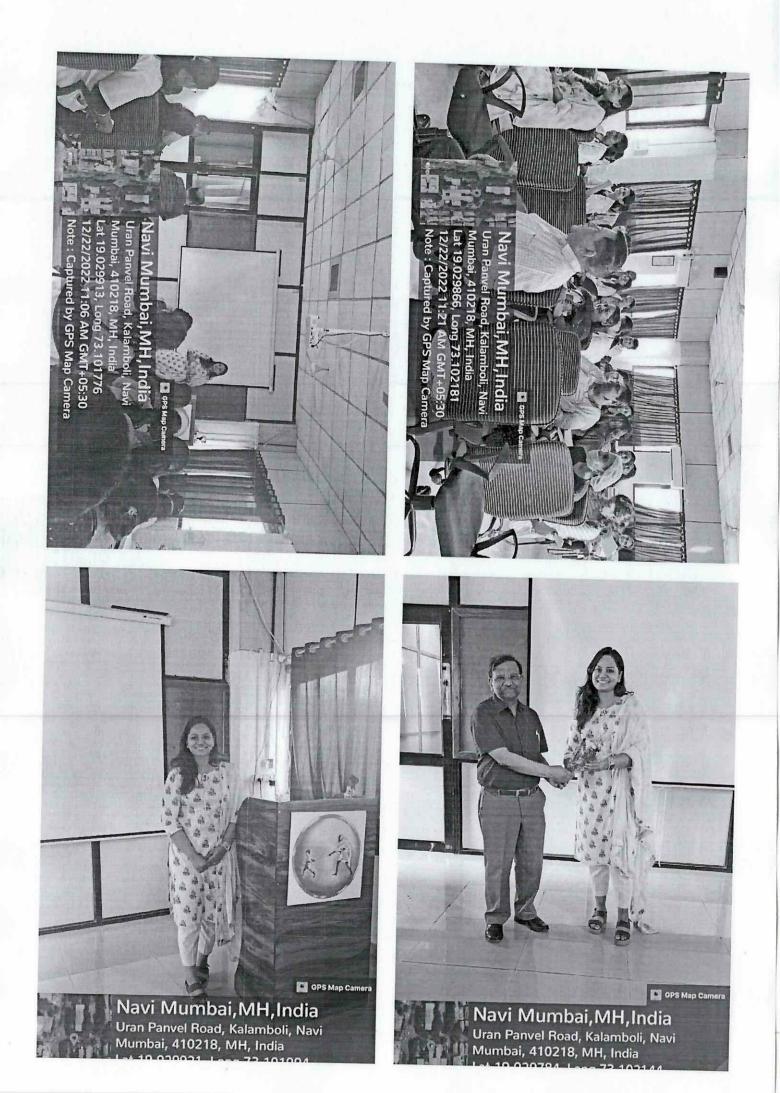

Session details:

- 1. Dr. Ashita Phadnis gave a brief on significance of this activity regarding enhancing research. She welcomed Ms. Palak Trivedi and introduced her.
- 2. Ms. Palak Trivedi: Spoke on the following points

(i) What is innovation?

(ii) Significant points.

(iii) Process of HACKATHON:

(DAY I) Problem Statement,

(DAY II) Brainstorming, (DAY III) Concept sketches,

(DAY IV) CAD model, (DAY V) Motion simulation,

(DAY VI) POC photo

(DAY VII) POC video,

(DAY VIII) Final.

She shared her experience at eMEDHA -2021

Where 22 problem statements were presented from which one had to be worked on. She had to find her team members by interacting during lunch. The team members were two engineers and one designer along with Ms Palak as a leader of the team. They planned to create a splint for abduction of angle of 20° in patients with rotator cuff injury. There was a lot of brainstorming to make other members understand the problem and then create a skeleton, CAD model, and put it to testing. This was then presented to the jury after 8 days. There was 100% focused involvement by all the team members.

Achievements: Boost in confidence, leadership quality and making the CAD model. 3. Question Answer Session:

Q. Students wanted to know how she narrowed down to a particular problem statement.

A. It was related to her field of expertise.

Q. Which aspect in the model preparation was given higher weightage? A. The maintenance of the angle, material, comfort level and ease of use by the patient.

- 4. Appreciation: Ms Palak Trivedi was appreciated with an appreciation certificate.
- 5. Vote of thanks: Mrs. Hitali Mali.