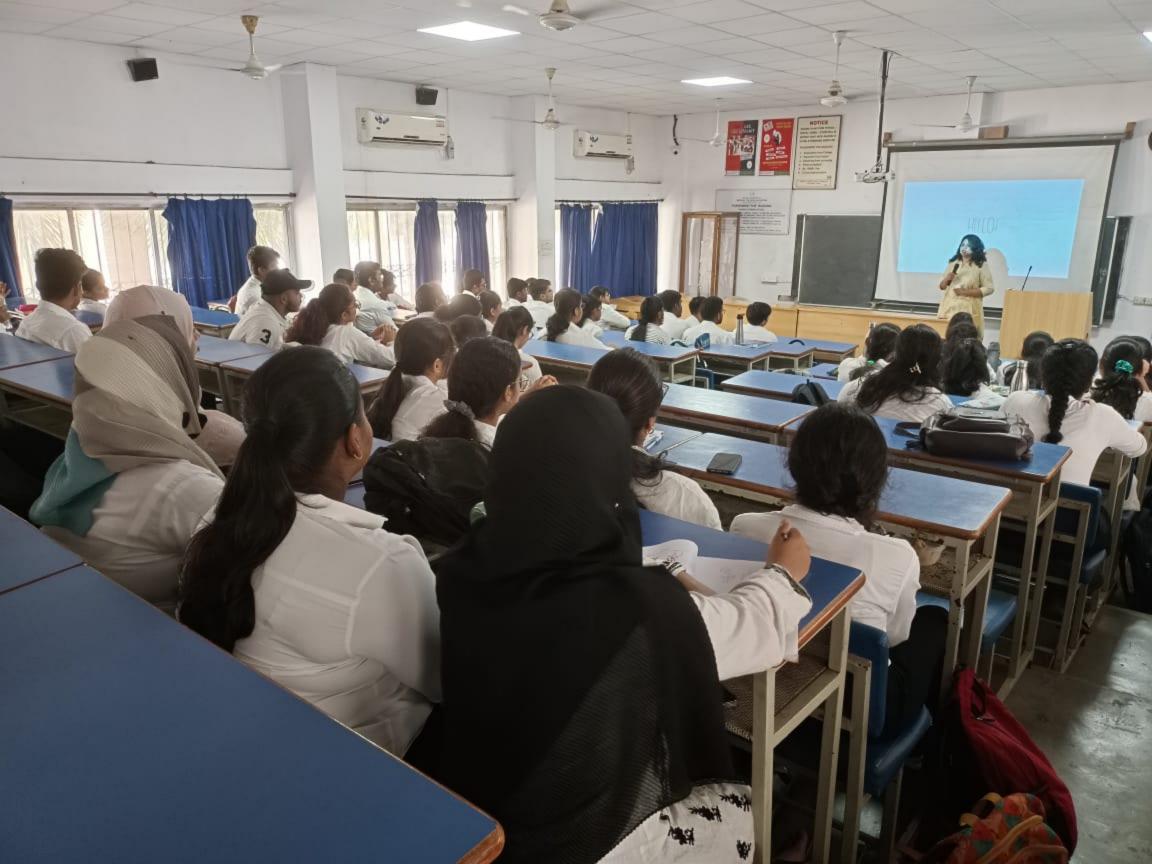

Session details:

- 1. Dr. Ashita Phadnis gave a brief on significance of this activity regarding enhancing research. She welcomed Ms. Palak Trivedi and introduced her.
- 2. Ms. Palak Trivedi: Spoke on the following points

(i) What is innovation?

(ii) Significant points.

(iii) Process of HACKATHON:

(DAY I) Problem Statement,

(DAY II) Brainstorming, (DAY III) Concept sketches,

(DAY IV) CAD model, (DAY V) Motion simulation,

(DAY VI) POC photo

(DAY VII) POC video,

(DAY VIII) Final.

She shared her experience at eMEDHA -2021

Where 22 problem statements were presented from which one had to be worked on. She had to find her team members by interacting during lunch. The team members were two engineers and one designer along with Ms Palak as a leader of the team. They planned to create a splint for abduction of angle of 20° in patients with rotator cuff injury. There was a lot of brainstorming to make other members understand the problem and then create a skeleton, CAD model, and put it to testing. This was then presented to the jury after 8 days. There was 100% focused involvement by all the team members.