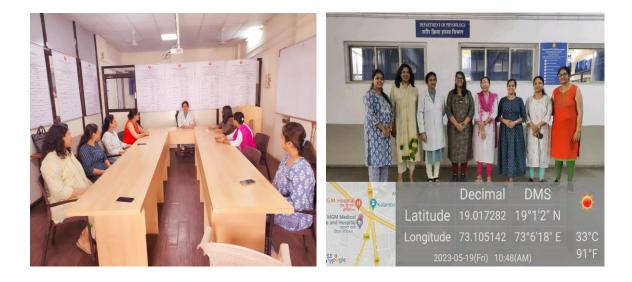

Session details:

- 1. Dr. Ashita Phadnis gave a brief on significance of this activity regarding enhancing research. She welcomed Ms. Palak Trivedi and introduced her.
- 2. Ms. Palak Trivedi: Spoke on the following points

(i) What is innovation?

(ii) Significant points.

(iii) Process of HACKATHON:

(DAY I) Problem Statement,

(DAY II) Brainstorming, (DAY III) Concept sketches,

(DAY IV) CAD model, (DAY V) Motion simulation,

(DAY VI) POC photo

(DAY VII) POC video,

(DAY VIII) Final.

She shared her experience at eMEDHA -2021

Where 22 problem statements were presented from which one had to be worked on. She had to find her team members by interacting during lunch. The team members were two engineers and one designer along with Ms Palak as a leader of the team. They planned to create a splint for abduction of angle of 20° in patients with rotator cuff injury. There was a lot of brainstorming to make other members understand the problem and then create a skeleton, CAD model, and put it to testing. This was then presented to the jury after 8 days. There was 100% focused involvement by all the team members.

Achievements: Boost in confidence, leadership quality and making the CAD model. 3. Question Answer Session:

Q. Students wanted to know how she narrowed down to a particular problem statement.

A. It was related to her field of expertise.

Q. Which aspect in the model preparation was given higher weightage? A. The maintenance of the angle, material, comfort level and ease of use by the patient.

- 4. Appreciation: Ms Palak Trivedi was appreciated with an appreciation certificate.
- 5. Vote of thanks: Mrs. Hitali Mali.