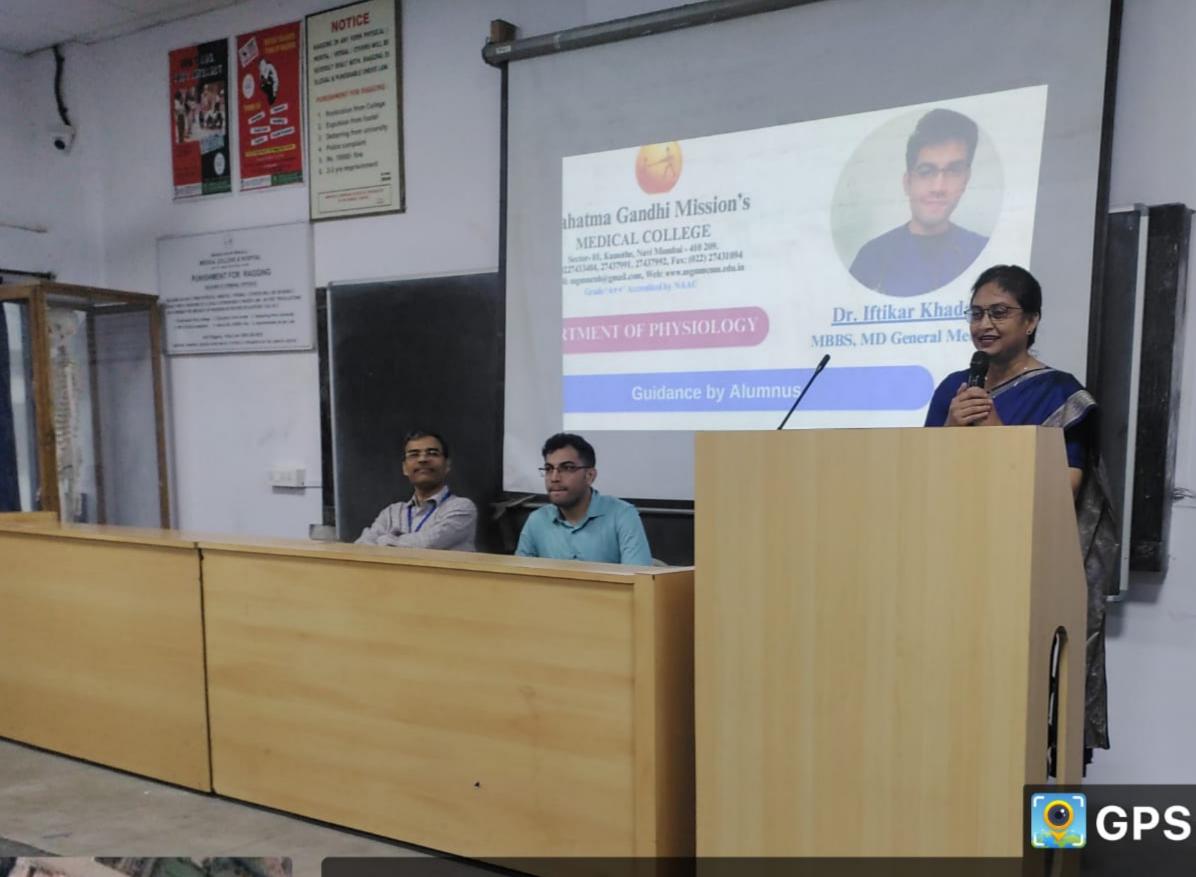

#### DEPARTMENT OF PHYSIOLOGY

Dr. Iftikar Khadas MBBS, MD General Medicine

**Guidance by Alumnus** 

#### SHARING OF EXPERIENCES OF SMART PREPARATION FOR MBBS & POST GRADUATION

- 1. Introduction- Experience in MBBS and Residency
- 2. How to go about- emphasis on smart studying/clinical medicine and keeping NEET/NEXT in mind
- 3. Which books to refer in MBBS
- 4. Bewilderment around Dams/Bhatia/Marrow/Prep ladder- When and what to refer
- 5. Life beyond academics- How to balance