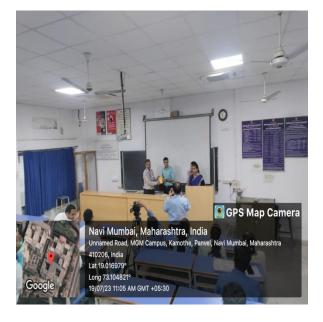

The session details are as below- **Audience:** 1<sup>st</sup> MBBS students and faculty. **Day & Date:** Wednesday, 19<sup>th</sup> July 2023 **Time:** 10.00 -11 .00 am **Venue:** Physiology Lecture hall No.4 1<sup>st</sup> floor, MGM MC, NM.

#### DEPARTMENT OF PHYSIOLOGY

Dr. Iftikar Khadas MBBS, MD General Medicine

**Guidance by Alumnus** 

#### SHARING OF EXPERIENCES OF SMART PREPARATION FOR MBBS & POST GRADUATION

- 1. Introduction- Experience in MBBS and Residency
- 2. How to go about- emphasis on smart studying/clinical medicine and keeping NEET/NEXT in mind
- 3. Which books to refer in MBBS
- 4. Bewilderment around Dams/Bhatia/Marrow/Prep ladder- When and what to refer
- 5. Life beyond academics- How to balance

#### Date: 19/07/2023, Wednesday, 10am - 11am Venue: physiology lecture hall no 4, first floor MGM Medical College, kamothe , Navi Mumbai

Dr. G. S. Narshetty Dean MGM Medical College, Navi Mumbai

Dr. Rita Khadkikar Professor and Head, Physiology MGM Medical College & University IQAC Coordinator, MGMIHS, NM