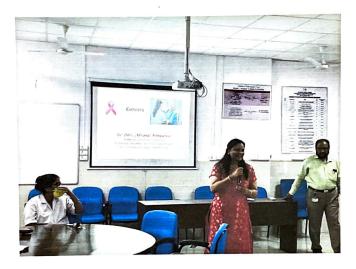

Session details:

- 1. Dr. Ashita Phadnis gave a brief on significance of this activity regarding enhancing research. She welcomed Ms. Palak Trivedi and introduced her.
- 2. Ms. Palak Trivedi: Spoke on the following points

(i) What is innovation?

(ii) Significant points.

(iii) Process of HACKATHON:

(DAY I) Problem Statement,

(DAY II) Brainstorming, (DAY III) Concept sketches,

(DAY IV) CAD model, (DAY V) Motion simulation,

(DAY VI) POC photo

(DAY VII) POC video,

(DAY VIII) Final.

She shared her experience at eMEDHA -2021

Where 22 problem statements were presented from which one had to be worked on. She had to find her team members by interacting during lunch. The team members were two engineers and one designer along with Ms Palak as a leader of the team. They planned to create a splint for abduction of angle of 20° in patients with rotator cuff injury. There was a lot of brainstorming to make other members understand the problem and then create a skeleton, CAD model, and put it to testing. This was then presented to the jury after 8 days. There was 100% focused involvement by all the team members.