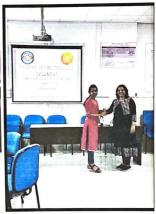

#### Certificate of Appreciation

#### Hackathon Sensitization Program for Medical Students

This is to certify that **Ms. Palak Trivedi**, MGM School of Physiotherapy, Navi Mumbai was a speaker during **Hackathon Sensitization Program** for Medical Students organized on **19th May**, **2023** by the Department of Physiology at MGM Medical College Navi Mumbai, MGMIHS.

**Dr. Rita Khadkikar** Professor and Head, Physiology MGM Medical College, Navi Mumbai MGM Institute of Health Sciences

Dr. G. S. Narshetty Dean MGM Medical College, Navi Mumbai MGM Institute of Health Sciences