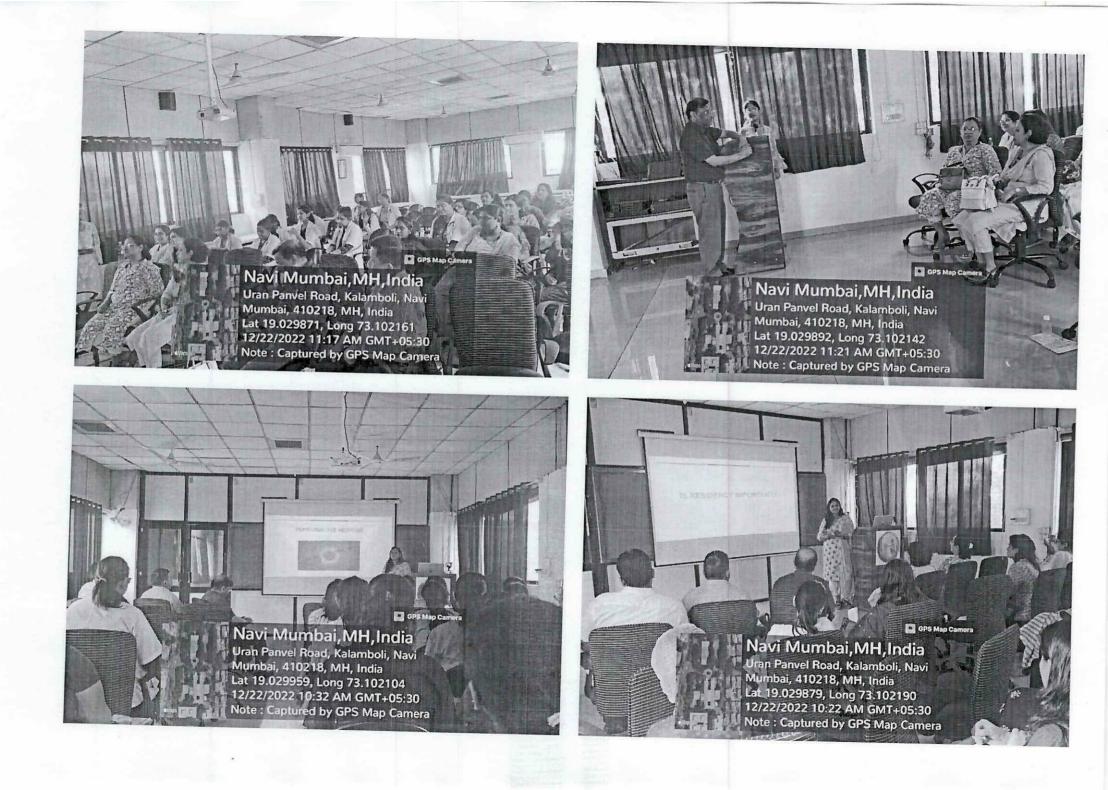

#### Session details

- 1. Dr. Rita Khadkikar welcomed and introduced Ms. Palak Trivedi.
- 2. Ms. Palak Trivedi: She again elaborated the steps involved in a Hackathon. She shared about: the Healthcare Hackathon at Confluence 2022 organized by Seth GS Medical College and KEM Hospital, Mumbai MEDATHON -2022 experience where she won the second prize. Their team prepared a smart card with all the patients' information and details of investigation which can be used in the healthcare setup and this was a collaborated with the insurance agency. Due to all her previous experiences Ms Palak Trivedi is now involved in organising Medical device Hackathon eMEDHA-2023.
- All the faculty members thanked Ms. Palak for giving a deeper insight into the process of HACKATHON which will help them in mentoring their mentees in the future.