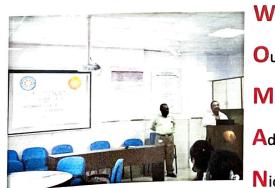

The session details are as below-

Day & Date: Friday, 19th May 2023

Time: 9.00-10 .00 am

Venue: Physiology Lecture hall No.4 1st floor, MGM MC, NM.

Dr. Rita M. Khadkikar Professor & HOD Dept. of Physiology, MGM MC NM.

Venue: Physiology lecture hall 4, First floor, MGMMCNM.

Time: 9-10 am

Date and Day: 19/05/2023, Friday

No. of participants/Beneficiaries:

Students: UG students: 78, PG student: 1

Faculty: 5

MGM Institute of Health Sciences (Deemed to be University u/s 3 of UGC Act, 1956) Grade 'A++' Accredited by NAAC Sector-01, Kamothe, Navi Mumbai - 410 209

Session details:

- 1. Dr. Ashita Phadnis gave a brief on significance of this activity regarding enhancing research. She welcomed Ms. Palak Trivedi and introduced her.
- 2. Ms. Palak Trivedi: Spoke on the following points