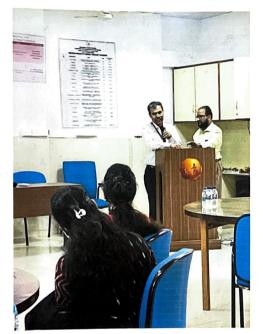

The session details are as below-

Day & Date: Friday, 19th May 2023

Time: 9.00-10 .00 am

Venue: Physiology Lecture hall No.4 1st floor, MGM MC, NM.

Dr. Rita M. Khadkikar Professor & HOD Dept. of Physiology, MGM MC NM.

Venue: Physiology lecture hall 4, First floor, MGMMCNM.

Time: 9-10 am

Date and Day: 19/05/2023, Friday

No. of participants/Beneficiaries:

Students: UG students: 78, PG student: 1

Faculty: 5

MGM Institute of Health Sciences (Deemed to be University u/s 3 of UGC Act, 1956) Grade 'A++' Accredited by NAAC Sector-01, Kamothe, Navi Mumbai - 410 209

Session details:

- 1. Dr. Ashita Phadnis gave a brief on significance of this activity regarding enhancing research. She welcomed Ms. Palak Trivedi and introduced her.
- 2. Ms. Palak Trivedi: Spoke on the following points