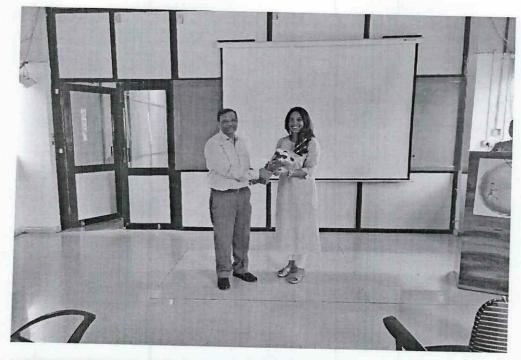

Achievements: Boost in confidence, leadership quality and making the CAD model.

- 3. Question Answer Session:
  - Q. Students wanted to know how she narrowed down to a particular problem statement.
  - A. It was related to her field of expertise.
  - Q. Which aspect in the model preparation was given higher weightage?
  - A. The maintenance of the angle, material, comfort level and ease of use by the patient.
- 4. Appreciation: Ms Palak Trivedi was appreciated with an appreciation certificate.
- 5. Vote of thanks: Mrs. Hitali Mali,