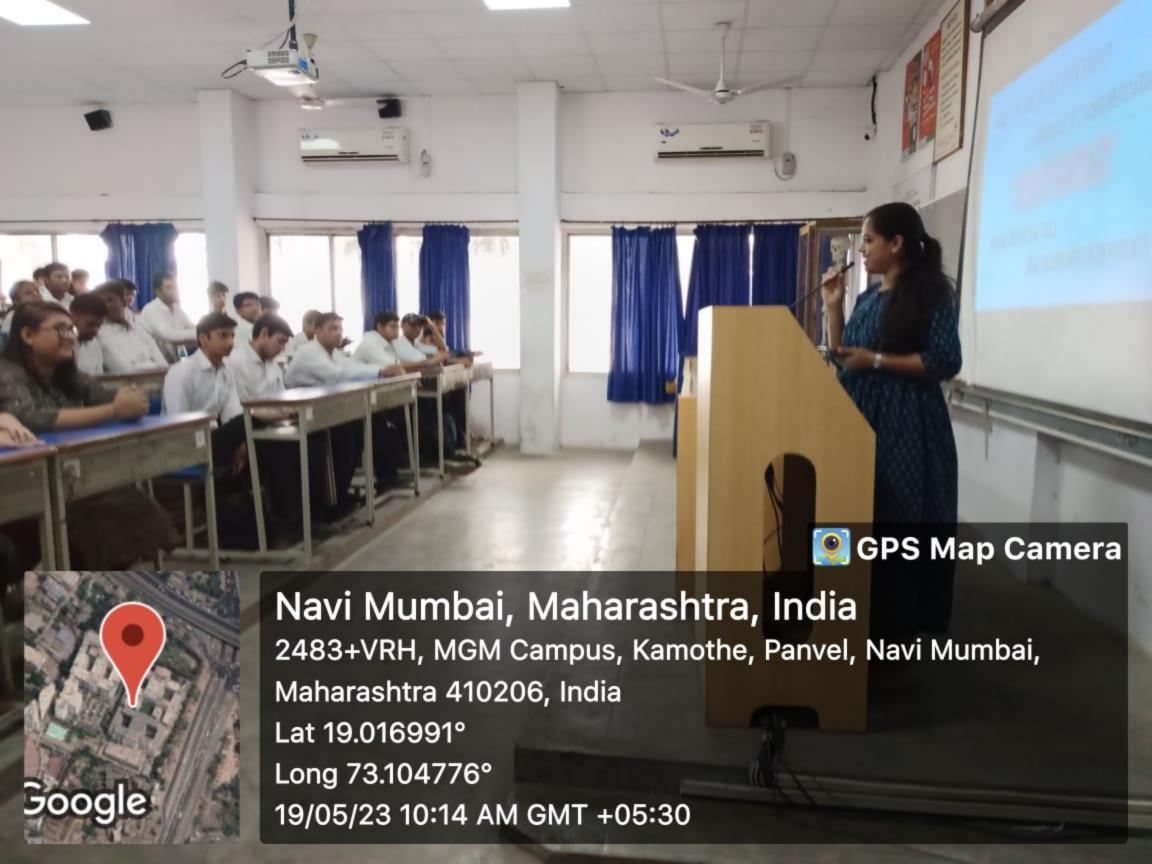

### Session details:

- Dr. Ashita Phadnis gave a brief on significance of this activity regarding enhancing research. She welcomed Ms. Palak Trivedi and introduced her.
- 2. Ms. Palak Trivedi: Spoke on the following points
  - (i) What is innovation?
  - (ii) Significant points.
  - (iii) Process of HACKATHON:
  - (DAY I) Problem Statement,
  - (DAY II) Brainstorming, (DAY III) Concept sketches,
  - (DAY IV) CAD model, (DAY V) Motion simulation,
  - (DAY VI) POC photo
  - (DAY VII) POC video,
  - (DAY VIII) Final.

She shared her experience at eMEDHA -2021

Where 22 problem statements were presented from which one had to be worked on. She had to find her team members by interacting during lunch. The team members were two engineers and one designer along with Ms Palak as a leader of the team. They planned to create a splint for abduction of angle of 20° in patients with rotator cuff injury. There was a lot of brainstorming to make other members understand the problem and then create a skeleton, CAD model, and put it to testing. This was then presented to the jury after 8 days. There was 100% focused involvement by all the team members.