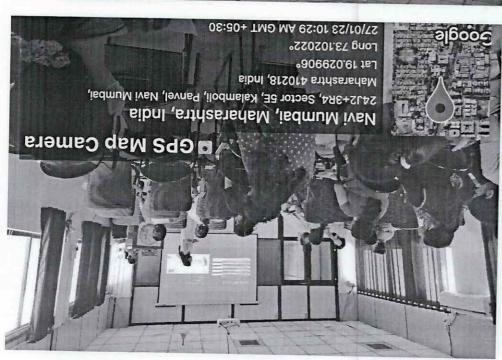

### Session details

- 1. Dr. Rita Khadkikar welcomed and introduced Ms. Palak Trivedi.
- 2. Ms. Palak Trivedi: She again elaborated the steps involved in a Hackathon. She shared about; the Healthcare Hackathon at Confluence 2022 organized by Seth GS Medical College and KEM Hospital, Mumbai MEDATHON -2022 experience where she won the second prize. Their team prepared a smart card with all the patients' information and details of investigation which can be used in the healthcare setup and this was a collaborated with the insurance agency. Due to all her previous experiences Ms Palak Trivedi is now involved in organising Medical device Hackathon eMEDHA-2023.
- All the faculty members thanked Ms. Palak for giving a deeper insight into the process of HACKATHON which will help them in mentoring their mentees in the future.