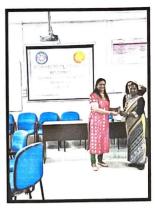

# Hackathon Sensitization Program for Medical Students

This is to certify that **Ms. Palak Trivedi**, MGM School of Physiotherapy, Navi Mumbai was a speaker during **Hackathon Sensitization Program** for Medical Students organized on **19th May**, **2023** by the Department of Physiology at MGM Medical College Navi Mumbai, MGMIHS.

Achievements: Boost in confidence, leadership quality and making the CAD model.

- 3. Question Answer Session:
  - Q. Students wanted to know how she narrowed down to a particular problem statement.
  - A. It was related to her field of expertise.
  - Q. Which aspect in the model preparation was given higher weightage?
  - A. The maintenance of the angle, material, comfort level and ease of use by the patient.
- 4. Appreciation: Ms Palak Trivedi was appreciated with an appreciation certificate.
- 5. Vote of thanks: Mrs. Hitali Mali,