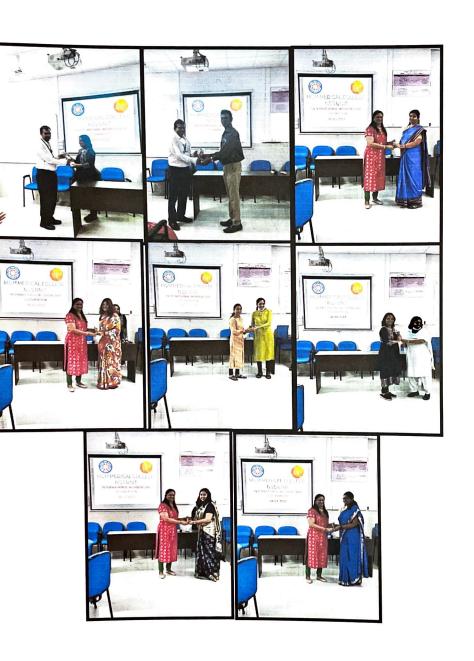

Achievements: Boost in confidence, leadership quality and making the CAD model.

- 3. Question Answer Session:
  - Q. Students wanted to know how she narrowed down to a particular problem statement.
  - A. It was related to her field of expertise.
  - Q. Which aspect in the model preparation was given higher weightage?
  - A. The maintenance of the angle, material, comfort level and ease of use by the patient.
- 4. Appreciation: Ms Palak Trivedi was appreciated with an appreciation certificate.
- 5. Vote of thanks: Mrs. Hitali Mali,