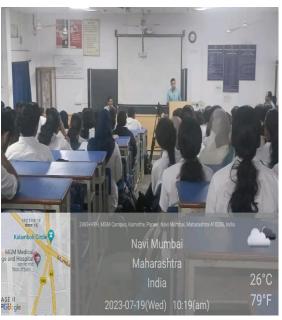

The session details are as below-

**Audience:** 1st MBBS students and faculty. **Day & Date:** Wednesday, 19th July 2023

Time: 10.00 -11.00 am

Venue: Physiology Lecture hall No.4 1st floor, MGM MC, NM.

**Dr. Rita M. Khadkikar** Professor & HOD Dept. of Physiology, MGM MC NM.

Date: 19/07/2023, Wednesday, 10am - 11am
•Venue: physiology lecture hall no 4, first floor MGM Medical College, kamothe ,

Navi Mumbai

Dr. G. S. Narshetty Dean MGM Medical College, Navi Mumbai

Dr. Rita Khadkikar Professor and Head, Physiology MGM Medical College & University IQAC Coordinator, MGMIHS, NM