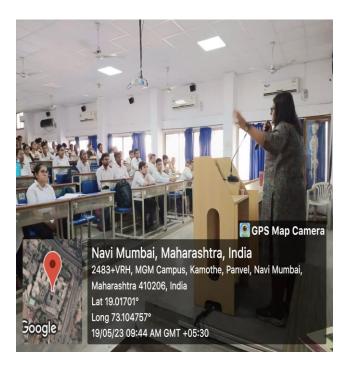

### **DEPARTMENT OF PHYSIOLOGY**

Date: 19.05.2023

MGMMCNM/PHY/OTW/2023/166

Topic: Hackathon Sensitization Program for Medical Students – Ms. Palak Trivedi

### **Preamble**

Medical students (UG MBBS) did not have research as a part of their curriculum. Electives in the CBME curriculum has an option of research for students to choose. Presently some students are involved in the UG research activities in ICMR STS or with certain faculty in various departmental projects. They need reinforcement sessions through peers, faculty, alumni regarding research activities. In this regard we planned a sensitization program for the medical students by a peer Ms Palak Trivedi, intern School of Physiotherapy (SOP) Navi Mumbai, who had various experiences regarding HACKATHON like Prototyping and Product Designing in Medical Device Hackathon (eMEDHA), BETiC Labs, IIT Bombay ,won grant of Rs. 50,000 in 2021 and Second Prize in Medathon – The Healthcare Hackathon at Confluence 2022 organized by Seth GS Medical College and KEM Hospital, Mumbai and Think-A-Thon 2022 at MGM dental College NM. We invited her to share her experience as a UG student regarding HACKATHON and her journey in research.

**Venue:** Physiology lecture hall 4, First floor, MGMMCNM.

**Time:** 9-10 am

**Date and Day:** 19/05/2023, Friday

No. of participants/Beneficiaries:

Students: UG students: 78, PG student: 1

Faculty: 5

### Session details:

- Dr. Ashita Phadnis gave a brief on significance of this activity regarding enhancing research. She welcomed Ms. Palak Trivedi and introduced her.
- 2. Ms. Palak Trivedi: Spoke on the following points
  - (i) What is innovation?
  - (ii) Significant points.
  - (iii) Process of HACKATHON:
  - (DAY I) Problem Statement,
  - (DAY II) Brainstorming, (DAY III) Concept sketches,
  - (DAY IV) CAD model, (DAY V) Motion simulation,
  - (DAY VI) POC photo
  - (DAY VII) POC video,
  - (DAY VIII) Final.

She shared her experience at eMEDHA -2021

Where 22 problem statements were presented from which one had to be worked on. She had to find her team members by interacting during lunch. The team members were two engineers and one designer along with Ms Palak as a leader of the team. They planned to create a splint for abduction of angle of 20° in patients with rotator cuff injury. There was a lot of brainstorming to make other members understand the problem and then create a skeleton, CAD model, and put it to testing. This was then presented to the jury after 8 days. There was 100% focused involvement by all the team members.