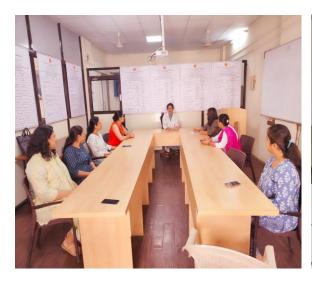

### Session details:

- Dr. Ashita Phadnis gave a brief on significance of this activity regarding enhancing research. She welcomed Ms. Palak Trivedi and introduced her.
- 2. Ms. Palak Trivedi: Spoke on the following points
  - (i) What is innovation?
  - (ii) Significant points.
  - (iii) Process of HACKATHON:
  - (DAY I) Problem Statement,
  - (DAY II) Brainstorming, (DAY III) Concept sketches,
  - (DAY IV) CAD model, (DAY V) Motion simulation,
  - (DAY VI) POC photo
  - (DAY VII) POC video,
  - (DAY VIII) Final.

She shared her experience at eMEDHA -2021

Where 22 problem statements were presented from which one had to be worked on. She had to find her team members by interacting during lunch. The team members were two engineers and one designer along with Ms Palak as a leader of the team. They planned to create a splint for abduction of angle of 20° in patients with rotator cuff injury. There was a lot of brainstorming to make other members understand the problem and then create a skeleton, CAD model, and put it to testing. This was then presented to the jury after 8 days. There was 100% focused involvement by all the team members.

### Session details

- 1. Dr. Rita Khadkikar welcomed and introduced Ms. Palak Trivedi.
- 2. Ms. Palak Trivedi: She again elaborated the steps involved in a Hackathon. She shared about; the Healthcare Hackathon at Confluence 2022 organized by Seth GS Medical College and KEM Hospital, Mumbai MEDATHON -2022 experience where she won the second prize. Their team prepared a smart card with all the patients' information and details of investigation which can be used in the healthcare setup and this was a collaborated with the insurance agency. Due to all her previous experiences Ms Palak Trivedi is now involved in organising Medical device Hackathon eMEDHA-2023.
- All the faculty members thanked Ms. Palak for giving a deeper insight into the process of HACKATHON which will help them in mentoring their mentees in the future.