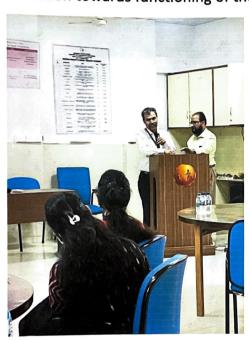

### Session details

- 1. Dr. Rita Khadkikar welcomed and introduced Ms. Palak Trivedi.
- 2. Ms. Palak Trivedi: She again elaborated the steps involved in a Hackathon. She shared about; the Healthcare Hackathon at Confluence 2022 organized by Seth GS Medical College and KEM Hospital, Mumbai MEDATHON -2022 experience where she won the second prize. Their team prepared a smart card with all the patients' information and details of investigation which can be used in the healthcare setup and this was a collaborated with the insurance agency. Due to all her previous experiences Ms Palak Trivedi is now involved in organising Medical device Hackathon eMEDHA-2023.
- All the faculty members thanked Ms. Palak for giving a deeper insight into the process of HACKATHON which will help them in mentoring their mentees in the future.