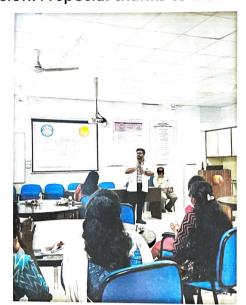

### Session details

- 1. Dr. Rita Khadkikar welcomed and introduced Ms. Palak Trivedi.
- 2. Ms. Palak Trivedi: She again elaborated the steps involved in a Hackathon. She shared about; the Healthcare Hackathon at Confluence 2022 organized by Seth GS Medical College and KEM Hospital, Mumbai MEDATHON -2022 experience where she won the second prize. Their team prepared a smart card with all the patients' information and details of investigation which can be used in the healthcare setup and this was a collaborated with the insurance agency. Due to all her previous experiences Ms Palak Trivedi is now involved in organising Medical device Hackathon eMEDHA-2023.
- All the faculty members thanked Ms. Palak for giving a deeper insight into the process of HACKATHON which will help them in mentoring their mentees in the future.