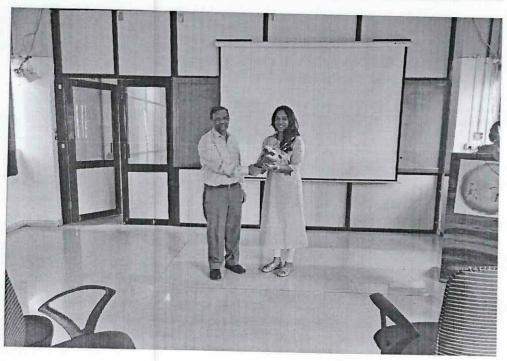

Achievements: Boost in confidence, leadership quality and making the CAD model.

- 3. Question Answer Session:
  - Q. Students wanted to know how she narrowed down to a particular problem statement.
  - A. It was related to her field of expertise.
  - Q. Which aspect in the model preparation was given higher weightage?
  - A. The maintenance of the angle, material, comfort level and ease of use by the patient.
- 4. Appreciation: Ms Palak Trivedi was appreciated with an appreciation certificate.
- 5. Vote of thanks: Mrs. Hitali Mali,