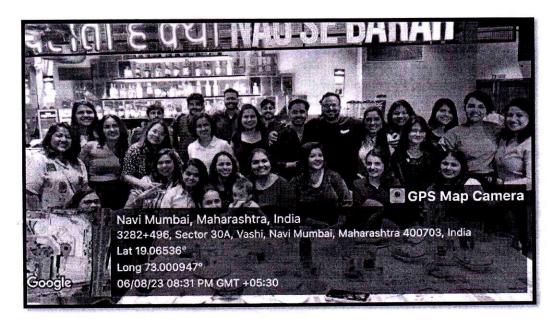

### Session details:

- Dr. Ashita Phadnis gave a brief on significance of this activity regarding enhancing research. She welcomed Ms. Palak Trivedi and introduced her.
- 2. Ms. Palak Trivedi: Spoke on the following points
  - (i) What is innovation?
  - (ii) Significant points.
  - (iii) Process of HACKATHON:
  - (DAY I) Problem Statement,
  - (DAY II) Brainstorming, (DAY III) Concept sketches,
  - (DAY IV) CAD model, (DAY V) Motion simulation,
  - (DAY VI) POC photo
  - (DAY VII) POC video,
  - (DAY VIII) Final.

She shared her experience at eMEDHA -2021

Where 22 problem statements were presented from which one had to be worked on. She had to find her team members by interacting during lunch. The team members were two engineers and one designer along with Ms Palak as a leader of the team. They planned to create a splint for abduction of angle of 20° in patients with rotator cuff injury. There was a lot of brainstorming to make other members understand the problem and then create a skeleton, CAD model, and put it to testing. This was then presented to the jury after 8 days. There was 100% focused involvement by all the team members.

Achievements: Boost in confidence, leadership quality and making the CAD model.

- 3. Question Answer Session:
  - Q. Students wanted to know how she narrowed down to a particular problem statement.
  - A. It was related to her field of expertise.
  - Q. Which aspect in the model preparation was given higher weightage?
  - A. The maintenance of the angle, material, comfort level and ease of use by the patient.
- 4. Appreciation: Ms Palak Trivedi was appreciated with an appreciation certificate.
- 5. Vote of thanks: Mrs. Hitali Mali,