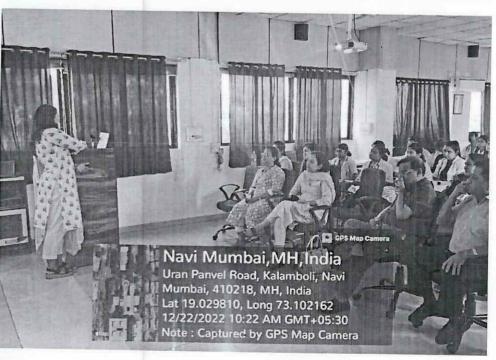

### Session details:

- Dr. Ashita Phadnis gave a brief on significance of this activity regarding enhancing research. She welcomed Ms. Palak Trivedi and introduced her.
- 2. Ms. Palak Trivedi: Spoke on the following points
  - (i) What is innovation?
  - (ii) Significant points.
  - (iii) Process of HACKATHON:
  - (DAY I) Problem Statement,
  - (DAY II) Brainstorming, (DAY III) Concept sketches,
  - (DAY IV) CAD model, (DAY V) Motion simulation,
  - (DAY VI) POC photo
  - (DAY VII) POC video,
  - (DAY VIII) Final.

She shared her experience at eMEDHA -2021

Where 22 problem statements were presented from which one had to be worked on. She had to find her team members by interacting during lunch. The team members were two engineers and one designer along with Ms Palak as a leader of the team. They planned to create a splint for abduction of angle of 20° in patients with rotator cuff injury. There was a lot of brainstorming to make other members understand the problem and then create a skeleton, CAD model, and put it to testing. This was then presented to the jury after 8 days. There was 100% focused involvement by all the team members.