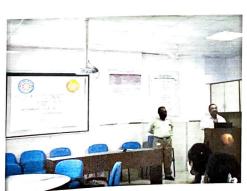

### Session details:

- Dr. Ashita Phadnis gave a brief on significance of this activity regarding enhancing research. She welcomed Ms. Palak Trivedi and introduced her.
- 2. Ms. Palak Trivedi: Spoke on the following points
  - (i) What is innovation?
  - (ii) Significant points.
  - (iii) Process of HACKATHON:
  - (DAY I) Problem Statement,
  - (DAY II) Brainstorming, (DAY III) Concept sketches,
  - (DAY IV) CAD model, (DAY V) Motion simulation,
  - (DAY VI) POC photo
  - (DAY VII) POC video,
  - (DAY VIII) Final.

She shared her experience at eMEDHA -2021

Where 22 problem statements were presented from which one had to be worked on. She had to find her team members by interacting during lunch. The team members were two engineers and one designer along with Ms Palak as a leader of the team. They planned to create a splint for abduction of angle of 20° in patients with rotator cuff injury. There was a lot of brainstorming to make other members understand the problem and then create a skeleton, CAD model, and put it to testing. This was then presented to the jury after 8 days. There was 100% focused involvement by all the team members.