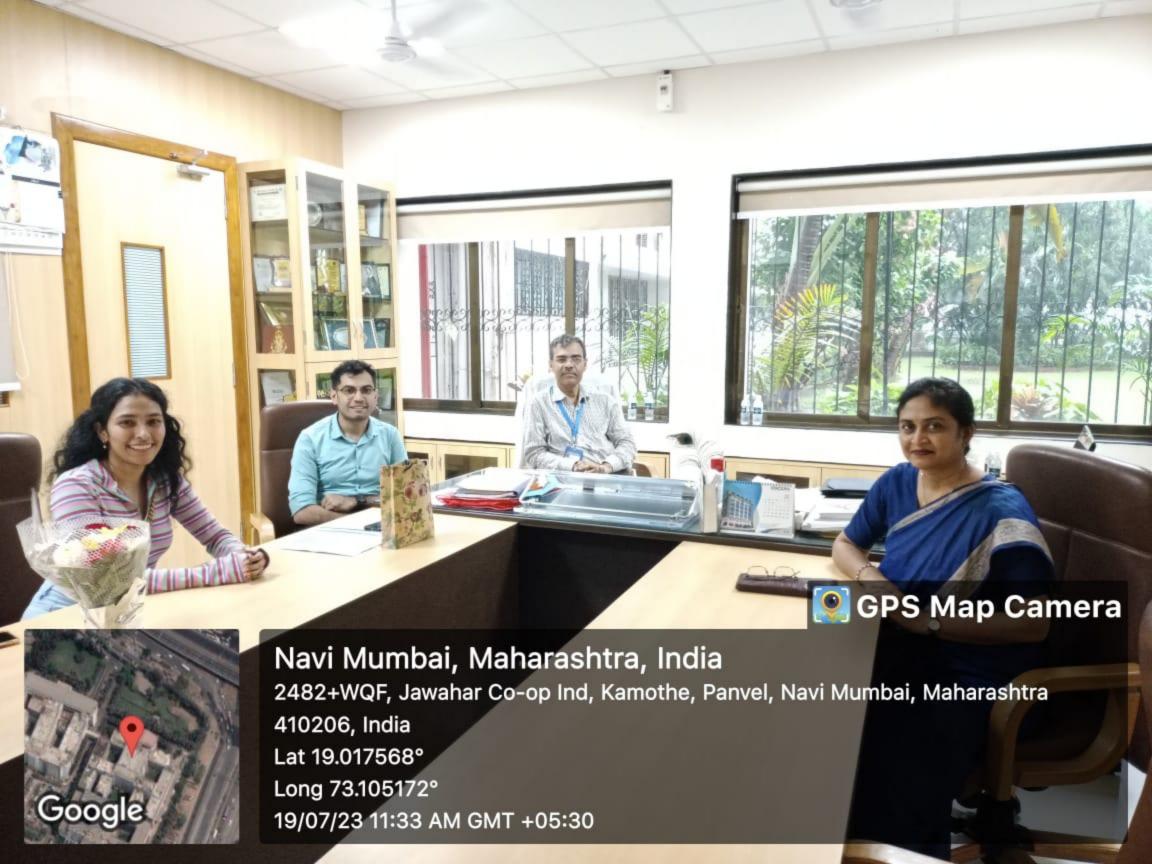

### DEPARTMENT OF PHYSIOLOGY

MGMMCNM/PHY/OTW/2023/204

Date: 18.07.2023

To.

Dr. Iftikar Khadas

MBBS, MD General Medicine

Subject: Request for alumnus guidance for MBBS Students.

Dear Ifitikar.

We invite you to be a **Speaker** for the topic for alumnus guidance for MBBS Students on the topic **Sharing of experiences of smart preparation for MBBS & Post graduation.** We would like you to share your experiences.

Dr. Iftikar Khadas
MBBS, MD General Medicine