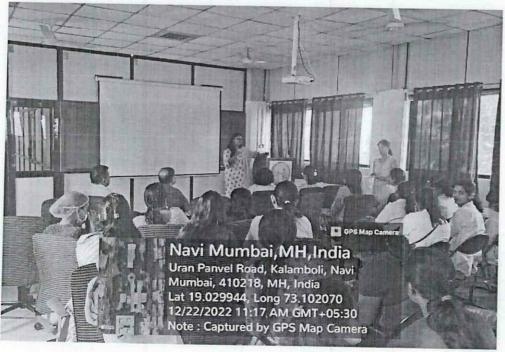

### Session details:

- Dr. Ashita Phadnis gave a brief on significance of this activity regarding enhancing research. She welcomed Ms. Palak Trivedi and introduced her.
- 2. Ms. Palak Trivedi: Spoke on the following points
  - (i) What is innovation?
  - (ii) Significant points.
  - (iii) Process of HACKATHON:
  - (DAY I) Problem Statement,
  - (DAY II) Brainstorming, (DAY III) Concept sketches,
  - (DAY IV) CAD model, (DAY V) Motion simulation,
  - (DAY VI) POC photo
  - (DAY VII) POC video,
  - (DAY VIII) Final.

She shared her experience at eMEDHA -2021

Where 22 problem statements were presented from which one had to be worked on. She had to find her team members by interacting during lunch. The team members were two engineers and one designer along with Ms Palak as a leader of the team. They planned to create a splint for abduction of angle of 20° in patients with rotator cuff injury. There was a lot of brainstorming to make other members understand the problem and then create a skeleton, CAD model, and put it to testing. This was then presented to the jury after 8 days. There was 100% focused involvement by all the team members.