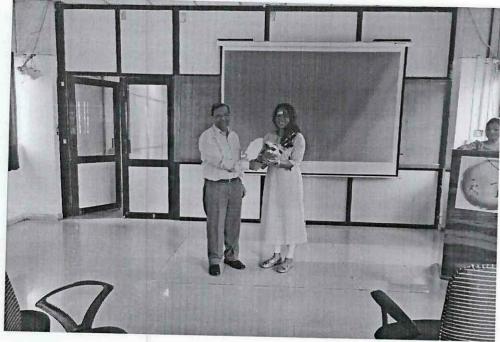

Achievements: Boost in confidence, leadership quality and making the CAD model.

- 3. Question Answer Session:
  - Q. Students wanted to know how she narrowed down to a particular problem statement.
  - A. It was related to her field of expertise.
  - Q. Which aspect in the model preparation was given higher weightage?
  - A. The maintenance of the angle, material, comfort level and ease of use by the patient.
- 4. Appreciation: Ms Palak Trivedi was appreciated with an appreciation certificate.
- 5. Vote of thanks: Mrs. Hitali Mali,