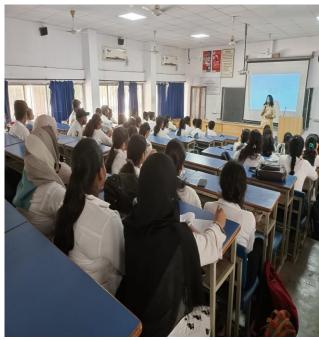

# MGMMCNM/PHY/OTW/2023/165

Topic: Faculty Sensitization Program – Ms. Palak Trivedi

### **Preamble**

Faculty are mentors for both UG and PG students and need to be aware and enhance their own skills to support and guide the students. Medical students (UG MBBS) did not have research as a part of their curriculum till 2019 which was then introduced as an option in the electives. Some students are involved in the UG research activities in ICMR STS or with certain faculty in various departmental projects. In this regard we planned a sensitization program for the faculties by a UG student Ms Palak Trivedi, intern School of Physiotherapy (SOP) Navi Mumbai, who had various experience regarding HACKATHON, MEDHA-2021 and MEDTHON -2022 were she won awards. We invited her to share her experiences as an UG student regarding HACKATHON.

**Venue:** Physiology seminar hall, First floor, MGMMC NM.

**Time**: 10-11am

Date and Day: 19/05/23, Friday

No. of participants: PG Student: 1

Faculty: 7

### Session details

- 1. Dr. Rita Khadkikar welcomed and introduced Ms. Palak Trivedi.
- 2. Ms. Palak Trivedi: She again elaborated the steps involved in a Hackathon. She shared about; the Healthcare Hackathon at Confluence 2022 organized by Seth GS Medical College and KEM Hospital, Mumbai MEDATHON -2022 experience where she won the second prize. Their team prepared a smart card with all the patients' information and details of investigation which can be used in the healthcare setup and this was a collaborated with the insurance agency. Due to all her previous experiences Ms Palak Trivedi is now involved in organising Medical device Hackathon eMEDHA-2023.
- All the faculty members thanked Ms. Palak for giving a deeper insight into the process of HACKATHON which will help them in mentoring their mentees in the future.