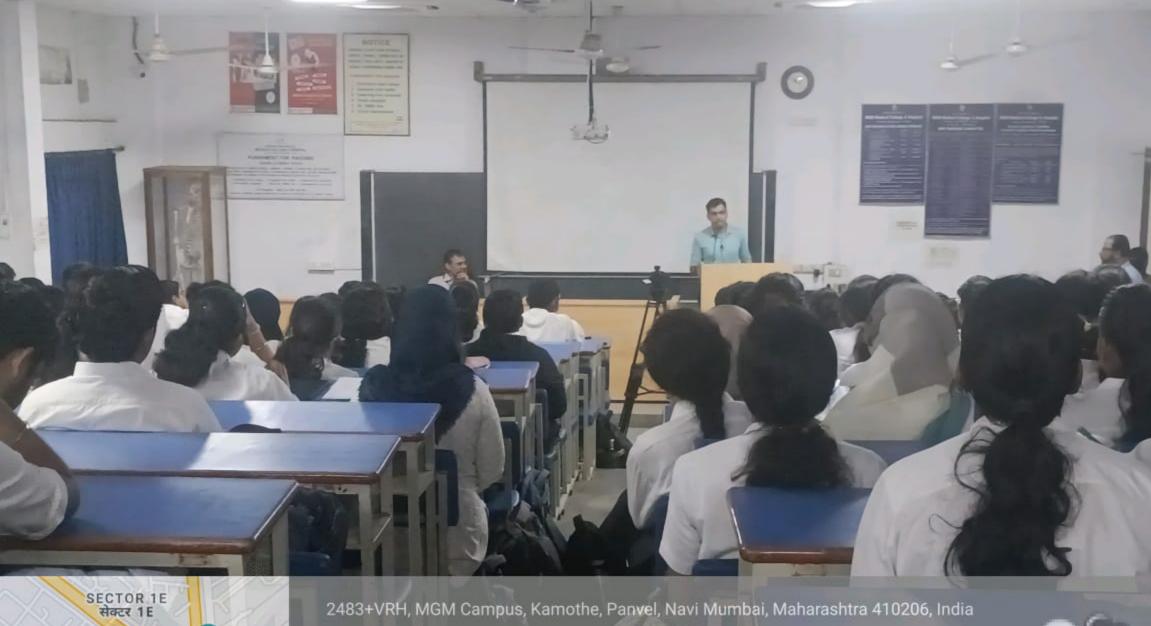

The session details are as below-

**Audience:** 1st MBBS students and faculty. **Day & Date:** Wednesday, 19th July 2023

Time: 10.00 -11.00 am

Venue: Physiology Lecture hall No.4 1st floor, MGM MC, NM.

**Dr. Rita M. Khadkikar** Professor & HOD Dept. of Physiology, MGM MC NM.

Date: 19/07/2023, Wednesday, 10am - 11am
•Venue: physiology lecture hall no 4, first floor MGM Medical College, kamothe ,

Navi Mumbai

Dr. G. S. Narshetty Dean MGM Medical College, Navi Mumbai

Dr. Rita Khadkikar Professor and Head, Physiology MGM Medical College & University IQAC Coordinator, MGMIHS, NM

# DEPARTMENT OF PHYSIOLOGY

Topic: Sharing of Experiences of Smart Preparation for MBBS & Post Graduation

Speaker: Dr. Iftikar Khadas MBBS, MD General Medicine

Date & Time: 19/07/2023, 10.00 - 11.00 am

Venue: Physiology Lecture hall No.4 1st floor, MGM MC, NM.