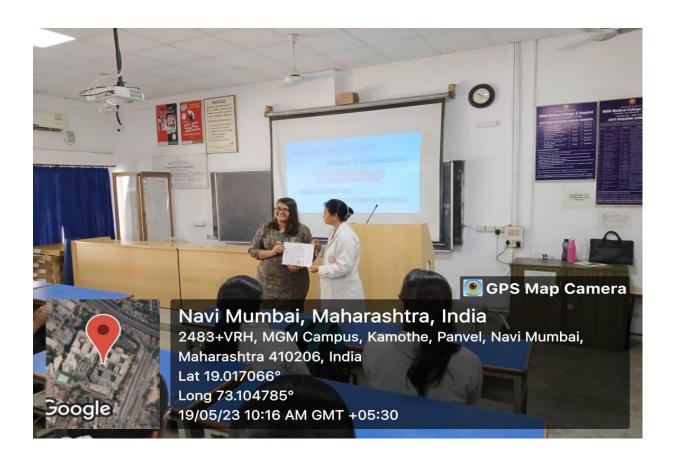

Achievements: Boost in confidence, leadership quality and making the CAD model.

- 3. Question Answer Session:
  - Q. Students wanted to know how she narrowed down to a particular problem statement.
  - A. It was related to her field of expertise.
  - Q. Which aspect in the model preparation was given higher weightage?
  - A. The maintenance of the angle, material, comfort level and ease of use by the patient.
- 4. Appreciation: Ms Palak Trivedi was appreciated with an appreciation certificate.
- 5. Vote of thanks: Mrs. Hitali Mali,