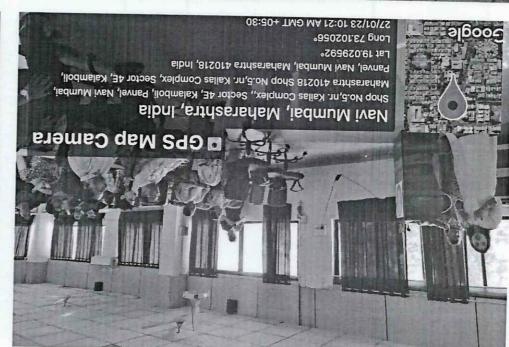

### Session details

- 1. Dr. Rita Khadkikar welcomed and introduced Ms. Palak Trivedi.
- 2. Ms. Palak Trivedi: She again elaborated the steps involved in a Hackathon. She shared about; the Healthcare Hackathon at Confluence 2022 organized by Seth GS Medical College and KEM Hospital, Mumbai MEDATHON -2022 experience where she won the second prize. Their team prepared a smart card with all the patients' information and details of investigation which can be used in the healthcare setup and this was a collaborated with the insurance agency. Due to all her previous experiences Ms Palak Trivedi is now involved in organising Medical device Hackathon eMEDHA-2023.
- All the faculty members thanked Ms. Palak for giving a deeper insight into the process of HACKATHON which will help them in mentoring their mentees in the future.