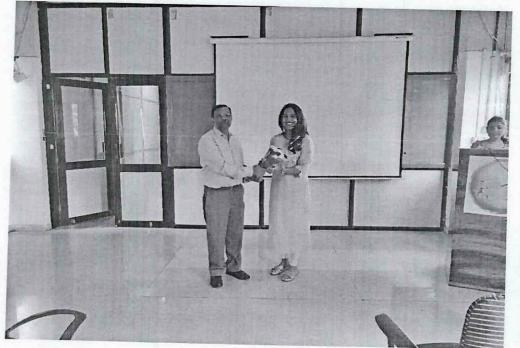

Achievements: Boost in confidence, leadership quality and making the CAD model.

- 3. Question Answer Session:
  - Q. Students wanted to know how she narrowed down to a particular problem statement.
  - A. It was related to her field of expertise.
  - Q. Which aspect in the model preparation was given higher weightage?
  - A. The maintenance of the angle, material, comfort level and ease of use by the patient.
- 4. Appreciation: Ms Palak Trivedi was appreciated with an appreciation certificate.
- 5. Vote of thanks: Mrs. Hitali Mali,