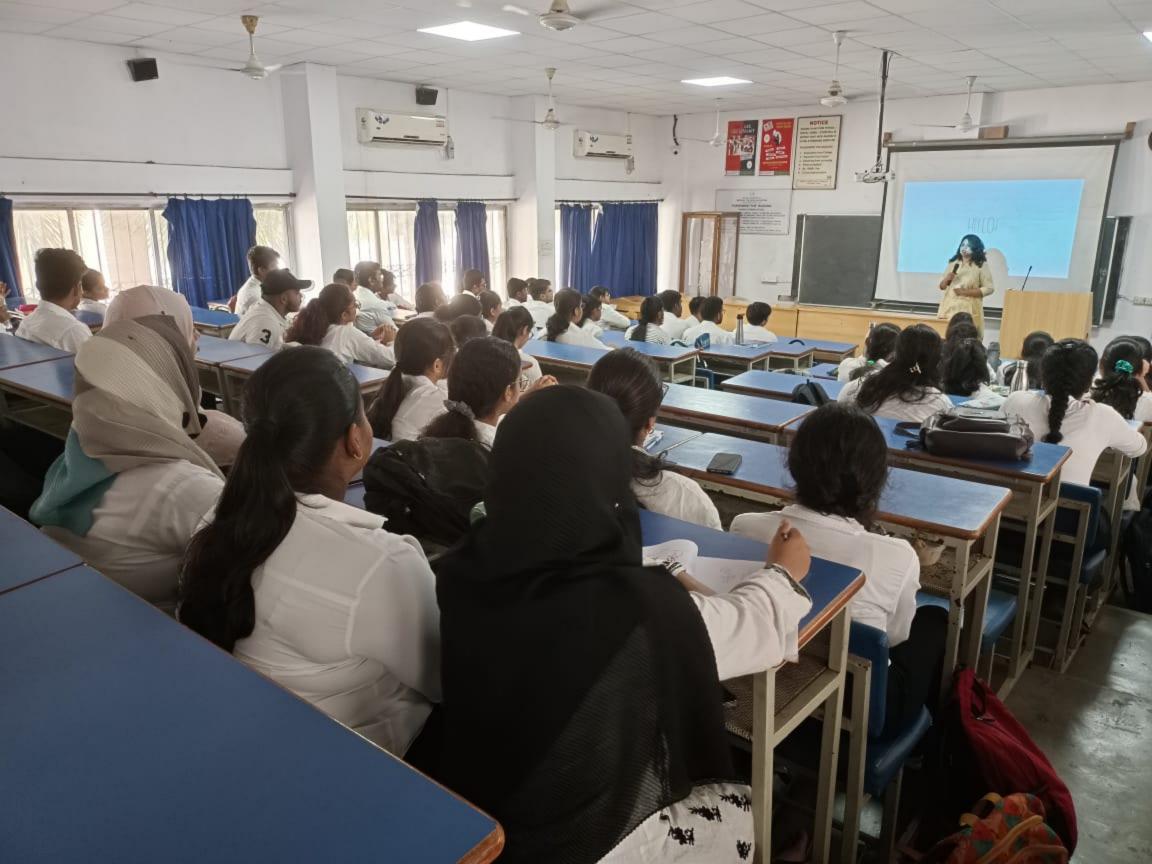

### Session details:

- Dr. Ashita Phadnis gave a brief on significance of this activity regarding enhancing research. She welcomed Ms. Palak Trivedi and introduced her.
- 2. Ms. Palak Trivedi: Spoke on the following points
  - (i) What is innovation?
  - (ii) Significant points.
  - (iii) Process of HACKATHON:
  - (DAY I) Problem Statement,
  - (DAY II) Brainstorming, (DAY III) Concept sketches,
  - (DAY IV) CAD model, (DAY V) Motion simulation,
  - (DAY VI) POC photo
  - (DAY VII) POC video,
  - (DAY VIII) Final.

She shared her experience at eMEDHA -2021

Where 22 problem statements were presented from which one had to be worked on. She had to find her team members by interacting during lunch. The team members were two engineers and one designer along with Ms Palak as a leader of the team. They planned to create a splint for abduction of angle of 20° in patients with rotator cuff injury. There was a lot of brainstorming to make other members understand the problem and then create a skeleton, CAD model, and put it to testing. This was then presented to the jury after 8 days. There was 100% focused involvement by all the team members.