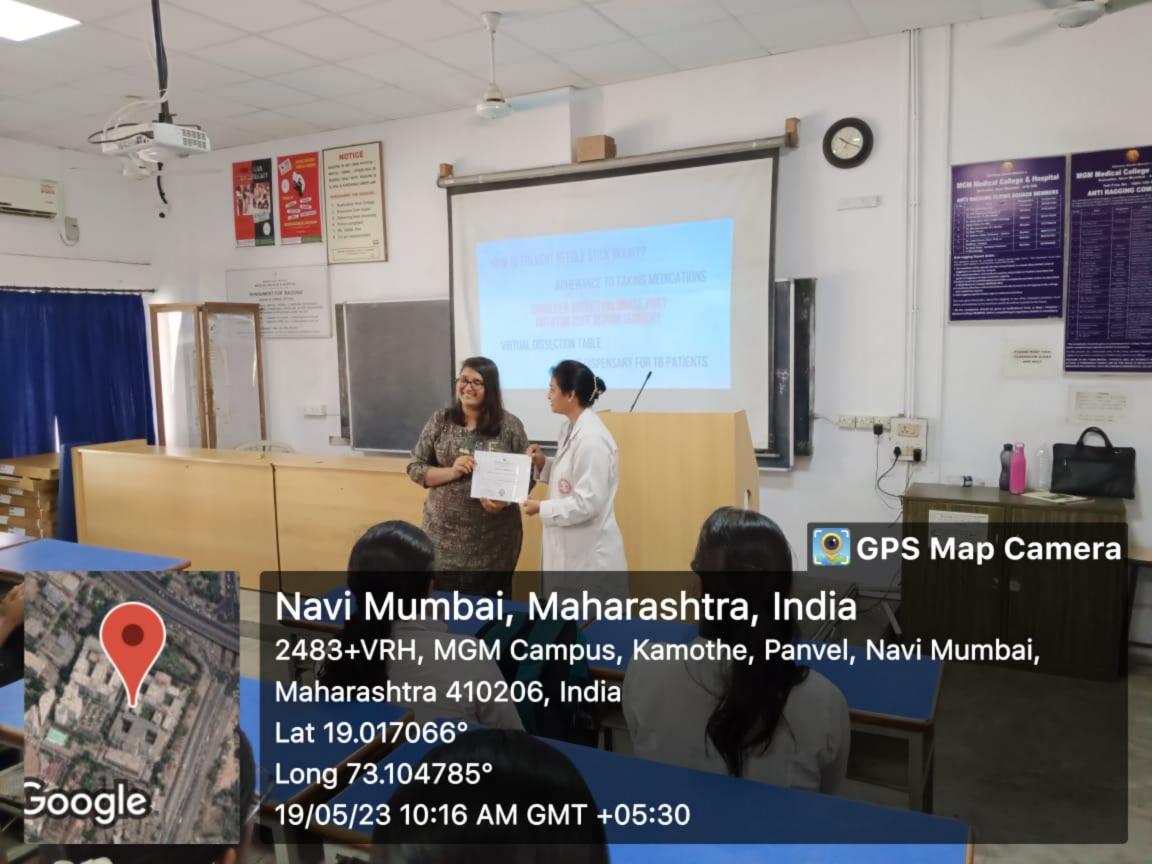

Achievements: Boost in confidence, leadership quality and making the CAD model.

- 3. Question Answer Session:
  - Q. Students wanted to know how she narrowed down to a particular problem statement.
  - A. It was related to her field of expertise.
  - Q. Which aspect in the model preparation was given higher weightage?
  - A. The maintenance of the angle, material, comfort level and ease of use by the patient.
- 4. Appreciation: Ms Palak Trivedi was appreciated with an appreciation certificate.
- 5. Vote of thanks: Mrs. Hitali Mali,