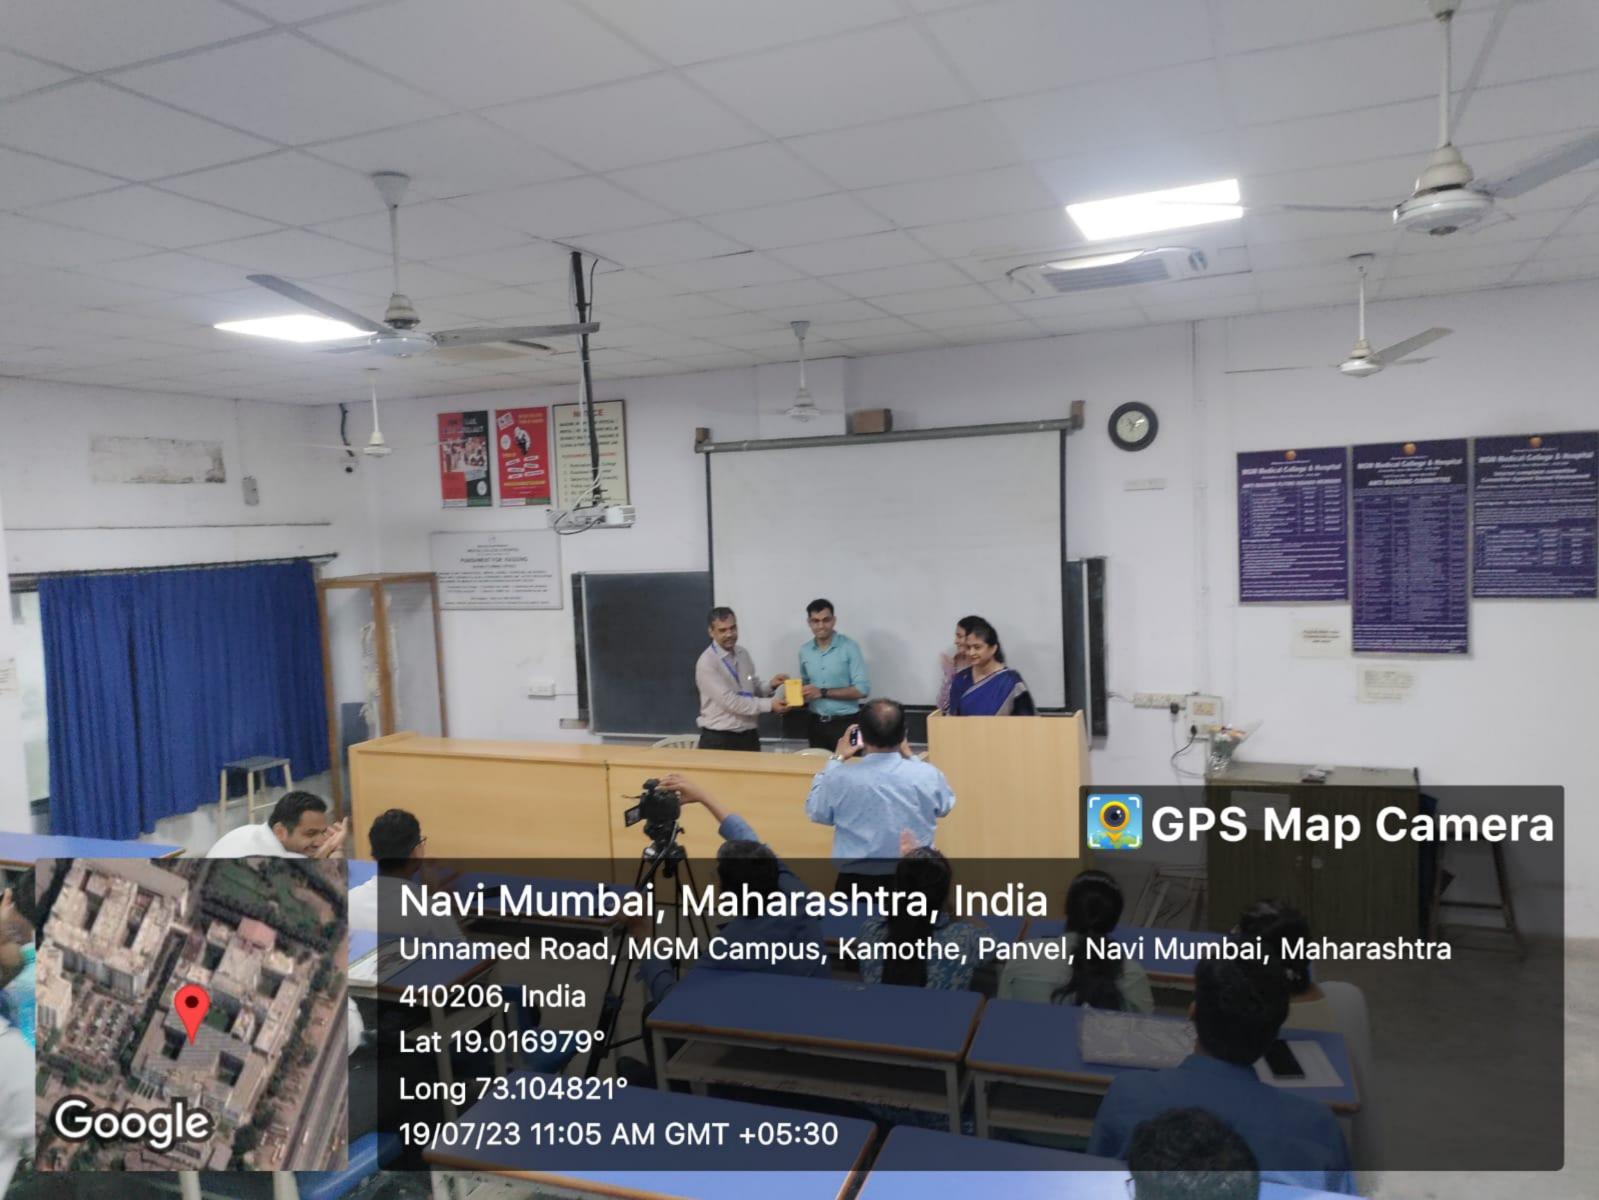

The session details are as below-

**Audience:** 1st MBBS students and faculty. **Day & Date:** Wednesday, 19th July 2023

Time: 10.00 -11.00 am

Venue: Physiology Lecture hall No.4 1st floor, MGM MC, NM.

**Dr. Rita M. Khadkikar** Professor & HOD Dept. of Physiology, MGM MC NM.

Date: 19/07/2023, Wednesday, 10am - 11am
•Venue: physiology lecture hall no 4, first floor MGM Medical College, kamothe ,

Navi Mumbai

Dr. G. S. Narshetty Dean MGM Medical College, Navi Mumbai

Dr. Rita Khadkikar Professor and Head, Physiology MGM Medical College & University IQAC Coordinator, MGMIHS, NM

# DEPARTMENT OF PHYSIOLOGY

Topic: Sharing of Experiences of Smart Preparation for MBBS & Post Graduation

Speaker: Dr. Iftikar Khadas MBBS, MD General Medicine

Date & Time: 19/07/2023, 10.00 - 11.00 am

Venue: Physiology Lecture hall No.4 1st floor, MGM MC, NM.