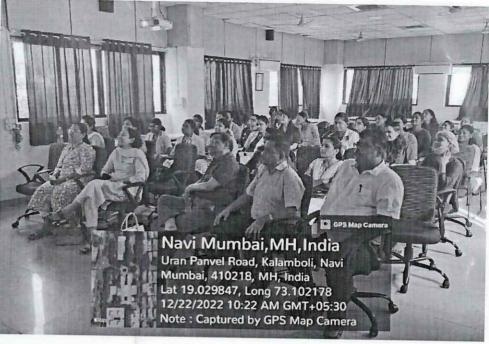

### **Preamble**

Medical students (UG MBBS) did not have research as a part of their curriculum. Electives in the CBME curriculum has an option of research for students to choose. Presently some students are involved in the UG research activities in ICMR STS or with certain faculty in various departmental projects. They need reinforcement sessions through peers, faculty, alumni regarding research activities. In this regard we planned a sensitization program for the medical students by a peer Ms Palak Trivedi, intern School of Physiotherapy (SOP) Navi Mumbai, who had various experiences regarding HACKATHON like Prototyping and Product Designing in Medical Device Hackathon (eMEDHA), BETiC Labs, IIT Bombay ,won grant of Rs. 50,000 in 2021 and Second Prize in Medathon – The Healthcare Hackathon at Confluence 2022 organized by Seth GS Medical College and KEM Hospital, Mumbai and Think-A-Thon 2022 at MGM dental College NM. We invited her to share her experience as a UG student regarding HACKATHON and her journey in research.

**Venue:** Physiology lecture hall 4, First floor, MGMMCNM.

**Time:** 9-10 am

**Date and Day:** 19/05/2023, Friday

No. of participants/Beneficiaries:

Students: UG students: 78, PG student: 1

Faculty: 5

### Session details:

- Dr. Ashita Phadnis gave a brief on significance of this activity regarding enhancing research. She welcomed Ms. Palak Trivedi and introduced her.
- 2. Ms. Palak Trivedi: Spoke on the following points
  - (i) What is innovation?
  - (ii) Significant points.
  - (iii) Process of HACKATHON:
  - (DAY I) Problem Statement,
  - (DAY II) Brainstorming, (DAY III) Concept sketches,
  - (DAY IV) CAD model, (DAY V) Motion simulation,
  - (DAY VI) POC photo
  - (DAY VII) POC video,
  - (DAY VIII) Final.