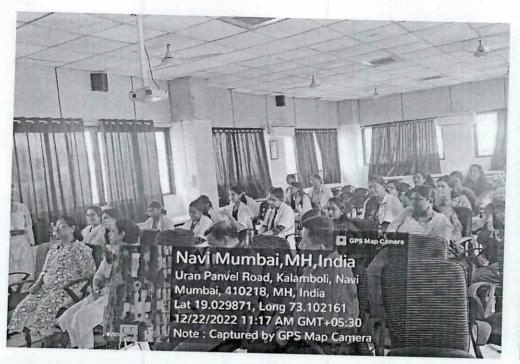

**Venue:** Physiology lecture hall 4, First floor, MGMMCNM.

**Time:** 9-10 am

**Date and Day:** 19/05/2023, Friday

No. of participants/Beneficiaries:

Students: UG students: 78, PG student: 1

Faculty: 5