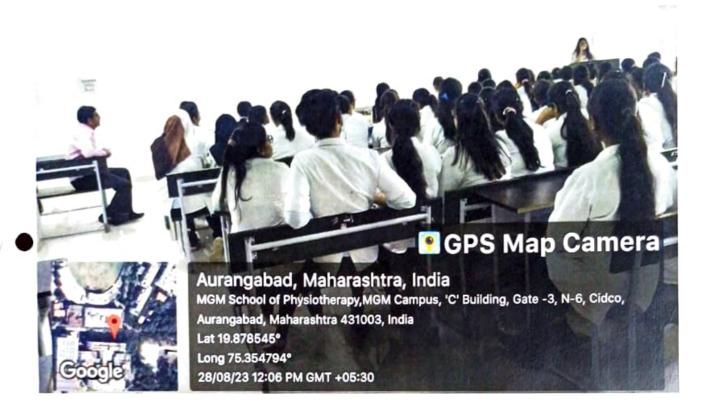

# DEPARTMENT OF PHYSIOLOGY

Topic: Hackathon Sensitization program for Medical Students

Speaker: Ms. Palak Trivedi

Date & Time: 19/05/2023, 09.00 - 10.00 am

Venue: Physiology Lecture hall No.4 1st floor, MGM MC, NM.