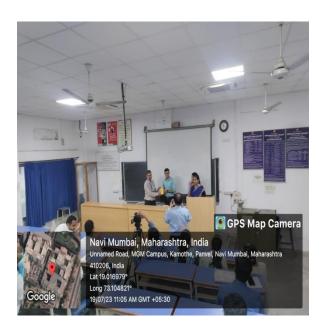

### DEPARTMENT OF PHYSIOLOGY

MGMMCNM/PHY/OTW/2023/204

Date: 18.07.2023

To.

Dr. Iftikar Khadas

MBBS, MD General Medicine

Subject: Request for alumnus guidance for MBBS Students.

Dear Ifitikar.

We invite you to be a **Speaker** for the topic for alumnus guidance for MBBS Students on the topic **Sharing of experiences of smart preparation for MBBS & Post graduation.** We would like you to share your experiences.

The session details are as below-

**Audience:** 1st MBBS students and faculty. **Day & Date:** Wednesday, 19th July 2023

Time: 10.00 -11.00 am

Venue: Physiology Lecture hall No.4 1st floor, MGM MC, NM.

**Dr. Rita M. Khadkikar** Professor & HOD Dept. of Physiology, MGM MC NM.