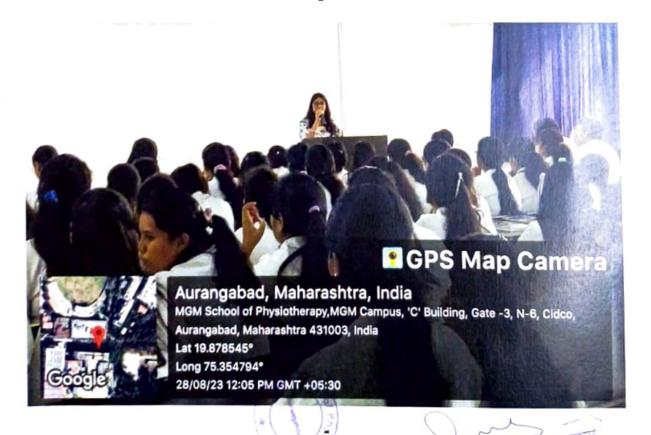

# DEPARTMENT OF PHYSIOLOGY

Topic: Hackathon Sensitization program for Medical Students

Speaker: Ms. Palak Trivedi

Date & Time: 19/05/2023, 09.00 - 10.00 am

Venue: Physiology Lecture hall No.4 1st floor, MGM MC, NM.