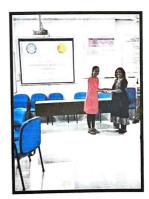

# Hackathon Sensitization Program for Medical Students

This is to certify that **Ms. Palak Trivedi**, MGM School of Physiotherapy, Navi Mumbai was a speaker during **Hackathon Sensitization Program** for Medical Students organized on **19th May**, **2023** by the Department of Physiology at MGM Medical College Navi Mumbai, MGMIHS.

Achievements: Boost in confidence, leadership quality and making the CAD model.

- 3. Question Answer Session:
  - Q. Students wanted to know how she narrowed down to a particular problem statement.
  - A. It was related to her field of expertise.
  - Q. Which aspect in the model preparation was given higher weightage?
  - A. The maintenance of the angle, material, comfort level and ease of use by the patient.
- 4. Appreciation: Ms Palak Trivedi was appreciated with an appreciation certificate.
- 5. Vote of thanks: Mrs. Hitali Mali,