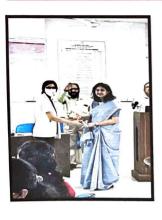

Achievements: Boost in confidence, leadership quality and making the CAD model.

- 3. Question Answer Session:
  - Q. Students wanted to know how she narrowed down to a particular problem statement.
  - A. It was related to her field of expertise.
  - Q. Which aspect in the model preparation was given higher weightage?
  - A. The maintenance of the angle, material, comfort level and ease of use by the patient.
- 4. Appreciation: Ms Palak Trivedi was appreciated with an appreciation certificate.
- 5. Vote of thanks: Mrs. Hitali Mali,

### Session details

- 1. Dr. Rita Khadkikar welcomed and introduced Ms. Palak Trivedi.
- 2. Ms. Palak Trivedi: She again elaborated the steps involved in a Hackathon. She shared about; the Healthcare Hackathon at Confluence 2022 organized by Seth GS Medical College and KEM Hospital, Mumbai MEDATHON -2022 experience where she won the second prize. Their team prepared a smart card with all the patients' information and details of investigation which can be used in the healthcare setup and this was a collaborated with the insurance agency. Due to all her previous experiences Ms Palak Trivedi is now involved in organising Medical device Hackathon eMEDHA-2023.
- All the faculty members thanked Ms. Palak for giving a deeper insight into the process of HACKATHON which will help them in mentoring their mentees in the future.