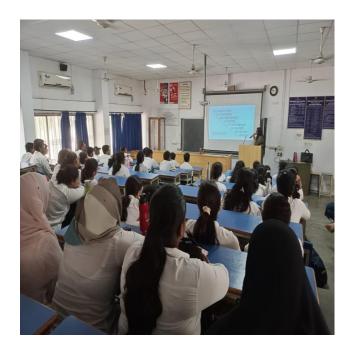

**Venue:** Physiology lecture hall 4, First floor, MGMMCNM.

**Time:** 9-10 am

**Date and Day:** 19/05/2023, Friday

No. of participants/Beneficiaries:

Students: UG students: 78, PG student: 1

Faculty: 5

### Session details:

- Dr. Ashita Phadnis gave a brief on significance of this activity regarding enhancing research. She welcomed Ms. Palak Trivedi and introduced her.
- 2. Ms. Palak Trivedi: Spoke on the following points
  - (i) What is innovation?
  - (ii) Significant points.
  - (iii) Process of HACKATHON:
  - (DAY I) Problem Statement,
  - (DAY II) Brainstorming, (DAY III) Concept sketches,
  - (DAY IV) CAD model, (DAY V) Motion simulation,
  - (DAY VI) POC photo
  - (DAY VII) POC video,
  - (DAY VIII) Final.