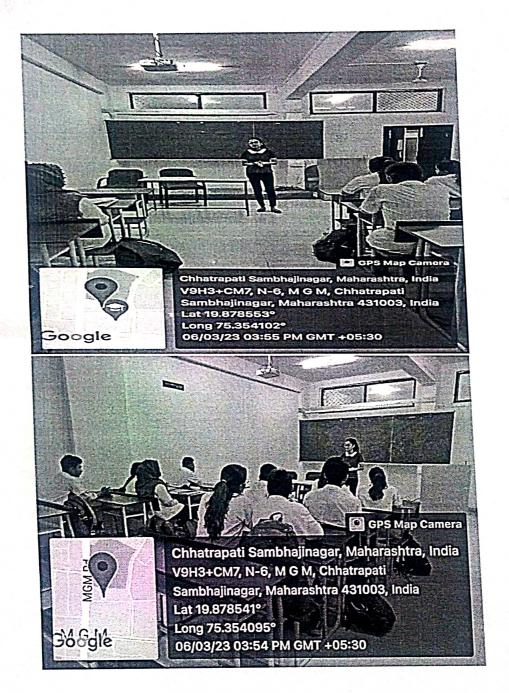

### Session details:

- Dr. Ashita Phadnis gave a brief on significance of this activity regarding enhancing research. She welcomed Ms. Palak Trivedi and introduced her.
- 2. Ms. Palak Trivedi: Spoke on the following points
  - (i) What is innovation?
  - (ii) Significant points.
  - (iii) Process of HACKATHON:
  - (DAY I) Problem Statement,
  - (DAY II) Brainstorming, (DAY III) Concept sketches,
  - (DAY IV) CAD model, (DAY V) Motion simulation,
  - (DAY VI) POC photo
  - (DAY VII) POC video,
  - (DAY VIII) Final.

She shared her experience at eMEDHA -2021

Where 22 problem statements were presented from which one had to be worked on. She had to find her team members by interacting during lunch. The team members were two engineers and one designer along with Ms Palak as a leader of the team. They planned to create a splint for abduction of angle of 20° in patients with rotator cuff injury. There was a lot of brainstorming to make other members understand the problem and then create a skeleton, CAD model, and put it to testing. This was then presented to the jury after 8 days. There was 100% focused involvement by all the team members.

### Session details

- 1. Dr. Rita Khadkikar welcomed and introduced Ms. Palak Trivedi.
- 2. Ms. Palak Trivedi: She again elaborated the steps involved in a Hackathon. She shared about; the Healthcare Hackathon at Confluence 2022 organized by Seth GS Medical College and KEM Hospital, Mumbai MEDATHON -2022 experience where she won the second prize. Their team prepared a smart card with all the patients' information and details of investigation which can be used in the healthcare setup and this was a collaborated with the insurance agency. Due to all her previous experiences Ms Palak Trivedi is now involved in organising Medical device Hackathon eMEDHA-2023.
- All the faculty members thanked Ms. Palak for giving a deeper insight into the process of HACKATHON which will help them in mentoring their mentees in the future.