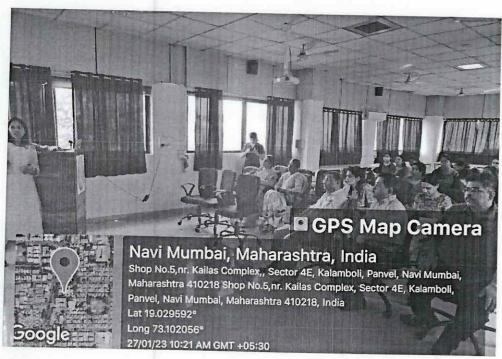

**Venue:** Physiology lecture hall 4, First floor, MGMMCNM.

**Time:** 9-10 am

**Date and Day:** 19/05/2023, Friday

No. of participants/Beneficiaries:

Students: UG students: 78, PG student: 1

Faculty: 5

### Session details:

- Dr. Ashita Phadnis gave a brief on significance of this activity regarding enhancing research. She welcomed Ms. Palak Trivedi and introduced her.
- 2. Ms. Palak Trivedi: Spoke on the following points
  - (i) What is innovation?
  - (ii) Significant points.
  - (iii) Process of HACKATHON:
  - (DAY I) Problem Statement,
  - (DAY II) Brainstorming, (DAY III) Concept sketches,
  - (DAY IV) CAD model, (DAY V) Motion simulation,
  - (DAY VI) POC photo
  - (DAY VII) POC video,
  - (DAY VIII) Final.

She shared her experience at eMEDHA -2021

Where 22 problem statements were presented from which one had to be worked on. She had to find her team members by interacting during lunch. The team members were two engineers and one designer along with Ms Palak as a leader of the team. They planned to create a splint for abduction of angle of 20° in patients with rotator cuff injury. There was a lot of brainstorming to make other members understand the problem and then create a skeleton, CAD model, and put it to testing. This was then presented to the jury after 8 days. There was 100% focused involvement by all the team members.