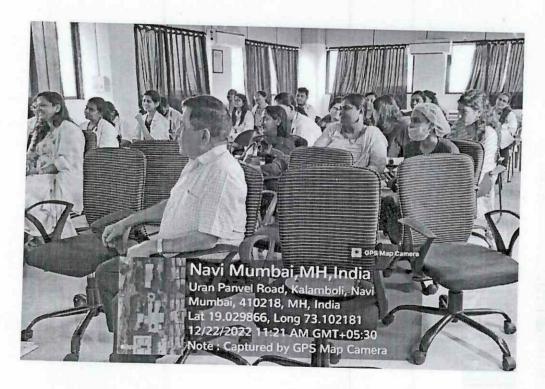

### Session details:

- Dr. Ashita Phadnis gave a brief on significance of this activity regarding enhancing research. She welcomed Ms. Palak Trivedi and introduced her.
- 2. Ms. Palak Trivedi: Spoke on the following points
  - (i) What is innovation?
  - (ii) Significant points.
  - (iii) Process of HACKATHON:
  - (DAY I) Problem Statement,
  - (DAY II) Brainstorming, (DAY III) Concept sketches,
  - (DAY IV) CAD model, (DAY V) Motion simulation,
  - (DAY VI) POC photo
  - (DAY VII) POC video,
  - (DAY VIII) Final.

She shared her experience at eMEDHA -2021

Where 22 problem statements were presented from which one had to be worked on. She had to find her team members by interacting during lunch. The team members were two engineers and one designer along with Ms Palak as a leader of the team. They planned to create a splint for abduction of angle of 20° in patients with rotator cuff injury. There was a lot of brainstorming to make other members understand the problem and then create a skeleton, CAD model, and put it to testing. This was then presented to the jury after 8 days. There was 100% focused involvement by all the team members.