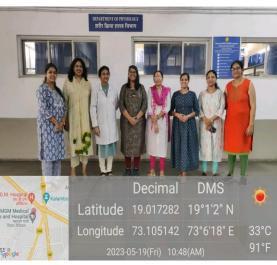

### Session details

- 1. Dr. Rita Khadkikar welcomed and introduced Ms. Palak Trivedi.
- 2. Ms. Palak Trivedi: She again elaborated the steps involved in a Hackathon. She shared about; the Healthcare Hackathon at Confluence 2022 organized by Seth GS Medical College and KEM Hospital, Mumbai MEDATHON -2022 experience where she won the second prize. Their team prepared a smart card with all the patients' information and details of investigation which can be used in the healthcare setup and this was a collaborated with the insurance agency. Due to all her previous experiences Ms Palak Trivedi is now involved in organising Medical device Hackathon eMEDHA-2023.
- All the faculty members thanked Ms. Palak for giving a deeper insight into the process of HACKATHON which will help them in mentoring their mentees in the future.

Dr. Rita Khadkikar

Professor and Head, Physiology MGM Medical College, Navi Mumbai MGM Institute of Health Sciences

DEPT. OF PHYSIOLOGY PH