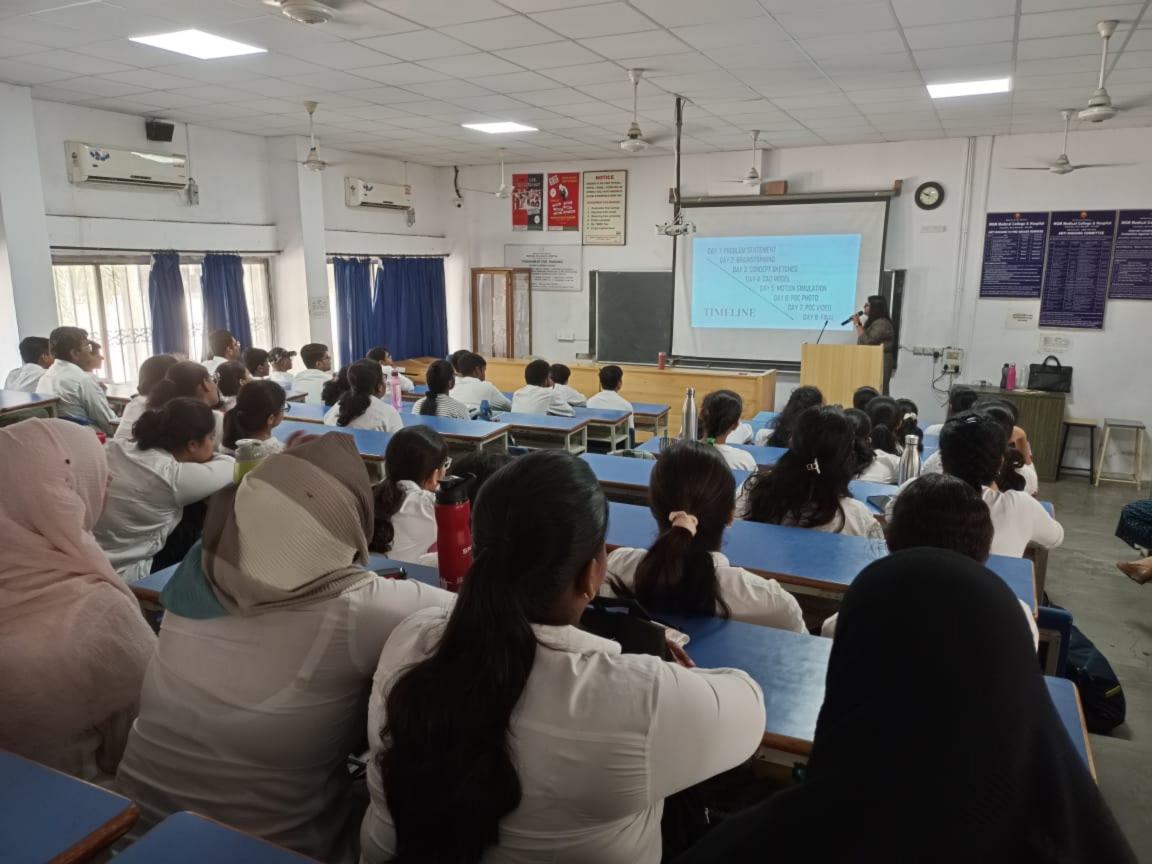

### Session details:

- Dr. Ashita Phadnis gave a brief on significance of this activity regarding enhancing research. She welcomed Ms. Palak Trivedi and introduced her.
- 2. Ms. Palak Trivedi: Spoke on the following points
  - (i) What is innovation?
  - (ii) Significant points.
  - (iii) Process of HACKATHON:
  - (DAY I) Problem Statement,
  - (DAY II) Brainstorming, (DAY III) Concept sketches,
  - (DAY IV) CAD model, (DAY V) Motion simulation,
  - (DAY VI) POC photo
  - (DAY VII) POC video,
  - (DAY VIII) Final.