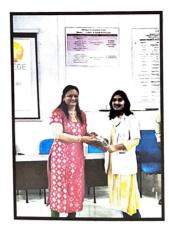

# Hackathon Sensitization Program for Medical Students

This is to certify that **Ms. Palak Trivedi**, MGM School of Physiotherapy, Navi Mumbai was a speaker during **Hackathon Sensitization Program** for Medical Students organized on **19th May**, **2023** by the Department of Physiology at MGM Medical College Navi Mumbai, MGMIHS.

Dr. Rita Khadkikar

Professor and Head, Physiology MGM Medical College, Navi Mumbai MGM Institute of Health Sciences

Dr. G. S. Narshetty

Dean
MGM Medical College, Navi Mumbai
MGM Institute of Health Sciences