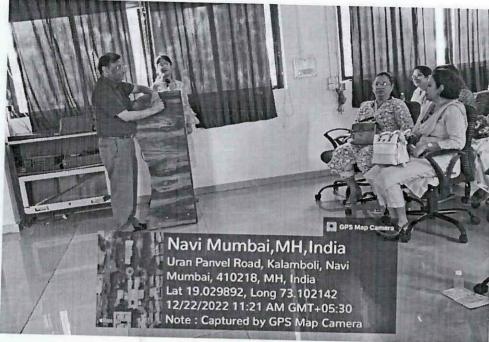

### Session details:

- Dr. Ashita Phadnis gave a brief on significance of this activity regarding enhancing research. She welcomed Ms. Palak Trivedi and introduced her.
- 2. Ms. Palak Trivedi: Spoke on the following points
  - (i) What is innovation?
  - (ii) Significant points.
  - (iii) Process of HACKATHON:
  - (DAY I) Problem Statement,
  - (DAY II) Brainstorming, (DAY III) Concept sketches,
  - (DAY IV) CAD model, (DAY V) Motion simulation,
  - (DAY VI) POC photo
  - (DAY VII) POC video,
  - (DAY VIII) Final.

She shared her experience at eMEDHA -2021

Where 22 problem statements were presented from which one had to be worked on. She had to find her team members by interacting during lunch. The team members were two engineers and one designer along with Ms Palak as a leader of the team. They planned to create a splint for abduction of angle of 20° in patients with rotator cuff injury. There was a lot of brainstorming to make other members understand the problem and then create a skeleton, CAD model, and put it to testing. This was then presented to the jury after 8 days. There was 100% focused involvement by all the team members.