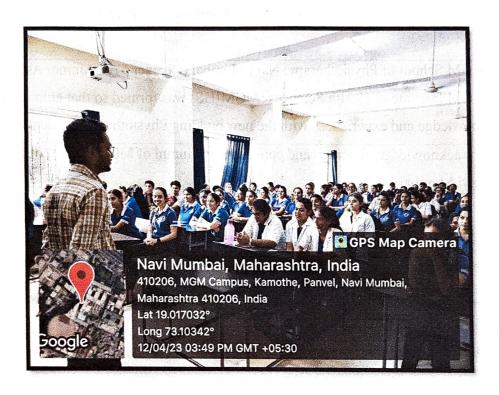

### DEPARTMENT OF PHYSIOLOGY

MGMMCNM/PHY/OTW/2023/204

Date: 18.07.2023

To.

Dr. Iftikar Khadas

MBBS, MD General Medicine

Subject: Request for alumnus guidance for MBBS Students.

Dear Ifitikar.

The session details are as below-

**Audience:** 1st MBBS students and faculty. **Day & Date:** Wednesday, 19th July 2023

Time: 10.00 -11.00 am

Venue: Physiology Lecture hall No.4 1st floor, MGM MC, NM.

**Dr. Rita M. Khadkikar** Professor & HOD Dept. of Physiology, MGM MC NM.