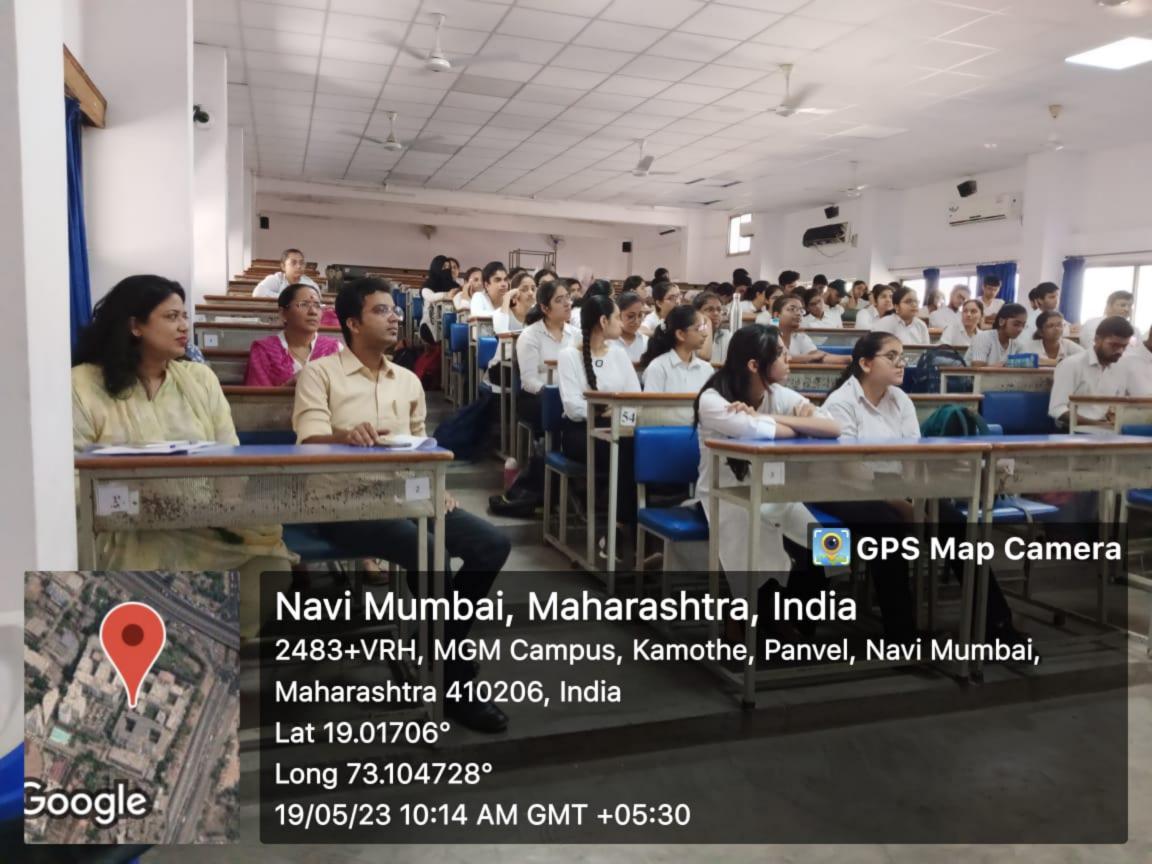

**Venue:** Physiology lecture hall 4, First floor, MGMMCNM.

**Time:** 9-10 am

**Date and Day:** 19/05/2023, Friday

No. of participants/Beneficiaries:

Students: UG students: 78, PG student: 1

Faculty: 5

### Session details:

- Dr. Ashita Phadnis gave a brief on significance of this activity regarding enhancing research. She welcomed Ms. Palak Trivedi and introduced her.
- 2. Ms. Palak Trivedi: Spoke on the following points
  - (i) What is innovation?
  - (ii) Significant points.
  - (iii) Process of HACKATHON:
  - (DAY I) Problem Statement,
  - (DAY II) Brainstorming, (DAY III) Concept sketches,
  - (DAY IV) CAD model, (DAY V) Motion simulation,
  - (DAY VI) POC photo
  - (DAY VII) POC video,
  - (DAY VIII) Final.