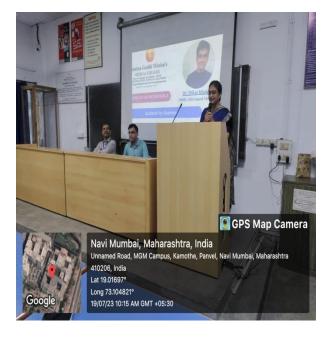

### DEPARTMENT OF PHYSIOLOGY

MGMMCNM/PHY/OTW/2023/204

Date: 18.07.2023

To.

Dr. Iftikar Khadas

MBBS, MD General Medicine

Subject: Request for alumnus guidance for MBBS Students.

Dear Ifitikar.

We invite you to be a **Speaker** for the topic for alumnus guidance for MBBS Students on the topic **Sharing of experiences of smart preparation for MBBS & Post graduation.** We would like you to share your experiences.

The session details are as below-

**Audience:** 1st MBBS students and faculty. **Day & Date:** Wednesday, 19th July 2023

Time: 10.00 -11.00 am

Venue: Physiology Lecture hall No.4 1st floor, MGM MC, NM.

**Dr. Rita M. Khadkikar** Professor & HOD Dept. of Physiology, MGM MC NM.

# SHARING OF EXPERIENCES OF SMART PREPARATION FOR MBBS & POST GRADUATION

- 1. Introduction- Experience in MBBS and Residency
- 2. How to go about- emphasis on smart studying/clinical medicine and keeping NEET/NEXT in mind
- 3. Which books to refer in MBBS
- 4. Bewilderment around Dams/Bhatia/Marrow/Prep ladder- When and what to refer
- 5. Life beyond academics- How to balance