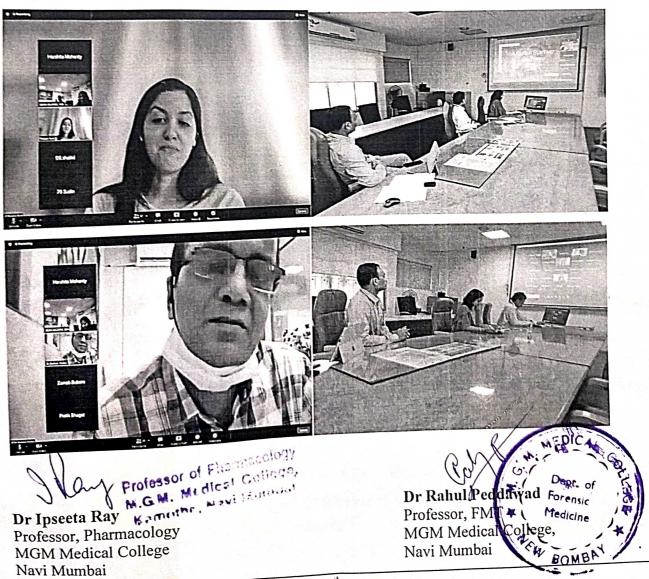

### **DEPARTMENT OF PHYSIOLOGY**

Date: 19.05.2023

MGMMCNM/PHY/OTW/2023/166

Topic: Hackathon Sensitization Program for Medical Students – Ms. Palak Trivedi

### Session details

- 1. Dr. Rita Khadkikar welcomed and introduced Ms. Palak Trivedi.
- 2. Ms. Palak Trivedi: She again elaborated the steps involved in a Hackathon. She shared about; the Healthcare Hackathon at Confluence 2022 organized by Seth GS Medical College and KEM Hospital, Mumbai MEDATHON -2022 experience where she won the second prize. Their team prepared a smart card with all the patients' information and details of investigation which can be used in the healthcare setup and this was a collaborated with the insurance agency. Due to all her previous experiences Ms Palak Trivedi is now involved in organising Medical device Hackathon eMEDHA-2023.
- All the faculty members thanked Ms. Palak for giving a deeper insight into the process of HACKATHON which will help them in mentoring their mentees in the future.