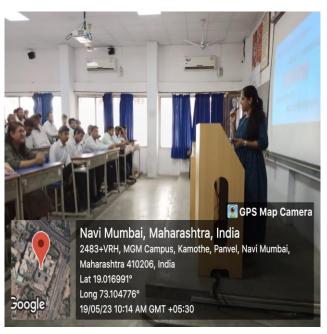

**Venue:** Physiology lecture hall 4, First floor, MGMMCNM.

**Time:** 9-10 am

**Date and Day:** 19/05/2023, Friday

No. of participants/Beneficiaries:

Students: UG students: 78, PG student: 1

Faculty: 5

### Session details:

- Dr. Ashita Phadnis gave a brief on significance of this activity regarding enhancing research. She welcomed Ms. Palak Trivedi and introduced her.
- 2. Ms. Palak Trivedi: Spoke on the following points
  - (i) What is innovation?
  - (ii) Significant points.
  - (iii) Process of HACKATHON:
  - (DAY I) Problem Statement,
  - (DAY II) Brainstorming, (DAY III) Concept sketches,
  - (DAY IV) CAD model, (DAY V) Motion simulation,
  - (DAY VI) POC photo
  - (DAY VII) POC video,
  - (DAY VIII) Final.