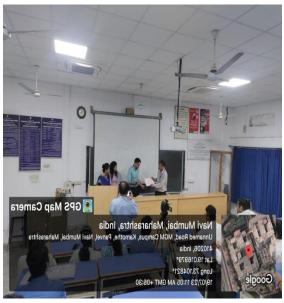

### DEPARTMENT OF PHYSIOLOGY

MGMMCNM/PHY/OTW/2023/204

Date: 18.07.2023

To.

Dr. Iftikar Khadas

MBBS, MD General Medicine

Subject: Request for alumnus guidance for MBBS Students.

Dear Ifitikar.

We invite you to be a **Speaker** for the topic for alumnus guidance for MBBS Students on the topic **Sharing of experiences of smart preparation for MBBS & Post graduation.** We would like you to share your experiences.

The session details are as below-

**Audience:** 1st MBBS students and faculty. **Day & Date:** Wednesday, 19th July 2023

Time: 10.00 -11.00 am

Venue: Physiology Lecture hall No.4 1st floor, MGM MC, NM.

**Dr. Rita M. Khadkikar** Professor & HOD Dept. of Physiology, MGM MC NM.