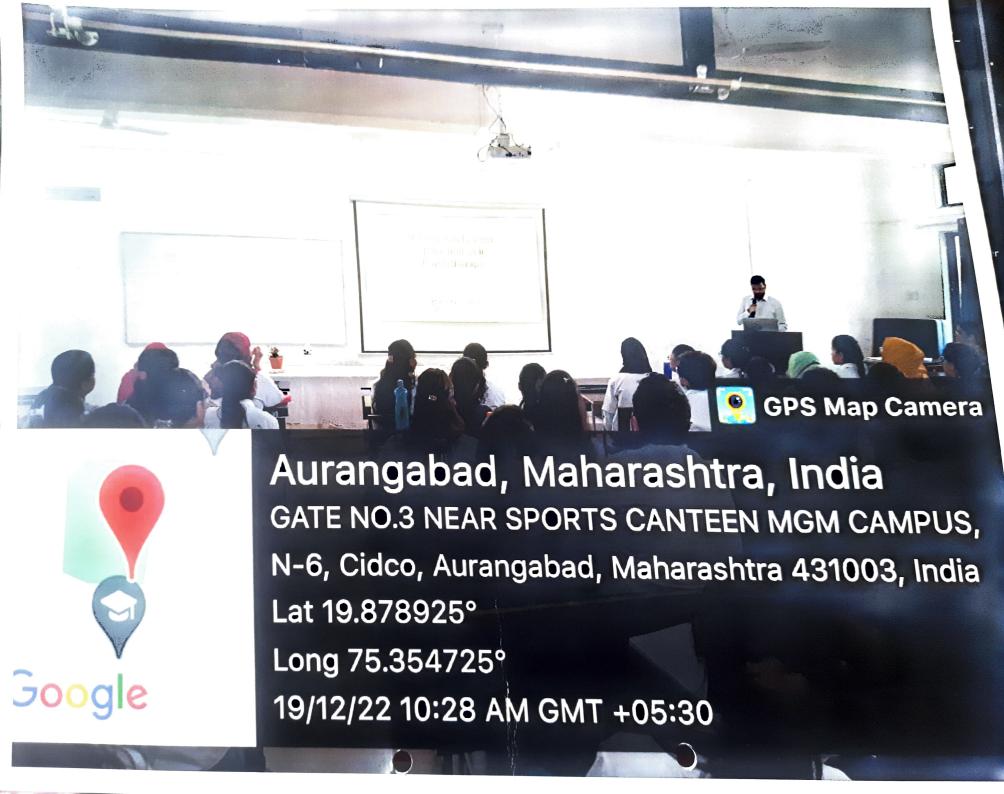

#### Grade 'A++' Accredited by NAAC MGM SCHOOL OF PHYSIOTHERAPY

Sector-1, Kamothe, Navi Mumbai – 410209

BPT Semester VIII students attending online webinar by Mrs. Dilpreet Kaur and Mrs. Krima Salot

(Event Co-ordinators)