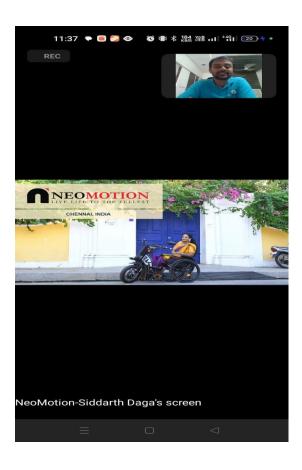

#### Grade 'A++' Accredited by NAAC MGM SCHOOL OF PHYSIOTHERAPY

Sector-1, Kamothe, Navi Mumbai – 410209

BPT Semester VIII students attending online webinar by Mrs. Dilpreet Kaur and Mrs. Krima Salot

(Event Co-ordinators)