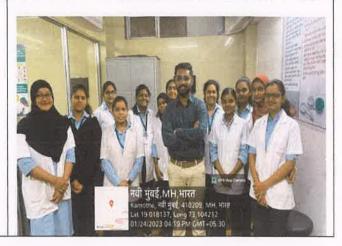

Total Number of Students: 103 students

Overview

The student placement cell of MGM School of Physiotherapy, Navi Mumbai organized a career counseling session for BPT Semester VIII graduates on 25<sup>th</sup> July 2023. Mrs. Dilpreet Kaur and Mrs. Krima Salot conducted the session. The students were sensitized regarding various Universities abroad where they can pursue their higher education. Popular destinations for studying abroad were discussed. Additionally, students were also briefed about the prerequisites to pursue higher education abroad.

#### Grade 'A++' Accredited by NAAC MGM SCHOOL OF PHYSIOTHERAPY

Sector-1, Kamothe, Navi Mumbai – 410209

BPT Semester VIII students attending online webinar by Mrs. Dilpreet Kaur and Mrs. Krima Salot

(Event Co-ordinators)