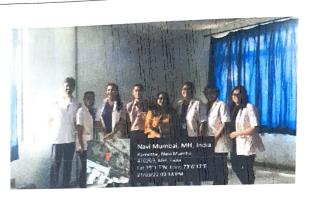

#### Grade 'A++' Accredited by NAAC MGM SCHOOL OF PHYSIOTHERAPY

Sector-1, Kamothe, Navi Mumbai – 410209

BPT Semester VIII students attending online webinar by Mrs. Dilpreet Kaur and Mrs. Krima Salot

(Event Co-ordinators)