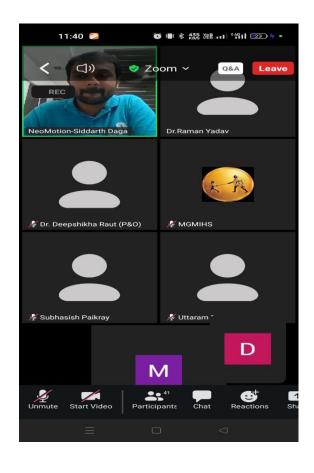

#### Grade 'A++' Accredited by NAAC MGM SCHOOL OF PHYSIOTHERAPY

Sector-1, Kamothe, Navi Mumbai – 410209

BPT Semester VIII students attending online webinar by Mrs. Dilpreet Kaur and Mrs. Krima Salot

(Event Co-ordinators)