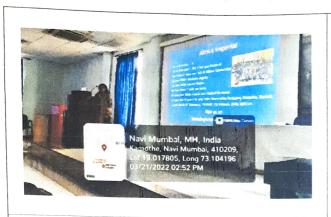

Total Number of Students: 103 students

Overview

The student placement cell of MGM School of Physiotherapy, Navi Mumbai organized a career counseling session for BPT Semester VIII graduates on 25<sup>th</sup> July 2023. Mrs. Dilpreet Kaur and Mrs. Krima Salot conducted the session. The students were sensitized regarding various Universities abroad where they can pursue their higher education. Popular destinations for studying abroad were discussed. Additionally, students were also briefed about the prerequisites to pursue higher education abroad.

#### Grade 'A++' Accredited by NAAC MGM SCHOOL OF PHYSIOTHERAPY

Sector-1, Kamothe, Navi Mumbai – 410209

BPT Semester VIII students attending online webinar by Mrs. Dilpreet Kaur and Mrs. Krima Salot

(Event Co-ordinators)