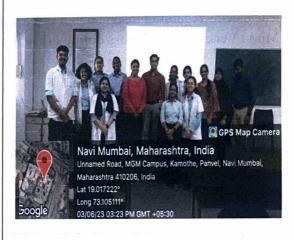

Total Number of Students: 103 students

Overview

The student placement cell of MGM School of Physiotherapy, Navi Mumbai organized a career counseling session for BPT Semester VIII graduates on 25<sup>th</sup> July 2023. Mrs. Dilpreet Kaur and Mrs. Krima Salot conducted the session. The students were sensitized regarding various Universities abroad where they can pursue their higher education. Popular destinations for studying abroad were discussed. Additionally, students were also briefed about the prerequisites to pursue higher education abroad.