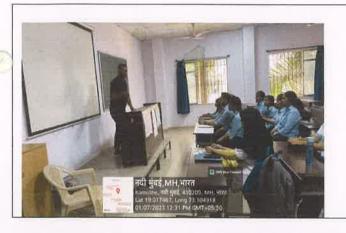

Total Number of Students: 103 students

Overview

The student placement cell of MGM School of Physiotherapy, Navi Mumbai organized a career counseling session for BPT Semester VIII graduates on 25<sup>th</sup> July 2023. Mrs. Dilpreet Kaur and Mrs. Krima Salot conducted the session. The students were sensitized regarding various Universities abroad where they can pursue their higher education. Popular destinations for studying abroad were discussed. Additionally, students were also briefed about the prerequisites to pursue higher education abroad.

#### Grade 'A++' Accredited by NAAC MGM SCHOOL OF PHYSIOTHERAPY

Sector-1, Kamothe, Navi Mumbai – 410209

BPT Semester VIII students attending online webinar by Mrs. Dilpreet Kaur and Mrs. Krima Salot

(Event Co-ordinators)