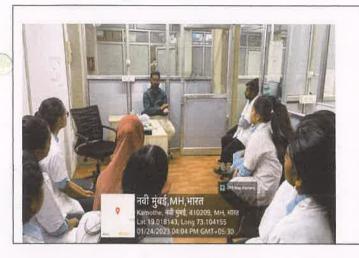

Total Number of Students: 103 students

Overview

The student placement cell of MGM School of Physiotherapy, Navi Mumbai organized a career counseling session for BPT Semester VIII graduates on 25<sup>th</sup> July 2023. Mrs. Dilpreet Kaur and Mrs. Krima Salot conducted the session. The students were sensitized regarding various Universities abroad where they can pursue their higher education. Popular destinations for studying abroad were discussed. Additionally, students were also briefed about the prerequisites to pursue higher education abroad.

#### Grade 'A++' Accredited by NAAC MGM SCHOOL OF PHYSIOTHERAPY

Sector-1, Kamothe, Navi Mumbai – 410209

BPT Semester VIII students attending online webinar by Mrs. Dilpreet Kaur and Mrs. Krima Salot

(Event Co-ordinators)