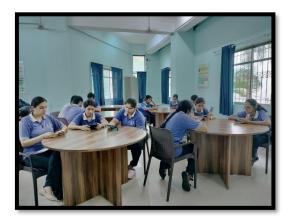

#### Grade 'A++' Accredited by NAAC MGM SCHOOL OF PHYSIOTHERAPY

Sector-1, Kamothe, Navi Mumbai – 410209

BPT Semester VIII students attending online webinar by Mrs. Dilpreet Kaur and Mrs. Krima Salot

(Event Co-ordinators)