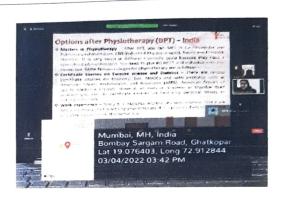

#### Grade 'A++' Accredited by NAAC MGM SCHOOL OF PHYSIOTHERAPY

Sector-1, Kamothe, Navi Mumbai – 410209

BPT Semester VIII students attending online webinar by Mrs. Dilpreet Kaur and Mrs. Krima Salot

(Event Co-ordinators)