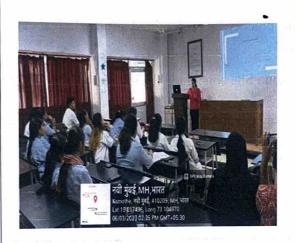

Total Number of Students: 103 students

Overview

The student placement cell of MGM School of Physiotherapy, Navi Mumbai organized a career counseling session for BPT Semester VIII graduates on 25<sup>th</sup> July 2023. Mrs. Dilpreet Kaur and Mrs. Krima Salot conducted the session. The students were sensitized regarding various Universities abroad where they can pursue their higher education. Popular destinations for studying abroad were discussed. Additionally, students were also briefed about the prerequisites to pursue higher education abroad.

#### Grade 'A++' Accredited by NAAC MGM SCHOOL OF PHYSIOTHERAPY

Sector-1, Kamothe, Navi Mumbai – 410209

BPT Semester VIII students attending online webinar by Mrs. Dilpreet Kaur and Mrs. Krima Salot

(Event Co-ordinators)