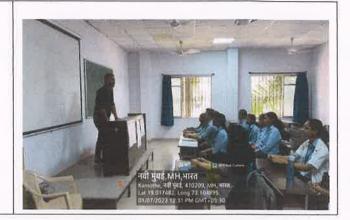

Total Number of Students: 103 students

Overview

The student placement cell of MGM School of Physiotherapy, Navi Mumbai organized a career counseling session for BPT Semester VIII graduates on 25<sup>th</sup> July 2023. Mrs. Dilpreet Kaur and Mrs. Krima Salot conducted the session. The students were sensitized regarding various Universities abroad where they can pursue their higher education. Popular destinations for studying abroad were discussed. Additionally, students were also briefed about the prerequisites to pursue higher education abroad.

#### Grade 'A++' Accredited by NAAC MGM SCHOOL OF PHYSIOTHERAPY

Sector-1, Kamothe, Navi Mumbai – 410209

BPT Semester VIII students attending online webinar by Mrs. Dilpreet Kaur and Mrs. Krima Salot

(Event Co-ordinators)