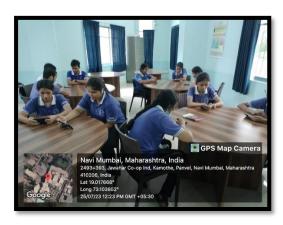

#### Grade 'A++' Accredited by NAAC MGM SCHOOL OF PHYSIOTHERAPY

Sector-1, Kamothe, Navi Mumbai – 410209

BPT Semester VIII students attending online webinar by Mrs. Dilpreet Kaur and Mrs. Krima Salot

(Event Co-ordinators)