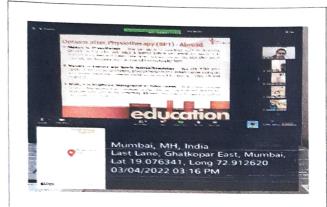

firm was invited for the session. |
|                       | The students were sensitized regarding various career opportunities |
|                       | in India and abroad post completion of BPT. They were also          |
|                       | sesntitized regarding various competitive exams required for        |
|                       | pursuing Master's program. Additionally, the students were briefed  |
|                       | about importance and role of work experience.                       |
|                       |                                                                     |
|                       |                                                                     |

Feedback from students | Students perceived the session to be informative and motivating.



Online Career counselling session for BPT graduates by Mrs. Vini from AARA consultancy



Student sensitization about various courses by Mrs. Vini from AARA consultancy

Dr. Hiloni Badani (PT)

Member, Student Council

Dr. Mamta Shetty (PT)

Student Placement Cell Officer

Member Secretary of Student council

Dr. Shrutika Parab (PT)

IQAC Co-ordinator

Dr. Rajani Mullerpatan

Chair Person, Student Council

Professor-Director

MGM School of Physiotherapy, NM



(Deemed to be University u/s 3 of UGC Act, 1956)

Grade 'A++' Accredited by NAAC

MGM SCHOOL OF PHYSIOTHERAPY

Sector-1, Kamothe, Navi Mumbai – 410209

# Alumni Guest lecture 2023- Guidance for PGP CET

| MGM School of Physiotherapy, Navi Mumbai (Chapter 5) of Alumni Association of MGM Institute of Health Sciences (MGMIHS) was form