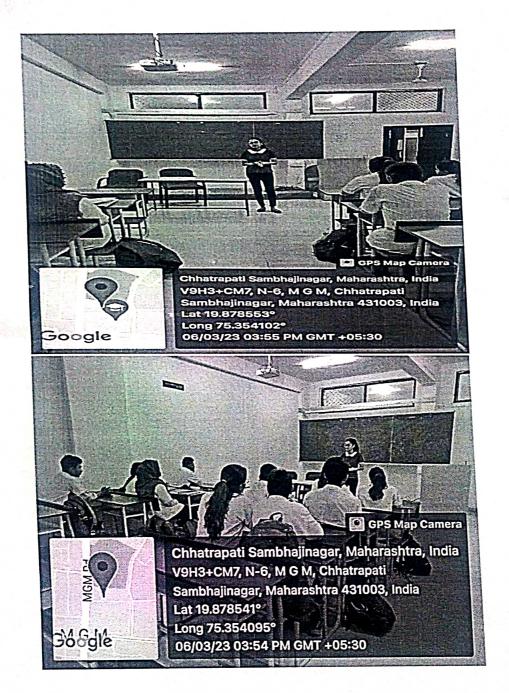

#### Grade 'A++' Accredited by NAAC MGM SCHOOL OF PHYSIOTHERAPY

Sector-1, Kamothe, Navi Mumbai – 410209

BPT Semester VIII students attending online webinar by Mrs. Dilpreet Kaur and Mrs. Krima Salot

(Event Co-ordinators)