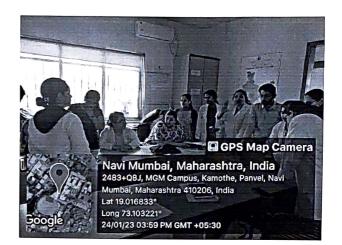

Fig:2. Dr. Hiranmayee Bagwe (PT) addressing the faculty members

Criterion II In charge MGM School of Physiotherapy Navi Mumbai

IQAC coordinator MGM School of Physiotherapy Navi Mumbai

Head of Institute MGM School of Physiotherapy Navi Mumbai Professor - Director MGM School of Physiotherapy MGMIHS, Navi Mumbai