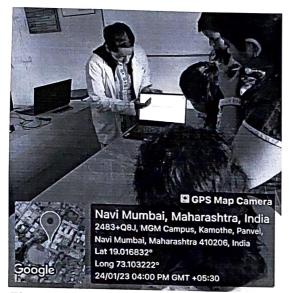

Summary:

(Deemed to be University u/s 3 of UGC Act, 1956) Grade 'A++' Accredited by NAAC

MGM SCHOOL OF PHYSIOTHERAPY

Sector-1, Kamothe, Navi Mumbai - 410209

Date: 25-01-2023

Fig:1. Dr. Hiranmayee Bagwe (PT) explaining the process to the faculty members