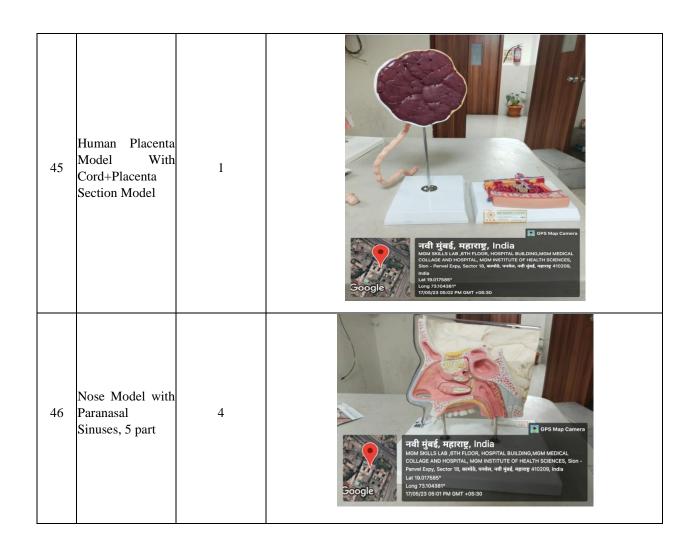

Juffalan

Dr. Uttara Deshmukh (P&O) Associate Professor, Principal, MGMIUDPO Sector-01, Kamothe, Navi Mumbai.

Head of the Department,
MGM INSTITUTE'S UNIVERSITY DEPARTMENT
OF PROSTHETICS AND ORTHOTICS
NAVI MUMBAI