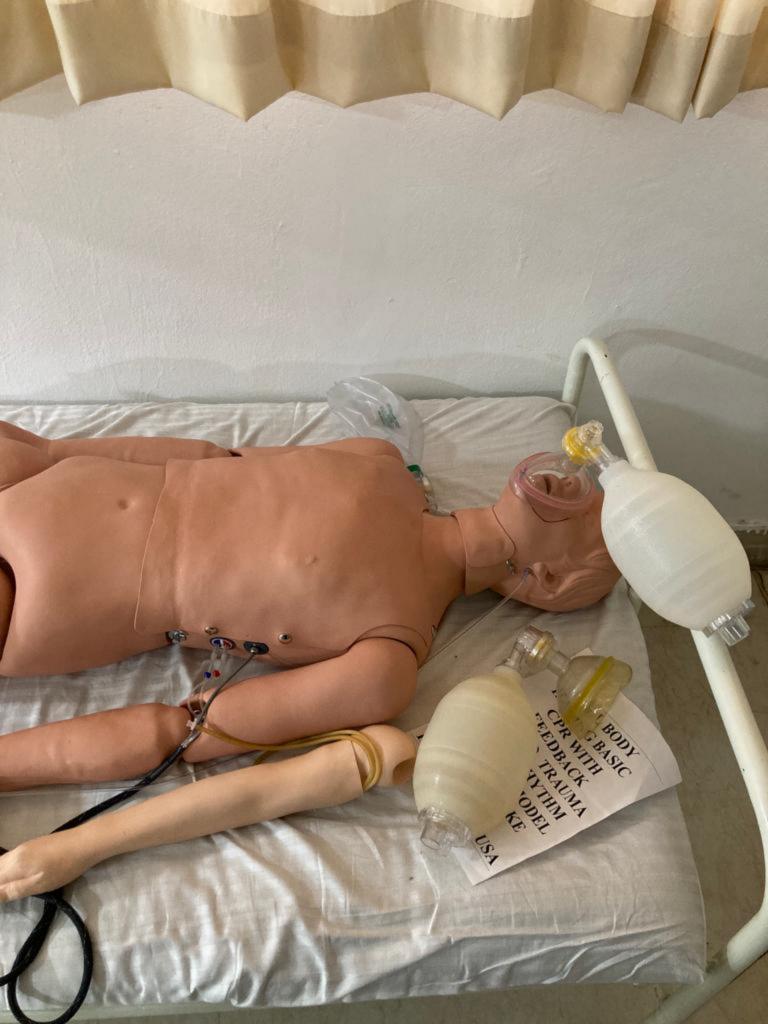

:

| 1.2  |                                                                                                                                                                 |   |             |
|------|-----------------------------------------------------------------------------------------------------------------------------------------------------------------|---|-------------|
| 68   | BASIC LIFE SUPPORT BLS CPR CARDIO<br>PULMONARY RESUSCITATION MANIKINS<br>FULL BODY MALE WITH FEEDBACK<br>CAPABILITY MODEL LFO 3995 MAKE NASCO<br>HEALTHCARE USA | 2 | SEM TRAINER |
| 69   | BASIC LIFE SUPPORT BLS CPR CARDIO PULMONARY RESUSCITATION MANIKINS HALF BODY MALE WITH FEEDBACK CAPABILITY MODEL8000951 MAKE 3B SCIENTIFIC GERMANY              | 4 | SEM TRAINER |
| 70   | BREAST EXAMINATION MODEL/ MANIKINS MODEL NO. 1000343 MAKE 3B SCIENTIFIC GERMANY                                                                                 | 3 | SEM TRAINER |
| 71   | EAR STRUCTURE MODEL, MODEL NO.<br>1000250 MAKE 3B SCIENTIFIC GERMANY                                                                                            | 1 | SEM TRAINER |
| 72 . | EAR TRAINER WITH AUTOSCOPY MODEL<br>NO. LFO1019 MAKE MASCO HEALTHCARE<br>USA                                                                                    | 1 | SEM TRAINER |
| 73   | FULL BODY HAVING BASIC CPR WITH FEEDBACK WOUND, TRAUMA CARE, RHYTHM TRAINER MODEL 1002725 MAKE NASCO HEALTHCARE USA                                             | 1 | SEM TRAINER |
| 74   | FULL BODY HAVING BASIC CPR WITH FEEDBACK WOUND, TRAUMA CARE, RHYTHM TRAINER MODEL 8006701 MAKE NASCO HEALTHCARE USA                                             | 1 | SEM TRAINER |