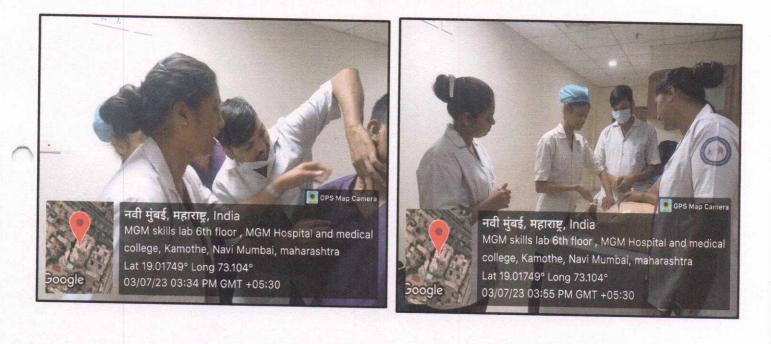

MGM skills lab 6th floor , MGM Hospital and medical college, Kamothe, Navi Mumbai, maharashtra Lat 19.01749° Long 73.104° 30/05/23 03:14 PM GMT +05:30

Bound Co. Kamo ew Nav