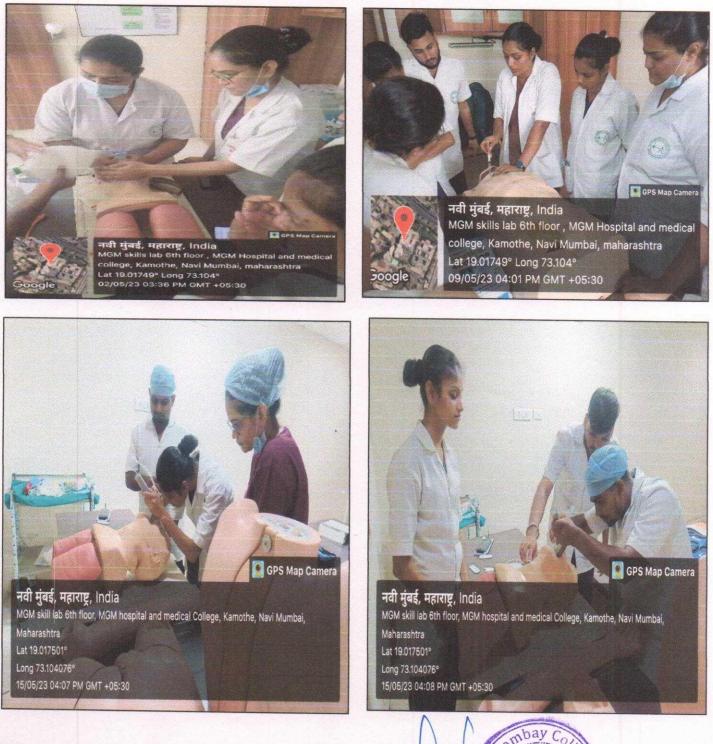

# **PHOTOS**

he Panyel, Navi Mumbai 206, India Lat 19.017456\* Long 73.104352° 29/05/23 03:37 PM GMT +05:30

30/05/23 03:17 PM GMT +05:30

MGM DENTAL COLLAGE AND HOSPITAL, MGM INSTITUTE OF HEALTH SCIENCES, Sion - Panvel Hwy, Sector 18, कामोठे, पनवेल, नवी मुंबई, महाराष्ट्र 410209, India Lat 19.01758\* 29/05/23 03:29 PM GMT +05:30

MGM skills lab 6th floor , MGM Hospital and medical college, Kamothe, Navi Mumbai, maharashtra Lat 19.01749° Long 73.104° 30/05/23 03:14 PM GMT +05:30

Bound Co. Kamo ew Nav