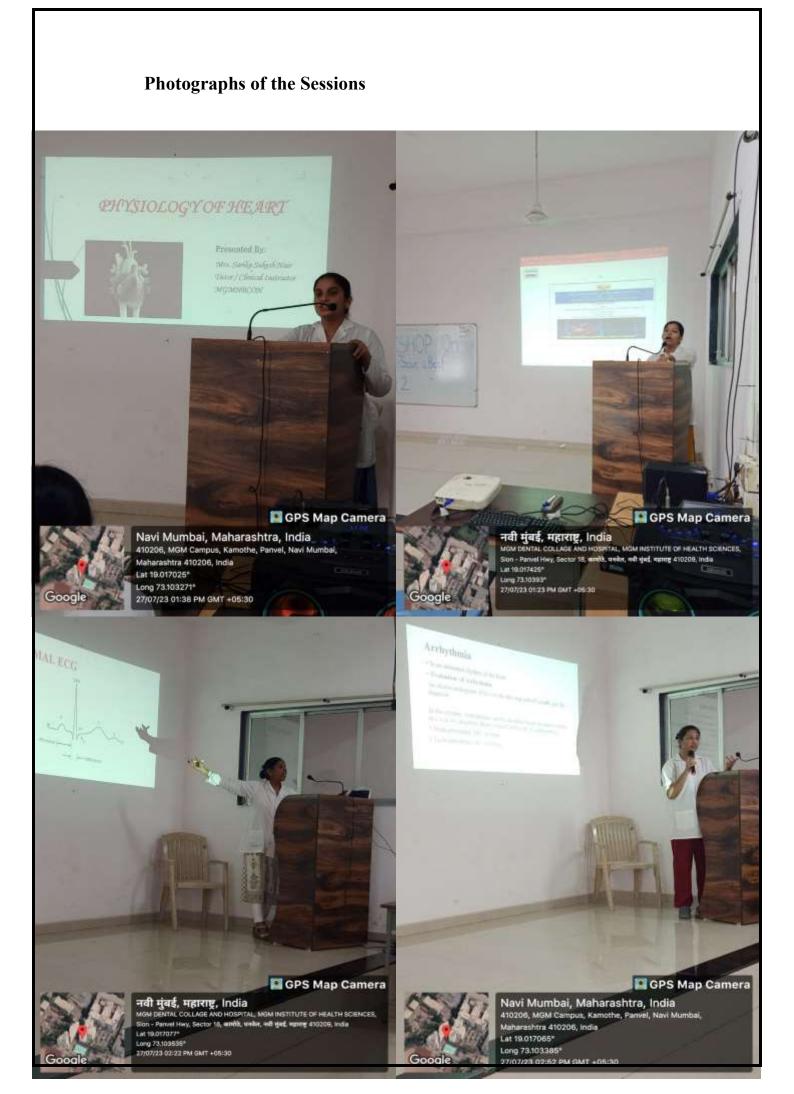

#### Aim

The workshop focuses to equip the participants with early identification of arrhythmias and management.

#### **Objectives**

- To review the Anatomy and Physiology of heart 1.
- To describe the fundamentals of ECG 2
- To develop skills in interpreting normal and abnormal Rhythms 3.

#### Introduction

Nurses care for critically ill patients 24/7 in the intensive care units. In many occasions they come across patients developing life threatening arrhythmias. Nurses with adequate knowledge and skill would be able to recognize the arrhythmias and initiate appropriate interventions.

#### **PROGRAMME SCHEDULE**

| Moderator: Ms. Maria Alex (1 <sup>st</sup> Year MSc Nursing, MGMNBCON) |                                                                                                            |                                                                                                                                                                                     |  |  |  |  |
|------------------------------------------------------------------------|------------------------------------------------------------------------------------------------------------|-------------------------------------------------------------------------------------------------------------------------------------------------------------------------------------|--|--|--|--|
| Time                                                                   | Session Title                                                                                              | Resource persons                                                                                                                                                                    |  |  |  |  |
| 01 - 01:05 pm                                                          | Welcome Address                                                                                            | Ms. Shruti Dabhade,<br>1 <sup>st</sup> Year MSc Nursing, MGMNBCON.                                                                                                                  |  |  |  |  |
| 01:05 - 01:15 pm                                                       | Opening of the theme                                                                                       | Mrs. Ferganzia Jubilson,<br>Assistant Professor,<br>Department of Medical Surgical<br>Nursing, MGMNBCON                                                                             |  |  |  |  |
| 01:15 - 01:45 pm                                                       | <ul> <li>Session 1</li> <li>1) Review: Anatomy of heart</li> <li>2) Review: Physiology of heart</li> </ul> | Mrs. Susan Jacob,<br>Professor,<br>Department of Medical Surgical<br>Nursing, MGMNBCON<br>Mrs. Sarika Sukesh Nair,<br>Tutor,<br>Department of Medical Surgical<br>Nursing, MGMNBCON |  |  |  |  |
| 02:15 - 02:45 pm                                                       | Session 2<br>Fundamentals of ECG                                                                           | Mrs. Sivakamasundari,<br>Assistant Professor,<br>Department of Medical Surgical<br>Nursing, MGMNBCON                                                                                |  |  |  |  |
| 02:45 - 03:15 pm                                                       | Session 3<br>1)Interpretation of Abnormal<br>Rhythms                                                       | Ms. Suvartha Digajerla,<br>Nurse Practitioner,<br>MGM Hospital, Kamothe                                                                                                             |  |  |  |  |
| 03:15 - 04:15 pm                                                       | 2)Activity on Interpretation of<br>Abnormal Rhythms                                                        | Mr. Jignesh Vyas,<br>Nurse Practitioner,<br>MGM Hospital, Kamothe<br>Mr. Rishabh Kumar Jain<br>Nurse Practitioner,<br>MGM Hospital, Kamothe                                         |  |  |  |  |
| 04:15 - 04:30 pm                                                       | Valedictory                                                                                                | Ms. Samiksha Gavas,<br>1 <sup>st</sup> Year Msc Nursing<br>MGMNBCON                                                                                                                 |  |  |  |  |