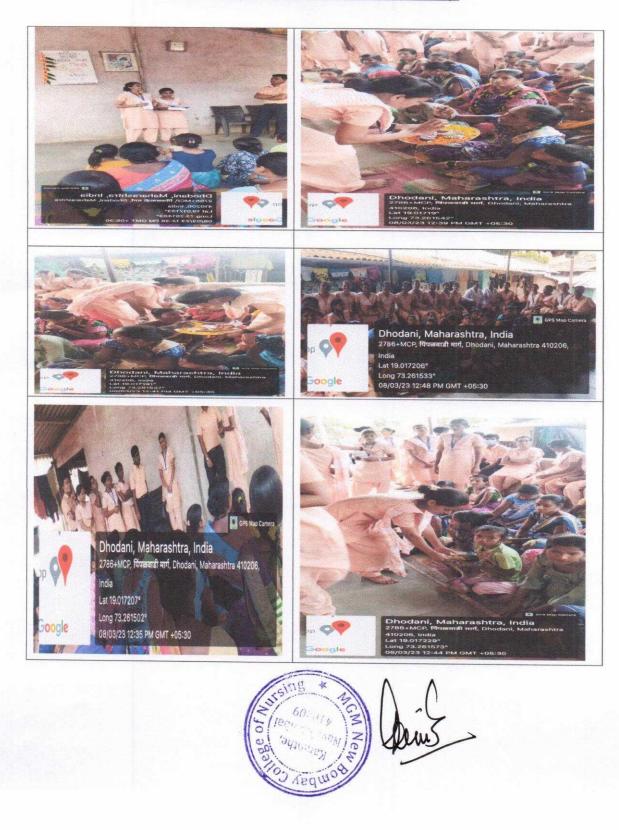

08/03/2023

# International Women's day

MGM INSTITUTE OF HEALTH SCIENCES

(Deemed University u/s 3 of UGC Act, 1956) Grade 'A++' Accredited by NAAC

MGM NEW BOMBAY COLLEGE OF NURSING

5<sup>a</sup> Floor, MGM Educational Campus, Plot No. 1& 2, Sector-1 Kamothe, Navi Mumbai – 410 20