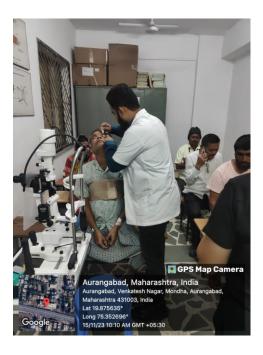

# GPS Map Camera

Aurangabad, Maharashtra, India V9H3+58C, Venkatesh Nagar, M G M, Aurangabad, Maharashtra 431003, India Lat 19.877866° Long 75.35349° 18/03/23 11:16 AM GMT +05:30

# GPS Map Camera

Aurangabad, Maharashtra, India V9H3+58C, Venkatesh Nagar, M G M, Aurangabad, Maharashtra 431003, India Lat 19.877848° Long 75.3536° 18/03/23 11:34 AM GMT +05:30