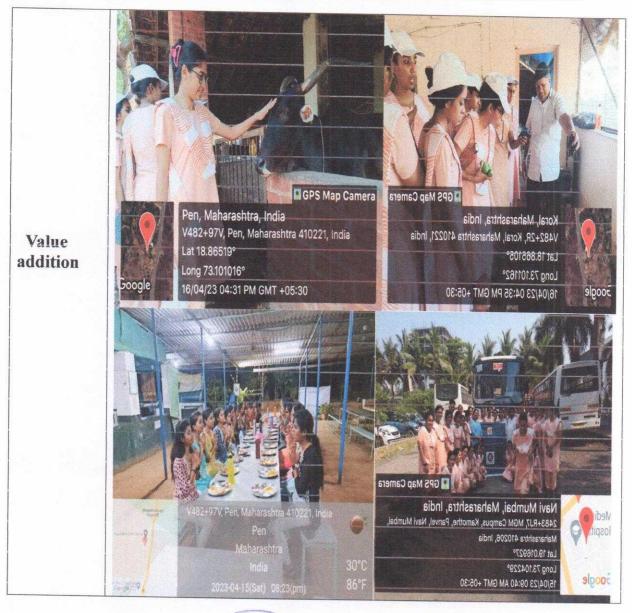

– 410 20



MGM NEW BOMBAY COLLEGE OF NURSING

5<sup>th</sup> Floor, MGM Educational Campus, Plot No. 1& 2, Sector-1 Kamothe, Navi Mumbai – 410 20



MGM INSTITUTE OF HEALTH SCIENCES (Deemed University u/s 3 of UGC Act, 1956)

Grade 'A++' Accredited by NAAC

MGM NEW BOMBAY COLLEGE OF NURSING

5<sup>th</sup> Floor, MGM Educational Campus, Plot No. 1& 2, Sector-1 Kamothe, Navi Mumbai – 410 20



.

MGM NEW BOMBAY COLLEGE OF NURSING

5<sup>th</sup> Floor, MGM Educational Campus, Plot No. 1& 2, Sector-1 Kamothe, Navi Mumbai – 410 20



MGM NEW BOMBAY COLLEGE OF NURSING

5ª Floor, MGM Educational Campus, Plot No. 1& 2, Sector-1 Kamothe, Navi Mumbai – 410 20



MGM NEW BOMBAY COLLEGE OF NURSING

5<sup>th</sup> Floor, MGM Educational Campus, Plot No. 1& 2, Sector-1 Kamothe, Navi Mumbai – 410 20





#### Aim

The workshop focuses to equip the participants with early identification of arrhythmias and management.

#### **Objectives**

- To review the Anatomy and Physiology of heart 1.
- To describe the fundamentals of ECG 2
- To develop skills in interpreting normal and abnormal Rhythms 3.

#### Introduction

Nurses care for critically ill patients 24/7 in the intensive care units. In many occasions they come across patients developing life threatening arrhythmias. Nurses with adequate knowledge and skill would be able to recognize the arrhythmias and initiate appropriate interventions.

#### About us

MGM New Bombay College of Nursing, a constituent unit of MGM Institute of Health Sciences (Deemed to be University u/s 3 of UGC Act, 1956 Grade A Accredited by NAAC), laid its foundat