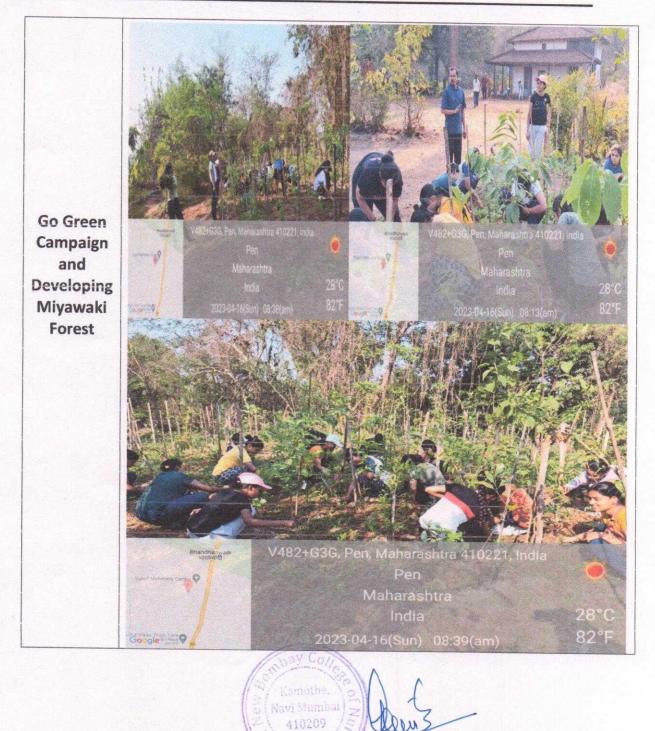

# MGM NEW BOMBAY COLLEGE OF NURSING

5<sup>th</sup> Floor, MGM Educational Campus, Plot No. 1& 2, Sector-1 Kamothe, Navi Mumbai – 410 209

**Photos: "Alumni Interaction"** 

30.03.2023