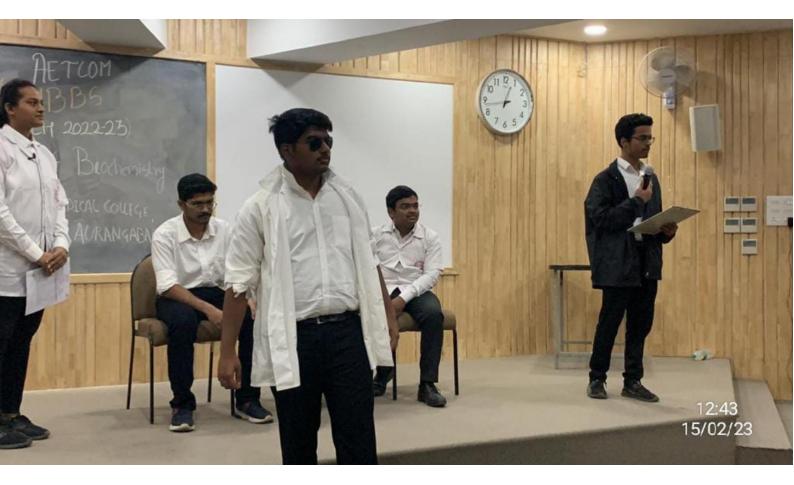

#### CASE

A 20 year old male (O negative blood type) was admitted to the emergency ward with hypovolemic shock, following a road traffic accident. He was conscious, complained of pain in the abdomen. You need to arrange blood transfusion.

Mumb

Vitals-Pulse: 180 bpm BP: 92/64 mmHg

> Decimal DMS Latitude 19.016956 19°1'1" N Longitude 73.104464 73°6'16" E 2023-07-17(Mon) 11:36(AM)

SECTOR 1E सेक्टर 1E

Kalamboli Circle

548

MGM Medical ege and Hospital महात्मा गांधी मिञन मेडिकल...