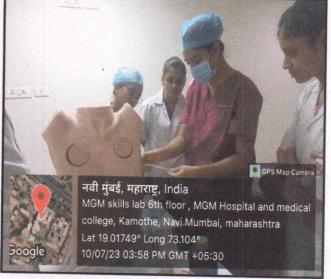

MGM skills lab 6th floor , MGM Hospital and medical college, Kamothe, Navi Mumbai, maharashtra Lat 19.01749° Long 73.104° 30/05/23 03:14 PM GMT +05:30

Bound Co. Kamo ew Nav