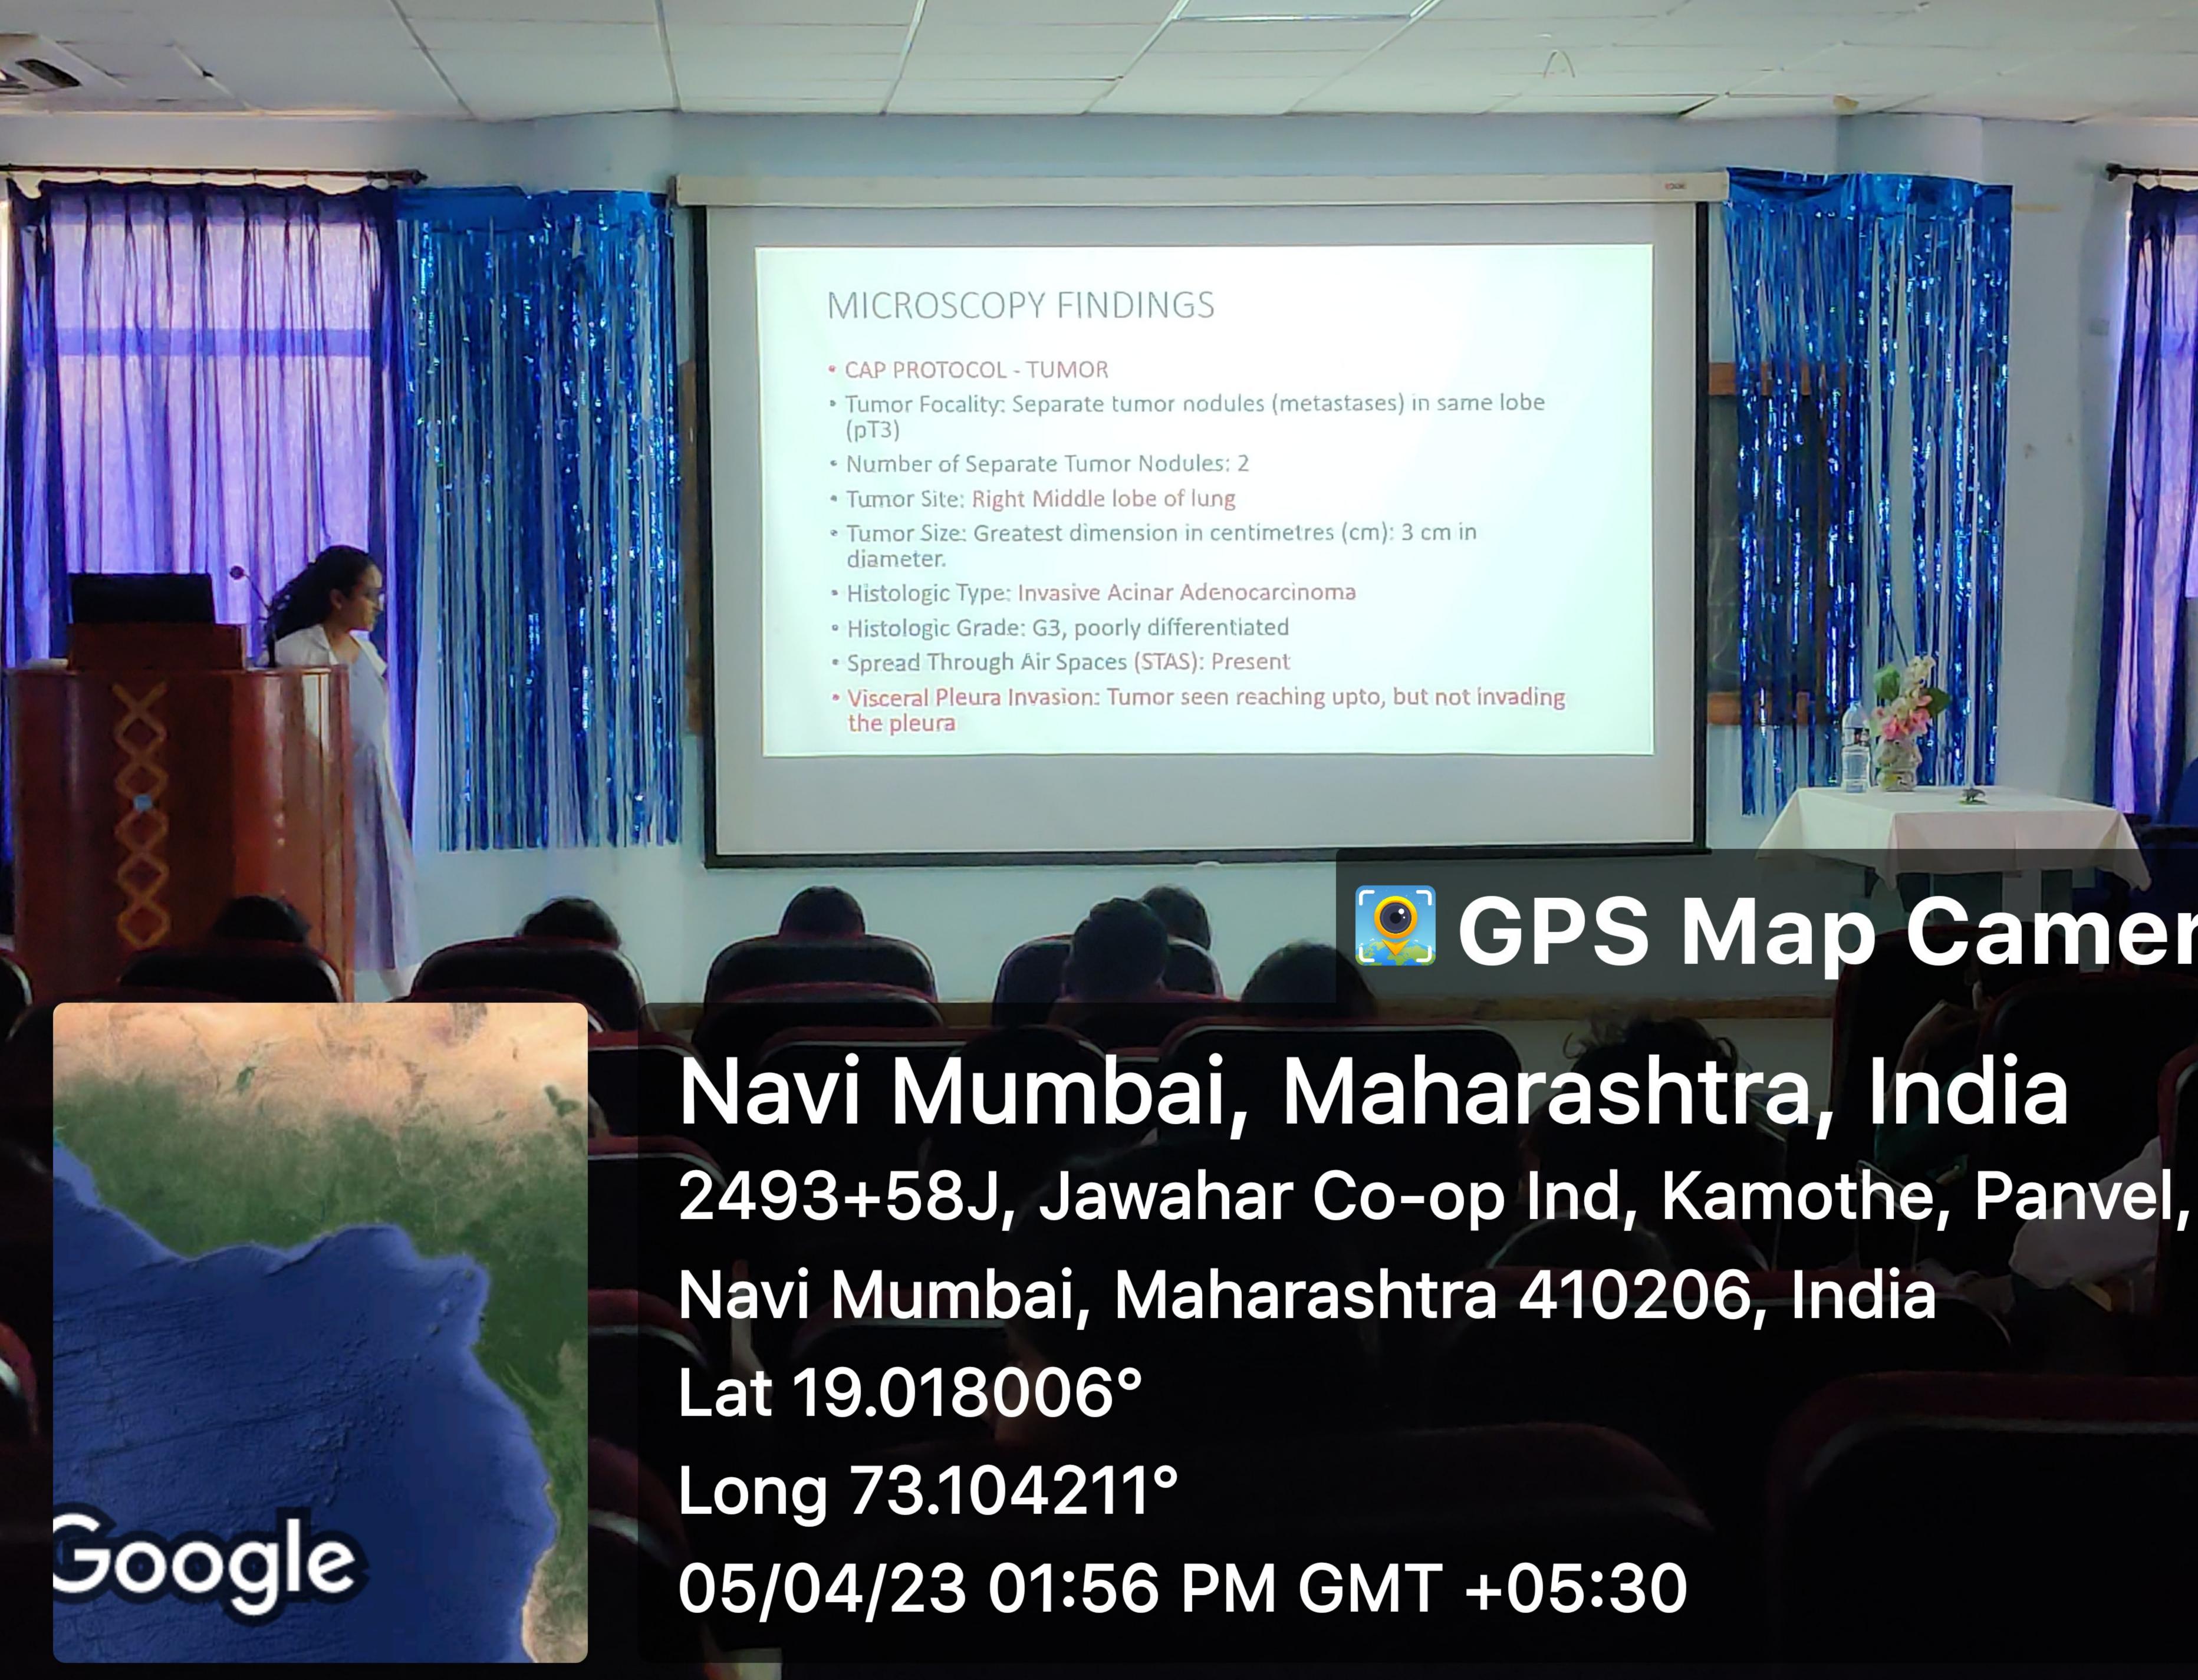

# 27/04/23 01:53 PM GMT +05:30

- Visceral Pleura Invasion: Tumor seen reaching upto, but not invading

Aqua

S k