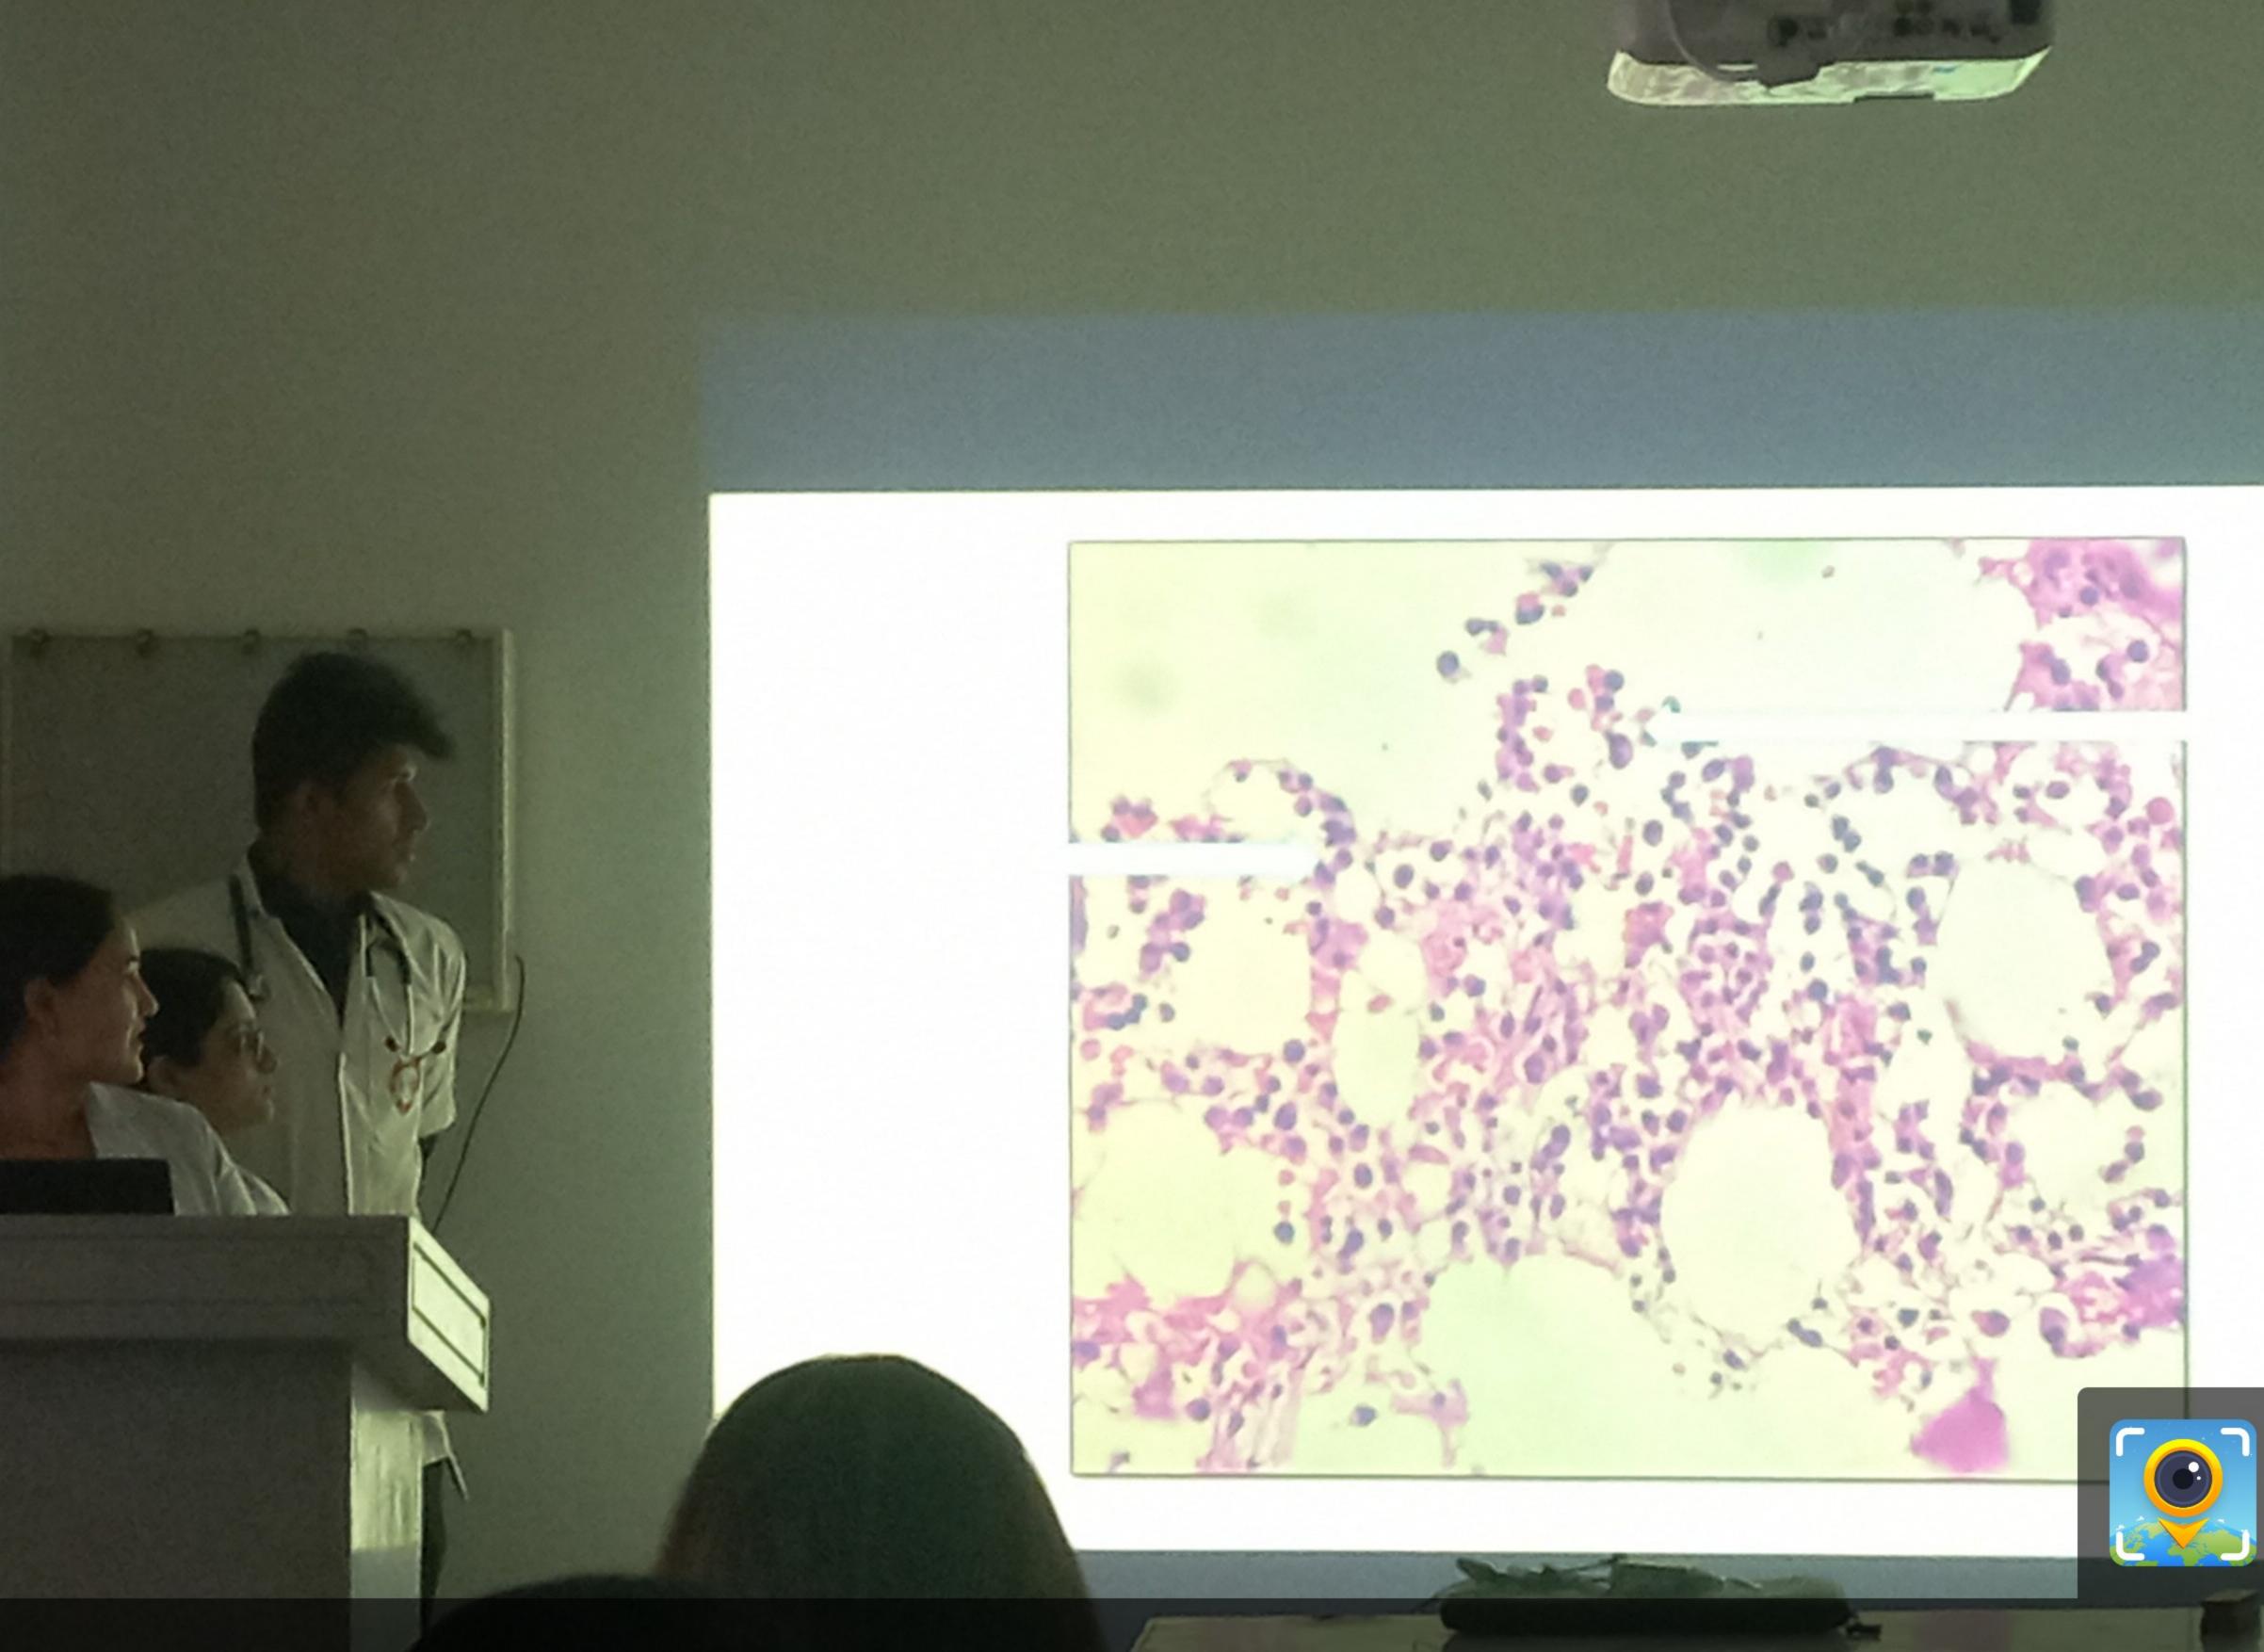

# GPS Map Camera

ealed

plasma cell

Lat 19.0171° Long 73.104722° 16/02/23 02:52 PM GMT +05:30