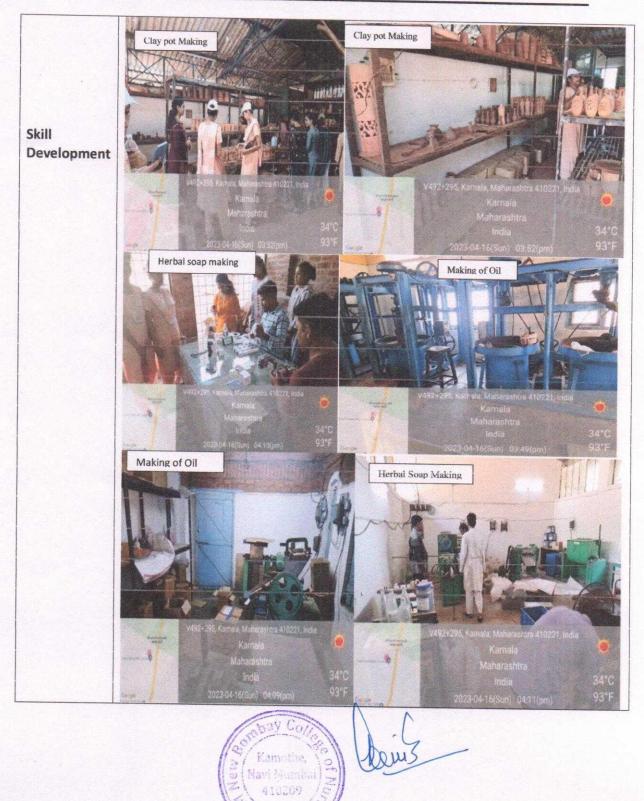

MGM NEW BOMBAY COLLEGE OF NURSING

5<sup>th</sup> Floor, MGM Educational Campus, Plot No. 1& 2, Sector-1 Kamothe, Navi Mumbai – 410 20



MGM NEW BOMBAY COLLEGE OF NURSING

5<sup>th</sup> Floor, MGM Educational Campus, Plot No. 1& 2, Sector-1 Kamothe, Navi Mumbai – 410 20



MGM NEW BOMBAY COLLEGE OF NURSING

5<sup>\*</sup> Floor, MGM Educational Campus, Plot No. 1& 2, Sector-1 Kamothe, Navi Mumbai – 410 20



MGM NEW BOMBAY COLLEGE OF NURSING

5<sup>th</sup> Floor, MGM Educational Campus, Plot No. 1& 2, Sector-1 Kamothe, Navi Mumbai – 410 20



MGM INSTITUTE OF HEALTH SCIENCES (Deemed University u/s 3 of UGC Act, 1956)

Grade 'A++' Accredited by NAAC

MGM NEW BOMBAY COLLEGE OF NURSING

5<sup>th</sup> Floor, MGM Educational Campus, Plot No. 1& 2, Sector-1 Kamothe, Navi Mumbai – 410 20



.

MGM NEW BOMBAY COLLEGE OF NURSING

5<sup>th</sup> Floor, MGM Educational Campus, Plot No. 1& 2, Sector-1 Kamothe, Navi Mumbai – 410 20



MGM NEW BOMBAY COLLEGE OF NURSING

5ª Floor, MGM Educational Campus, Plot No. 1& 2, Sector-1 Kamothe, Navi Mumbai – 410 20



MGM NEW BOMBAY COLLEGE OF NURSING

5<sup>th</sup> Floor, MGM Educational Campus, Plot No. 1& 2, Sector-1 Kamothe, Navi Mumbai – 410 20





#### Aim

The workshop focuses to equip the participants with early identification of arrhythmias and management.

#### **Objectives**

- To review the Anatomy and Physiology of heart 1.
- To describe the fundamentals of ECG 2
- To develop skills in interpreting normal and abnormal Rhythms 3.

#### Introduction

Nurses care for critically ill patients 24/7 in the intensive care units. In