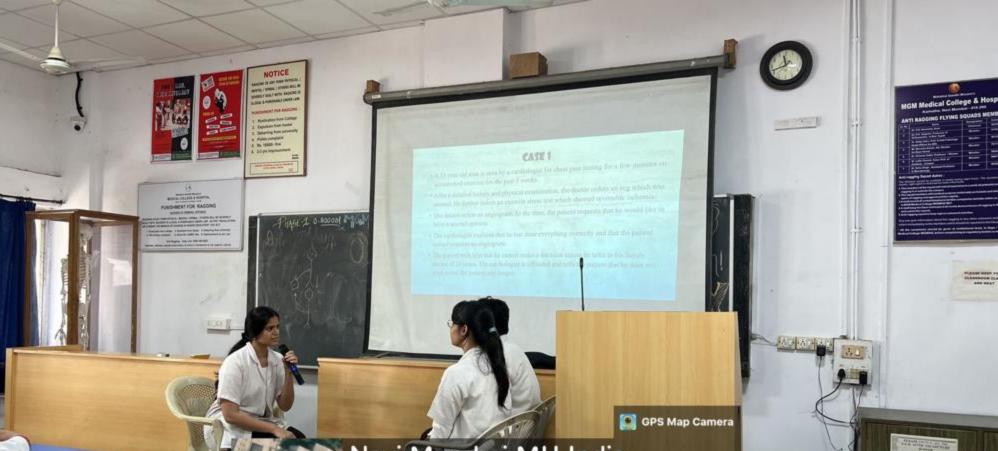

#### CASE

A 20 year old male (O negative blood type) was admitted to the emergency ward with hypovolemic shock, following a road traffic accident. He was conscious, complained of pain in the abdomen. You need to arrange blood transfusion.

Mumb

Vitals-Pulse: 180 bpm BP: 92/64 mmHg

> Decimal DMS Latitude 19.016956 19°1'1" N Longitude 73.104464 73°6'16" E 2023-07-17(Mon) 11:36(AM)

SECTOR 1E सेक्टर 1E

Kalamboli Circle

548

MGM Medical ege and Hospital महात्मा गांधी मिञन मेडिकल...