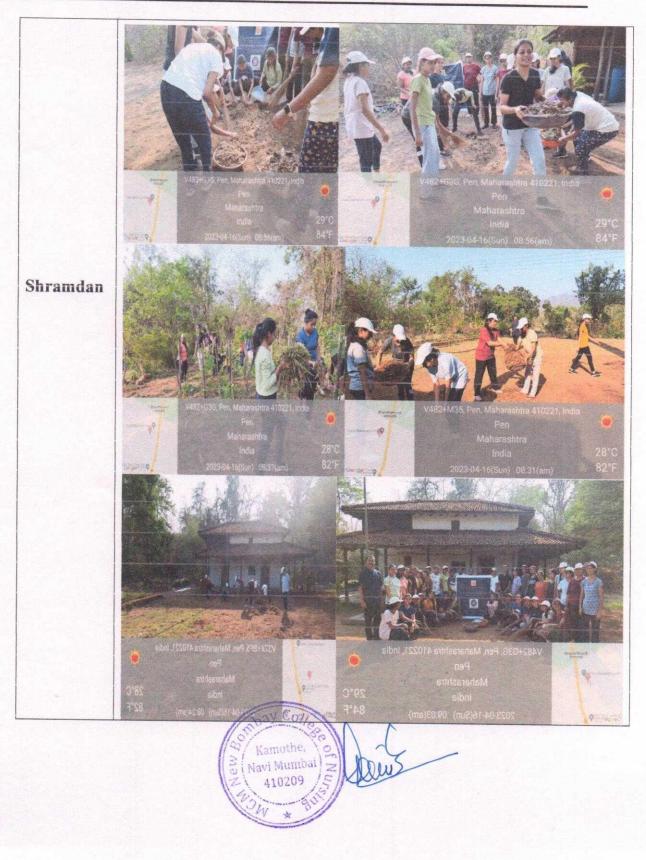

6) Grade 'A++' Accredited by NAAC

MGM NEW BOMBAY COLLEGE OF NURSING

5<sup>th</sup> Floor, MGM Educational Campus, Plot No. 1& 2, Sector-1 Kamothe, Navi Mumbai – 410 20

08/03/2023

# International Women's day



MGM INSTITUTE OF HEALTH SCIENCES

(Deemed University u/s 3 of UGC Act, 1956) Grade 'A++' Accredited by NAAC

MGM NEW BOMBAY COLLEGE OF NURSING

5<sup>a</sup> Floor, MGM Educational Campus, Plot No. 1& 2, Sector-1 Kamothe, Navi Mumbai – 410 20

#### Gender sensitization Programme for adolescents 24/03/2023





MGM NEW BOMBAY COLLEGE OF NURSING

5<sup>th</sup> Floor, MGM Educational Campus, Plot No. 1& 2, Sector-1 Kamothe, Navi Mumbai – 410 20



MGM NEW BOMBAY COLLEGE OF NURSING

5<sup>th</sup> Floor, MGM Educational Campus, Plot No. 1& 2, Sector-1 Kamothe, Navi Mumbai – 410 20



MGM NEW BOMBAY COLLEGE OF NURSING

5<sup>\*</sup> Floor, MGM Educational Campus, Plot No. 1& 2, Sector-1 Kamothe, Navi Mumbai – 410 20



MGM NEW BOMBAY COLLEGE OF NURSING

5<sup>th</sup> Floor, MGM Educational Campus, Plot No. 1& 2, Sector-1 Kamothe, Navi Mumbai – 410 20



MGM INSTITUTE OF HEALTH SCIENCES (Deemed University u/s 3 of UGC Act, 1956)

Grade 'A++' Accredited by NAAC

MGM NEW BOMBAY COLLEGE OF NURSING

5<sup>th</sup> Floor, MGM Educational Campus, Plot No. 1& 2, Sector-1 Kamothe, Navi Mumbai – 410 20



.

MGM NEW BOMBAY COLLEGE OF NURSING

5<sup>th</sup> Floor, MGM Educational Campus, Plot No. 1& 2, Sector-1 Kamothe, Navi Mumbai – 410 20



MGM NEW BOMBAY COLLEGE OF NURSING

5ª Floor, MGM Educational Campus, Plot No. 1& 2, Sector-1 Kamothe, Navi Mumbai – 410 20



MGM NEW