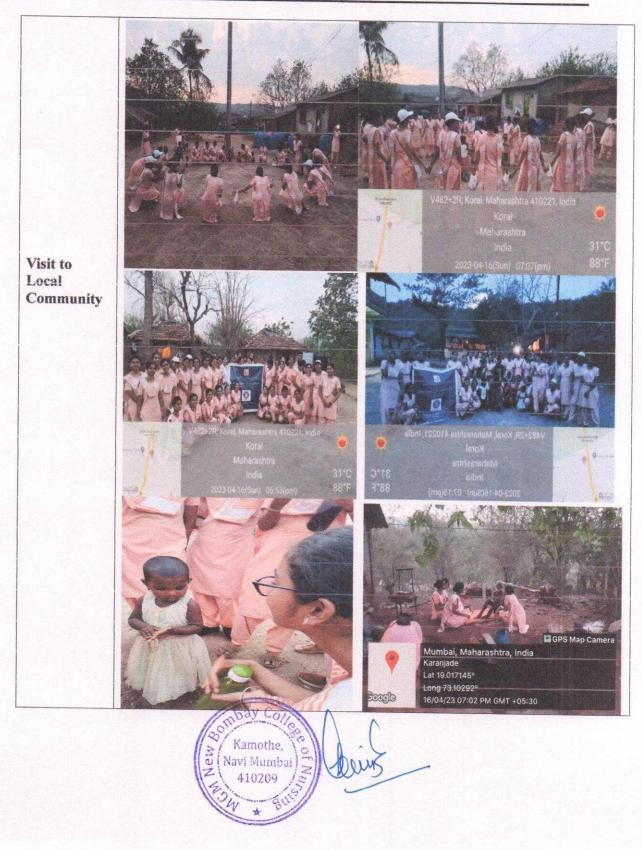

MGM NEW BOMBAY COLLEGE OF NURSING

5<sup>th</sup> Floor, MGM Educational Campus, Plot No. 1& 2, Sector-1 Kamothe, Navi Mumbai – 410 20



MGM NEW BOMBAY COLLEGE OF NURSING

5<sup>\*</sup> Floor, MGM Educational Campus, Plot No. 1& 2, Sector-1 Kamothe, Navi Mumbai – 410 20



MGM NEW BOMBAY COLLEGE OF NURSING

5<sup>th</sup> Floor, MGM Educational Campus, Plot No. 1& 2, Sector-1 Kamothe, Navi Mumbai – 410 20



MGM INSTITUTE OF HEALTH SCIENCES (Deemed University u/s 3 of UGC Act, 1956)

Grade 'A++' Accredited by NAAC

MGM NEW BOMBAY COLLEGE OF NURSING

5<sup>th</sup> Floor, MGM Educational Campus, Plot No. 1& 2, Sector-1 Kamothe, Navi Mumbai – 410 20



.

MGM NEW BOMBAY COLLEGE OF NURSING

5<sup>th</sup> Floor, MGM Educational Campus, Plot No. 1& 2, Sector-1 Kamothe, Navi Mumbai – 410 20



MGM NEW BOMBAY COLLEGE OF NURSING

5ª Floor, MGM Educational Campus, Plot No. 1& 2, Sector-1 Kamothe, Navi Mumbai – 410 20



MGM NEW BOMBAY COLLEGE OF NURSING

5<sup>th</sup> Floor, MGM Educational Campus, Plot No. 1& 2, Sector-1 Kamothe, Navi Mumbai – 410 20





#### Aim

The workshop focuses to equip the participants with early identification of arrhythmias and management.

#### **Objectives**

- To review the Anatomy and Physiology of heart 1.
- To describe the fundamentals of ECG 2
- To develop skills in interpreting normal and abnormal Rhythms 3.

#### Introduction

Nurses care for critically ill patients 24/7 in the intensive care units. In many occasions they come across patients developing life threatening arrhythmias. Nurses with adequate knowledge and skill would be able to r