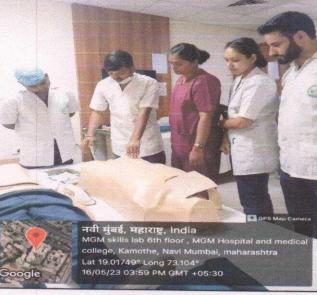

MGM skills lab 6th floor , MGM Hospital and medical college, Kamothe, Navi Mumbai, maharashtra Lat 19.01749° Long 73.104° 30/05/23 03:14 PM GMT +05:30

Bound Co. Kamo ew Nav