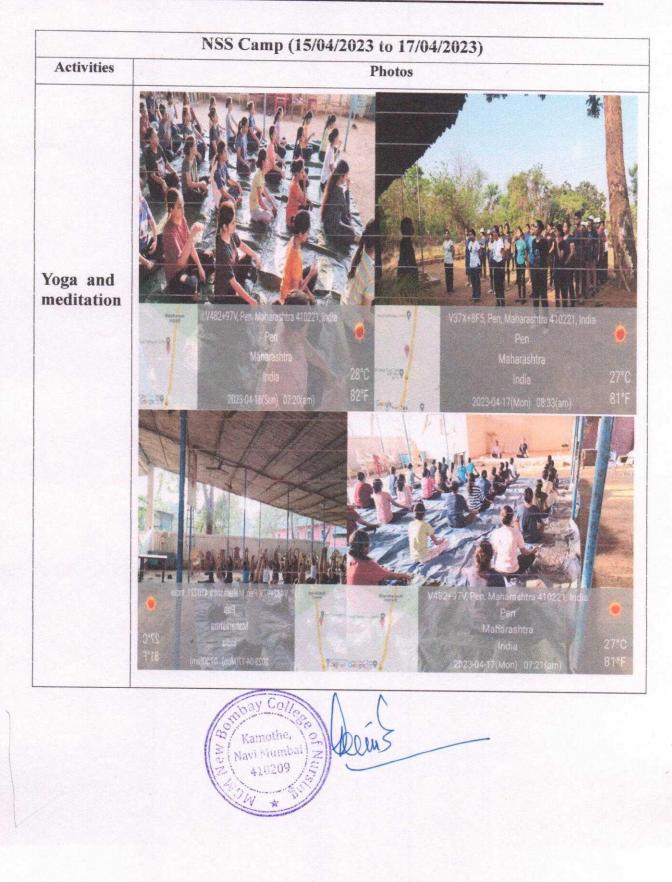

k





Gender Sensitization Programme Report - 03/06/2023

#### MGM INSTITUTE OF HEALTH SCIENCES

(Deemed University u/s 3 of UGC Act, 1956) Grade 'A++' Accredited by NAAC

MGM NEW BOMBAY COLLEGE OF NURSING

5<sup>th</sup> Floor, MGM Educational Campus, Plot No. 1& 2, Sector-1 Kamothe, Navi Mumbai – 410 20

08/03/2023

# International Women's day



MGM INSTITUTE OF HEALTH SCIENCES

(Deemed University u/s 3 of UGC Act, 1956) Grade 'A++' Accredited by NAAC

MGM NEW BOMBAY COLLEGE OF NURSING

5<sup>a</sup> Floor, MGM Educational Campus, Plot No. 1& 2, Sector-1 Kamothe, Navi Mumbai – 410 20

#### Gender sensitization Programme for adolescents 24/03/2023





MGM NEW BOMBAY COLLEGE OF NURSING

5<sup>th</sup> Floor, MGM Educational Campus, Plot No. 1& 2, Sector-1 Kamothe, Navi Mumbai – 410 20



MGM NEW BOMBAY COLLEGE OF NURSING

5<sup>th</sup> Floor, MGM Educational Campus, Plot No. 1& 2, Sector-1 Kamothe, Navi Mumbai – 410 20



MGM NEW BOMBAY COLLEGE OF NURSING

5<sup>\*</sup> Floor, MGM Educational Campus, Plot No. 1& 2, Sector-1 Kamothe, Navi Mumbai – 410 20



MGM NEW BOMBAY COLLEGE OF NURSING

5<sup>th</sup> Floor, MGM Educational Campus, Plot No. 1& 2, Sector-1 Kamothe, Navi Mumbai – 410 20



MGM INSTITUTE OF HEALTH SCIENCES (Deemed University u/s 3 of UGC Act, 1956)

Grade 'A++' Accredited by NAAC

MGM NEW BOMBAY COLLEGE OF NURSING

5<sup>th</sup> Floor, MGM Educational Campus, Plot No. 1& 2, Sector-1 Kamothe, Navi Mumbai – 410 20



.

MGM NEW BOMBAY COLLEGE OF NURSING

5<sup>th</sup> Floor, MGM Educational Campus, Plot No. 1& 2, Sector-1 Kamothe, Navi Mumbai – 410 20