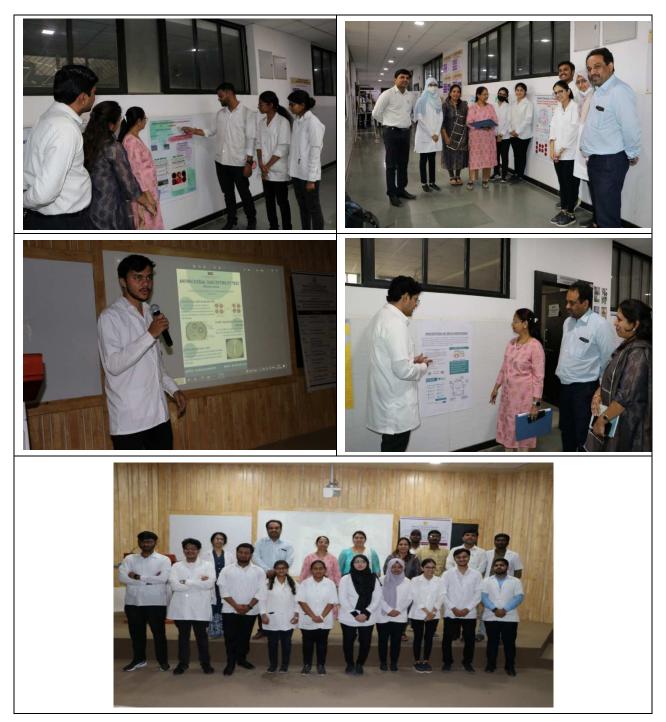

Aurangabad Division, Maharashtra, India Gate No. 2, MGM Campus, N-6, Cidco, Aurangabad, Maharashtra 431003, India Long 75.354515° Lat 19.877785° 26/9/2023 04:29 PM

**GPS Map Camera** 

Aurangabad Division, Maharashtra, India Gate No. 2, MGM Campus, N-6, Cidco, Aurangabad, Maharashtra 431003, India Long 75.354515° Lat 19.877785° 26/9/2023 04:31 PM

Google

**GPS Map Camera** 



Mahatma Gandhi Mission's **Medical College & Hospital** N-6 CIDCO, Aurangabad - 431 003. Maharashtra **Department of Microbiology** 

Tel.: 0240-6482000 email: microbiology@mgmmcha.org Website: www.mgmmcha.org

On day 4<sup>th</sup> of World Antimicrobial Awareness Week, 2 nd year MBBS students participated in poster exhibition and e- poster presentation under guidance of Microbiology Faculties. Date: 23/11/2022.









# Medical College & Hospital

N-6 CIDCO, Aurangabad – 431 003. Maharastra

Department of General Medicine

email: medicine@mgmmcha.org

Website: www.mgmmcha.org Date: 24.02.2023.

Tel.: 0240-6482000 Ref.No.-MGM/MCA/MED/2023/85 .

#### The following Doctors are posted for G20 SUMMIT Camp Duties at Airport; Aurangabad. (a Q Cam)

|            |           |                                                 | Evening(2-10pm)      | Night(10-6am)       |
|------------|-----------|-------------------------------------------------|----------------------|---------------------|
| Date       | Day       | Morning (6-2pm.)                                | Evening(2-10pm/      |                     |
| 25/02/2023 | Saturday  | Dr. Umesh Malu<br>Dr. Sagar Jaiswal             | Dr. Syed Arshad