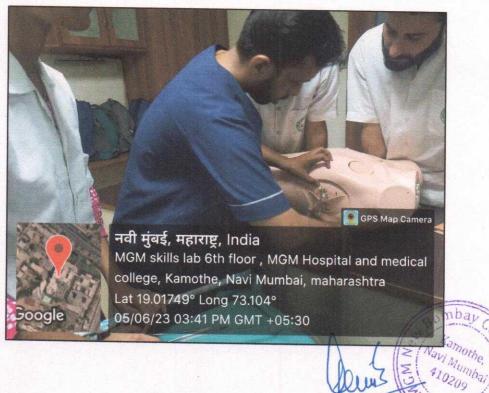

MGM skills lab 6th floor , MGM Hospital and medical college, Kamothe, Navi Mumbai, maharashtra Lat 19.01749° Long 73.104° 30/05/23 03:14 PM GMT +05:30

Bound Co. Kamo ew Nav