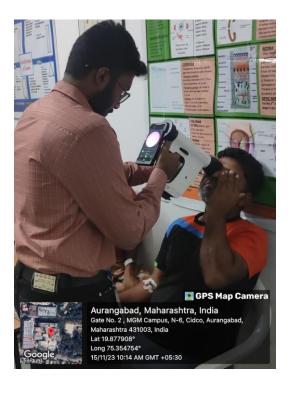

# GPS Map Camera

Aurangabad, Maharashtra, India V9H3+58C, Venkatesh Nagar, M G M, Aurangabad, Maharashtra 431003, India Lat 19.877866° Long 75.35349° 18/03/23 11:16 AM GMT +05:30

# GPS Map Camera

Aurangabad, Maharashtra, India V9H3+58C, Venkatesh Nagar, M G M, Aurangabad, Maharashtra 431003, India Lat 19.877848° Long 75.3536° 18/03/23 11:34 AM GMT +05:30