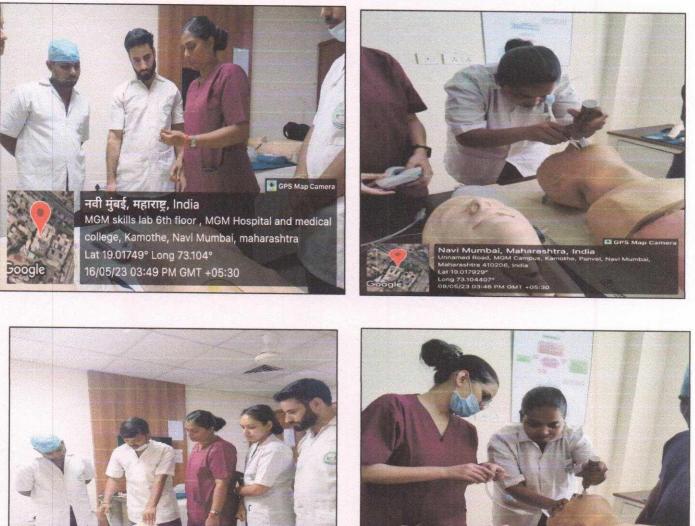

#### Navi Mumbai, MH, India

MUMERTY IN Adda

Kamothe, Navi Mumbai, 410209, MH, India Lat 19.016951, Long 73.104893 08/05/2023 11:32 AM GMT+05:30 Note : Captured by GPS Map Camera

CASEL

#### Navi Mumbai, MH, India

Kamothe, Navi Mumbai, 410209, MH, India Lat 19.016954, Long 73.104894 08/05/2023 11:41 AM GMT+05:30 Note : Captured by GPS Map Camera