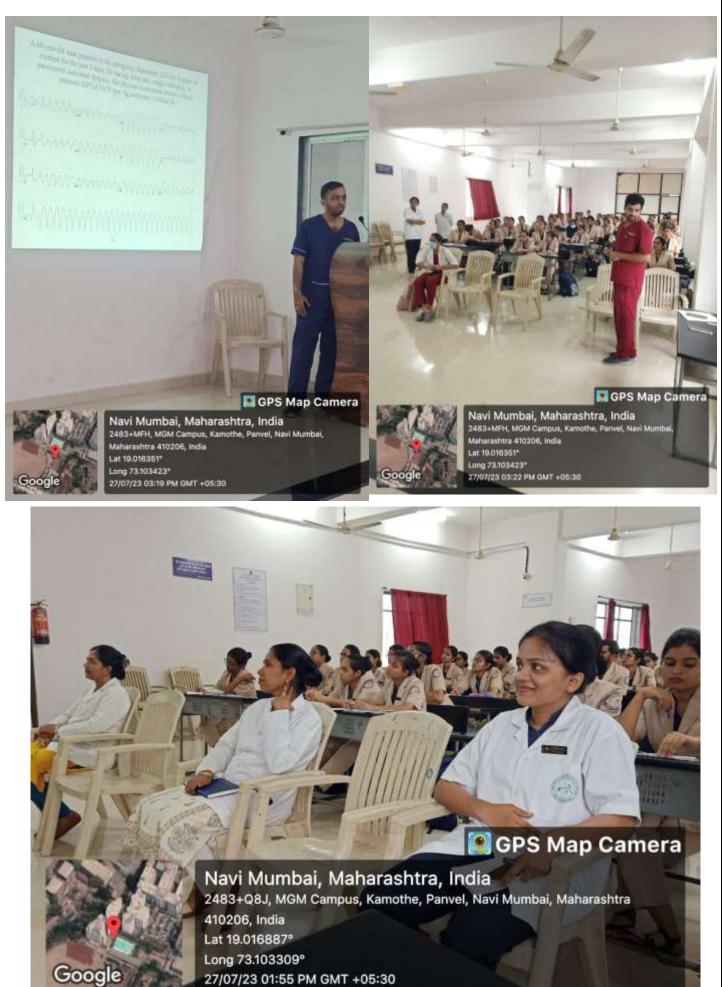

#### CASE

A 20 year old male (O negative blood type) was admitted to the emergency ward with hypovolemic shock, following a road traffic accident. He was conscious, complained of pain in the abdomen. You need to arrange blood transfusion.

Mumb

Vitals-Pulse: 180 bpm BP: 92/64 mmHg

> Decimal DMS Latitude 19.016956 19°1'1" N Longitude 73.104464 73°6'16" E 2023-07-17(Mon) 11:36(AM)

SECTOR 1E सेक्टर 1E

Kalamboli Circle

548

MGM Medical ege and Hospital महात्मा गांधी मिञन मेडिकल...