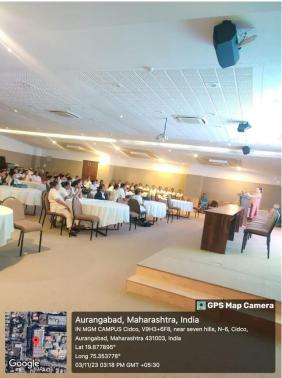

#### FIRST YEAR MSC (NPCC) ACADEMIC YEAR 2023-2024 **RESEARCH METHODOLOGY WORKSHOP (7.8.23 – 11.8.23)**

Aurangabad Division, Maharashtra, India Gate No. 2, MGM Campus, N-6, Cidco, Aurangabad, Maharashtra 431003, India Long 75.354515° Lat 19.877785° 26/9/2023 04:29 PM

**GPS Map Camera** 

Aurangabad Division, Maharashtra, India Gate No. 2, MGM Campus, N-6, Cidco, Aurangabad, Maharashtra 431003, India Long 75.354515° Lat 19.877785° 26/9/2023 04:31 PM

Google

**GPS Map Camera** 