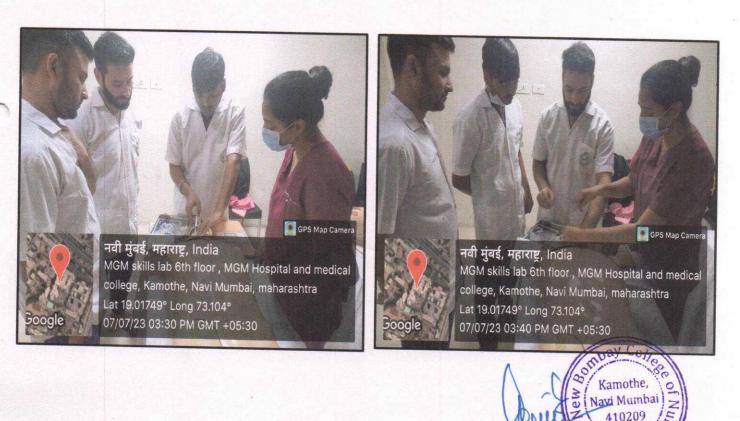

# MGM NEW BOMBAY COLLEGE OF NURSING

5<sup>th</sup> Floor, MGM Educational Campus, Plot No. 1& 2, Sector-1 Kamothe, Navi Mumbai – 410 209

**Photos: "Alumni Interaction"** 

30.03.2023