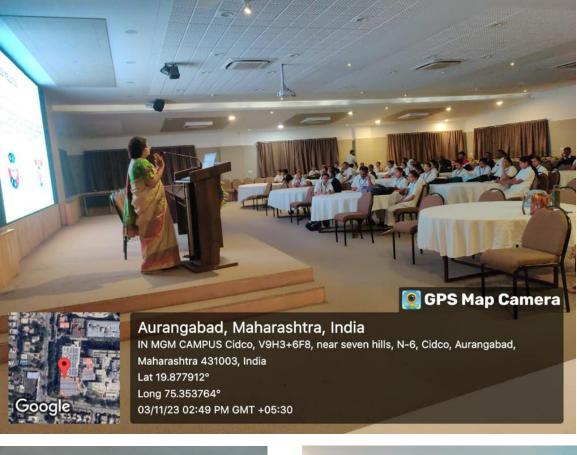

#### FIRST YEAR MSC (NPCC) ACADEMIC YEAR 2023-2024 **RESEARCH METHODOLOGY WORKSHOP (7.8.23 – 11.8.23)**

Aurangabad Division, Maharashtra, India Gate No. 2, MGM Campus, N-6, Cidco, Aurangabad, Maharashtra 431003, India Long 75.354515° Lat 19.877785° 26/9/2023 04:29 PM

**GPS Map Camera** 

Aurangabad Division, Maharashtra, India Gate No. 2, MGM Campus, N-6, Cidco, Aurangabad, Maharashtra 431003, India Long 75.354515° Lat 19.877785° 26/9/2023 04:31 PM

Google

**GPS Map Camera** 