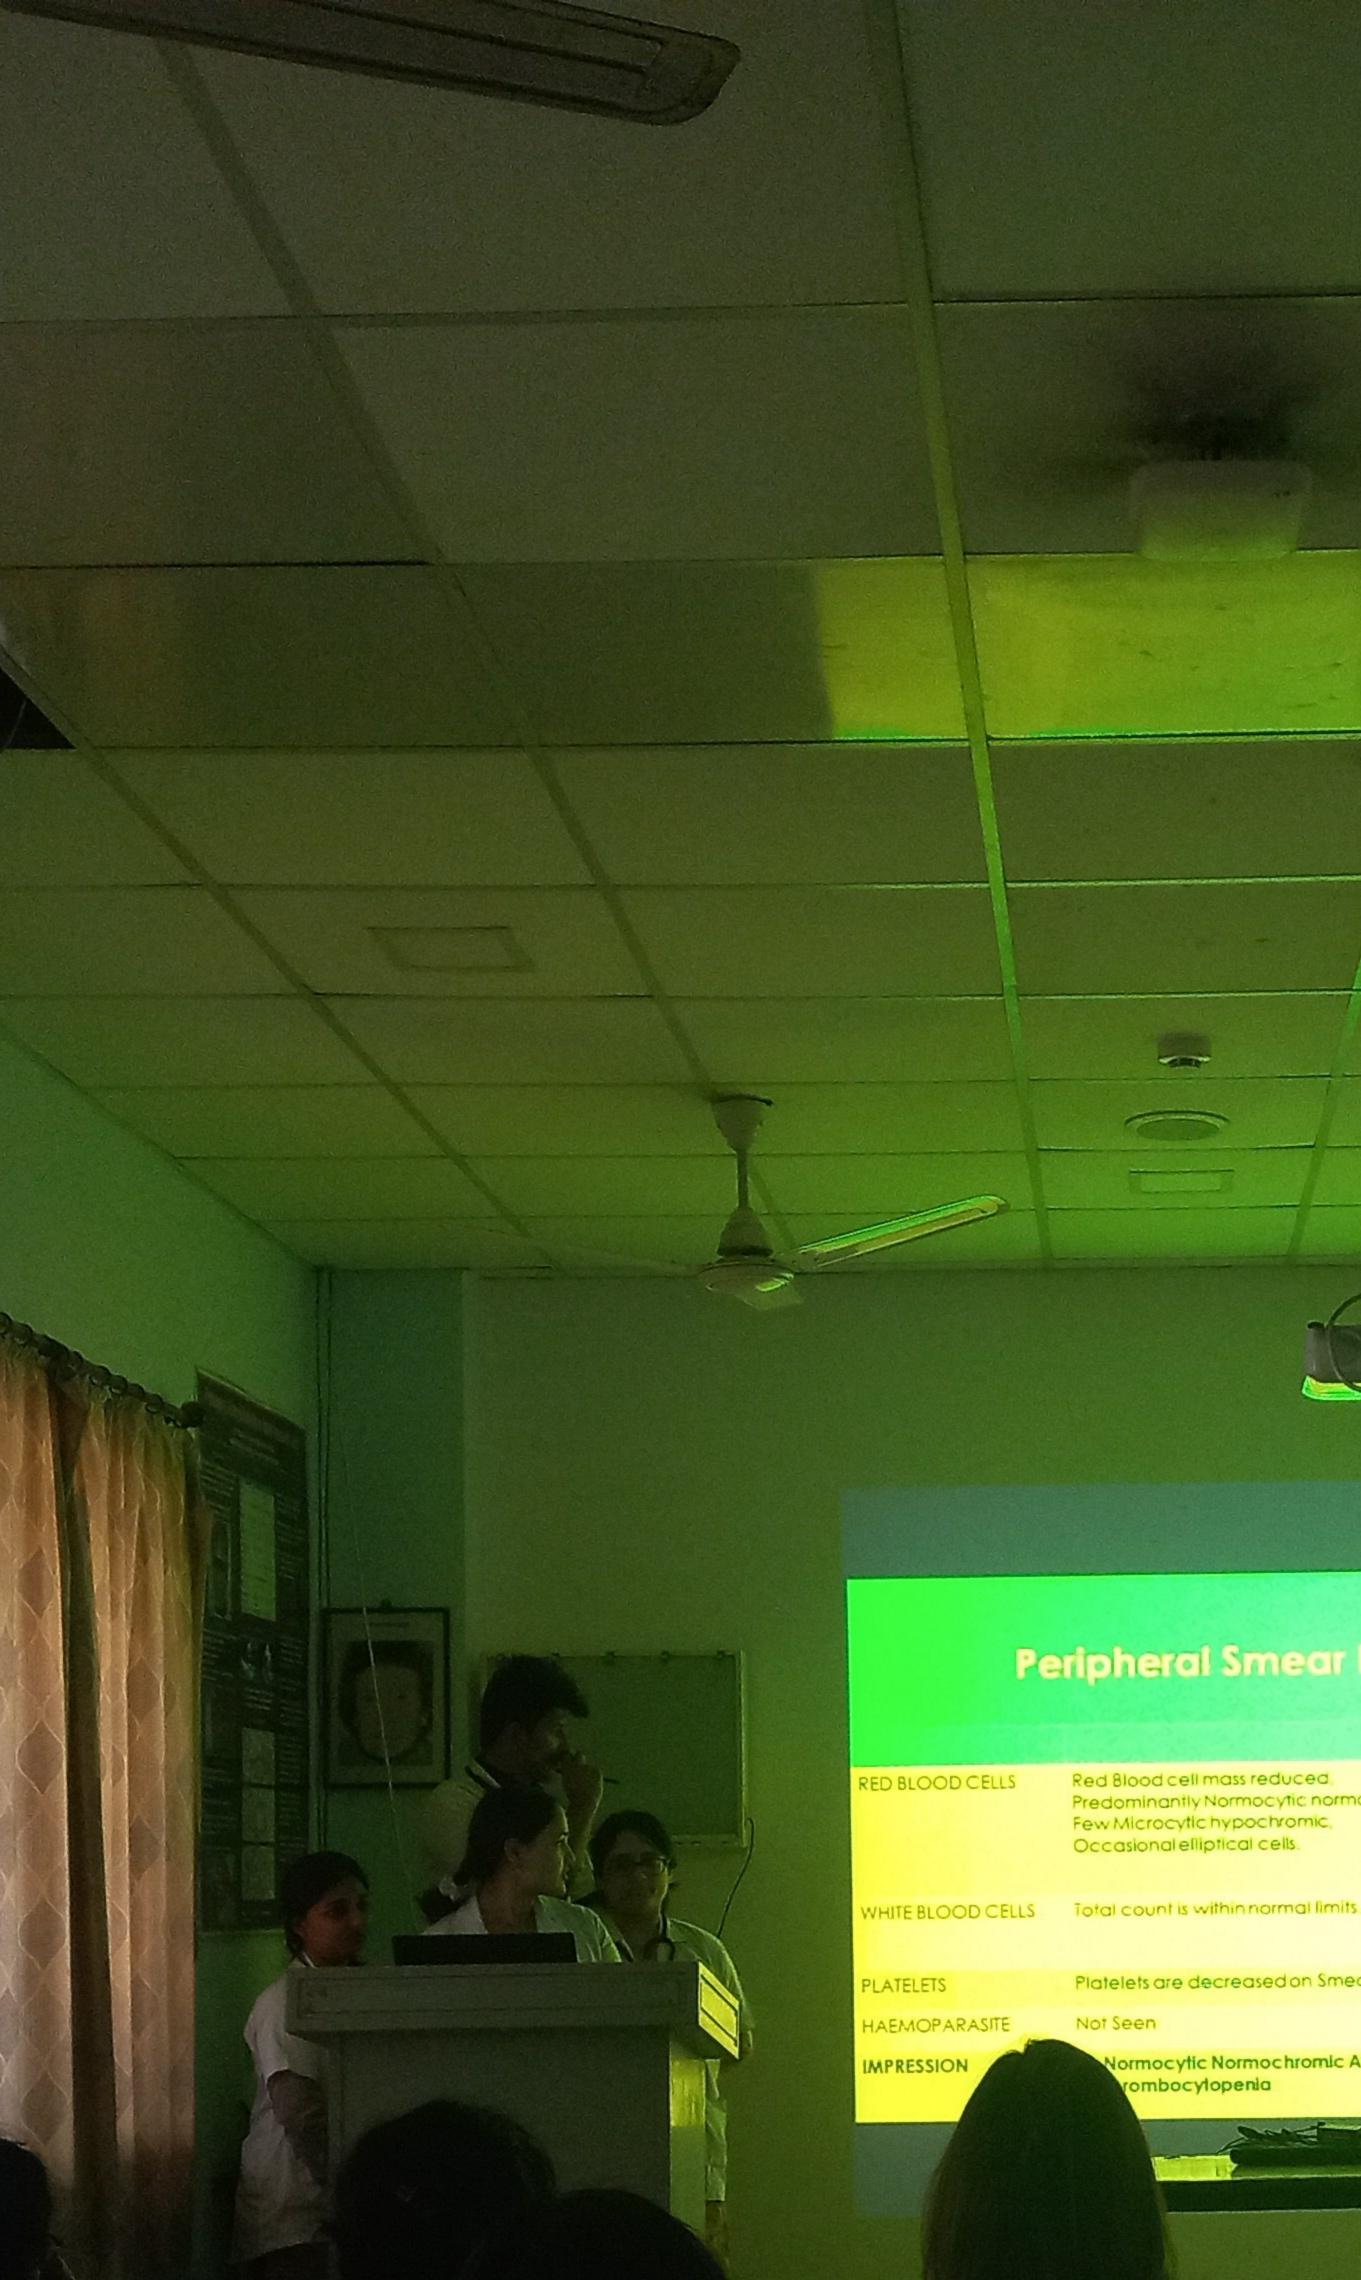

# Peripheral Smear Findings (10/01/23)

Predominantly Normocytic normochromic

Platelets are decreased on Smear.

ocytic Normochromic Anemia cylopenia