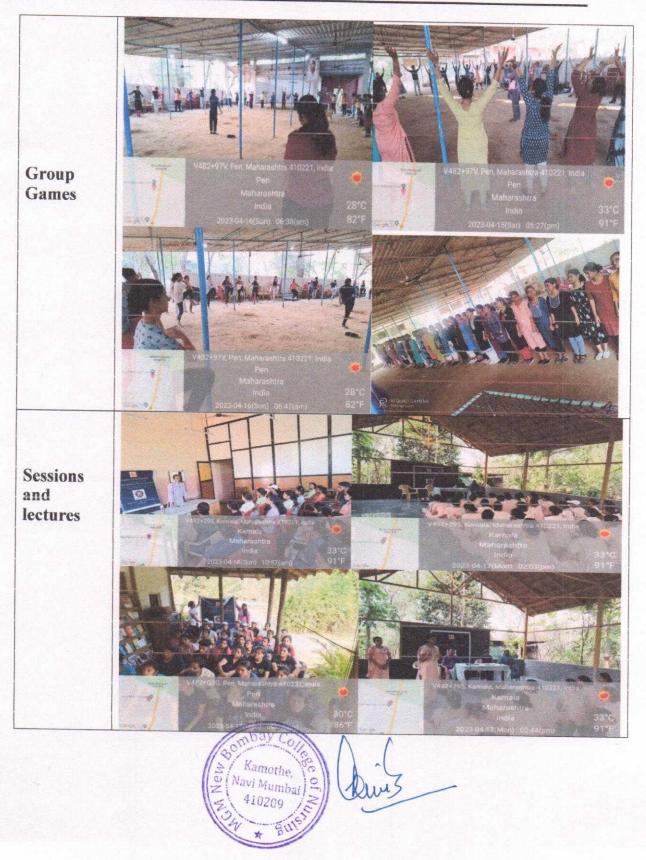

– 410 20



MGM NEW BOMBAY COLLEGE OF NURSING

5<sup>\*</sup> Floor, MGM Educational Campus, Plot No. 1& 2, Sector-1 Kamothe, Navi Mumbai – 410 20



MGM NEW BOMBAY COLLEGE OF NURSING

5<sup>th</sup> Floor, MGM Educational Campus, Plot No. 1& 2, Sector-1 Kamothe, Navi Mumbai – 410 20



MGM INSTITUTE OF HEALTH SCIENCES (Deemed University u/s 3 of UGC Act, 1956)

Grade 'A++' Accredited by NAAC

MGM NEW BOMBAY COLLEGE OF NURSING

5<sup>th</sup> Floor, MGM Educational Campus, Plot No. 1& 2, Sector-1 Kamothe, Navi Mumbai – 410 20



.

MGM NEW BOMBAY COLLEGE OF NURSING

5<sup>th</sup> Floor, MGM Educational Campus, Plot No. 1& 2, Sector-1 Kamothe, Navi Mumbai – 410 20



MGM NEW BOMBAY COLLEGE OF NURSING

5ª Floor, MGM Educational Campus, Plot No. 1& 2, Sector-1 Kamothe, Navi Mumbai – 410 20



MGM NEW BOMBAY COLLEGE OF NURSING

5<sup>th</sup> Floor, MGM Educational Campus, Plot No. 1& 2, Sector-1 Kamothe, Navi Mumbai – 410 20





#### Aim

The workshop focuses to equip the participants with early identification of arrhythmias and management.

#### **Objectives**

- To review the Anatomy and Physiology of heart 1.
- To describe the fundamentals of ECG 2
- To develop skills in interpreting normal and abnormal Rhythms 3.

#### Introduction

Nurses care for critically ill patients 24/7 in the intensive care units. In many occasions they come across patients developing life threatening arrhythmias. Nurses with adequate knowledge and skill would be able to recognize the arrhythmias and initiate appropriate interventions.

#### About us

MGM New Bombay College of Nursing, a constitu