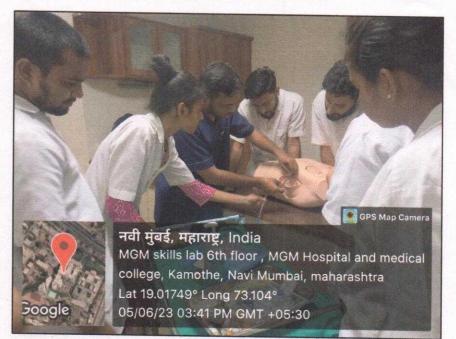

MGM skills lab 6th floor , MGM Hospital and medical college, Kamothe, Navi Mumbai, maharashtra Lat 19.01749° Long 73.104° 30/05/23 03:14 PM GMT +05:30

Bound Co. Kamo ew Nav