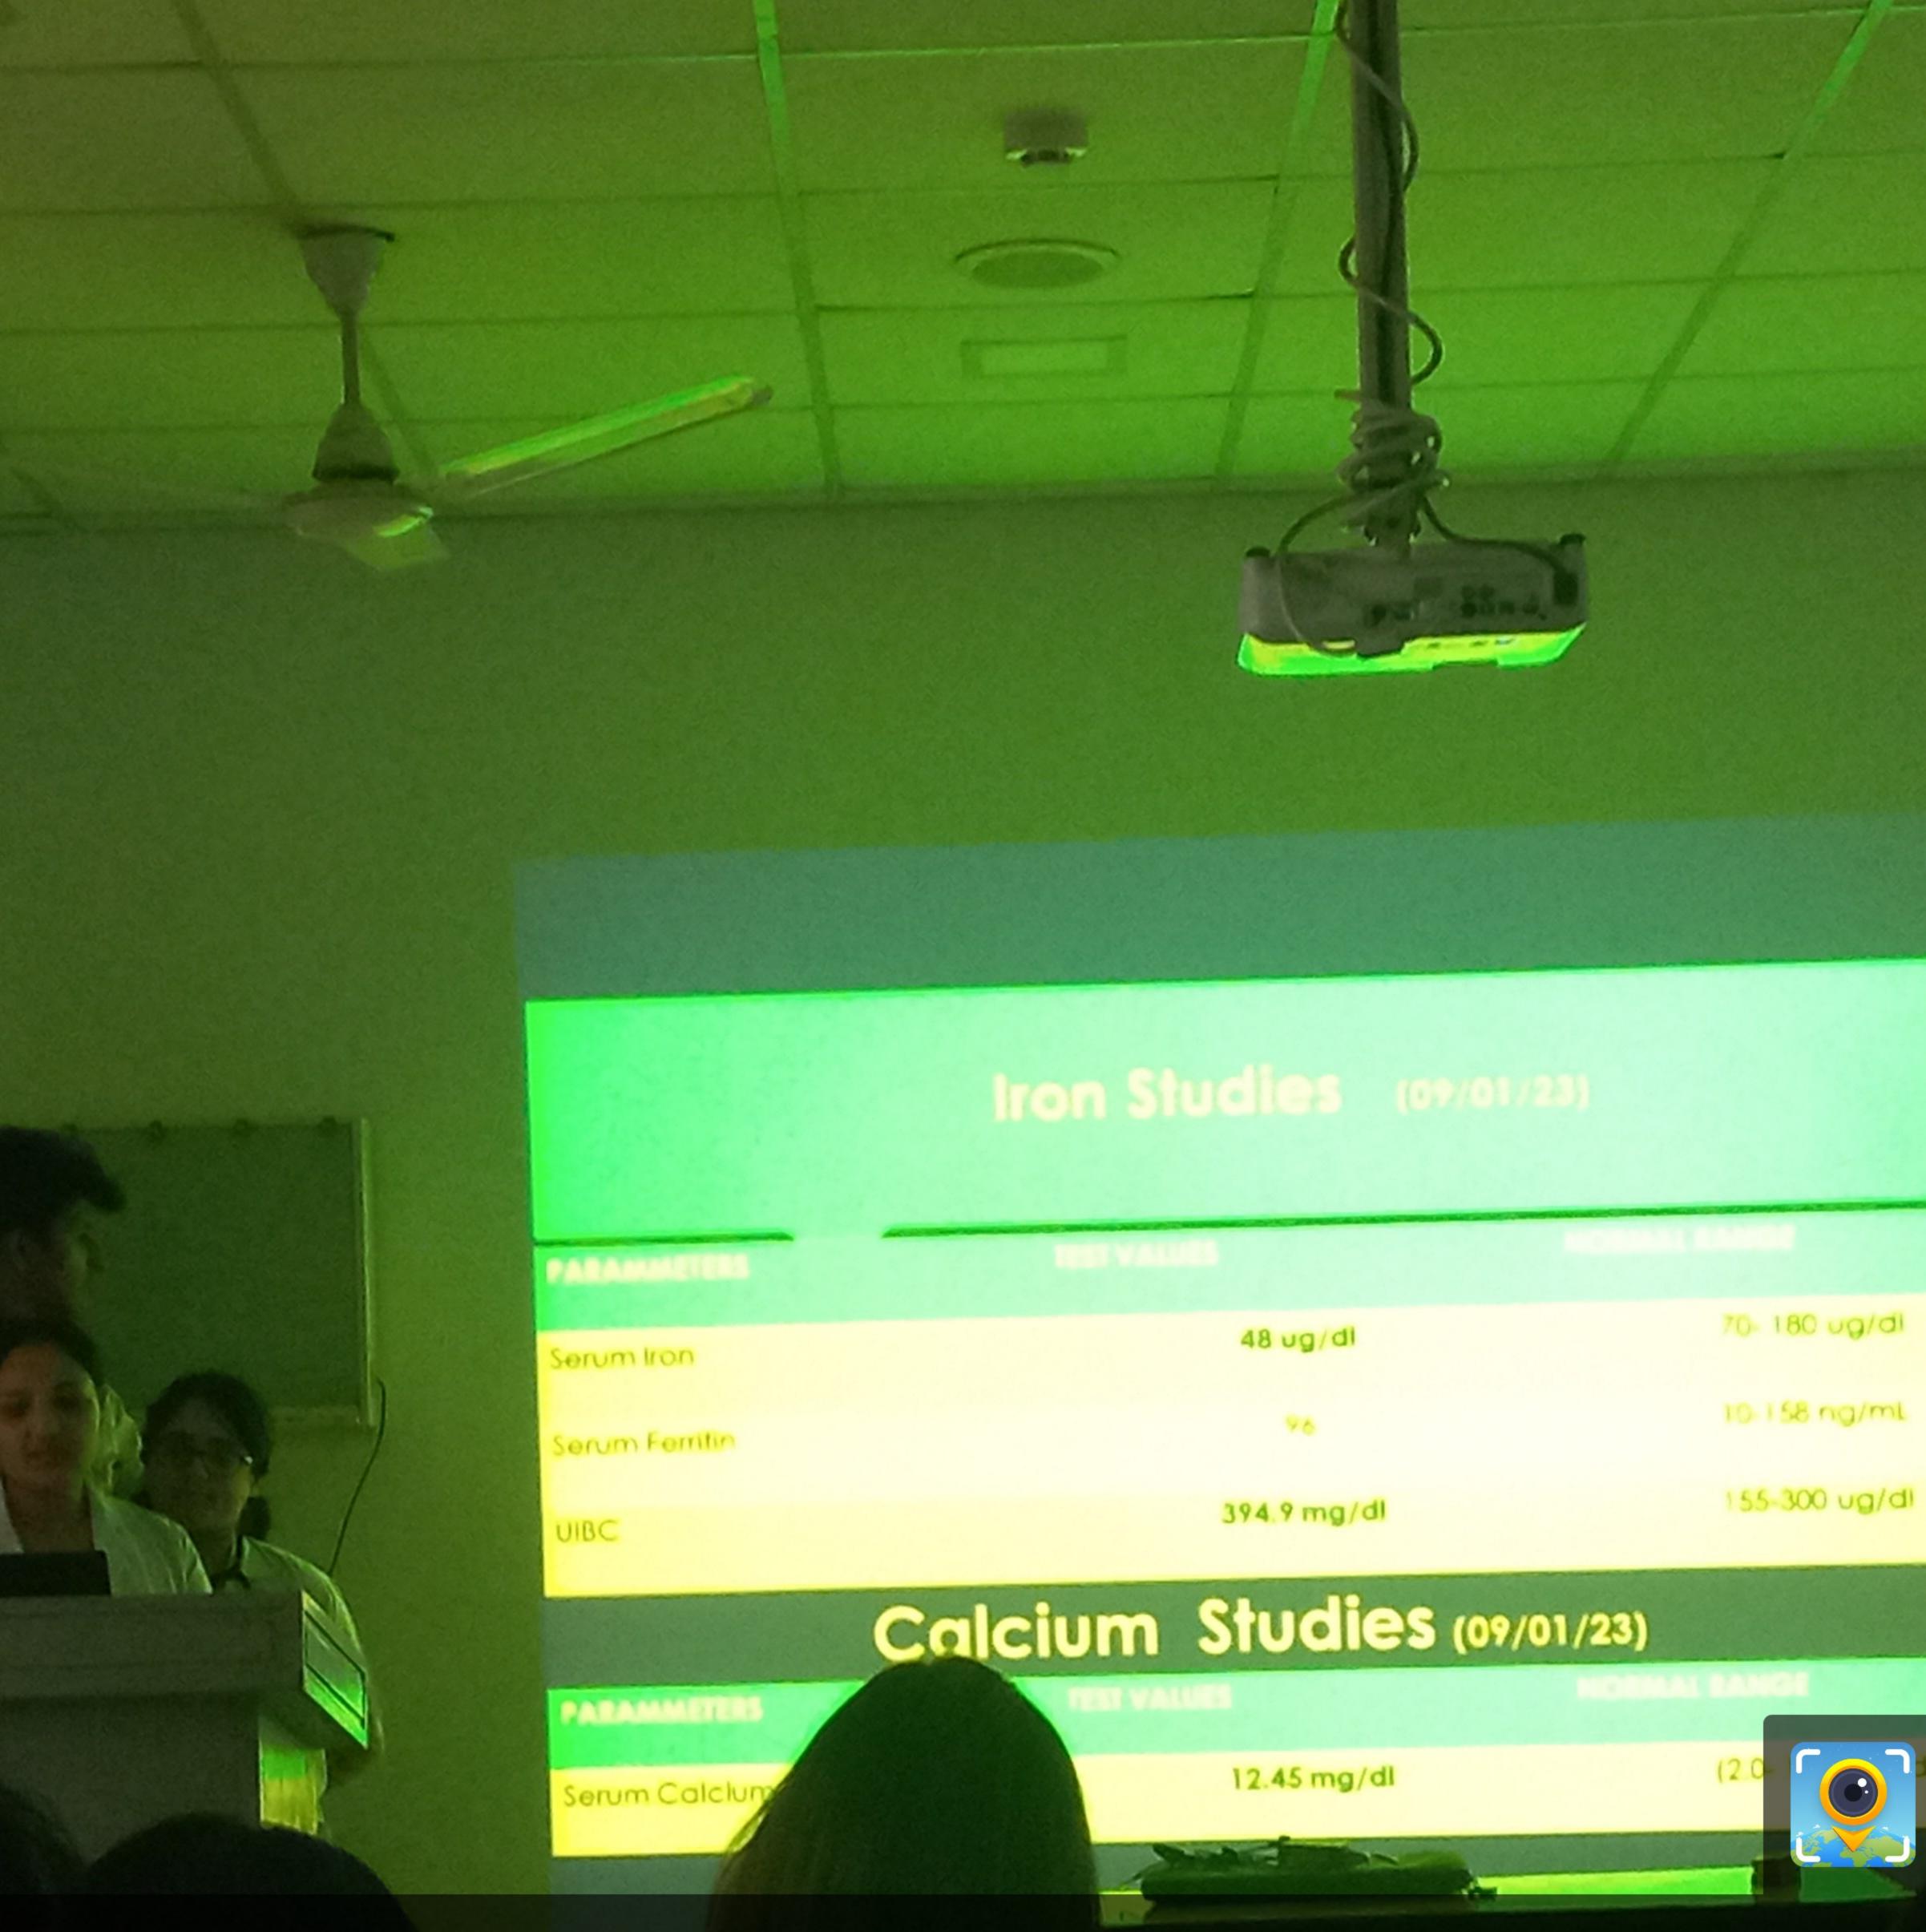

ntraction

Lat 19.0171° Long 73.104722° 16/02/23 02:52 PM GMT +05:30

# Navi Mumbai, Maharashtra, India





# Navi Mumbai, Maharashtra, India 2483+VRH, MGM Campus, Kamothe, Panvel, Navi Mumbai, Maharashtra 410206, India Lat 19.0171° Long 73.104722° 16/02/23 02:34 PM GMT +05:30



Par Bort

Carton



# Navi Mumbai, Maharashtra, India 2483+VRH, MGM Campus, Kamothe, Panvel, Navi Mumbai, Maharashtra 410206, India Lat 19.0171° Long 73.104722° 16/02/23 02:44 PM GMT +05:30



# Peripheral Smear Findings (10/01/23)

Predominantly Normocytic normochromic

Platelets are decreased on Smear.

ocytic Normochromic Anemia cylopenia



# Navi Mumbai, Maharashtra, India 2483+VRH, MGM Campus, Kamothe, Panvel, Navi Mumbai, Maharashtra 410206, India Lat 19.0171° Long 73.104722° 16/02/23 02:44 PM GMT +05:30







# Navi Mumbai, Maharashtra, India 2483+VRH, MGM Campus, Kamothe, Panvel, Navi Mumbai, Maharashtra 410206, India Lat 19.0171° Long 73.104722° 16/02/23 02:48 PM GMT +05:30

# Navi Mumbai, Maharashtra, India 2483+VRH, MGM Campus, Kamothe, Panvel, Navi Mumbai, Maharashtra 410206, India Lat 19.0171° Long 73.104722° 16/02/23 02:51 PM GMT +05:30





# GPS Map Camera

ealed

plasma cell

Lat 19.0171° Long 73.104722° 16/02/23 02:52 PM GMT +05:30

# Navi Mumbai, Maharashtra, India 2483+VRH, MGM Campus, Kamothe, Panvel, Navi Mumbai, Maharashtra 410206, India









Ser Press

Contraction of the local

# Navi Mumbai, MH, India

MUMERTY IN Adda

Kamothe, Navi Mumbai, 410209, MH, India Lat 19.016951, Long 73.104893 08/05/2023 11:32 AM GMT+05:30 Note : Captured by GPS Map Camera

CASEL



# Navi