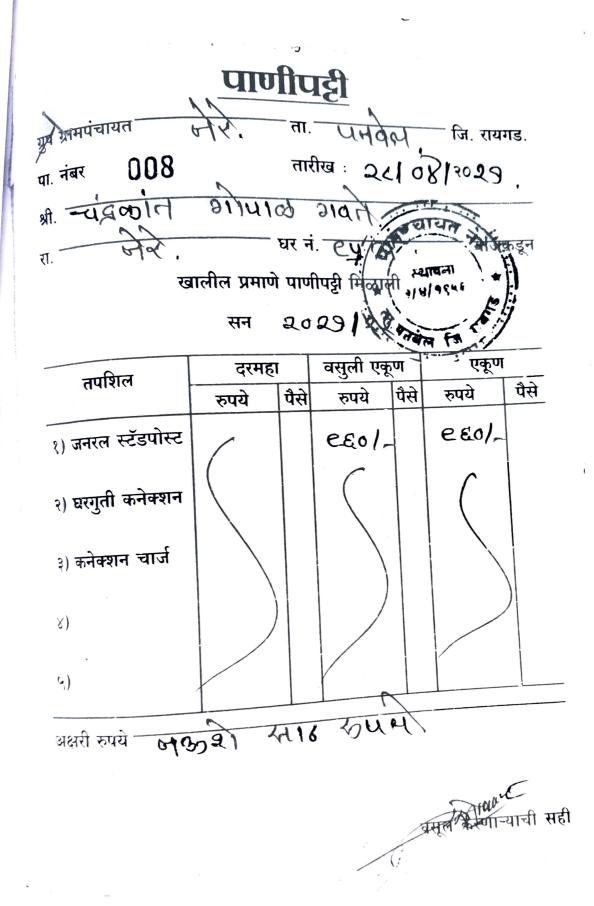

#### PARSHURAM LIKRYA PATIL

01/06/1976

Signatura

Permanent Account Number

BFRPG6730C

अविमाग्धं भवमे

कर व फी बाबत पावती नमुना नं. १० (नियमं ३२ (५)पहा) ग्रामपत्ताय 510 म् ता. प्नवेल् जि. संयु 233 पावती क्र. पुस्तक क्र. NO. -29011 श्री. कावता 21634 910H सन २०२९/२० २९ सा वर्षाच्या घर क्र. eye बिले क्र बद्दल पुढील करांची रक्कम मिळाली. وع ح ، यांजकडून पुढील करांची रक्कम वसूलीयोग्य आहे. घर क्र. वसूल केलेल्या रकमा एकूण रुपये अ. करांची नांवे मागिल चाल् पैसे र्पैसे रुपये पैसे रुपये क. 1400 494 १. घरपट्टी 341-341-२.|दिवाबत्तीकर... 341-341 ३. | आरोग्य कर... पाणीपट्टी . . . 8. नोटीस फी ... 4. 5 वॉरंट फी . . . ٤.  $\overline{}$ ७. सुट . . . r-1420 ८. दंड 649 सन २० एकूण माहे तारीख ताराख एकूण अक्षरी रुपये रतात्री पत्याशि सचिव/वस्ली करण अद्याक्षरी व नाव