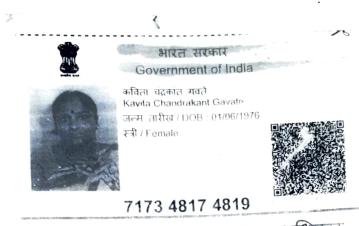

MGM Medical College, Navi Mumbai

TIZITA

LEAVE AND LICENSE AGREEMENT

This agreement is made and executed on

at Kamothe, Panvel.

Between

1). Name: Mrs. Kavita Chandrakant Gavate, Age: About 45 years, Occupation: Any other, PAN: BFRPG6730C, Residing at : Nere Gav, Matheran Road Near Sai Baba Mandir, Nere, Raigad, Maharashtra, PIN 410206.

अस्तीय दिशिष्ट ओळव प्राधिकरण Unique Identification Authority of India

पत्ता नेरे गाव, माथेरान रोड, सई बाबा मंदिर जवळ, नेरे, नेरे, रायगड, महाराष्ट्र, 410206

4

, where

Address: nere gav, matheran road, near sai baba mandir, Nere, Nere, Raigarh, Maharashtra, 410206

### 7173 4817 4819

help & uidai.gov in

www.uidai.gov.in

1947 1800 300 1947