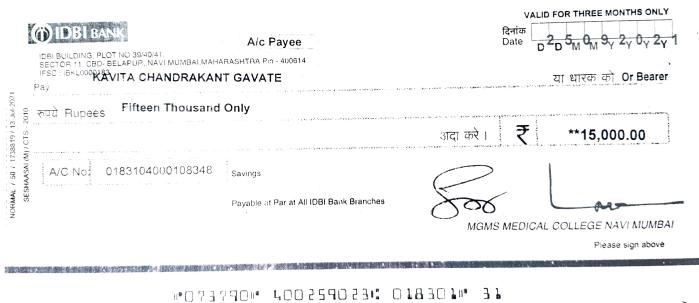

### NOW THEREFORE IT IS HEREBY AGREED TO BY AND BETWEEN THE PARTIES HERETO AS FOLLOWS:

- 1. Period That the Licensor hereby grants unto the Licensee his/ her permission and license to use the licensed premises described in Schedule I hereunder written together with all fixtures, fittings in the said premises for a period of 06 (Six) months from 01.10.2021 to 30.03.2022.
- 2. Use The Licensee shall use the said premises only for residential purpose of the Licensee, any of his/ her family members only and not for other purpose.
- 3. License Fee In consideration of the licence and permission to use the said premises to the Licensee, the Licensee shall pay to the licensor, license fee at the rate of Rs.5000.00 (Rupee Five thousand only) per month. The amount of license fee shall be paid in Two Installments of (Rs.15000+Rs.15000)
- 4. Maintenance Charges That the all outgoings including all rates, taxes, levies, assessment, maintenance charges, non-occupancy charges etc. in respect of the said premises shall be paid by the Licensor.
- 5. Electricity/Gas Charges The licensee herein shall pay the electricity and Gas bills directly for the electricity and Gas consumed on the licensed premises and should submit original receipts to Licensor indicating that the electricity and Gas bills are paid.