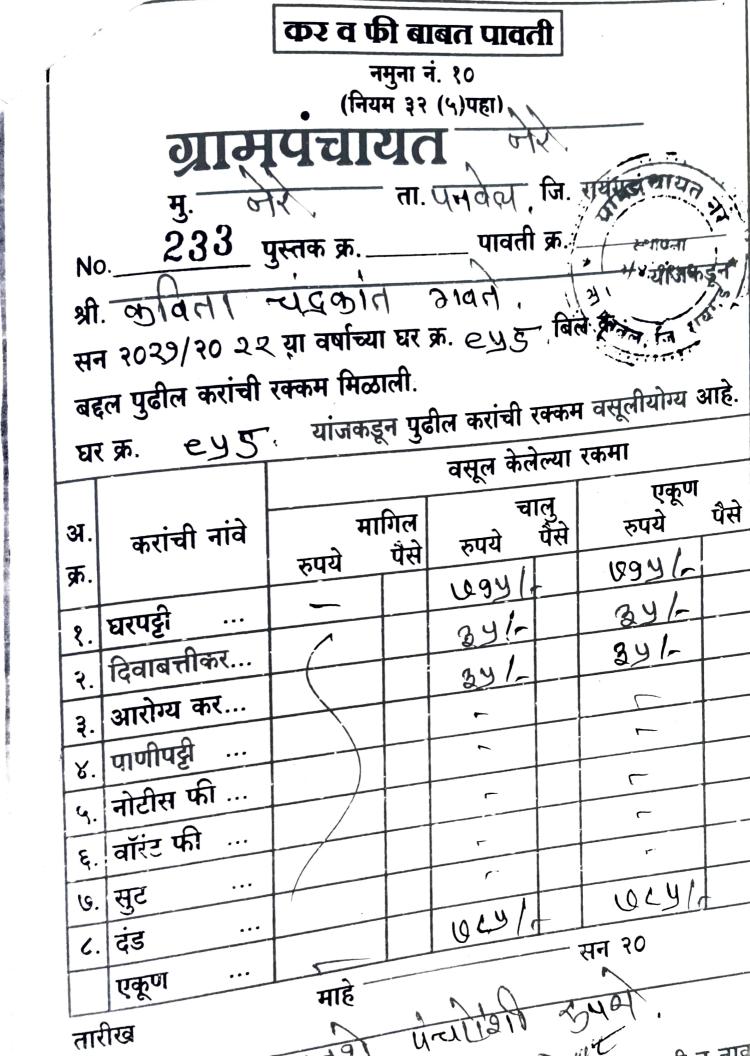

#### PARSHURAM LIKRYA PATIL

01/06/1976

Signatura

Permanent Account Number

BFRPG6730C

अविमाग्धं भवमे

कर व फी बाबत पावती नमुना नं. १० (नियमं ३२ (५)पहा) ग्रामपत्ताय 510 म् ता. प्नवेल् जि. संयु 233 पावती क्र. पुस्तक क्र. NO. -29011 श्री. कावता 21634 910H सन २०२९/२० २९ सा वर्षाच्या घर क्र. eye बिले क्र बद्दल पुढील करांची रक्कम मिळाली. وع ح ، यांजकडून पुढील करांची रक्कम वसूलीयोग्य आहे. घर क्र. वसूल केलेल्या रकमा एकूण रुपये अ. करांची नांवे मागिल चाल् पैसे र्पैसे रुपये पैसे रुपये क. 1400 494 १. घरपट्टी 341-341-२.|दिवाबत्तीकर... 341-341 ३. | आरोग्य कर... पाणीपट्टी . . . 8. नोटीस फी ... 4. 5 वॉरंट फी . . . ٤.  $\overline{}$ ७. सुट . . . r-1420 ८. दंड 649 सन २० एकूण माहे तारीख ताराख एकूण अक्षरी रुपये रतात्री पत्याशि सचिव/वस्ली करण अद्याक्षरी व नाव