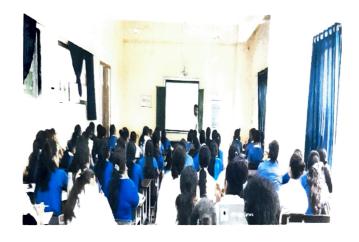

## Minutes of Meeting held on 25.02.22

- Sensitization program on Anti ragging Awareness was organized for 2<sup>nd</sup> MBBS students by -
  - Dr. Shilpi Sahu, HOD-Pathology, Nodal officer
  - Dr. Neha Singh, Assistant Prof., Nodal officer

On 17.02.2022 in ground floor Microbiology lecture hall after 1:00 – 2pm.

- To senstitise the MBBS students on Anti ragging (PPT presentation).
- The meaning of ragging and the consequences of ragging was explained
- The punishment involved if the students were caught ragging was also explained as it would affect their carrier.
- Introduction of anti ragging committee members and talk by individual committee.
- The picture with date and timing has also been sent to IQAC co-ordinator along with attendance Xerox copy of the sensitization programme.