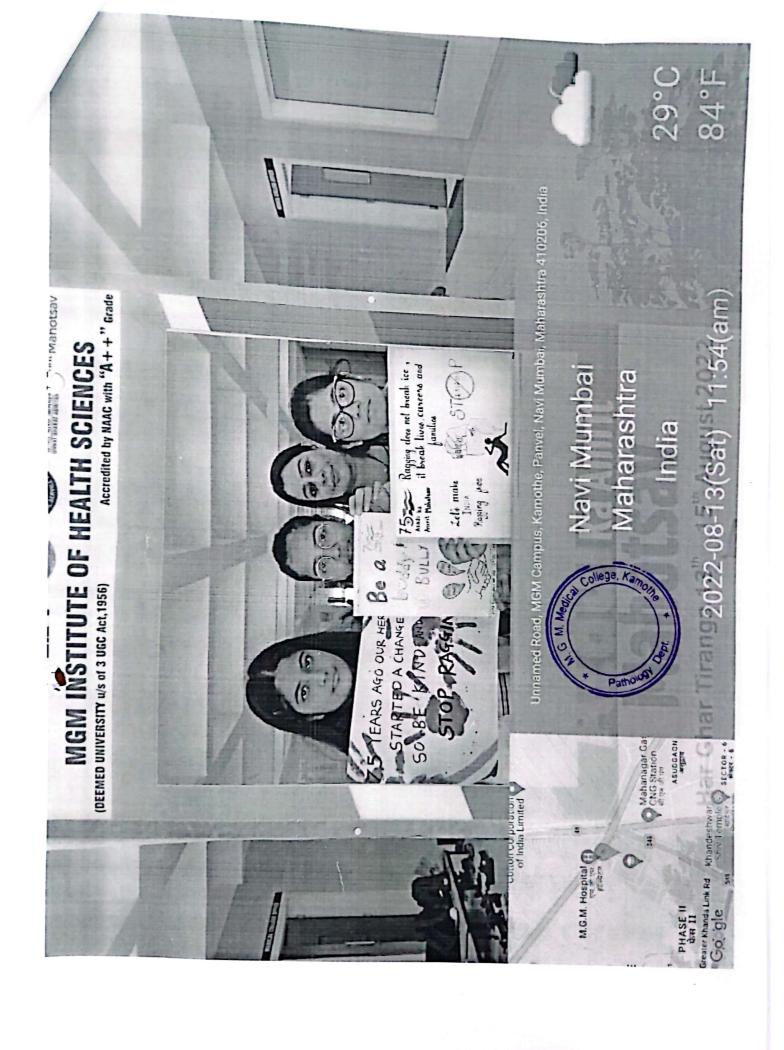

## Minutes of Meeting held on 13.08.22

- > Sensitization program on Anti ragging Awareness was organized for 2<sup>nd</sup> MBBS students by -
  - Dr. Shilpi Sahu, HOD-Pathology, Nodal officer
  - Dr. Neha Singh, Assistant Prof., Nodal officer

On 13.08.2022 in ground floor Microbiology lecture hall after 1:00 - 1:30pm.

- > On occasion of 75th Azaadi Mahotsav students made with anti ragging posters slogans.
- Anti ragging slogans: Roll no. 52, 84, 85, 97, 100, 101, 130, 132, 137, 153
  - A3 size/ or bigger
  - 75th Azaadi Mahotsav logo.

Dr. Shilpi Sahu, Gender champion co-ordinator, ARC

Dr. Neha Singh, Anti Ragging Committee (ARC)

-> Photographs and attendance attached.

Dr. Neha Singh

Assistant Prof (Microbiology)

Member ARC

Dr. Neha Singh MBBS, MD (Microbiology) Asst. Prof, Dept of Microbiology MGM Medical College, Navi M Rug. No MMC 2012/01/0142