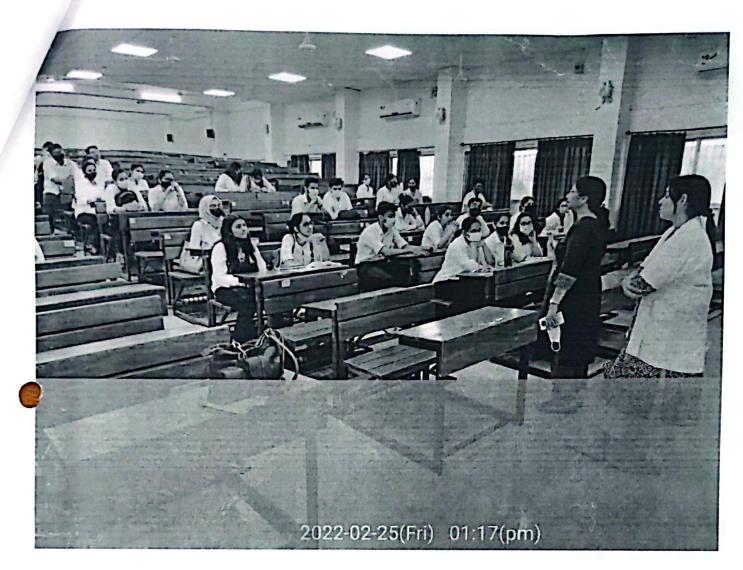

## Minutes of Meeting held on 25.02.22

- Sensitization program on Anti ragging Awareness was organized for 2<sup>nd</sup> MBBS students by -
  - Dr. Shilpi Sahu, HOD-Pathology, Nodal officer
  - Dr. Neha Singh, Assistant Prof., Nodal officer

On 17.02.2022 in ground floor Microbiology lecture hall after 1:00 – 2pm.

- To senstitise the MBBS students on Anti ragging (PPT presentation).
- The meaning of ragging and the consequences of ragging was explained
- The punishment involved if the students were caught ragging was also explained as it would affect their carrier.
- Introduction of anti ragging committee members and talk by individual committee.
- The picture with date and timing has also been sent to IQAC co-ordinator along with attendance Xerox copy of the sensitization programme.