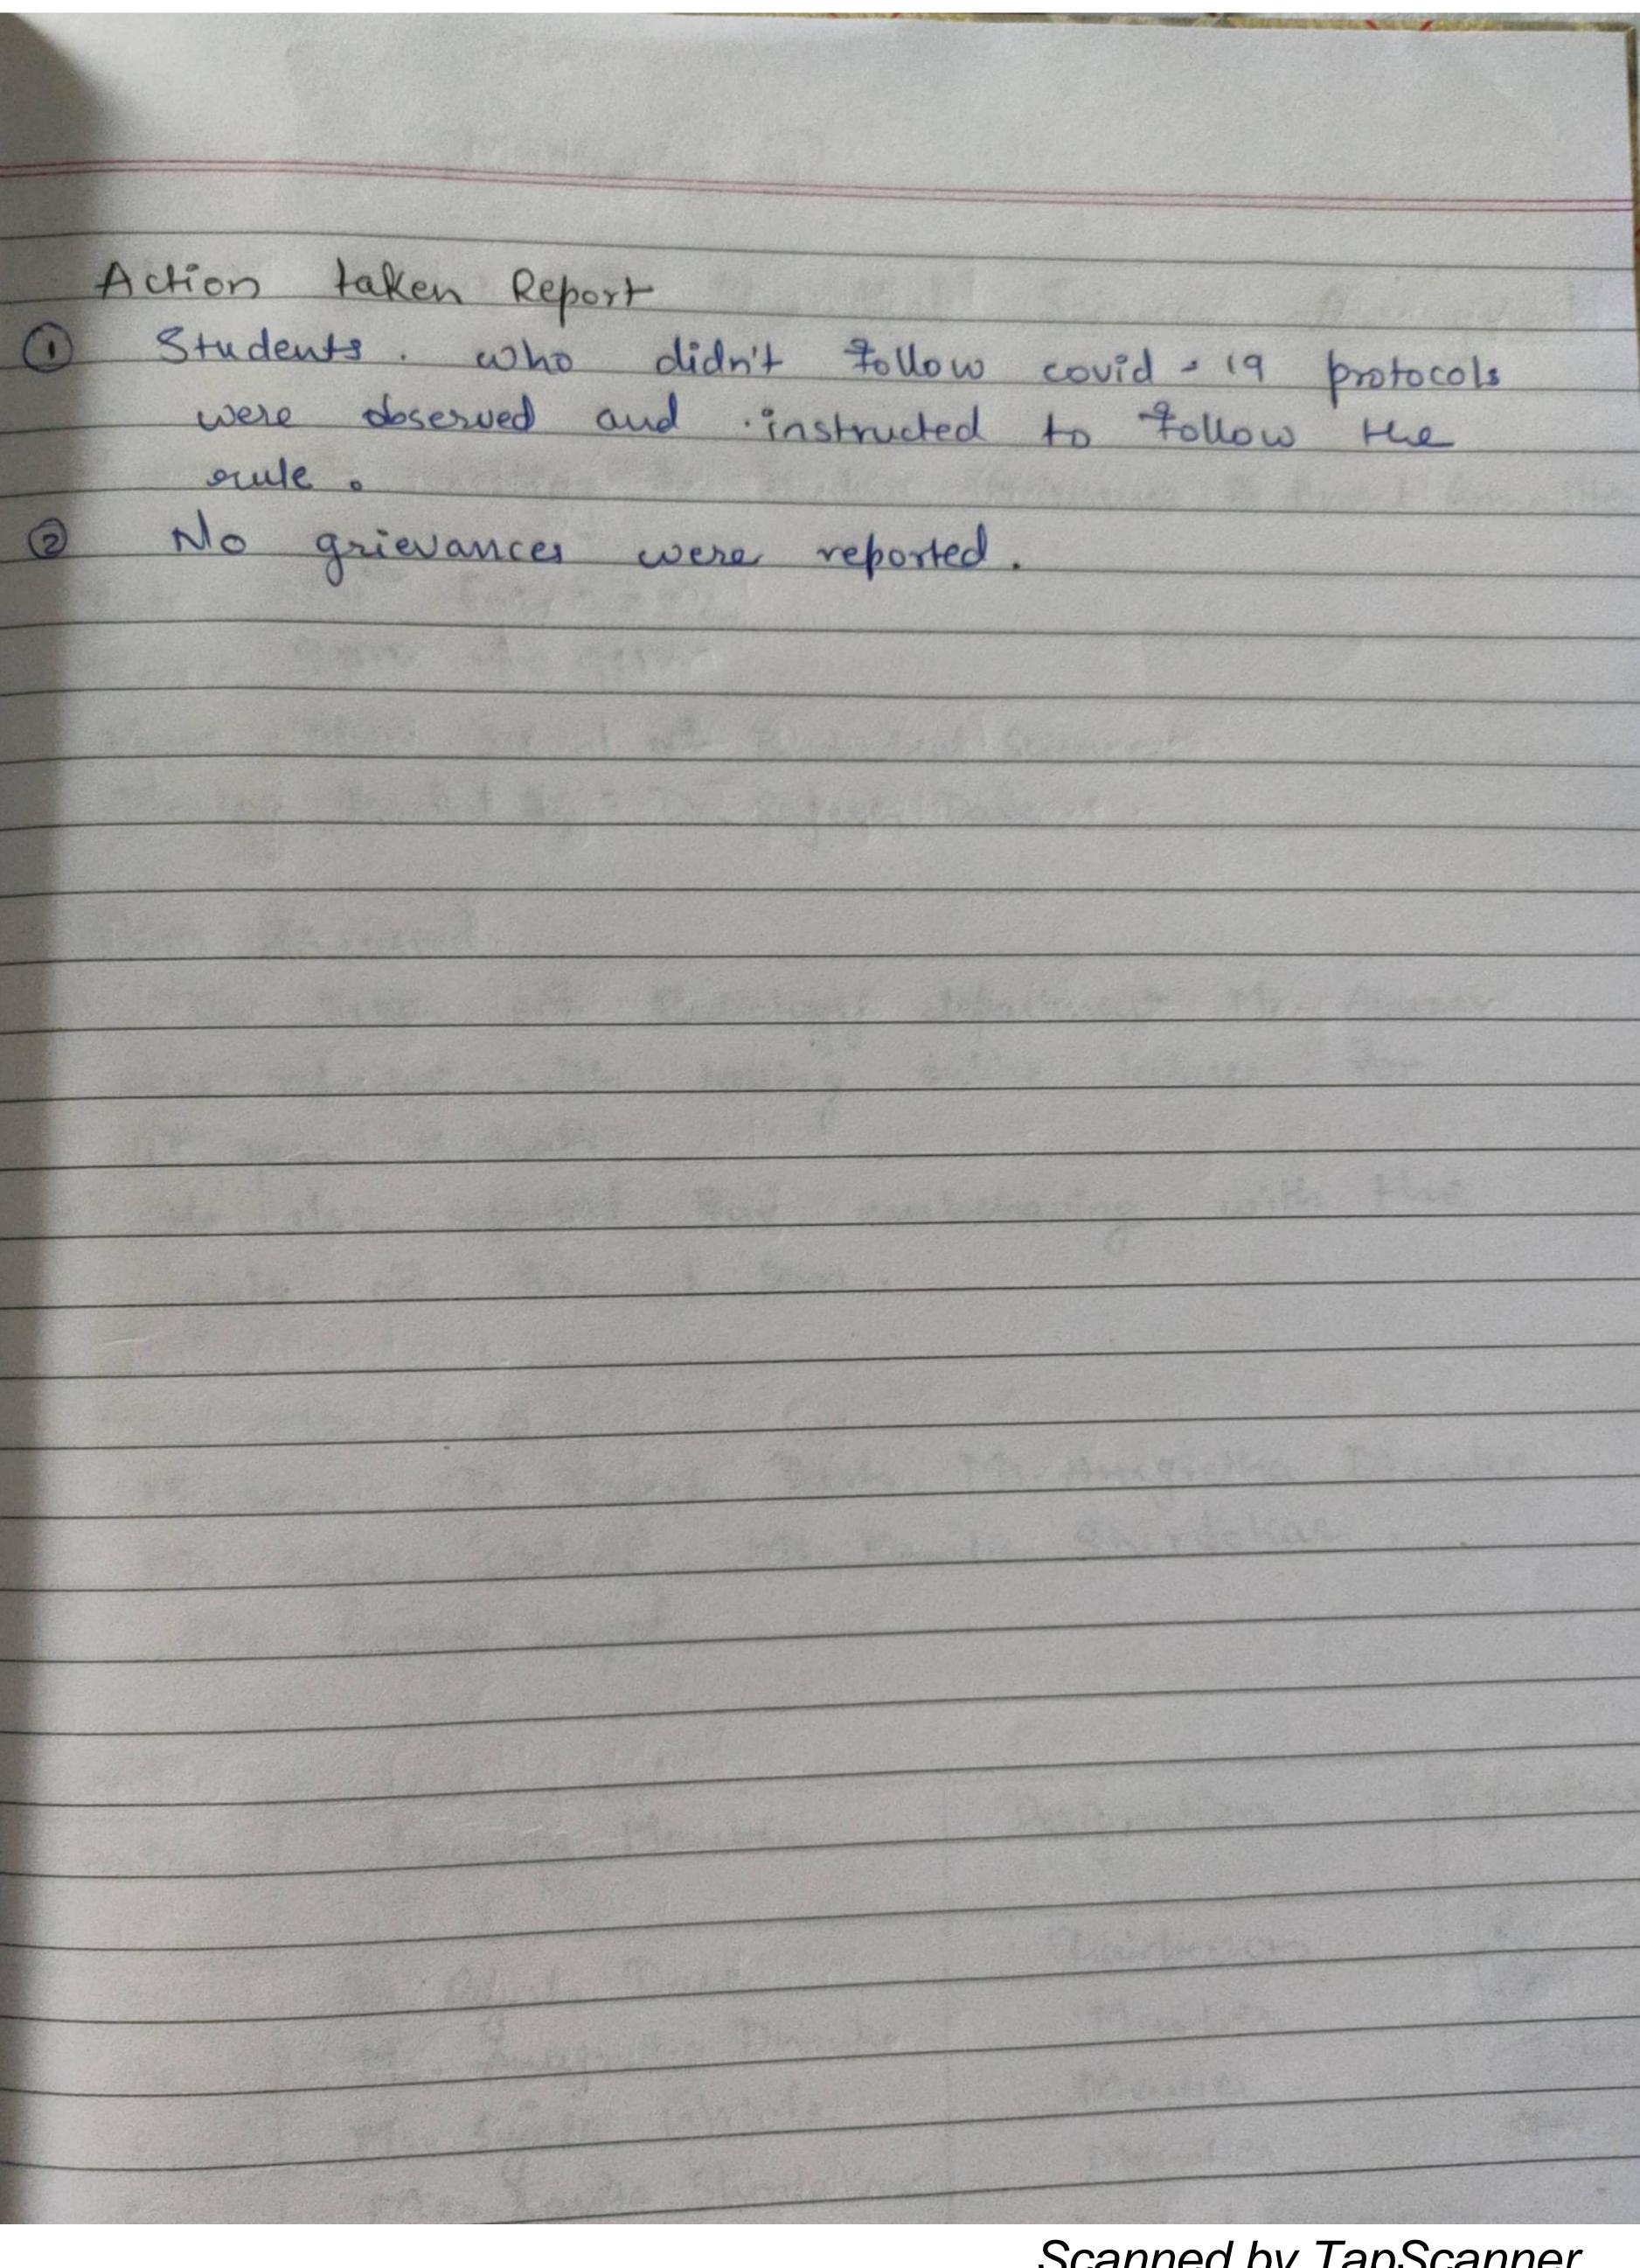

## Action taken Report internal Complaints Committee

Action taken report of ICC Committee Meetings is submitted as under

| Sr | ICC Meeting | Point Discussed                                                                  | ATR Status                                                                                                                                                   | Remarks/<br>evidence             |  |
|----|-------------|----------------------------------------------------------------------------------|--------------------------------------------------------------------------------------------------------------------------------------------------------------|----------------------------------|--|
| 1  | 23/11/21    | Inappropriate touching/ molestation of a lady student by an employee, technician | Employee, technician has been dismissed from service  Posting of students in hospital under supervision of supervisory staff and buddy system to be followed | Closed                           |  |
| _2 | 9/12 /21    | Harassment of a staff by stores incharge                                         | Complaint referred to the grievance Committee                                                                                                                | Grievance<br>committee<br>action |  |
| 3  | 4/1/22      | Complaint by a staff against driver of vehicle                                   | Warning issued to the driver  The changing area for staff be improved and made more secure                                                                   | Closed                           |  |

## Recommendation

- 1. He should be warned for the said incident and appropriate action taken.
- 2. Needs to do the changes in the changing area to make it safer.