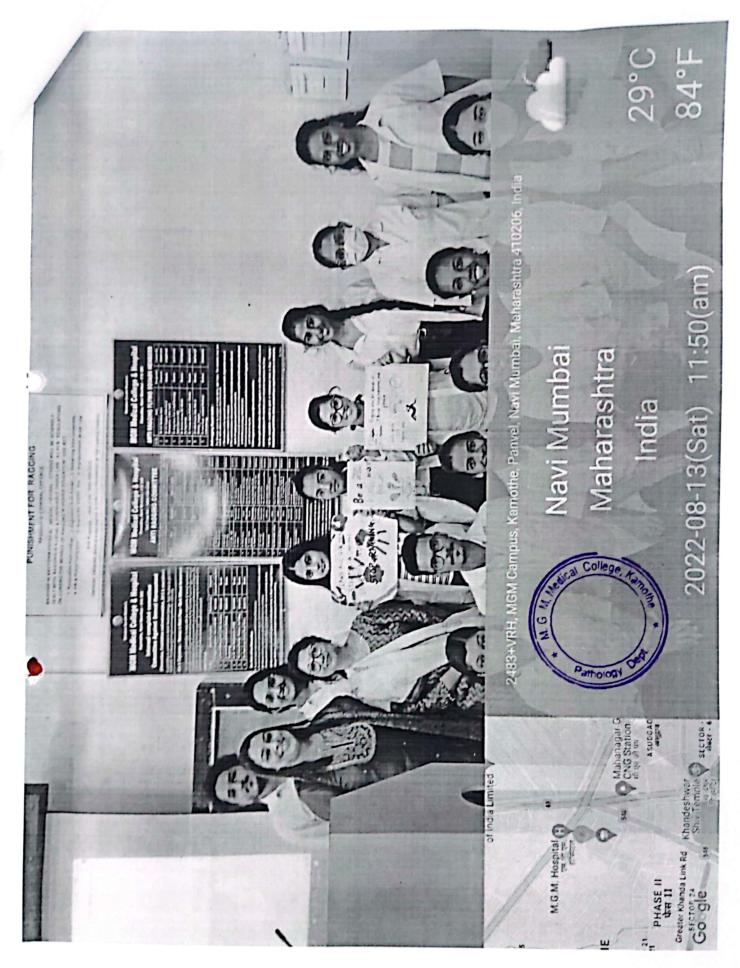

## Minutes of Meeting held on 25.02.22

- Sensitization program on Anti ragging Awareness was organized for 2<sup>nd</sup> MBBS students by -
  - Dr. Shilpi Sahu, HOD-Pathology, Nodal officer
  - Dr. Neha Singh, Assistant Prof., Nodal officer

On 17.02.2022 in ground floor Microbiology lecture hall after 1:00 – 2pm.

- To senstitise the MBBS students on Anti ragging (PPT presentation).
- The meaning of ragging and the consequences of ragging was explained
- The punishment involved if the students were caught ragging was also explained as it would affect their carrier.
- Introduction of anti ragging committee members and talk by individual committee.
- The picture with date and timing has also been sent to IQAC co-ordinator along with attendance Xerox copy of the sensitization programme.

Dr. Neha Singh

Assistant Prof (Microbiology)

Member ARC

Dr. Neha Singh
MBBS, MD (Microbiology)
Asst. Prof, Dept of Microbiology

Dr. Shilpi Sahu.

Prof and HOD (Pathology)

Nodal officer ARC Member