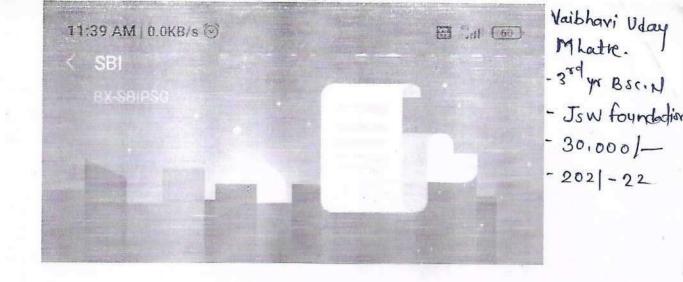

## 03880100021966 - Account Detail

03-03-2022 14:08

Transaction ID

\$57049639

Transaction Value Date

20220303

Transaction type

T-Transfer

Transaction description

NEFT-BD22030365529833-FRAMJEE CAWASJEE INSTITUTE Transaction amount

₹15,000.00 Cr

Instrument Number

NA

Tran sub type

CI-Customer Induced

### Add comments

Bank Stadement of Ms. Khadrei Abra in which Details of Scholarship broom Framjee Institute for the years (Academic) 2021-22)

## 03880100021966

Transaction ID

S57049639

Transaction Value Date

20220303

Transaction type

T-Transfer

Transaction description

NEFT-BD22030365529833-FRAMJEE CAWASJEE INSTITUTE 03-03-2022 14:08

Transaction amount

₹15,000.00 Cr

Instrument Number

NA

Tran sub type

CI-Customer Induced

Add comments