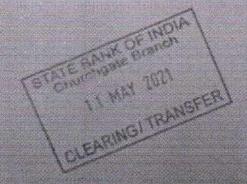

## 03880100021966 - Account Detail

03-03-2022 14:08

Transaction ID

\$57049639

Transaction Value Date

20220303

Transaction type

T-Transfer

Transaction description

NEFT-BD22030365529833-FRAMJEE CAWASJEE INSTITUTE Transaction amount

₹15,000.00 Cr

Instrument Number

NA

Tran sub type

CI-Customer Induced

### Add comments

Bank Stadement of Ms. Khadrei Abra in which Details of Scholarship broom Framjee Institute for the years (Academic) 2021-22)