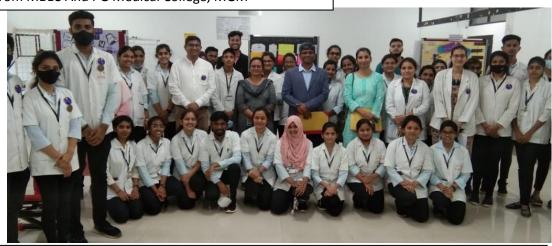

### "Celebration of World Bioethics Day - October 2021"

The MGMIHS Bioethics unit of Navi- Mumbai Campus had celebrated the **World Bioethics Day 2021 from 19**<sup>th</sup> **to 23**<sup>rd</sup> **October 2021**, as per guidelines given by chair. Various events and activities were conducted with a view to sensitize and inculcate the principles of Bioethics in students and Faculties.

#### **DETAILS OF EVENTS AND EXCELLENCE ACHIEVERS:**

A total of 90 students from constituent colleges of MGMIHS participated in Essay, painting, poem and poster competitions held from 19<sup>th</sup> to 23<sup>rd</sup> October 2021, as a part of World Bioethics Day 2021 celebrations.