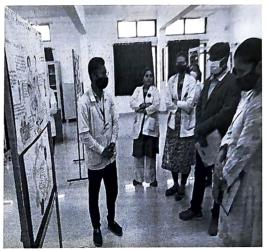

### "Celebration of World Bioethics Day - October 2021"

The MGMIHS Bioethics unit of Navi- Mumbai Campus had celebrated the **World Bioethics Day 2021 from 19**<sup>th</sup> **to 23**<sup>rd</sup> **October 2021**, as per guidelines given by chair. Various events and activities were conducted with a view to sensitize and inculcate the principles of Bioethics in students and Faculties.

The theme for World Bioethics Day 2021 Competition was- "Informed Consent", inspired by Article 6 of Universal Declaration of Human Rights.

**LIST OF COLLEGES PARTICIPATED:** The UG, PG Students and Faculties from the following different colleges under MGMIHS participated in the "World Bioethics Day 2021 celebrations":

#### **EVENTS HELD:**

The theme for World Bioethics Day 2021 celebrations was- "Informed Consent", inspired by Article 6 of Universal Declaration of Human Rights.

The UG, PG students of all constituent colleges of MGMIHS, enthusiastically displayed their artistic, critical thinking and writing skills through *Essay*, *painting*, *poem and poster competitions held from 19<sup>th</sup> to 23<sup>rd</sup> October 2021*.

The event was held offline following all COVID-19 protocols.