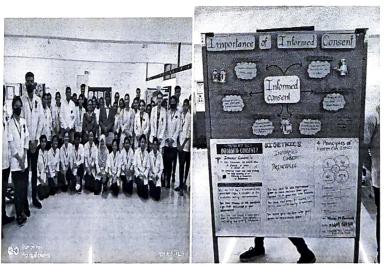

### "Celebration of World Bioethics Day - October 2021"

The MGMIHS Bioethics unit of Navi- Mumbai Campus had celebrated the **World Bioethics Day 2021 from 19**<sup>th</sup> **to 23**<sup>rd</sup> **October 2021**, as per guidelines given by chair. Various events and activities were conducted with a view to sensitize and inculcate the principles of Bioethics in students and Faculties.

The theme for World Bioethics Day 2021 Competition was- "Informed Consent", inspired by Article 6 of Universal Declaration of Human Rights.

**LIST OF COLLEGES PARTICIPATED:** The UG, PG Students and Faculties from the following different colleges under MGMIHS participated in the "World Bioethics Day 2021 celebrations":

#### **EVENTS HELD:**

The theme for World Bioethics Day 2021 celebrations was- "Informed Consent", inspired by Article 6 of Universal Declaration of Human Rights.

The UG, PG students of all constituent colleges of MGMIHS, enthusiastically displayed their artistic, critical thinking and writing skills through *Essay*, *painting*, *poem and poster competitions held from 19<sup>th</sup> to 23<sup>rd</sup> October 2021*.

The event was held offline following all COVID-19 protocols.

#### **DETAILS OF EVENTS AND EXCELLENCE ACHIEVERS:**

A total of 90 students from constituent colleges of MGMIHS participated in Essay, painting, poem and poster competitions held from 19<sup>th</sup> to 23<sup>rd</sup> October 2021, as a part of World Bioethics Day 2021 celebrations.