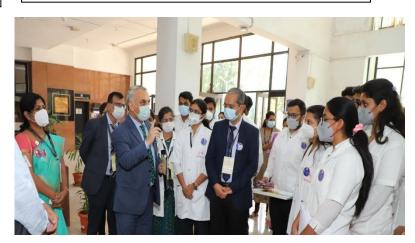

### "Celebration of World Bioethics Day - October 2021"

The MGMIHS Bioethics unit of Navi- Mumbai Campus had celebrated the **World Bioethics Day 2021 from 19**<sup>th</sup> **to 23**<sup>rd</sup> **October 2021**, as per guidelines given by chair. Various events and activities were conducted with a view to sensitize and inculcate the principles of Bioethics in students and Faculties.

#### **EVENTS HELD:**

The theme for World Bioethics Day 2021 celebrations was- "Informed Consent", inspired by Article 6 of Universal Declaration of Human Rights.

The UG, PG students of all constituent colleges of MGMIHS, enthusiastically displayed their artistic, critical thinking and writing skills through *Essay*, *painting*, *poem and poster competitions held from 19<sup>th</sup> to 23<sup>rd</sup> October 2021*.

The event was held offline following all COVID-19 protocols.