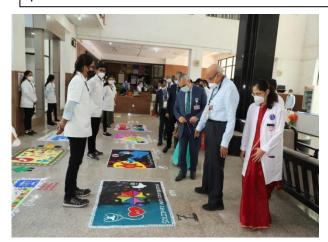

### "Celebration of World Bioethics Day - October 2021"

The MGMIHS Bioethics unit of Navi- Mumbai Campus had celebrated the **World Bioethics Day 2021 from 19**<sup>th</sup> **to 23**<sup>rd</sup> **October 2021**, as per guidelines given by chair. Various events and activities were conducted with a view to sensitize and inculcate the principles of Bioethics in students and Faculties.

#### **EVENTS HELD:**

The theme for World Bioethics Day 2021 celebrations was- "Informed Consent", inspired by Article 6 of Universal Declaration of Human Rights.

The UG, PG students of all constituent colleges of MGMIHS, enthusiastically displayed their artistic, critical thinking and writing skills through *Essay*, *painting*, *poem and poster competitions held from 19<sup>th</sup> to 23<sup>rd</sup> October 2021*.

The event was held offline following all COVID-19 protocols.