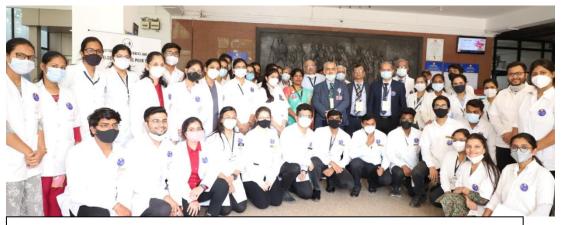

### "Celebration of World Bioethics Day - October 2021"

The MGMIHS Bioethics unit of Navi- Mumbai Campus had celebrated the **World Bioethics Day 2021 from 19**<sup>th</sup> **to 23**<sup>rd</sup> **October 2021**, as per guidelines given by chair. Various events and activities were conducted with a view to sensitize and inculcate the principles of Bioethics in students and Faculties.

#### **DETAILS OF EVENTS AND EXCELLENCE ACHIEVERS:**

A total of 90 students from constituent colleges of MGMIHS participated in Essay, painting, poem and poster competitions held from 19<sup>th</sup> to 23<sup>rd</sup> October 2021, as a part of World Bioethics Day 2021 celebrations.