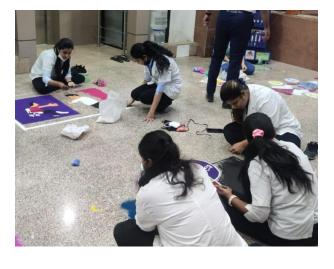

#### **EVENTS HELD:**

The theme for World Bioethics Day 2021 celebrations was- "Informed Consent", inspired by Article 6 of Universal Declaration of Human Rights.

The UG, PG students of all constituent colleges of MGMIHS, enthusiastically displayed their artistic, critical thinking and writing skills through *Essay*, *painting*, *poem and poster competitions held from 19<sup>th</sup> to 23<sup>rd</sup> October 2021*.

#### **DETAILS OF EVENTS AND EXCELLENCE ACHIEVERS:**

A total of 90 students from constituent colleges of MGMIHS participated in Essay, painting, poem and poster competitions held from 19<sup>th</sup> to 23<sup>rd</sup> October 2021, as a part of World Bioethics Day 2021 celebrations.