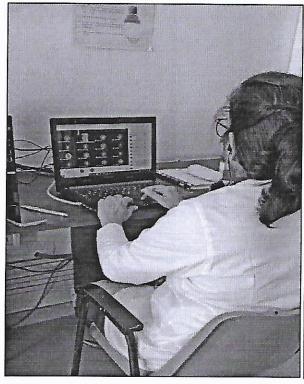

Violence Against Women 2020, gender sensitivity and sexual harassment committee of MGMNBCON has organized sensitization programme to nursing students and faculty. Dr. Jyoti Chaudhari, secretary of mentioned committee introduced the theme and need for celebration of this day in the view of COVID pandemic. Dr. Prabha Tirmare, Associate professor, College of Social work, Nirmala Niketan Mumbai, took a virtual session on theme "End Violence against Women" She has explained the birth of violence in context to gender and gender oriented role of women right from ancient period till today during COVID pandemic also. She described various forms of violence against women, its consequences and perception of community and stakeholders towards it. She appealed the students not to support/accept violence, be vocal and help the government and NGO working for Violence against women. At the end of the session Dr. Jyoti Chaudhari gave concluding remark suggesting nurses role in the clinic, ward and in the community to support women to speak out violence, treatment of trauma, and related referral for rehabilitation.

#### Speaker

Dr. Prabha Tirmare, Associate Professor, College of Social Work Nirmala Niketan, Mumbai

> Date -251" November, 2020 Time - 11 am-12 noon

Opening of theme by Dr. Jyoti Chaudhari, Associate Professor, MGMNBCON