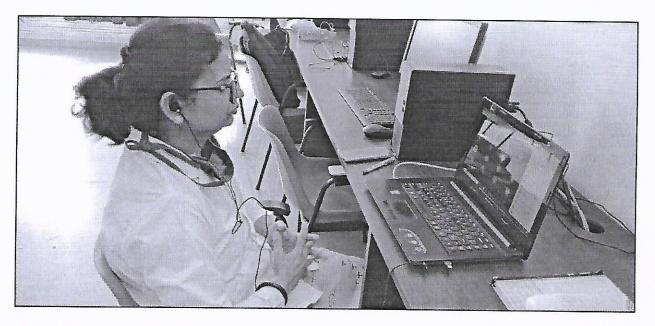

Violence Against Women 2020, gender sensitivity and sexual harassment committee of MGMNBCON has organized sensitization programme to nursing students and faculty. Dr. Jyoti Chaudhari, secretary of mentioned committee introduced the theme and need for celebration of this day in the view of COVID pandemic. Dr. Prabha Tirmare, Associate professor, College of Social work, Nirmala Niketan Mumbai, took a virtual session on theme "End Violence against Women" She has explained the birth of violence in context to gender and gender oriented role of women right from ancient period till today during COVID pandemic also. She described various forms of violence against women, its consequences and perception of community and stakeholders towards it. She appealed the students not to support/accept violence, be vocal and help the government and NGO working for Violence against women. At the end of the session Dr. Jyoti Chaudhari gave concluding remark suggesting nurses role in the clinic, ward and in the community to support women to speak out violence, treatment of trauma, and related referral for rehabilitation.

#### Speaker

Dr. Prabha Tirmare, Associate Professor, College of Social Work Nirmala Niketan, Mumbai

> Date -251" November, 2020 Time - 11 am-12 noon

Opening of theme by Dr. Jyoti Chaudhari, Associate Professor, MGMNBCON