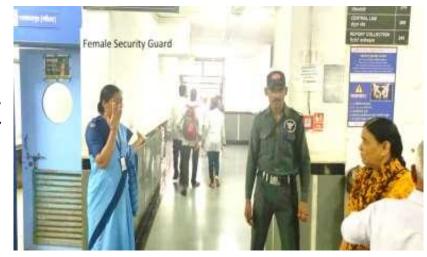

### a) Safety and security

Female security guards at both college and hostel ensure safety of female students.

Female security guards at Aurangabad Campus