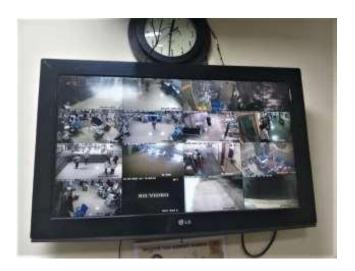

### **CCTV Cameras at Girls Hostel, Aurangabad**

**CCTV** cameras at hospital

Central monitor with CCTV feeds in Medical Superintendent's office

DEAN
MGM'S MEDICAL COLLEGE
AURANGABAD