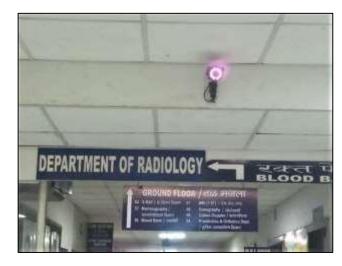

### **CCTV Cameras at Girls Hostel, Aurangabad**

**CCTV** cameras at hospital

Central monitor with CCTV feeds in Medical Superintendent's office

DEAN
MGM'S MEDICAL COLLEGE
AURANGABAD