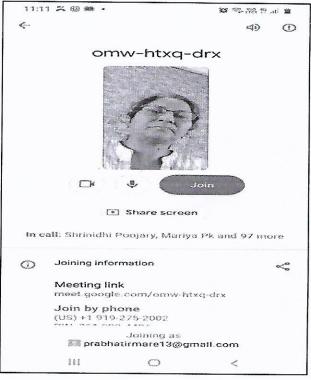

Time: 11 am-12 noon

Join on Link:meet.google.com/omw-htxq-drx

MGM INSTITUTE OF HEALTH SCIENCES
(Deemed University u.s. 3 of UGC Act. 1956)
Grade 'A' Accredited by NAAC

MGM SCHOOL OF PHYSIOTHERAPY

STUDENT COUNCIL 2019-20