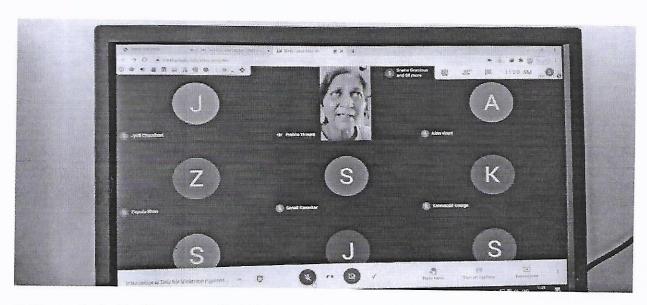

Session by Dr. Prabha Tirmare on "End Violence against women"

Concluding remarks from DR. Jyoti Chaudhari