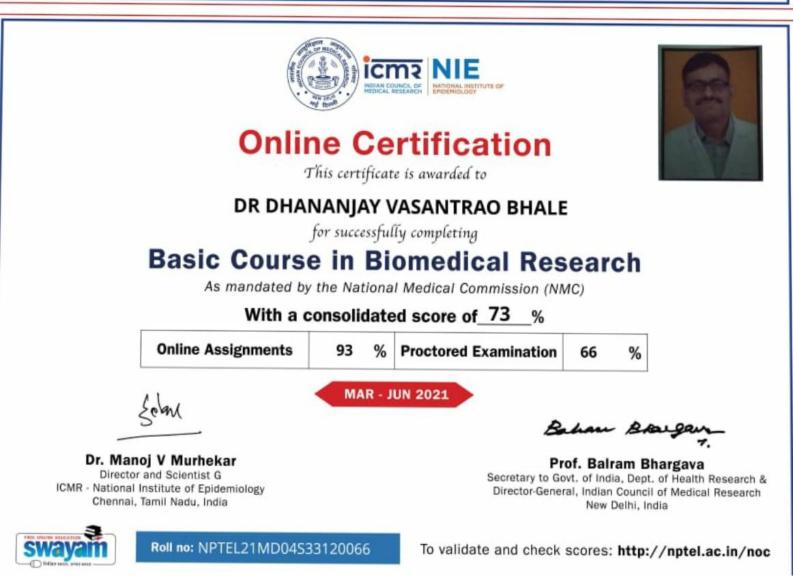

### Roll No: NPTEL21MD04S33120066

To

DR DHANANJAY VASANTRAO BHALE PLOT NO.2 EKTA HSG.SOC MAYUR PARK ROAD NEAR KRISHNA MANGAL KARYALAY HARSUL AURANGABAD MAHARASHTRA - 431008 PH. NO :9850779749

Roll no: NPTEL20GE33S61110203