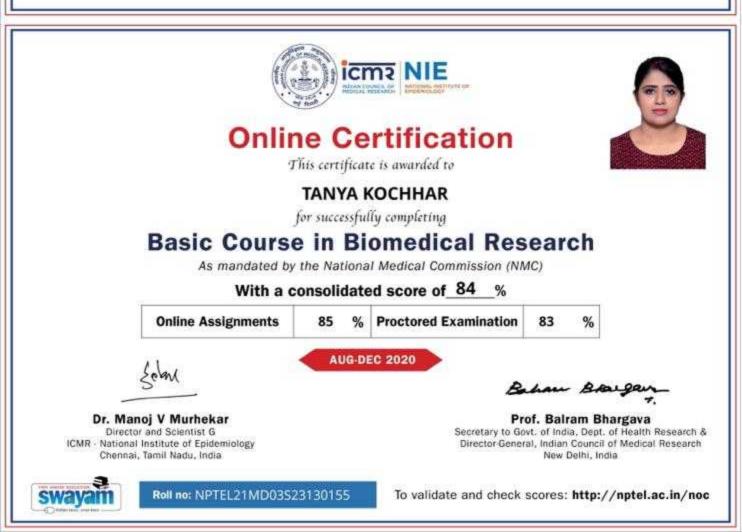

### Roll No: NPTEL21MD03S23130101

To

YASHDEEP SOLANKI X-52, BUDH VIHAR PHASE-1, POOTH KALAN DELHI DELHI - 110086 PH. NO :9611724394

This certificate is computer generated and can be verified by scanning the QR code given below. This will display the certificate from the NPTEL repository, https://nptel.ac.in/noc/ Roll No: NPTEL21MD03523130155 To TANYA KOCHHAR