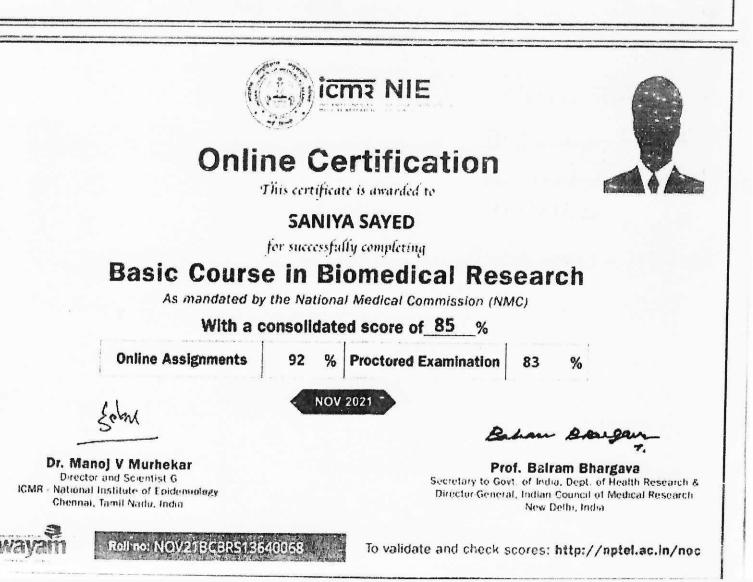

> TO NIRALI SHAH 30, LOKMANYA HSG SOC SHAISHAV HOSPITAL NANDURBAR MAHARASHTRA - 425412 PH. NO :9757355691

Roll No: