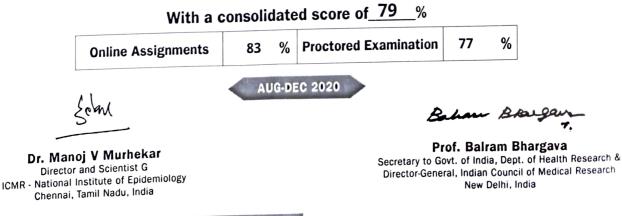

### With a consolidated score of 75 %

AUG-DEC 2020.

75

**Online Assignments** 

% Proctored Examination

Semi

)

Dr. Manoj V Murhekar Director and Scientist G ICMR - National Institute of Epidemiology Chennai, Tamil Nadu, India Prof. Balram Bhargava Secretary to Govt. of India, Dept. of Health Research & Director-General, Indian Council of Medical Research New Delhi, India

%

an Branga

Roll no: NPTEL21MD03514020103

To validate and check scores: http://nptel.ac.in/noc

75

2

9

3