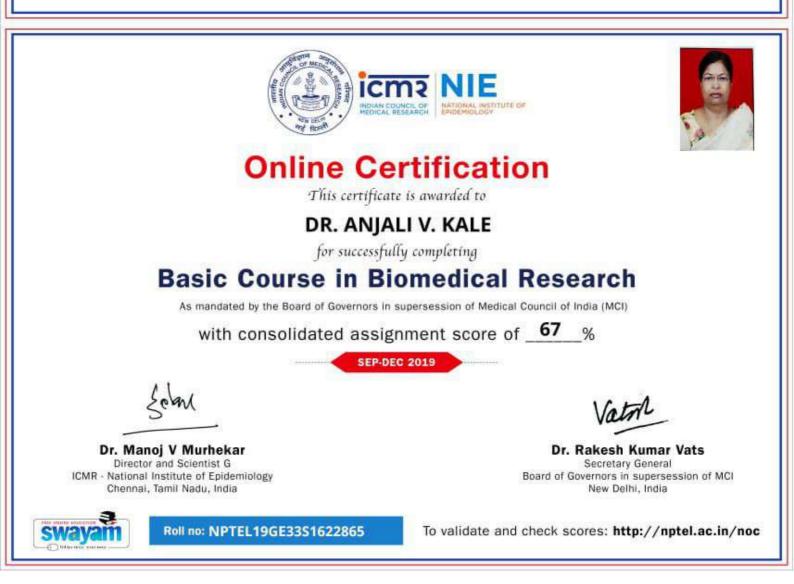

### Roll No: NPTEL19GE33S1622865

To

DR. ANJALI V. KALE RH K20, TIRUPATI SUPREME ENCLAVE, JALAN NAGAR, NEAR RAILWAY STATION AURANGABAD MAHARASHTRA-431005 PH. NO :9325212376