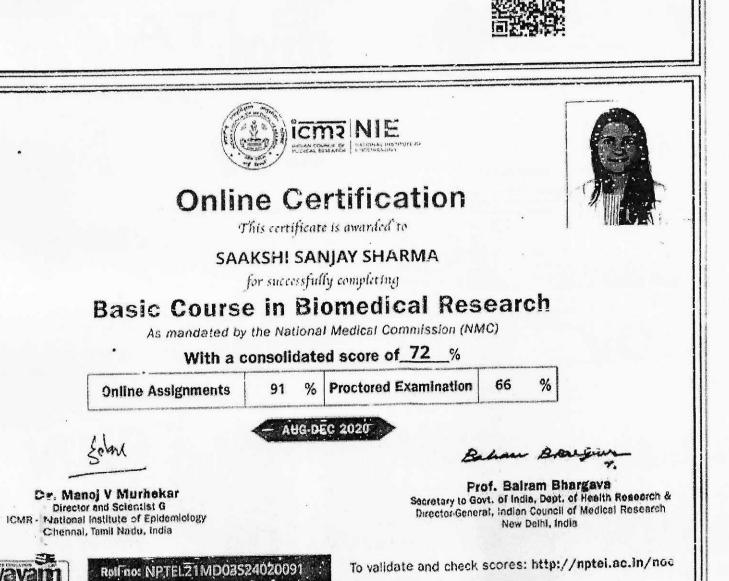

#### Roll No:

TO SAAKSHI SANJAY SHARMA 21/81, YASHWANT NAGAR, OFF SV ROAD GOREGAON WEST MUMBAI MAHARASHTRA - 400062 PH. NO :8079431716