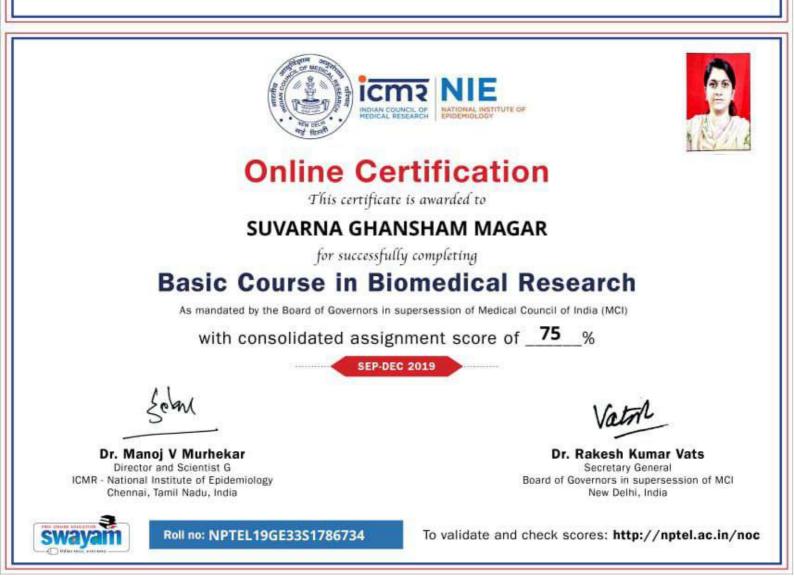

### Roll No: NPTEL19GE33S1786734

To

SUVARNA GHANSHAM MAGAR D203, MANJEET PRIDE GLORY APARTMENT, DEOLAI ROAD AURANGABAD MAHARASHTRA-431005 PH. NO :9004045137

This certificate is computer generated and can be verified by scanning the QR code given below. This will display the certificate of and can be verified by scanning the QR code given below. This will display the certificate from the NPTEL repository, https://nptel.ac.in/noc/