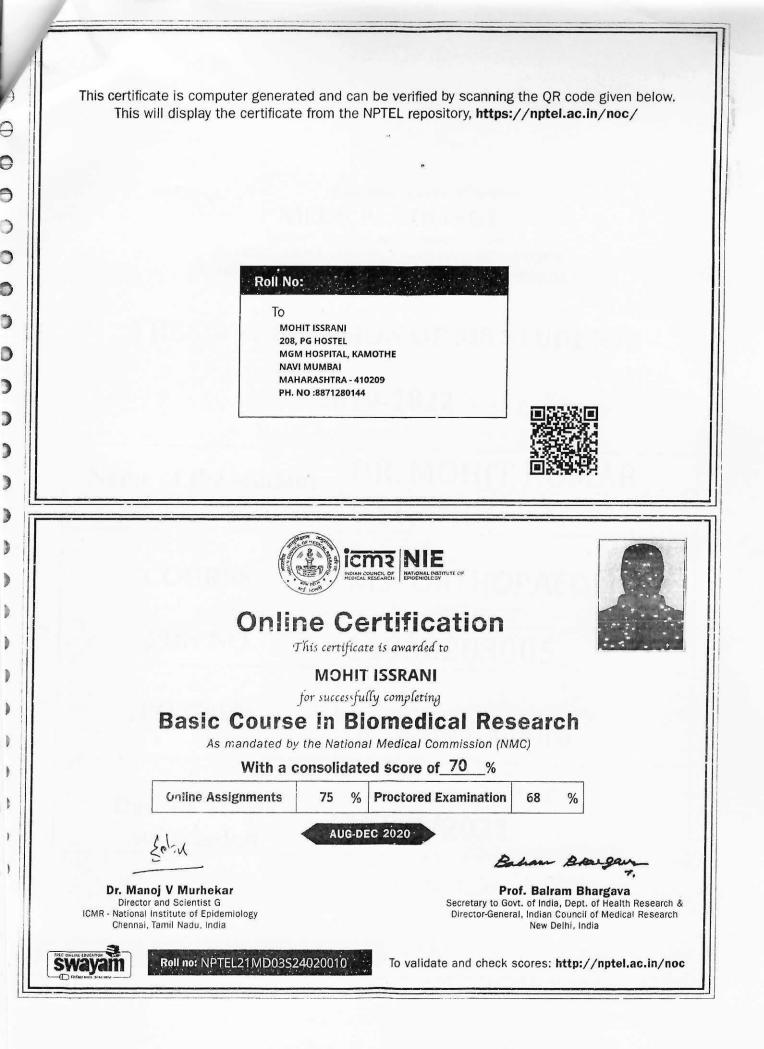

### With a consolidated score of 75 %

AUG-DEC 2020.

75

**Online Assignments** 

% Proctored Examination

Semi

)

Dr. Manoj V Murhekar Director and Scientist G ICMR - National Institute of Epidemiology Chennai, Tamil Nadu, India Prof. Balram Bhargava Secretary to Govt. of India, Dept. of Health Research & Director-General, Indian Council of Medical Research New Delhi, India

%

an Branga

Roll no: NPTEL21MD03514020103

To validate and check scores: http://nptel.ac.in/noc

75

2

9

3