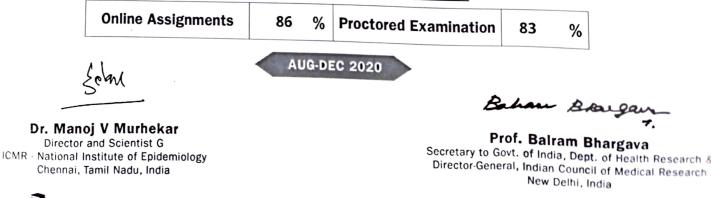

The Assignments 83 % Proctored Lynnights and

law.

Dr. Manoj V Murhekar Director and Scientist J. ICMN National Institute of Falcer integs Chemical Land Land, Insta

Balinan Bilargan. 7%

Prot, Bairam Bhargava Secretors In Gust, of India, Ocat, of Health Research & Director General Indian Council of Medical Research Kilw Dollo, India