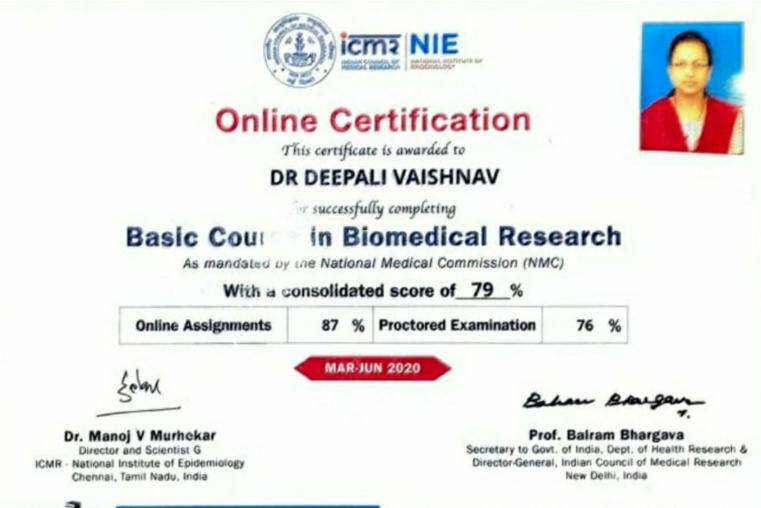

> TO NIRALI SHAH 30, LOKMANYA HSG SOC SHAISHAV HOSPITAL NANDURBAR MAHARASHTRA - 425412 PH. NO :9757355691

Roll No: