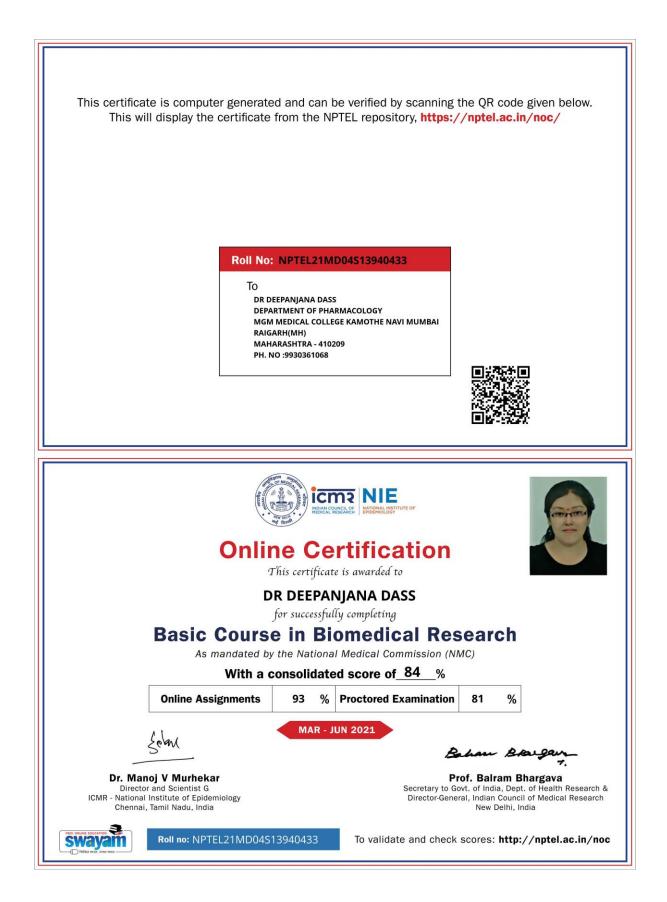

il of Medical Research Kilw Dollo, India



Rollins: NPTEL2 IMD04513940655

To validate and check secres: http://nptel.ac.in/noc

#### Roll No:

TO SAAKSHI SANJAY SHARMA 21/81, YASHWANT NAGAR, OFF SV ROAD GOREGAON WEST MUMBAI MAHARASHTRA - 400062 PH. NO :8079431716



#### Roll No: NPTEL21MD04S34020606

То

DR SANTOSH CHANDRAKANT GURSALE 606, ANMOL PLANET CHS, PLOT NO.211, SECTOR 10, KHARGHAR MAHARASHTRA - 410210 PH. NO :7977375445





# **Online Certification**

This certificate is awarded to

### DR SANTOSH CHANDRAKANT GURSALE

for successfully completing

### **Basic Course in Biomedical Research**

As mandated by the National Medical Commission (NMC)

#### With a consolidated score of 82 %





Roll no: NPTEL21MD04S34020606

To validate and check scores: http://nptel.ac.in/noc













#### Roll No: NPTEL21MD04S44021223

То

REVATHI N 503,SOHAM EXOTICA, SECTOR 21, KHARGHAR PLOT 69 NAVI MUMBAI MAHARASHTRA - 410210 PH. NO :9137135851





### Roll No: NPTEL21MD04S34020494

То

GAVHANE JEETENDRA B FLAT NO.701, NISHANT TERRACE, PLOT 89 SECTOR 29, VASHI NAVI MUMBAI MAHARASHTRA - 400703 PH. NO :9870106094





# **Online Certification**

This certificate is awarded to

# **GAVHANE JEETENDRA B**

for successfully completing

# **Basic Course in Biomedical Research**

As mandated by the National Medical Commission (NMC)



## With a consolidated score of 76 %

| <b>Online Assignments</b> | 88 | % | <b>Proctored Examination</b> | 72 | % |  |
|---------------------------|----|---|------------------------------|----|---|--|
|---------------------------|----|---|--------------