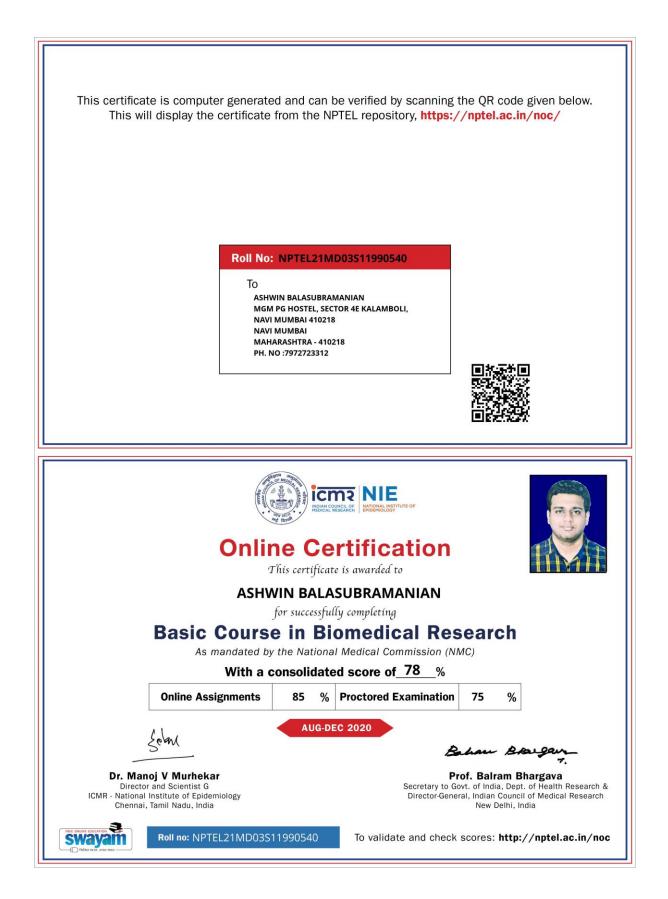

of Medical Research Kilw Dollo, India



Rollins: NPTEL2 IMD04513940655

To validate and check secres: http://nptel.ac.in/noc

#### Roll No:

TO SAAKSHI SANJAY SHARMA 21/81, YASHWANT NAGAR, OFF SV ROAD GOREGAON WEST MUMBAI MAHARASHTRA - 400062 PH. NO :8079431716



#### Roll No: NPTEL21MD04S34020606

То

DR SANTOSH CHANDRAKANT GURSALE 606, ANMOL PLANET CHS, PLOT NO.211, SECTOR 10, KHARGHAR MAHARASHTRA - 410210 PH. NO :7977375445





# **Online Certification**

This certificate is awarded to

### DR SANTOSH CHANDRAKANT GURSALE

for successfully completing

### **Basic Course in Biomedical Research**

As mandated by the National Medical Commission (NMC)

#### With a consolidated score of 82 %





Roll no: NPTEL21MD04S34020606

To validate and check scores: http://nptel.ac.in/noc













#### Roll No: NPTEL21MD04S44021223

То

REVATHI N 503,SOHAM EXOTICA, SECTOR 21, KHARGHAR PLOT 69 NAVI MUMBAI MAHARASHTRA - 410210 PH. NO :9137135851





### Roll No: NPTEL21MD04S34020494

То

GAVHANE JEETENDRA B FLAT NO.701, NISHANT TERRACE, PLOT 89 SECTOR 29, VASHI NAVI MUMBAI MAHARASHTRA - 400703 PH. NO :9870106094





# **Online Certification**

This certificate is awarded to

# **GAVHANE JEETENDRA B**

for successfully completing

# **Basic Course in Biomedical Research**

As mandated by the National Medical Commission (NMC)



## With a consolidated score of 76 %

| <b>Online Assignments</b> | 88 | % | <b>Proctored Examination</b> | 72 | % |  |
|---------------------------|----|---|------------------------------|----|---|--|
|---------------------------|----|---|----------------