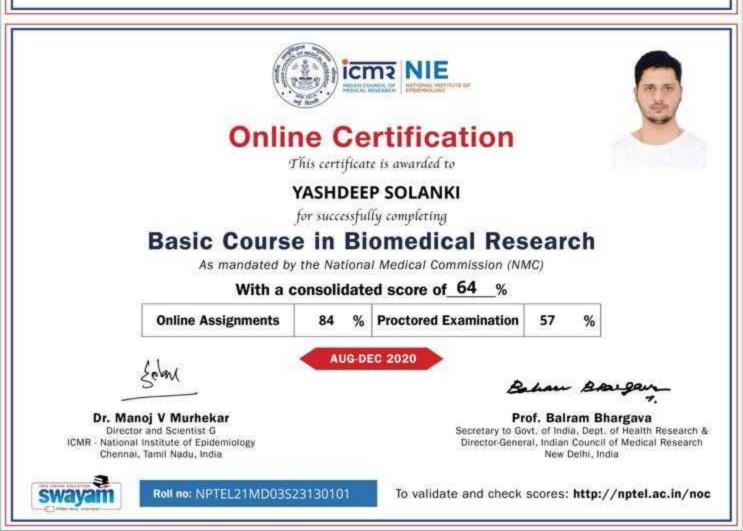

### Roll No: NPTEL21MD03S23130101

To

YASHDEEP SOLANKI X-52, BUDH VIHAR PHASE-1, POOTH KALAN DELHI DELHI - 110086 PH. NO :9611724394

This certificate is computer generated and can be verified by scanning the QR code given below. This will display the certificate from the NPTEL repository, https://nptel.ac.in/noc/ Roll No: NPTEL21MD03523130155 To TANYA KOCHHAR