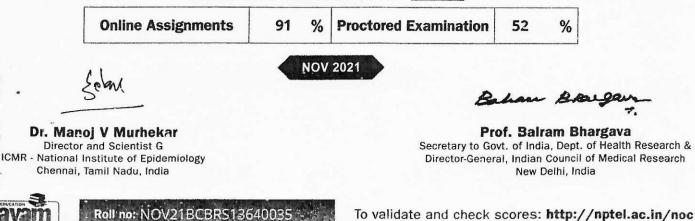

The Assignments 83 % Proctored Lynnights and

law.

Dr. Manoj V Murhekar Director and Scientist J. ICMN National Institute of Falcer integs Chemical Land Land, Insta

Balinan Bilargan. 7%

Prot, Bairam Bhargava Secretors In Gust, of India, Ocat, of Health Research & Director General Indian Council of Medical Research Kilw Dollo, India