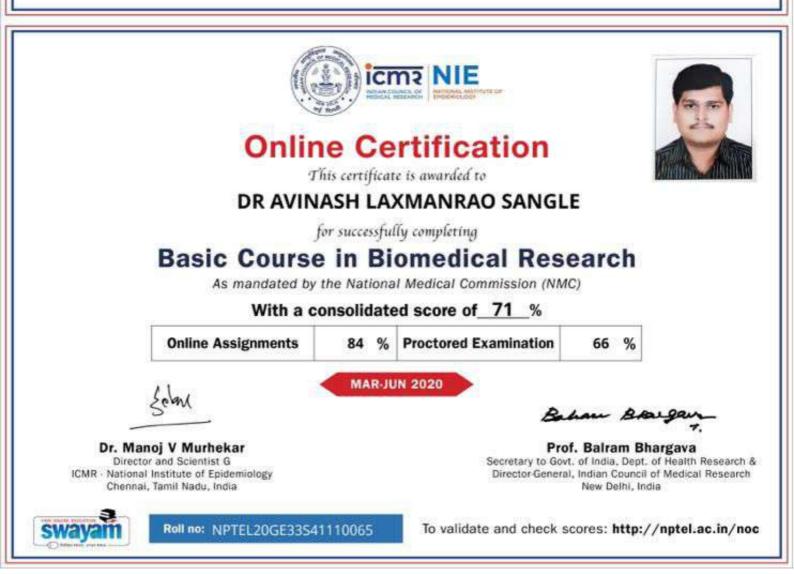

### Roll No: NPTEL20GE33S41110065

To

DR AVINASH LAXMANRAO SANGLE 21,SUKHADA,OM SHANTI NAGAR HSG SCT, LANE NO 10,JAI BHAVANI NAGAR,NEAR CIDCO N 4, AURANGABAD MAHARASHATRA - 431003 PH. NO :9194221193