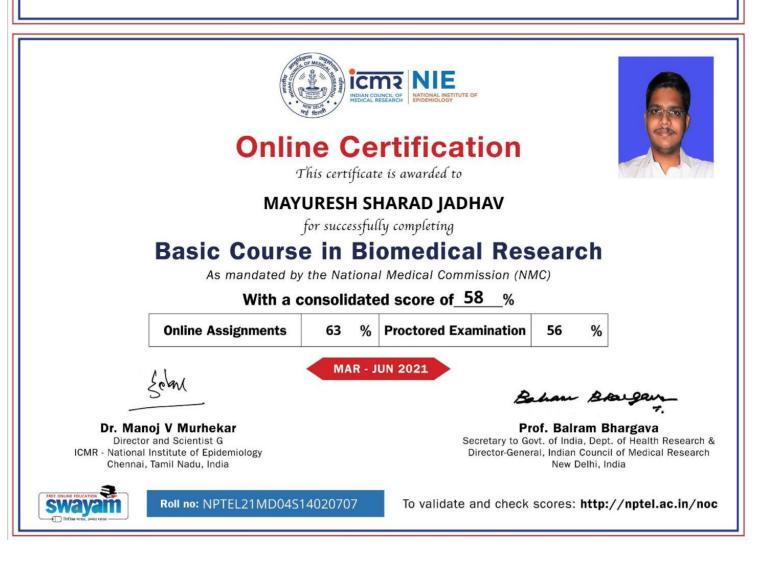

#### Roll No: NPTEL21MD04S14020707

То

MAYURESH SHARAD JADHAV X-79/3, GODREJ STATION ROAD SIDE COLONY PIROJSHANAGAR, VIKHROLI (EAST) MUMBAI MAHARASHTRA - 400079 PH. NO :8879661237