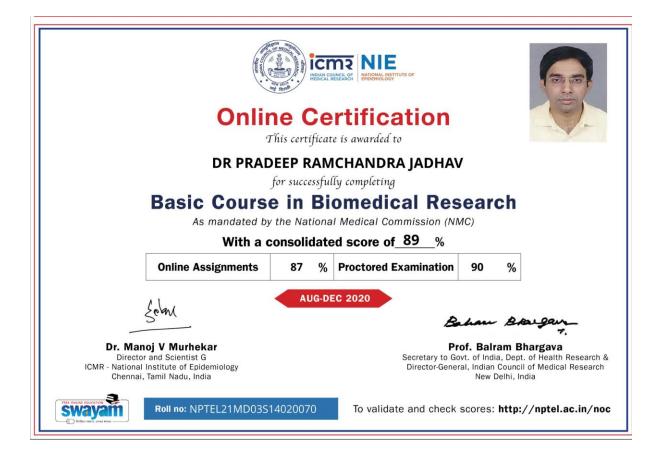

ouncil of Medical Research Kilw Dollo, India



Rollins: NPTEL2 IMD04513940655

To validate and check secres: http://nptel.ac.in/noc

#### Roll No:

TO SAAKSHI SANJAY SHARMA 21/81, YASHWANT NAGAR, OFF SV ROAD GOREGAON WEST MUMBAI MAHARASHTRA - 400062 PH. NO :8079431716



#### Roll No: NPTEL21MD04S34020606

То

DR SANTOSH CHANDRAKANT GURSALE 606, ANMOL PLANET CHS, PLOT NO.211, SECTOR 10, KHARGHAR MAHARASHTRA - 410210 PH. NO :7977375445





# **Online Certification**

This certificate is awarded to

### DR SANTOSH CHANDRAKANT GURSALE

for successfully completing

### **Basic Course in Biomedical Research**

As mandated by the National Medical Commission (NMC)

#### With a consolidated score of 82 %





Roll no: NPTEL21MD04S34020606

To validate and check scores: http://nptel.ac.in/noc













#### Roll No: NPTEL21MD04S44021223

То

REVATHI N 503,SOHAM EXOTICA, SECTOR 21, KHARGHAR PLOT 69 NAVI MUMBAI MAHARASHTRA - 410210 PH. NO :9137135851





### Roll No: NPTEL21MD04S34020494

То

GAVHANE JEETENDRA B FLAT NO.701, NISHANT TERRACE, PLOT 89 SECTOR 29, VASHI NAVI MUMBAI MAHARASHTRA - 400703 PH. NO :9870106094





# **Online Certification**

This certificate is awarded to

# **GAVHANE JEETENDRA B**

for successfully completing

# **Basic Course in Biomedical Research**

As mandated by the National Medical Commission (NMC)



## With a consolidated score of 76 %

| <b>Online Assignments</b> | 88 | % | <b>Proctored Examination</b> | 72 | % |  |
|---------------------------|----|---|------------------------------|----|---|--|
|---------------------------|----|---|----------