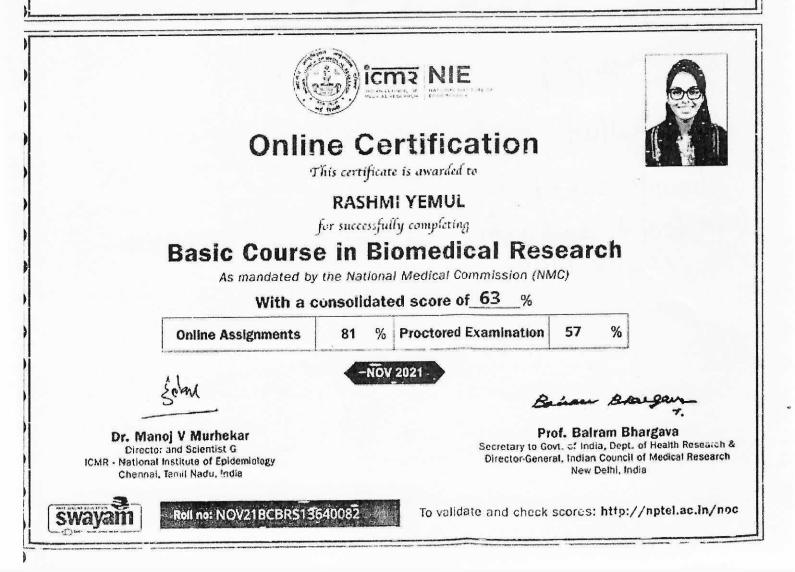

#### Roll No:

TO SAAKSHI SANJAY SHARMA 21/81, YASHWANT NAGAR, OFF SV ROAD GOREGAON WEST MUMBAI MAHARASHTRA - 400062 PH. NO :8079431716