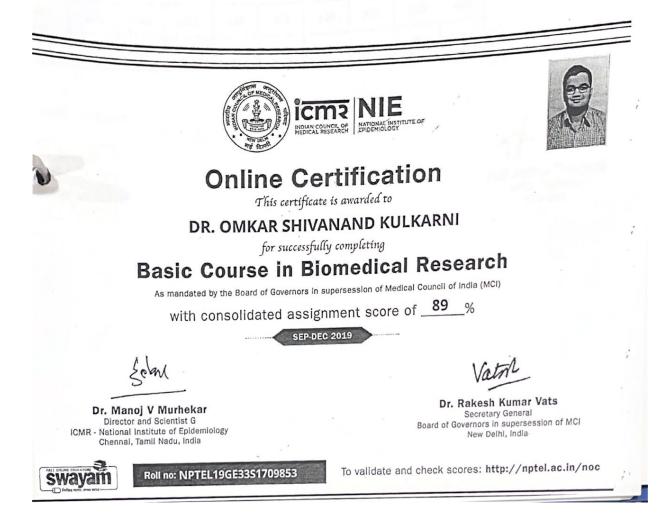

### Roll No: NPTEL19GE33S1709853

#### То

DR. OMKAR SHIVANAND KULKARNI RESIDENT DOCTOR'S QUARTER, ROOM NO 3, MGM MEDICAL COLLEGE , N6 CIDCO AURANGABAD MAHARASHTRA-431003 PH. NO :9405859878

This certificate is computer generated and can be verified by scanning the QR code given below. This will display the certificated and can be verified by scanning the QR code given below. This will display the certificate from the NPTEL repository, https://nptel.ac.in/noc/ Roll No: NPTEL19GE33S1589363 To SNEHAL MILIND SAWLE ROOM NO 231, GANGA HOSTEL JNEC CAMPUS, N6 CIDCO AURANGABAD AURANGABAD MAHARASHTRA - 431001 PH. NO :8668350042 EPIDEMIOLOGY INDIAN COUNCIL OF MEDICAL RESEARCH **Online Certification** This certificate is awarded to SNEHAL MILIND SAWLE for successfully completing **Basic Course in Biomedical Research** As mandated by the Board of Governors in supersession of Medical Council of India (MCI) with consolidated assignment score of \_\_\_\_% SEP-DEC 2019 Lohn Dr. Rakesh Kumar Vats Dr. Manoj V Murhekar Secretary General Director and Scientist G Board of Governors in supersession of MCJ ICMR - National Institute of Epidemiology New Delhl, Indla Chennai, Tamil Nadu, India To validate and check scores: http://nptel.ac.in/noc Roll no: NPTEL19GE33S1589363 swayam