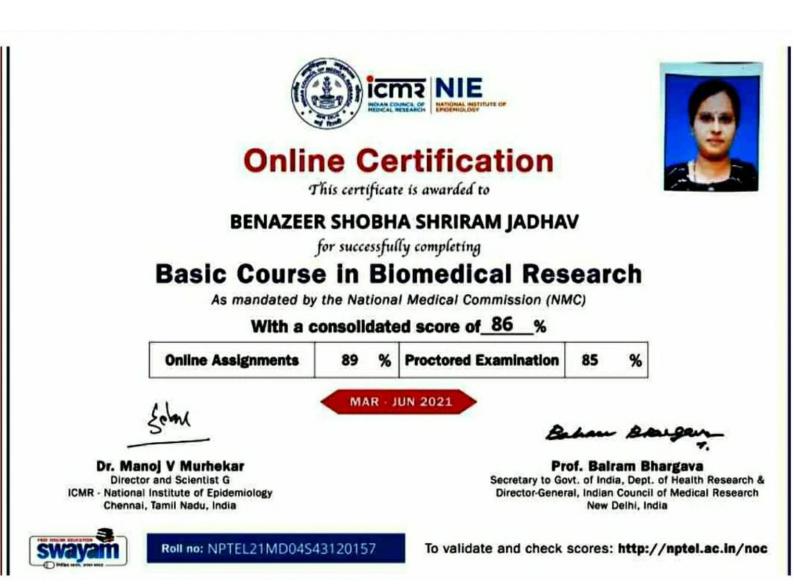

#### Roll No:

TO SAAKSHI SANJAY SHARMA 21/81, YASHWANT NAGAR, OFF SV ROAD GOREGAON WEST MUMBAI MAHARASHTRA - 400062 PH. NO :8079431716