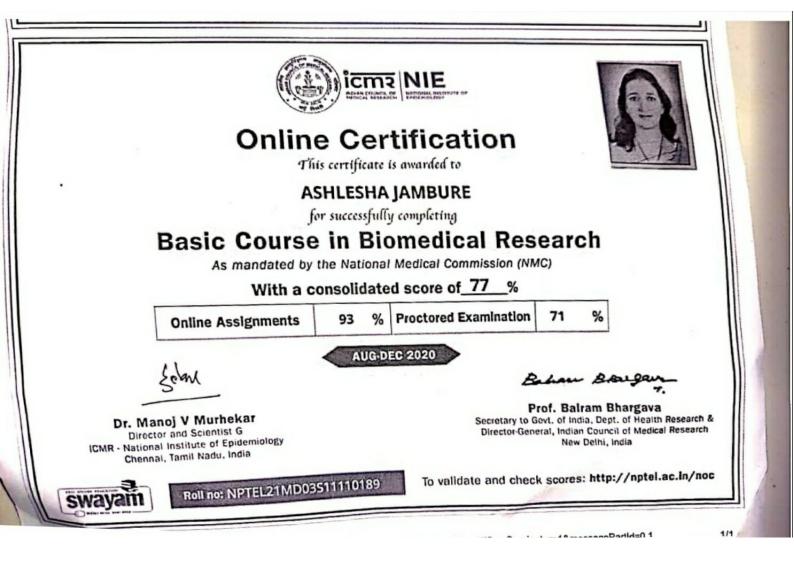

#### Roll No: NPTEL21MD04S34020606

То

DR SANTOSH CHANDRAKANT GURSALE 606, ANMOL PLANET CHS, PLOT NO.211, SECTOR 10, KHARGHAR MAHARASHTRA - 410210 PH. NO :7977375445