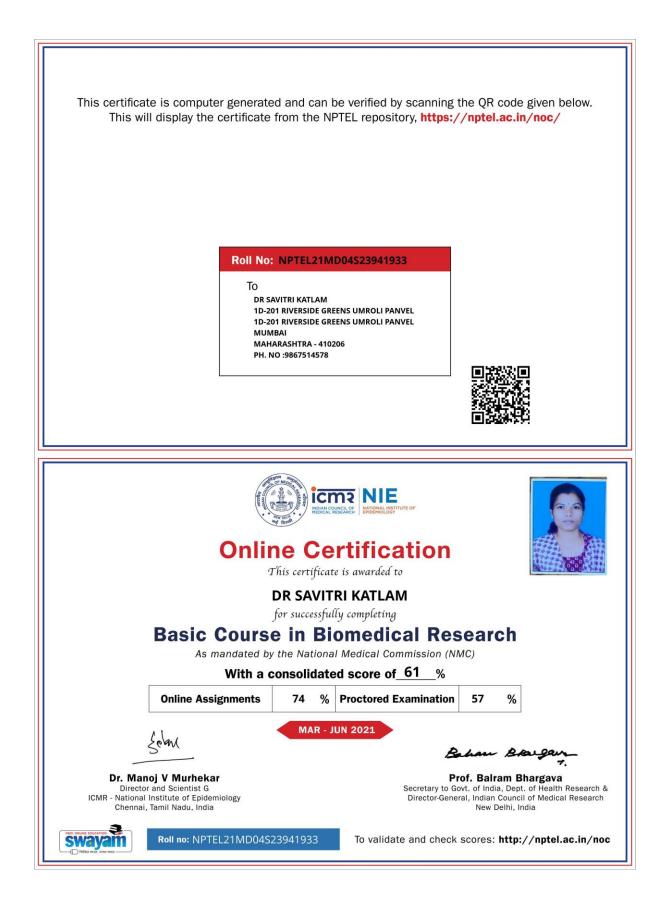

ncil of Medical Research Kilw Dollo, India



Rollins: NPTEL2 IMD04513940655

To validate and check secres: http://nptel.ac.in/noc

#### Roll No:

TO SAAKSHI SANJAY SHARMA 21/81, YASHWANT NAGAR, OFF SV ROAD GOREGAON WEST MUMBAI MAHARASHTRA - 400062 PH. NO :8079431716



#### Roll No: NPTEL21MD04S34020606

То

DR SANTOSH CHANDRAKANT GURSALE 606, ANMOL PLANET CHS, PLOT NO.211, SECTOR 10, KHARGHAR MAHARASHTRA - 410210 PH. NO :7977375445





# **Online Certification**

This certificate is awarded to

### DR SANTOSH CHANDRAKANT GURSALE

for successfully completing

### **Basic Course in Biomedical Research**

As mandated by the National Medical Commission (NMC)

#### With a consolidated score of 82 %





Roll no: NPTEL21MD04S34020606

To validate and check scores: http://nptel.ac.in/noc













#### Roll No: NPTEL21MD04S44021223

То

REVATHI N 503,SOHAM EXOTICA, SECTOR 21, KHARGHAR PLOT 69 NAVI MUMBAI MAHARASHTRA - 410210 PH. NO :9137135851





### Roll No: NPTEL21MD04S34020494

То

GAVHANE JEETENDRA B FLAT NO.701, NISHANT TERRACE, PLOT 89 SECTOR 29, VASHI NAVI MUMBAI MAHARASHTRA - 400703 PH. NO :9870106094





# **Online Certification**

This certificate is awarded to

# **GAVHANE JEETENDRA B**

for successfully completing

# **Basic Course in Biomedical Research**

As mandated by the National Medical Commission (NMC)



## With a consolidated score of 76 %

| <b>Online Assignments</b> | 88 | % | <b>Proctored Examination</b> | 72 | % |  |
|---------------------------|----|---|------------------------------|----|---|--|
|---------------------------|----|---|------------