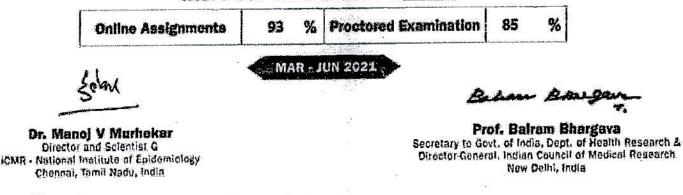

### With a consolidated score of 80 %

**Proctored Examination** % % **Online Assignments** 90 77

**MAR - JUN 2021** 

Dr. Manoj V Murhekar

Director and Scientist G ICMR - National Institute of Epidemiology Chennai, Tamil Nadu, India