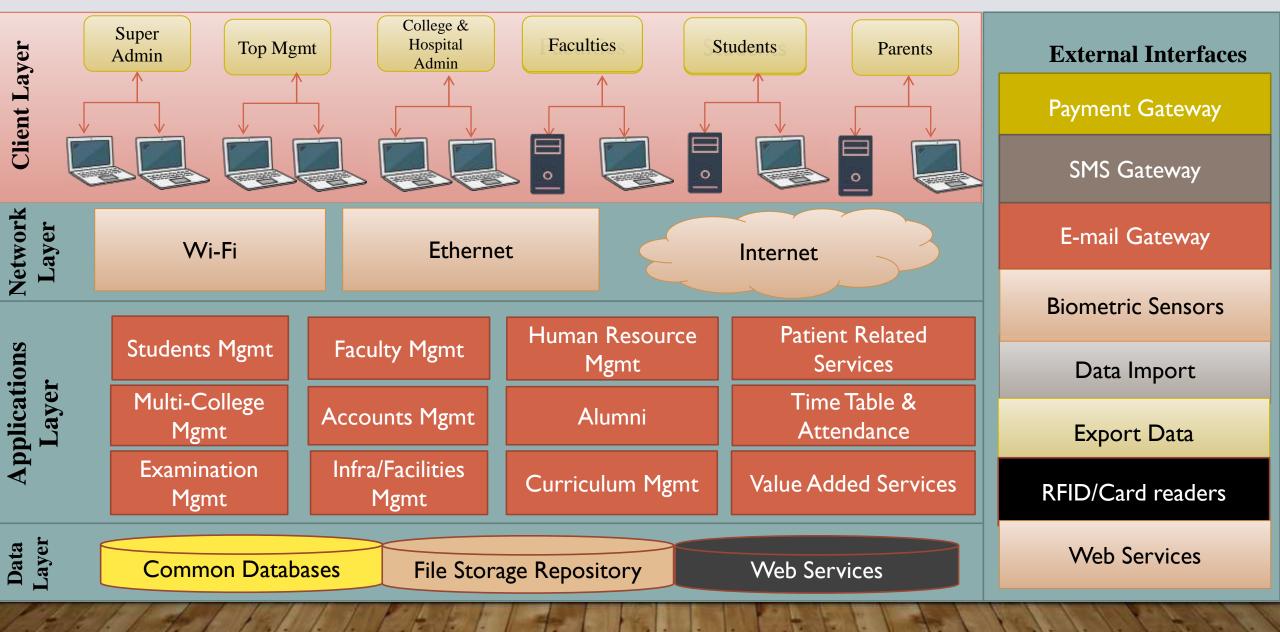

# DIGITAL CAMPUS ARCHITECTURE (E-GOVERNANCE)

#### **SOLUTION ARCHITECTURE**

#### E- GOVERNANCE IN MGMIHS

- E-governance means 'electronic governance'. It is application of Information Technology in the organization's functioning in order to have good and smart governance.
- Smart here refers to 'Simple, Moral, Accountable, Responsive and Transparent'. This involves using information and communication technology by Organization to have transparent dealings with different users.
- MGMIHS is backed up with the Internet Leased Line of I Gbps from NKN, which gets terminated in the Data Centre.
- The network is protected and controlled by Cyberoam CR1500iNG-xp Firewall.
- All the servers are placed in the Data Center and is not at all accessible from outside the campus.
- From the Data Center, the network is distributed to all constituent units of MGMIHS via 1 Gbps Fiber Uplinks.
- Institutes Databases are uploaded on Government web portals i.e. NAAC, NIC, MHRD, UGC, MCI, DMER, DCI, AICTE, DTE, Mumbai University & MJPJAY portals.