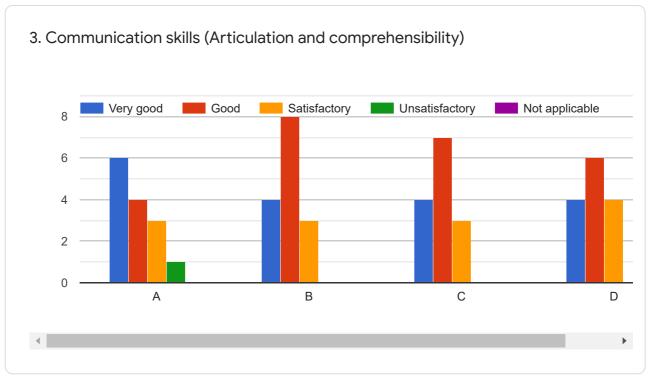

| 7a. Communication skills     |  |
|------------------------------|--|
| Very good                    |  |
| Good                         |  |
| Satisfactory                 |  |
| Unsatisfactory               |  |
| 7b. Working as a team member |  |
|                              |  |
| Very good                    |  |
| Good                         |  |
| Satisfactory                 |  |
| Unsatisfactory               |  |
| 7c. Leadership skills        |  |
| Very good                    |  |
| Good                         |  |
| Satisfactory                 |  |
| Unsatisfactory               |  |
|                              |  |