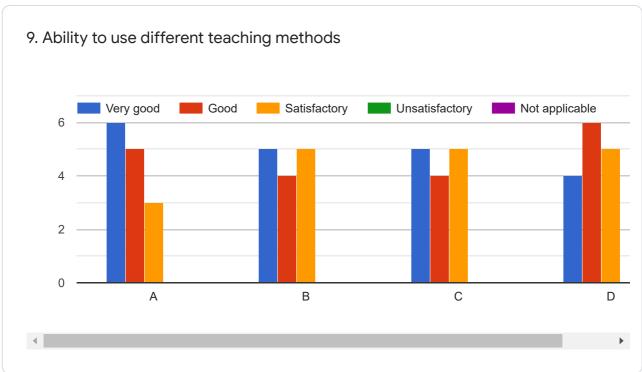

|
| В              |           | <b>~</b> |              |                |                |
| С              |           |          | <b>~</b>     |                |                |
| D              |           |          | <b>✓</b>     |                |                |
|                |           |          |              |                |                |



This form was created inside of MGM Institute of Health Sciences.

## Google Forms

# Student feedback - Academic 2 - Faculty (For Department)

14 responses

**Publish analytics** 

#### Personal Information

Name

14 responses

Feba Benwal

Anand Shukla

Priya Shinde

Sanket Dhumal

Amreen Amin Padaya

Pooja Singh

Jasleen Kaur

Tanuja Bhakare

Kanchan raj dewangan















































































This content is neither created nor endorsed by Google. Report Abuse - Terms of Service - Privacy Policy

# Google Forms



| Alumni Feedback                                                                                                                                                                                                               |
|-------------------------------------------------------------------------------------------------------------------------------------------------------------------------------------------------------------------------------|
| Name of Institute : Campus : Date :