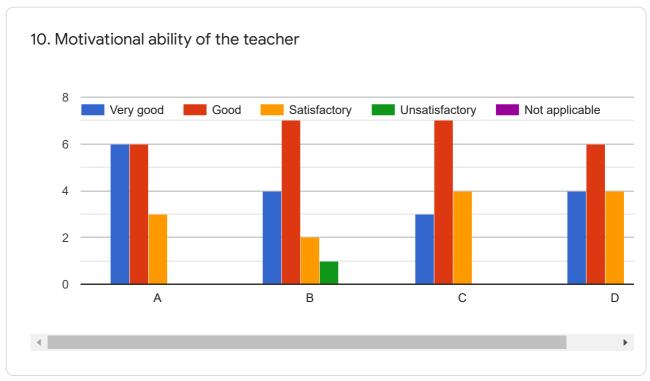

|
| В              |           | <b>~</b> |              |                |                |
| С              |           |          | <b>~</b>     |                |                |
| D              |           |          | <b>✓</b>     |                |                |
|                |           |          |              |                |                |



This form was created inside of MGM Institute of Health Sciences.

## Google Forms

# Student feedback - Academic 2 - Faculty (For Department)

14 responses

**Publish analytics** 

#### Personal Information

Name

14 responses

Feba Benwal

Anand Shukla

Priya Shinde

Sanket Dhumal

Amreen Amin Padaya

Pooja Singh

Jasleen Kaur

Tanuja Bhakare

Kanchan raj dewangan















































































This content is neither created nor endorsed by Google. Report Abuse - Terms of Service - Privacy Policy

# Google Forms



| Alumni Feedback                                                                                                                                                                                                               |
|-------------------------------------------------------------------------------------------------------------------------------------------------------------------------------------------------------------------------------|
| Name of Institute : Campus : Date :