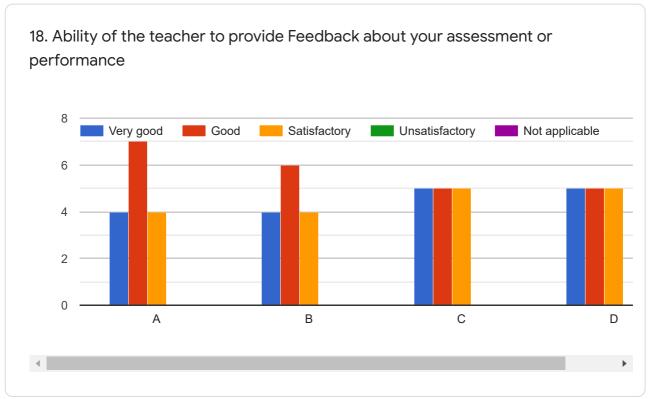

| 4. Clinical Hands on Skill development *                                                                                               |                 |
|----------------------------------------------------------------------------------------------------------------------------------------|-----------------|
| O Very good                                                                                                                            |                 |
| ● Good                                                                                                                                 |                 |
| Satisfactory                                                                                                                           |                 |
| Unsatisfactory                                                                                                                         |                 |
|                                                                                                                                        |                 |
| 5. Guidance and cooperation from Faculty *                                                                                             |                 |
| Very good                                                                                                                              |                 |
| Good                                                                                                                                   |                 |
| Satisfactory                                                                                                                           |                 |
| Unsatisfactory                                                                                                                         |                 |
| 6. Teaching – learning methods used by faculty *                                                                                       | ayu4 ayisasabsi |
| Very good                                                                                                                              |                 |
| Good                                                                                                                                   |                 |
| Satisfactory                                                                                                                           |                 |
| Unsatisfactory                                                                                                                         |                 |
| 7. How did the institute help you to develop professional Rate Institutional help for development of following Professional soft skill |                 |