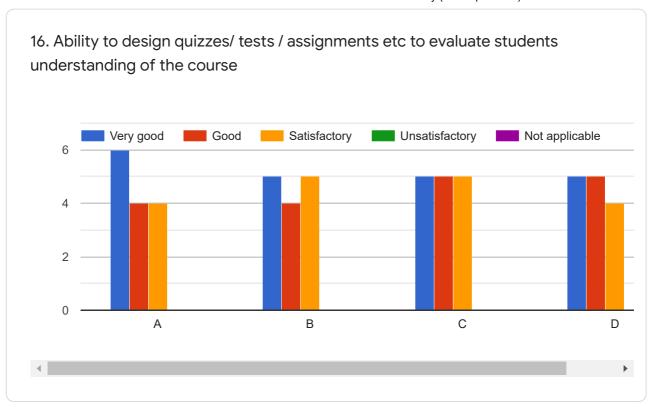

| 4. Clinical Hands on Skill development *                                                                                               |                 |
|----------------------------------------------------------------------------------------------------------------------------------------|-----------------|
| O Very good                                                                                                                            |                 |
| ● Good                                                                                                                                 |                 |
| Satisfactory                                                                                                                           |                 |
| Unsatisfactory                                                                                                                         |                 |
|                                                                                                                                        |                 |
| 5. Guidance and cooperation from Faculty *                                                                                             |                 |
| Very good                                                                                                                              |                 |
| Good                                                                                                                                   |                 |
| Satisfactory                                                                                                                           |                 |
| Unsatisfactory                                                                                                                         |                 |
| 6. Teaching – learning methods used by faculty *                                                                                       | ayu4 ayisasabsi |
| Very good                                                                                                                              |                 |
| Good                                                                                                                                   |                 |
| Satisfactory                                                                                                                           |                 |
| Unsatisfactory                                                                                                                         |                 |
| 7. How did the institute help you to develop professional Rate Institutional help for development of following Professional soft skill |                 |