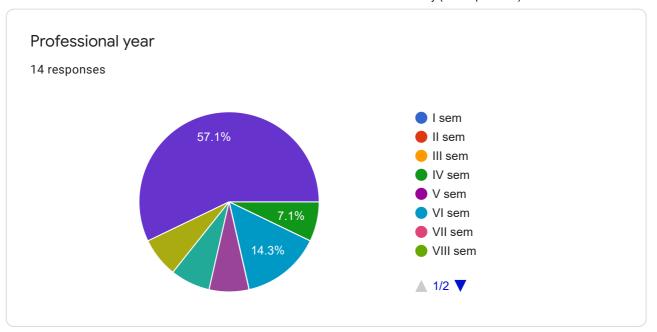

|                |                |
| В              |           | <b>~</b> |              |                |                |
| С              |           |          | <b>~</b>     |                |                |
| D              |           |          | <b>✓</b>     |                |                |
|                |           |          |              |                |                |



This form was created inside of MGM Institute of Health Sciences.

## Google Forms

# Student feedback - Academic 2 - Faculty (For Department)

14 responses

**Publish analytics** 

#### Personal Information

Name

14 responses

Feba Benwal

Anand Shukla

Priya Shinde

Sanket Dhumal

Amreen Amin Padaya

Pooja Singh

Jasleen Kaur

Tanuja Bhakare

Kanchan raj dewangan















































































This content is neither created nor endorsed by Google. Report Abuse - Terms of Service - Privacy Policy

# Google Forms



| Alumni Feedback                                                                                                                                                                                                               |
|-------------------------------------------------------------------------------------------------------------------------------------------------------------------------------------------------------------------------------|
| Name of Institute : Campus : Date :