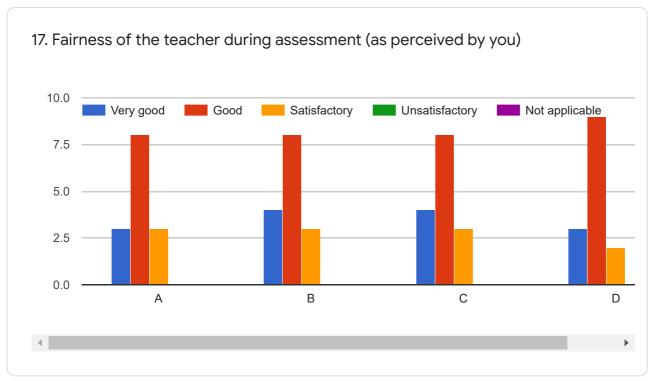

| 4. Clinical Hands on Skill development *                                                                                               |                 |
|----------------------------------------------------------------------------------------------------------------------------------------|-----------------|
| O Very good                                                                                                                            |                 |
| ● Good                                                                                                                                 |                 |
| Satisfactory                                                                                                                           |                 |
| Unsatisfactory                                                                                                                         |                 |
|                                                                                                                                        |                 |
| 5. Guidance and cooperation from Faculty *                                                                                             |                 |
| Very good                                                                                                                              |                 |
| Good                                                                                                                                   |                 |
| Satisfactory                                                                                                                           |                 |
| Unsatisfactory                                                                                                                         |                 |
| 6. Teaching – learning methods used by faculty *                                                                                       | ayu4 ayisasabsi |
| Very good                                                                                                                              |                 |
| Good                                                                                                                                   |                 |
| Satisfactory                                                                                                                           |                 |
| Unsatisfactory                                                                                                                         |                 |
| 7. How did the institute help you to develop professional Rate Institutional help for development of following Professional soft skill |                 |