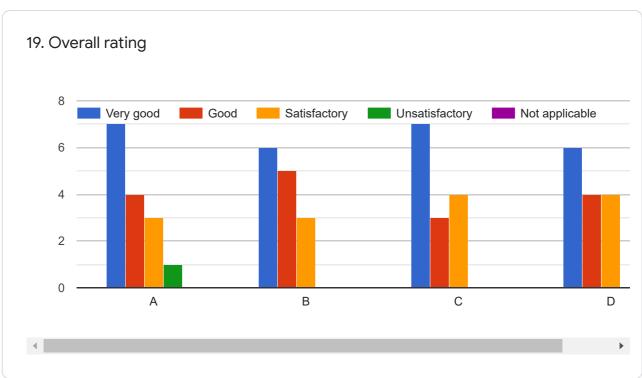

Member Supplied to the Supplied of a communication of the Supplied to the Supp

Co-ordination
10AC
10AC
MON Medical College & Hospite
Kannal Munipol - 410 20

| 9. Campus facilities (basic lil                      | ke water, washrooms ) *                             |                                    |
|------------------------------------------------------|-----------------------------------------------------|------------------------------------|
| O Very good                                          |                                                     |                                    |
| Good                                                 |                                                     |                                    |
| Satisfactory                                         |                                                     |                                    |
| Unsatisfactory                                       |                                                     |                                    |
| 10. Your experience of Ment                          | corship program of institute *                      |                                    |
| O Very good                                          |                                                     |                                    |
| Good                                                 |                                                     |                                    |
| Satisfactory                                         |                                                     |                                    |
| Unsatisfactory                                       |                                                     |                                    |
| III. General Feedback                                |                                                     |                                    |
| 11. Rate your overall satisfac                       | tion with the Institute *                           |                                    |
| <ul><li>Very good</li></ul>                          |                                                     |                                    |
| O, Good                                              |                                                     |                                    |
| Satisfactory                                         |                                                     |                                    |
| Unsatisfactory                                       |                                                     |                                    |
| M.                                                   | Member                                              | 2                                  |
| Co-ordinates IQAC Medical College & Hospital 410 209 | Medical College & Hos<br>Kanana, Ivavi Mumbai - 410 | pital Dean. 209. M.G.M Medica logs |