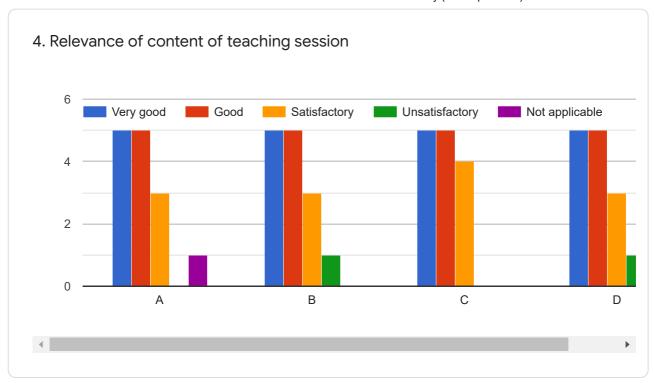

|                |
| В              |           | <b>~</b> |              |                |                |
| С              |           |          | <b>~</b>     |                |                |
| D              |           |          | <b>✓</b>     |                |                |
|                |           |          |              |                |                |



This form was created inside of MGM Institute of Health Sciences.

## Google Forms

# Student feedback - Academic 2 - Faculty (For Department)

14 responses

**Publish analytics** 

#### Personal Information

Name

14 responses

Feba Benwal

Anand Shukla

Priya Shinde

Sanket Dhumal

Amreen Amin Padaya

Pooja Singh

Jasleen Kaur

Tanuja Bhakare

Kanchan raj dewangan















































































This content is neither created nor endorsed by Google. Report Abuse - Terms of Service - Privacy Policy

# Google Forms



| Alumni Feedback                                                                                                                                                                                                               |
|-------------------------------------------------------------------------------------------------------------------------------------------------------------------------------------------------------------------------------|
| Name of Institute : Campus : Date :