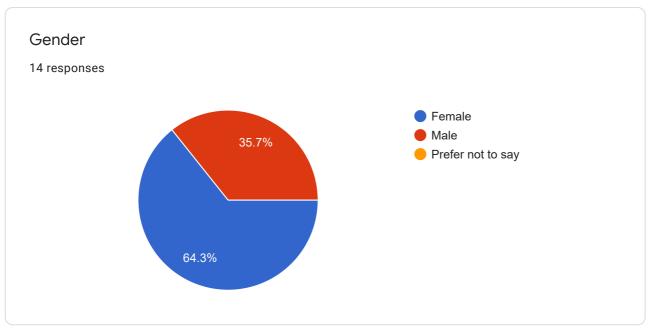

28

Dean

M.G.M. Medical College & Hospital Kamothe, Navi Mumbal - 410209

MCM Medical Colone & Hospital Kamoure, Navi Mumbai - 410 209.

| DR SAMIR PACHPUTE                  |  |
|------------------------------------|--|
|                                    |  |
|                                    |  |
| Age in years *                     |  |
| 43                                 |  |
|                                    |  |
|                                    |  |
|                                    |  |
| Gender *                           |  |
|                                    |  |
| Female                             |  |
| <ul><li>Male</li></ul>             |  |
| Prefer not to say                  |  |
|                                    |  |
| Other:                             |  |
|                                    |  |
|                                    |  |
| Degree/Qualification *             |  |
|                                    |  |
| MD PhD                             |  |
|                                    |  |
|                                    |  |
| Alumnus of Institute *             |  |
|                                    |  |
| MGM Medical College, Navi Mumbai 🔻 |  |
|                                    |  |