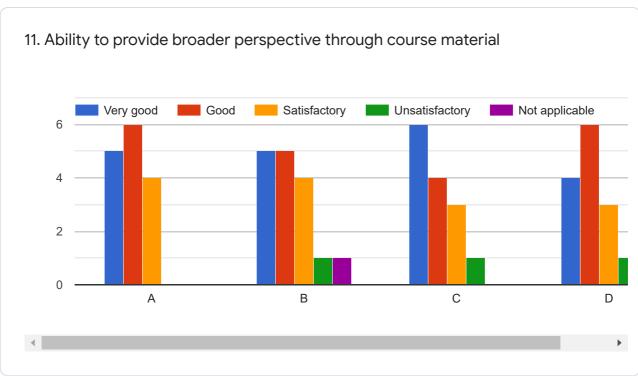

|
| В              |           | <b>~</b> |              |                |                |
| С              |           |          | <b>~</b>     |                |                |
| D              |           |          | <b>✓</b>     |                |                |
|                |           |          |              |                |                |



This form was created inside of MGM Institute of Health Sciences.

## Google Forms

# Student feedback - Academic 2 - Faculty (For Department)

14 responses

**Publish analytics** 

#### Personal Information

Name

14 responses

Feba Benwal

Anand Shukla

Priya Shinde

Sanket Dhumal

Amreen Amin Padaya

Pooja Singh

Jasleen Kaur

Tanuja Bhakare

Kanchan raj dewangan















































































This content is neither created nor endorsed by Google. Report Abuse - Terms of Service - Privacy Policy

# Google Forms



| Alumni Feedback                                                                                                                                                                                                               |
|-------------------------------------------------------------------------------------------------------------------------------------------------------------------------------------------------------------------------------|
| Name of Institute : Campus : Date :