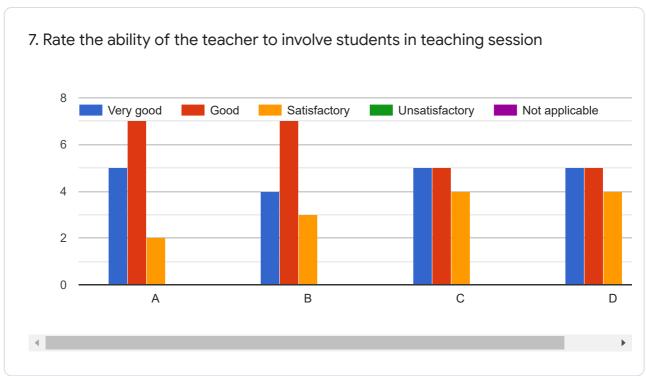

| 4. Clinical Hands on Skill development *                                                                                               |                 |
|----------------------------------------------------------------------------------------------------------------------------------------|-----------------|
| O Very good                                                                                                                            |                 |
| ● Good                                                                                                                                 |                 |
| Satisfactory                                                                                                                           |                 |
| Unsatisfactory                                                                                                                         |                 |
|                                                                                                                                        |                 |
| 5. Guidance and cooperation from Faculty *                                                                                             |                 |
| Very good                                                                                                                              |                 |
| Good                                                                                                                                   |                 |
| Satisfactory                                                                                                                           |                 |
| Unsatisfactory                                                                                                                         |                 |
| 6. Teaching – learning methods used by faculty *                                                                                       | ayu4 ayisasabsi |
| Very good                                                                                                                              |                 |
| Good                                                                                                                                   |                 |
| Satisfactory                                                                                                                           |                 |
| Unsatisfactory                                                                                                                         |                 |
| 7. How did the institute help you to develop professional Rate Institutional help for development of following Professional soft skill |                 |