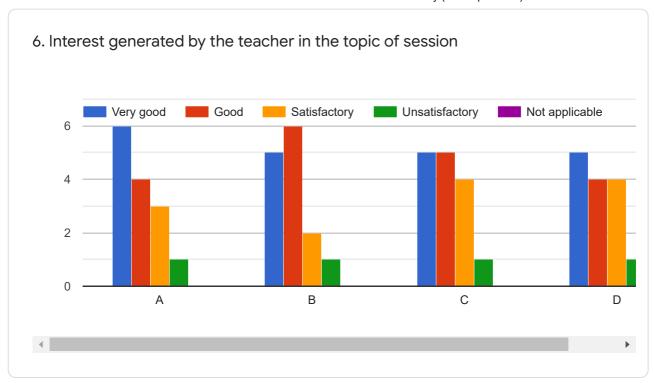

|                |
| В              |           | <b>~</b> |              |                |                |
| С              |           |          | <b>~</b>     |                |                |
| D              |           |          | <b>✓</b>     |                |                |
|                |           |          |              |                |                |



This form was created inside of MGM Institute of Health Sciences.

## Google Forms

# Student feedback - Academic 2 - Faculty (For Department)

14 responses

**Publish analytics** 

#### Personal Information

Name

14 responses

Feba Benwal

Anand Shukla

Priya Shinde

Sanket Dhumal

Amreen Amin Padaya

Pooja Singh

Jasleen Kaur

Tanuja Bhakare

Kanchan raj dewangan















































































This content is neither created nor endorsed by Google. Report Abuse - Terms of Service - Privacy Policy

# Google Forms



| Alumni Feedback                                                                                                                                                                                                               |
|-------------------------------------------------------------------------------------------------------------------------------------------------------------------------------------------------------------------------------|
| Name of Institute : Campus : Date :