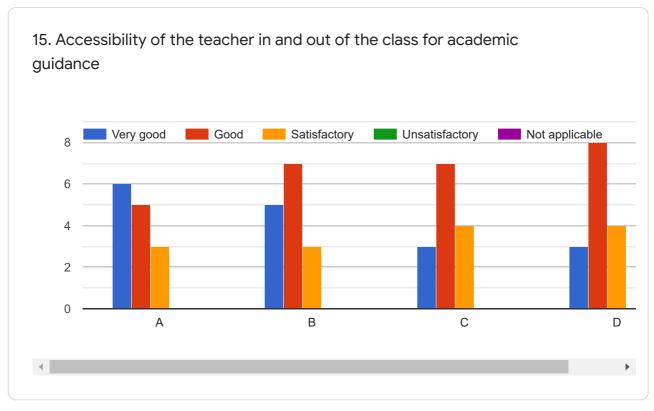

| 4. Clinical Hands on Skill development *                                                                                               |                 |
|----------------------------------------------------------------------------------------------------------------------------------------|-----------------|
| O Very good                                                                                                                            |                 |
| ● Good                                                                                                                                 |                 |
| Satisfactory                                                                                                                           |                 |
| Unsatisfactory                                                                                                                         |                 |
|                                                                                                                                        |                 |
| 5. Guidance and cooperation from Faculty *                                                                                             |                 |
| Very good                                                                                                                              |                 |
| Good                                                                                                                                   |                 |
| Satisfactory                                                                                                                           |                 |
| Unsatisfactory                                                                                                                         |                 |
| 6. Teaching – learning methods used by faculty *                                                                                       | ayu4 ayisasabsi |
| Very good                                                                                                                              |                 |
| Good                                                                                                                                   |                 |
| Satisfactory                                                                                                                           |                 |
| Unsatisfactory                                                                                                                         |                 |
| 7. How did the institute help you to develop professional Rate Institutional help for development of following Professional soft skill |                 |