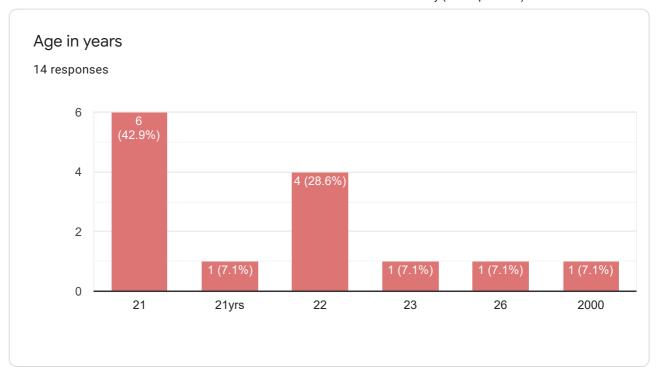

28

Dean

M.G.M. Medical College & Hospital Kamothe, Navi Mumbal - 410209

MCM Medical Colone & Hospital Kamoure, Navi Mumbai - 410 209.

| DR SAMIR PACHPUTE                  |  |
|------------------------------------|--|
|                                    |  |
|                                    |  |
| Age in years *                     |  |
| 43                                 |  |
|                                    |  |
|                                    |  |
|                                    |  |
| Gender *                           |  |
|                                    |  |
| Female                             |  |
| <ul><li>Male</li></ul>             |  |
| Prefer not to say                  |  |
|                                    |  |
| Other:                             |  |
|                                    |  |
|                                    |  |
| Degree/Qualification *             |  |
|                                    |  |
| MD PhD                             |  |
|                                    |  |
|                                    |  |
| Alumnus of Institute *             |  |
|                                    |  |
| MGM Medical College, Navi Mumbai 🔻 |  |
|                                    |  |