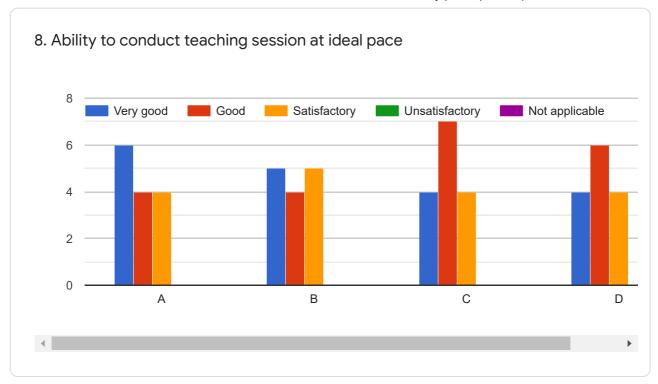

|                |
| В              |           | <b>~</b> |              |                |                |
| С              |           |          | <b>~</b>     |                |                |
| D              |           |          | <b>✓</b>     |                |                |
|                |           |          |              |                |                |



This form was created inside of MGM Institute of Health Sciences.

## Google Forms

# Student feedback - Academic 2 - Faculty (For Department)

14 responses

**Publish analytics** 

#### Personal Information

Name

14 responses

Feba Benwal

Anand Shukla

Priya Shinde

Sanket Dhumal

Amreen Amin Padaya

Pooja Singh

Jasleen Kaur

Tanuja Bhakare

Kanchan raj dewangan















































































This content is neither created nor endorsed by Google. Report Abuse - Terms of Service - Privacy Policy

# Google Forms



| Alumni Feedback                                                                                                                                                                                                               |
|-------------------------------------------------------------------------------------------------------------------------------------------------------------------------------------------------------------------------------|
| Name of Institute : Campus : Date :