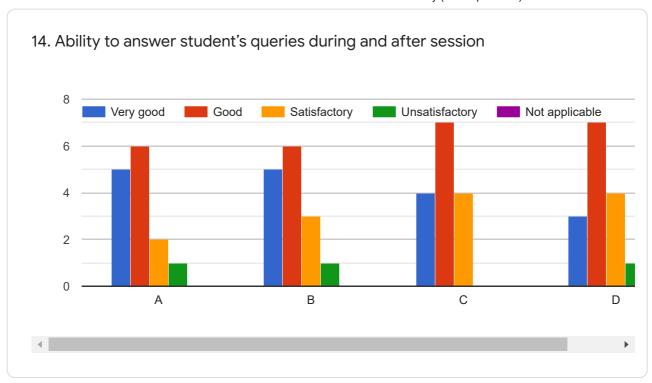

| В              |           | <b>~</b> |              |                |                |
| С              |           |          | <b>~</b>     |                |                |
| D              |           |          | <b>✓</b>     |                |                |
|                |           |          |              |                |                |



This form was created inside of MGM Institute of Health Sciences.

## Google Forms

# Student feedback - Academic 2 - Faculty (For Department)

14 responses

**Publish analytics** 

#### Personal Information

Name

14 responses

Feba Benwal

Anand Shukla

Priya Shinde

Sanket Dhumal

Amreen Amin Padaya

Pooja Singh

Jasleen Kaur

Tanuja Bhakare

Kanchan raj dewangan















































































This content is neither created nor endorsed by Google. Report Abuse - Terms of Service - Privacy Policy

# Google Forms



| Alumni Feedback                                                                                                                                                                                                               |
|-------------------------------------------------------------------------------------------------------------------------------------------------------------------------------------------------------------------------------|
| Name of Institute : Campus : Date :