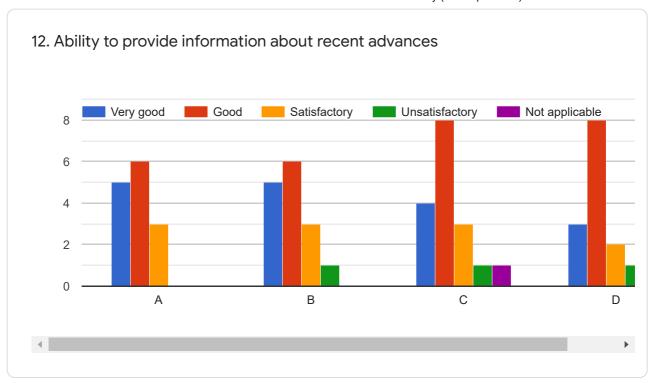

|
| В              |           | <b>~</b> |              |                |                |
| С              |           |          | <b>~</b>     |                |                |
| D              |           |          | <b>✓</b>     |                |                |
|                |           |          |              |                |                |



This form was created inside of MGM Institute of Health Sciences.

## Google Forms

# Student feedback - Academic 2 - Faculty (For Department)

14 responses

**Publish analytics** 

#### Personal Information

Name

14 responses

Feba Benwal

Anand Shukla

Priya Shinde

Sanket Dhumal

Amreen Amin Padaya

Pooja Singh

Jasleen Kaur

Tanuja Bhakare

Kanchan raj dewangan















































































This content is neither created nor endorsed by Google. Report Abuse - Terms of Service - Privacy Policy

# Google Forms



| Alumni Feedback                                                                                                                                                                                                               |
|-------------------------------------------------------------------------------------------------------------------------------------------------------------------------------------------------------------------------------|
| Name of Institute : Campus : Date :