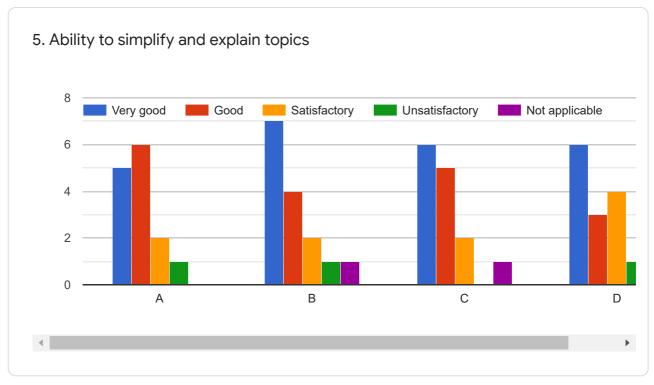

|                |
| В              |           | <b>~</b> |              |                |                |
| С              |           |          | <b>~</b>     |                |                |
| D              |           |          | <b>✓</b>     |                |                |
|                |           |          |              |                |                |



This form was created inside of MGM Institute of Health Sciences.

## Google Forms

# Student feedback - Academic 2 - Faculty (For Department)

14 responses

**Publish analytics** 

#### Personal Information

Name

14 responses

Feba Benwal

Anand Shukla

Priya Shinde

Sanket Dhumal

Amreen Amin Padaya

Pooja Singh

Jasleen Kaur

Tanuja Bhakare

Kanchan raj dewangan















































































This content is neither created nor endorsed by Google. Report Abuse - Terms of Service - Privacy Policy

# Google Forms



| Alumni Feedback                                                                                                                                                                                                               |
|-------------------------------------------------------------------------------------------------------------------------------------------------------------------------------------------------------------------------------|
| Name of Institute : Campus : Date :