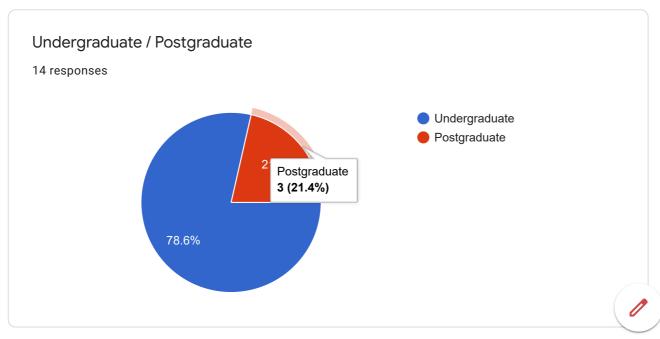

~</b> |              |                |                |
| В              |           | <b>~</b> |              |                |                |
| С              |           |          | <b>~</b>     |                |                |
| D              |           |          | <b>✓</b>     |                |                |
|                |           |          |              |                |                |



This form was created inside of MGM Institute of Health Sciences.

## Google Forms

# Student feedback - Academic 2 - Faculty (For Department)

14 responses

**Publish analytics** 

#### Personal Information

Name

14 responses

Feba Benwal

Anand Shukla

Priya Shinde

Sanket Dhumal

Amreen Amin Padaya

Pooja Singh

Jasleen Kaur

Tanuja Bhakare

Kanchan raj dewangan















































































This content is neither created nor endorsed by Google. Report Abuse - Terms of Service - Privacy Policy

# Google Forms



| Alumni Feedback                                                                                                                                                                                                               |
|-------------------------------------------------------------------------------------------------------------------------------------------------------------------------------------------------------------------------------|
| Name of Institute : Campus : Date :