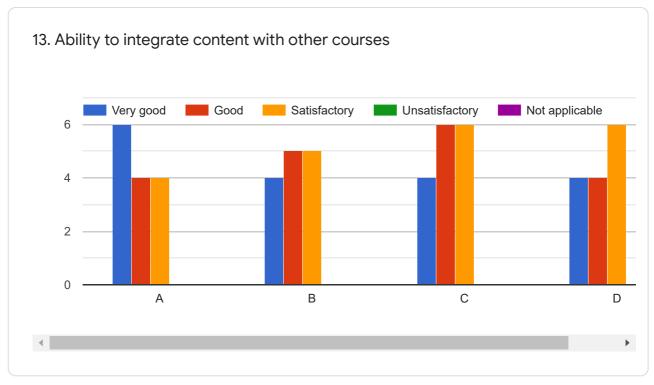

|
| В              |           | <b>~</b> |              |                |                |
| С              |           |          | <b>~</b>     |                |                |
| D              |           |          | <b>✓</b>     |                |                |
|                |           |          |              |                |                |



This form was created inside of MGM Institute of Health Sciences.

## Google Forms

# Student feedback - Academic 2 - Faculty (For Department)

14 responses

**Publish analytics** 

#### Personal Information

Name

14 responses

Feba Benwal

Anand Shukla

Priya Shinde

Sanket Dhumal

Amreen Amin Padaya

Pooja Singh

Jasleen Kaur

Tanuja Bhakare

Kanchan raj dewangan















































































This content is neither created nor endorsed by Google. Report Abuse - Terms of Service - Privacy Policy

# Google Forms



| Alumni Feedback                                                                                                                                                                                                               |
|-------------------------------------------------------------------------------------------------------------------------------------------------------------------------------------------------------------------------------|
| Name of Institute : Campus : Date :