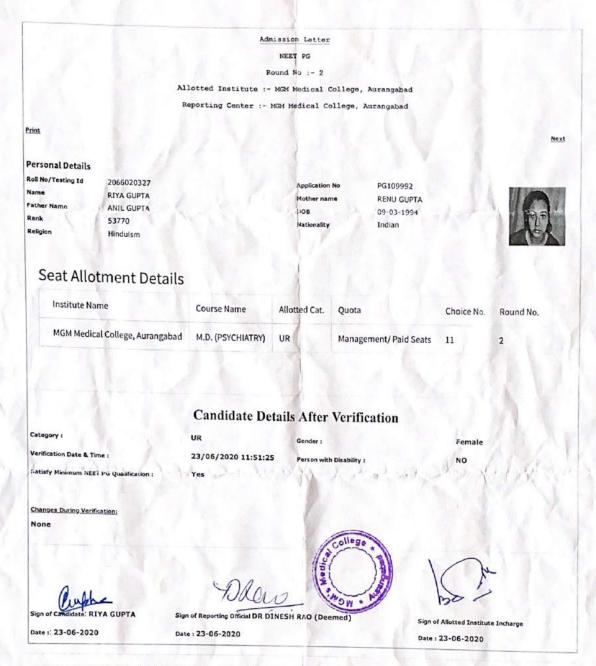

Date: 11-11-2020

Sign of Allotted Institute Incharge

Date: 11-11-2020

Dean.

NEET UG

Round No :- 2

Allotted Institute :- MGM Medical College, Aurangabad

Reporting Center :- MGM Medical College, Aurangabad

Print

Next

**Personal Details** 

Roll No

1402108122

Name

ANGIKAR DIPAK DAS

Father Nam

DIPAK KUMAR DAS

Nationality

200110 Indian Application No

200410125726

Nother name

ABHA RANEE BORAH

DOB

15-10-2000

Mal

# Seat Allotment Details

| Institute Name                  | Course Name | Allotted Cat. | Quota                  | Choice No. | Round No. |
|---------------------------------|-------------|---------------|------------------------|------------|-----------|
| MGM Medical College, Aurangabad | MBBS        | UR            | Management/ Paid Seats | 7          | 2         |

# **Candidate Details After Verification**

Category:

UR

Gender:

Male

Verification Date & Time :

04/12/2020 12:08:55

Physical Disabled :

NO

Satisfy Minimum NEET UG Qualification:

Yes

Changes During Verification:

None

Angekar Dipak Das Sign of Candidate: ANGIKAR DIPAK DAS

Date :: 04-12-2020

Sign of Reporting Official DR RAJESH KADAM

Date: 04-12-2020

Sign of Allotted Institute Incharge

Date: 04-12-2020

NEET UG

Round No :- 1

Allotted Institute :- MGM Medical College, Aurangabad

Reporting Center :- MGM Medical College, Aurangabad

Print