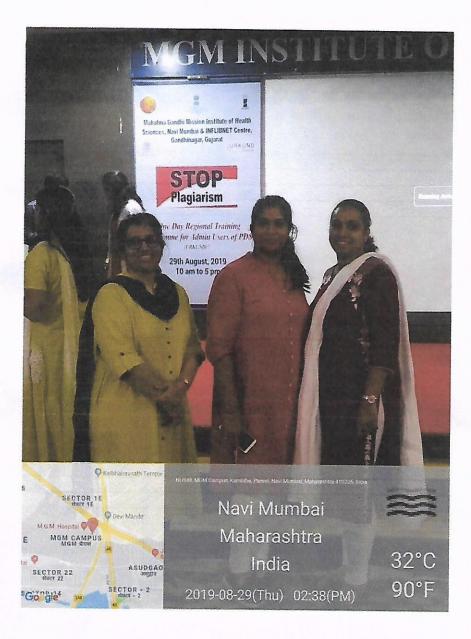

# Faculty as conference coordinator

Dr. Himanshu Gupta was actively involved as a resource person for the "One Day Regional Training Programme For Admin Users Of PDS (URKUND)"conducted by MGMIHS in association with Inflibnet Centre, Gandhinagar, Gujarat on 29<sup>th</sup> August 2019

#### Brief of the activity:

On 29<sup>th</sup> August 2019 MGMIHS and INFLIB Centre, Gandhinagar Gujarat jointly organized "One day regional training programme for admin users of PDS" on third floor auditorium of MGM University, Kamothe. Programme started at 9.30 am with welcome address by Dr. Rajesh Goel and felicitation of all dignitaries. Mr. Manoj Kumar K. given a talk on Introduction to Ethics and Plagiarism by INFLIBNET. He gave a good introduction to plagiarism, types of plagiarism, plagiarism detection, anti-plagiarism tools and how to avoid plagiarism. His session was concluded for the lunch break.

In the noon URKUND team had a demo of PDS, How admin people can use it Who is submitter and who is receiver. The session was concluded with discussion and question answers. Dr. Himanshu Gupta gave the Vote of Thanks And all participants filled the online feedback forms.