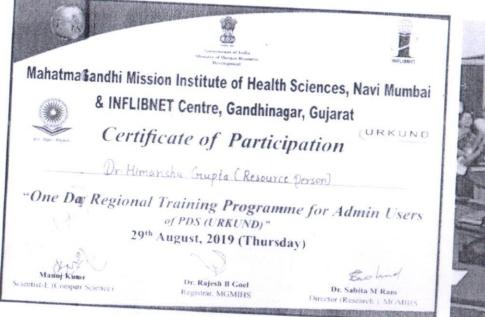

# Faculty as conference coordinator

Dr. Himanshu Gupta was actively involved as a resource person for the "One Day Regional Training Programme For Admin Users Of PDS (URKUND)"conducted by MGMIHS in association with Inflibnet Centre, Gandhinagar, Gujarat on 29<sup>th</sup> August 2019

#### Brief of the activity:

On 29<sup>th</sup> August 2019 MGMIHS and INFLIB Centre, Gandhinagar Gujarat jointly organized "One day regional training programme for admin users of PDS" on third floor auditorium of MGM University, Kamothe. Programme started at 9.30 am with welcome address by Dr. Rajesh Goel and felicitation of all dignitaries. Mr. Manoj Kumar K. given a talk on Introduction to Ethics and Plagiarism by INFLIBNET. He gave a good introduction to plagiarism, types of plagiarism, plagiarism detection, anti-plagiarism tools and how to avoid plagiarism. His session was concluded for the lunch break.

In the noon URKUND team had a demo of PDS, How admin people can use it Who is submitter and who is receiver. The session was concluded with discussion and question answers. Dr. Himanshu Gupta gave the Vote of Thanks And all participants filled the online feedback forms.