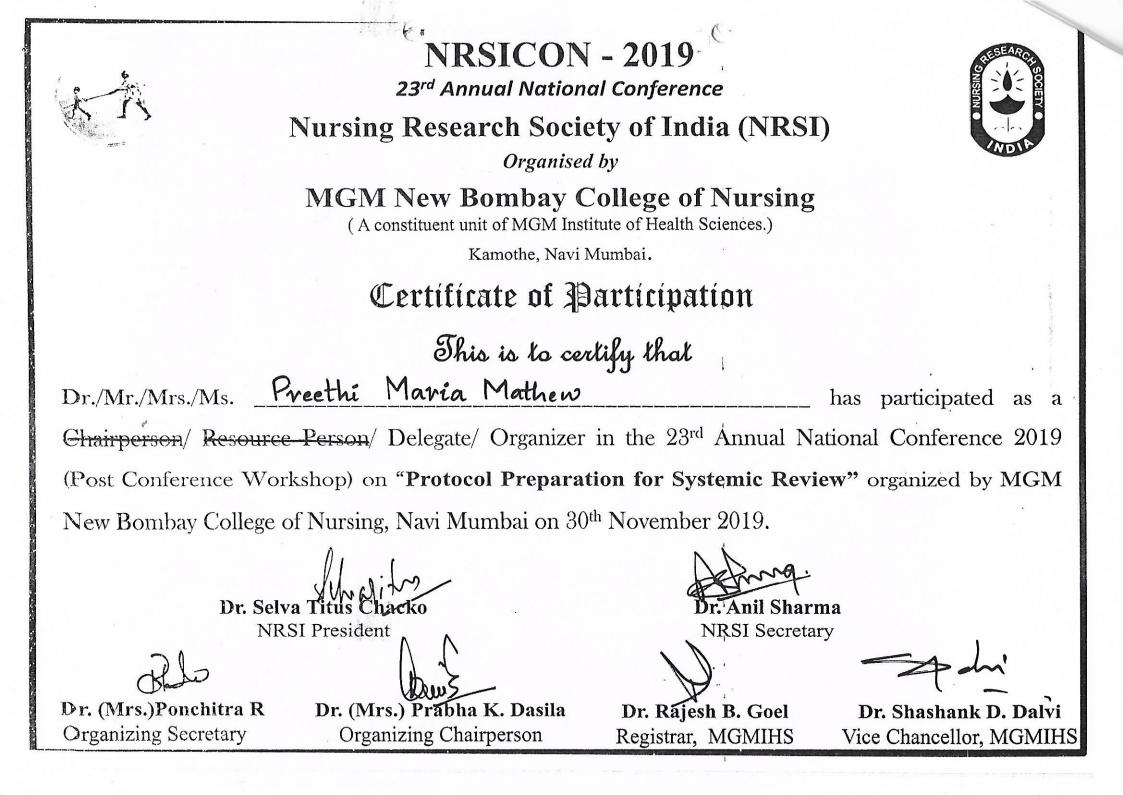

RA- 10-57 Pre

NRSICON - 2019 23rd Annual National Conference **Nursing Research Society of India (NRSI)** Organised by **MGM New Bombay College of Nursing** (A constituent unit of MGM Institute of Health Sciences.) Kamothe, Navi Mumbai. Certificate of Participation This is to certify that Dr./Mr./Mrs./Ms. R. Ponchitva has participated as a Chairperson/ Resource Person/ Delegate/ Organizer in the 23rd Annual National Conference 2019 on "Systematic Review : A tool for Evidence based Practice" organized by MGM New Bombay College of Nursing, Navi Mumbai from 28th & 29th November 2019. Dr. Selva/Titus nil Sharma NRSI President **NRSI** Secretary Dr. (Mrs.) Prabha K. Dasila Dr. (Mrs.)Ponchitra R Dr. Rájesh B. Goel Dr. Shashank D. Dalvi **Organizing** Secretary Organizing Chairperson Registrar, MGMIHS Vice Chancellor, MGMIHS