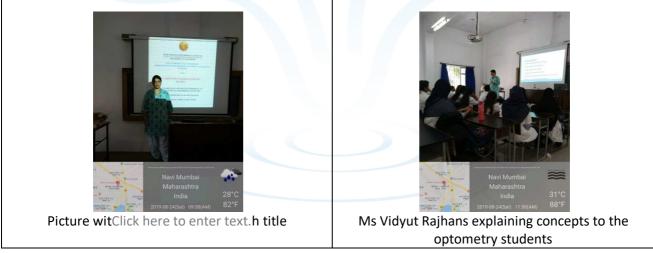

#### Kindly attach 4 photographs

The seminar was started at 10:00am and was held up till 3:00pm. All the students of second year, third year and masters of optometry had attended this important seminar. Students were taught about the right method of professionalism and were also given techniques and ways for improvising one's efficiency and practical skills development.