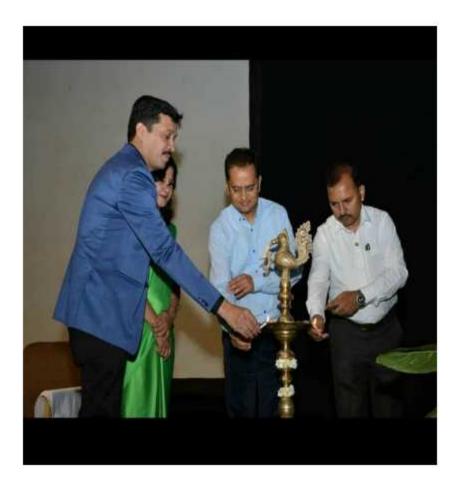

#### Kindly attach 4 photographs

#### Short event report

MGM School of Biomedical Sciences, Department of Optometry, on the 24<sup>th</sup> day of August, 2019 held a one day seminar on the topic COMPETENCY BASED LEARNING MODEL, which was presented by Ms. Vidyut Rajhans.