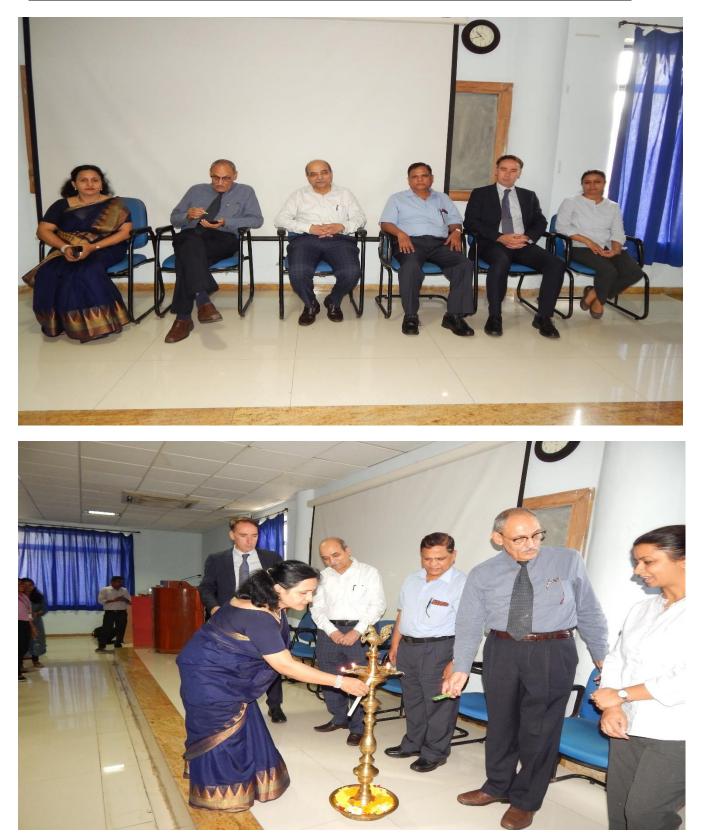

## Report of CRE on "Advances in Prosthetic Knee joints"

NAME OF THE EVENT: CRE on "Advances in Prosthetic Knee joints"

#### PURPOSE OF THE EVENT:

- Fo educate Prosthetists. Orthotists and Students about fitting of Advanced Prosthetic Knee Joints in Transfemoral Amputees.
- To demonstrate the Practical knowledge of Elan Foot and Microprocessor controlled Ankle assembly.
- 3. To demonstrate the Practical knowledge of Orion and Linx systems, which are advanced and Microprocessor controlled Knee assemblies.

LOCATION OF THE EVENT: Seminar hall, MGM Hospital, Kamothe, Navi Mumbal.

DATE AND TIME OF THE EVENT: Date: August 13th, 2019 Time: 9:00 am to 5:00pm.

NO, OF ATTENDEES: 33 Professionals and 43 Students

#### DI L'AILS OF THE EVENT:

The Students and the Professionals were benefited by all the following topics of the CRF-I. Advancements in Prosthetic Feet by- Dr. Abhinav Tripathi (P&O), Clinical Manager,

Endolite India Pvt. Ltd.

2. Emphasis on Orion & Linx Knee system by Dr. Bruce

- Practical Demonstration of Advanced foot systems on Patient by Dr. Deepali Kant (P&O), Regional Manager, Endolite India Pvt. Ltd. Mumbai.
- 4. Biomechanics of Transfemoral Prosthesis by Dr. Ashok Indalkar (P&O) (ILO.D. , MIPMR)
- 5. Evidence Based Case study : B/L Transfemoral Amputee by Dr. Akshay Zodge (P&O)
  - An Educational talk by Dr. Bruce upgraded knowledge of participants by introducing advanced Orion and Lynx systems.
  - The Lecture by Dr. A.G. Indalkar imparted a lot by clearance of basic fundamentals of biomechanics and the Case study by Dr. Akshay Zodage educated practical aspects of fitting of Bilateral Transfermoral prostheses.

For, Jeepshikher

Dr. Uttara U. Deshmukh H.O.D. In-Charge, MGMU DPO Kaniothe, Navi Mumbu.

Dr. Uttara Deshmukh (P & O), H. O. D. In-Charge, MGM Institute's University Department of Prosthetics and Orthotics, Kamothe, Navi Mumbai.