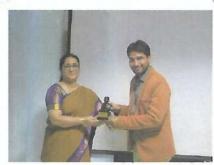

activities after each session. Students were given opportunity to clear their doubts after each session. The session ended at 4:30 pm.

Day2: The second day was divided into two sections. In the first half competitions were conducted for the participants after dividing them into 6 groups with maximum of 20 students in each group. Competitions were conducted separately for each groups and winners were selected from each group. The afternoon session was on emotional intelligence in which he explained about the difference between intelligence and wisdom followed by an activity for the participants. The participants were requested to provide feedback about the sessions followed by distribution of certificates to 15 winners by Dr. Prabha K. Dasila, Professor and Director, MGM New Bombay College of Nursing, Kamothe. At the end of the workshop Mr. Aftab Azim was felicitated by Dr. Prabha K. Dasila with a memento and sapling. The 15 zonal winners of the workshop were instructed by Mr. Aftab Azim for the further competitions which will be held at IIT Kanpu in the month of April. The workshop ended with Vote of thanks followed by national Anthem.