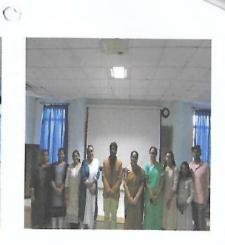

No of beneficiaries

: 188

Brief of activity:

Two days workshop was organized by MGM New Bombay College of Nursing, Kamothe on "Soft Skills for Holistic development: Personality development and Career planning" Session started with introduction of Mr. Aftab Azim speaker of the workshop and the participants were 2<sup>nd</sup> year, 3<sup>rd</sup> year and 4<sup>th</sup> year Basic BSc Nursing students, 1<sup>st</sup> year and 2<sup>nd</sup> year PBBSc Nursing students, 2nd year MSc Nursing students of MGM New Bombay College of Nursing, Kamothe and twenty nine 4<sup>th</sup> year Basic BSc nursing students of MGM College of Nursing, Vashi.