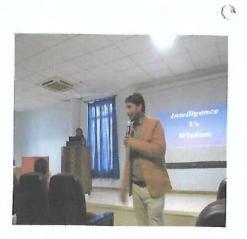

activities after each session. Students were given opportunity to clear their doubts after each session. The session ended at 4:30 pm.

Day2: The second day was divided into two sections. In the first half competitions were conducted for the participants after dividing them into 6 groups with maximum of 20 students in each group. Competitions were conducted separately for each groups and winners were selected from each group. The afternoon session was on emotional intelligence in which he explained about the difference between intelligence and wisdom followed by an activity for the participants. The participants were requested to provide feedback about the sessions followed by distribution of certificates to 15 winners by Dr. Prabha K. Dasila, Professor and Director, MGM New Bombay College of Nursing, Kamothe. At the end of the workshop Mr. Aftab Azim was felicitated by Dr. Prabha K. Dasila with a memento and sapling. The 15 zonal winners of the workshop were instructed by Mr. Aftab Azim for the further competitions which will be held at IIT Kanpu in the month of April. The workshop ended with Vote of thanks followed by national Anthem.