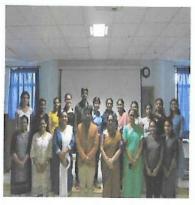

No of beneficiaries

: 188

Brief of activity:

Two days workshop was organized by MGM New Bombay College of Nursing, Kamothe on "Soft Skills for Holistic development: Personality development and Career planning" Session started with introduction of Mr. Aftab Azim speaker of the workshop and the participants were 2<sup>nd</sup> year, 3<sup>rd</sup> year and 4<sup>th</sup> year Basic BSc Nursing students, 1<sup>st</sup> year and 2<sup>nd</sup> year PBBSc Nursing students, 2nd year MSc Nursing students of MGM New Bombay College of Nursing, Kamothe and twenty nine 4<sup>th</sup> year Basic BSc nursing students of MGM College of Nursing, Vashi.