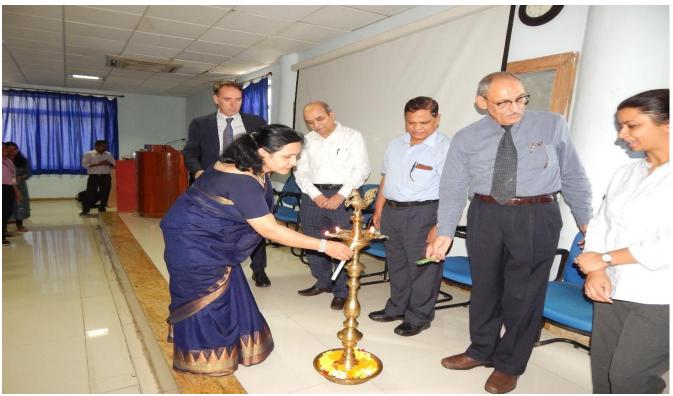

of Bilateral Transfemoral prostheses.

Dr. Charge, MGMU DPO Kamothe, Navi Mumbai.

Dr. Uttara Deshmukh (P & O), H. O. D. In-Charge, MGM Institute's University Department of Prosthetics and Orthotics, Kamothe, Navi Mumbai.

## CRE ON "ADVANCED PROSTHETIC KNEE JOINTS", DATE-13<sup>TH</sup> AUGUST 2019.





## MGM INSTITUTE OF HEALTH SCIENCES

MGM Institute's
University Department of Prosthetics & Orthotics
organizes CRE on

"Advances in Prosthetic Knee Joints" Date- 13th August, 2019

Venue- Seminar Hall, 2<sup>nd</sup> Floor, MGM Hospital, Kamothe, Navi Mumbai

Co-ordinator's Name
Dr. Uttara Deshmukh (P&O)
Contact Details -08888863363, 022 2743 7620
Email Id- mgmudpo@mgmuhs.com

POSTER OF THIS EVENT WHICH IS ORGANIZED BY MGM INSTITUTE'S UNIVERSITY DEPARTMENY OF PROSTHETICS & ORTHOTICS















LAST GROUP PHOTO WITH ALL FACULTY & DIGNITORIES

## ATTENDANCE OF PARTICIPANTS FOR THE C.R.E





## MGM INSTITUTE'S UNIVERSITY DEPARTMENT OF PROSTHETICS & ORTHOTICS C.R.E.On "Advances in Prosthetics Knee Joints"

## Attendance Sheet for Professionals

Date: 13th August ,2019.

| SI<br>No. | Nome            | Institute's Name | Contact No | E-mail rd            | C.R.R.No | Signature<br>At 8am | Signature<br>at 5pm |
|-----------|-----------------|------------------|------------|----------------------|----------|---------------------|---------------------|
| 1         | Deepshikha Rout |                  |            | deefshikhafe@goul    |          | perf                | Teek                |
| 2         | Gourt D. Panse  | LICHTODESO       | 811914631  | panse guriot@ grail