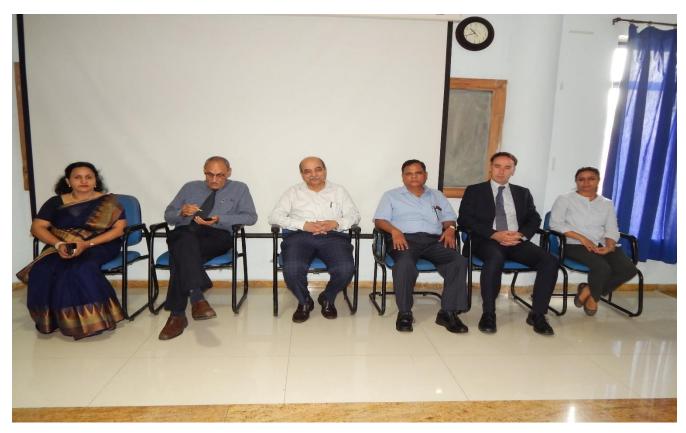

ng of Bilateral Transfemoral prostheses.

Dr. Charge, MGMU DPO Kamothe, Navi Mumbai.

Dr. Uttara Deshmukh (P & O), H. O. D. In-Charge, MGM Institute's University Department of Prosthetics and Orthotics, Kamothe, Navi Mumbai.

## CRE ON "ADVANCED PROSTHETIC KNEE JOINTS", DATE-13<sup>TH</sup> AUGUST 2019.





## MGM INSTITUTE OF HEALTH SCIENCES

MGM Institute's
University Department of Prosthetics & Orthotics
organizes CRE on

"Advances in Prosthetic Knee Joints" Date- 13th August, 2019

Venue- Seminar Hall, 2<sup>nd</sup> Floor, MGM Hospital, Kamothe, Navi Mumbai

Co-ordinator's Name
Dr. Uttara Deshmukh (P&O)
Contact Details -08888863363, 022 2743 7620
Email Id- mgmudpo@mgmuhs.com

POSTER OF THIS EVENT WHICH IS ORGANIZED BY MGM INSTITUTE'S UNIVERSITY DEPARTMENY OF PROSTHETICS & ORTHOTICS















LAST GROUP PHOTO WITH ALL FACULTY & DIGNITORIES

## ATTENDANCE OF PARTICIPANTS FOR THE C.R.E





## MGM INSTITUTE'S UNIVERSITY DEPARTMENT OF PROSTHETICS & ORTHOTICS C.R.E.On "Advances in Prosthetics Knee Joints"

## Attendance Sheet for Professionals

Date: 13th August ,2019.

| SI<br>No. | Nome            | Institute's Name | Contact No | E-mail rd            | C.R.R.No | Signature<br>At 8am | Signature<br>at 5pm |
|-----------|-----------------|------------------|------------|----------------------|----------|---------------------|---------------------|
| 1         | Deepshikha Rout |                  |            | deefshikhafe@goul    |          | perf                | Teek                |
| 2         | Gourt D. Panse  | LICHTODESO       | 811914631  | panse guriot@ gra