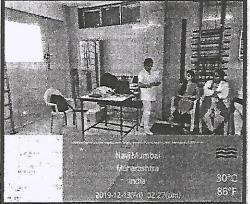

#### **Pictures of the Activities :**

Ms.Priyanka From Nursing Department taking Seminar on infection control.

Students learning basic concept of Hand hygiene

Seminar conducted at Fitness OPD, MGM Physiotherapy department.