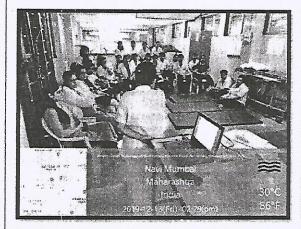

#### Activities of Event:

MGM Physiotherapy Department arranged a Seminar on Infection Control and Biomedical Waste management which was conducted by Ms. PriyankaKhedekar from Nursing department who is also an Internal quality assurance cell coordinator. Interns, PG Students and faculty members of MGM School of Physiotherapy attended this seminar. Awareness about prevention of infection in Wards and OPD setup is created by Ms. Priyankashe also explained the importance of Biomedical waste management and how segregation of Biomedical waste takes place, students were also encouraged to follow the segregation pattern in wards and OPD setup. MsPriyanka also taught students how to follow basic steps of hand hygiene at the end of the

#### **Pictures of the Activities :**

Ms.Priyanka From Nursing Department taking Seminar on infection control.

Students learning basic concept of Hand hygiene

Seminar conducted at Fitness OPD, MGM Physiotherapy department.

Biomedical waste segregation awareness.

Director **Department of Physiotherapy** 

Clinical In- charge Department of Physiotherapy