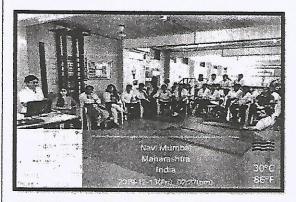

#### Activities of Event:

MGM Physiotherapy Department arranged a Seminar on Infection Control and Biomedical Waste management which was conducted by Ms. PriyankaKhedekar from Nursing department who is also an Internal quality assurance cell coordinator. Interns, PG Students and faculty members of MGM School of Physiotherapy attended this seminar. Awareness about prevention of infection in Wards and OPD setup is created by Ms. Priyankashe also explained the importance of Biomedical waste management and how segregation of Biomedical waste takes place, students were also encouraged to follow the segregation pattern in wards and OPD setup. MsPriyanka also taught students how to follow basic steps of hand hygiene at the end of the

#### **Pictures of the Activities :**

Ms.Priyanka From Nursing Department taking Seminar on infection control.

Students learning basic concept of Hand hygiene

Seminar conducted at Fitness OPD, MGM Physiotherapy department.