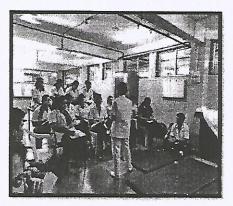

#### Activities of Event:

MGM Physiotherapy Department arranged a Seminar on Infection Control and Biomedical Waste management which was conducted by Ms. PriyankaKhedekar from Nursing department who is also an Internal quality assurance cell coordinator. Interns, PG Students and faculty members of MGM School of Physiotherapy attended this seminar. Awareness about prevention of infection in Wards and OPD setup is created by Ms. Priyankashe also explained the importance of Biomedical waste management and how segregation of Biomedical waste takes place, students were also encouraged to follow the segregation pattern in wards and OPD setup. MsPriyanka also taught students how to follow basic steps of hand hygiene at the end of the

#### **Pictures of the Activities :**

Ms.Priyanka From Nursing Department taking Seminar on infection control.

Students learning basic concept of Hand hygiene

Seminar conducted at Fitness OPD, MGM Physiotherapy department.