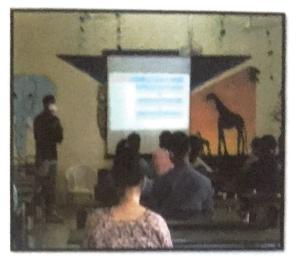

#### Activities of Event:

MGM Physiotherapy Department arranged a Seminar on Infection Control and Biomedical Waste management which was conducted by Ms. PriyankaKhedekar from Nursing department who is also an Internal quality assurance cell coordinator. Interns, PG Students and faculty members of MGM School of Physiotherapy attended this seminar. Awareness about prevention of infection in Wards and OPD setup is created by Ms. Priyankashe also explained the importance of Biomedical waste management and how segregation of Biomedical waste takes place, students were also encouraged to follow the segregation pattern in wards and OPD setup. MsPriyanka also taught students how to follow basic steps of hand hygiene at the end of the

#### **Pictures of the Activities :**

Ms.Priyanka From Nursing Department taking Seminar on infection control.

Students learning basic concept of Hand hygiene

Seminar conducted at Fitness OPD, MGM Physiotherapy department.