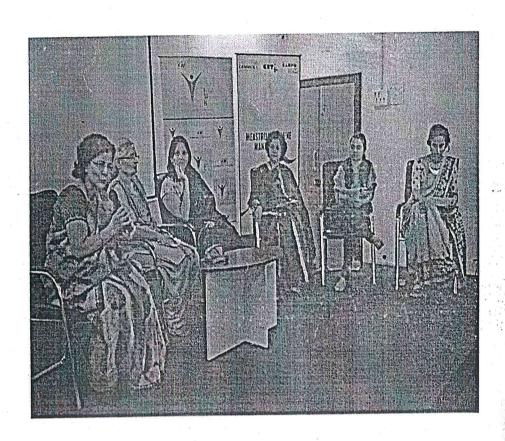

Up

Dr. Lakshmi Rachakonda M.B.S., M.D. (CBCY) Professor & HOO MGM Medical College & Hospital Albad. Reg. No. 57147

# **Event Report**

Date:

| No.       | Event Report                                                                |                                  |                        |
|-----------|-----------------------------------------------------------------------------|----------------------------------|------------------------|
| 1.        | Type of Event: Curricular/Co-curricular/Extra-curricular/Extension/Research |                                  |                        |
| xtensio   | on                                                                          |                                  | The section            |
|           |                                                                             |                                  |                        |
| 2.        | Name of Event                                                               |                                  |                        |
| ecture    | on "Gender Sensitization for 10th st                                        | andard students"                 |                        |
|           |                                                                             |                                  |                        |
|           |                                                                             |                                  |                        |
| 3.        | Level of Event: Institutional/U                                             | niversity/Local/Regional/State/i | lational/International |
| ocal      |                                                                             | ,, and in Browning state / 1     | acional/international  |
|           |                                                                             |                                  |                        |
|           | To                                                                          |                                  |                        |
| 4.        | Name of Participants with typ                                               | e of participation:              |                        |
|           | Name                                                                        | man/Panelist/Chief Guest/Poste   |                        |
| Or Swat   | i Shiradkar                                                                 | Tyl                              | oe                     |
|           |                                                                             | racuity                          |                        |
| 1         |                                                                             |                                  |                        |
|           |                                                                             |                                  |                        |
|           |                                                                             |                                  | 第 :                    |
|           |                                                                             |                                  |                        |
|           | Date and Venue                                                              |                                  |                        |
| 11-19,A   | urangabad                                                                   |                                  |                        |
|           | Sponsors (If Applicable)                                                    |                                  |                        |
|           | Sponsors (ii Applicable)                                                    |                                  |                        |
|           |                                                                             |                                  |                        |
|           |                                                                             |                                  |                        |
|           |                                                                             |                                  |                        |
| T         | Collaboration vist NGC (o.)                                                 |                                  |                        |
| August 19 | Idyan Shalini Group                                                         | Department of College/Any Oth    | er                     |
|           | ayan Shainii Gloup                                                          |                                  |                        |
|           |                                                                             |                                  |                        |
|           |                                                                             |                                  |                        |
|           | D:- /0                                                                      |                                  | 9 10                   |
|           | Prize/Appreciation, if any                                                  |                                  |                        |
|           |                                                                             |                                  |                        |
|           |                                                                             |                                  |                        |
|           |                                                                             |                                  |                        |

# **Event Report**

| J   | Number of Participants/Beneficiaries |
|-----|--------------------------------------|
| 100 |                                      |
| 10. | Publications of the Month            |
|     |                                      |
| 11. | Highlights, if any                   |

Professor & Head

Department of OBGY

MGM Medical College & Hospital, Aurangabad

Or. Lakshmi Rachakonda

Or. Lakshmi Rachakonda

M.B.B.S., M.D. (086Y)

M.B.B.S., M.D. (086Y