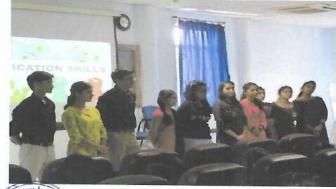

Brief of activity:

Two days workshop was organized by MGM New Bombay College of Nursing, Kamothe on "Soft Skills for Holistic development : Personality development and Career planning" Session started with introduction of Mr. Aftab Azim speaker of the workshop and the participants were 2<sup>nd</sup> year, 3<sup>rd</sup> year and 4<sup>th</sup> year Basic BSc Nursing students, 1<sup>st</sup> year and 2<sup>nd</sup> year PBBSc Nursing students, 2nd year MSc Nursing students of MGM New Bombay College of Nursing, Kamothe and twenty nine 4<sup>th</sup> year Basic BSc nursing students of MGM College of Nursing, Vashi.

Day 1 : Session included on financial quotient and how to be financially stable by minimizing liabilities and maximizing assets, communication skills, different aspects of mind where the resource person explained the difference between well trained mind and well-formed mind and also the importance of conscious and subconscious mind, an interactive session on memory power techniques and law of attraction along with

activities after each session. Students were given opportunity to clear their doubts after each session. The session ended at 4:30 pm.

Day2: The second day was divided into two sections. In the first half competitions were conducted for the participants after dividing them into 6 groups with maximum of 20 students in each group. Competitions were conducted separately for each groups and winners were selected from each group. The afternoon session was on emotional intelligence in which he explained about the difference between intelligence and wisdom followed by an activity for the participants. The participants were requested to provide feedback about the sessions followed by distribution of certificates to 15 winners by Dr. Prabha K. Dasila, Professor and Director, MGM New Bombay College of Nursing, Kamothe. At the end of the workshop Mr. Aftab Azim was felicitated by Dr. Prabha K. Dasila with a memento and sapling. The 15 zonal winners of the workshop were instructed by Mr. Aftab Azim for the further competitions which will be held at IIT Kanpu in the month of April. The workshop ended with Vote of thanks followed by national Anthem.