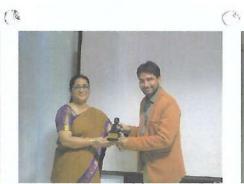

activities after each session. Students were given opportunity to clear their doubts after each session. The session ended at 4:30 pm.

Day2: The second day was divided into two sections. In the first half competitions were conducted for the participants after dividing them into 6 groups with maximum of 20 students in each group. Competitions were conducted separately for each groups and winners were selected from each group. The afternoon session was on emotional intelligence in which he explained about the difference between intelligence and wisdom followed by an activity for the participants. The participants were requested to provide feedback about the sessions followed by distribution of certificates to 15 winners by Dr. Prabha K. Dasila, Professor and Director, MGM New Bombay College of Nursing, Kamothe. At the end of the workshop Mr. Aftab Azim was felicitated by Dr. Prabha K. Dasila with a memento and sapling. The 15 zonal winners of the workshop were instructed by Mr. Aftab Azim for the further competitions which will be held at IIT Kanpu in the month of April. The workshop ended with Vote of thanks followed by national Anthem.