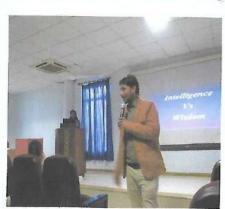

Day 1 : Session included on financial quotient and how to be financially stable by minimizing liabilities and maximizing assets, communication skills, different aspects of mind where the resource person explained the difference between well trained mind and well-formed mind and also the importance of conscious and subconscious mind, an interactive session on memory power techniques and law of attraction along with

activities after each session. Students were given opportunity to clear their doubts after each session. The session ended at 4:30 pm.

Day2: The second day was divided into two sections. In the first half competitions were conducted for the participants after dividing them into 6 groups with maximum of 20 students in each group. Competitions were conducted separately for each groups and winners were selected from each group. The afternoon session was on emotional intelligence in which he explained about the difference between intelligence and wisdom followed by an activity for the participants. The participants were requested to provide feedback about the sessions followed by distribution of certificates to 15 winners by Dr. Prabha K. Dasila, Professor and Director, MGM New Bombay College of Nursing, Kamothe. At the end of the workshop Mr. Aftab Azim was felicitated by Dr. Prabha K. Dasila with a memento and sapling. The 15 zonal winners of the workshop were instructed by Mr. Aftab Azim for the further competitions which will be held at IIT Kanpu in the month of April. The workshop ended with Vote of thanks followed by national Anthem.