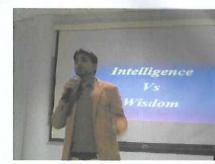

activities after each session. Students were given opportunity to clear their doubts after each session. The session ended at 4:30 pm.

Day2: The second day was divided into two sections. In the first half competitions were conducted for the participants after dividing them into 6 groups with maximum of 20 students in each group. Competitions were conducted separately for each groups and winners were selected from each group. The afternoon session was on emotional intelligence in which he explained about the difference between intelligence and wisdom followed by an activity for the participants. The participants were requested to provide feedback about the sessions followed by distribution of certificates to 15 winners by Dr. Prabha K. Dasila, Professor and Director, MGM New Bombay College of Nursing, Kamothe. At the end of the workshop Mr. Aftab Azim was felicitated by Dr. Prabha K. Dasila with a memento and sapling. The 15 zonal winners of the workshop were instructed by Mr. Aftab Azim for the further competitions which will be held at IIT Kanpu in the month of April. The workshop ended with Vote of thanks followed by national Anthem.