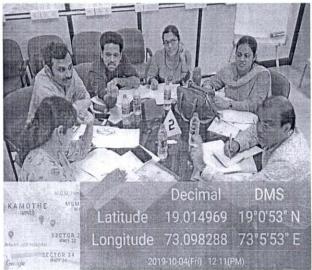

Name of Medical College where 1<sup>st</sup> MCI AETCOM and Revised Basic Workshop was held: M.G.M. Medical College, Navi Mumbai.

Dates for 1st MCI AETCOM and Revised Basic Workshop: 8-11 July 2019

## Day 3: 10<sup>th</sup> July 2019.

| Time           | Session                                                                                             | Objectives                                                                                                                                              | Faculty                                            |
|----------------|-----------------------------------------------------------------------------------------------------|---------------------------------------------------------------------------------------------------------------------------------------------------------|----------------------------------------------------|
| 0900-<br>1000h | Reflection and Narrative                                                                            | a. Demonstrate the ability to write reflection & narrative                                                                                              | Dr. Rita Khadkikar                                 |
| 1000-<br>1100h | Matching assessment to competency, objectives and learning Workshop - Choosing the right assessment | choose the right assessment<br>method for a given objective/<br>competency and learning method                                                          | Dr. Mrunal Pimparkar &<br>Dr. Shilpi Sahu          |
| 1100-<br>1115h | Tea Break                                                                                           |                                                                                                                                                         |                                                    |
| 1115-<br>1215h | Effective clinical and practical skill teaching                                                     | a. teach skills effectively b. teaching skills at the workplace c. use a skills lab effectively                                                         | Dr. Bageshree Seth                                 |
| 1215-<br>1315h | Assessment of clinical and practical skills                                                         | a. assess skills effectively b. assess skills at the workplace c. use a skills lab to assess competency in skills d. design a skills assessment station | Dr. Jaishree Ghanekar & Dr. Kalpana Rajiv Kumar    |
| 1315-<br>1345h | Lunch                                                                                               |                                                                                                                                                         |                                                    |
| 1345-<br>1445h | Assessment of clinical skills cont                                                                  |                                                                                                                                                         | Dr. Jaishree Ghanekar &<br>Dr. Kalpana Rajiv Kumar |
| 1445-<br>1515h | Improving SDL through technology                                                                    | <ul><li>a. promote self directed learning in students</li><li>b. use technology to improve self directed learning</li></ul>                             | Dr. Anjali Sabnis                                  |
| 1515-<br>1530h | Tea Break                                                                                           |                                                                                                                                                         |                                                    |
| 1530-<br>1600h | Feedback                                                                                            | provide effective feedback to students                                                                                                                  | Dr. Darpan Kaur                                    |
| 1600-<br>1645h | Educational networking for growth                                                                   | a. understand avenues for growth in education     b. create networks in education                                                                       | Dr. Siddharth Dubhashi                             |