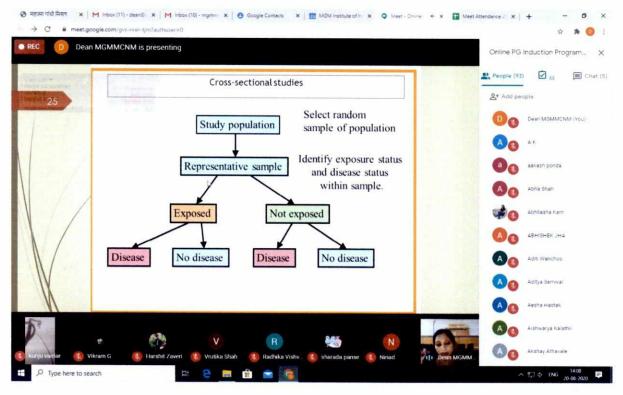

PG (MD/MS) students admitted in June-August 2020, was successfully conducted by MEU of MGM Medical College, Navi-Mumbai from 20<sup>th</sup> to 28<sup>th</sup> August 2020. The PG students appreciated the workshop and assured that they would implement what they learned from the various sessions. The point's alloted by the participants showed a significant improvement in knowledge after each session. The PGs were extremely satisfied with the conduct of the workshop.

Jan.

Dr. (Mrs.) Mrunal Pimparkar

Co-ordinator

**MEU Co-ordinator &** 

Medical Education Unit
M.G.M Medical College,
Kamothe, Nuvr Mumbai-410209

**Professor, Community Medicine** 

MGM Medical College, Navi-Mumbai.

Report prepared by: Dr. (Mrs.) Mrunal Pimparkar, MEU Co-ordinator.

#### Date 20.08.20

#### Lecture No 2.



Lecture no .3





#### Lecture no 4.



#### Date - 21.08.20





#### Lecture .2



#### Lecture .3





#### Date - 24.08.20

#### Lecture no.1 & 2

Type here to search



#### Lecture no 3



#### Date 25.08.20

#### Lecture .1



#### Lecture .2







#### Lecture .4



#### Date - 26.08.2020



#### Lecture 2





#### Date - 27.08.20





Lecture 3

#### Date - 28.08.20

#### Lecture no.1



#### Lecture no 2





#### Lecture no .3



#### Lecture .4







## DEPARTMENT OF PSYCHIATRY

MAHATMA GANDHI MISSION'S MEDICAL COLLEGE & HOSPITAL

Sector-1, Kamothe, Navi Mumbai-410209

Tel: 022-27437900 extn: 7910; (Direct): 022-27437910 Email: mgmpsyopd11@gmail.com

## ATTENDENCE SHEET

Topic name: COVID ORIENTATION PROGRAMME.

Trainer Name:

Date: 17 9 20 .

Time: 11:30 orn

| Sr.<br>No