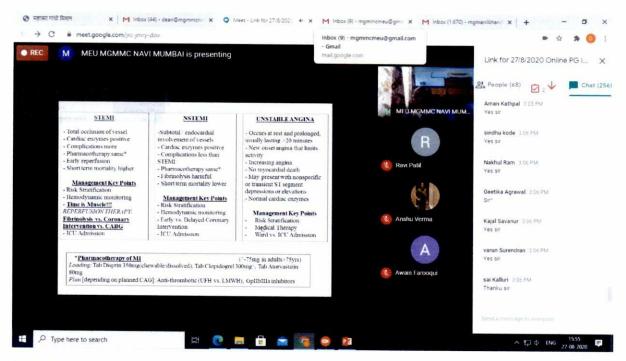

gnificant improvement in knowledge after each session. The PGs were extremely satisfied with the conduct of the workshop.

Jan.

Dr. (Mrs.) Mrunal Pimparkar

Co-ordinator

**MEU Co-ordinator &** 

Medical Education Unit
M.G.M Medical College,
Kamothe, Nuvr Mumbai-410209

**Professor, Community Medicine** 

MGM Medical College, Navi-Mumbai.

Report prepared by: Dr. (Mrs.) Mrunal Pimparkar, MEU Co-ordinator.

#### Date 20.08.20

#### Lecture No 2.



Lecture no .3





#### Lecture no 4.



#### Date - 21.08.20





#### Lecture .2



#### Lecture .3





#### Date - 24.08.20

#### Lecture no.1 & 2

Type here to search



#### Lecture no 3



#### Date 25.08.20

#### Lecture .1



#### Lecture .2







#### Lecture .4



#### Date - 26.08.2020



#### Lecture 2





#### Date - 27.08.20





Lecture 3

#### Date - 28.08.20

#### Lecture no.1



#### Lecture no 2





#### Lecture no .3



#### Lecture .4







## DEPARTMENT OF PSYCHIATRY

MAHATMA GANDHI MISSION'S MEDICAL COLLEGE & HOSPITAL

Sector-1, Kamothe, Navi Mumbai-410209

Tel: 022-27437900 extn: 7910; (Direct): 022-27437910 Email: mgmpsyopd11@gmail.com

## ATTENDENCE SHEET

Topic name: COVID ORIENTATION PROGRAMME.

Trainer Name:

Date: 17 9 20 .

Time: 11:30 orn

| Sr.<br>No | Name               | Designation      | Department                              | Signature