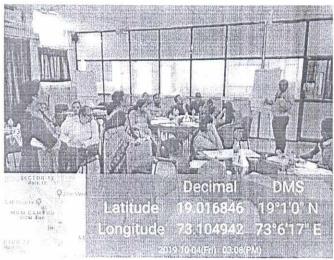

Name of Medical College where 1<sup>st</sup> MCI AETCOM and Revised Basic Workshop was held: M.G.M. Medical College, Navi Mumbai.

Dates for 1st MCI AETCOM and Revised Basic Workshop: 8-11 July 2019

Name of Medical College where 1<sup>st</sup> MCI AETCOM and Revised Basic Workshop in Medical Education Technology was held: M.G.M. Medical College, Navi Mumbai.

Dates for 1st MCI AETCOM and Revised Basic Workshop in Medical Education Technology: 8-11 July 2019