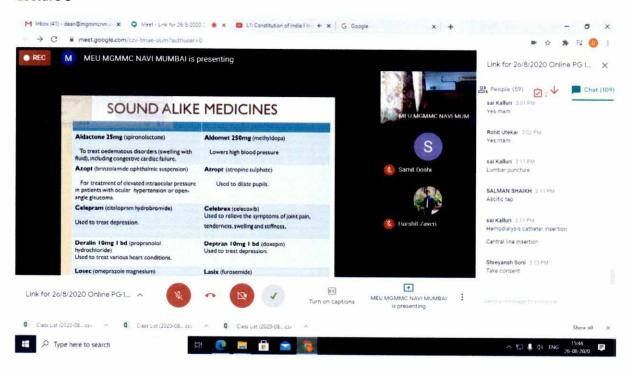

e participants showed a significant improvement in knowledge after each session. The PGs were extremely satisfied with the conduct of the workshop.

Jan.

Dr. (Mrs.) Mrunal Pimparkar

Co-ordinator

**MEU Co-ordinator &** 

Medical Education Unit
M.G.M Medical College,
Kamothe, Nuvr Mumbai-410209

**Professor, Community Medicine** 

MGM Medical College, Navi-Mumbai.

Report prepared by: Dr. (Mrs.) Mrunal Pimparkar, MEU Co-ordinator.

#### Date 20.08.20

#### Lecture No 2.



Lecture no .3





#### Lecture no 4.



#### Date - 21.08.20





#### Lecture .2



#### Lecture .3





#### Date - 24.08.20

#### Lecture no.1 & 2

Type here to search



#### Lecture no 3



#### Date 25.08.20

#### Lecture .1



#### Lecture .2







#### Lecture .4



#### Date - 26.08.2020



#### Lecture 2





#### Date - 27.08.20





Lecture 3

#### Date - 28.08.20

#### Lecture no.1



#### Lecture no 2





#### Lecture no .3



#### Lecture .4







## DEPARTMENT OF PSYCHIATRY

MAHATMA GANDHI MISSION'S MEDICAL COLLEGE & HOSPITAL

Sector-1, Kamothe, Navi Mumbai-410209

Tel: 022-27437900 extn: 7910; (Direct): 022-27437910 Email: mgmpsyopd11@gmail.com

## ATTENDENCE SHEET

Topic name: COVID ORIENTATION PROGRAMME.

Trainer Name:

Date: 17 9 20 .

Time: 11:30 orn

| Sr.<br>No | Name               | Designation      | Department                              | Signature