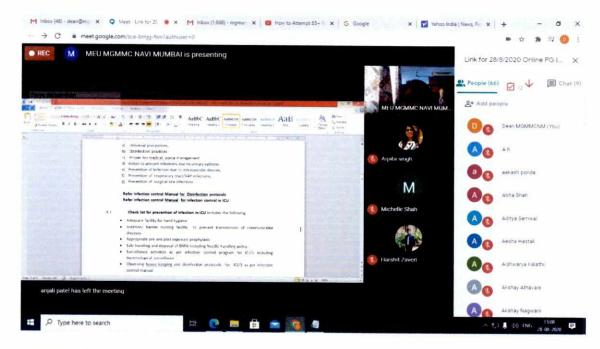

The PGs were extremely satisfied with the conduct of the workshop.

Jan.

Dr. (Mrs.) Mrunal Pimparkar

Co-ordinator

**MEU Co-ordinator &** 

Medical Education Unit
M.G.M Medical College,
Kamothe, Nuvr Mumbai-410209

**Professor, Community Medicine** 

MGM Medical College, Navi-Mumbai.

Report prepared by: Dr. (Mrs.) Mrunal Pimparkar, MEU Co-ordinator.

#### Date 20.08.20

#### Lecture No 2.



Lecture no .3





#### Lecture no 4.



#### Date - 21.08.20





#### Lecture .2



#### Lecture .3





#### Date - 24.08.20

#### Lecture no.1 & 2

Type here to search



#### Lecture no 3



#### Date 25.08.20

#### Lecture .1



#### Lecture .2







#### Lecture .4



#### Date - 26.08.2020



#### Lecture 2





#### Date - 27.08.20





Lecture 3

#### Date - 28.08.20

#### Lecture no.1



#### Lecture no 2





#### Lecture no .3



#### Lecture .4







## DEPARTMENT OF PSYCHIATRY

MAHATMA GANDHI MISSION'S MEDICAL COLLEGE & HOSPITAL

Sector-1, Kamothe, Navi Mumbai-410209

Tel: 022-27437900 extn: 7910; (Direct): 022-27437910 Email: mgmpsyopd11@gmail.com

## ATTENDENCE SHEET

Topic name: COVID ORIENTATION PROGRAMME.

Trainer Name:

Date: 17 9 20 .

Time: 11:30 orn

| Sr.<br>No | Name               | Designation      | Department                              | Signature