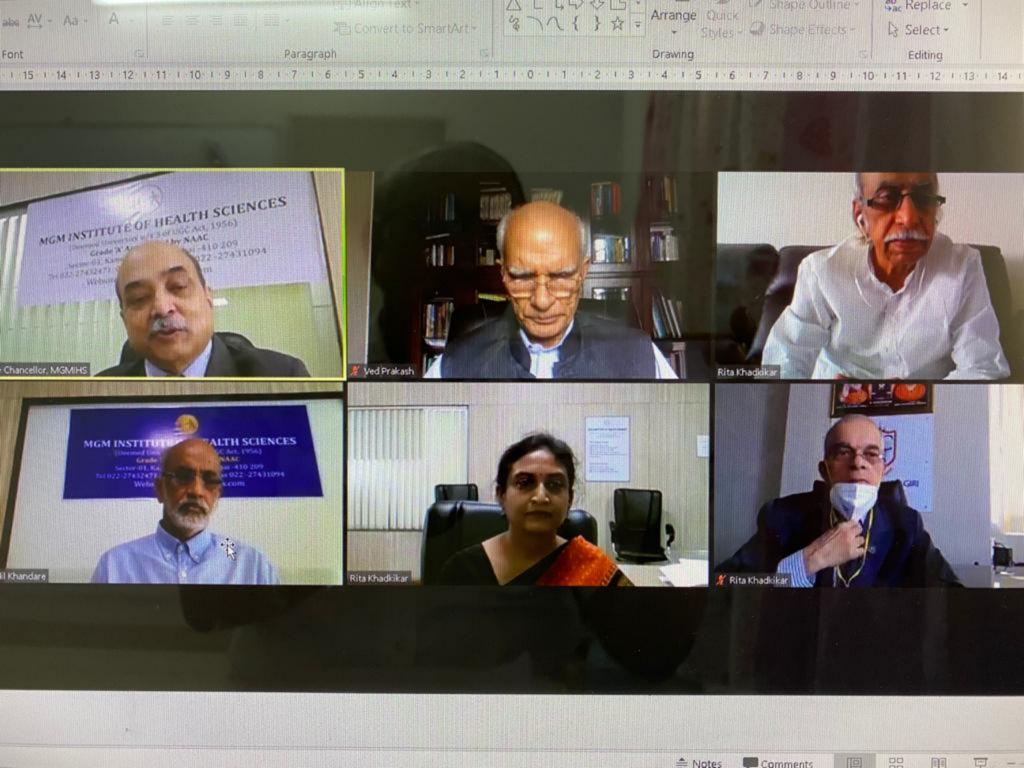

#### **Event**

- 1. Event flyer was posted and mailed on -27.8.2020
- 2. Sequence during event -
- Anchor, Dr Rita Khadkikar, IQAC cordinator MGMIHS
- 2:00 pm Welcome address and Highlights on NEP 2020-Hon'ble Vice Chancellor Dr Shashank Dalvi
- 2:15 pm Introduction of the speaker by Pro VC, Dr Nitin Kadam
- 2:20 pm Speech by Pro Ved Prakash ji ,Former UGC Chairman MHRD, GOI
- 3:30 pm Question and answer discussion
- 4:00 pm Presidential address by Hon Chancellor Shri Kamal Kishore Ji Kadam

 4:10 pm – Vote of Thanks and closing remarks, Dr Parineeta Samant Jt COE,MGMIHS,NM

Feedback was conducted

• Received 160 responses.60% rated the session as excellent and 40 % as very good.

• Some comments on the program: Excellent presentation related to future education in India, very impartial and enlightening session, motivational and inspiring ,Eye opener session, need to implement, apart from the speaker, Question Answer session was very good..., Comprehensive and critical summary of NEP 2020! Thank you

3 Certificates were given to the participants.

Dr. Rita Khadkikar

University IQAC Co-ordinator MGMIHS

Co-ordinator IQAC Cell MGMIHS

Kamothe, Navi Mumbai - 410209

Dr. Shashank Dalvi

Vice Chancellor MGMIHS

(Deemed University u/s 3 of UGC Act, 1956)