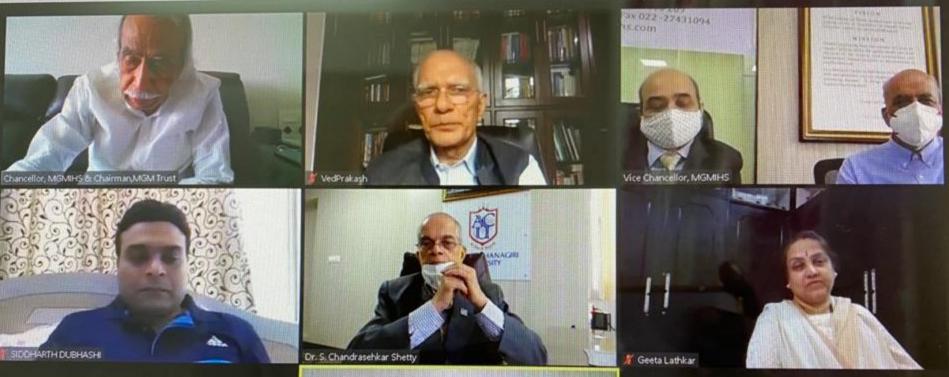

#### **Event**

- 1. Event flyer was posted and mailed on -27.8.2020
- 2. Sequence during event -
- Anchor, Dr Rita Khadkikar, IQAC cordinator MGMIHS
- 2:00 pm Welcome address and Highlights on NEP 2020-Hon'ble Vice Chancellor Dr Shashank Dalvi
- 2:15 pm Introduction of the speaker by Pro VC, Dr Nitin Kadam
- 2:20 pm Speech by Pro Ved Prakash ji ,Former UGC Chairman MHRD, GOI
- 3:30 pm Question and answer discussion
- 4:00 pm Presidential address by Hon Chancellor Shri Kamal Kishore Ji Kadam

 4:10 pm – Vote of Thanks and closing remarks, Dr Parineeta Samant Jt COE,MGMIHS,NM

Feedback was conducted

• Received 160 responses.60% rated the session as excellent and 40 % as very good.

• Some comments on the program: Excellent presentation related to future education in India, very impartial and enlightening session, motivational and inspiring ,Eye opener session, need to implement, apart from the speaker, Question Answer session was very good..., Comprehensive and critical summary of NEP 2020! Thank you