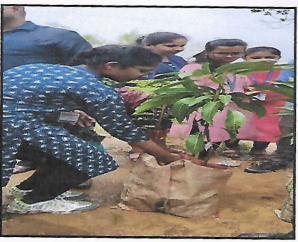

#### **Brief of the Activity:**

MGM trust has undertaken tree plantation in association with citizen's Unity forum Panvel. As a part of it MGM New Bombay College of Nursing conducted tree plantation drive on 10/8/19 at Phanaswadi Panvel. Reporting date, timing and place for students was MGM Kamothe Campus on Saturday, 10<sup>th</sup> August, 19: @ 9 am. Hard Copy Attendance for Student along with Name and sapling number maintained. Handed over 2 saplings each to students and faculty and everyone moved in group of 20 Nos. for tree plantation over to hills with group leader from village. Faculty directed students and instructed to get back to Bus with in prescribed time limit. Basic First aid Box was carried with us along with Glucon-D. Big garbage bag for plastic waste collection 4 nos. were we carried to the location at time of tree plantation. Total 204 trees planted on hill.

#### Tree Plantation Drive on 10.08.2019

Tree Plantation over the hill

Instructions regarding Tree Plantation

Instructions regarding Tree Plantation

Two Saplings for each students