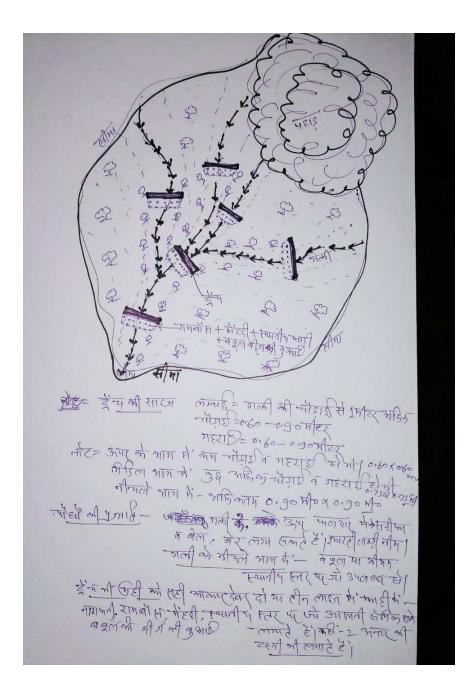

#### **Brief of the Activity:**

MGM trust has undertaken tree plantation in association with citizen's Unity forum Panvel. As a part of it MGM New Bombay College of Nursing conducted tree plantation drive on 10/8/19 at Phanaswadi Panvel. Reporting date, timing and place for students was MGM Kamothe Campus on Saturday, 10<sup>th</sup> August, 19: @ 9 am. Hard Copy Attendance for Student along with Name and sapling number maintained. Handed over 2 saplings each to students and faculty and everyone moved in group of 20 Nos. for tree plantation over to hills with group leader from village. Faculty directed students and instructed to get back to Bus with in prescribed time limit. Basic First aid Box was carried with us along with Glucon-D. Big garbage bag for plastic waste collection 4 nos. were we carried to the location at time of tree plantation. Total 204 trees planted on hill.

#### Tree Plantation Drive on 10.08.2019

Tree Plantation over the hill

Instructions regarding Tree Plantation

Instructions regarding Tree Plantation

Two Saplings for each students