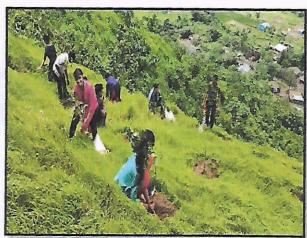

#### **Brief of the Activity:**

MGM trust has undertaken tree plantation in association with citizen's Unity forum Panvel. As a part of it MGM New Bombay College of Nursing conducted tree plantation drive on 10/8/19 at Phanaswadi Panvel. Reporting date, timing and place for students was MGM Kamothe Campus on Saturday, 10<sup>th</sup> August, 19: @ 9 am. Hard Copy Attendance for Student along with Name and sapling number maintained. Handed over 2 saplings each to students and faculty and everyone moved in group of 20 Nos. for tree plantation over to hills with group leader from village. Faculty directed students and instructed to get back to Bus with in prescribed time limit. Basic First aid Box was carried with us along with Glucon-D. Big garbage bag for plastic waste collection 4 nos. were we carried to the location at time of tree plantation. Total 204 trees planted on hill.

#### Tree Plantation Drive on 10.08.2019

Tree Plantation over the hill

Instructions regarding Tree Plantation

Instructions regarding Tree Plantation

Two Saplings for each students