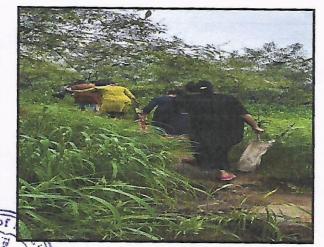

#### **Brief of the Activity:**

MGM trust has undertaken tree plantation in association with citizen's Unity forum Panvel. As a part of it MGM New Bombay College of Nursing conducted tree plantation drive on 10/8/19 at Phanaswadi Panvel. Reporting date, timing and place for students was MGM Kamothe Campus on Saturday, 10<sup>th</sup> August, 19: @ 9 am. Hard Copy Attendance for Student along with Name and sapling number maintained. Handed over 2 saplings each to students and faculty and everyone moved in group of 20 Nos. for tree plantation over to hills with group leader from village. Faculty directed students and instructed to get back to Bus with in prescribed time limit. Basic First aid Box was carried with us along with Glucon-D. Big garbage bag for plastic waste collection 4 nos. were we carried to the location at time of tree plantation. Total 204 trees planted on hill.

#### Tree Plantation Drive on 10.08.2019

Tree Plantation over the hill

Instructions regarding Tree Plantation

Instructions regarding Tree Plantation

Two Saplings for each students