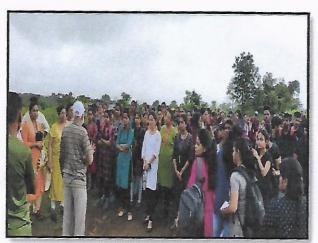

Collaborating agency

: Non-Government

Name of the scheme

: Tree Plantation Drive

No of Teachers Participated

05

No of Students Participated

: 97

#### **Brief of the Activity:**

MGM trust has undertaken tree plantation in association with citizen's Unity forum Panvel. As a part of it MGM New Bombay College of Nursing conducted tree plantation drive on 10/8/19 at Phanaswadi Panvel. Reporting date, timing and place for students was MGM Kamothe Campus on Saturday, 10<sup>th</sup> August, 19: @ 9 am. Hard Copy Attendance for Student along with Name and sapling number maintained. Handed over 2 saplings each to students and faculty and everyone moved in group of 20 Nos. for tree plantation over to hills with group leader from village. Faculty directed students and instructed to get back to Bus with in prescribed time limit. Basic First aid Box was carried with us along with Glucon-D. Big garbage bag for plastic waste collection 4 nos. were we carried to the location at time of tree plantation. Total 204 trees planted on hill.