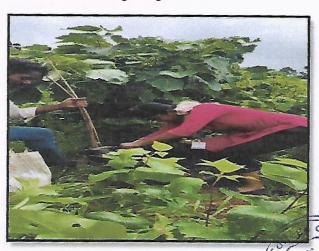

#### **Brief of the Activity:**

MGM trust has undertaken tree plantation in association with citizen's Unity forum Panvel. As a part of it MGM New Bombay College of Nursing conducted tree plantation drive on 10/8/19 at Phanaswadi Panvel. Reporting date, timing and place for students was MGM Kamothe Campus on Saturday, 10<sup>th</sup> August, 19: @ 9 am. Hard Copy Attendance for Student along with Name and sapling number maintained. Handed over 2 saplings each to students and faculty and everyone moved in group of 20 Nos. for tree plantation over to hills with group leader from village. Faculty directed students and instructed to get back to Bus with in prescribed time limit. Basic First aid Box was carried with us along with Glucon-D. Big garbage bag for plastic waste collection 4 nos. were we carried to the location at time of tree plantation. Total 204 trees planted on hill.

#### Tree Plantation Drive on 10.08.2019

Tree Plantation over the hill

Instructions regarding Tree Plantation

Instructions regarding Tree Plantation

Two Saplings for each students