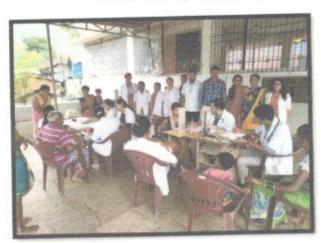

## ACTIVITY 3: MJPJAY CAMPS:

Title of the Activity: MULTISPECIALITY CAMP AT TAWARWADI (23/8/19)

Need of the Activity: HELPS IN PROVIDING ALL ROUND HEALTH CARE TO PEOPLE.

Brief Description (Need/Impact/Action/Picture (if any)): The presence of facilities like these help in prevention and treatment of diseases in all the age group and also in all the related departments of healthcare. TOTAL BENEFICIARIES :- 74