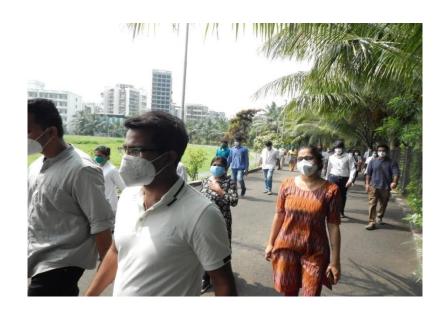

#### REPORT Walkathon-2020

The NSS unit and department of community medicine had participated in the walk-a thon held on 30/01/2020 (THUSDAY) on the theme "HEALTH, SAFETY & ENVIRONMENT" organized by Taloja Manufacturers Association (TMA).

#### **Walkathon Day:**

The rally started with registration of the participants. The organizers had distributed caps to everyone taking part in the rally. Everyone before the commencement of the rally sang the national athem. The theme was "Health, safety & environment"

The rally started around 10pm from IGPL company and covered a distance of around 5km. All the participants were very enthusiastic. They displayed and cited slogans on the theme "Health, Safety & environmemnt".

The participans gathered at sharp 8:30am in the college campus.

The national anthem was sung by everyone before the commencement of the rally.

Walkathon 2020 "Health, safety & environment" 30/01/2020 Taloja

NSS unit of MGIMHS actively participated in the walkathon.

Walkathon 2020 "Health, safety & environment!" 30/01/2020 Taloja

Walkathon 2020 "Health, safety & environment" 30/01/2020 Taloja

Walkathon 2020 "Health, safety & environment!"
30/01/2020
Taloja

Walkathon 2020 "Health, safety & environment!" 30/01/2020 Taloja

Walkathon 2020 "Health, safety & environment!" 30/01/2020
Taloja

Walkathon 2020 "Health, safety & environment!" 30/01/2020 Taloja

The rally was a grand success. Almost 750 participants took part in the walkathon. The walk-a-thon ended at Taloja Manufacturers Association building.