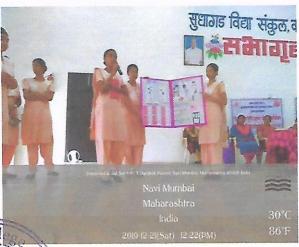

# MGM MEDICAL COLLEGE AND HOSPITAL, NAVI MUMBAI DEPARTMENT OF COMMUNITY MEDICINE NERE OUTREACH PROGRAMME

ANC and Paediatrics Health Check-up Camp at Nere

Date: 9<sup>TH</sup> August, 2019 (Friday)

Comprehensive ANC services were provided to ANC mothers as a part of Pradhan Mantri Surakshit Matritva Abhiyan conducted at Nere Primary Health Centre. Various speciality services like Obstetrics and Gynaecology and Psychiatry were provided to the ANC mothers. Accompanying under 5 years old children were seen by the Paediatricians.

The women were first seen by the Obstetrics and Gynaecology doctors after which they were screened for mental health issues by the Psychiatrist . Health Talk was given on Breastfeeding.

Total Beneficiaries: 52

The Health Check-up Camp was carried out successfully.