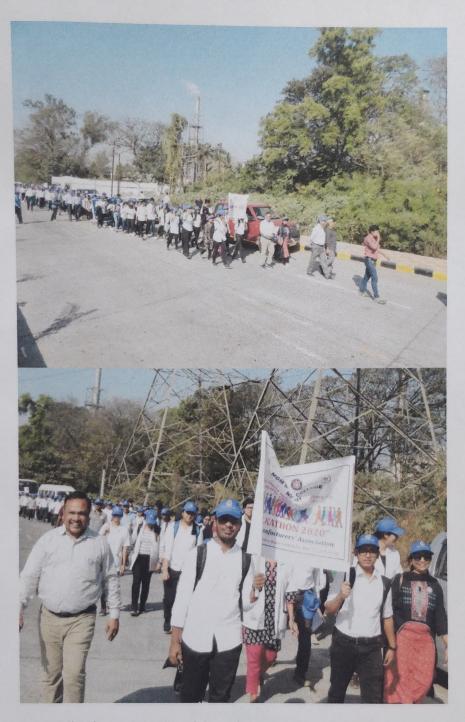

NSS unit of MGIMHS actively participated in the walkathon.

Walkathon 2020 "Health, safety & environment!" 30/01/2020 Taloja

Walkathon 2020 "Health, safety & environment" 30/01/2020 Taloja

Walkathon 2020 "Health, safety & environment!"
30/01/2020
Taloja

Walkathon 2020 "Health, safety & environment!" 30/01/2020 Taloja

Walkathon 2020 "Health, safety & environment!" 30/01/2020
Taloja

Walkathon 2020 "Health, safety & environment!" 30/01/2020 Taloja

The rally was a grand success. Almost 750 participants took part in the walkathon. The walk-a-thon ended at Taloja Manufacturers Association building.