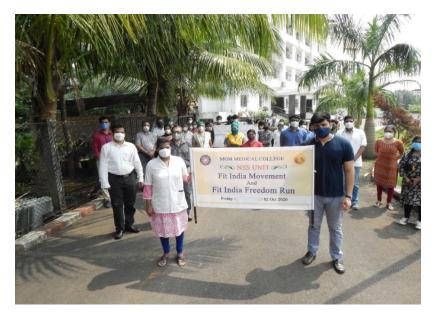

NSS unit of MGIMHS actively participated in the walkathon.

Walkathon 2020 "Health, safety & environment!" 30/01/2020 Taloja

Walkathon 2020 "Health, safety & environment" 30/01/2020 Taloja

Walkathon 2020 "Health, safety & environment!"
30/01/2020
Taloja

Walkathon 2020 "Health, safety & environment!" 30/01/2020 Taloja

Walkathon 2020 "Health, safety & environment!" 30/01/2020
Taloja

Walkathon 2020 "Health, safety & environment!" 30/01/2020 Taloja

The rally was a grand success. Almost 750 participants took part in the walkathon. The walk-a-thon ended at Taloja Manufacturers Association building.