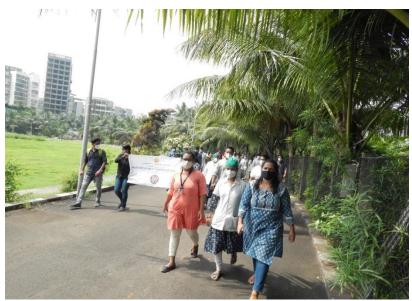

The participans gathered at sharp 8:30am in the college campus.

The national anthem was sung by everyone before the commencement of the rally.

Walkathon 2020 "Health, safety & environment" 30/01/2020 Taloja

NSS unit of MGIMHS actively participated in the walkathon.

Walkathon 2020 "Health, safety & environment!" 30/01/2020 Taloja

Walkathon 2020 "Health, safety & environment" 30/01/2020 Taloja

Walkathon 2020 "Health, safety & environment!"
30/01/2020
Taloja

Walkathon 2020 "Health, safety & environment!" 30/01/2020 Taloja

Walkathon 2020 "Health, safety & environment!" 30/01/2020
Taloja

Walkathon 2020 "Health, safety & environment!" 30/01/2020 Taloja

The rally was a grand success. Almost 750 participants took part in the walkathon. The walk-a-thon ended at Taloja Manufacturers Association building.