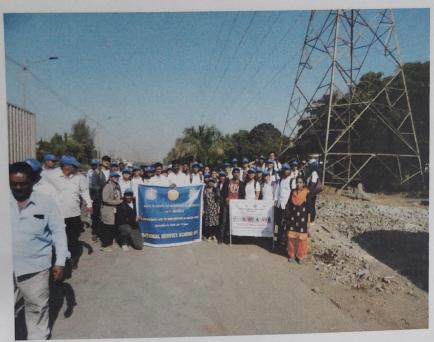

#### REPORT Walkathon-2020

The NSS unit and department of community medicine had participated in the walk-a thon held on 30/01/2020 (THUSDAY) on the theme "HEALTH, SAFETY & ENVIRONMENT" organized by Taloja Manufacturers Association (TMA).

#### **Walkathon Day:**

The rally started with registration of the participants. The organizers had distributed caps to everyone taking part in the rally. Everyone before the commencement of the rally sang the national athem. The theme was "Health, safety & environment"

The rally started around 10pm from IGPL company and covered a distance of around 5km. All the participants were very enthusiastic. They displayed and cited slogans on the theme "Health, Safety & environmemnt".

The participans gathered at sharp 8:30am in the college campus.

The national anthem was sung by everyone before the commencement of the rally.

Walkathon 2020 "Health, safety & environment" 30/01/2020 Taloja

NSS unit of MGIMHS actively participated in the walkathon.

Walkathon 2020 "Health, safety & environment!" 30/01/2020 Taloja

Walkathon 2020 "Health, safety & environment" 30/01/2020 Taloja

Walkathon 2020 "Health, safety & environment!"
30/01/2020
Taloja