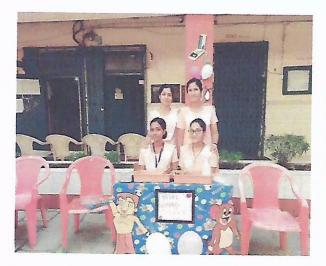

# MGM MEDICAL COLLEGE AND HOSPITAL, NAVI MUMBAI DEPARTMENT OF COMMUNITY MEDICINE NERE OUTREACH PROGRAMME

ANC and Paediatrics Health Check-up Camp at Nere

Date: 9<sup>TH</sup> August, 2019 (Friday)

Comprehensive ANC services were provided to ANC mothers as a part of Pradhan Mantri Surakshit Matritva Abhiyan conducted at Nere Primary Health Centre. Various speciality services like Obstetrics and Gynaecology and Psychiatry were provided to the ANC mothers. Accompanying under 5 years old children were seen by the Paediatricians.

The women were first seen by the Obstetrics and Gynaecology doctors after which they were screened for mental health issues by the Psychiatrist . Health Talk was given on Breastfeeding.

Total Beneficiaries: 52

The Health Check-up Camp was carried out successfully.