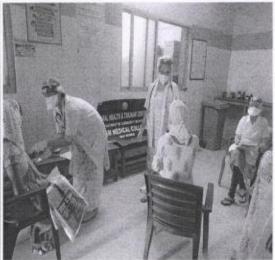

#### ACTIVITY 1: GENERAL HEALTH CHECK UP

Title of the Activity: GENERAL HEALTH CHECKUP CAMP AT DHODHANI (3/7/19) (27/8/19) (13/9/19) (25/9/19), DHAMANI (8/7/19) (20/8/19), DEHRANG (2/8/19), WAGHACHIWADI (6/8/19) (3/9/19), HAUSACHIWADI (13/8/19), TAWARWADI(16/8/19) (20/9/19), SATICHIWADI (19/8/19), CHINCHWADI (17/9/19), PIMPALWADI (17/9/19), MALDUNGE (16/9/19), BAPDEWADI(23/9/19)

Need of the Activity: General health care and wellbeing.

Brief Description (Need/Impact/Action/Picture (if any)): :. Regular health check-up helps in providing healthcare to the patients also those requiring special care can be referred higher health facilities if needed.

**TOTAL BENEFICIARIES:- 321** 