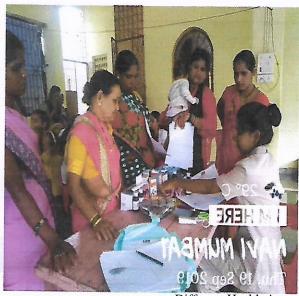

## ACTIVITY 5: ANC AND PNC CHECKUP CAMP:

Title of the Activity: ANC AND PNC CHECK UP AT CHINCHIWADI(17/9/19), DHODHANI (3/7/19) (7/8/19), DEHRANG (2/8/19) WAGHACHIWADI (11/9/19), PIMPALWADI (17/9/19), TAWARWADI (16/8/19), HAUSACHIWADI (13/8/19)

Need of the Activity: REGULAR HEALTH CHECKUP AND IMMUNISATION IN ANC AND PNC PATIENTS INCULCATES GOOD HEALTH IN MOTHER AND CHILD, HENCE REDUCING MATERNAL MORTALITY AND MORBIDITY.

Brief Description (Need/Impact/Action/Picture (if any)): regular check up ensures a healthy population. TOTAL BENEFICIARIES: 58