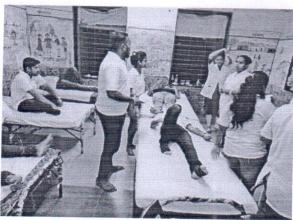

An ANC camp was conducted in PHC Nere on 9th of June 2020.

- · Following services were provided-
- 1. ANC women were registered;
- 2. ANC general health checkup and OB-GY checkup was conducted by the MGM health team;
- 3. Blood test (ANC profile) was done;
- 4. Immunization of ANC women(TT inj) done;
- 6. Medicines were distributed;
- 7. Health advice during Covid-19, diet, hygiene, warning signs and care during outbreak of corona was given.
- 8. Peri-natal psychiatric counseling was done by Psychiatrist from MGM Hospital, also counseling was done to allay fear and anxiety in pregnant women and their relatives during pandemic times
  - Total ANC beneficiaries were 36. 1 was referred to MGM Kalamboli.
  - Total psychiatric counseling beneficiaries were 10 out of which 2 were referred to MGM Kamothe.

ANC checkup by MGM Health team

Psychiatric councelling being done by Dr.Shubhangi Dere