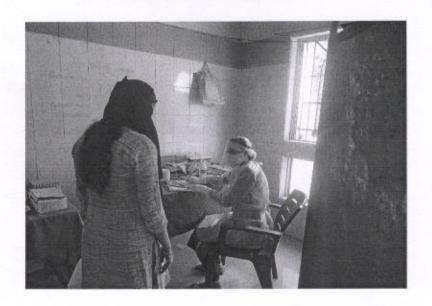

## ACTIVITY 5: ANC AND PNC CHECKUP CAMP:

Title of the Activity: ANC AND PNC CHECK UP AT CHINCHIWADI(17/9/19), DHODHANI (3/7/19) (7/8/19), DEHRANG (2/8/19) WAGHACHIWADI (11/9/19), PIMPALWADI (17/9/19), TAWARWADI (16/8/19), HAUSACHIWADI (13/8/19)

Need of the Activity: REGULAR HEALTH CHECKUP AND IMMUNISATION IN ANC AND PNC PATIENTS INCULCATES GOOD HEALTH IN MOTHER AND CHILD, HENCE REDUCING MATERNAL MORTALITY AND MORBIDITY.

Brief Description (Need/Impact/Action/Picture (if any)): regular check up ensures a healthy population. TOTAL BENEFICIARIES: 58