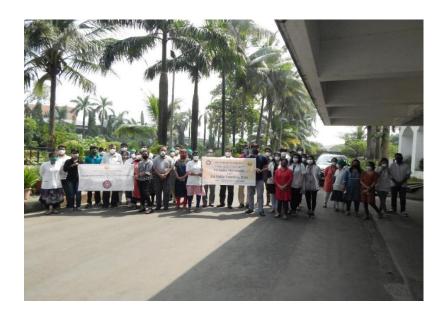

saluting the Father of Nation. Mahatma Gandhi and putting the garland by Dr. Pradeep N Sawardekar, Program officer, MGM Medical College, along with Dr Madhavi Mankar, University coordinator, MGM IHS, Mrs. Rupali Gujar, Mr Jeevan Urankar, APO's.







Dr Z.G. Badade, Dr Mrinal Pimparakr (Members of advisory committee of NSS MGM Medical College), Dr. Khandelwal (Prof and Head, Dept of Pharmocology), Dr Gildiyaal (Prof and Head, Dept of Psychiatry), Dr Nisha Relwani, Dr Sunila Sanjeev, Mrs Vandana Kumbhar, Miss Omeshree Nagrale were also present for inaugural function and took active participation in run.

#### **Starting of RALLY**

Dr Pradeep Sawardekar,PO, MGM MC had shown green signal and the walk started.





The run covered a distance of about 2 km and ended on the sports ground.





The rally started at 9 am and took around 1 hr to finish.

Total 91 people took part in rally. Among the participants there were volunteers, nonteaching and Teaching staff. Dr. Prasad Waigankar, HOD, Dept of CM, Dr Khandelwal, HOD, Dept of Pharmacolgy, Dr Mrunal, Dr Nisha, Dr Samant were also present.









#### **Total Participants:**

| Volunteers          |        |       |  |  |  |
|---------------------|--------|-------|--|--|--|
| Male                | Female | Total |  |  |  |
| 36                  | 46     | 82    |  |  |  |
| Staff and Faculties |        |       |  |  |  |
| 16                  | 18     | 34    |  |  |  |

The Rally was a grand success. Dept of community Medicine & Department of Pharmacology had given full support for this activity.

Dr. Pradeep N. Sawardekar