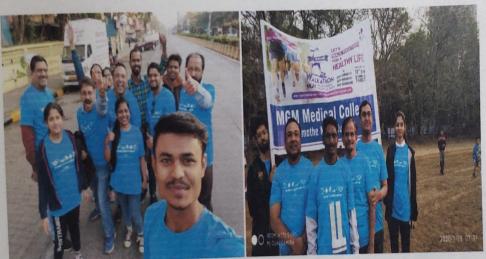

The participans gathered at sharp 8:30am in the college campus.

The national anthem was sung by everyone before the commencement of the rally.

Walkathon 2020 "Health, safety & environment" 30/01/2020 Taloja

NSS unit of MGIMHS actively participated in the walkathon.

Walkathon 2020 "Health, safety & environment!" 30/01/2020 Taloja

Walkathon 2020 "Health, safety & environment" 30/01/2020 Taloja

Walkathon 2020 "Health, safety & environment!"
30/01/2020
Taloja

Walkathon 2020 "Health, safety & environment!" 30/01/2020 Taloja

Walkathon 2020 "Health, safety & environment!" 30/01/2020
Taloja

Walkathon 2020 "Health, safety & environment!" 30/01/2020 Taloja

The rally was a grand success. Almost 750 participants took part in the walkathon. The walk-a-thon ended at Taloja Manufacturers Association building.