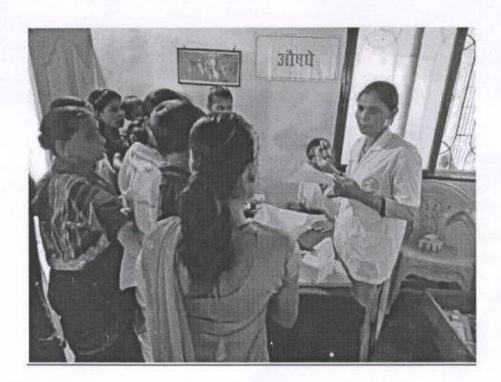

#### ACTIVITY 1: GENERAL HEALTH CHECK UP

Title of the Activity: GENERAL HEALTH CHECKUP CAMP AT DHODHANI (3/7/19) (27/8/19) (13/9/19) (25/9/19), DHAMANI (8/7/19) (20/8/19), DEHRANG (2/8/19), WAGHACHIWADI (6/8/19) (3/9/19), HAUSACHIWADI (13/8/19), TAWARWADI(16/8/19) (20/9/19), SATICHIWADI (19/8/19), CHINCHWADI (17/9/19), PIMPALWADI (17/9/19), MALDUNGE (16/9/19), BAPDEWADI(23/9/19)

Need of the Activity: General health care and wellbeing.

Brief Description (Need/Impact/Action/Picture (if any)): :. Regular health check-up helps in providing healthcare to the patients also those requiring special care can be referred higher health facilities if needed.