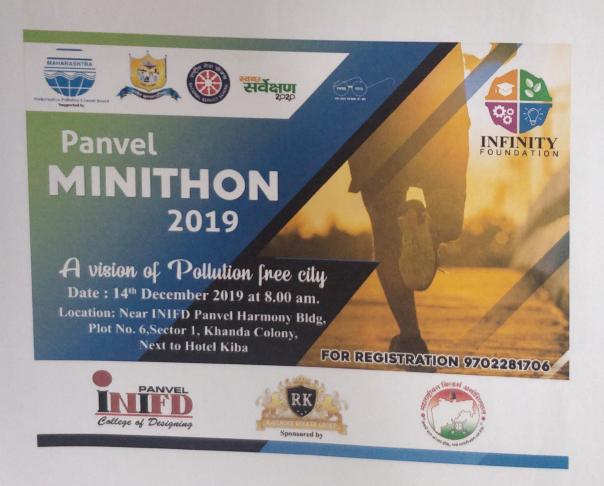

#### CIRCULAR

Date- 7th December 2019

Sub: - "Panvel Minithon-2019"

Agenda: To make students and staffs Participate in Minithon-2020 under NSS.

This is to inform you that, The Panvel Minithon-2019 under National Service Scheme will organise on 14th December, 2019. You are encouraged to give maximum Participation in the same.

# Let's Walk Together for a Vision of Pollution Free City.

The details of the Event are as follows:

Date & Day of the Minithon: - 14th December, 2019 (Saturday)

Time: - 7:30 am

Venue: - Near INIFD Panvel Harmony Building, Plot No. 6, Sector-01, Khanda

Colony, Next to Hotel Kiba.

Dr. Uttara Deshmukh (P&O)

I/C Head of the Department,

MGM Institute's University Department of Prosthetics & Orthotics

Dr. Uttara Deshmukh (P & O). H. O. D. In-Charge,

MGM institute's University Department of Prosthetics and Orthotics.

# Report of Panvel Minithon-2019 under NSS

Name of the event: "Social Awareness Activity"

Purpose of the event: To Spread Awareness among General People about Pollution and how

it affects us in Day-Today Life.

Near INIFD Panvel Harmony Building, Plot No. 6, Sector-01, Location of the event:.

Khanda Colony, Next to Hotel Kiba.

Date of the event: Date: 14th December, 2019 (Saturday)

Time: 7:30 am

No. Of attendees: 20 Students and 1 Faculty.

#### PROCEEDINGS OF THE EVENT:

This Minithon was organized by Infinity Foundation in association with Panvel Municipal Corporation for encouraging people to make a Pollution Free City for a healthier Life of Our Future Generations. As a Part of NSS Activity, 20 Students and 1 Faculty of MGM Department of Prosthetics and Orthotics participated actively.

The event was held at Sector-1, Khanda Colony continued with 2.5 km long run.

The Institute received Certificate and Trophy for Maximum number of participation, also the Students received certificates for participation and trophies for finishing within Top 100

The Minithon was completed with light refreshment.

Dr. Uttara Deshmukh (P&O)

I/C Head of the Department,

MGM Institute's University Department of Prosthetics & Orthotics

Dr. Uttara Destimuth (P & O).

H. O. D. In-Charge.