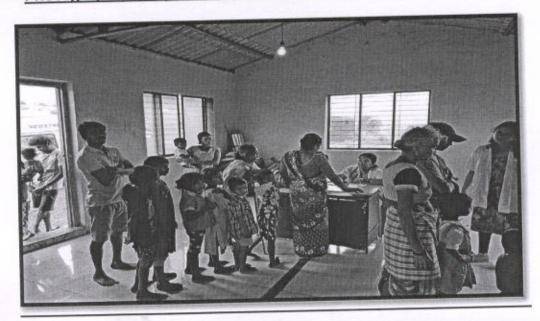

#### ACTIVITY 1: GENERAL HEALTH CHECK UP

Title of the Activity: GENERAL HEALTH CHECKUP CAMP AT DHODHANI (3/7/19) (27/8/19) (13/9/19) (25/9/19), DHAMANI (8/7/19) (20/8/19), DEHRANG (2/8/19), WAGHACHIWADI (6/8/19) (3/9/19), HAUSACHIWADI (13/8/19), TAWARWADI(16/8/19) (20/9/19), SATICHIWADI (19/8/19), CHINCHWADI (17/9/19), PIMPALWADI (17/9/19), MALDUNGE (16/9/19), BAPDEWADI(23/9/19)

Need of the Activity: General health care and wellbeing.

Brief Description (Need/Impact/Action/Picture (if any)): :. Regular health check-up helps in providing healthcare to the patients also those requiring special care can be referred higher health facilities if needed.

**TOTAL BENEFICIARIES:- 321** 