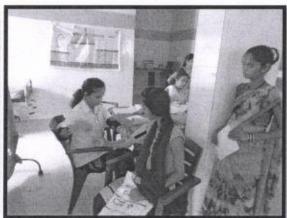

→ Title of the Activity: INTEGERATED TUBERCULOSIS , LEPROSY AND NON COMMUNICABLE DISEASE SURVEY AT DEHRANG (27/9/19)

Need of the Activity: for screening of suspected cases of leprosy , tuberculosis and NCDs

Brief Description (Need/Impact/Action/Picture (if any)): identification of suspected cases helps in providing proper healthcare to them.

TOTAL BENEFICIARIES:-20