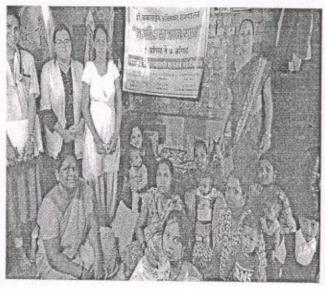

## ACTIVITY 5: ANC AND PNC CHECKUP CAMP:

Title of the Activity: ANC AND PNC CHECK UP AT CHINCHIWADI(17/9/19), DHODHANI (3/7/19) (7/8/19), DEHRANG (2/8/19) WAGHACHIWADI (11/9/19), PIMPALWADI (17/9/19), TAWARWADI (16/8/19), HAUSACHIWADI (13/8/19)

Need of the Activity: REGULAR HEALTH CHECKUP AND IMMUNISATION IN ANC AND PNC PATIENTS INCULCATES GOOD HEALTH IN MOTHER AND CHILD, HENCE REDUCING MATERNAL MORTALITY AND MORBIDITY.

Brief Description (Need/Impact/Action/Picture (if any)): regular check up ensures a healthy population. TOTAL BENEFICIARIES: 58