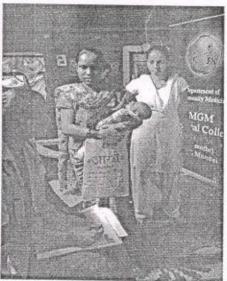

# MGM MEDICAL COLLEGE AND HOSPITAL, NAVI MUMBAI DEPARTMENT OF COMMUNITY MEDICINE NERE OUTREACH PROGRAMME

ANC and Paediatrics Health Check-up Camp at Nere

Date: 9<sup>TH</sup> August, 2019 (Friday)

Comprehensive ANC services were provided to ANC mothers as a part of Pradhan Mantri Surakshit Matritva Abhiyan conducted at Nere Primary Health Centre. Various speciality services like Obstetrics and Gynaecology and Psychiatry were provided to the ANC mothers. Accompanying under 5 years old children were seen by the Paediatricians.

The women were first seen by the Obstetrics and Gynaecology doctors after which they were screened for mental health issues by the Psychiatrist . Health Talk was given on Breastfeeding.

Total Beneficiaries: 52

The Health Check-up Camp was carried out successfully.