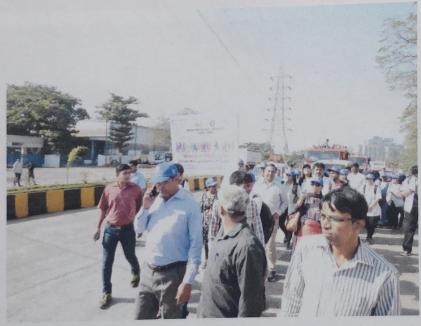

NSS unit of MGIMHS actively participated in the walkathon.

Walkathon 2020 "Health, safety & environment!" 30/01/2020 Taloja

Walkathon 2020 "Health, safety & environment" 30/01/2020 Taloja

Walkathon 2020 "Health, safety & environment!"
30/01/2020
Taloja

Walkathon 2020 "Health, safety & environment!" 30/01/2020 Taloja

Walkathon 2020 "Health, safety & environment!" 30/01/2020
Taloja

Walkathon 2020 "Health, safety & environment!" 30/01/2020 Taloja

The rally was a grand success. Almost 750 participants took part in the walkathon. The walk-a-thon ended at Taloja Manufacturers Association building.