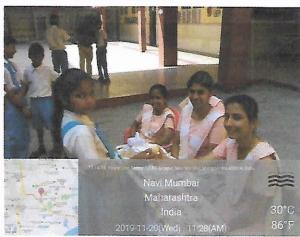

## ANC health check-up at Nere PHC

An ANC health check-up was organized on the 9<sup>th</sup> October, 2019 at PHC Nere by the RHTC team members of Department of Community Medicine, MGM Medical College, Kamothe under Pradhan Mantri Surakshit Yojana. The team reported at PHC Nere at around 10 am. Dr. Sherlin Sam (MPH 2<sup>nd</sup> year) resident along with Feba Benwal (MPH-2) and Dr. Paras Salunke registered all the ANC women attending the camp.

Dr. Ashlesha Tawde (Assistant Professor, Department of Community Medicine) gave a brief introduction about the programme to the Pregnant and Lactating women.

ANC's were examined by the Obstetrics and Gynaecology resident, Dr. Pushpa.

The Physiotherapist team from MGM demonstrated antenatal exercises to the pregnant women. Seventeen children accompanying the ANC's were also examined by the Paediatrics resident, Dr. Nikita Lalwani out of which 3 children were referred to MGM Hospital, Kamothe.

An IEC activity was conducted by Dr. Pooja Tipare (Intern) and Dr. Asmita Gharat (Intern) under the guidance of Dr. Ashlesha Tawde, regarding "Breast Cancer Awareness and Breast Self-Examination". The topic included signs and symptoms of Breast Cancer and Self-examination. Demonstration was also shown on how to conduct self-examination by themselves. The session was very interactive and questions pertaining to Breast Self Examination were also answered by Dr. Ashlesha Tawade.

No. Of Beneficiaries:- Seventy two ANC mothers and 17 under-5 children were benefited.

| <b>Department</b>     | OBGY | Paediatrics | Physiotherapy |
|-----------------------|------|-------------|---------------|
| Total Patients        | 72   | 17          | 58            |
| Total Referred to MGM | Nil  | 03          | Nil           |