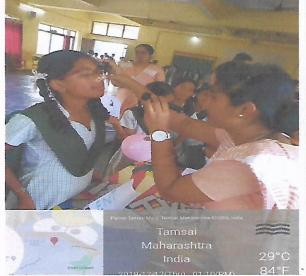

# Photographs from the ANC health check-up at Nere

Children accompanying the ANCs were also examined by the Paediatrics resident

Physiotherapist team demonstrated antenatal exercises to the pregnant

Acharge Rural Hoolth & Training Centre