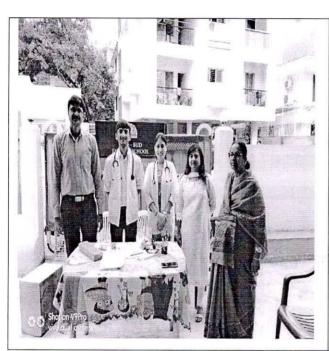

## ACTIVITY 3: MJPJAY CAMPS:

Title of the Activity: MULTISPECIALITY CAMP AT TAWARWADI (23/8/19)

Need of the Activity: HELPS IN PROVIDING ALL ROUND HEALTH CARE TO PEOPLE.

Brief Description (Need/Impact/Action/Picture (if any)): The presence of facilities like these help in prevention and treatment of diseases in all the age group and also in all the related departments of healthcare. TOTAL BENEFICIARIES :- 74