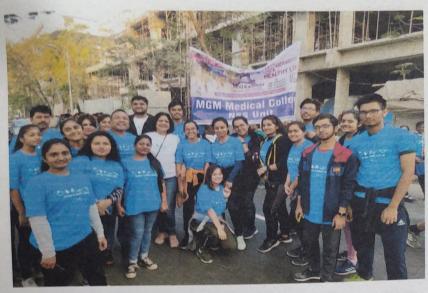

The participans gathered at sharp 8:30am in the college campus.

The national anthem was sung by everyone before the commencement of the rally.

Walkathon 2020 "Health, safety & environment" 30/01/2020 Taloja

NSS unit of MGIMHS actively participated in the walkathon.

Walkathon 2020 "Health, safety & environment!" 30/01/2020 Taloja

Walkathon 2020 "Health, safety & environment" 30/01/2020 Taloja

Walkathon 2020 "Health, safety & environment!"
30/01/2020
Taloja

Walkathon 2020 "Health, safety & environment!" 30/01/2020 Taloja

Walkathon 2020 "Health, safety & environment!" 30/01/2020
Taloja

Walkathon 2020 "Health, safety & environment!" 30/01/2020 Taloja

The rally was a grand success. Almost 750 participants took part in the walkathon. The walk-a-thon ended at Taloja Manufacturers Association building.