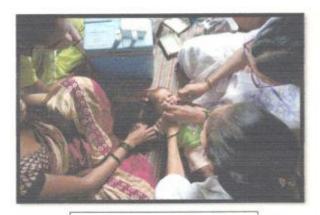

#### **ACTIVITY 2: IMMUNIZATION**

Title of the Activity: IMMUNIZATION CAMP AT CHINCHIWADI(17/9/19), DHODHANI (3/7/19) (7/8/19), DEHRANG(2/8/19) WAGHACHIWADI (11/9/19), PIMPALWADI (17/9/19), TAWARWADI (16/8/19), HAUSACHIWADI (13/8/19)

Need of the Activity: PREVENTION OF DISEASES IN CHILDREN.

Brief Description (Need/Impact/Action/Picture (if any)): Immunization helps in prevention many diseases like Polio, Tuberculosis, measles, hepatitis, etc. in pediatric age group. TOTAL BENEFICIARIES: - 66