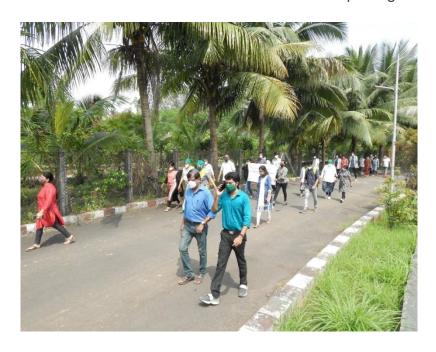

The participans gathered at sharp 8:30am in the college campus.

The national anthem was sung by everyone before the commencement of the rally.

Walkathon 2020 "Health, safety & environment" 30/01/2020 Taloja

NSS unit of MGIMHS actively participated in the walkathon.

Walkathon 2020 "Health, safety & environment!" 30/01/2020 Taloja

Walkathon 2020 "Health, safety & environment" 30/01/2020 Taloja

Walkathon 2020 "Health, safety & environment!"
30/01/2020
Taloja