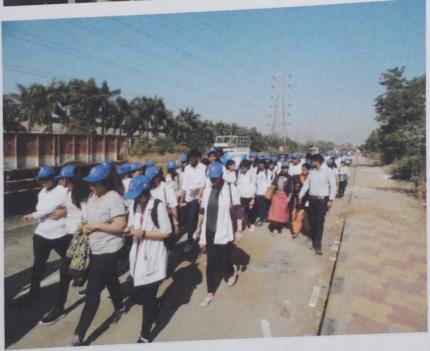

NSS unit of MGIMHS actively participated in the walkathon.

Walkathon 2020 "Health, safety & environment!" 30/01/2020 Taloja

Walkathon 2020 "Health, safety & environment" 30/01/2020 Taloja

Walkathon 2020 "Health, safety & environment!"
30/01/2020
Taloja

Walkathon 2020 "Health, safety & environment!" 30/01/2020 Taloja

Walkathon 2020 "Health, safety & environment!" 30/01/2020
Taloja

Walkathon 2020 "Health, safety & environment!" 30/01/2020 Taloja

The rally was a grand success. Almost 750 participants took part in the walkathon. The walk-a-thon ended at Taloja Manufacturers Association building.