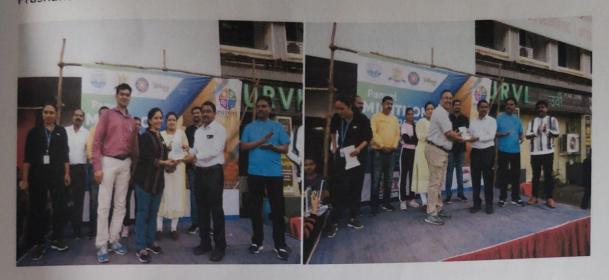

#### CIRCULAR

Date- 7th December 2019

Sub: - "Panvel Minithon-2019"

Agenda: To make students and staffs Participate in Minithon-2020 under NSS.

This is to inform you that, The Panvel Minithon-2019 under National Service Scheme will organise on 14th December, 2019. You are encouraged to give maximum Participation in the same.

# Let's Walk Together for a Vision of Pollution Free City.

The details of the Event are as follows:

Date & Day of the Minithon: - 14th December, 2019 (Saturday)

Time: - 7:30 am

Venue: - Near INIFD Panvel Harmony Building, Plot No. 6, Sector-01, Khanda

# Report of Panvel Minithon-2019 under NSS

Name of the event: "Social Awareness Activity"

Purpose of the event: To Spread Awareness among General People about Pollution and how

it affects us in Day-Today Life.

Near INIFD Panvel Harmony Building, Plot No. 6, Sector-01, Location of the event:.

Khanda Colony, Next to Hotel Kiba.

Date of the event: Date: 14th December, 2019 (Saturday)

Time: 7:30 am

No. Of attendees: 20 Students and 1 Faculty.

#### PROCEEDINGS OF THE EVENT:

This Minithon was organized by Infinity Foundation in association with Panvel Municipal Corporation for encouraging people to make a Pollution Free City for a healthier Life of Our Future Generations. As a Part of NSS Activity, 20 Students and 1 Faculty of MGM Department of Prosthetics and Orthotics participated actively.

The event was held at Sector-1, Khanda Colony continued with 2.5 km long run.

The Institute received Certificate and Trophy for Maximum number of participation, also the Students received certificates for participation and trophies for finishing within Top 100