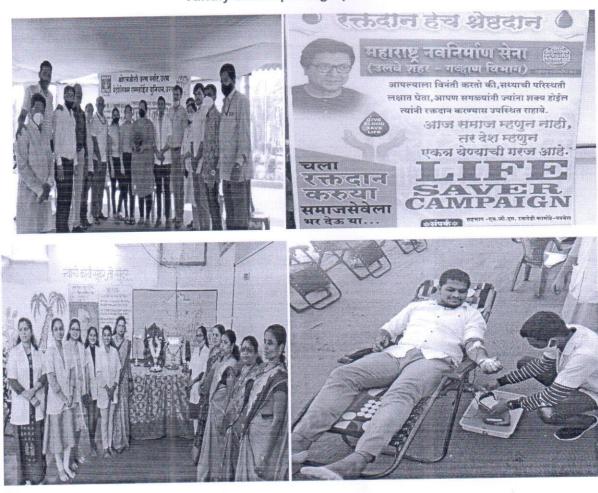

#### Kindly attach 4 photographs

On 24th sep 2019 the MGM SBS was part of celebrations of NSS Day at MGMIHS. The Porgram was organised and attended by 80 energetic and dedicated young Volunteers of MGM SBS National Service Scheme and PO/APO.

The Programme officer and Assistant programme Officer Dr. Archana Mishra, Mr. Yogesh and Mrs. Anamika were given badges and the NSS Diary as a part of ceremonial welcome to NSS MGMIHS Team.

The day was observed as a day to campaign for plastic ban, which was organised at MGMIHS. The volunteers donated blood in the MGM Blood bank.

Report Prepared by: Dr. Archana Mishra

**Attachments** 

Director

MGM School of Biomedical Science Kamothe, Navi Mumbai