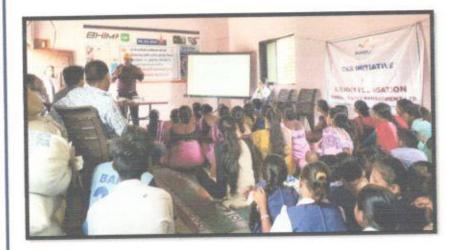

## ACTIVITY 3: MJPJAY CAMPS:

Title of the Activity: MULTISPECIALITY CAMP AT TAWARWADI (23/8/19)

Need of the Activity: HELPS IN PROVIDING ALL ROUND HEALTH CARE TO PEOPLE.

Brief Description (Need/Impact/Action/Picture (if any)): The presence of facilities like these help in prevention and treatment of diseases in all the age group and also in all the related departments of healthcare. TOTAL BENEFICIARIES :- 74