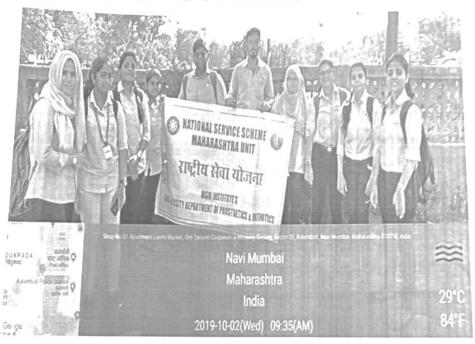

Dept of Community Medicine

MGM Medical College, Kamothe

Date: 22.10.2020

**Event Name: NSS Day celebration** 

Date & Time: 24-9.2019 Time 10 am - 5 pm

Location: MGM IHS, Kamothe

| Sr. No. | Event Tile & Venue Details | Program Coordinators<br>(Team members name) | Total No. of Participan |
|---------|----------------------------|---------------------------------------------|-------------------------|
| 1       | NSS Day celeberation       | Dr. Archana Mishra                          | 3 0 0                   |

#### Kindly attach 4 photographs

On 24th sep 2019 the MGM SBS was part of celebrations of NSS Day at MGMIHS. The Porgram was organised and attended by 80 energetic and dedicated young Volunteers of MGM SBS National Service Scheme and PO/APO.

The Programme officer and Assistant programme Officer Dr. Archana Mishra, Mr. Yogesh and Mrs. Anamika were given badges and the NSS Diary as a part of ceremonial welcome to NSS MGMIHS Team.

The day was observed as a day to campaign for plastic ban, which was organised at MGMIHS. The volunteers donated blood in the MGM Blood bank.