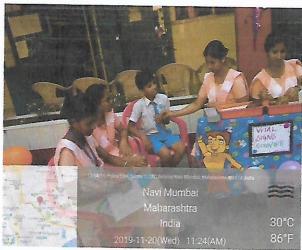

# MGM MEDICAL COLLEGE AND HOSPITAL, NAVI MUMBAI DEPARTMENT OF COMMUNITY MEDICINE NERE OUTREACH PROGRAMME

ANC and Paediatrics Health Check-up Camp at Nere

Date: 9<sup>TH</sup> August, 2019 (Friday)

Comprehensive ANC services were provided to ANC mothers as a part of Pradhan Mantri Surakshit Matritva Abhiyan conducted at Nere Primary Health Centre. Various speciality services like Obstetrics and Gynaecology and Psychiatry were provided to the ANC mothers. Accompanying under 5 years old children were seen by the Paediatricians.

The women were first seen by the Obstetrics and Gynaecology doctors after which they were screened for mental health issues by the Psychiatrist . Health Talk was given on Breastfeeding.

Total Beneficiaries: 52

The Health Check-up Camp was carried out successfully.