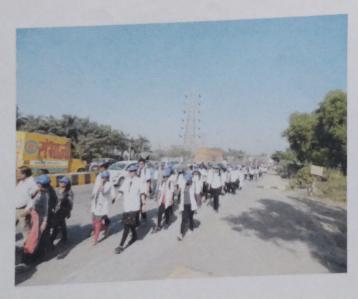

The participans gathered at sharp 8:30am in the college campus.

The national anthem was sung by everyone before the commencement of the rally.

Walkathon 2020 "Health, safety & environment" 30/01/2020 Taloja

NSS unit of MGIMHS actively participated in the walkathon.

Walkathon 2020 "Health, safety & environment!" 30/01/2020 Taloja

Walkathon 2020 "Health, safety & environment" 30/01/2020 Taloja

Walkathon 2020 "Health, safety & environment!"
30/01/2020
Taloja

Walkathon 2020 "Health, safety & environment!" 30/01/2020 Taloja

Walkathon 2020 "Health, safety & environment!" 30/01/2020
Taloja

Walkathon 2020 "Health, safety & environment!" 30/01/2020 Taloja

The rally was a grand success. Almost 750 participants took part in the walkathon. The walk-a-thon ended at Taloja Manufacturers Association building.