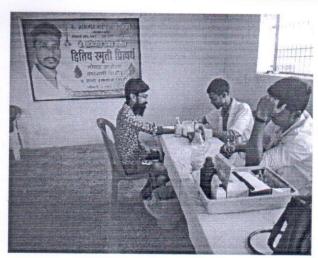

## ACTIVITY 5: ANC AND PNC CHECKUP CAMP:

Title of the Activity: ANC AND PNC CHECK UP AT CHINCHIWADI(17/9/19), DHODHANI (3/7/19) (7/8/19), DEHRANG (2/8/19) WAGHACHIWADI (11/9/19), PIMPALWADI (17/9/19), TAWARWADI (16/8/19), HAUSACHIWADI (13/8/19)

Need of the Activity: REGULAR HEALTH CHECKUP AND IMMUNISATION IN ANC AND PNC PATIENTS INCULCATES GOOD HEALTH IN MOTHER AND CHILD, HENCE REDUCING MATERNAL MORTALITY AND MORBIDITY.

Brief Description (Need/Impact/Action/Picture (if any)): regular check up ensures a healthy population. TOTAL BENEFICIARIES: 58