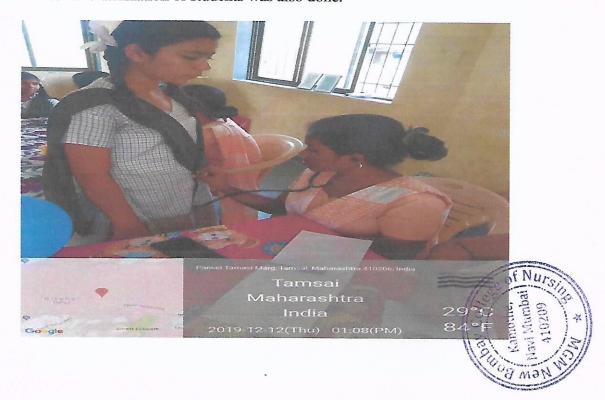

## ACTIVITY 5: ANC AND PNC CHECKUP CAMP:

Title of the Activity: ANC AND PNC CHECK UP AT CHINCHIWADI(17/9/19), DHODHANI (3/7/19) (7/8/19), DEHRANG (2/8/19) WAGHACHIWADI (11/9/19), PIMPALWADI (17/9/19), TAWARWADI (16/8/19), HAUSACHIWADI (13/8/19)

Need of the Activity: REGULAR HEALTH CHECKUP AND IMMUNISATION IN ANC AND PNC PATIENTS INCULCATES GOOD HEALTH IN MOTHER AND CHILD, HENCE REDUCING MATERNAL MORTALITY AND MORBIDITY.

Brief Description (Need/Impact/Action/Picture (if any)): regular check up ensures a healthy population. TOTAL BENEFICIARIES: 58