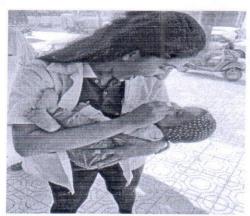

# MGM MEDICAL COLLEGE AND HOSPITAL, NAVI MUMBAI DEPARTMENT OF COMMUNITY MEDICINE NERE OUTREACH PROGRAMME

ANC and Paediatrics Health Check-up Camp at Nere

Date: 9<sup>TH</sup> August, 2019 (Friday)

Comprehensive ANC services were provided to ANC mothers as a part of Pradhan Mantri Surakshit Matritva Abhiyan conducted at Nere Primary Health Centre. Various speciality services like Obstetrics and Gynaecology and Psychiatry were provided to the ANC mothers. Accompanying under 5 years old children were seen by the Paediatricians.

The women were first seen by the Obstetrics and Gynaecology doctors after which they were screened for mental health issues by the Psychiatrist . Health Talk was given on Breastfeeding.

Total Beneficiaries: 52