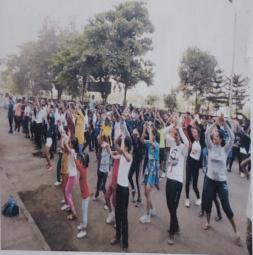

#### CIRCULAR

Date- 7th December 2019

Sub: - "Panvel Minithon-2019"

Agenda: To make students and staffs Participate in Minithon-2020 under NSS.

This is to inform you that, The Panvel Minithon-2019 under National Service Scheme will organise on 14th December, 2019. You are encouraged to give maximum Participation in the same.

# Let's Walk Together for a Vision of Pollution Free City.

The details of the Event are as follows:

Date & Day of the Minithon: - 14th December, 2019 (Saturday)

Time: - 7:30 am

Venue: - Near INIFD Panvel Harmony Building, Plot No. 6, Sector-01, Khanda

# Report of Panvel Minithon-2019 under NSS

Name of the event: "Social Awareness Activity"

Purpose of the event: To Spread Awareness among General People about Pollution and how

it affects us in Day-Today Life.

Near INIFD Panvel Harmony Building, Plot No. 6, Sector-01, Location of the event:.

Khanda Colony, Next to Hotel Kiba.

Date of the event: Date: 14th December, 2019 (Saturday)

Time: 7:30 am

No. Of attendees: 20 Students and 1 Faculty.

#### PROCEEDINGS OF THE EVENT:

This Minithon was organized by Infinity Foundation in association with Panvel Municipal Corporation for encouraging people to make a Pollution Free City for a healthier Life of Our Future Generations. As a Part of NSS Activity, 20 Students and 1 Faculty of MGM Department of Prosthetics and Orthotics participated actively.

The event was held at Sector-1, Khanda Colony continued with 2.5 km long run.

The Institute received Certificate and Trophy for Maximum number of participation, also the Students received certificates for participation and trophies for finishing within Top 100