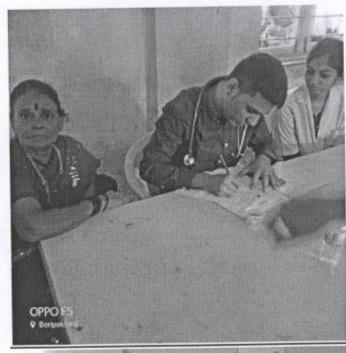

## ACTIVITY 5: ANC AND PNC CHECKUP CAMP:

Title of the Activity: ANC AND PNC CHECK UP AT CHINCHIWADI(17/9/19), DHODHANI (3/7/19) (7/8/19), DEHRANG (2/8/19) WAGHACHIWADI (11/9/19), PIMPALWADI (17/9/19), TAWARWADI (16/8/19), HAUSACHIWADI (13/8/19)

Need of the Activity: REGULAR HEALTH CHECKUP AND IMMUNISATION IN ANC AND PNC PATIENTS INCULCATES GOOD HEALTH IN MOTHER AND CHILD, HENCE REDUCING MATERNAL MORTALITY AND MORBIDITY.

Brief Description (Need/Impact/Action/Picture (if any)): regular check up ensures a healthy population. TOTAL BENEFICIARIES: 58