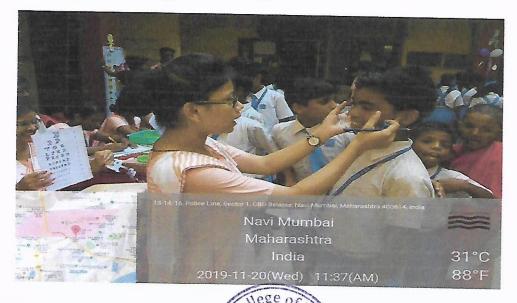

## ACTIVITY 5: ANC AND PNC CHECKUP CAMP:

Title of the Activity: ANC AND PNC CHECK UP AT CHINCHIWADI(17/9/19), DHODHANI (3/7/19) (7/8/19), DEHRANG (2/8/19) WAGHACHIWADI (11/9/19), PIMPALWADI (17/9/19), TAWARWADI (16/8/19), HAUSACHIWADI (13/8/19)

Need of the Activity: REGULAR HEALTH CHECKUP AND IMMUNISATION IN ANC AND PNC PATIENTS INCULCATES GOOD HEALTH IN MOTHER AND CHILD, HENCE REDUCING MATERNAL MORTALITY AND MORBIDITY.

Brief Description (Need/Impact/Action/Picture (if any)): regular check up ensures a healthy population. TOTAL BENEFICIARIES: 58