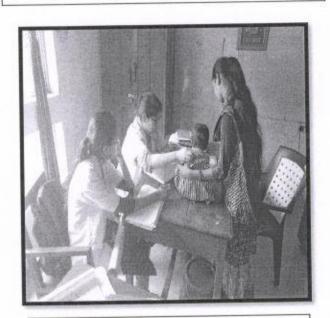

## ACTIVITY 5: ANC AND PNC CHECKUP CAMP:

Title of the Activity: ANC AND PNC CHECK UP AT CHINCHIWADI(17/9/19), DHODHANI (3/7/19) (7/8/19), DEHRANG (2/8/19) WAGHACHIWADI (11/9/19), PIMPALWADI (17/9/19), TAWARWADI (16/8/19), HAUSACHIWADI (13/8/19)

Need of the Activity: REGULAR HEALTH CHECKUP AND IMMUNISATION IN ANC AND PNC PATIENTS INCULCATES GOOD HEALTH IN MOTHER AND CHILD, HENCE REDUCING MATERNAL MORTALITY AND MORBIDITY.

Brief Description (Need/Impact/Action/Picture (if any)): regular check up ensures a healthy population. TOTAL BENEFICIARIES: 58