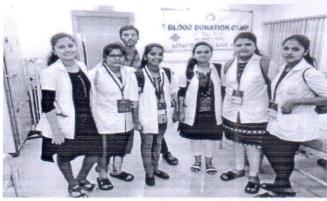

## Report of Activity

Date

: 16/11/2019

Duration: one day

Name of the activity

: Blood Donation Camp

Organizing Institute

: MGM New Bombay College of Nursing, Kamothe.

#### **Brief of the Activity:**

Rotaract club of MGM Bayside in collaboration with DYPUSM (D. Y. Patil University School of Management) organized Blood Donation Camp at MGM Blood Bank on 16th November from 9 am onwards to 3 pm. Total number of donors obtained was 15 students of MGM New Bombay College of nursing and D. Y. Patil College actively participated in donating blood. The event was volunteered by rotaractors. The event proved to be successful because of the healthy cooperation of HOD of Blood bank and their staffs. The donors were provided with refreshments