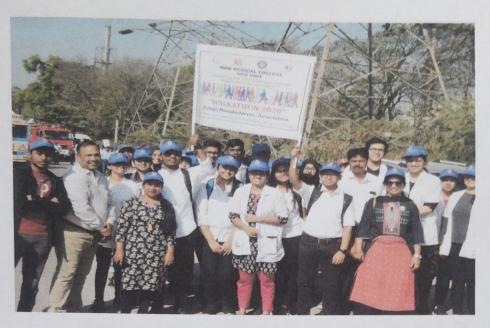

The participans gathered at sharp 8:30am in the college campus.

The national anthem was sung by everyone before the commencement of the rally.

Walkathon 2020 "Health, safety & environment" 30/01/2020 Taloja

NSS unit of MGIMHS actively participated in the walkathon.

Walkathon 2020 "Health, safety & environment!" 30/01/2020 Taloja

Walkathon 2020 "Health, safety & environment" 30/01/2020 Taloja

Walkathon 2020 "Health, safety & environment!"
30/01/2020
Taloja

Walkathon 2020 "Health, safety & environment!" 30/01/2020 Taloja

Walkathon 2020 "Health, safety & environment!" 30/01/2020
Taloja

Walkathon 2020 "Health, safety & environment!" 30/01/2020 Taloja

The rally was a grand success. Almost 750 participants took part in the walkathon. The walk-a-thon ended at Taloja Manufacturers Association building.