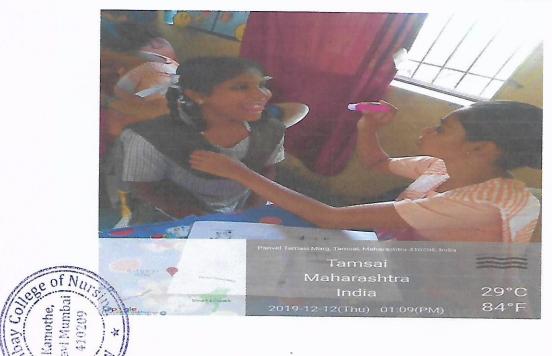

## ACTIVITY 5: ANC AND PNC CHECKUP CAMP:

Title of the Activity: ANC AND PNC CHECK UP AT CHINCHIWADI(17/9/19), DHODHANI (3/7/19) (7/8/19), DEHRANG (2/8/19) WAGHACHIWADI (11/9/19), PIMPALWADI (17/9/19), TAWARWADI (16/8/19), HAUSACHIWADI (13/8/19)

Need of the Activity: REGULAR HEALTH CHECKUP AND IMMUNISATION IN ANC AND PNC PATIENTS INCULCATES GOOD HEALTH IN MOTHER AND CHILD, HENCE REDUCING MATERNAL MORTALITY AND MORBIDITY.

Brief Description (Need/Impact/Action/Picture (if any)): regular check up ensures a healthy population. TOTAL BENEFICIARIES: 58