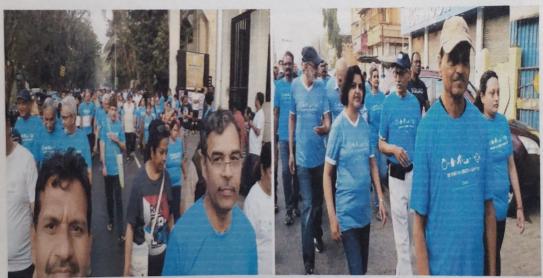

The participans gathered at sharp 8:30am in the college campus.

The national anthem was sung by everyone before the commencement of the rally.

Walkathon 2020 "Health, safety & environment" 30/01/2020 Taloja

NSS unit of MGIMHS actively participated in the walkathon.

Walkathon 2020 "Health, safety & environment!" 30/01/2020 Taloja

Walkathon 2020 "Health, safety & environment" 30/01/2020 Taloja

Walkathon 2020 "Health, safety & environment!"
30/01/2020
Taloja

Walkathon 2020 "Health, safety & environment!" 30/01/2020 Taloja

Walkathon 2020 "Health, safety & environment!" 30/01/2020
Taloja

Walkathon 2020 "Health, safety & environment!" 30/01/2020 Taloja

The rally was a grand success. Almost 750 participants took part in the walkathon. The walk-a-thon ended at Taloja Manufacturers Association building.