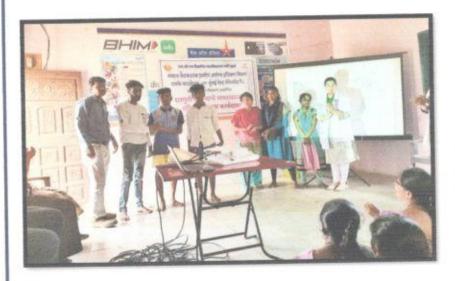

→ Title of the Activity: SCHOOL ACTIVITIES UNDER SBSI AT DHAMINI AND DEHRANG PRIMARY AND SECONDARY SCHOOL (13/7/19) ,(15/7/19)

Need of the Activity: Awareness regarding proper personal hygiene, environmental sanitation and hand washing

Brief Description (Need/Impact/Action/Picture (if any)): good personal hygiene keeps a check on various diseases., TOTAL BENEFICIARIES:-80

→ Title of the Activity: SKIT IN SEGREGATION OF WASTE AT DHODHANI (157/19)