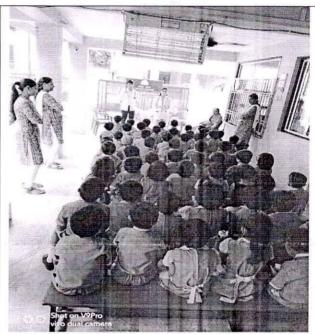

→ Title of the Activity: SCHOOL ACTIVITIES UNDER SBSI AT DHAMINI AND DEHRANG PRIMARY AND SECONDARY SCHOOL (13/7/19) ,(15/7/19)

Need of the Activity: Awareness regarding proper personal hygiene, environmental sanitation and hand washing

Brief Description (Need/Impact/Action/Picture (if any)): good personal hygiene keeps a check on various diseases., TOTAL BENEFICIARIES:-80

→ Title of the Activity: SKIT IN SEGREGATION OF WASTE AT DHODHANI (157/19)