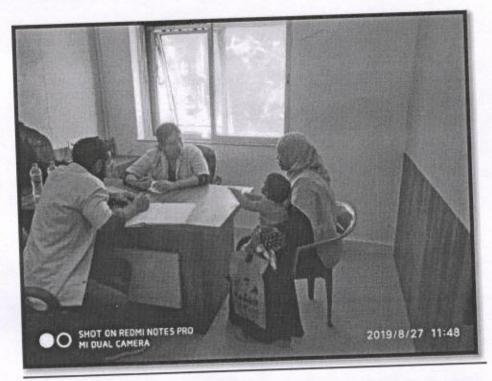

## ACTIVITY 5: ANC AND PNC CHECKUP CAMP:

Title of the Activity: ANC AND PNC CHECK UP AT CHINCHIWADI(17/9/19), DHODHANI (3/7/19) (7/8/19), DEHRANG (2/8/19) WAGHACHIWADI (11/9/19), PIMPALWADI (17/9/19), TAWARWADI (16/8/19), HAUSACHIWADI (13/8/19)

Need of the Activity: REGULAR HEALTH CHECKUP AND IMMUNISATION IN ANC AND PNC PATIENTS INCULCATES GOOD HEALTH IN MOTHER AND CHILD, HENCE REDUCING MATERNAL MORTALITY AND MORBIDITY.

Brief Description (Need/Impact/Action/Picture (if any)): regular check up ensures a healthy population. TOTAL BENEFICIARIES: 58