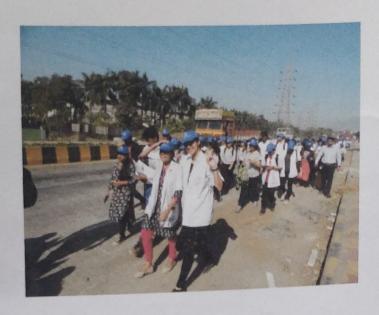

The participans gathered at sharp 8:30am in the college campus.

The national anthem was sung by everyone before the commencement of the rally.

Walkathon 2020 "Health, safety & environment" 30/01/2020 Taloja

NSS unit of MGIMHS actively participated in the walkathon.

Walkathon 2020 "Health, safety & environment!" 30/01/2020 Taloja

Walkathon 2020 "Health, safety & environment" 30/01/2020 Taloja

Walkathon 2020 "Health, safety & environment!"
30/01/2020
Taloja

Walkathon 2020 "Health, safety & environment!" 30/01/2020 Taloja

Walkathon 2020 "Health, safety & environment!" 30/01/2020
Taloja

Walkathon 2020 "Health, safety & environment!" 30/01/2020 Taloja

The rally was a grand success. Almost 750 participants took part in the walkathon. The walk-a-thon ended at Taloja Manufacturers Association building.