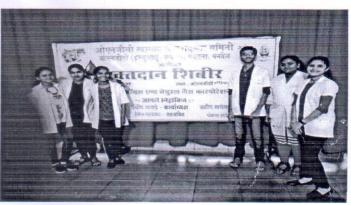

## Report of Activity

Date

: 16/11/2019

Duration: one day

Name of the activity

: Blood Donation Camp

Organizing Institute

: MGM New Bombay College of Nursing, Kamothe.

#### **Brief of the Activity:**

Rotaract club of MGM Bayside in collaboration with DYPUSM (D. Y. Patil University School of Management) organized Blood Donation Camp at MGM Blood Bank on 16th November from 9 am onwards to 3 pm. Total number of donors obtained was 15 students of MGM New Bombay College of nursing and D. Y. Patil College actively participated in donating blood. The event was volunteered by rotaractors. The event proved to be successful because of the healthy cooperation of HOD of Blood bank and their staffs. The donors were provided with refreshments