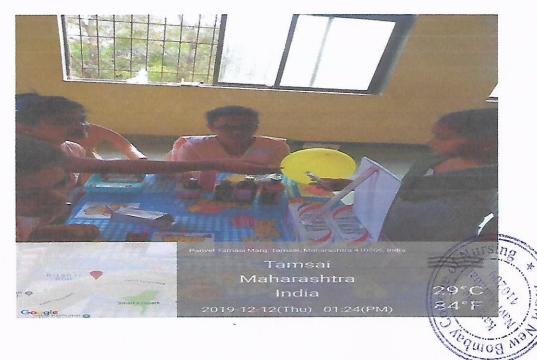

## ACTIVITY 3: MJPJAY CAMPS:

Title of the Activity: MULTISPECIALITY CAMP AT TAWARWADI (23/8/19)

Need of the Activity: HELPS IN PROVIDING ALL ROUND HEALTH CARE TO PEOPLE.

Brief Description (Need/Impact/Action/Picture (if any)): The presence of facilities like these help in prevention and treatment of diseases in all the age group and also in all the related departments of healthcare. TOTAL BENEFICIARIES :- 74