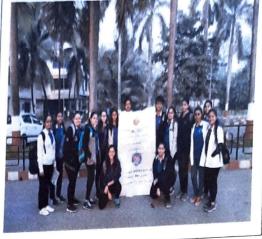

#### Kindly attach 4 photographs

On 24th sep 2019 the MGM SBS was part of celebrations of NSS Day at MGMIHS. The Porgram was organised and attended by 80 energetic and dedicated young Volunteers of MGM SBS National Service Scheme and PO/APO.

The Programme officer and Assistant programme Officer Dr. Archana Mishra, Mr. Yogesh and Mrs. Anamika were given badges and the NSS Diary as a part of ceremonial welcome to NSS MGMIHS Team.

The day was observed as a day to campaign for plastic ban, which was organised at MGMIHS. The volunteers donated blood in the MGM Blood bank.