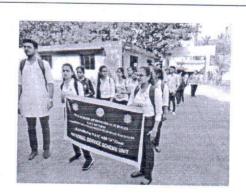

Dept of Community Medicine

MGM Medical College, Kamothe

Date: 22.10.2020

**Event Name: NSS Day celebration** 

Date & Time: 24-9.2019 Time 10 am - 5 pm

Location: MGM IHS, Kamothe

| Sr. No. | Event Tile & Venue Details | Program Coordinators<br>(Team members name) | Total No. of Participan |
|---------|----------------------------|---------------------------------------------|-------------------------|
| 1       | NSS Day celeberation       | Dr. Archana Mishra                          | 3 0 0                   |

#### Kindly attach 4 photographs

On 24th sep 2019 the MGM SBS was part of celebrations of NSS Day at MGMIHS. The Porgram was organised and attended by 80 energetic and dedicated young Volunteers of MGM SBS National Service Scheme and PO/APO.

The Programme officer and Assistant programme Officer Dr. Archana Mishra, Mr. Yogesh and Mrs. Anamika were given badges and the NSS Diary as a part of ceremonial welcome to NSS MGMIHS Team.

The day was observed as a day to campaign for plastic ban, which was organised at MGMIHS. The volunteers donated blood in the MGM Blood bank.