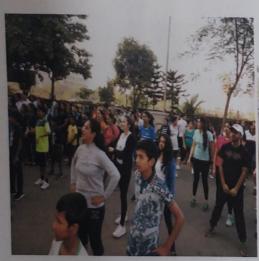

#### CIRCULAR

Date- 7th December 2019

Sub: - "Panvel Minithon-2019"

Agenda: To make students and staffs Participate in Minithon-2020 under NSS.

This is to inform you that, The Panvel Minithon-2019 under National Service Scheme will organise on 14th December, 2019. You are encouraged to give maximum Participation in the same.

# Let's Walk Together for a Vision of Pollution Free City.

The details of the Event are as follows:

Date & Day of the Minithon: - 14th December, 2019 (Saturday)

Time: - 7:30 am

Venue: - Near INIFD Panvel Harmony Building, Plot No. 6, Sector-01, Khanda

# Report of Panvel Minithon-2019 under NSS

Name of the event: "Social Awareness Activity"

Purpose of the event: To Spread Awareness among General People about Pollution and how

it affects us in Day-Today Life.

Near INIFD Panvel Harmony Building, Plot No. 6, Sector-01, Location of the event:.

Khanda Colony, Next to Hotel Kiba.

Date of the event: Date: 14th December, 2019 (Saturday)

Time: 7:30 am

No. Of attendees: 20 Students and 1 Faculty.

#### PROCEEDINGS OF THE EVENT:

This Minithon was organized by Infinity Foundation in association with Panvel Municipal Corporation for encouraging people to make a Pollution Free City for a healthier Life of Our Future Generations. As a Part of NSS Activity, 20 Students and 1 Faculty of MGM Department of Prosthetics and Orthotics participated actively.

The event was held at Sector-1, Khanda Colony continued with 2.5 km long run.

The Institute received Certificate and Trophy for Maximum number of participation, also the Students received certificates for participation and trophies for finishing within Top 100