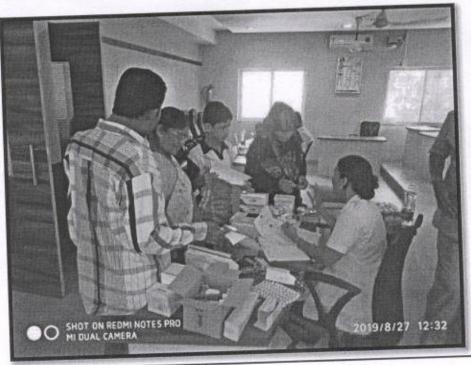

## ACTIVITY 3: MJPJAY CAMPS:

Title of the Activity: MULTISPECIALITY CAMP AT TAWARWADI (23/8/19)

Need of the Activity: HELPS IN PROVIDING ALL ROUND HEALTH CARE TO PEOPLE.

Brief Description (Need/Impact/Action/Picture (if any)): The presence of facilities like these help in prevention and treatment of diseases in all the age group and also in all the related departments of healthcare. TOTAL BENEFICIARIES :- 74