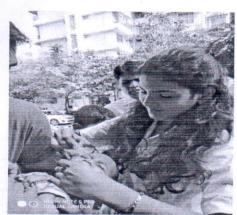

# MGM MEDICAL COLLEGE AND HOSPITAL, NAVI MUMBAI DEPARTMENT OF COMMUNITY MEDICINE NERE OUTREACH PROGRAMME

ANC and Paediatrics Health Check-up Camp at Nere

Date: 9<sup>TH</sup> August, 2019 (Friday)

Comprehensive ANC services were provided to ANC mothers as a part of Pradhan Mantri Surakshit Matritva Abhiyan conducted at Nere Primary Health Centre. Various speciality services like Obstetrics and Gynaecology and Psychiatry were provided to the ANC mothers. Accompanying under 5 years old children were seen by the Paediatricians.

The women were first seen by the Obstetrics and Gynaecology doctors after which they were screened for mental health issues by the Psychiatrist . Health Talk was given on Breastfeeding.

Total Beneficiaries: 52