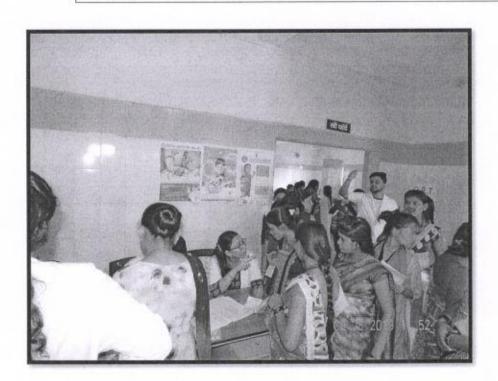

#### **ACTIVITY 2: IMMUNIZATION**

Title of the Activity: IMMUNIZATION CAMP AT CHINCHIWADI(17/9/19), DHODHANI (3/7/19) (7/8/19), DEHRANG(2/8/19) WAGHACHIWADI (11/9/19), PIMPALWADI (17/9/19), TAWARWADI (16/8/19), HAUSACHIWADI (13/8/19)

Need of the Activity: PREVENTION OF DISEASES IN CHILDREN.

Brief Description (Need/Impact/Action/Picture (if any)): Immunization helps in prevention many diseases like Polio, Tuberculosis, measles, hepatitis, etc. in pediatric age group. TOTAL BENEFICIARIES: - 66