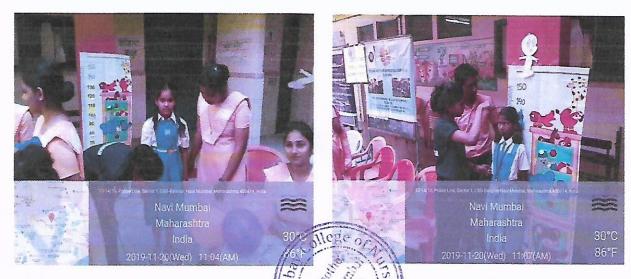

# MGM MEDICAL COLLEGE AND HOSPITAL, NAVI MUMBAI DEPARTMENT OF COMMUNITY MEDICINE NERE OUTREACH PROGRAMME

ANC and Paediatrics Health Check-up Camp at Nere

Date: 9<sup>TH</sup> August, 2019 (Friday)

Comprehensive ANC services were provided to ANC mothers as a part of Pradhan Mantri Surakshit Matritva Abhiyan conducted at Nere Primary Health Centre. Various speciality services like Obstetrics and Gynaecology and Psychiatry were provided to the ANC mothers. Accompanying under 5 years old children were seen by the Paediatricians.

The women were first seen by the Obstetrics and Gynaecology doctors after which they were screened for mental health issues by the Psychiatrist . Health Talk was given on Breastfeeding.

Total Beneficiaries: 52

The Health Check-up Camp was carried out successfully.