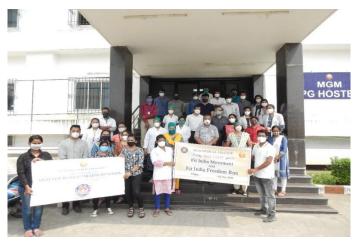

Dept of Community Medicine

MGM Medical College, Kamothe

Date: 22.10.2020

**Event Name: NSS Day celebration** 

Date & Time: 24-9.2019 Time 10 am - 5 pm

Location: MGM IHS, Kamothe

| Sr. No. | Event Tile & Venue Details | Program Coordinators<br>(Team members name) | Total No. of Participan |
|---------|----------------------------|---------------------------------------------|-------------------------|
| 1       | NSS Day celeberation       | Dr. Archana Mishra                          | 3 0 0                   |

#### Kindly attach 4 photographs

On 24th sep 2019 the MGM SBS was part of celebrations of NSS Day at MGMIHS. The Porgram was organised and attended by 80 energetic and dedicated young Volunteers of MGM SBS National Service Scheme and PO/APO.

The Programme officer and Assistant programme Officer Dr. Archana Mishra, Mr. Yogesh and Mrs. Anamika were given badges and the NSS Diary as a part of ceremonial welcome to NSS MGMIHS Team.

The day was observed as a day to campaign for plastic ban, which was organised at MGMIHS. The volunteers donated blood in the MGM Blood bank.

Report Prepared by: Dr. Archana Mishra

**Attachments** 

Director

MGM School of Biomedical Science Kamothe, Navi Mumbai