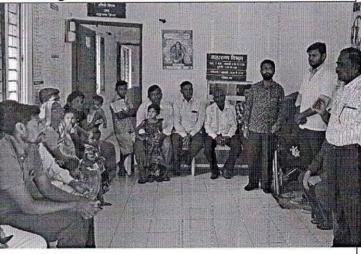

## ACTIVITY 3: MJPJAY CAMPS:

Title of the Activity: MULTISPECIALITY CAMP AT TAWARWADI (23/8/19)

Need of the Activity: HELPS IN PROVIDING ALL ROUND HEALTH CARE TO PEOPLE.

Brief Description (Need/Impact/Action/Picture (if any)): The presence of facilities like these help in prevention and treatment of diseases in all the age group and also in all the related departments of healthcare. TOTAL BENEFICIARIES :- 74

## **ACTIVITY 4: SPECIAL ACTIVITIES**

Title of the Activity: VILLAGE SURVILLANCE AND MAPPING AT UBA VILLAGES - SWACCHA BHARAT PROGRAM (10/7/19)

Need of the Activity: to get an idea regarding cleanliness and hygiene of the village