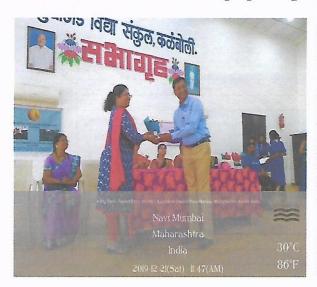

# MGM MEDICAL COLLEGE AND HOSPITAL, NAVI MUMBAI DEPARTMENT OF COMMUNITY MEDICINE NERE OUTREACH PROGRAMME

ANC and Paediatrics Health Check-up Camp at Nere

Date: 9<sup>TH</sup> August, 2019 (Friday)

Comprehensive ANC services were provided to ANC mothers as a part of Pradhan Mantri Surakshit Matritva Abhiyan conducted at Nere Primary Health Centre. Various speciality services like Obstetrics and Gynaecology and Psychiatry were provided to the ANC mothers. Accompanying under 5 years old children were seen by the Paediatricians.

The women were first seen by the Obstetrics and Gynaecology doctors after which they were screened for mental health issues by the Psychiatrist . Health Talk was given on Breastfeeding.

Total Beneficiaries: 52

The Health Check-up Camp was carried out successfully.