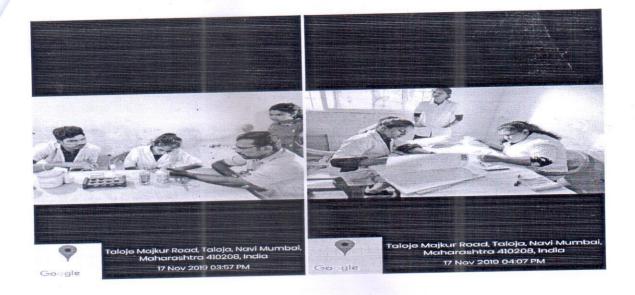

#### Date & Time:

| Event name | Blood Bank Camp (November 2019) |             |                          |            |  |  |
|------------|---------------------------------|-------------|--------------------------|------------|--|--|
| Date       | 3/11/2019                       | 10/11/2019  | 16/11/2019               | 17/11/2019 |  |  |
| Place      | Khandale Pen                    | Tondre Gaon | Rasayani (New<br>Posari) | Taloja     |  |  |
| Students   | 4                               | 4           | 6                        | 6          |  |  |
| Donor      | 30+                             | 15+         | 50+                      | 30+        |  |  |

## Kindly attach photographs

Alibag - Pen Rd, Khandale, Maharashtra, India 03 Nov 2019 02:25 PM

Unnamed Road, Taloja, Navi Mumbai, Maharashtra 410208, India 10 Nov 2019 11:56 AM

haze 31.0 °C

Above Blood Bank camps was conducted in month of November 2019 at different places incordination with Dept of pathology (Blood Bank). Students from MLT were present as Lab Technologist from SBS along with other doctors and resident.