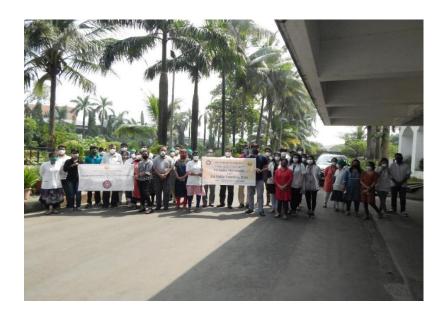

NSS unit of MGIMHS actively participated in the walkathon.

Walkathon 2020 "Health, safety & environment!" 30/01/2020 Taloja

Walkathon 2020 "Health, safety & environment" 30/01/2020 Taloja

Walkathon 2020 "Health, safety & environment!"
30/01/2020
Taloja

Walkathon 2020 "Health, safety & environment!" 30/01/2020 Taloja

Walkathon 2020 "Health, safety & environment!" 30/01/2020
Taloja

Walkathon 2020 "Health, safety & environment!" 30/01/2020 Taloja

The rally was a grand success. Almost 750 participants took part in the walkathon. The walk-a-thon ended at Taloja Manufacturers Association building.