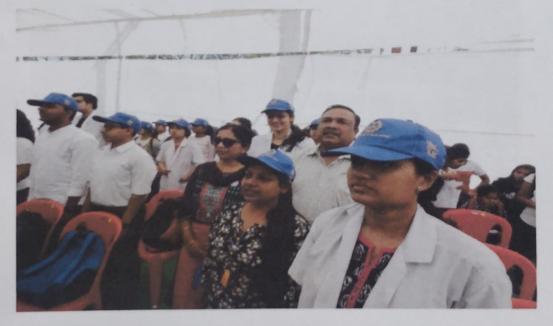

#### **Walkathon Day:**

The rally started with registration of the participants. The organizers had distributed caps to everyone taking part in the rally. Everyone before the commencement of the rally sang the national athem. The theme was "Health, safety & environment"

The rally started around 10pm from IGPL company and covered a distance of around 5km. All the participants were very enthusiastic. They displayed and cited slogans on the theme "Health, Safety & environmemnt".

The participans gathered at sharp 8:30am in the college campus.

The national anthem was sung by everyone before the commencement of the rally.

Walkathon 2020 "Health, safety & environment" 30/01/2020 Taloja

NSS unit of MGIMHS actively participated in the walkathon.

Walkathon 2020 "Health, safety & environment!" 30/01/2020 Taloja

Walkathon 2020 "Health, safety & environment" 30/01/2020 Taloja

Walkathon 2020 "Health, safety & environment!"
30/01/2020
Taloja