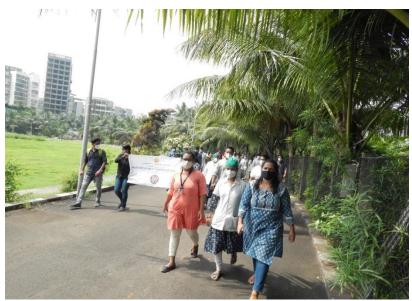

committee of NSS MGM Medical College), Dr. Khandelwal (Prof and Head, Dept of Pharmocology), Dr Gildiyaal (Prof and Head, Dept of Psychiatry), Dr Nisha Relwani, Dr Sunila Sanjeev, Mrs Vandana Kumbhar, Miss Omeshree Nagrale were also present for inaugural function and took active participation in run.

#### **Starting of RALLY**

Dr Pradeep Sawardekar,PO, MGM MC had shown green signal and the walk started.





The run covered a distance of about 2 km and ended on the sports ground.





The rally started at 9 am and took around 1 hr to finish.

Total 91 people took part in rally. Among the participants there were volunteers, nonteaching and Teaching staff. Dr. Prasad Waigankar, HOD, Dept of CM, Dr Khandelwal, HOD, Dept of Pharmacolgy, Dr Mrunal, Dr Nisha, Dr Samant were also present.









#### **Total Participants:**

| Volunteers          |        |       |  |  |  |
|---------------------|--------|-------|--|--|--|
| Male                | Female | Total |  |  |  |
| 36                  | 46     | 82    |  |  |  |
| Staff and Faculties |        |       |  |  |  |
| 16                  | 18     | 34    |  |  |  |

The Rally was a grand success. Dept of community Medicine & Department of Pharmacology had given full support for this activity.

Dr. Pradeep N. Sawardekar

**Program Officer** 

NSS, MGM Medical College Kamothe, Navi Mumbai. Dr. G S Narshetty

Dean

M.G.M Medical College & Hospital Kamotne, Navi Mumbai - 410209





# MGM MEDICAL COLLEGE NSS UNIT

To, Dr. G. S. Narshetty, Dean, MGM Medical College, Kamothe, Navi Mumbai 09.11.2020

Sub: Report of Fit India free