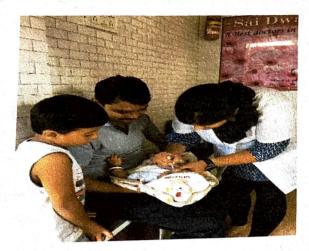

# MGM MEDICAL COLLEGE AND HOSPITAL, NAVI MUMBAI DEPARTMENT OF COMMUNITY MEDICINE NERE OUTREACH PROGRAMME

ANC and Paediatrics Health Check-up Camp at Nere

Date: 9<sup>TH</sup> August, 2019 (Friday)

Comprehensive ANC services were provided to ANC mothers as a part of Pradhan Mantri Surakshit Matritva Abhiyan conducted at Nere Primary Health Centre. Various speciality services like Obstetrics and Gynaecology and Psychiatry were provided to the ANC mothers. Accompanying under 5 years old children were seen by the Paediatricians.

The women were first seen by the Obstetrics and Gynaecology doctors after which they were screened for mental health issues by the Psychiatrist . Health Talk was given on Breastfeeding.

Total Beneficiaries: 52