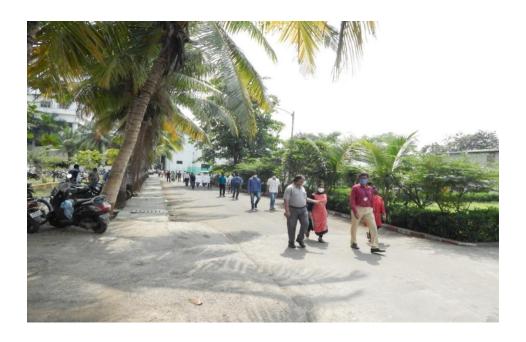

The participans gathered at sharp 8:30am in the college campus.

The national anthem was sung by everyone before the commencement of the rally.

Walkathon 2020 "Health, safety & environment" 30/01/2020 Taloja

NSS unit of MGIMHS actively participated in the walkathon.

Walkathon 2020 "Health, safety & environment!" 30/01/2020 Taloja

Walkathon 2020 "Health, safety & environment" 30/01/2020 Taloja

Walkathon 2020 "Health, safety & environment!"
30/01/2020
Taloja