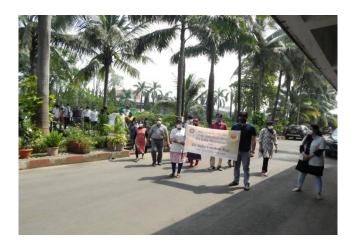

Dept of Community Medicine

MGM Medical College, Kamothe

Date: 22.10.2020

**Event Name: NSS Day celebration** 

Date & Time: 24-9.2019 Time 10 am - 5 pm

Location: MGM IHS, Kamothe

| Sr. No. | Event Tile & Venue Details | Program Coordinators<br>(Team members name) | Total No. of Participan |
|---------|----------------------------|---------------------------------------------|-------------------------|
| 1       | NSS Day celeberation       | Dr. Archana Mishra                          | 3 0 0                   |

#### Kindly attach 4 photographs

On 24th sep 2019 the MGM SBS was part of celebrations of NSS Day at MGMIHS. The Porgram was organised and attended by 80 energetic and dedicated young Volunteers of MGM SBS National Service Scheme and PO/APO.

The Programme officer and Assistant programme Officer Dr. Archana Mishra, Mr. Yogesh and Mrs. Anamika were given badges and the NSS Diary as a part of ceremonial welcome to NSS MGMIHS Team.

The day was observed as a day to campaign for plastic ban, which was organised at MGMIHS. The volunteers donated blood in the MGM Blood bank.

Report Prepared by: Dr. Archana Mishra

**Attachments** 

Director

MGM School of Biomedical Science Kamothe, Navi Mumbai