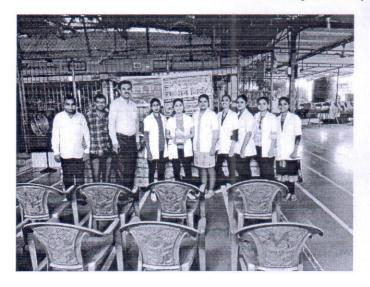

#### ACTIVITY 1: GENERAL HEALTH CHECK UP

Title of the Activity: GENERAL HEALTH CHECKUP CAMP AT DHODHANI (3/7/19) (27/8/19) (13/9/19) (25/9/19), DHAMANI (8/7/19) (20/8/19), DEHRANG (2/8/19), WAGHACHIWADI (6/8/19) (3/9/19), HAUSACHIWADI (13/8/19), TAWARWADI(16/8/19) (20/9/19), SATICHIWADI (19/8/19), CHINCHWADI (17/9/19), PIMPALWADI (17/9/19), MALDUNGE (16/9/19), BAPDEWADI(23/9/19)

Need of the Activity: General health care and wellbeing.

Brief Description (Need/Impact/Action/Picture (if any)): :. Regular health check-up helps in providing healthcare to the patients also those requiring special care can be referred higher health facilities if needed.

**TOTAL BENEFICIARIES:- 321** 