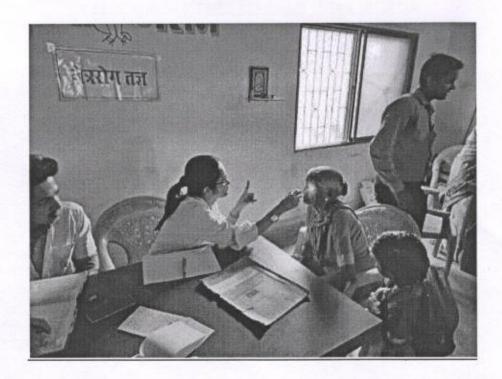

→ Title of the Activity: INTEGERATED TUBERCULOSIS , LEPROSY AND NON COMMUNICABLE DISEASE SURVEY AT DEHRANG (27/9/19)

Need of the Activity: for screening of suspected cases of leprosy , tuberculosis and NCDs

Brief Description (Need/Impact/Action/Picture (if any)): identification of suspected cases helps in providing proper healthcare to them.

TOTAL BENEFICIARIES:-20