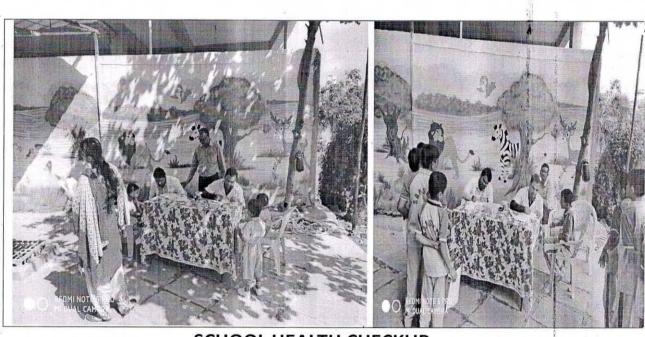

# MGM MEDICAL COLLEGE AND HOSPITAL, NAVI MUMBAI DEPARTMENT OF COMMUNITY MEDICINE NERE OUTREACH PROGRAMME

ANC and Paediatrics Health Check-up Camp at Nere

Date: 9<sup>TH</sup> August, 2019 (Friday)

Comprehensive ANC services were provided to ANC mothers as a part of Pradhan Mantri Surakshit Matritva Abhiyan conducted at Nere Primary Health Centre. Various speciality services like Obstetrics and Gynaecology and Psychiatry were provided to the ANC mothers. Accompanying under 5 years old children were seen by the Paediatricians.

The women were first seen by the Obstetrics and Gynaecology doctors after which they were screened for mental health issues by the Psychiatrist . Health Talk was given on Breastfeeding.

Total Beneficiaries: 52

The Health Check-up Camp was carried out successfully.