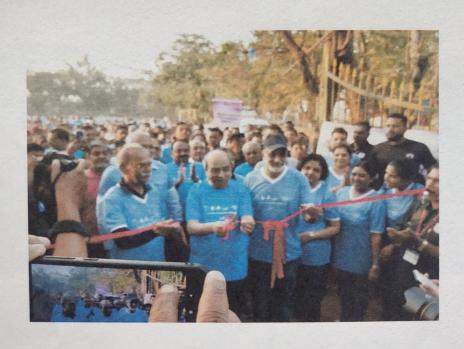

# REPORT 7<sup>th</sup> Annual Walkathon-2020

MGM New Bombay Hospital, Vashi had organised the **7**<sup>Th</sup> **annual walkathon on 19/01/2019(SUNDAY),** on **"LET'S WALK TOGETHER FOR A HEALTHY LIFESTYLE"**. All **the depts. of MGM Medical** college and **NSS Unit** had actively participated in this walkthon. The main co-ordinator for walkathon was Dr. Pradeep N. Sawardekar, Professor, Dept. of Community Medicine.

#### Walkathon Day:

Before the Walkathon started, there was Zumba dance and warm up exercises taught by the trainers. All participants took part in dancing and physical training enthusiastically. The walkathon started sharp at 7.30 am and covered a distance of 5 kms.

Almost 500 participants had participated in this walkathon from MGM Medical College and Hospital. The participants were Dean Sir, Head of various departments including Teaching faculties, Interns, Students, Administrative staff, Support staff and others.

The walkathon was a huge success.

Designer T-shirts and refreshments were provided to all the participants.

7<sup>th</sup> Annual Walkathon "Let's Walk Together for a Healthy Lifestyle!"
19/01/2019
Vashi