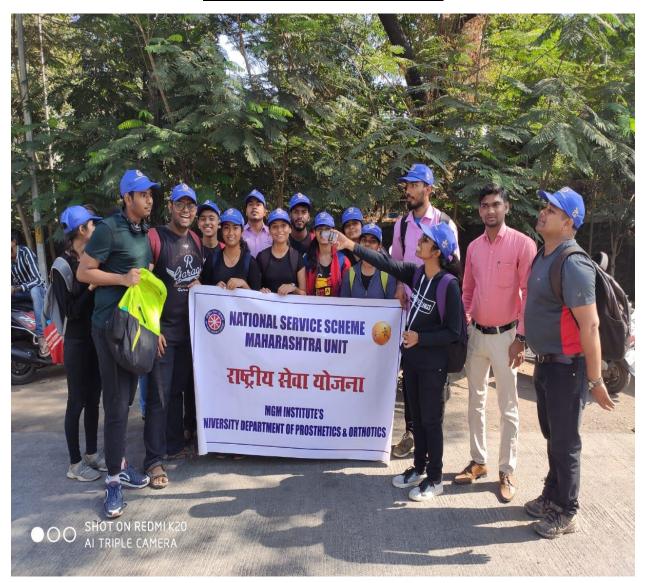

#### CIRCULAR

Date- 7th December 2019

Sub: - "Panvel Minithon-2019"

Agenda: To make students and staffs Participate in Minithon-2020 under NSS.

This is to inform you that, The Panvel Minithon-2019 under National Service Scheme will organise on 14th December, 2019. You are encouraged to give maximum Participation in the same.

# Let's Walk Together for a Vision of Pollution Free City.

The details of the Event are as follows:

Date & Day of the Minithon: - 14th December, 2019 (Saturday)

Time: - 7:30 am

Venue: - Near INIFD Panvel Harmony Building, Plot No. 6, Sector-01, Khanda

# Report of Panvel Minithon-2019 under NSS

Name of the event: "Social Awareness Activity"

Purpose of the event: To Spread Awareness among General People about Pollution and how

it affects us in Day-Today Life.

#### PROCEEDINGS OF THE EVENT:

This Minithon was organized by Infinity Foundation in association with Panvel Municipal Corporation for encouraging people to make a Pollution Free City for a healthier Life of Our Future Generations. As a Part of NSS Activity, 20 Students and 1 Faculty of MGM Department of Prosthetics and Orthotics participated actively.