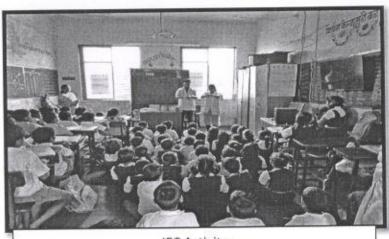

#### **ACTIVITY 2: IMMUNIZATION**

Title of the Activity: IMMUNIZATION CAMP AT CHINCHIWADI(17/9/19), DHODHANI (3/7/19) (7/8/19), DEHRANG(2/8/19) WAGHACHIWADI (11/9/19), PIMPALWADI (17/9/19), TAWARWADI (16/8/19), HAUSACHIWADI (13/8/19)

Need of the Activity: PREVENTION OF DISEASES IN CHILDREN.

Brief Description (Need/Impact/Action/Picture (if any)): Immunization helps in prevention many diseases like Polio, Tuberculosis, measles, hepatitis, etc. in pediatric age group. TOTAL BENEFICIARIES: - 66