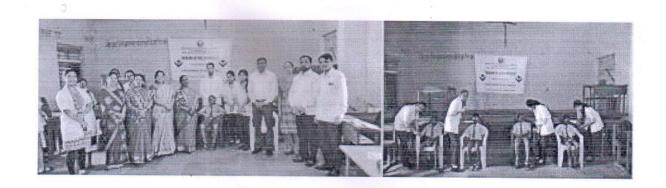

#### ACTIVITY 1: GENERAL HEALTH CHECK UP

Title of the Activity: GENERAL HEALTH CHECKUP CAMP AT DHODHANI (3/7/19) (27/8/19) (13/9/19) (25/9/19), DHAMANI (8/7/19) (20/8/19), DEHRANG (2/8/19), WAGHACHIWADI (6/8/19) (3/9/19), HAUSACHIWADI (13/8/19), TAWARWADI(16/8/19) (20/9/19), SATICHIWADI (19/8/19), CHINCHWADI (17/9/19), PIMPALWADI (17/9/19), MALDUNGE (16/9/19), BAPDEWADI(23/9/19)

Need of the Activity: General health care and wellbeing.

Brief Description (Need/Impact/Action/Picture (if any)): :. Regular health check-up helps in providing healthcare to the patients also those requiring special care can be referred higher health facilities if needed.

**TOTAL BENEFICIARIES:- 321** 