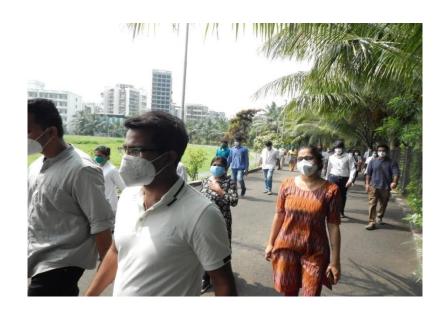

The participans gathered at sharp 8:30am in the college campus.

The national anthem was sung by everyone before the commencement of the rally.

Walkathon 2020 "Health, safety & environment" 30/01/2020 Taloja

NSS unit of MGIMHS actively participated in the walkathon.

Walkathon 2020 "Health, safety & environment!" 30/01/2020 Taloja

Walkathon 2020 "Health, safety & environment" 30/01/2020 Taloja

Walkathon 2020 "Health, safety & environment!"
30/01/2020
Taloja

Walkathon 2020 "Health, safety & environment!" 30/01/2020 Taloja

Walkathon 2020 "Health, safety & environment!" 30/01/2020
Taloja

Walkathon 2020 "Health, safety & environment!" 30/01/2020 Taloja

The rally was a grand success. Almost 750 participants took part in the walkathon. The walk-a-thon ended at Taloja Manufacturers Association building.