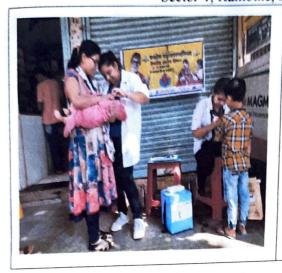

Dr Achlacha Tawa

Dr.Ashlesha Tawade RHTC InCharge(Nere)

Rural Health & Training Centre Dept. of Community Medicino MOM Medical Cohege, Navi Munibar-410200 Photos of MJPJAY Health Camp at Old Posari, Tal- Khalapur, District-Raigad dated 18/7/19

Time:10 am

Dr. NISHA RELWANI

MJPJAY INCHARGE

Dr. Nisha Relwani
Associate Professor, I/C MJPJAY
Dept. Of Community Medicine
MGM Hospital, Kamothe

Photos of MJPJAY Health Camp at Dhodhani, Tal-Panvel, District-Raigad dated 26/7/19

Time:11 am

Dr. NISHA RELWANI MJPJAY INCHARGE found

Photos of MJPJAY Health Camp at Padghe, Tal-Panvel, District-Raigad dated 29/7/19

Time: 10:30 am

IEC Activity

Dr. NISHA RELWANI

MJPJAY INCHARGE

Dr. Nisha Retwani Associate Professor, VC MJPJAY