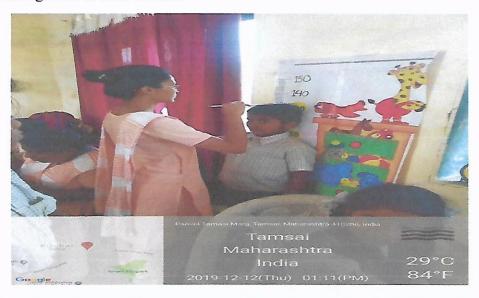

IEC activity conducted on "BREAST CANCER AWARENESS"

Registration of Antenatal mothers.

Pediatrics check-up at Nere PHC.

Dr. Ashlesha Tawade RHTC Incharge (Nere)

Incharge Rural Health & Training Centre Dept. of Community Medicine MGM Medical College, Nava Mumbal-410209.