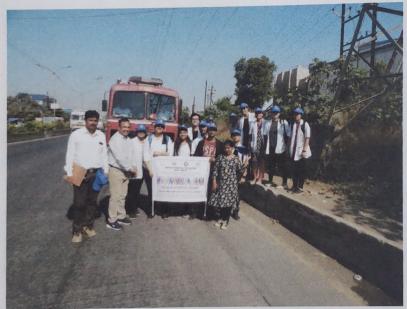

The participans gathered at sharp 8:30am in the college campus.

The national anthem was sung by everyone before the commencement of the rally.

Walkathon 2020 "Health, safety & environment" 30/01/2020 Taloja

NSS unit of MGIMHS actively participated in the walkathon.

Walkathon 2020 "Health, safety & environment!" 30/01/2020 Taloja

Walkathon 2020 "Health, safety & environment" 30/01/2020 Taloja

Walkathon 2020 "Health, safety & environment!"
30/01/2020
Taloja

Walkathon 2020 "Health, safety & environment!" 30/01/2020 Taloja

Walkathon 2020 "Health, safety & environment!" 30/01/2020
Taloja

Walkathon 2020 "Health, safety & environment!" 30/01/2020 Taloja

The rally was a grand success. Almost 750 participants took part in the walkathon. The walk-a-thon ended at Taloja Manufacturers Association building.