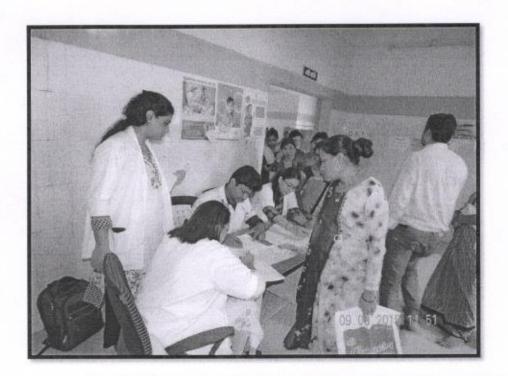

#### ACTIVITY 1: GENERAL HEALTH CHECK UP

Title of the Activity: GENERAL HEALTH CHECKUP CAMP AT DHODHANI (3/7/19) (27/8/19) (13/9/19) (25/9/19), DHAMANI (8/7/19) (20/8/19), DEHRANG (2/8/19), WAGHACHIWADI (6/8/19) (3/9/19), HAUSACHIWADI (13/8/19), TAWARWADI(16/8/19) (20/9/19), SATICHIWADI (19/8/19), CHINCHWADI (17/9/19), PIMPALWADI (17/9/19), MALDUNGE (16/9/19), BAPDEWADI(23/9/19)

Need of the Activity: General health care and wellbeing.

Brief Description (Need/Impact/Action/Picture (if any)): :. Regular health check-up helps in providing healthcare to the patients also those requiring special care can be referred higher health facilities if needed.

**TOTAL BENEFICIARIES:- 321** 