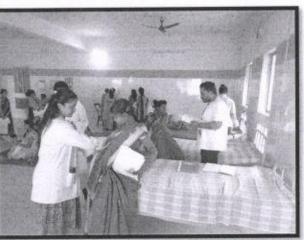

#### ACTIVITY 1: GENERAL HEALTH CHECK UP

Title of the Activity: GENERAL HEALTH CHECKUP CAMP AT DHODHANI (3/7/19) (27/8/19) (13/9/19) (25/9/19), DHAMANI (8/7/19) (20/8/19), DEHRANG (2/8/19), WAGHACHIWADI (6/8/19) (3/9/19), HAUSACHIWADI (13/8/19), TAWARWADI(16/8/19) (20/9/19), SATICHIWADI (19/8/19), CHINCHWADI (17/9/19), PIMPALWADI (17/9/19), MALDUNGE (16/9/19), BAPDEWADI(23/9/19)

Need of the Activity: General health care and wellbeing.

Brief Description (Need/Impact/Action/Picture (if any)): :. Regular health check-up helps in providing healthcare to the patients also those requiring special care can be referred higher health facilities if needed.

**TOTAL BENEFICIARIES:- 321** 