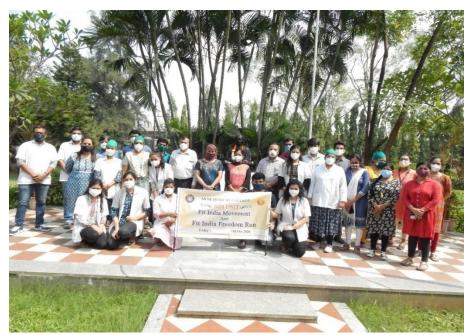

Dept of Community Medicine

MGM Medical College, Kamothe

Date: 22.10.2020

**Event Name: NSS Day celebration** 

Date & Time: 24-9.2019 Time 10 am - 5 pm

Location: MGM IHS, Kamothe

| Sr. No. | Event Tile & Venue Details | Program Coordinators<br>(Team members name) | Total No. of Participan |
|---------|----------------------------|---------------------------------------------|-------------------------|
| 1       | NSS Day celeberation       | Dr. Archana Mishra                          | 3 0 0                   |

#### Kindly attach 4 photographs

On 24th sep 2019 the MGM SBS was part of celebrations of NSS Day at MGMIHS. The Porgram was organised and attended by 80 energetic and dedicated young Volunteers of MGM SBS National Service Scheme and PO/APO.

The Programme officer and Assistant programme Officer Dr. Archana Mishra, Mr. Yogesh and Mrs. Anamika were given badges and the NSS Diary as a part of ceremonial welcome to NSS MGMIHS Team.

The day was observed as a day to campaign for plastic ban, which was organised at MGMIHS. The volunteers donated blood in the MGM Blood bank.

Report Prepared by: Dr. Archana Mishra

**Attachments** 

Director

MGM School of Biomedical Science Kamothe, Navi Mumbai