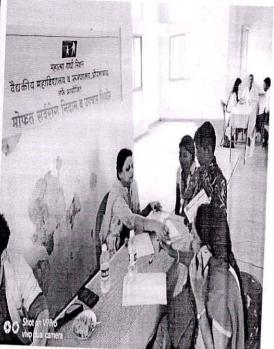

#### ACTIVITY 1: GENERAL HEALTH CHECK UP

Title of the Activity: GENERAL HEALTH CHECKUP CAMP AT DHODHANI (3/7/19) (27/8/19) (13/9/19) (25/9/19), DHAMANI (8/7/19) (20/8/19), DEHRANG (2/8/19), WAGHACHIWADI (6/8/19) (3/9/19), HAUSACHIWADI (13/8/19), TAWARWADI(16/8/19) (20/9/19), SATICHIWADI (19/8/19), CHINCHWADI (17/9/19), PIMPALWADI (17/9/19), MALDUNGE (16/9/19), BAPDEWADI(23/9/19)

Need of the Activity: General health care and wellbeing.

Brief Description (Need/Impact/Action/Picture (if any)): :. Regular health check-up helps in providing healthcare to the patients also those requiring special care can be referred higher health facilities if needed.

**TOTAL BENEFICIARIES:- 321** 