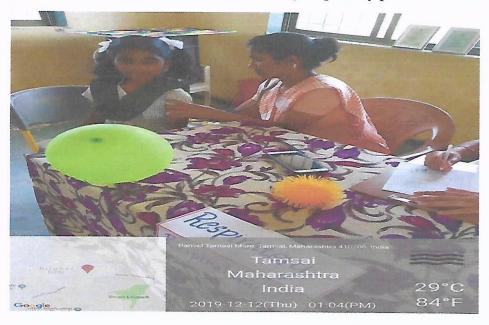

## ACTIVITY 5: ANC AND PNC CHECKUP CAMP:

Title of the Activity: ANC AND PNC CHECK UP AT CHINCHIWADI(17/9/19), DHODHANI (3/7/19) (7/8/19), DEHRANG (2/8/19) WAGHACHIWADI (11/9/19), PIMPALWADI (17/9/19), TAWARWADI (16/8/19), HAUSACHIWADI (13/8/19)

Need of the Activity: REGULAR HEALTH CHECKUP AND IMMUNISATION IN ANC AND PNC PATIENTS INCULCATES GOOD HEALTH IN MOTHER AND CHILD, HENCE REDUCING MATERNAL MORTALITY AND MORBIDITY.

Brief Description (Need/Impact/Action/Picture (if any)): regular check up ensures a healthy population. TOTAL BENEFICIARIES: 58