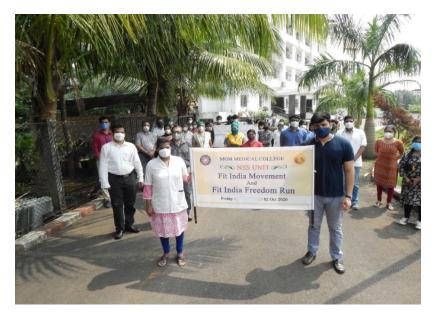

y committee of NSS MGM Medical College), Dr. Khandelwal (Prof and Head, Dept of Pharmocology), Dr Gildiyaal (Prof and Head, Dept of Psychiatry), Dr Nisha Relwani, Dr Sunila Sanjeev, Mrs Vandana Kumbhar, Miss Omeshree Nagrale were also present for inaugural function and took active participation in run.

#### **Starting of RALLY**

Dr Pradeep Sawardekar,PO, MGM MC had shown green signal and the walk started.





The run covered a distance of about 2 km and ended on the sports ground.





The rally started at 9 am and took around 1 hr to finish.

Total 91 people took part in rally. Among the participants there were volunteers, nonteaching and Teaching staff. Dr. Prasad Waigankar, HOD, Dept of CM, Dr Khandelwal, HOD, Dept of Pharmacolgy, Dr Mrunal, Dr Nisha, Dr Samant were also present.









#### **Total Participants:**

| Volunteers          |        |       |  |  |  |
|---------------------|--------|-------|--|--|--|
| Male                | Female | Total |  |  |  |
| 36                  | 46     | 82    |  |  |  |
| Staff and Faculties |        |       |  |  |  |
| 16                  | 18     | 34    |  |  |  |

The Rally was a grand success. Dept of community Medicine & Department of Pharmacology had given full support for this activity.

Dr. Pradeep N. Sawardekar

**Program Officer** 

NSS, MGM Medical College Kamothe, Navi Mumbai. Dr. G S Narshetty

Dean

M.G.M Medical College & Hospital Kamotne, Navi Mumbai - 410209





# MGM MEDICAL COLLEGE NSS UNIT

To, Dr. G. S. Narshetty, Dean, MGM Medical College, Kamothe, Navi Mumbai 09.11.2020

Sub: Report of Fit India fr