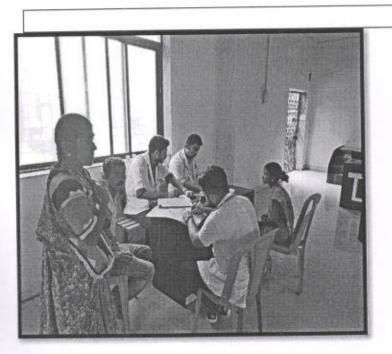

## ACTIVITY 3: MJPJAY CAMPS:

Title of the Activity: MULTISPECIALITY CAMP AT TAWARWADI (23/8/19)

Need of the Activity: HELPS IN PROVIDING ALL ROUND HEALTH CARE TO PEOPLE.

Brief Description (Need/Impact/Action/Picture (if any)): The presence of facilities like these help in prevention and treatment of diseases in all the age group and also in all the related departments of healthcare. TOTAL BENEFICIARIES :- 74