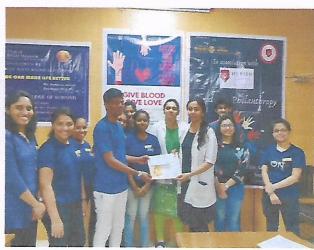

## Report of Activity

Date

: 16/11/2019

Duration: one day

Name of the activity

: Blood Donation Camp

Organizing Institute

: MGM New Bombay College of Nursing, Kamothe.

#### **Brief of the Activity:**

Rotaract club of MGM Bayside in collaboration with DYPUSM (D. Y. Patil University School of Management) organized Blood Donation Camp at MGM Blood Bank on 16th November from 9 am onwards to 3 pm. Total number of donors obtained was 15 students of MGM New Bombay College of nursing and D. Y. Patil College actively participated in donating blood. The event was volunteered by rotaractors. The event proved to be successful because of the healthy cooperation of HOD of Blood bank and their staffs. The donors were provided with refreshments