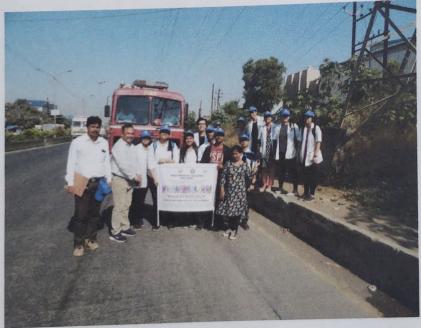

The participans gathered at sharp 8:30am in the college campus.

The national anthem was sung by everyone before the commencement of the rally.

Walkathon 2020 "Health, safety & environment" 30/01/2020 Taloja

NSS unit of MGIMHS actively participated in the walkathon.

Walkathon 2020 "Health, safety & environment!" 30/01/2020 Taloja

Walkathon 2020 "Health, safety & environment" 30/01/2020 Taloja

Walkathon 2020 "Health, safety & environment!"
30/01/2020
Taloja

Walkathon 2020 "Health, safety & environment!" 30/01/2020 Taloja

Walkathon 2020 "Health, safety & environment!" 30/01/2020
Taloja

Walkathon 2020 "Health, safety & environment!" 30/01/2020 Taloja

The rally was a grand success. Almost 750 participants took part in the walkathon. The walk-a-thon ended at Taloja Manufacturers Association building.