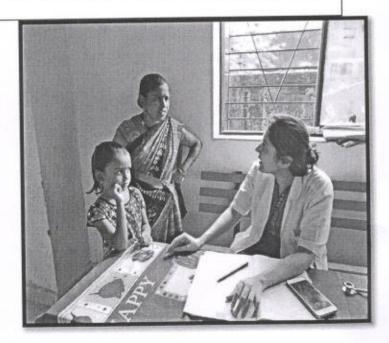

→ Title of the Activity: INTEGERATED TUBERCULOSIS , LEPROSY AND NON COMMUNICABLE DISEASE SURVEY AT DEHRANG (27/9/19)

Need of the Activity: for screening of suspected cases of leprosy , tuberculosis and NCDs

Brief Description (Need/Impact/Action/Picture (if any)): identification of suspected cases helps in providing proper healthcare to them.

TOTAL BENEFICIARIES:-20