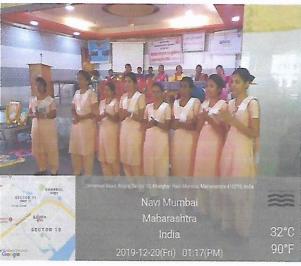

# MGM MEDICAL COLLEGE AND HOSPITAL, NAVI MUMBAI DEPARTMENT OF COMMUNITY MEDICINE NERE OUTREACH PROGRAMME

ANC and Paediatrics Health Check-up Camp at Nere

Date: 9<sup>TH</sup> August, 2019 (Friday)

Comprehensive ANC services were provided to ANC mothers as a part of Pradhan Mantri Surakshit Matritva Abhiyan conducted at Nere Primary Health Centre. Various speciality services like Obstetrics and Gynaecology and Psychiatry were provided to the ANC mothers. Accompanying under 5 years old children were seen by the Paediatricians.

The women were first seen by the Obstetrics and Gynaecology doctors after which they were screened for mental health issues by the Psychiatrist . Health Talk was given on Breastfeeding.

Total Beneficiaries: 52

The Health Check-up Camp was carried out successfully.