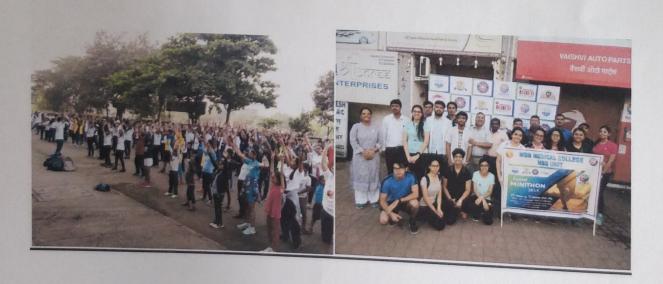

# Report of Panvel Minithon-2019 under NSS

Name of the event: "Social Awareness Activity"

Purpose of the event: To Spread Awareness among General People about Pollution and how

it affects us in Day-Today Life.

Near INIFD Panvel Harmony Building, Plot No. 6, Sector-01, Location of the event:.

Khanda Colony, Next to Hotel Kiba.

Date of the event: Date: 14th December, 2019 (Saturday)

Time: 7:30 am

No. Of attendees: 20 Students and 1 Faculty.

#### PROCEEDINGS OF THE EVENT:

This Minithon was organized by Infinity Foundation in association with Panvel Municipal Corporation for encouraging people to make a Pollution Free City for a healthier Life of Our Future Generations. As a Part of NSS Activity, 20 Students and 1 Faculty of MGM Department of Prosthetics and Orthotics participated actively.

The event was held at Sector-1, Khanda Colony continued with 2.5 km long run.

The Institute received Certificate and Trophy for Maximum number of participation, also the Students received certificates for participation and trophies for finishing within Top 100