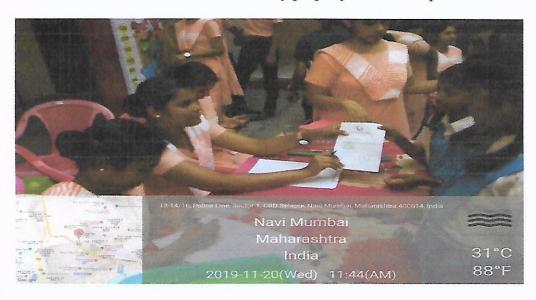

#### MGM NEW BOMBAY COLLEGE OF NURSING

5th Floor, MGM Educational Campus, Plot No. 1& 2, Sector-1 Kamothe, Navi Mumbai – 410 209.

## Report of Activity

Date

: 16/11/2019

Duration: one day

Name of the activity

: Blood Donation Camp

Organizing Institute

: MGM New Bombay College of Nursing, Kamothe.

#### **Brief of the Activity:**

Rotaract club of MGM Bayside in collaboration with DYPUSM (D. Y. Patil University School of Management) organized Blood Donation Camp at MGM Blood Bank on 16th November from 9 am onwards to 3 pm. Total number of donors obtained was 15 students of MGM New Bombay College of nursing and D. Y. Patil College actively participated in donating blood. The event was volunteered by rotaractors. The event proved to be successful because of the healthy cooperation of HOD of Blood bank and their staffs. The donors were provided with refreshments