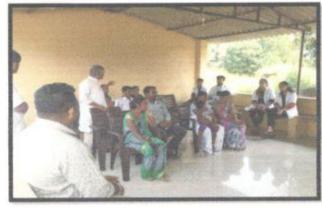

→ Title of the Activity: GRAM SABHA MEETING AT DHAMANI VILLAGE (17/7/19)

Need of the Activity: to sensitize people regarding solid waste management and plastic use and discuss the problems villagers face on the same.

Brief Description (Need/Impact/Action/Picture (if any)): segregated and proper disposed waste reduces pollution and enables people to live in a clean environment