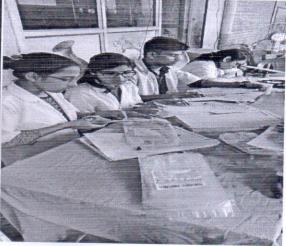

# MGM MEDICAL COLLEGE AND HOSPITAL, NAVI MUMBAI DEPARTMENT OF COMMUNITY MEDICINE NERE OUTREACH PROGRAMME

ANC and Paediatrics Health Check-up Camp at Nere

Date: 9<sup>TH</sup> August, 2019 (Friday)

Comprehensive ANC services were provided to ANC mothers as a part of Pradhan Mantri Surakshit Matritva Abhiyan conducted at Nere Primary Health Centre. Various speciality services like Obstetrics and Gynaecology and Psychiatry were provided to the ANC mothers. Accompanying under 5 years old children were seen by the Paediatricians.

The women were first seen by the Obstetrics and Gynaecology doctors after which they were screened for mental health issues by the Psychiatrist . Health Talk was given on Breastfeeding.

Total Beneficiaries: 52

## Attended By:

| Sr No. | Name                | Designation        | Department            |
|--------|---------------------|--------------------|-----------------------|
| 1)     | Dr. Shaba Thomas    | Resident           | PSM                   |
| 2)     | Dr.Sherlin Sam      | MPH                | PSM                   |
| 3)     | Dr.Rishabh Shah     | Resident           | Paediatrics           |
| 4)     | Dr. Rachana Shetty  | intern             | Paediatrics           |
| 5)     | Dr.Shubhangi        | Asst.<br>Professor | Psychiatry            |
| 6)     | Dr Sukriti          | Resident           | OBGY                  |
| 7)     | Dr.Anoushka Sinha   | intern             | Psychiatry            |
| 8)     | Dr. Ayushi Singh    | intern             | PSM                   |
| 9)     | Dr.Isha Rai         | intern             | PSM                   |
| 10)    | Dr.Harinandan Reddy | intern             | PSM                   |
| 11)    | Dr.Prathamesh Kale  | intern             | PSM                   |
| 12)    | Dr. Saili Jadhav    | MPH                | PSM                   |
| 13)    | Vikrant Dinkar      | MSW                | PSM                   |
| 14)    | Nithin Nair         | PG                 | Physiotherapy         |
| 15)    | Afsheen Khan        | MSc                | Clinical<br>Nutrition |
| 16)    | Alfia Dabir         | Msc                | Clinical<br>Nutrition |
| 17)    | Pooja Dhuri         | MSc                | Clinical              |
|        |                     |                    |                       |