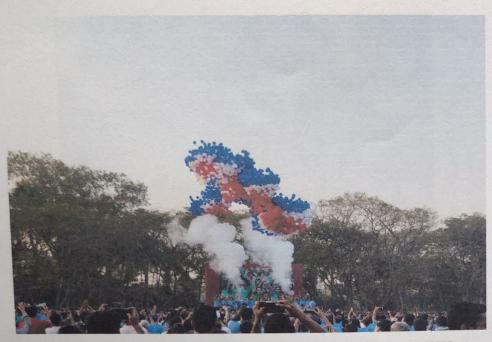

The participans gathered at sharp 8:30am in the college campus.

The national anthem was sung by everyone before the commencement of the rally.

Walkathon 2020 "Health, safety & environment" 30/01/2020 Taloja

NSS unit of MGIMHS actively participated in the walkathon.

Walkathon 2020 "Health, safety & environment!" 30/01/2020 Taloja

Walkathon 2020 "Health, safety & environment" 30/01/2020 Taloja

Walkathon 2020 "Health, safety & environment!"
30/01/2020
Taloja

Walkathon 2020 "Health, safety & environment!" 30/01/2020 Taloja

Walkathon 2020 "Health, safety & environment!" 30/01/2020
Taloja

Walkathon 2020 "Health, safety & environment!" 30/01/2020 Taloja

The rally was a grand success. Almost 750 participants took part in the walkathon. The walk-a-thon ended at Taloja Manufacturers Association building.