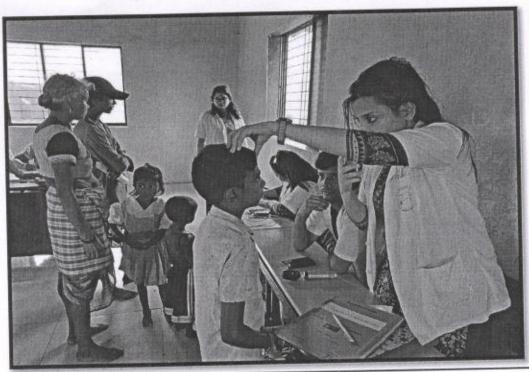

#### **ACTIVITY 2: IMMUNIZATION**

Title of the Activity: IMMUNIZATION CAMP AT CHINCHIWADI(17/9/19), DHODHANI (3/7/19) (7/8/19), DEHRANG(2/8/19) WAGHACHIWADI (11/9/19), PIMPALWADI (17/9/19), TAWARWADI (16/8/19), HAUSACHIWADI (13/8/19)

Need of the Activity: PREVENTION OF DISEASES IN CHILDREN.

Brief Description (Need/Impact/Action/Picture (if any)): Immunization helps in prevention many diseases like Polio, Tuberculosis, measles, hepatitis, etc. in pediatric age group. TOTAL BENEFICIARIES: - 66