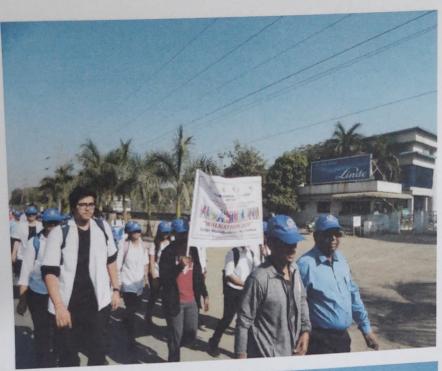

NSS unit of MGIMHS actively participated in the walkathon.

Walkathon 2020 "Health, safety & environment!" 30/01/2020 Taloja

Walkathon 2020 "Health, safety & environment" 30/01/2020 Taloja

Walkathon 2020 "Health, safety & environment!"
30/01/2020
Taloja

Walkathon 2020 "Health, safety & environment!" 30/01/2020 Taloja

Walkathon 2020 "Health, safety & environment!" 30/01/2020
Taloja

Walkathon 2020 "Health, safety & environment!" 30/01/2020 Taloja

The rally was a grand success. Almost 750 participants took part in the walkathon. The walk-a-thon ended at Taloja Manufacturers Association building.