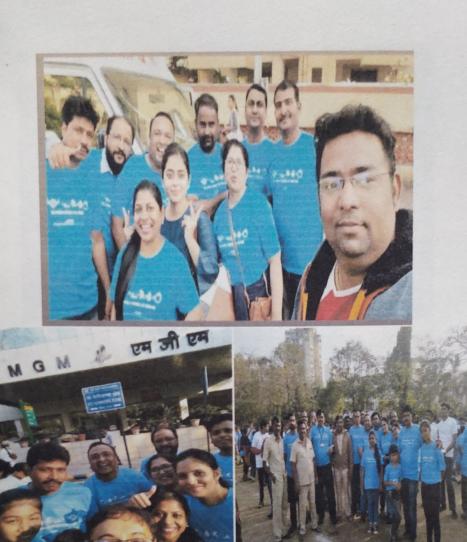

The participans gathered at sharp 8:30am in the college campus.

The national anthem was sung by everyone before the commencement of the rally.

Walkathon 2020 "Health, safety & environment" 30/01/2020 Taloja

NSS unit of MGIMHS actively participated in the walkathon.

Walkathon 2020 "Health, safety & environment!" 30/01/2020 Taloja

Walkathon 2020 "Health, safety & environment" 30/01/2020 Taloja

Walkathon 2020 "Health, safety & environment!"
30/01/2020
Taloja

Walkathon 2020 "Health, safety & environment!" 30/01/2020 Taloja

Walkathon 2020 "Health, safety & environment!" 30/01/2020
Taloja

Walkathon 2020 "Health, safety & environment!" 30/01/2020 Taloja

The rally was a grand success. Almost 750 participants took part in the walkathon. The walk-a-thon ended at Taloja Manufacturers Association building.