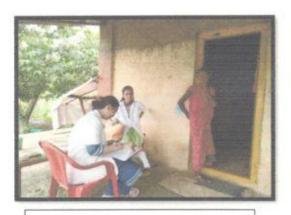

→ Title of the Activity: INTEGERATED TUBERCULOSIS , LEPROSY AND NON COMMUNICABLE DISEASE SURVEY AT DEHRANG (27/9/19)

Need of the Activity: for screening of suspected cases of leprosy , tuberculosis and NCDs

Brief Description (Need/Impact/Action/Picture (if any)): identification of suspected cases helps in providing proper healthcare to them.

TOTAL BENEFICIARIES:-20