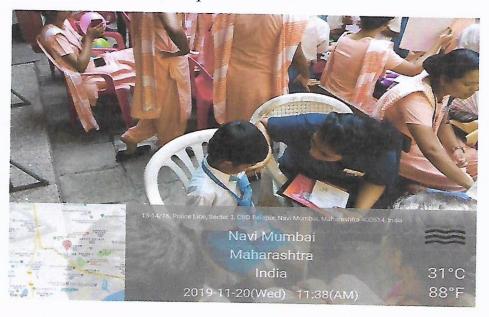

## ACTIVITY 5: ANC AND PNC CHECKUP CAMP:

Title of the Activity: ANC AND PNC CHECK UP AT CHINCHIWADI(17/9/19), DHODHANI (3/7/19) (7/8/19), DEHRANG (2/8/19) WAGHACHIWADI (11/9/19), PIMPALWADI (17/9/19), TAWARWADI (16/8/19), HAUSACHIWADI (13/8/19)

Need of the Activity: REGULAR HEALTH CHECKUP AND IMMUNISATION IN ANC AND PNC PATIENTS INCULCATES GOOD HEALTH IN MOTHER AND CHILD, HENCE REDUCING MATERNAL MORTALITY AND MORBIDITY.

Brief Description (Need/Impact/Action/Picture (if any)): regular check up ensures a healthy population. TOTAL BENEFICIARIES: 58