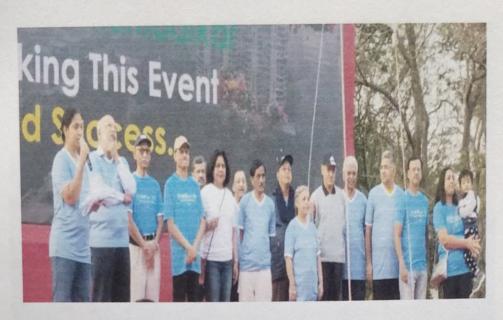

The participans gathered at sharp 8:30am in the college campus.

The national anthem was sung by everyone before the commencement of the rally.

Walkathon 2020 "Health, safety & environment" 30/01/2020 Taloja

NSS unit of MGIMHS actively participated in the walkathon.

Walkathon 2020 "Health, safety & environment!" 30/01/2020 Taloja

Walkathon 2020 "Health, safety & environment" 30/01/2020 Taloja

Walkathon 2020 "Health, safety & environment!"
30/01/2020
Taloja

Walkathon 2020 "Health, safety & environment!" 30/01/2020 Taloja

Walkathon 2020 "Health, safety & environment!" 30/01/2020
Taloja

Walkathon 2020 "Health, safety & environment!" 30/01/2020 Taloja

The rally was a grand success. Almost 750 participants took part in the walkathon. The walk-a-thon ended at Taloja Manufacturers Association building.