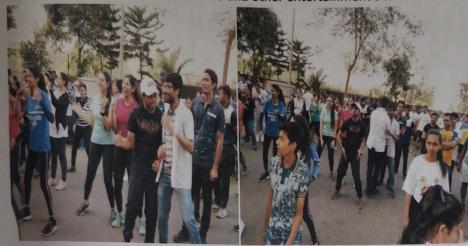

#### CIRCULAR

Date- 7th December 2019

Sub: - "Panvel Minithon-2019"

Agenda: To make students and staffs Participate in Minithon-2020 under NSS.

This is to inform you that, The Panvel Minithon-2019 under National Service Scheme will organise on 14th December, 2019. You are encouraged to give maximum Participation in the same.

# Let's Walk Together for a Vision of Pollution Free City.

The details of the Event are as follows:

Date & Day of the Minithon: - 14th December, 2019 (Saturday)

Time: - 7:30 am

Venue: - Near INIFD Panvel Harmony Building, Plot No. 6, Sector-01, Khanda

# Report of Panvel Minithon-2019 under NSS

Name of the event: "Social Awareness Activity"

Purpose of the event: To Spread Awareness among General People about Pollution and how

it affects us in Day-Today Life.

Near INIFD Panvel Harmony Building, Plot No. 6, Sector-01, Location of the event:.

Khanda Colony, Next to Hotel Kiba.

Date of the event: Date: 14th December, 2019 (Saturday)

Time: 7:30 am

No. Of attendees: 20 Students and 1 Faculty.

#### PROCEEDINGS OF THE EVENT:

This Minithon was organized by Infinity Foundation in association with Panvel Municipal Corporation for encouraging people to make a Pollution Free City for a healthier Life of Our Future Generations. As a Part of NSS Activity, 20 Students and 1 Faculty of MGM Department of Prosthetics and Orthotics participated actively.

The event was held at Sector-1, Khanda Colony continued with 2.5 km long run.

The Institute received Certificate and Trophy for Maximum number of participation, also the Students received certificates for participation and trophies for finishing within Top 100