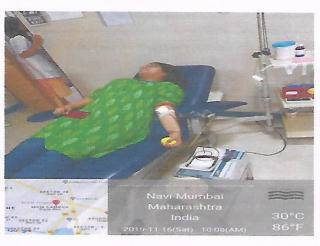

## Report of Activity

Date

: 16/11/2019

Duration: one day

Name of the activity

: Blood Donation Camp

Organizing Institute

: MGM New Bombay College of Nursing, Kamothe.

#### **Brief of the Activity:**

Rotaract club of MGM Bayside in collaboration with DYPUSM (D. Y. Patil University School of Management) organized Blood Donation Camp at MGM Blood Bank on 16th November from 9 am onwards to 3 pm. Total number of donors obtained was 15 students of MGM New Bombay College of nursing and D. Y. Patil College actively participated in donating blood. The event was volunteered by rotaractors. The event proved to be successful because of the healthy cooperation of HOD of Blood bank and their staffs. The donors were provided with refreshments