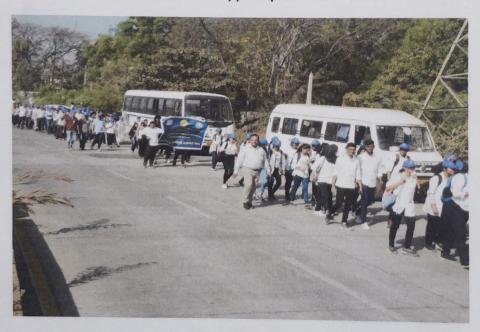

The rally started around 10pm from IGPL company and covered a distance of around 5km. All the participants were very enthusiastic. They displayed and cited slogans on the theme "Health, Safety & environmemnt".

NSS unit of MGIMHS actively participated in the walkathon.

Walkathon 2020 "Health, safety & environment!" 30/01/2020 Taloja

Walkathon 2020 "Health, safety & environment" 30/01/2020 Taloja

Walkathon 2020 "Health, safety & environment!"
30/01/2020
Taloja

Walkathon 2020 "Health, safety & environment!" 30/01/2020 Taloja

Walkathon 2020 "Health, safety & environment!" 30/01/2020
Taloja

Walkathon 2020 "Health, safety & environment!" 30/01/2020 Taloja

The rally was a grand success. Almost 750 participants took part in the walkathon. The walk-a-thon ended at Taloja Manufacturers Association building.