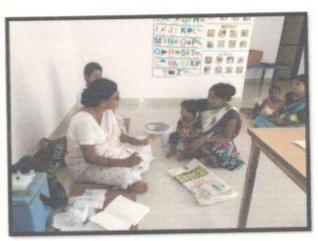

## ACTIVITY 5: ANC AND PNC CHECKUP CAMP:

Title of the Activity: ANC AND PNC CHECK UP AT CHINCHIWADI(17/9/19), DHODHANI (3/7/19) (7/8/19), DEHRANG (2/8/19) WAGHACHIWADI (11/9/19), PIMPALWADI (17/9/19), TAWARWADI (16/8/19), HAUSACHIWADI (13/8/19)

Need of the Activity: REGULAR HEALTH CHECKUP AND IMMUNISATION IN ANC AND PNC PATIENTS INCULCATES GOOD HEALTH IN MOTHER AND CHILD, HENCE REDUCING MATERNAL MORTALITY AND MORBIDITY.

Brief Description (Need/Impact/Action/Picture (if any)): regular check up ensures a healthy population. TOTAL BENEFICIARIES: 58