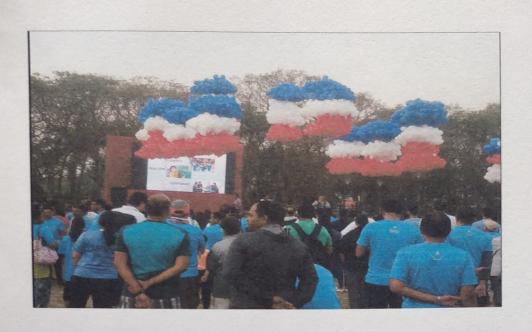

The participans gathered at sharp 8:30am in the college campus.

The national anthem was sung by everyone before the commencement of the rally.

Walkathon 2020 "Health, safety & environment" 30/01/2020 Taloja

NSS unit of MGIMHS actively participated in the walkathon.

Walkathon 2020 "Health, safety & environment!" 30/01/2020 Taloja

Walkathon 2020 "Health, safety & environment" 30/01/2020 Taloja

Walkathon 2020 "Health, safety & environment!"
30/01/2020
Taloja

Walkathon 2020 "Health, safety & environment!" 30/01/2020 Taloja

Walkathon 2020 "Health, safety & environment!" 30/01/2020
Taloja

Walkathon 2020 "Health, safety & environment!" 30/01/2020 Taloja

The rally was a grand success. Almost 750 participants took part in the walkathon. The walk-a-thon ended at Taloja Manufacturers Association building.