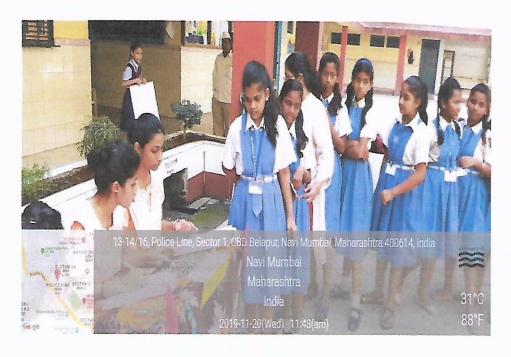

# MGM MEDICAL COLLEGE AND HOSPITAL, NAVI MUMBAI DEPARTMENT OF COMMUNITY MEDICINE NERE OUTREACH PROGRAMME

ANC and Paediatrics Health Check-up Camp at Nere

Date: 9<sup>TH</sup> August, 2019 (Friday)

Comprehensive ANC services were provided to ANC mothers as a part of Pradhan Mantri Surakshit Matritva Abhiyan conducted at Nere Primary Health Centre. Various speciality services like Obstetrics and Gynaecology and Psychiatry were provided to the ANC mothers. Accompanying under 5 years old children were seen by the Paediatricians.

The women were first seen by the Obstetrics and Gynaecology doctors after which they were screened for mental health issues by the Psychiatrist . Health Talk was given on Breastfeeding.

Total Beneficiaries: 52

The Health Check-up Camp was carried out successfully.