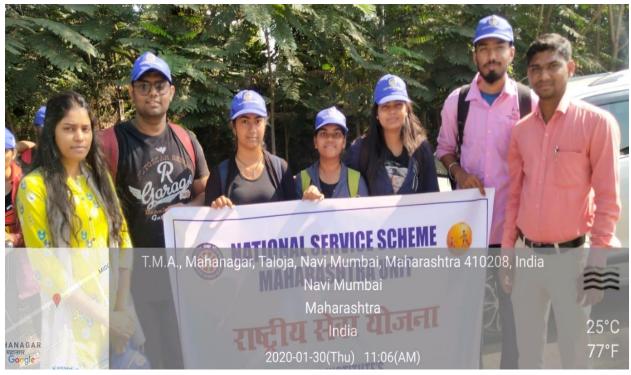

#### REPORT Walkathon-2020

The NSS unit and department of community medicine had participated in the walk-a thon held on 30/01/2020 (THUSDAY) on the theme "HEALTH, SAFETY & ENVIRONMENT" organized by Taloja Manufacturers Association (TMA).

#### **Walkathon Day:**

The rally started with registration of the participants. The organizers had distributed caps to everyone taking part in the rally. Everyone before the commencement of the rally sang the national athem. The theme was "Health, safety & environment"

The rally started around 10pm from IGPL company and covered a distance of around 5km. All the participants were very enthusiastic. They displayed and cited slogans on the theme "Health, Safety & environmemnt".

The participans gathered at sharp 8:30am in the college campus.

The national anthem was sung by everyone before the commencement of the rally.

Walkathon 2020 "Health, safety & environment" 30/01/2020 Taloja

NSS unit of MGIMHS actively participated in the walkathon.

Walkathon 2020 "Health, safety & environment!" 30/01/2020 Taloja

Walkathon 2020 "Health, safety & environment" 30/01/2020 Taloja

Walkathon 2020 "Health, safety & environment!"
30/01/2020
Taloja

Walkathon 2020 "Health, safety & environment!" 30/01/2020 Taloja

Walkathon 2020 "Health, safety & environment!" 30/01/2020
Taloja

Walkathon 2020 "Health, safety & environment!" 30/01/2020 Taloja

The rally was a grand success. Almost 750 participants took part in the walkathon. The walk-a-thon ended at Taloja Manufacturers Association building.