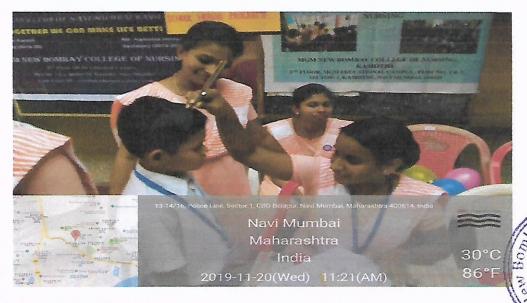

#### MGM NEW BOMBAY COLLEGE OF NURSING

5th Floor, MGM Educational Campus, Plot No. 1& 2, Sector-1 Kamothe, Navi Mumbai – 410 209.

## Report of Activity

Date

: 16/11/2019

Duration: one day

Name of the activity

: Blood Donation Camp

Organizing Institute

: MGM New Bombay College of Nursing, Kamothe.

#### **Brief of the Activity:**

Rotaract club of MGM Bayside in collaboration with DYPUSM (D. Y. Patil University School of Management) organized Blood Donation Camp at MGM Blood Bank on 16th November from 9 am onwards to 3 pm. Total number of donors obtained was 15 students of MGM New Bombay College of nursing and D. Y. Patil College actively participated in donating blood. The event was volunteered by rotaractors. The event proved to be successful because of the healthy cooperation of HOD of Blood bank and their staffs. The donors were provided with refreshments