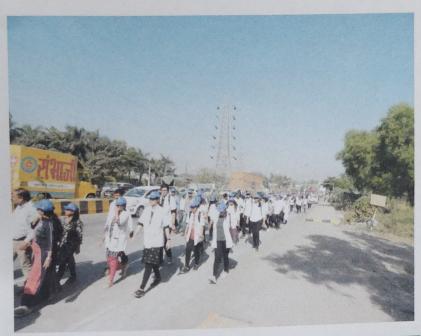

#### **Walkathon Day:**

The rally started with registration of the participants. The organizers had distributed caps to everyone taking part in the rally. Everyone before the commencement of the rally sang the national athem. The theme was "Health, safety & environment"

The rally started around 10pm from IGPL company and covered a distance of around 5km. All the participants were very enthusiastic. They displayed and cited slogans on the theme "Health, Safety & environmemnt".

The participans gathered at sharp 8:30am in the college campus.

The national anthem was sung by everyone before the commencement of the rally.

Walkathon 2020 "Health, safety & environment" 30/01/2020 Taloja

NSS unit of MGIMHS actively participated in the walkathon.

Walkathon 2020 "Health, safety & environment!" 30/01/2020 Taloja

Walkathon 2020 "Health, safety & environment" 30/01/2020 Taloja

Walkathon 2020 "Health, safety & environment!"
30/01/2020
Taloja

Walkathon 2020 "Health, safety & environment!" 30/01/2020 Taloja

Walkathon 2020 "Health, safety & environment!" 30/01/2020
Taloja

Walkathon 2020 "Health, safety & environment!" 30/01/2020 Taloja

The rally was a grand success. Almost 750 participants took part in the walkathon. The walk-a-thon ended at Taloja Manufacturers Association building.