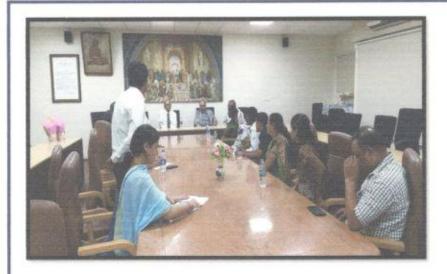

## Gram Panchayat Meeting

Date: 25/11/2019 (Monday) 26/11/2019 (Tuesday)

## A Gram Panchayat Meeting was held at:

- 25<sup>th</sup> November in Maldunge. (Mahila Gram Panchayat Meeting)
- 26<sup>th</sup> November in Waghachiwadi. (Gram Panchayat Meeting)

## Points that were covered in the meeting:

- 'Apla Gaav Apla Vikas' is the Gram Panchayat Meeting that had a discussion of protocol formation of next 5 year plan from 2020 – 2025.
- Budget for the 5 year plan given by the government is 25 lakhs. And 10 % is allotted for women and child development.
- Self employment for females by making candles, essence sticks and cloth bags.
- MSCIT course for adolescent females.
- Stitching classes to be conducted.
- Agriculture issues were addressed.
- Anganwadi light supply, toys and gas cylinders for food
- Schools light, chairs , toys
- Mr. Vikrant addressed the Panchayat members with topic of health awareness and facilities provided by MGM Hospital.
- Queries regarding women health were addressed by Dr. Saili Jadhav.