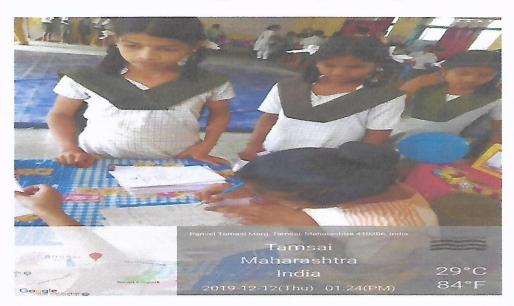

## ACTIVITY 5: ANC AND PNC CHECKUP CAMP:

Title of the Activity: ANC AND PNC CHECK UP AT CHINCHIWADI(17/9/19), DHODHANI (3/7/19) (7/8/19), DEHRANG (2/8/19) WAGHACHIWADI (11/9/19), PIMPALWADI (17/9/19), TAWARWADI (16/8/19), HAUSACHIWADI (13/8/19)

Need of the Activity: REGULAR HEALTH CHECKUP AND IMMUNISATION IN ANC AND PNC PATIENTS INCULCATES GOOD HEALTH IN MOTHER AND CHILD, HENCE REDUCING MATERNAL MORTALITY AND MORBIDITY.

Brief Description (Need/Impact/Action/Picture (if any)): regular check up ensures a healthy population. TOTAL BENEFICIARIES: 58