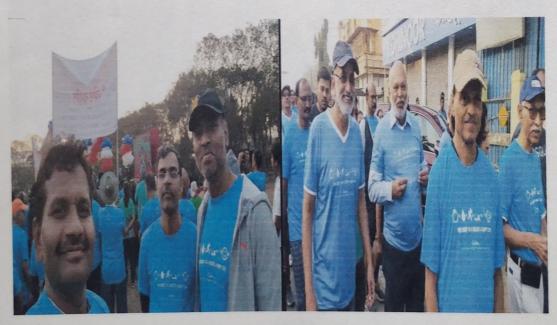

The participans gathered at sharp 8:30am in the college campus.

The national anthem was sung by everyone before the commencement of the rally.

Walkathon 2020 "Health, safety & environment" 30/01/2020 Taloja

NSS unit of MGIMHS actively participated in the walkathon.

Walkathon 2020 "Health, safety & environment!" 30/01/2020 Taloja

Walkathon 2020 "Health, safety & environment" 30/01/2020 Taloja

Walkathon 2020 "Health, safety & environment!"
30/01/2020
Taloja

Walkathon 2020 "Health, safety & environment!" 30/01/2020 Taloja

Walkathon 2020 "Health, safety & environment!" 30/01/2020
Taloja

Walkathon 2020 "Health, safety & environment!" 30/01/2020 Taloja

The rally was a grand success. Almost 750 participants took part in the walkathon. The walk-a-thon ended at Taloja Manufacturers Association building.