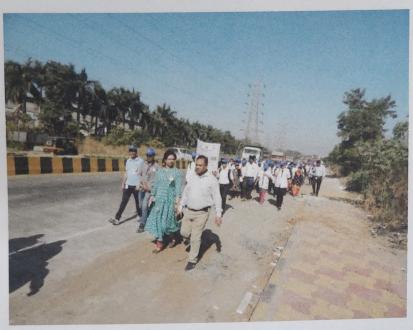

#### **Walkathon Day:**

The rally started with registration of the participants. The organizers had distributed caps to everyone taking part in the rally. Everyone before the commencement of the rally sang the national athem. The theme was "Health, safety & environment"

The rally started around 10pm from IGPL company and covered a distance of around 5km. All the participants were very enthusiastic. They displayed and cited slogans on the theme "Health, Safety & environmemnt".

The participans gathered at sharp 8:30am in the college campus.

The national anthem was sung by everyone before the commencement of the rally.

Walkathon 2020 "Health, safety & environment" 30/01/2020 Taloja

NSS unit of MGIMHS actively participated in the walkathon.

Walkathon 2020 "Health, safety & environment!" 30/01/2020 Taloja

Walkathon 2020 "Health, safety & environment" 30/01/2020 Taloja

Walkathon 2020 "Health, safety & environment!"
30/01/2020
Taloja

Walkathon 2020 "Health, safety & environment!" 30/01/2020 Taloja

Walkathon 2020 "Health, safety & environment!" 30/01/2020
Taloja

Walkathon 2020 "Health, safety & environment!" 30/01/2020 Taloja

The rally was a grand success. Almost 750 participants took part in the walkathon. The walk-a-thon ended at Taloja Manufacturers Association building.