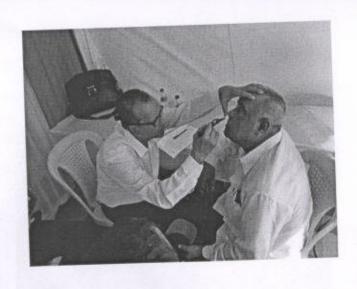

#### ACTIVITY 1: GENERAL HEALTH CHECK UP

Title of the Activity: GENERAL HEALTH CHECKUP CAMP AT DHODHANI (3/7/19) (27/8/19) (13/9/19) (25/9/19), DHAMANI (8/7/19) (20/8/19), DEHRANG (2/8/19), WAGHACHIWADI (6/8/19) (3/9/19), HAUSACHIWADI (13/8/19), TAWARWADI(16/8/19) (20/9/19), SATICHIWADI (19/8/19), CHINCHWADI (17/9/19), PIMPALWADI (17/9/19), MALDUNGE (16/9/19), BAPDEWADI(23/9/19)

Need of the Activity: General health care and wellbeing.

Brief Description (Need/Impact/Action/Picture (if any)): :. Regular health check-up helps in providing healthcare to the patients also those requiring special care can be referred higher health facilities if needed.