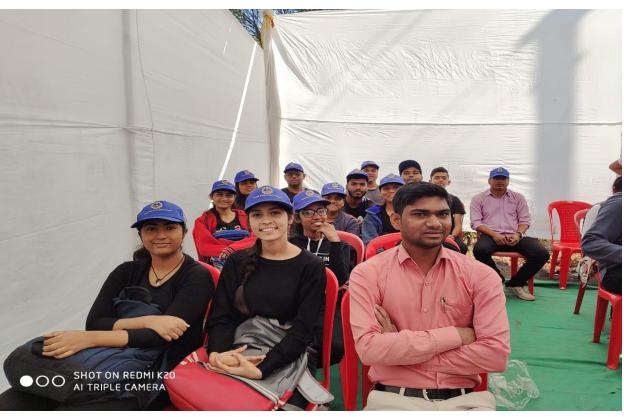

#### REPORT Walkathon-2020

The NSS unit and department of community medicine had participated in the walk-a thon held on 30/01/2020 (THUSDAY) on the theme "HEALTH, SAFETY & ENVIRONMENT" organized by Taloja Manufacturers Association (TMA).

#### **Walkathon Day:**

The rally started with registration of the participants. The organizers had distributed caps to everyone taking part in the rally. Everyone before the commencement of the rally sang the national athem. The theme was "Health, safety & environment"

The rally started around 10pm from IGPL company and covered a distance of around 5km. All the participants were very enthusiastic. They displayed and cited slogans on the theme "Health, Safety & environmemnt".

The participans gathered at sharp 8:30am in the college campus.

The national anthem was sung by everyone before the commencement of the rally.

Walkathon 2020 "Health, safety & environment" 30/01/2020 Taloja

NSS unit of MGIMHS actively participated in the walkathon.

Walkathon 2020 "Health, safety & environment!" 30/01/2020 Taloja

Walkathon 2020 "Health, safety & environment" 30/01/2020 Taloja

Walkathon 2020 "Health, safety & environment!"
30/01/2020
Taloja

Walkathon 2020 "Health, safety & environment!" 30/01/2020 Taloja

Walkathon 2020 "Health, safety & environment!" 30/01/2020
Taloja

Walkathon 2020 "Health, safety & environment!" 30/01/2020 Taloja

The rally was a grand success. Almost 750 participants took part in the walkathon. The walk-a-thon ended at Taloja Manufacturers Association building.